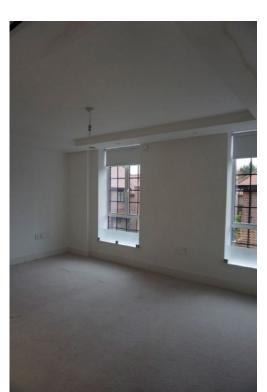

# 1. Front Door and Entrance Hall

RH = Right Hand LH = Left Hand

TR = Tenants responsibility LR = Landlords Responsibility LI = Landlords Information FWT = Fair wear and tear

If there are no comments made in the 'Differences from check in' section the item/fixture/feature is in the same condition as stated on the inventory/check in report.

| Description | Differences from check in                                                                                                                                                                                                                                                                                                                                                                                                                                                                                                                                                                                                                            |
|-------------|------------------------------------------------------------------------------------------------------------------------------------------------------------------------------------------------------------------------------------------------------------------------------------------------------------------------------------------------------------------------------------------------------------------------------------------------------------------------------------------------------------------------------------------------------------------------------------------------------------------------------------------------------|
| Description |                                                                                                                                                                                                                                                                                                                                                                                                                                                                                                                                                                                                                                                      |
| 1.1 Door    | <ul> <li>External door: <ul> <li>Some additional usage and white marks – FWT</li> <li>Additional marks to the base of the door, notably to bottom RH corner – FWT based on condition at checkin</li> <li>Door is dusty as consistent with check-in</li> <li>2x chips above the handle to the LH side of the door – TR</li> <li>Light edge nicks along the leading edge mid to low level – FWT</li> <li>Light rubbing along the edges of the door, where it makes contact with the framework – FWT</li> <li>Few light scratches to the centre of the door – FWT</li> <li>1x area of scratches to the RH side of the door – LI,</li> </ul> </li> </ul> |
|             | External frame:  - Some light dust – FWT  - Light tested and working  - 1x additional mezuzah to the RH side of the door high level – TR, unless installed with permission  Threshold:                                                                                                                                                                                                                                                                                                                                                                                                                                                               |
|             | - Some additional usage – FWT                                                                                                                                                                                                                                                                                                                                                                                                                                                                                                                                                                                                                        |

IAPIP

|                     | - Some light indents along the leading edge – FWT                                                                                                                                                                                                                                                                                                                                                                                                                                                                                                                                                                      |
|---------------------|------------------------------------------------------------------------------------------------------------------------------------------------------------------------------------------------------------------------------------------------------------------------------------------------------------------------------------------------------------------------------------------------------------------------------------------------------------------------------------------------------------------------------------------------------------------------------------------------------------------------|
|                     | <ul> <li>Internal door: <ul> <li>Thumb screw lock tested and working</li> <li>Condensed white marks to high level on the door, each approximately 1' long, approximately 15x in total - TR</li> <li>2x grey marks at mid level to the LH side of the door</li> <li>Elongated mark with an area of approximately 8x condensed 3cm to 10cm marks at low level on the door - TR</li> <li>Base of the door has 1x tiny chip - FWT</li> <li>Handle has chips to the finish along the edge - TR</li> </ul> </li> <li>Internal frame: <ul> <li>Approximately 5x chips to the leading edge LH side - TR</li> </ul> </li> </ul> |
| 1.2 Floor           | <ul> <li>Debris scattered throughout - TR to clean</li> <li>1x faint 10cm mark forward of the entrance - FWT</li> <li>1cm black mark forward of the bathroom - FWT</li> <li>4x 10cm drag marks and 1x 30cm scratch between the reception room and the storage cupboard - TR</li> <li>Some additional usage - FWT</li> <li>Faint 15cm mark on approach to the bedrooms - FWT</li> </ul>                                                                                                                                                                                                                                 |
| 1.3 Skirts/woodwork | <ul> <li>Dusty - TR to clean</li> <li>Tiny chip to the angle join RH side of the storage cupboards - FWT</li> <li>Some cracking to the joinery - FWT</li> <li>Patchy paint near built-in storage cupboard opposite the door - TR</li> <li>Paint splashes to the tops of the skirting boards - FWT</li> </ul>                                                                                                                                                                                                                                                                                                           |
| 1.4 Walls           | <ul> <li>Approximately 6x tiny marks at mid level to the LH side of the entrance – FWT</li> <li>Patchy rub mark LH side of the entrance - FWT</li> <li>3x tiny 1cm marks between the storage cupboards – FWT</li> <li>1x 20cm grey mark mid level LH side of the storage cupboards – FWT</li> <li>5x indents between the reception room and the bathroom which have been painted over – TR</li> <li>Patchy paint disparity where the paint has not dried evenly – TR</li> <li>Paint spots to the internal door and frame including the metalwork on the door – TR</li> </ul>                                           |

|                       | - Notable grey discolouration to the top of the skirting board RH side of the entrance – TR |
|-----------------------|---------------------------------------------------------------------------------------------|
| 1.5 Cornicing         | N/A                                                                                         |
| 1.6 Ceiling           | - Light paint disparity around the edges – FWT                                              |
| 1.7 Fixtures/Fittings | Lights: - Tested and working                                                                |
|                       | Smoke detector: - Tested and working                                                        |
|                       | Thermostat control: - Tested for power and working                                          |
|                       | <ul> <li>Fixtures and fittings are dusty, in need of clean – TR to clean</li> </ul>         |
|                       | <ul> <li>Paint splashes to the edges of the switches/sockets</li> <li>TR</li> </ul>         |
| 1.8 Furnishings       | N/A                                                                                         |
| 1.9 Window            | N/A                                                                                         |

# 1.10 Photographs

Date of inspection: SAMPLE

Page 19 of 169