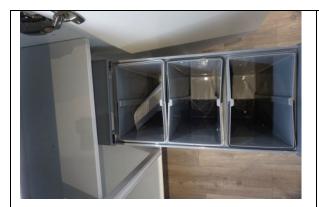

|
|                 |                                                                                             |
|                 |                                                                                             |
|                 |                                                                                             |
|                 |                                                                                             |
| 1               |                                                                                             |













Date of inspection: SAMPLE

































































































































































































































## Check out report for SAMPLE













## 12. Ensuite Bathroom

RH = Right Hand LH = Left Hand

TR = Tenants responsibility LR = Landlords Responsibility LI = Landlords Information FWT = Fair wear and tear

If there are no comments made in the 'Differences from check in' section the item/fixture/feature is in the same condition as stated on the inventory/check in report.

| Description | Differences from check in