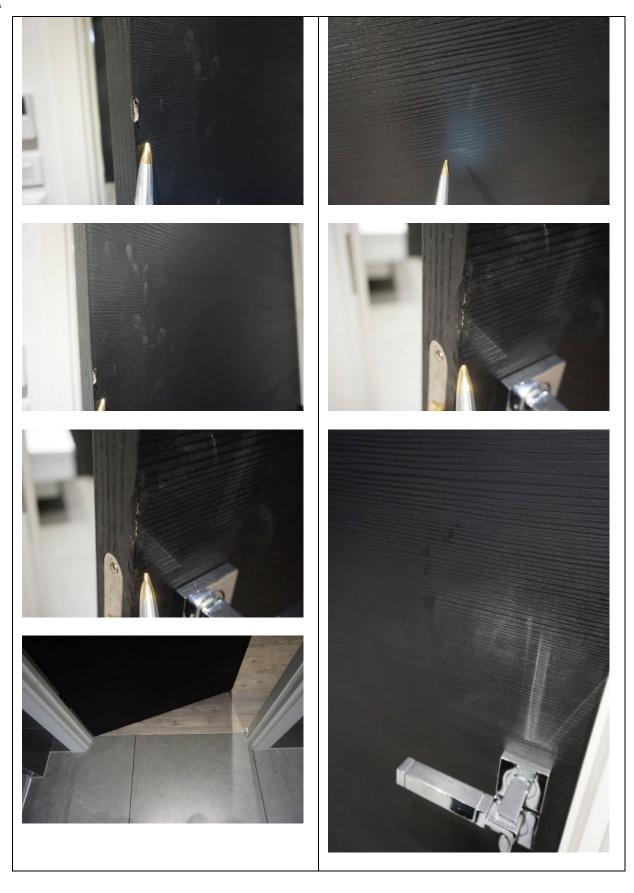

| Description | Differences from check in                                                                                                                                                                                                                                                                                                                                                                                                                                                                                                                                                                                                                            |
|-------------|------------------------------------------------------------------------------------------------------------------------------------------------------------------------------------------------------------------------------------------------------------------------------------------------------------------------------------------------------------------------------------------------------------------------------------------------------------------------------------------------------------------------------------------------------------------------------------------------------------------------------------------------------|
| Description |                                                                                                                                                                                                                                                                                                                                                                                                                                                                                                                                                                                                                                                      |
| 1.1 Door    | <ul> <li>External door: <ul> <li>Some additional usage and white marks – FWT</li> <li>Additional marks to the base of the door, notably to bottom RH corner – FWT based on condition at checkin</li> <li>Door is dusty as consistent with check-in</li> <li>2x chips above the handle to the LH side of the door – TR</li> <li>Light edge nicks along the leading edge mid to low level – FWT</li> <li>Light rubbing along the edges of the door, where it makes contact with the framework – FWT</li> <li>Few light scratches to the centre of the door – FWT</li> <li>1x area of scratches to the RH side of the door – LI,</li> </ul> </li> </ul> |
|             | External frame:  - Some light dust – FWT  - Light tested and working  - 1x additional mezuzah to the RH side of the door high level – TR, unless installed with permission  Threshold:                                                                                                                                                                                                                                                                                                                                                                                                                                                               |
|             | - Some additional usage – FWT                                                                                                                                                                                                                                                                                                                                                                                                                                                                                                                                                                                                                        |

IAPIP

|                     | - Some light indents along the leading edge – FWT                                                                                                                                                                                                                                                                                                                                                                                                                                                                                                                                                                      |
|---------------------|------------------------------------------------------------------------------------------------------------------------------------------------------------------------------------------------------------------------------------------------------------------------------------------------------------------------------------------------------------------------------------------------------------------------------------------------------------------------------------------------------------------------------------------------------------------------------------------------------------------------|
|                     | <ul> <li>Internal door: <ul> <li>Thumb screw lock tested and working</li> <li>Condensed white marks to high level on the door, each approximately 1' long, approximately 15x in total - TR</li> <li>2x grey marks at mid level to the LH side of the door</li> <li>Elongated mark with an area of approximately 8x condensed 3cm to 10cm marks at low level on the door - TR</li> <li>Base of the door has 1x tiny chip - FWT</li> <li>Handle has chips to the finish along the edge - TR</li> </ul> </li> <li>Internal frame: <ul> <li>Approximately 5x chips to the leading edge LH side - TR</li> </ul> </li> </ul> |
| 1.2 Floor           | <ul> <li>Debris scattered throughout - TR to clean</li> <li>1x faint 10cm mark forward of the entrance - FWT</li> <li>1cm black mark forward of the bathroom - FWT</li> <li>4x 10cm drag marks and 1x 30cm scratch between the reception room and the storage cupboard - TR</li> <li>Some additional usage - FWT</li> <li>Faint 15cm mark on approach to the bedrooms - FWT</li> </ul>                                                                                                                                                                                                                                 |
| 1.3 Skirts/woodwork | <ul> <li>Dusty - TR to clean</li> <li>Tiny chip to the angle join RH side of the storage cupboards - FWT</li> <li>Some cracking to the joinery - FWT</li> <li>Patchy paint near built-in storage cupboard opposite the door - TR</li> <li>Paint splashes to the tops of the skirting boards - FWT</li> </ul>                                                                                                                                                                                                                                                                                                           |
| 1.4 Walls           | <ul> <li>Approximately 6x tiny marks at mid level to the LH side of the entrance – FWT</li> <li>Patchy rub mark LH side of the entrance - FWT</li> <li>3x tiny 1cm marks between the storage cupboards – FWT</li> <li>1x 20cm grey mark mid level LH side of the storage cupboards – FWT</li> <li>5x indents between the reception room and the bathroom which have been painted over – TR</li> <li>Patchy paint disparity where the paint has not dried evenly – TR</li> <li>Paint spots to the internal door and frame including the metalwork on the door – TR</li> </ul>                                           |

|                       | - Notable grey discolouration to the top of the skirting board RH side of the entrance – TR |
|-----------------------|---------------------------------------------------------------------------------------------|
| 1.5 Cornicing         | N/A                                                                                         |
| 1.6 Ceiling           | - Light paint disparity around the edges – FWT                                              |
| 1.7 Fixtures/Fittings | Lights: - Tested and working                                                                |
|                       | Smoke detector: - Tested and working                                                        |
|                       | Thermostat control: - Tested for power and working                                          |
|                       | <ul> <li>Fixtures and fittings are dusty, in need of clean – TR to clean</li> </ul>         |
|                       | <ul> <li>Paint splashes to the edges of the switches/sockets</li> <li>TR</li> </ul>         |
| 1.8 Furnishings       | N/A                                                                                         |
| 1.9 Window            | N/A                                                                                         |