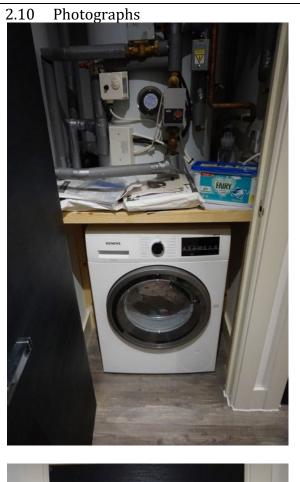

|
| 2.9 Window                         | Appliance manuals now round in nere in                                                                                                                                                                                                                                                                                                                                                                                                                                                                                                                                                                                 |















Date of inspection: SAMPLE





















































# Check out report for SAMPLE





Date of inspection: SAMPLE Page 38 of 169







## 3. Built-In Storage 2 Off the Hallway

RH = Right Hand LH = Left Hand

TR = Tenants responsibility LR = Landlords Responsibility LI = Landlords Information FWT = Fair wear and tear

If there are no comments made in the 'Differences from check in' section the item/fixture/feature is in the same condition as stated on the inventory/check in report.

| Description         | Differences from check in