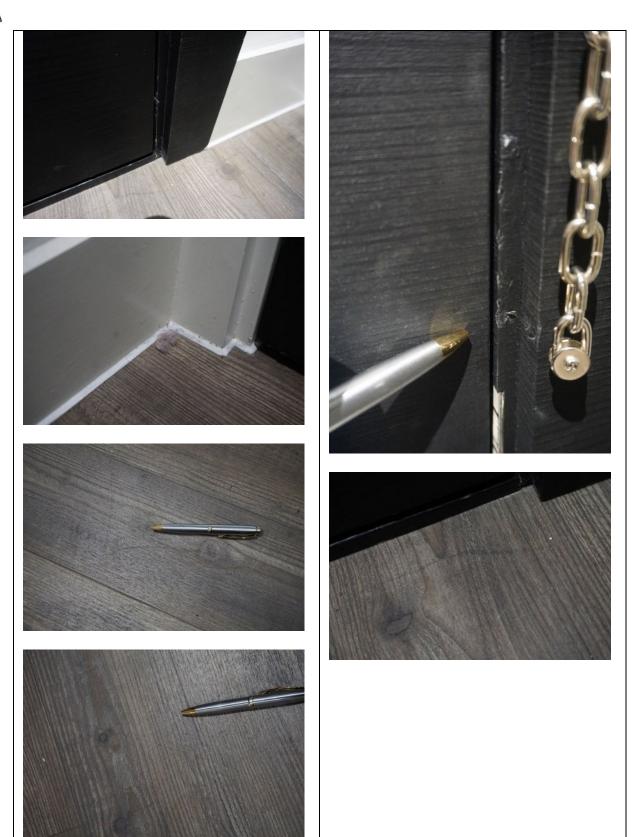

| Description | Differences from check in                                                                                                                                                                                                                                                                                                                                                                                                                                                                                                                                                                                                                            |
|-------------|------------------------------------------------------------------------------------------------------------------------------------------------------------------------------------------------------------------------------------------------------------------------------------------------------------------------------------------------------------------------------------------------------------------------------------------------------------------------------------------------------------------------------------------------------------------------------------------------------------------------------------------------------|
| Description |                                                                                                                                                                                                                                                                                                                                                                                                                                                                                                                                                                                                                                                      |
| 1.1 Door    | <ul> <li>External door: <ul> <li>Some additional usage and white marks – FWT</li> <li>Additional marks to the base of the door, notably to bottom RH corner – FWT based on condition at checkin</li> <li>Door is dusty as consistent with check-in</li> <li>2x chips above the handle to the LH side of the door – TR</li> <li>Light edge nicks along the leading edge mid to low level – FWT</li> <li>Light rubbing along the edges of the door, where it makes contact with the framework – FWT</li> <li>Few light scratches to the centre of the door – FWT</li> <li>1x area of scratches to the RH side of the door – LI,</li> </ul> </li> </ul> |
|             | External frame:  - Some light dust – FWT  - Light tested and working  - 1x additional mezuzah to the RH side of the door high level – TR, unless installed with permission  Threshold:                                                                                                                                                                                                                                                                                                                                                                                                                                                               |
|             | - Some additional usage – FWT                                                                                                                                                                                                                                                                                                                                                                                                                                                                                                                                                                                                                        |

IAPIP

|                     | - Some light indents along the leading edge – FWT                                                                                                                                                                                                                                                                                                                                                                                                                                                                                                                                                                      |
|---------------------|------------------------------------------------------------------------------------------------------------------------------------------------------------------------------------------------------------------------------------------------------------------------------------------------------------------------------------------------------------------------------------------------------------------------------------------------------------------------------------------------------------------------------------------------------------------------------------------------------------------------|
|                     | <ul> <li>Internal door: <ul> <li>Thumb screw lock tested and working</li> <li>Condensed white marks to high level on the door, each approximately 1' long, approximately 15x in total - TR</li> <li>2x grey marks at mid level to the LH side of the door</li> <li>Elongated mark with an area of approximately 8x condensed 3cm to 10cm marks at low level on the door - TR</li> <li>Base of the door has 1x tiny chip - FWT</li> <li>Handle has chips to the finish along the edge - TR</li> </ul> </li> <li>Internal frame: <ul> <li>Approximately 5x chips to the leading edge LH side - TR</li> </ul> </li> </ul> |
| 1.2 Floor           | <ul> <li>Debris scattered throughout - TR to clean</li> <li>1x faint 10cm mark forward of the entrance - FWT</li> <li>1cm black mark forward of the bathroom - FWT</li> <li>4x 10cm drag marks and 1x 30cm scratch between the reception room and the storage cupboard - TR</li> <li>Some additional usage - FWT</li> <li>Faint 15cm mark on approach to the bedrooms - FWT</li> </ul>                                                                                                                                                                                                                                 |
| 1.3 Skirts/woodwork | <ul> <li>Dusty - TR to clean</li> <li>Tiny chip to the angle join RH side of the storage cupboards - FWT</li> <li>Some cracking to the joinery - FWT</li> <li>Patchy paint near built-in storage cupboard opposite the door - TR</li> <li>Paint splashes to the tops of the skirting boards - FWT</li> </ul>                                                                                                                                                                                                                                                                                                           |
| 1.4 Walls           | <ul> <li>Approximately 6x tiny marks at mid level to the LH side of the entrance – FWT</li> <li>Patchy rub mark LH side of the entrance - FWT</li> <li>3x tiny 1cm marks between the storage cupboards – FWT</li> <li>1x 20cm grey mark mid level LH side of the storage cupboards – FWT</li> <li>5x indents between the reception room and the bathroom which have been painted over – TR</li> <li>Patchy paint disparity where the paint has not dried evenly – TR</li> <li>Paint spots to the internal door and frame including the metalwork on the door – TR</li> </ul>                                           |