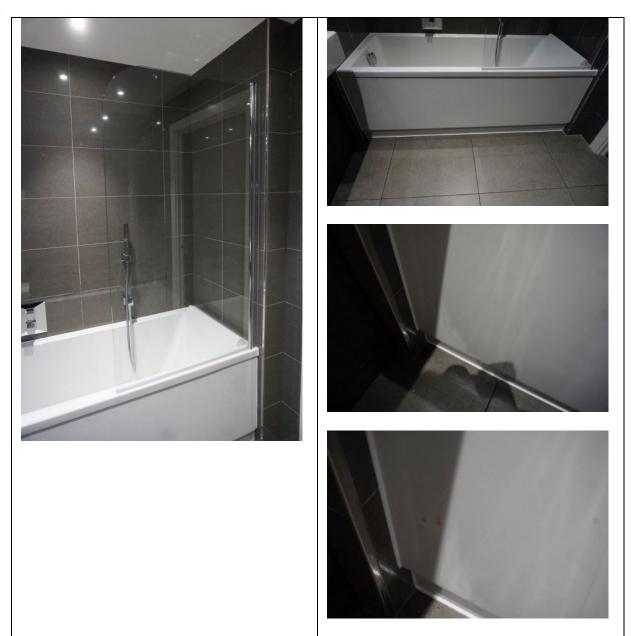

# GENERAL DESCRIPTION AND SUMMARY OF CONDITION

| Agent advises the Tenant had a contractor in following the inspection to do 'touch ups'. Please ignore any areas in the report which have been re-touched.  Decorative order                                                                                                                                                                                                                                                                                                                                                                                                                                                                                                                                                                                                                                                                                                                                                                                                                  | GENERAL DESCRIPTIO    | NAME SUMMARY OF CONDITION                                 |
|-----------------------------------------------------------------------------------------------------------------------------------------------------------------------------------------------------------------------------------------------------------------------------------------------------------------------------------------------------------------------------------------------------------------------------------------------------------------------------------------------------------------------------------------------------------------------------------------------------------------------------------------------------------------------------------------------------------------------------------------------------------------------------------------------------------------------------------------------------------------------------------------------------------------------------------------------------------------------------------------------|-----------------------|-----------------------------------------------------------|
| in the report which have been re-touched.  Decorative order Appears the tenants have repainted the wall, the paintwork is patchy in areas  Floors Good overall order with some additional usage.  Woodwork Some paint splashes to the edges of the woodwork from the painting of the walls. Some cracking to the joinery and a few additional light marks.  Fixtures and fittings Hyperoptic router is missing from the storage cupboard along with the fascia for 1x plug socket, fixtures and fittings all have paint splashes to the edges.  Walls Freshly painted. Some areas of patchy paint as noted.  Lights Tested and working  Contents/Furnishings N/A  Bathroom Some additional use, 1x chip in the en-suite, pop-up plug in the en-suite is not working.  Outside space N/A.  Windows/ Blinds Tested and working, additional blinds have been installed since the check-in inspection.  Appliances All appliances tested for power and working.  Start Date of Tenancy 30/05/2019 | Note                  | S                                                         |
| Decorative order Appears the tenants have repainted the wall, the paintwork is patchy in areas  Good overall order with some additional usage.  Woodwork Some paint splashes to the edges of the woodwork from the painting of the walls. Some cracking to the joinery and a few additional light marks.  Fixtures and fittings Hyperoptic router is missing from the storage cupboard along with the fascia for 1x plug socket, fixtures and fittings all have paint splashes to the edges.  Walls Freshly painted. Some areas of patchy paint as noted.  Lights Tested and working  Contents/Furnishings N/A  Bathroom Some additional use, 1x chip in the en-suite, pop-up plug in the en-suite is not working.  Outside space N/A.  Windows/ Blinds Tested and working, additional blinds have been installed since the check-in inspection.  Appliances All appliances tested for power and working.  Start Date of Tenancy 30/05/2019                                                   |                       | the inspection to do 'touch ups'. Please ignore any areas |
| Floors Good overall order with some additional usage.  Some paint splashes to the edges of the woodwork from the painting of the walls. Some cracking to the joinery and a few additional light marks.  Fixtures and fittings Hyperoptic router is missing from the storage cupboard along with the fascia for 1x plug socket, fixtures and fittings all have paint splashes to the edges.  Walls Freshly painted. Some areas of patchy paint as noted.  Lights Tested and working  Contents/Furnishings N/A  Bathroom Some additional use, 1x chip in the en-suite, pop-up plug in the en-suite is not working.  Outside space N/A.  Windows/ Blinds Tested and working, additional blinds have been installed since the check-in inspection.  Appliances All appliances tested for power and working.  Start Date of Tenancy 30/05/2019                                                                                                                                                     |                       | in the report which have been re-touched.                 |
| Floors  Good overall order with some additional usage.  Some paint splashes to the edges of the woodwork from the painting of the walls. Some cracking to the joinery and a few additional light marks.  Fixtures and fittings  Hyperoptic router is missing from the storage cupboard along with the fascia for 1x plug socket, fixtures and fittings all have paint splashes to the edges.  Walls  Freshly painted. Some areas of patchy paint as noted.  Lights  Tested and working  Contents/Furnishings  N/A  Bathroom  Some additional use, 1x chip in the en-suite, pop-up plug in the en-suite is not working.  Outside space  N/A.  Windows/ Blinds  Tested and working, additional blinds have been installed since the check-in inspection.  Appliances  All appliances tested for power and working.  Start Date of Tenancy  30/05/2019                                                                                                                                           | Decorative order      | Appears the tenants have repainted the wall, the          |
| Woodwork Some paint splashes to the edges of the woodwork from the painting of the walls. Some cracking to the joinery and a few additional light marks.  Fixtures and fittings Hyperoptic router is missing from the storage cupboard along with the fascia for 1x plug socket, fixtures and fittings all have paint splashes to the edges.  Walls Freshly painted. Some areas of patchy paint as noted.  Lights Tested and working Contents/Furnishings N/A  Bathroom Some additional use, 1x chip in the en-suite, pop-up plug in the en-suite is not working.  Outside space N/A.  Windows/ Blinds Tested and working, additional blinds have been installed since the check-in inspection.  Appliances All appliances tested for power and working.  Start Date of Tenancy 30/05/2019                                                                                                                                                                                                    |                       | paintwork is patchy in areas                              |
| the painting of the walls. Some cracking to the joinery and a few additional light marks.  Fixtures and fittings Hyperoptic router is missing from the storage cupboard along with the fascia for 1x plug socket, fixtures and fittings all have paint splashes to the edges.  Walls Freshly painted. Some areas of patchy paint as noted.  Lights Tested and working  Contents/Furnishings N/A  Bathroom Some additional use, 1x chip in the en-suite, pop-up plug in the en-suite is not working.  Outside space N/A.  Windows/ Blinds Tested and working, additional blinds have been installed since the check-in inspection.  Appliances All appliances tested for power and working.  Start Date of Tenancy 30/05/2019                                                                                                                                                                                                                                                                  | Floors                | Good overall order with some additional usage.            |
| Fixtures and fittings Hyperoptic router is missing from the storage cupboard along with the fascia for 1x plug socket, fixtures and fittings all have paint splashes to the edges.  Walls Freshly painted. Some areas of patchy paint as noted.  Lights Tested and working  Contents/Furnishings N/A  Bathroom Some additional use, 1x chip in the en-suite, pop-up plug in the en-suite is not working.  Outside space N/A.  Windows/ Blinds Tested and working, additional blinds have been installed since the check-in inspection.  Appliances All appliances tested for power and working.  Start Date of Tenancy 30/05/2019                                                                                                                                                                                                                                                                                                                                                             | Woodwork              | Some paint splashes to the edges of the woodwork from     |
| Fixtures and fittings along with the fascia for 1x plug socket, fixtures and fittings all have paint splashes to the edges.  Walls Freshly painted. Some areas of patchy paint as noted.  Lights Tested and working  Contents/Furnishings N/A  Bathroom Some additional use, 1x chip in the en-suite, pop-up plug in the en-suite is not working.  Outside space N/A.  Windows/ Blinds Tested and working, additional blinds have been installed since the check-in inspection.  Appliances All appliances tested for power and working.  Start Date of Tenancy 30/05/2019                                                                                                                                                                                                                                                                                                                                                                                                                    |                       | the painting of the walls. Some cracking to the joinery   |
| along with the fascia for 1x plug socket, fixtures and fittings all have paint splashes to the edges.  Walls Freshly painted. Some areas of patchy paint as noted.  Lights Tested and working  Contents/Furnishings N/A  Bathroom Some additional use, 1x chip in the en-suite, pop-up plug in the en-suite is not working.  Outside space N/A.  Windows/ Blinds Tested and working, additional blinds have been installed since the check-in inspection.  Appliances All appliances tested for power and working.  Start Date of Tenancy 30/05/2019                                                                                                                                                                                                                                                                                                                                                                                                                                          |                       | and a few additional light marks.                         |
| fittings all have paint splashes to the edges.  Walls Freshly painted. Some areas of patchy paint as noted.  Lights Tested and working  Contents/Furnishings N/A  Bathroom Some additional use, 1x chip in the en-suite, pop-up plug in the en-suite is not working.  Outside space N/A.  Windows/ Blinds Tested and working, additional blinds have been installed since the check-in inspection.  Appliances All appliances tested for power and working.  Start Date of Tenancy 30/05/2019                                                                                                                                                                                                                                                                                                                                                                                                                                                                                                 | Fixtures and fittings | Hyperoptic router is missing from the storage cupboard    |
| Walls Lights Tested and working Contents/Furnishings N/A Bathroom Some additional use, 1x chip in the en-suite, pop-up plug in the en-suite is not working.  Outside space N/A. Windows/ Blinds Tested and working, additional blinds have been installed since the check-in inspection.  Appliances All appliances tested for power and working.  Start Date of Tenancy 30/05/2019                                                                                                                                                                                                                                                                                                                                                                                                                                                                                                                                                                                                           |                       | along with the fascia for 1x plug socket, fixtures and    |
| Lights Tested and working  Contents/Furnishings N/A  Bathroom Some additional use, 1x chip in the en-suite, pop-up plug in the en-suite is not working.  Outside space N/A.  Windows/ Blinds Tested and working, additional blinds have been installed since the check-in inspection.  Appliances All appliances tested for power and working.  Start Date of Tenancy 30/05/2019                                                                                                                                                                                                                                                                                                                                                                                                                                                                                                                                                                                                              |                       | fittings all have paint splashes to the edges.            |
| Contents/Furnishings N/A  Bathroom Some additional use, 1x chip in the en-suite, pop-up plug in the en-suite is not working.  Outside space N/A.  Windows/ Blinds Tested and working, additional blinds have been installed since the check-in inspection.  Appliances All appliances tested for power and working.  Start Date of Tenancy 30/05/2019                                                                                                                                                                                                                                                                                                                                                                                                                                                                                                                                                                                                                                         | Walls                 | Freshly painted. Some areas of patchy paint as noted.     |
| Bathroom Some additional use, 1x chip in the en-suite, pop-up plug in the en-suite is not working.  Outside space N/A.  Windows/ Blinds Tested and working, additional blinds have been installed since the check-in inspection.  Appliances All appliances tested for power and working.  Start Date of Tenancy 30/05/2019                                                                                                                                                                                                                                                                                                                                                                                                                                                                                                                                                                                                                                                                   | Lights                | Tested and working                                        |
| in the en-suite is not working.  Outside space N/A.  Windows/ Blinds Tested and working, additional blinds have been installed since the check-in inspection.  Appliances All appliances tested for power and working.  Start Date of Tenancy 30/05/2019                                                                                                                                                                                                                                                                                                                                                                                                                                                                                                                                                                                                                                                                                                                                      | Contents/Furnishings  | N/A                                                       |
| Outside space N/A.  Windows/ Blinds Tested and working, additional blinds have been installed since the check-in inspection.  Appliances All appliances tested for power and working.  Start Date of Tenancy 30/05/2019                                                                                                                                                                                                                                                                                                                                                                                                                                                                                                                                                                                                                                                                                                                                                                       | Bathroom              | Some additional use, 1x chip in the en-suite, pop-up plug |
| Windows/ Blinds Tested and working, additional blinds have been installed since the check-in inspection.  Appliances All appliances tested for power and working. Start Date of Tenancy 30/05/2019                                                                                                                                                                                                                                                                                                                                                                                                                                                                                                                                                                                                                                                                                                                                                                                            |                       | in the en-suite is not working.                           |
| installed since the check-in inspection.  Appliances All appliances tested for power and working.  Start Date of Tenancy 30/05/2019                                                                                                                                                                                                                                                                                                                                                                                                                                                                                                                                                                                                                                                                                                                                                                                                                                                           | Outside space         | N/A.                                                      |
| Appliances All appliances tested for power and working.  Start Date of Tenancy 30/05/2019                                                                                                                                                                                                                                                                                                                                                                                                                                                                                                                                                                                                                                                                                                                                                                                                                                                                                                     | Windows/Blinds        | Tested and working, additional blinds have been           |
| Start Date of Tenancy 30/05/2019                                                                                                                                                                                                                                                                                                                                                                                                                                                                                                                                                                                                                                                                                                                                                                                                                                                                                                                                                              | •                     | installed since the check-in inspection.                  |
|                                                                                                                                                                                                                                                                                                                                                                                                                                                                                                                                                                                                                                                                                                                                                                                                                                                                                                                                                                                               | Appliances            | All appliances tested for power and working.              |
| Landle CT and CM and                                                                                                                                                                                                                                                                                                                                                                                                                                                                                                                                                                                                                                                                                                                                                                                                                                                                                                                                                                          | Start Date of Tenancy | 30/05/2019                                                |
| Length of Tenancy 6 Months                                                                                                                                                                                                                                                                                                                                                                                                                                                                                                                                                                                                                                                                                                                                                                                                                                                                                                                                                                    | Length of Tenancy     | 6 Months                                                  |