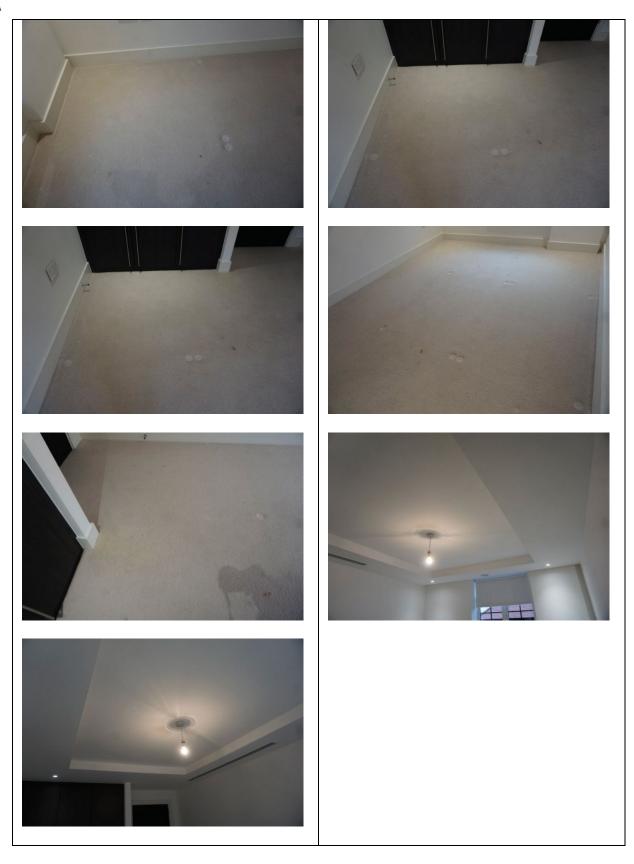

| Description | Differences from check in                                                                                                                                                                                                                                                                                                                                                                                                                                                                                                                                                                                                                            |
|-------------|------------------------------------------------------------------------------------------------------------------------------------------------------------------------------------------------------------------------------------------------------------------------------------------------------------------------------------------------------------------------------------------------------------------------------------------------------------------------------------------------------------------------------------------------------------------------------------------------------------------------------------------------------|
| Description |                                                                                                                                                                                                                                                                                                                                                                                                                                                                                                                                                                                                                                                      |
| 1.1 Door    | <ul> <li>External door: <ul> <li>Some additional usage and white marks – FWT</li> <li>Additional marks to the base of the door, notably to bottom RH corner – FWT based on condition at checkin</li> <li>Door is dusty as consistent with check-in</li> <li>2x chips above the handle to the LH side of the door – TR</li> <li>Light edge nicks along the leading edge mid to low level – FWT</li> <li>Light rubbing along the edges of the door, where it makes contact with the framework – FWT</li> <li>Few light scratches to the centre of the door – FWT</li> <li>1x area of scratches to the RH side of the door – LI,</li> </ul> </li> </ul> |
|             | External frame:  - Some light dust – FWT  - Light tested and working  - 1x additional mezuzah to the RH side of the door high level – TR, unless installed with permission  Threshold:                                                                                                                                                                                                                                                                                                                                                                                                                                                               |
|             | - Some additional usage – FWT                                                                                                                                                                                                                                                                                                                                                                                                                                                                                                                                                                                                                        |

IAPIP

|                     | - Some light indents along the leading edge – FWT                                                                                                                                                                                                                                                                                                                                                                                                                                                                                                                                                                      |
|---------------------|------------------------------------------------------------------------------------------------------------------------------------------------------------------------------------------------------------------------------------------------------------------------------------------------------------------------------------------------------------------------------------------------------------------------------------------------------------------------------------------------------------------------------------------------------------------------------------------------------------------------|
|                     | <ul> <li>Internal door: <ul> <li>Thumb screw lock tested and working</li> <li>Condensed white marks to high level on the door, each approximately 1' long, approximately 15x in total - TR</li> <li>2x grey marks at mid level to the LH side of the door</li> <li>Elongated mark with an area of approximately 8x condensed 3cm to 10cm marks at low level on the door - TR</li> <li>Base of the door has 1x tiny chip - FWT</li> <li>Handle has chips to the finish along the edge - TR</li> </ul> </li> <li>Internal frame: <ul> <li>Approximately 5x chips to the leading edge LH side - TR</li> </ul> </li> </ul> |
| 1.2 Floor           | <ul> <li>Debris scattered throughout - TR to clean</li> <li>1x faint 10cm mark forward of the entrance - FWT</li> <li>1cm black mark forward of the bathroom - FWT</li> <li>4x 10cm drag marks and 1x 30cm scratch between the reception room and the storage cupboard - TR</li> <li>Some additional usage - FWT</li> <li>Faint 15cm mark on approach to the bedrooms - FWT</li> </ul>                                                                                                                                                                                                                                 |
| 1.3 Skirts/woodwork | <ul> <li>Dusty - TR to clean</li> <li>Tiny chip to the angle join RH side of the storage cupboards - FWT</li> <li>Some cracking to the joinery - FWT</li> <li>Patchy paint near built-in storage cupboard opposite the door - TR</li> <li>Paint splashes to the tops of the skirting boards - FWT</li> </ul>                                                                                                                                                                                                                                                                                                           |
| 1.4 Walls           | <ul> <li>Approximately 6x tiny marks at mid level to the LH side of the entrance – FWT</li> <li>Patchy rub mark LH side of the entrance - FWT</li> <li>3x tiny 1cm marks between the storage cupboards – FWT</li> <li>1x 20cm grey mark mid level LH side of the storage cupboards – FWT</li> <li>5x indents between the reception room and the bathroom which have been painted over – TR</li> <li>Patchy paint disparity where the paint has not dried evenly – TR</li> <li>Paint spots to the internal door and frame including the metalwork on the door – TR</li> </ul>                                           |

|                       | - Notable grey discolouration to the top of the skirting board RH side of the entrance – TR |
|-----------------------|---------------------------------------------------------------------------------------------|
| 1.5 Cornicing         | N/A                                                                                         |
| 1.6 Ceiling           | - Light paint disparity around the edges – FWT                                              |
| 1.7 Fixtures/Fittings | Lights: - Tested and working                                                                |
|                       | Smoke detector: - Tested and working                                                        |
|                       | Thermostat control: - Tested for power and working                                          |
|                       | <ul> <li>Fixtures and fittings are dusty, in need of clean – TR to clean</li> </ul>         |
|                       | <ul> <li>Paint splashes to the edges of the switches/sockets</li> <li>TR</li> </ul>         |
| 1.8 Furnishings       | N/A                                                                                         |
| 1.9 Window            | N/A                                                                                         |