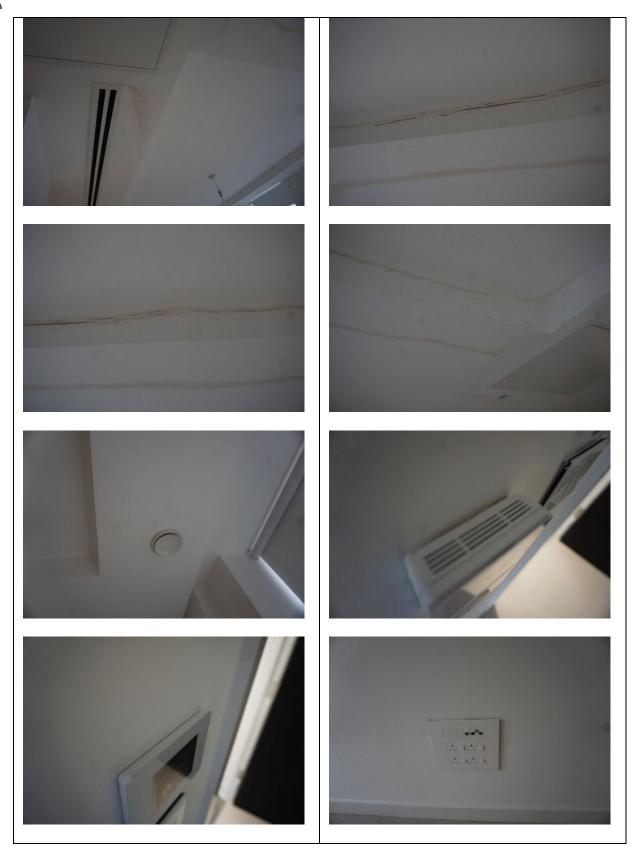

|





- LH window, unable to test, no key is seen and is currently locked LI
- Few light scratches to the external windows on both sides FWT
- Paint splashes to the edges of the edges of the glass panels and chrome fittings TR

#### Window sill:

- 3x areas of grey marks / scratches to the LH side - TR

#### Blinds:

- LH blind tested and working, slight creasing to the base of the blind – FWT
- Blinds have been added since the initial inspection
   TR unless done with permission / by the landlord
- Blinds all tested and working LI

#### 6.10 Photographs



















Date of inspection: SAMPLE































































Date of inspection: SAMPLE





























































































































































# 7. Bedroom 1 Walk-In Wardrobe Area

RH = Right Hand LH = Left Hand

TR = Tenants responsibility LR = Landlords Responsibility LI = Landlords Information FWT = Fair wear and tear

If there are no comments made in the 'Differences from check in' section the item/fixture/feature is in the same condition as stated on the inventory/check in report.

| Description         | Differences from check in                                                                                                                                                                                             |
|---------------------|------------------------------------------------------------------------