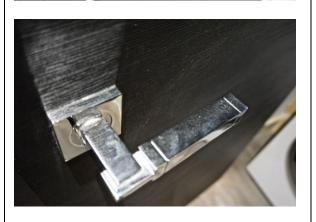

| Description | Differences from check in                                                                                                                                                                                                                                                                                                                                                                                                                                                                                                                                                                                                                            |
|-------------|------------------------------------------------------------------------------------------------------------------------------------------------------------------------------------------------------------------------------------------------------------------------------------------------------------------------------------------------------------------------------------------------------------------------------------------------------------------------------------------------------------------------------------------------------------------------------------------------------------------------------------------------------|
| Description |                                                                                                                                                                                                                                                                                                                                                                                                                                                                                                                                                                                                                                                      |
| 1.1 Door    | <ul> <li>External door: <ul> <li>Some additional usage and white marks – FWT</li> <li>Additional marks to the base of the door, notably to bottom RH corner – FWT based on condition at checkin</li> <li>Door is dusty as consistent with check-in</li> <li>2x chips above the handle to the LH side of the door – TR</li> <li>Light edge nicks along the leading edge mid to low level – FWT</li> <li>Light rubbing along the edges of the door, where it makes contact with the framework – FWT</li> <li>Few light scratches to the centre of the door – FWT</li> <li>1x area of scratches to the RH side of the door – LI,</li> </ul> </li> </ul> |
|             | External frame:  - Some light dust – FWT  - Light tested and working  - 1x additional mezuzah to the RH side of the door high level – TR, unless installed with permission  Threshold:                                                                                                                                                                                                                                                                                                                                                                                                                                                               |
|             | - Some additional usage – FWT                                                                                                                                                                                                                                                                                                                                                                                                                                                                                                                                                                                                                        |

IAPIP

|                     | - Some light indents along the leading edge – FWT                                                                                                                                                                                                                                                                                                                                                                                                                                                                                                                                                                      |
|---------------------|------------------------------------------------------------------------------------------------------------------------------------------------------------------------------------------------------------------------------------------------------------------------------------------------------------------------------------------------------------------------------------------------------------------------------------------------------------------------------------------------------------------------------------------------------------------------------------------------------------------------|
|                     | <ul> <li>Internal door: <ul> <li>Thumb screw lock tested and working</li> <li>Condensed white marks to high level on the door, each approximately 1' long, approximately 15x in total - TR</li> <li>2x grey marks at mid level to the LH side of the door</li> <li>Elongated mark with an area of approximately 8x condensed 3cm to 10cm marks at low level on the door - TR</li> <li>Base of the door has 1x tiny chip - FWT</li> <li>Handle has chips to the finish along the edge - TR</li> </ul> </li> <li>Internal frame: <ul> <li>Approximately 5x chips to the leading edge LH side - TR</li> </ul> </li> </ul> |
| 1.2 Floor           | <ul> <li>Debris scattered throughout - TR to clean</li> <li>1x faint 10cm mark forward of the entrance - FWT</li> <li>1cm black mark forward of the bathroom - FWT</li> <li>4x 10cm drag marks and 1x 30cm scratch between the reception room and the storage cupboard - TR</li> <li>Some additional usage - FWT</li> <li>Faint 15cm mark on approach to the bedrooms - FWT</li> </ul>                                                                                                                                                                                                                                 |
| 1.3 Skirts/woodwork | <ul> <li>Dusty - TR to clean</li> <li>Tiny chip to the angle join RH side of the storage cupboards - FWT</li> <li>Some cracking to the joinery - FWT</li> <li>Patchy paint near built-in storage cupboard opposite the door - TR</li> <li>Paint splashes to the tops of the skirting boards - FWT</li> </ul>                                                                                                                                                                                                                                                                                                           |
| 1.4 Walls           | <ul> <li>Approximately 6x tiny marks at mid level to the LH side of the entrance – FWT</li> <li>Patchy rub mark LH side of the entrance - FWT</li> <li>3x tiny 1cm marks between the storage cupboards – FWT</li> <li>1x 20cm grey mark mid level LH side of the storage cupboards – FWT</li> <li>5x indents between the reception room and the bathroom which have been painted over – TR</li> <li>Patchy paint disparity where the paint has not dried evenly – TR</li> <li>Paint spots to the internal door and frame including the metalwork on the door – TR</li> </ul>                                           |