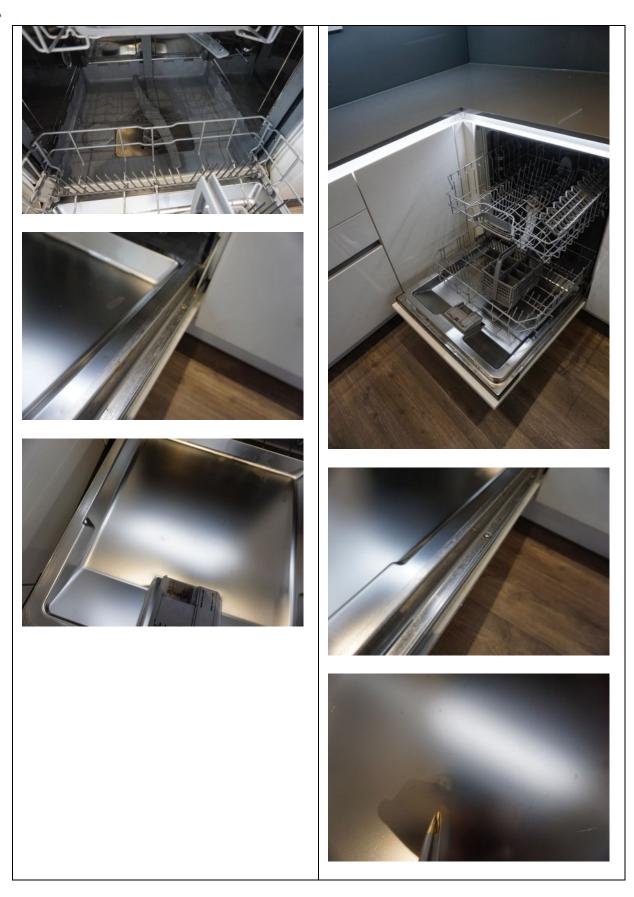

|                                                                                             |
|                 |                                                                                             |
|                 |                                                                                             |
|                 |                                                                                             |
| 1               |                                                                                             |













Date of inspection: SAMPLE

































































































































































































































## Check out report for SAMPLE













## 12. Ensuite Bathroom

RH = Right Hand LH = Left Hand

TR = Tenants responsibility LR = Landlords Responsibility LI = Landlords Information FWT = Fair wear and tear

If there are no comments made in the 'Differences from check in' section the item/fixture/feature is in the same condition as stated on the inventory/check in report.

| Description | Differences from check in