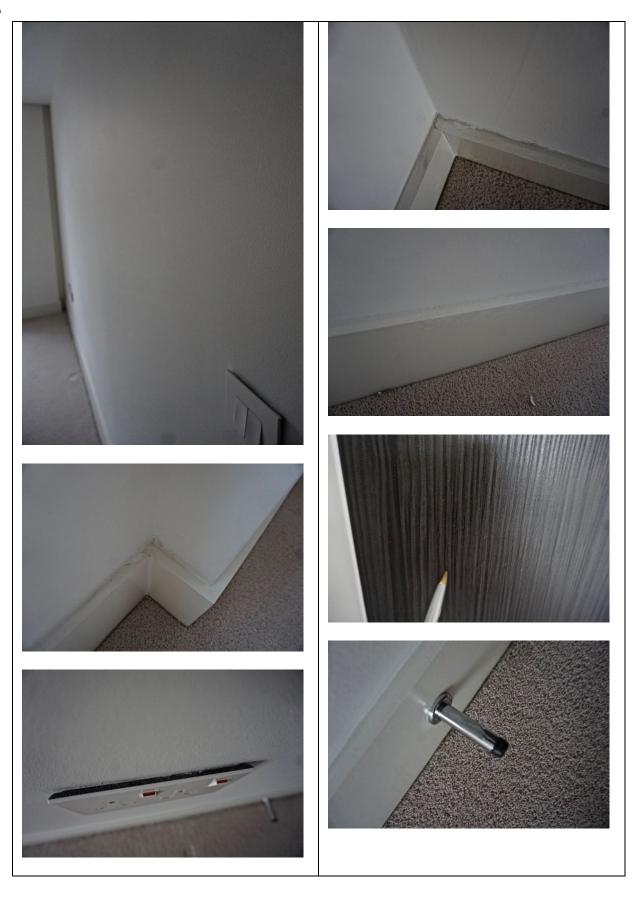

| Description | Differences from check in                                                                                                                                                                                                                                                                                                                                                                                                                                                                                                                                                                                                                            |
|-------------|------------------------------------------------------------------------------------------------------------------------------------------------------------------------------------------------------------------------------------------------------------------------------------------------------------------------------------------------------------------------------------------------------------------------------------------------------------------------------------------------------------------------------------------------------------------------------------------------------------------------------------------------------|
| Description |                                                                                                                                                                                                                                                                                                                                                                                                                                                                                                                                                                                                                                                      |
| 1.1 Door    | <ul> <li>External door: <ul> <li>Some additional usage and white marks – FWT</li> <li>Additional marks to the base of the door, notably to bottom RH corner – FWT based on condition at checkin</li> <li>Door is dusty as consistent with check-in</li> <li>2x chips above the handle to the LH side of the door – TR</li> <li>Light edge nicks along the leading edge mid to low level – FWT</li> <li>Light rubbing along the edges of the door, where it makes contact with the framework – FWT</li> <li>Few light scratches to the centre of the door – FWT</li> <li>1x area of scratches to the RH side of the door – LI,</li> </ul> </li> </ul> |
|             | External frame:  - Some light dust – FWT  - Light tested and working  - 1x additional mezuzah to the RH side of the door high level – TR, unless installed with permission  Threshold:                                                                                                                                                                                                                                                                                                                                                                                                                                                               |
|             | - Some additional usage – FWT                                                                                                                                                                                                                                                                                                                                                                                                                                                                                                                                                                                                                        |

IAPIP

|                     | - Some light indents along the leading edge – FWT                                                                                                                                                                                                                                                                                                                                                                                                                                                                                                                                                                      |
|---------------------|------------------------------------------------------------------------------------------------------------------------------------------------------------------------------------------------------------------------------------------------------------------------------------------------------------------------------------------------------------------------------------------------------------------------------------------------------------------------------------------------------------------------------------------------------------------------------------------------------------------------|
|                     | <ul> <li>Internal door: <ul> <li>Thumb screw lock tested and working</li> <li>Condensed white marks to high level on the door, each approximately 1' long, approximately 15x in total - TR</li> <li>2x grey marks at mid level to the LH side of the door</li> <li>Elongated mark with an area of approximately 8x condensed 3cm to 10cm marks at low level on the door - TR</li> <li>Base of the door has 1x tiny chip - FWT</li> <li>Handle has chips to the finish along the edge - TR</li> </ul> </li> <li>Internal frame: <ul> <li>Approximately 5x chips to the leading edge LH side - TR</li> </ul> </li> </ul> |
| 1.2 Floor           | <ul> <li>Debris scattered throughout - TR to clean</li> <li>1x faint 10cm mark forward of the entrance - FWT</li> <li>1cm black mark forward of the bathroom - FWT</li> <li>4x 10cm drag marks and 1x 30cm scratch between the reception room and the storage cupboard - TR</li> <li>Some additional usage - FWT</li> <li>Faint 15cm mark on approach to the bedrooms - FWT</li> </ul>                                                                                                                                                                                                                                 |
| 1.3 Skirts/woodwork | <ul> <li>Dusty - TR to clean</li> <li>Tiny chip to the angle join RH side of the storage cupboards - FWT</li> <li>Some cracking to the joinery - FWT</li> <li>Patchy paint near built-in storage cupboard opposite the door - TR</li> <li>Paint splashes to the tops of the skirting boards - FWT</li> </ul>                                                                                                                                                                                                                                                                                                           |
| 1.4 Walls           | <ul> <li>Approximately 6x tiny marks at mid level to the LH side of the entrance – FWT</li> <li>Patchy rub mark LH side of the entrance - FWT</li> <li>3x tiny 1cm marks between the storage cupboards – FWT</li> <li>1x 20cm grey mark mid level LH side of the storage cupboards – FWT</li> <li>5x indents between the reception room and the bathroom which have been painted over – TR</li> <li>Patchy paint disparity where the paint has not dried evenly – TR</li> <li>Paint spots to the internal door and frame including the metalwork on the door – TR</li> </ul>                                           |

|                       | - Notable grey discolouration to the top of the skirting board RH side of the entrance – TR |
|-----------------------|---------------------------------------------------------------------------------------------|
| 1.5 Cornicing         | N/A                                                                                         |
| 1.6 Ceiling           | - Light paint disparity around the edges – FWT                                              |
| 1.7 Fixtures/Fittings | Lights: - Tested and working                                                                |
|                       | Smoke detector: - Tested and working                                                        |
|                       | Thermostat control: - Tested for power and working                                          |
|                       | <ul> <li>Fixtures and fittings are dusty, in need of clean – TR to clean</li> </ul>         |
|                       | <ul> <li>Paint splashes to the edges of the switches/sockets</li> <li>TR</li> </ul>         |
| 1.8 Furnishings       | N/A                                                                                         |
| 1.9 Window            | N/A                                                                                         |

# 1.10 Photographs

Date of inspection: SAMPLE

Page 19 of 169