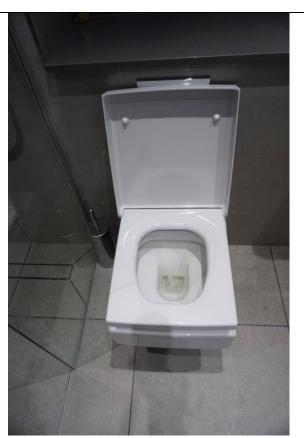

# GENERAL DESCRIPTION AND SUMMARY OF CONDITION

| Agent advises the Tenant had a contractor in following the inspection to do 'touch ups'. Please ignore any areas in the report which have been re-touched.  Decorative order                                                                                                                                                                                                                                                                                                                                                                                                                                                                                                                                                                                                                                                                                                                                                                                                                  | GENERAL DESCRIPTIO    | NAME SUMMARY OF CONDITION                                 |
|-----------------------------------------------------------------------------------------------------------------------------------------------------------------------------------------------------------------------------------------------------------------------------------------------------------------------------------------------------------------------------------------------------------------------------------------------------------------------------------------------------------------------------------------------------------------------------------------------------------------------------------------------------------------------------------------------------------------------------------------------------------------------------------------------------------------------------------------------------------------------------------------------------------------------------------------------------------------------------------------------|-----------------------|-----------------------------------------------------------|
| in the report which have been re-touched.  Decorative order Appears the tenants have repainted the wall, the paintwork is patchy in areas  Floors Good overall order with some additional usage.  Woodwork Some paint splashes to the edges of the woodwork from the painting of the walls. Some cracking to the joinery and a few additional light marks.  Fixtures and fittings Hyperoptic router is missing from the storage cupboard along with the fascia for 1x plug socket, fixtures and fittings all have paint splashes to the edges.  Walls Freshly painted. Some areas of patchy paint as noted.  Lights Tested and working  Contents/Furnishings N/A  Bathroom Some additional use, 1x chip in the en-suite, pop-up plug in the en-suite is not working.  Outside space N/A.  Windows/ Blinds Tested and working, additional blinds have been installed since the check-in inspection.  Appliances All appliances tested for power and working.  Start Date of Tenancy 30/05/2019 | Note                  | S                                                         |
| Decorative order Appears the tenants have repainted the wall, the paintwork is patchy in areas  Good overall order with some additional usage.  Woodwork Some paint splashes to the edges of the woodwork from the painting of the walls. Some cracking to the joinery and a few additional light marks.  Fixtures and fittings Hyperoptic router is missing from the storage cupboard along with the fascia for 1x plug socket, fixtures and fittings all have paint splashes to the edges.  Walls Freshly painted. Some areas of patchy paint as noted.  Lights Tested and working  Contents/Furnishings N/A  Bathroom Some additional use, 1x chip in the en-suite, pop-up plug in the en-suite is not working.  Outside space N/A.  Windows/ Blinds Tested and working, additional blinds have been installed since the check-in inspection.  Appliances All appliances tested for power and working.  Start Date of Tenancy 30/05/2019                                                   |                       | the inspection to do 'touch ups'. Please ignore any areas |
| Floors Good overall order with some additional usage.  Some paint splashes to the edges of the woodwork from the painting of the walls. Some cracking to the joinery and a few additional light marks.  Fixtures and fittings Hyperoptic router is missing from the storage cupboard along with the fascia for 1x plug socket, fixtures and fittings all have paint splashes to the edges.  Walls Freshly painted. Some areas of patchy paint as noted.  Lights Tested and working  Contents/Furnishings N/A  Bathroom Some additional use, 1x chip in the en-suite, pop-up plug in the en-suite is not working.  Outside space N/A.  Windows/ Blinds Tested and working, additional blinds have been installed since the check-in inspection.  Appliances All appliances tested for power and working.  Start Date of Tenancy 30/05/2019                                                                                                                                                     |                       | in the report which have been re-touched.                 |
| Floors  Good overall order with some additional usage.  Some paint splashes to the edges of the woodwork from the painting of the walls. Some cracking to the joinery and a few additional light marks.  Fixtures and fittings  Hyperoptic router is missing from the storage cupboard along with the fascia for 1x plug socket, fixtures and fittings all have paint splashes to the edges.  Walls  Freshly painted. Some areas of patchy paint as noted.  Lights  Tested and working  Contents/Furnishings  N/A  Bathroom  Some additional use, 1x chip in the en-suite, pop-up plug in the en-suite is not working.  Outside space  N/A.  Windows/ Blinds  Tested and working, additional blinds have been installed since the check-in inspection.  Appliances  All appliances tested for power and working.  Start Date of Tenancy  30/05/2019                                                                                                                                           | Decorative order      | Appears the tenants have repainted the wall, the          |
| Woodwork Some paint splashes to the edges of the woodwork from the painting of the walls. Some cracking to the joinery and a few additional light marks.  Fixtures and fittings Hyperoptic router is missing from the storage cupboard along with the fascia for 1x plug socket, fixtures and fittings all have paint splashes to the edges.  Walls Freshly painted. Some areas of patchy paint as noted.  Lights Tested and working Contents/Furnishings N/A  Bathroom Some additional use, 1x chip in the en-suite, pop-up plug in the en-suite is not working.  Outside space N/A.  Windows/ Blinds Tested and working, additional blinds have been installed since the check-in inspection.  Appliances All appliances tested for power and working.  Start Date of Tenancy 30/05/2019                                                                                                                                                                                                    |                       | paintwork is patchy in areas                              |
| the painting of the walls. Some cracking to the joinery and a few additional light marks.  Fixtures and fittings Hyperoptic router is missing from the storage cupboard along with the fascia for 1x plug socket, fixtures and fittings all have paint splashes to the edges.  Walls Freshly painted. Some areas of patchy paint as noted.  Lights Tested and working  Contents/Furnishings N/A  Bathroom Some additional use, 1x chip in the en-suite, pop-up plug in the en-suite is not working.  Outside space N/A.  Windows/ Blinds Tested and working, additional blinds have been installed since the check-in inspection.  Appliances All appliances tested for power and working.  Start Date of Tenancy 30/05/2019                                                                                                                                                                                                                                                                  | Floors                | Good overall order with some additional usage.            |
| Fixtures and fittings Hyperoptic router is missing from the storage cupboard along with the fascia for 1x plug socket, fixtures and fittings all have paint splashes to the edges.  Walls Freshly painted. Some areas of patchy paint as noted.  Lights Tested and working  Contents/Furnishings N/A  Bathroom Some additional use, 1x chip in the en-suite, pop-up plug in the en-suite is not working.  Outside space N/A.  Windows/ Blinds Tested and working, additional blinds have been installed since the check-in inspection.  Appliances All appliances tested for power and working.  Start Date of Tenancy 30/05/2019                                                                                                                                                                                                                                                                                                                                                             | Woodwork              | Some paint splashes to the edges of the woodwork from     |
| Fixtures and fittings along with the fascia for 1x plug socket, fixtures and fittings all have paint splashes to the edges.  Walls Freshly painted. Some areas of patchy paint as noted.  Lights Tested and working  Contents/Furnishings N/A  Bathroom Some additional use, 1x chip in the en-suite, pop-up plug in the en-suite is not working.  Outside space N/A.  Windows/ Blinds Tested and working, additional blinds have been installed since the check-in inspection.  Appliances All appliances tested for power and working.  Start Date of Tenancy 30/05/2019                                                                                                                                                                                                                                                                                                                                                                                                                    |                       | the painting of the walls. Some cracking to the joinery   |
| along with the fascia for 1x plug socket, fixtures and fittings all have paint splashes to the edges.  Walls Freshly painted. Some areas of patchy paint as noted.  Lights Tested and working  Contents/Furnishings N/A  Bathroom Some additional use, 1x chip in the en-suite, pop-up plug in the en-suite is not working.  Outside space N/A.  Windows/ Blinds Tested and working, additional blinds have been installed since the check-in inspection.  Appliances All appliances tested for power and working.  Start Date of Tenancy 30/05/2019                                                                                                                                                                                                                                                                                                                                                                                                                                          |                       | and a few additional light marks.                         |
| fittings all have paint splashes to the edges.  Walls Freshly painted. Some areas of patchy paint as noted.  Lights Tested and working  Contents/Furnishings N/A  Bathroom Some additional use, 1x chip in the en-suite, pop-up plug in the en-suite is not working.  Outside space N/A.  Windows/ Blinds Tested and working, additional blinds have been installed since the check-in inspection.  Appliances All appliances tested for power and working.  Start Date of Tenancy 30/05/2019                                                                                                                                                                                                                                                                                                                                                                                                                                                                                                 | Fixtures and fittings | Hyperoptic router is missing from the storage cupboard    |
| Walls Lights Tested and working Contents/Furnishings N/A Bathroom Some additional use, 1x chip in the en-suite, pop-up plug in the en-suite is not working.  Outside space N/A. Windows/ Blinds Tested and working, additional blinds have been installed since the check-in inspection.  Appliances All appliances tested for power and working.  Start Date of Tenancy 30/05/2019                                                                                                                                                                                                                                                                                                                                                                                                                                                                                                                                                                                                           |                       | along with the fascia for 1x plug socket, fixtures and    |
| Lights Tested and working  Contents/Furnishings N/A  Bathroom Some additional use, 1x chip in the en-suite, pop-up plug in the en-suite is not working.  Outside space N/A.  Windows/ Blinds Tested and working, additional blinds have been installed since the check-in inspection.  Appliances All appliances tested for power and working.  Start Date of Tenancy 30/05/2019                                                                                                                                                                                                                                                                                                                                                                                                                                                                                                                                                                                                              |                       | fittings all have paint splashes to the edges.            |
| Contents/Furnishings N/A  Bathroom Some additional use, 1x chip in the en-suite, pop-up plug in the en-suite is not working.  Outside space N/A.  Windows/ Blinds Tested and working, additional blinds have been installed since the check-in inspection.  Appliances All appliances tested for power and working.  Start Date of Tenancy 30/05/2019                                                                                                                                                                                                                                                                                                                                                                                                                                                                                                                                                                                                                                         | Walls                 | Freshly painted. Some areas of patchy paint as noted.     |
| Bathroom Some additional use, 1x chip in the en-suite, pop-up plug in the en-suite is not working.  Outside space N/A.  Windows/ Blinds Tested and working, additional blinds have been installed since the check-in inspection.  Appliances All appliances tested for power and working.  Start Date of Tenancy 30/05/2019                                                                                                                                                                                                                                                                                                                                                                                                                                                                                                                                                                                                                                                                   | Lights                | Tested and working                                        |
| in the en-suite is not working.  Outside space N/A.  Windows/ Blinds Tested and working, additional blinds have been installed since the check-in inspection.  Appliances All appliances tested for power and working.  Start Date of Tenancy 30/05/2019                                                                                                                                                                                                                                                                                                                                                                                                                                                                                                                                                                                                                                                                                                                                      | Contents/Furnishings  | N/A                                                       |
| Outside space N/A.  Windows/ Blinds Tested and working, additional blinds have been installed since the check-in inspection.  Appliances All appliances tested for power and working.  Start Date of Tenancy 30/05/2019                                                                                                                                                                                                                                                                                                                                                                                                                                                                                                                                                                                                                                                                                                                                                                       | Bathroom              | Some additional use, 1x chip in the en-suite, pop-up plug |
| Windows/ Blinds Tested and working, additional blinds have been installed since the check-in inspection.  Appliances All appliances tested for power and working. Start Date of Tenancy 30/05/2019                                                                                                                                                                                                                                                                                                                                                                                                                                                                                                                                                                                                                                                                                                                                                                                            |                       | in the en-suite is not working.                           |
| installed since the check-in inspection.  Appliances All appliances tested for power and working.  Start Date of Tenancy 30/05/2019                                                                                                                                                                                                                                                                                                                                                                                                                                                                                                                                                                                                                                                                                                                                                                                                                                                           | Outside space         | N/A.                                                      |
| Appliances All appliances tested for power and working.  Start Date of Tenancy 30/05/2019                                                                                                                                                                                                                                                                                                                                                                                                                                                                                                                                                                                                                                                                                                                                                                                                                                                                                                     | Windows/Blinds        | Tested and working, additional blinds have been           |
| Start Date of Tenancy 30/05/2019                                                                                                                                                                                                                                                                                                                                                                                                                                                                                                                                                                                                                                                                                                                                                                                                                                                                                                                                                              | •                     | installed since the check-in inspection.                  |
|                                                                                                                                                                                                                                                                                                                                                                                                                                                                                                                                                                                                                                                                                                                                                                                                                                                                                                                                                                                               | Appliances            | All appliances tested for power and working.              |
| Landle CT and CM and                                                                                                                                                                                                                                                                                                                                                                                                                                                                                                                                                                                                                                                                                                                                                                                                                                                                                                                                                                          | Start Date of Tenancy | 30/05/2019                                                |
| Length of Tenancy 6 Months                                                                                                                                                                                                                                                                                                                                                                                                                                                                                                                                                                                                                                                                                                                                                                                                                                                                                                                                                                    | Length of Tenancy     | 6 Months                                                  |