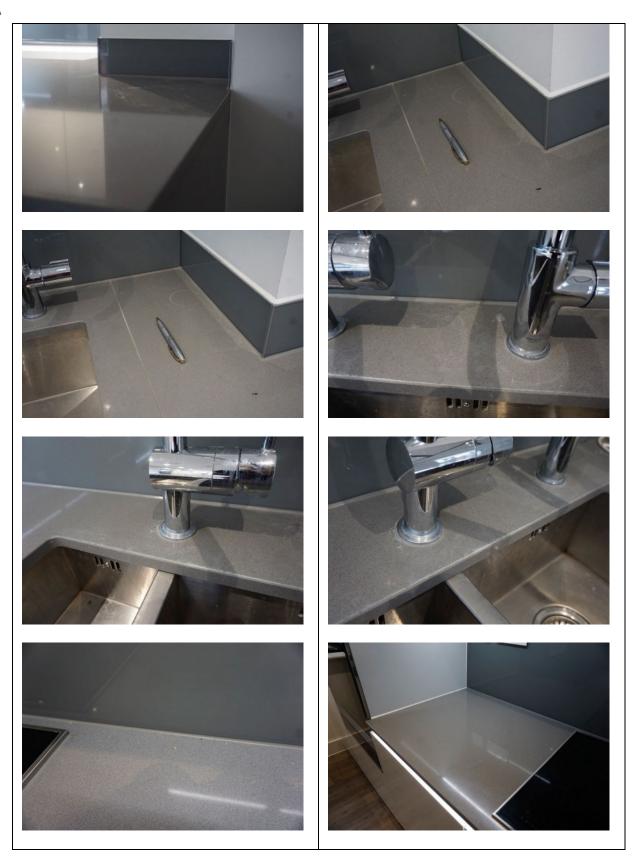

|
|                 |                                                                                             |
|                 |                                                                                             |
|                 |                                                                                             |
|                 |                                                                                             |
|                 |                                                                                             |
| 1               |                                                                                             |













Date of inspection: SAMPLE

































































































































































































































## Check out report for SAMPLE













## 12. Ensuite Bathroom

RH = Right Hand LH = Left Hand

TR = Tenants responsibility LR = Landlords Responsibility LI = Landlords Information FWT = Fair wear and tear

If there are no comments made in the 'Differences from check in' section the item/fixture/feature is in the same condition as stated on the inventory/check in report.

| Description | Differences from check in