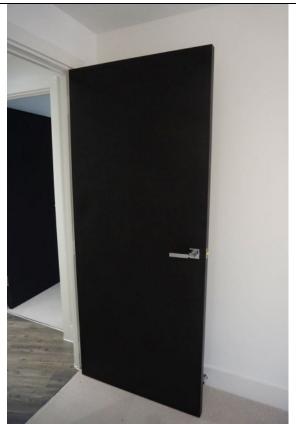

| Description | Differences from check in                                                                                                                                                                                                                                                                                                                                                                                                                                                                                                                                                                                                                            |
|-------------|------------------------------------------------------------------------------------------------------------------------------------------------------------------------------------------------------------------------------------------------------------------------------------------------------------------------------------------------------------------------------------------------------------------------------------------------------------------------------------------------------------------------------------------------------------------------------------------------------------------------------------------------------|
| Description |                                                                                                                                                                                                                                                                                                                                                                                                                                                                                                                                                                                                                                                      |
| 1.1 Door    | <ul> <li>External door: <ul> <li>Some additional usage and white marks – FWT</li> <li>Additional marks to the base of the door, notably to bottom RH corner – FWT based on condition at checkin</li> <li>Door is dusty as consistent with check-in</li> <li>2x chips above the handle to the LH side of the door – TR</li> <li>Light edge nicks along the leading edge mid to low level – FWT</li> <li>Light rubbing along the edges of the door, where it makes contact with the framework – FWT</li> <li>Few light scratches to the centre of the door – FWT</li> <li>1x area of scratches to the RH side of the door – LI,</li> </ul> </li> </ul> |
|             | External frame:  - Some light dust – FWT  - Light tested and working  - 1x additional mezuzah to the RH side of the door high level – TR, unless installed with permission  Threshold:                                                                                                                                                                                                                                                                                                                                                                                                                                                               |
|             | - Some additional usage – FWT                                                                                                                                                                                                                                                                                                                                                                                                                                                                                                                                                                                                                        |

IAPIP

|                     | - Some light indents along the leading edge – FWT                                                                                                                                                                                                                                                                                                                                                                                                                                                                                                                                                                      |
|---------------------|------------------------------------------------------------------------------------------------------------------------------------------------------------------------------------------------------------------------------------------------------------------------------------------------------------------------------------------------------------------------------------------------------------------------------------------------------------------------------------------------------------------------------------------------------------------------------------------------------------------------|
|                     | <ul> <li>Internal door: <ul> <li>Thumb screw lock tested and working</li> <li>Condensed white marks to high level on the door, each approximately 1' long, approximately 15x in total - TR</li> <li>2x grey marks at mid level to the LH side of the door</li> <li>Elongated mark with an area of approximately 8x condensed 3cm to 10cm marks at low level on the door - TR</li> <li>Base of the door has 1x tiny chip - FWT</li> <li>Handle has chips to the finish along the edge - TR</li> </ul> </li> <li>Internal frame: <ul> <li>Approximately 5x chips to the leading edge LH side - TR</li> </ul> </li> </ul> |
| 1.2 Floor           | <ul> <li>Debris scattered throughout - TR to clean</li> <li>1x faint 10cm mark forward of the entrance - FWT</li> <li>1cm black mark forward of the bathroom - FWT</li> <li>4x 10cm drag marks and 1x 30cm scratch between the reception room and the storage cupboard - TR</li> <li>Some additional usage - FWT</li> <li>Faint 15cm mark on approach to the bedrooms - FWT</li> </ul>                                                                                                                                                                                                                                 |
| 1.3 Skirts/woodwork | <ul> <li>Dusty - TR to clean</li> <li>Tiny chip to the angle join RH side of the storage cupboards - FWT</li> <li>Some cracking to the joinery - FWT</li> <li>Patchy paint near built-in storage cupboard opposite the door - TR</li> <li>Paint splashes to the tops of the skirting boards - FWT</li> </ul>                                                                                                                                                                                                                                                                                                           |
| 1.4 Walls           | <ul> <li>Approximately 6x tiny marks at mid level to the LH side of the entrance – FWT</li> <li>Patchy rub mark LH side of the entrance - FWT</li> <li>3x tiny 1cm marks between the storage cupboards – FWT</li> <li>1x 20cm grey mark mid level LH side of the storage cupboards – FWT</li> <li>5x indents between the reception room and the bathroom which have been painted over – TR</li> <li>Patchy paint disparity where the paint has not dried evenly – TR</li> <li>Paint spots to the internal door and frame including the metalwork on the door – TR</li> </ul>                                           |