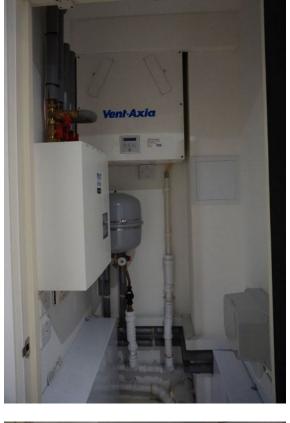

|
|                       |                                                                                                                                                           |
|                       |                                                                                                                                                           |
|                       |                                                                                                                                                           |
|                       |                                                                                                                                                           |













































Date of inspection: SAMPLE Page 43 of 169





















Date of inspection: SAMPLE Page 44 of 169







## 4. Hallway Storage 3 Housing Dryer

RH = Right Hand LH = Left Hand

TR = Tenants responsibility LR = Landlords Responsibility LI = Landlords Information FWT = Fair wear and tear

If there are no comments made in the 'Differences from check in' section the item/fixture/feature is in the same condition as stated on the inventory/check in report.

| Description         | Differences from check in