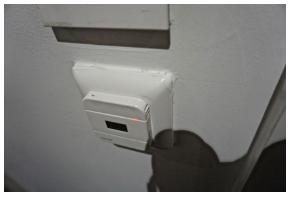

|                       | - Notable grey discolouration to the top of the skirting board RH side of the entrance – TR |
|-----------------------|---------------------------------------------------------------------------------------------|
| 1.5 Cornicing         | N/A                                                                                         |
| 1.6 Ceiling           | - Light paint disparity around the edges – FWT                                              |
| 1.7 Fixtures/Fittings | Lights: - Tested and working                                                                |
|                       | Smoke detector: - Tested and working                                                        |
|                       | Thermostat control: - Tested for power and working                                          |
|                       | <ul> <li>Fixtures and fittings are dusty, in need of clean – TR to clean</li> </ul>         |
|                       | <ul> <li>Paint splashes to the edges of the switches/sockets</li> <li>TR</li> </ul>         |
| 1.8 Furnishings       | N/A                                                                                         |
| 1.9 Window            | N/A                                                                                         |