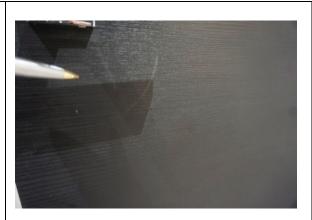

| Description | Differences from check in                                                                                                                                                                                                                                                                                                                                                                                                                                                                                                                                                                                                                            |
|-------------|------------------------------------------------------------------------------------------------------------------------------------------------------------------------------------------------------------------------------------------------------------------------------------------------------------------------------------------------------------------------------------------------------------------------------------------------------------------------------------------------------------------------------------------------------------------------------------------------------------------------------------------------------|
| Description |                                                                                                                                                                                                                                                                                                                                                                                                                                                                                                                                                                                                                                                      |
| 1.1 Door    | <ul> <li>External door: <ul> <li>Some additional usage and white marks – FWT</li> <li>Additional marks to the base of the door, notably to bottom RH corner – FWT based on condition at checkin</li> <li>Door is dusty as consistent with check-in</li> <li>2x chips above the handle to the LH side of the door – TR</li> <li>Light edge nicks along the leading edge mid to low level – FWT</li> <li>Light rubbing along the edges of the door, where it makes contact with the framework – FWT</li> <li>Few light scratches to the centre of the door – FWT</li> <li>1x area of scratches to the RH side of the door – LI,</li> </ul> </li> </ul> |
|             | External frame:  - Some light dust – FWT  - Light tested and working  - 1x additional mezuzah to the RH side of the door high level – TR, unless installed with permission  Threshold:                                                                                                                                                                                                                                                                                                                                                                                                                                                               |
|             | - Some additional usage – FWT                                                                                                                                                                                                                                                                                                                                                                                                                                                                                                                                                                                                                        |

IAPIP

|                     | - Some light indents along the leading edge – FWT                                                                                                                                                                                                                                                                                                                                                                                                                                                                                                                                                                      |
|---------------------|------------------------------------------------------------------------------------------------------------------------------------------------------------------------------------------------------------------------------------------------------------------------------------------------------------------------------------------------------------------------------------------------------------------------------------------------------------------------------------------------------------------------------------------------------------------------------------------------------------------------|
|                     | <ul> <li>Internal door: <ul> <li>Thumb screw lock tested and working</li> <li>Condensed white marks to high level on the door, each approximately 1' long, approximately 15x in total - TR</li> <li>2x grey marks at mid level to the LH side of the door</li> <li>Elongated mark with an area of approximately 8x condensed 3cm to 10cm marks at low level on the door - TR</li> <li>Base of the door has 1x tiny chip - FWT</li> <li>Handle has chips to the finish along the edge - TR</li> </ul> </li> <li>Internal frame: <ul> <li>Approximately 5x chips to the leading edge LH side - TR</li> </ul> </li> </ul> |
| 1.2 Floor           | <ul> <li>Debris scattered throughout - TR to clean</li> <li>1x faint 10cm mark forward of the entrance - FWT</li> <li>1cm black mark forward of the bathroom - FWT</li> <li>4x 10cm drag marks and 1x 30cm scratch between the reception room and the storage cupboard - TR</li> <li>Some additional usage - FWT</li> <li>Faint 15cm mark on approach to the bedrooms - FWT</li> </ul>                                                                                                                                                                                                                                 |
| 1.3 Skirts/woodwork | <ul> <li>Dusty - TR to clean</li> <li>Tiny chip to the angle join RH side of the storage cupboards - FWT</li> <li>Some cracking to the joinery - FWT</li> <li>Patchy paint near built-in storage cupboard opposite the door - TR</li> <li>Paint splashes to the tops of the skirting boards - FWT</li> </ul>                                                                                                                                                                                                                                                                                                           |
| 1.4 Walls           | <ul> <li>Approximately 6x tiny marks at mid level to the LH side of the entrance – FWT</li> <li>Patchy rub mark LH side of the entrance - FWT</li> <li>3x tiny 1cm marks between the storage cupboards – FWT</li> <li>1x 20cm grey mark mid level LH side of the storage cupboards – FWT</li> <li>5x indents between the reception room and the bathroom which have been painted over – TR</li> <li>Patchy paint disparity where the paint has not dried evenly – TR</li> <li>Paint spots to the internal door and frame including the metalwork on the door – TR</li> </ul>                                           |