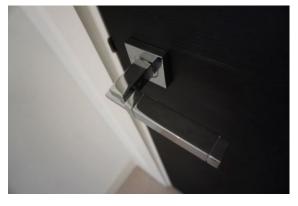

IAPIP

|                     | - Some light indents along the leading edge – FWT                                                                                                                                                                                                                                                                                                                                                                                                                                                                                                                                                                      |
|---------------------|------------------------------------------------------------------------------------------------------------------------------------------------------------------------------------------------------------------------------------------------------------------------------------------------------------------------------------------------------------------------------------------------------------------------------------------------------------------------------------------------------------------------------------------------------------------------------------------------------------------------|
|                     | <ul> <li>Internal door: <ul> <li>Thumb screw lock tested and working</li> <li>Condensed white marks to high level on the door, each approximately 1' long, approximately 15x in total - TR</li> <li>2x grey marks at mid level to the LH side of the door</li> <li>Elongated mark with an area of approximately 8x condensed 3cm to 10cm marks at low level on the door - TR</li> <li>Base of the door has 1x tiny chip - FWT</li> <li>Handle has chips to the finish along the edge - TR</li> </ul> </li> <li>Internal frame: <ul> <li>Approximately 5x chips to the leading edge LH side - TR</li> </ul> </li> </ul> |
| 1.2 Floor           | <ul> <li>Debris scattered throughout - TR to clean</li> <li>1x faint 10cm mark forward of the entrance - FWT</li> <li>1cm black mark forward of the bathroom - FWT</li> <li>4x 10cm drag marks and 1x 30cm scratch between the reception room and the storage cupboard - TR</li> <li>Some additional usage - FWT</li> <li>Faint 15cm mark on approach to the bedrooms - FWT</li> </ul>                                                                                                                                                                                                                                 |
| 1.3 Skirts/woodwork | <ul> <li>Dusty - TR to clean</li> <li>Tiny chip to the angle join RH side of the storage cupboards - FWT</li> <li>Some cracking to the joinery - FWT</li> <li>Patchy paint near built-in storage cupboard opposite the door - TR</li> <li>Paint splashes to the tops of the skirting boards - FWT</li> </ul>                                                                                                                                                                                                                                                                                                           |
| 1.4 Walls           | <ul> <li>Approximately 6x tiny marks at mid level to the LH side of the entrance – FWT</li> <li>Patchy rub mark LH side of the entrance - FWT</li> <li>3x tiny 1cm marks between the storage cupboards – FWT</li> <li>1x 20cm grey mark mid level LH side of the storage cupboards – FWT</li> <li>5x indents between the reception room and the bathroom which have been painted over – TR</li> <li>Patchy paint disparity where the paint has not dried evenly – TR</li> <li>Paint spots to the internal door and frame including the metalwork on the door – TR</li> </ul>                                           |