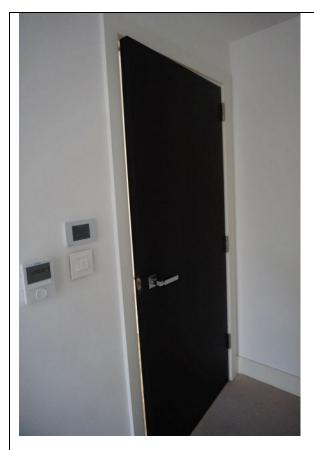

| Description | Differences from check in                                                                                                                                                                                                                                                                                                                                                                                                                                                                                                                                                                                                                            |
|-------------|------------------------------------------------------------------------------------------------------------------------------------------------------------------------------------------------------------------------------------------------------------------------------------------------------------------------------------------------------------------------------------------------------------------------------------------------------------------------------------------------------------------------------------------------------------------------------------------------------------------------------------------------------|
| Description |                                                                                                                                                                                                                                                                                                                                                                                                                                                                                                                                                                                                                                                      |
| 1.1 Door    | <ul> <li>External door: <ul> <li>Some additional usage and white marks – FWT</li> <li>Additional marks to the base of the door, notably to bottom RH corner – FWT based on condition at checkin</li> <li>Door is dusty as consistent with check-in</li> <li>2x chips above the handle to the LH side of the door – TR</li> <li>Light edge nicks along the leading edge mid to low level – FWT</li> <li>Light rubbing along the edges of the door, where it makes contact with the framework – FWT</li> <li>Few light scratches to the centre of the door – FWT</li> <li>1x area of scratches to the RH side of the door – LI,</li> </ul> </li> </ul> |
|             | External frame:  - Some light dust – FWT  - Light tested and working  - 1x additional mezuzah to the RH side of the door high level – TR, unless installed with permission  Threshold:                                                                                                                                                                                                                                                                                                                                                                                                                                                               |
|             | - Some additional usage – FWT                                                                                                                                                                                                                                                                                                                                                                                                                                                                                                                                                                                                                        |

IAPIP

|                     | - Some light indents along the leading edge – FWT                                                                                                                                                                                                                                                                                                                                                                                                                                                                                                                                                                      |
|---------------------|------------------------------------------------------------------------------------------------------------------------------------------------------------------------------------------------------------------------------------------------------------------------------------------------------------------------------------------------------------------------------------------------------------------------------------------------------------------------------------------------------------------------------------------------------------------------------------------------------------------------|
|                     | <ul> <li>Internal door: <ul> <li>Thumb screw lock tested and working</li> <li>Condensed white marks to high level on the door, each approximately 1' long, approximately 15x in total - TR</li> <li>2x grey marks at mid level to the LH side of the door</li> <li>Elongated mark with an area of approximately 8x condensed 3cm to 10cm marks at low level on the door - TR</li> <li>Base of the door has 1x tiny chip - FWT</li> <li>Handle has chips to the finish along the edge - TR</li> </ul> </li> <li>Internal frame: <ul> <li>Approximately 5x chips to the leading edge LH side - TR</li> </ul> </li> </ul> |
| 1.2 Floor           | <ul> <li>Debris scattered throughout - TR to clean</li> <li>1x faint 10cm mark forward of the entrance - FWT</li> <li>1cm black mark forward of the bathroom - FWT</li> <li>4x 10cm drag marks and 1x 30cm scratch between the reception room and the storage cupboard - TR</li> <li>Some additional usage - FWT</li> <li>Faint 15cm mark on approach to the bedrooms - FWT</li> </ul>                                                                                                                                                                                                                                 |
| 1.3 Skirts/woodwork | <ul> <li>Dusty - TR to clean</li> <li>Tiny chip to the angle join RH side of the storage cupboards - FWT</li> <li>Some cracking to the joinery - FWT</li> <li>Patchy paint near built-in storage cupboard opposite the door - TR</li> <li>Paint splashes to the tops of the skirting boards - FWT</li> </ul>                                                                                                                                                                                                                                                                                                           |
| 1.4 Walls           | <ul> <li>Approximately 6x tiny marks at mid level to the LH side of the entrance – FWT</li> <li>Patchy rub mark LH side of the entrance - FWT</li> <li>3x tiny 1cm marks between the storage cupboards – FWT</li> <li>1x 20cm grey mark mid level LH side of the storage cupboards – FWT</li> <li>5x indents between the reception room and the bathroom which have been painted over – TR</li> <li>Patchy paint disparity where the paint has not dried evenly – TR</li> <li>Paint spots to the internal door and frame including the metalwork on the door – TR</li> </ul>                                           |

|                       | - Notable grey discolouration to the top of the skirting board RH side of the entrance – TR |
|-----------------------|---------------------------------------------------------------------------------------------|
| 1.5 Cornicing         | N/A                                                                                         |
| 1.6 Ceiling           | - Light paint disparity around the edges – FWT                                              |
| 1.7 Fixtures/Fittings | Lights: - Tested and working                                                                |
|                       | Smoke detector: - Tested and working                                                        |
|                       | Thermostat control: - Tested for power and working                                          |
|                       | <ul> <li>Fixtures and fittings are dusty, in need of clean – TR to clean</li> </ul>         |
|                       | <ul> <li>Paint splashes to the edges of the switches/sockets</li> <li>TR</li> </ul>         |
| 1.8 Furnishings       | N/A                                                                                         |
| 1.9 Window            | N/A                                                                                         |

# 1.10 Photographs

Date of inspection: SAMPLE

Page 19 of 169