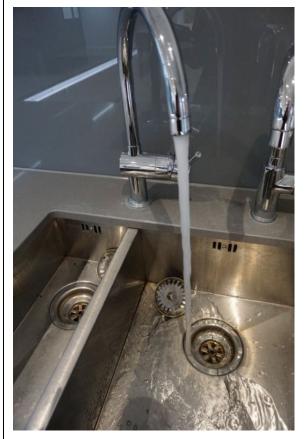

| Item            | Location                | Tested and working |
|-----------------|-------------------------|--------------------|
| Smoke detectors | Entrance hall           | Tested and working |
|                 | Reception room          | Tested and working |
|                 | Heat / smoke in kitchen | Tested and working |
| Carbon monoxide | N/A                     |                    |
| Fire alarm      | N/A                     |                    |
| Security alarm  | N/A                     |                    |
| Water outlets   | Bathroom/Kitchen        | Tested and working |