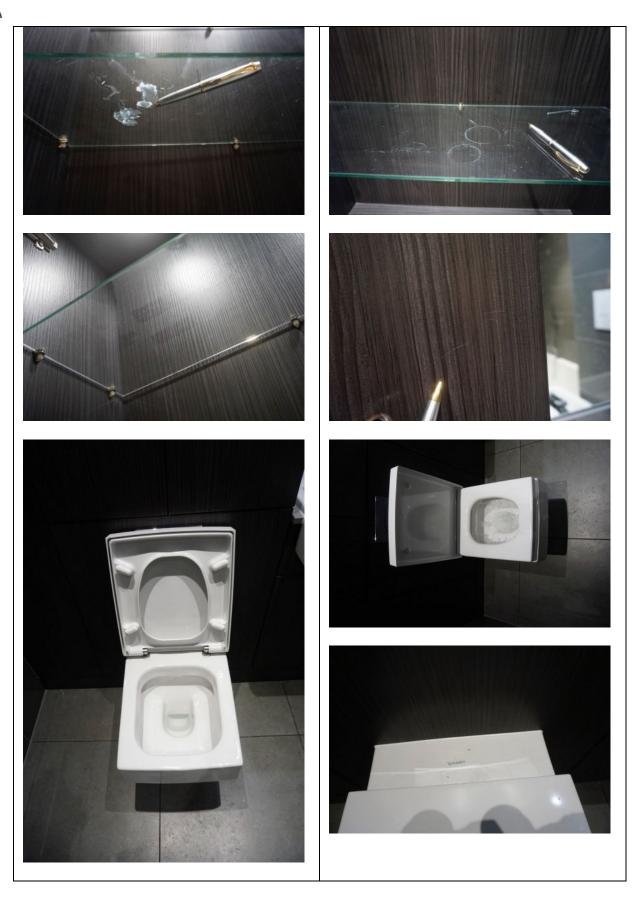

| Description | Differences from check in                                                                                                                                                                                                                                                                                                                                                                                                                                                                                                                                                                                                                            |
|-------------|------------------------------------------------------------------------------------------------------------------------------------------------------------------------------------------------------------------------------------------------------------------------------------------------------------------------------------------------------------------------------------------------------------------------------------------------------------------------------------------------------------------------------------------------------------------------------------------------------------------------------------------------------|
| Description |                                                                                                                                                                                                                                                                                                                                                                                                                                                                                                                                                                                                                                                      |
| 1.1 Door    | <ul> <li>External door: <ul> <li>Some additional usage and white marks – FWT</li> <li>Additional marks to the base of the door, notably to bottom RH corner – FWT based on condition at checkin</li> <li>Door is dusty as consistent with check-in</li> <li>2x chips above the handle to the LH side of the door – TR</li> <li>Light edge nicks along the leading edge mid to low level – FWT</li> <li>Light rubbing along the edges of the door, where it makes contact with the framework – FWT</li> <li>Few light scratches to the centre of the door – FWT</li> <li>1x area of scratches to the RH side of the door – LI,</li> </ul> </li> </ul> |
|             | External frame:  - Some light dust – FWT  - Light tested and working  - 1x additional mezuzah to the RH side of the door high level – TR, unless installed with permission  Threshold:                                                                                                                                                                                                                                                                                                                                                                                                                                                               |
|             | - Some additional usage – FWT                                                                                                                                                                                                                                                                                                                                                                                                                                                                                                                                                                                                                        |

IAPIP

|                     | - Some light indents along the leading edge – FWT                                                                                                                                                                                                                                                                                                                                                                                                                                                                                                                                                                      |
|---------------------|------------------------------------------------------------------------------------------------------------------------------------------------------------------------------------------------------------------------------------------------------------------------------------------------------------------------------------------------------------------------------------------------------------------------------------------------------------------------------------------------------------------------------------------------------------------------------------------------------------------------|
|                     | <ul> <li>Internal door: <ul> <li>Thumb screw lock tested and working</li> <li>Condensed white marks to high level on the door, each approximately 1' long, approximately 15x in total - TR</li> <li>2x grey marks at mid level to the LH side of the door</li> <li>Elongated mark with an area of approximately 8x condensed 3cm to 10cm marks at low level on the door - TR</li> <li>Base of the door has 1x tiny chip - FWT</li> <li>Handle has chips to the finish along the edge - TR</li> </ul> </li> <li>Internal frame: <ul> <li>Approximately 5x chips to the leading edge LH side - TR</li> </ul> </li> </ul> |
| 1.2 Floor           | <ul> <li>Debris scattered throughout - TR to clean</li> <li>1x faint 10cm mark forward of the entrance - FWT</li> <li>1cm black mark forward of the bathroom - FWT</li> <li>4x 10cm drag marks and 1x 30cm scratch between the reception room and the storage cupboard - TR</li> <li>Some additional usage - FWT</li> <li>Faint 15cm mark on approach to the bedrooms - FWT</li> </ul>                                                                                                                                                                                                                                 |
| 1.3 Skirts/woodwork | <ul> <li>Dusty - TR to clean</li> <li>Tiny chip to the angle join RH side of the storage cupboards - FWT</li> <li>Some cracking to the joinery - FWT</li> <li>Patchy paint near built-in storage cupboard opposite the door - TR</li> <li>Paint splashes to the tops of the skirting boards - FWT</li> </ul>                                                                                                                                                                                                                                                                                                           |
| 1.4 Walls           | <ul> <li>Approximately 6x tiny marks at mid level to the LH side of the entrance – FWT</li> <li>Patchy rub mark LH side of the entrance - FWT</li> <li>3x tiny 1cm marks between the storage cupboards – FWT</li> <li>1x 20cm grey mark mid level LH side of the storage cupboards – FWT</li> <li>5x indents between the reception room and the bathroom which have been painted over – TR</li> <li>Patchy paint disparity where the paint has not dried evenly – TR</li> <li>Paint spots to the internal door and frame including the metalwork on the door – TR</li> </ul>                                           |