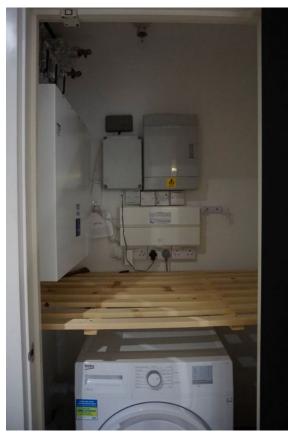

# 2. Hallway Storage Cupboard 1 (LH Side of Entrance)

RH = Right Hand LH = Left Hand

TR = Tenants responsibility LR = Landlords Responsibility LI = Landlords Information FWT = Fair wear and tear

If there are no comments made in the 'Differences from check in' section the item/fixture/feature is in the same condition as stated on the inventory/check in report.