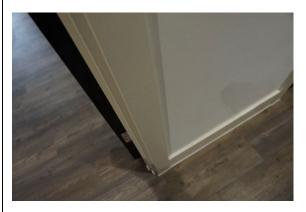

| Description | Differences from check in                                                                                                                                                                                                                                                                                                                                                                                                                                                                                                                                                                                                                            |
|-------------|------------------------------------------------------------------------------------------------------------------------------------------------------------------------------------------------------------------------------------------------------------------------------------------------------------------------------------------------------------------------------------------------------------------------------------------------------------------------------------------------------------------------------------------------------------------------------------------------------------------------------------------------------|
| Description |                                                                                                                                                                                                                                                                                                                                                                                                                                                                                                                                                                                                                                                      |
| 1.1 Door    | <ul> <li>External door: <ul> <li>Some additional usage and white marks – FWT</li> <li>Additional marks to the base of the door, notably to bottom RH corner – FWT based on condition at checkin</li> <li>Door is dusty as consistent with check-in</li> <li>2x chips above the handle to the LH side of the door – TR</li> <li>Light edge nicks along the leading edge mid to low level – FWT</li> <li>Light rubbing along the edges of the door, where it makes contact with the framework – FWT</li> <li>Few light scratches to the centre of the door – FWT</li> <li>1x area of scratches to the RH side of the door – LI,</li> </ul> </li> </ul> |
|             | External frame:  - Some light dust – FWT  - Light tested and working  - 1x additional mezuzah to the RH side of the door high level – TR, unless installed with permission  Threshold:                                                                                                                                                                                                                                                                                                                                                                                                                                                               |
|             | - Some additional usage – FWT                                                                                                                                                                                                                                                                                                                                                                                                                                                                                                                                                                                                                        |

IAPIP

|                     | - Some light indents along the leading edge – FWT                                                                                                                                                                                                                                                                                                                                                                                                                                                                                                                                                                      |
|---------------------|------------------------------------------------------------------------------------------------------------------------------------------------------------------------------------------------------------------------------------------------------------------------------------------------------------------------------------------------------------------------------------------------------------------------------------------------------------------------------------------------------------------------------------------------------------------------------------------------------------------------|
|                     | <ul> <li>Internal door: <ul> <li>Thumb screw lock tested and working</li> <li>Condensed white marks to high level on the door, each approximately 1' long, approximately 15x in total - TR</li> <li>2x grey marks at mid level to the LH side of the door</li> <li>Elongated mark with an area of approximately 8x condensed 3cm to 10cm marks at low level on the door - TR</li> <li>Base of the door has 1x tiny chip - FWT</li> <li>Handle has chips to the finish along the edge - TR</li> </ul> </li> <li>Internal frame: <ul> <li>Approximately 5x chips to the leading edge LH side - TR</li> </ul> </li> </ul> |
| 1.2 Floor           | <ul> <li>Debris scattered throughout - TR to clean</li> <li>1x faint 10cm mark forward of the entrance - FWT</li> <li>1cm black mark forward of the bathroom - FWT</li> <li>4x 10cm drag marks and 1x 30cm scratch between the reception room and the storage cupboard - TR</li> <li>Some additional usage - FWT</li> <li>Faint 15cm mark on approach to the bedrooms - FWT</li> </ul>                                                                                                                                                                                                                                 |
| 1.3 Skirts/woodwork | <ul> <li>Dusty - TR to clean</li> <li>Tiny chip to the angle join RH side of the storage cupboards - FWT</li> <li>Some cracking to the joinery - FWT</li> <li>Patchy paint near built-in storage cupboard opposite the door - TR</li> <li>Paint splashes to the tops of the skirting boards - FWT</li> </ul>                                                                                                                                                                                                                                                                                                           |
| 1.4 Walls           | <ul> <li>Approximately 6x tiny marks at mid level to the LH side of the entrance – FWT</li> <li>Patchy rub mark LH side of the entrance - FWT</li> <li>3x tiny 1cm marks between the storage cupboards – FWT</li> <li>1x 20cm grey mark mid level LH side of the storage cupboards – FWT</li> <li>5x indents between the reception room and the bathroom which have been painted over – TR</li> <li>Patchy paint disparity where the paint has not dried evenly – TR</li> <li>Paint spots to the internal door and frame including the metalwork on the door – TR</li> </ul>                                           |

|                       | - Notable grey discolouration to the top of the skirting board RH side of the entrance – TR |
|-----------------------|---------------------------------------------------------------------------------------------|
| 1.5 Cornicing         | N/A                                                                                         |
| 1.6 Ceiling           | - Light paint disparity around the edges – FWT                                              |
| 1.7 Fixtures/Fittings | Lights: - Tested and working                                                                |
|                       | Smoke detector: - Tested and working                                                        |
|                       | Thermostat control: - Tested for power and working                                          |
|                       | <ul> <li>Fixtures and fittings are dusty, in need of clean – TR to clean</li> </ul>         |
|                       | <ul> <li>Paint splashes to the edges of the switches/sockets</li> <li>TR</li> </ul>         |
| 1.8 Furnishings       | N/A                                                                                         |
| 1.9 Window            | N/A                                                                                         |