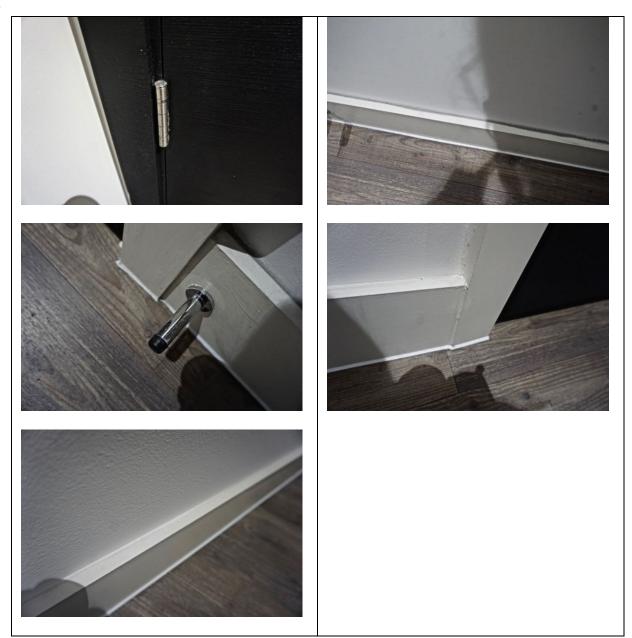

| Description | Differences from check in                                                                                                                                                                                                                                                                                                                                                                                                                                                                                                                                                                                                                            |
|-------------|------------------------------------------------------------------------------------------------------------------------------------------------------------------------------------------------------------------------------------------------------------------------------------------------------------------------------------------------------------------------------------------------------------------------------------------------------------------------------------------------------------------------------------------------------------------------------------------------------------------------------------------------------|
| Description |                                                                                                                                                                                                                                                                                                                                                                                                                                                                                                                                                                                                                                                      |
| 1.1 Door    | <ul> <li>External door: <ul> <li>Some additional usage and white marks – FWT</li> <li>Additional marks to the base of the door, notably to bottom RH corner – FWT based on condition at checkin</li> <li>Door is dusty as consistent with check-in</li> <li>2x chips above the handle to the LH side of the door – TR</li> <li>Light edge nicks along the leading edge mid to low level – FWT</li> <li>Light rubbing along the edges of the door, where it makes contact with the framework – FWT</li> <li>Few light scratches to the centre of the door – FWT</li> <li>1x area of scratches to the RH side of the door – LI,</li> </ul> </li> </ul> |
|             | External frame:  - Some light dust – FWT  - Light tested and working  - 1x additional mezuzah to the RH side of the door high level – TR, unless installed with permission  Threshold:                                                                                                                                                                                                                                                                                                                                                                                                                                                               |
|             | - Some additional usage – FWT                                                                                                                                                                                                                                                                                                                                                                                                                                                                                                                                                                                                                        |

IAPIP

|                     | - Some light indents along the leading edge – FWT                                                                                                                                                                                                                                                                                                                                                                                                                                                                                                                                                                      |
|---------------------|------------------------------------------------------------------------------------------------------------------------------------------------------------------------------------------------------------------------------------------------------------------------------------------------------------------------------------------------------------------------------------------------------------------------------------------------------------------------------------------------------------------------------------------------------------------------------------------------------------------------|
|                     | <ul> <li>Internal door: <ul> <li>Thumb screw lock tested and working</li> <li>Condensed white marks to high level on the door, each approximately 1' long, approximately 15x in total - TR</li> <li>2x grey marks at mid level to the LH side of the door</li> <li>Elongated mark with an area of approximately 8x condensed 3cm to 10cm marks at low level on the door - TR</li> <li>Base of the door has 1x tiny chip - FWT</li> <li>Handle has chips to the finish along the edge - TR</li> </ul> </li> <li>Internal frame: <ul> <li>Approximately 5x chips to the leading edge LH side - TR</li> </ul> </li> </ul> |
| 1.2 Floor           | <ul> <li>Debris scattered throughout - TR to clean</li> <li>1x faint 10cm mark forward of the entrance - FWT</li> <li>1cm black mark forward of the bathroom - FWT</li> <li>4x 10cm drag marks and 1x 30cm scratch between the reception room and the storage cupboard - TR</li> <li>Some additional usage - FWT</li> <li>Faint 15cm mark on approach to the bedrooms - FWT</li> </ul>                                                                                                                                                                                                                                 |
| 1.3 Skirts/woodwork | <ul> <li>Dusty - TR to clean</li> <li>Tiny chip to the angle join RH side of the storage cupboards - FWT</li> <li>Some cracking to the joinery - FWT</li> <li>Patchy paint near built-in storage cupboard opposite the door - TR</li> <li>Paint splashes to the tops of the skirting boards - FWT</li> </ul>                                                                                                                                                                                                                                                                                                           |
| 1.4 Walls           | <ul> <li>Approximately 6x tiny marks at mid level to the LH side of the entrance – FWT</li> <li>Patchy rub mark LH side of the entrance - FWT</li> <li>3x tiny 1cm marks between the storage cupboards – FWT</li> <li>1x 20cm grey mark mid level LH side of the storage cupboards – FWT</li> <li>5x indents between the reception room and the bathroom which have been painted over – TR</li> <li>Patchy paint disparity where the paint has not dried evenly – TR</li> <li>Paint spots to the internal door and frame including the metalwork on the door – TR</li> </ul>                                           |

|                       | - Notable grey discolouration to the top of the skirting board RH side of the entrance – TR |
|-----------------------|---------------------------------------------------------------------------------------------|
| 1.5 Cornicing         | N/A                                                                                         |
| 1.6 Ceiling           | - Light paint disparity around the edges – FWT                                              |
| 1.7 Fixtures/Fittings | Lights: - Tested and working                                                                |
|                       | Smoke detector: - Tested and working                                                        |
|                       | Thermostat control: - Tested for power and working                                          |
|                       | <ul> <li>Fixtures and fittings are dusty, in need of clean – TR to clean</li> </ul>         |
|                       | <ul> <li>Paint splashes to the edges of the switches/sockets</li> <li>TR</li> </ul>         |
| 1.8 Furnishings       | N/A                                                                                         |
| 1.9 Window            | N/A                                                                                         |