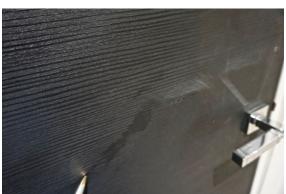

| Description | Differences from check in                                                                                                                                                                                                                                                                                                                                                                                                                                                                                                                                                                                                                            |
|-------------|------------------------------------------------------------------------------------------------------------------------------------------------------------------------------------------------------------------------------------------------------------------------------------------------------------------------------------------------------------------------------------------------------------------------------------------------------------------------------------------------------------------------------------------------------------------------------------------------------------------------------------------------------|
| Description |                                                                                                                                                                                                                                                                                                                                                                                                                                                                                                                                                                                                                                                      |
| 1.1 Door    | <ul> <li>External door: <ul> <li>Some additional usage and white marks – FWT</li> <li>Additional marks to the base of the door, notably to bottom RH corner – FWT based on condition at checkin</li> <li>Door is dusty as consistent with check-in</li> <li>2x chips above the handle to the LH side of the door – TR</li> <li>Light edge nicks along the leading edge mid to low level – FWT</li> <li>Light rubbing along the edges of the door, where it makes contact with the framework – FWT</li> <li>Few light scratches to the centre of the door – FWT</li> <li>1x area of scratches to the RH side of the door – LI,</li> </ul> </li> </ul> |
|             | External frame:  - Some light dust – FWT  - Light tested and working  - 1x additional mezuzah to the RH side of the door high level – TR, unless installed with permission  Threshold:                                                                                                                                                                                                                                                                                                                                                                                                                                                               |
|             | - Some additional usage – FWT                                                                                                                                                                                                                                                                                                                                                                                                                                                                                                                                                                                                                        |

IAPIP

|                     | - Some light indents along the leading edge – FWT                                                                                                                                                                                                                                                                                                                                                                                                                                                                                                                                                                      |
|---------------------|------------------------------------------------------------------------------------------------------------------------------------------------------------------------------------------------------------------------------------------------------------------------------------------------------------------------------------------------------------------------------------------------------------------------------------------------------------------------------------------------------------------------------------------------------------------------------------------------------------------------|
|                     | <ul> <li>Internal door: <ul> <li>Thumb screw lock tested and working</li> <li>Condensed white marks to high level on the door, each approximately 1' long, approximately 15x in total - TR</li> <li>2x grey marks at mid level to the LH side of the door</li> <li>Elongated mark with an area of approximately 8x condensed 3cm to 10cm marks at low level on the door - TR</li> <li>Base of the door has 1x tiny chip - FWT</li> <li>Handle has chips to the finish along the edge - TR</li> </ul> </li> <li>Internal frame: <ul> <li>Approximately 5x chips to the leading edge LH side - TR</li> </ul> </li> </ul> |
| 1.2 Floor           | <ul> <li>Debris scattered throughout - TR to clean</li> <li>1x faint 10cm mark forward of the entrance - FWT</li> <li>1cm black mark forward of the bathroom - FWT</li> <li>4x 10cm drag marks and 1x 30cm scratch between the reception room and the storage cupboard - TR</li> <li>Some additional usage - FWT</li> <li>Faint 15cm mark on approach to the bedrooms - FWT</li> </ul>                                                                                                                                                                                                                                 |
| 1.3 Skirts/woodwork | <ul> <li>Dusty - TR to clean</li> <li>Tiny chip to the angle join RH side of the storage cupboards - FWT</li> <li>Some cracking to the joinery - FWT</li> <li>Patchy paint near built-in storage cupboard opposite the door - TR</li> <li>Paint splashes to the tops of the skirting boards - FWT</li> </ul>                                                                                                                                                                                                                                                                                                           |
| 1.4 Walls           | <ul> <li>Approximately 6x tiny marks at mid level to the LH side of the entrance – FWT</li> <li>Patchy rub mark LH side of the entrance - FWT</li> <li>3x tiny 1cm marks between the storage cupboards – FWT</li> <li>1x 20cm grey mark mid level LH side of the storage cupboards – FWT</li> <li>5x indents between the reception room and the bathroom which have been painted over – TR</li> <li>Patchy paint disparity where the paint has not dried evenly – TR</li> <li>Paint spots to the internal door and frame including the metalwork on the door – TR</li> </ul>                                           |