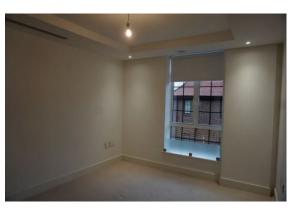

|





#### 9.9 Windows

### Windows:

- Tested and working
- Some cracking to the joinery on the window sill FWT
- 2x parallel scratches to the upper window in centre
   TR
- Paint splashes to the edges of the glass panel and fitting – TR

#### Blind:

- Tested and working
- Blind is being added to the window since the checkin – TR unless done with permission / by the landlord

# 9.10 Photographs























































































Date of inspection: SAMPLE













































































Date of inspection: SAMPLE













# Check out report for SAMPLE









# 10. Reception Room

RH = Right Hand LH = Left Hand

TR = Tenants responsibility LR = Landlords Responsibility LI = Landlords Information FWT = Fair wear and tear

If there are no comments made in the 'Differences from check in' section the item/fixture/feature is in the same condition as stated on the inventory/check in report.

| Description | Differences from check in