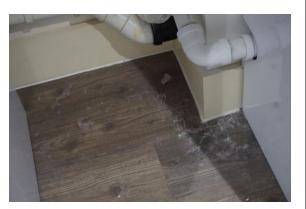

IAPIP

|                     | - Some light indents along the leading edge – FWT                                                                                                                                                                                                                                                                                                                                                                                                                                                                                                                                                                      |
|---------------------|------------------------------------------------------------------------------------------------------------------------------------------------------------------------------------------------------------------------------------------------------------------------------------------------------------------------------------------------------------------------------------------------------------------------------------------------------------------------------------------------------------------------------------------------------------------------------------------------------------------------|
|                     | <ul> <li>Internal door: <ul> <li>Thumb screw lock tested and working</li> <li>Condensed white marks to high level on the door, each approximately 1' long, approximately 15x in total - TR</li> <li>2x grey marks at mid level to the LH side of the door</li> <li>Elongated mark with an area of approximately 8x condensed 3cm to 10cm marks at low level on the door - TR</li> <li>Base of the door has 1x tiny chip - FWT</li> <li>Handle has chips to the finish along the edge - TR</li> </ul> </li> <li>Internal frame: <ul> <li>Approximately 5x chips to the leading edge LH side - TR</li> </ul> </li> </ul> |
| 1.2 Floor           | <ul> <li>Debris scattered throughout - TR to clean</li> <li>1x faint 10cm mark forward of the entrance - FWT</li> <li>1cm black mark forward of the bathroom - FWT</li> <li>4x 10cm drag marks and 1x 30cm scratch between the reception room and the storage cupboard - TR</li> <li>Some additional usage - FWT</li> <li>Faint 15cm mark on approach to the bedrooms - FWT</li> </ul>                                                                                                                                                                                                                                 |
| 1.3 Skirts/woodwork | <ul> <li>Dusty - TR to clean</li> <li>Tiny chip to the angle join RH side of the storage cupboards - FWT</li> <li>Some cracking to the joinery - FWT</li> <li>Patchy paint near built-in storage cupboard opposite the door - TR</li> <li>Paint splashes to the tops of the skirting boards - FWT</li> </ul>                                                                                                                                                                                                                                                                                                           |
| 1.4 Walls           | <ul> <li>Approximately 6x tiny marks at mid level to the LH side of the entrance – FWT</li> <li>Patchy rub mark LH side of the entrance - FWT</li> <li>3x tiny 1cm marks between the storage cupboards – FWT</li> <li>1x 20cm grey mark mid level LH side of the storage cupboards – FWT</li> <li>5x indents between the reception room and the bathroom which have been painted over – TR</li> <li>Patchy paint disparity where the paint has not dried evenly – TR</li> <li>Paint spots to the internal door and frame including the metalwork on the door – TR</li> </ul>                                           |

|                       | - Notable grey discolouration to the top of the skirting board RH side of the entrance – TR |
|-----------------------|---------------------------------------------------------------------------------------------|
| 1.5 Cornicing         | N/A                                                                                         |
| 1.6 Ceiling           | - Light paint disparity around the edges – FWT                                              |
| 1.7 Fixtures/Fittings | Lights: - Tested and working                                                                |
|                       | Smoke detector: - Tested and working                                                        |
|                       | Thermostat control: - Tested for power and working                                          |
|                       | <ul> <li>Fixtures and fittings are dusty, in need of clean – TR to clean</li> </ul>         |
|                       | <ul> <li>Paint splashes to the edges of the switches/sockets</li> <li>TR</li> </ul>         |
| 1.8 Furnishings       | N/A                                                                                         |
| 1.9 Window            | N/A                                                                                         |