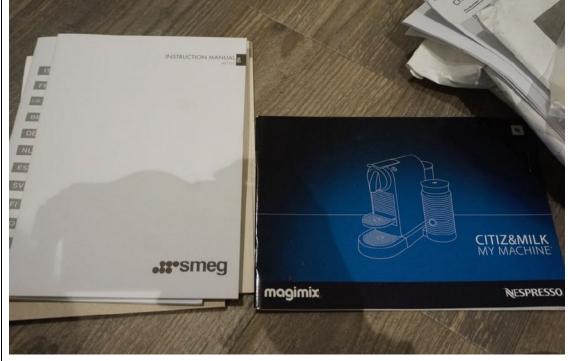

# **Appliance manuals**

Manuals found for:

- 2x Philips iron
- Various guaranties
- Nespresso Smeg kettle
- Magimix Nespresso machine
- Dryer manual is now found here including the Allen key
- Plot running sheet
- Dishwasher
- Fridge freezer
- Oven
- Hob
- Microwave
- Food warming drawer
- Elica extractor x3
- Caple wine cooler