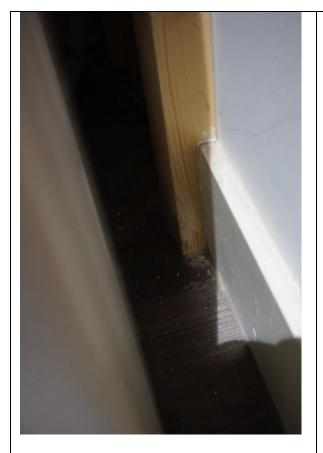

IAPIP

|                     | - Some light indents along the leading edge – FWT                                                                                                                                                                                                                                                                                                                                                                                                                                                                                                                                                                      |
|---------------------|------------------------------------------------------------------------------------------------------------------------------------------------------------------------------------------------------------------------------------------------------------------------------------------------------------------------------------------------------------------------------------------------------------------------------------------------------------------------------------------------------------------------------------------------------------------------------------------------------------------------|
|                     | <ul> <li>Internal door: <ul> <li>Thumb screw lock tested and working</li> <li>Condensed white marks to high level on the door, each approximately 1' long, approximately 15x in total - TR</li> <li>2x grey marks at mid level to the LH side of the door</li> <li>Elongated mark with an area of approximately 8x condensed 3cm to 10cm marks at low level on the door - TR</li> <li>Base of the door has 1x tiny chip - FWT</li> <li>Handle has chips to the finish along the edge - TR</li> </ul> </li> <li>Internal frame: <ul> <li>Approximately 5x chips to the leading edge LH side - TR</li> </ul> </li> </ul> |
| 1.2 Floor           | <ul> <li>Debris scattered throughout - TR to clean</li> <li>1x faint 10cm mark forward of the entrance - FWT</li> <li>1cm black mark forward of the bathroom - FWT</li> <li>4x 10cm drag marks and 1x 30cm scratch between the reception room and the storage cupboard - TR</li> <li>Some additional usage - FWT</li> <li>Faint 15cm mark on approach to the bedrooms - FWT</li> </ul>                                                                                                                                                                                                                                 |
| 1.3 Skirts/woodwork | <ul> <li>Dusty - TR to clean</li> <li>Tiny chip to the angle join RH side of the storage cupboards - FWT</li> <li>Some cracking to the joinery - FWT</li> <li>Patchy paint near built-in storage cupboard opposite the door - TR</li> <li>Paint splashes to the tops of the skirting boards - FWT</li> </ul>                                                                                                                                                                                                                                                                                                           |
| 1.4 Walls           | <ul> <li>Approximately 6x tiny marks at mid level to the LH side of the entrance – FWT</li> <li>Patchy rub mark LH side of the entrance - FWT</li> <li>3x tiny 1cm marks between the storage cupboards – FWT</li> <li>1x 20cm grey mark mid level LH side of the storage cupboards – FWT</li> <li>5x indents between the reception room and the bathroom which have been painted over – TR</li> <li>Patchy paint disparity where the paint has not dried evenly – TR</li> <li>Paint spots to the internal door and frame including the metalwork on the door – TR</li> </ul>                                           |

|                       | - Notable grey discolouration to the top of the skirting board RH side of the entrance – TR |
|-----------------------|---------------------------------------------------------------------------------------------|
| 1.5 Cornicing         | N/A                                                                                         |
| 1.6 Ceiling           | - Light paint disparity around the edges – FWT                                              |
| 1.7 Fixtures/Fittings | Lights: - Tested and working                                                                |
|                       | Smoke detector: - Tested and working                                                        |
|                       | Thermostat control: - Tested for power and working                                          |
|                       | <ul> <li>Fixtures and fittings are dusty, in need of clean – TR to clean</li> </ul>         |
|                       | <ul> <li>Paint splashes to the edges of the switches/sockets</li> <li>TR</li> </ul>         |
| 1.8 Furnishings       | N/A                                                                                         |
| 1.9 Window            | N/A                                                                                         |