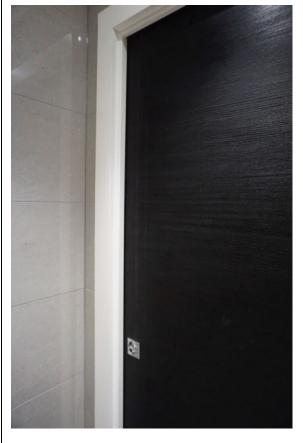

# 1. Front Door and Entrance Hall

RH = Right Hand LH = Left Hand

TR = Tenants responsibility LR = Landlords Responsibility LI = Landlords Information FWT = Fair wear and tear

If there are no comments made in the 'Differences from check in' section the item/fixture/feature is in the same condition as stated on the inventory/check in report.

| Description | Differences from check in                                                                                                                                                                                                                                                                                                                                                                                                                                                                                                                                                                                                                            |
|-------------|------------------------------------------------------------------------------------------------------------------------------------------------------------------------------------------------------------------------------------------------------------------------------------------------------------------------------------------------------------------------------------------------------------------------------------------------------------------------------------------------------------------------------------------------------------------------------------------------------------------------------------------------------|
| Description |                                                                                                                                                                                                                                                                                                                                                                                                                                                                                                                                                                                                                                                      |
| 1.1 Door    | <ul> <li>External door: <ul> <li>Some additional usage and white marks – FWT</li> <li>Additional marks to the base of the door, notably to bottom RH corner – FWT based on condition at checkin</li> <li>Door is dusty as consistent with check-in</li> <li>2x chips above the handle to the LH side of the door – TR</li> <li>Light edge nicks along the leading edge mid to low level – FWT</li> <li>Light rubbing along the edges of the door, where it makes contact with the framework – FWT</li> <li>Few light scratches to the centre of the door – FWT</li> <li>1x area of scratches to the RH side of the door – LI,</li> </ul> </li> </ul> |
|             | External frame:  - Some light dust – FWT  - Light tested and working  - 1x additional mezuzah to the RH side of the door high level – TR, unless installed with permission  Threshold:                                                                                                                                                                                                                                                                                                                                                                                                                                                               |
|             | - Some additional usage – FWT                                                                                                                                                                                                                                                                                                                                                                                                                                                                                                                                                                                                                        |

IAPIP

|                     | - Some light indents along the leading edge – FWT                                                                                                                                                                                                                                                                                                                                                                                                                                                                                                                                                                      |
|---------------------|------------------------------------------------------------------------------------------------------------------------------------------------------------------------------------------------------------------------------------------------------------------------------------------------------------------------------------------------------------------------------------------------------------------------------------------------------------------------------------------------------------------------------------------------------------------------------------------------------------------------|
|                     | <ul> <li>Internal door: <ul> <li>Thumb screw lock tested and working</li> <li>Condensed white marks to high level on the door, each approximately 1' long, approximately 15x in total - TR</li> <li>2x grey marks at mid level to the LH side of the door</li> <li>Elongated mark with an area of approximately 8x condensed 3cm to 10cm marks at low level on the door - TR</li> <li>Base of the door has 1x tiny chip - FWT</li> <li>Handle has chips to the finish along the edge - TR</li> </ul> </li> <li>Internal frame: <ul> <li>Approximately 5x chips to the leading edge LH side - TR</li> </ul> </li> </ul> |
| 1.2 Floor           | <ul> <li>Debris scattered throughout - TR to clean</li> <li>1x faint 10cm mark forward of the entrance - FWT</li> <li>1cm black mark forward of the bathroom - FWT</li> <li>4x 10cm drag marks and 1x 30cm scratch between the reception room and the storage cupboard - TR</li> <li>Some additional usage - FWT</li> <li>Faint 15cm mark on approach to the bedrooms - FWT</li> </ul>                                                                                                                                                                                                                                 |
| 1.3 Skirts/woodwork | <ul> <li>Dusty - TR to clean</li> <li>Tiny chip to the angle join RH side of the storage cupboards - FWT</li> <li>Some cracking to the joinery - FWT</li> <li>Patchy paint near built-in storage cupboard opposite the door - TR</li> <li>Paint splashes to the tops of the skirting boards - FWT</li> </ul>                                                                                                                                                                                                                                                                                                           |
| 1.4 Walls           | <ul> <li>Approximately 6x tiny marks at mid level to the LH side of the entrance – FWT</li> <li>Patchy rub mark LH side of the entrance - FWT</li> <li>3x tiny 1cm marks between the storage cupboards – FWT</li> <li>1x 20cm grey mark mid level LH side of the storage cupboards – FWT</li> <li>5x indents between the reception room and the bathroom which have been painted over – TR</li> <li>Patchy paint disparity where the paint has not dried evenly – TR</li> <li>Paint spots to the internal door and frame including the metalwork on the door – TR</li> </ul>                                           |

|                       | - Notable grey discolouration to the top of the skirting board RH side of the entrance – TR |
|-----------------------|---------------------------------------------------------------------------------------------|
| 1.5 Cornicing         | N/A                                                                                         |
| 1.6 Ceiling           | - Light paint disparity around the edges – FWT                                              |
| 1.7 Fixtures/Fittings | Lights: - Tested and working                                                                |
|                       | Smoke detector: - Tested and working                                                        |
|                       | Thermostat control: - Tested for power and working                                          |
|                       | <ul> <li>Fixtures and fittings are dusty, in need of clean – TR to clean</li> </ul>         |
|                       | <ul> <li>Paint splashes to the edges of the switches/sockets</li> <li>TR</li> </ul>         |
| 1.8 Furnishings       | N/A                                                                                         |
| 1.9 Window            | N/A                                                                                         |