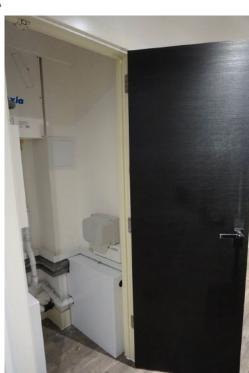

# 2. Hallway Storage Cupboard 1 (LH Side of Entrance)

RH = Right Hand LH = Left Hand

TR = Tenants responsibility LR = Landlords Responsibility LI = Landlords Information FWT = Fair wear and tear

If there are no comments made in the 'Differences from check in' section the item/fixture/feature is in the same condition as stated on the inventory/check in report.