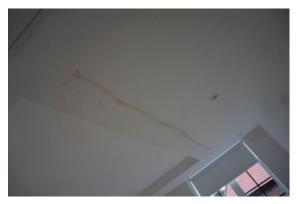

|                       | - Notable grey discolouration to the top of the skirting board RH side of the entrance – TR |
|-----------------------|---------------------------------------------------------------------------------------------|
| 1.5 Cornicing         | N/A                                                                                         |
| 1.6 Ceiling           | - Light paint disparity around the edges – FWT                                              |
| 1.7 Fixtures/Fittings | Lights: - Tested and working                                                                |
|                       | Smoke detector: - Tested and working                                                        |
|                       | Thermostat control: - Tested for power and working                                          |
|                       | <ul> <li>Fixtures and fittings are dusty, in need of clean – TR to clean</li> </ul>         |
|                       | <ul> <li>Paint splashes to the edges of the switches/sockets</li> <li>TR</li> </ul>         |
| 1.8 Furnishings       | N/A                                                                                         |
| 1.9 Window            | N/A                                                                                         |