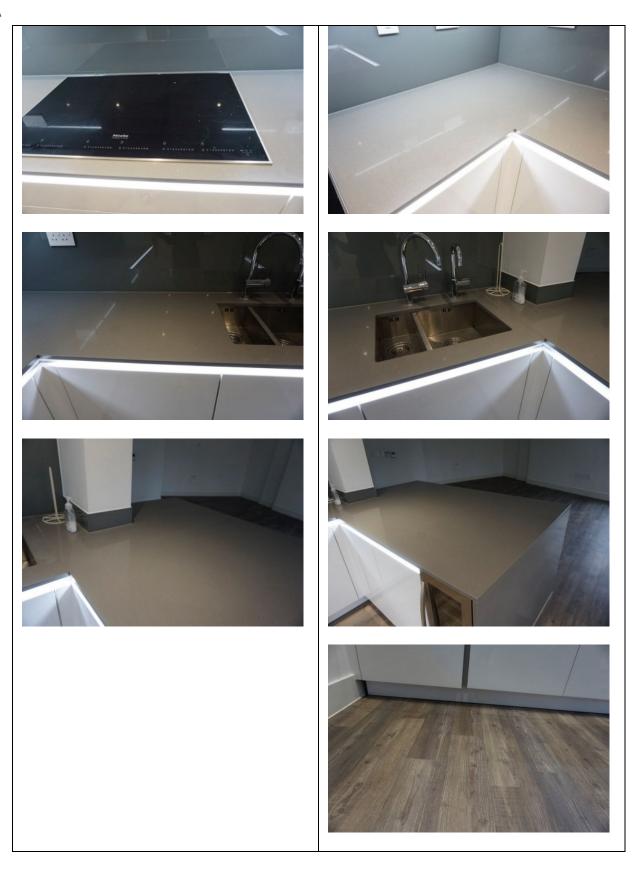

|
|                 |                                                                                             |
|                 |                                                                                             |
|                 |                                                                                             |
|                 |                                                                                             |
|                 |                                                                                             |
| 1               |                                                                                             |













Date of inspection: SAMPLE

































































































































































































































## Check out report for SAMPLE













## 12. Ensuite Bathroom

RH = Right Hand LH = Left Hand

TR = Tenants responsibility LR = Landlords Responsibility LI = Landlords Information FWT = Fair wear and tear

If there are no comments made in the 'Differences from check in' section the item/fixture/feature is in the same condition as stated on the inventory/check in report.

| Description | Differences from check in