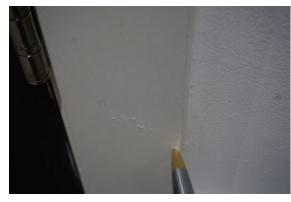

IAPIP

|                     | - Some light indents along the leading edge – FWT                                                                                                                                                                                                                                                                                                                                                                                                                                                                                                                                                                      |
|---------------------|------------------------------------------------------------------------------------------------------------------------------------------------------------------------------------------------------------------------------------------------------------------------------------------------------------------------------------------------------------------------------------------------------------------------------------------------------------------------------------------------------------------------------------------------------------------------------------------------------------------------|
|                     | <ul> <li>Internal door: <ul> <li>Thumb screw lock tested and working</li> <li>Condensed white marks to high level on the door, each approximately 1' long, approximately 15x in total - TR</li> <li>2x grey marks at mid level to the LH side of the door</li> <li>Elongated mark with an area of approximately 8x condensed 3cm to 10cm marks at low level on the door - TR</li> <li>Base of the door has 1x tiny chip - FWT</li> <li>Handle has chips to the finish along the edge - TR</li> </ul> </li> <li>Internal frame: <ul> <li>Approximately 5x chips to the leading edge LH side - TR</li> </ul> </li> </ul> |
| 1.2 Floor           | <ul> <li>Debris scattered throughout - TR to clean</li> <li>1x faint 10cm mark forward of the entrance - FWT</li> <li>1cm black mark forward of the bathroom - FWT</li> <li>4x 10cm drag marks and 1x 30cm scratch between the reception room and the storage cupboard - TR</li> <li>Some additional usage - FWT</li> <li>Faint 15cm mark on approach to the bedrooms - FWT</li> </ul>                                                                                                                                                                                                                                 |
| 1.3 Skirts/woodwork | <ul> <li>Dusty - TR to clean</li> <li>Tiny chip to the angle join RH side of the storage cupboards - FWT</li> <li>Some cracking to the joinery - FWT</li> <li>Patchy paint near built-in storage cupboard opposite the door - TR</li> <li>Paint splashes to the tops of the skirting boards - FWT</li> </ul>                                                                                                                                                                                                                                                                                                           |
| 1.4 Walls           | <ul> <li>Approximately 6x tiny marks at mid level to the LH side of the entrance – FWT</li> <li>Patchy rub mark LH side of the entrance - FWT</li> <li>3x tiny 1cm marks between the storage cupboards – FWT</li> <li>1x 20cm grey mark mid level LH side of the storage cupboards – FWT</li> <li>5x indents between the reception room and the bathroom which have been painted over – TR</li> <li>Patchy paint disparity where the paint has not dried evenly – TR</li> <li>Paint spots to the internal door and frame including the metalwork on the door – TR</li> </ul>                                           |