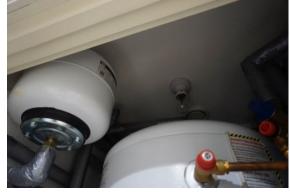

### **UTILITY READINGS**

| Service     | Location                   | Reading               |
|-------------|----------------------------|-----------------------|
| Electricity | Communal storage           | Serial no: A14X008018 |
|             |                            | Reading: 16 129. 7    |
| Heat        | Built-in storage 2 off the | Serial no: 7753062484 |
|             | hallway                    | Reading: 13924 kWh    |
| Water       | Communal storage           | Serial no: 310292551  |
|             |                            | Reading: 000 146, 254 |