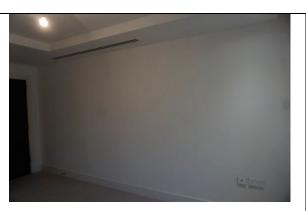

# 1. Front Door and Entrance Hall

RH = Right Hand LH = Left Hand

TR = Tenants responsibility LR = Landlords Responsibility LI = Landlords Information FWT = Fair wear and tear

If there are no comments made in the 'Differences from check in' section the item/fixture/feature is in the same condition as stated on the inventory/check in report.

| Description | Differences from check in                                                                                                                                                                                                                                                                                                                                                                                                                                                                                                                                                                                                                            |
|-------------|------------------------------------------------------------------------------------------------------------------------------------------------------------------------------------------------------------------------------------------------------------------------------------------------------------------------------------------------------------------------------------------------------------------------------------------------------------------------------------------------------------------------------------------------------------------------------------------------------------------------------------------------------|
| Description |                                                                                                                                                                                                                                                                                                                                                                                                                                                                                                                                                                                                                                                      |
| 1.1 Door    | <ul> <li>External door: <ul> <li>Some additional usage and white marks – FWT</li> <li>Additional marks to the base of the door, notably to bottom RH corner – FWT based on condition at checkin</li> <li>Door is dusty as consistent with check-in</li> <li>2x chips above the handle to the LH side of the door – TR</li> <li>Light edge nicks along the leading edge mid to low level – FWT</li> <li>Light rubbing along the edges of the door, where it makes contact with the framework – FWT</li> <li>Few light scratches to the centre of the door – FWT</li> <li>1x area of scratches to the RH side of the door – LI,</li> </ul> </li> </ul> |
|             | External frame:  - Some light dust – FWT  - Light tested and working  - 1x additional mezuzah to the RH side of the door high level – TR, unless installed with permission  Threshold:                                                                                                                                                                                                                                                                                                                                                                                                                                                               |
|             | - Some additional usage – FWT                                                                                                                                                                                                                                                                                                                                                                                                                                                                                                                                                                                                                        |

IAPIP

|                     | - Some light indents along the leading edge – FWT                                                                                                                                                                                                                                                                                                                                                                                                                                                                                                                                                                      |
|---------------------|------------------------------------------------------------------------------------------------------------------------------------------------------------------------------------------------------------------------------------------------------------------------------------------------------------------------------------------------------------------------------------------------------------------------------------------------------------------------------------------------------------------------------------------------------------------------------------------------------------------------|
|                     | <ul> <li>Internal door: <ul> <li>Thumb screw lock tested and working</li> <li>Condensed white marks to high level on the door, each approximately 1' long, approximately 15x in total - TR</li> <li>2x grey marks at mid level to the LH side of the door</li> <li>Elongated mark with an area of approximately 8x condensed 3cm to 10cm marks at low level on the door - TR</li> <li>Base of the door has 1x tiny chip - FWT</li> <li>Handle has chips to the finish along the edge - TR</li> </ul> </li> <li>Internal frame: <ul> <li>Approximately 5x chips to the leading edge LH side - TR</li> </ul> </li> </ul> |
| 1.2 Floor           | <ul> <li>Debris scattered throughout - TR to clean</li> <li>1x faint 10cm mark forward of the entrance - FWT</li> <li>1cm black mark forward of the bathroom - FWT</li> <li>4x 10cm drag marks and 1x 30cm scratch between the reception room and the storage cupboard - TR</li> <li>Some additional usage - FWT</li> <li>Faint 15cm mark on approach to the bedrooms - FWT</li> </ul>                                                                                                                                                                                                                                 |
| 1.3 Skirts/woodwork | <ul> <li>Dusty - TR to clean</li> <li>Tiny chip to the angle join RH side of the storage cupboards - FWT</li> <li>Some cracking to the joinery - FWT</li> <li>Patchy paint near built-in storage cupboard opposite the door - TR</li> <li>Paint splashes to the tops of the skirting boards - FWT</li> </ul>                                                                                                                                                                                                                                                                                                           |
| 1.4 Walls           | <ul> <li>Approximately 6x tiny marks at mid level to the LH side of the entrance – FWT</li> <li>Patchy rub mark LH side of the entrance - FWT</li> <li>3x tiny 1cm marks between the storage cupboards – FWT</li> <li>1x 20cm grey mark mid level LH side of the storage cupboards – FWT</li> <li>5x indents between the reception room and the bathroom which have been painted over – TR</li> <li>Patchy paint disparity where the paint has not dried evenly – TR</li> <li>Paint spots to the internal door and frame including the metalwork on the door – TR</li> </ul>                                           |

|                       | - Notable grey discolouration to the top of the skirting board RH side of the entrance – TR |
|-----------------------|---------------------------------------------------------------------------------------------|
| 1.5 Cornicing         | N/A                                                                                         |
| 1.6 Ceiling           | - Light paint disparity around the edges – FWT                                              |
| 1.7 Fixtures/Fittings | Lights: - Tested and working                                                                |
|                       | Smoke detector: - Tested and working                                                        |
|                       | Thermostat control: - Tested for power and working                                          |
|                       | <ul> <li>Fixtures and fittings are dusty, in need of clean – TR to clean</li> </ul>         |
|                       | <ul> <li>Paint splashes to the edges of the switches/sockets</li> <li>TR</li> </ul>         |
| 1.8 Furnishings       | N/A                                                                                         |
| 1.9 Window            | N/A                                                                                         |

# 1.10 Photographs

Date of inspection: SAMPLE

Page 19 of 169