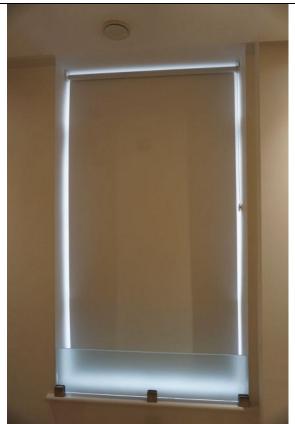

|                       | - Notable grey discolouration to the top of the skirting board RH side of the entrance – TR |
|-----------------------|---------------------------------------------------------------------------------------------|
| 1.5 Cornicing         | N/A                                                                                         |
| 1.6 Ceiling           | - Light paint disparity around the edges – FWT                                              |
| 1.7 Fixtures/Fittings | Lights: - Tested and working                                                                |
|                       | Smoke detector: - Tested and working                                                        |
|                       | Thermostat control: - Tested for power and working                                          |
|                       | <ul> <li>Fixtures and fittings are dusty, in need of clean – TR to clean</li> </ul>         |
|                       | <ul> <li>Paint splashes to the edges of the switches/sockets</li> <li>TR</li> </ul>         |
| 1.8 Furnishings       | N/A                                                                                         |
| 1.9 Window            | N/A                                                                                         |