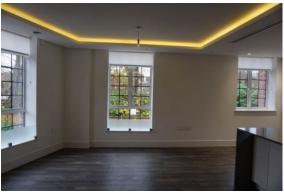

# 1. Front Door and Entrance Hall

RH = Right Hand LH = Left Hand

TR = Tenants responsibility LR = Landlords Responsibility LI = Landlords Information FWT = Fair wear and tear

If there are no comments made in the 'Differences from check in' section the item/fixture/feature is in the same condition as stated on the inventory/check in report.

| Description | Differences from check in                                                                                                                                                                                                                                                                                                                                                                                                                                                                                                                                                                                                                            |
|-------------|------------------------------------------------------------------------------------------------------------------------------------------------------------------------------------------------------------------------------------------------------------------------------------------------------------------------------------------------------------------------------------------------------------------------------------------------------------------------------------------------------------------------------------------------------------------------------------------------------------------------------------------------------|
| Description |                                                                                                                                                                                                                                                                                                                                                                                                                                                                                                                                                                                                                                                      |
| 1.1 Door    | <ul> <li>External door: <ul> <li>Some additional usage and white marks – FWT</li> <li>Additional marks to the base of the door, notably to bottom RH corner – FWT based on condition at checkin</li> <li>Door is dusty as consistent with check-in</li> <li>2x chips above the handle to the LH side of the door – TR</li> <li>Light edge nicks along the leading edge mid to low level – FWT</li> <li>Light rubbing along the edges of the door, where it makes contact with the framework – FWT</li> <li>Few light scratches to the centre of the door – FWT</li> <li>1x area of scratches to the RH side of the door – LI,</li> </ul> </li> </ul> |
|             | External frame:  - Some light dust – FWT  - Light tested and working  - 1x additional mezuzah to the RH side of the door high level – TR, unless installed with permission  Threshold:                                                                                                                                                                                                                                                                                                                                                                                                                                                               |
|             | - Some additional usage – FWT                                                                                                                                                                                                                                                                                                                                                                                                                                                                                                                                                                                                                        |

IAPIP

|                     | - Some light indents along the leading edge – FWT                                                                                                                                                                                                                                                                                                                                                                                                                                                                                                                                                                      |
|---------------------|------------------------------------------------------------------------------------------------------------------------------------------------------------------------------------------------------------------------------------------------------------------------------------------------------------------------------------------------------------------------------------------------------------------------------------------------------------------------------------------------------------------------------------------------------------------------------------------------------------------------|
|                     | <ul> <li>Internal door: <ul> <li>Thumb screw lock tested and working</li> <li>Condensed white marks to high level on the door, each approximately 1' long, approximately 15x in total - TR</li> <li>2x grey marks at mid level to the LH side of the door</li> <li>Elongated mark with an area of approximately 8x condensed 3cm to 10cm marks at low level on the door - TR</li> <li>Base of the door has 1x tiny chip - FWT</li> <li>Handle has chips to the finish along the edge - TR</li> </ul> </li> <li>Internal frame: <ul> <li>Approximately 5x chips to the leading edge LH side - TR</li> </ul> </li> </ul> |
| 1.2 Floor           | <ul> <li>Debris scattered throughout - TR to clean</li> <li>1x faint 10cm mark forward of the entrance - FWT</li> <li>1cm black mark forward of the bathroom - FWT</li> <li>4x 10cm drag marks and 1x 30cm scratch between the reception room and the storage cupboard - TR</li> <li>Some additional usage - FWT</li> <li>Faint 15cm mark on approach to the bedrooms - FWT</li> </ul>                                                                                                                                                                                                                                 |
| 1.3 Skirts/woodwork | <ul> <li>Dusty - TR to clean</li> <li>Tiny chip to the angle join RH side of the storage cupboards - FWT</li> <li>Some cracking to the joinery - FWT</li> <li>Patchy paint near built-in storage cupboard opposite the door - TR</li> <li>Paint splashes to the tops of the skirting boards - FWT</li> </ul>                                                                                                                                                                                                                                                                                                           |
| 1.4 Walls           | <ul> <li>Approximately 6x tiny marks at mid level to the LH side of the entrance – FWT</li> <li>Patchy rub mark LH side of the entrance - FWT</li> <li>3x tiny 1cm marks between the storage cupboards – FWT</li> <li>1x 20cm grey mark mid level LH side of the storage cupboards – FWT</li> <li>5x indents between the reception room and the bathroom which have been painted over – TR</li> <li>Patchy paint disparity where the paint has not dried evenly – TR</li> <li>Paint spots to the internal door and frame including the metalwork on the door – TR</li> </ul>                                           |

|                       | - Notable grey discolouration to the top of the skirting board RH side of the entrance – TR |
|-----------------------|---------------------------------------------------------------------------------------------|
| 1.5 Cornicing         | N/A                                                                                         |
| 1.6 Ceiling           | - Light paint disparity around the edges – FWT                                              |
| 1.7 Fixtures/Fittings | Lights: - Tested and working                                                                |
|                       | Smoke detector: - Tested and working                                                        |
|                       | Thermostat control: - Tested for power and working                                          |
|                       | <ul> <li>Fixtures and fittings are dusty, in need of clean – TR to clean</li> </ul>         |
|                       | <ul> <li>Paint splashes to the edges of the switches/sockets</li> <li>TR</li> </ul>         |
| 1.8 Furnishings       | N/A                                                                                         |
| 1.9 Window            | N/A                                                                                         |

# 1.10 Photographs

Date of inspection: SAMPLE

Page 19 of 169