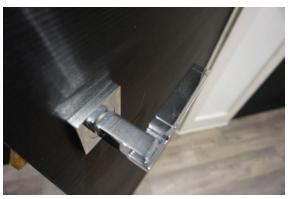

| Description | Differences from check in                                                                                                                                                                                                                                                                                                                                                                                                                                                                                                                                                                                                                            |
|-------------|------------------------------------------------------------------------------------------------------------------------------------------------------------------------------------------------------------------------------------------------------------------------------------------------------------------------------------------------------------------------------------------------------------------------------------------------------------------------------------------------------------------------------------------------------------------------------------------------------------------------------------------------------|
| Description |                                                                                                                                                                                                                                                                                                                                                                                                                                                                                                                                                                                                                                                      |
| 1.1 Door    | <ul> <li>External door: <ul> <li>Some additional usage and white marks – FWT</li> <li>Additional marks to the base of the door, notably to bottom RH corner – FWT based on condition at checkin</li> <li>Door is dusty as consistent with check-in</li> <li>2x chips above the handle to the LH side of the door – TR</li> <li>Light edge nicks along the leading edge mid to low level – FWT</li> <li>Light rubbing along the edges of the door, where it makes contact with the framework – FWT</li> <li>Few light scratches to the centre of the door – FWT</li> <li>1x area of scratches to the RH side of the door – LI,</li> </ul> </li> </ul> |
|             | External frame:  - Some light dust – FWT  - Light tested and working  - 1x additional mezuzah to the RH side of the door high level – TR, unless installed with permission  Threshold:                                                                                                                                                                                                                                                                                                                                                                                                                                                               |
|             | - Some additional usage – FWT                                                                                                                                                                                                                                                                                                                                                                                                                                                                                                                                                                                                                        |

IAPIP

|                     | - Some light indents along the leading edge – FWT                                                                                                                                                                                                                                                                                                                                                                                                                                                                                                                                                                      |
|---------------------|------------------------------------------------------------------------------------------------------------------------------------------------------------------------------------------------------------------------------------------------------------------------------------------------------------------------------------------------------------------------------------------------------------------------------------------------------------------------------------------------------------------------------------------------------------------------------------------------------------------------|
|                     | <ul> <li>Internal door: <ul> <li>Thumb screw lock tested and working</li> <li>Condensed white marks to high level on the door, each approximately 1' long, approximately 15x in total - TR</li> <li>2x grey marks at mid level to the LH side of the door</li> <li>Elongated mark with an area of approximately 8x condensed 3cm to 10cm marks at low level on the door - TR</li> <li>Base of the door has 1x tiny chip - FWT</li> <li>Handle has chips to the finish along the edge - TR</li> </ul> </li> <li>Internal frame: <ul> <li>Approximately 5x chips to the leading edge LH side - TR</li> </ul> </li> </ul> |
| 1.2 Floor           | <ul> <li>Debris scattered throughout - TR to clean</li> <li>1x faint 10cm mark forward of the entrance - FWT</li> <li>1cm black mark forward of the bathroom - FWT</li> <li>4x 10cm drag marks and 1x 30cm scratch between the reception room and the storage cupboard - TR</li> <li>Some additional usage - FWT</li> <li>Faint 15cm mark on approach to the bedrooms - FWT</li> </ul>                                                                                                                                                                                                                                 |
| 1.3 Skirts/woodwork | <ul> <li>Dusty - TR to clean</li> <li>Tiny chip to the angle join RH side of the storage cupboards - FWT</li> <li>Some cracking to the joinery - FWT</li> <li>Patchy paint near built-in storage cupboard opposite the door - TR</li> <li>Paint splashes to the tops of the skirting boards - FWT</li> </ul>                                                                                                                                                                                                                                                                                                           |
| 1.4 Walls           | <ul> <li>Approximately 6x tiny marks at mid level to the LH side of the entrance – FWT</li> <li>Patchy rub mark LH side of the entrance - FWT</li> <li>3x tiny 1cm marks between the storage cupboards – FWT</li> <li>1x 20cm grey mark mid level LH side of the storage cupboards – FWT</li> <li>5x indents between the reception room and the bathroom which have been painted over – TR</li> <li>Patchy paint disparity where the paint has not dried evenly – TR</li> <li>Paint spots to the internal door and frame including the metalwork on the door – TR</li> </ul>                                           |