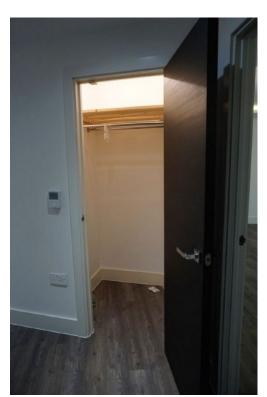

# 2. Hallway Storage Cupboard 1 (LH Side of Entrance)

RH = Right Hand LH = Left Hand

TR = Tenants responsibility LR = Landlords Responsibility LI = Landlords Information FWT = Fair wear and tear

If there are no comments made in the 'Differences from check in' section the item/fixture/feature is in the same condition as stated on the inventory/check in report.