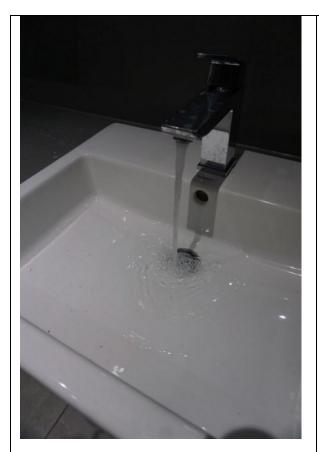

| Item            | Location                | Tested and working |
|-----------------|-------------------------|--------------------|
| Smoke detectors | Entrance hall           | Tested and working |
|                 | Reception room          | Tested and working |
|                 | Heat / smoke in kitchen | Tested and working |
| Carbon monoxide | N/A                     |                    |
| Fire alarm      | N/A                     |                    |
| Security alarm  | N/A                     |                    |
| Water outlets   | Bathroom/Kitchen        | Tested and working |