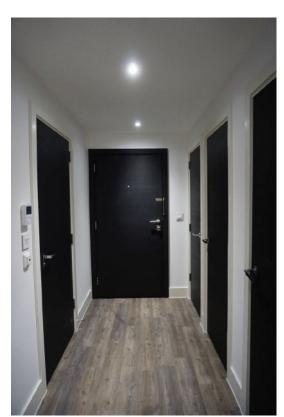

# 1. Front Door and Entrance Hall

RH = Right Hand LH = Left Hand

TR = Tenants responsibility LR = Landlords Responsibility LI = Landlords Information FWT = Fair wear and tear

If there are no comments made in the 'Differences from check in' section the item/fixture/feature is in the same condition as stated on the inventory/check in report.

| Description | Differences from check in                                                                                                                                                                                                                                                                                                                                                                                                                                                                                                                                                                                                                            |
|-------------|------------------------------------------------------------------------------------------------------------------------------------------------------------------------------------------------------------------------------------------------------------------------------------------------------------------------------------------------------------------------------------------------------------------------------------------------------------------------------------------------------------------------------------------------------------------------------------------------------------------------------------------------------|
| Description |                                                                                                                                                                                                                                                                                                                                                                                                                                                                                                                                                                                                                                                      |
| 1.1 Door    | <ul> <li>External door: <ul> <li>Some additional usage and white marks – FWT</li> <li>Additional marks to the base of the door, notably to bottom RH corner – FWT based on condition at checkin</li> <li>Door is dusty as consistent with check-in</li> <li>2x chips above the handle to the LH side of the door – TR</li> <li>Light edge nicks along the leading edge mid to low level – FWT</li> <li>Light rubbing along the edges of the door, where it makes contact with the framework – FWT</li> <li>Few light scratches to the centre of the door – FWT</li> <li>1x area of scratches to the RH side of the door – LI,</li> </ul> </li> </ul> |
|             | External frame:  - Some light dust – FWT  - Light tested and working  - 1x additional mezuzah to the RH side of the door high level – TR, unless installed with permission  Threshold:                                                                                                                                                                                                                                                                                                                                                                                                                                                               |
|             | - Some additional usage – FWT                                                                                                                                                                                                                                                                                                                                                                                                                                                                                                                                                                                                                        |

IAPIP

|                     | - Some light indents along the leading edge – FWT                                                                                                                                                                                                                                                                                                                                                                                                                                                                                                                                                                      |
|---------------------|------------------------------------------------------------------------------------------------------------------------------------------------------------------------------------------------------------------------------------------------------------------------------------------------------------------------------------------------------------------------------------------------------------------------------------------------------------------------------------------------------------------------------------------------------------------------------------------------------------------------|
|                     | <ul> <li>Internal door: <ul> <li>Thumb screw lock tested and working</li> <li>Condensed white marks to high level on the door, each approximately 1' long, approximately 15x in total - TR</li> <li>2x grey marks at mid level to the LH side of the door</li> <li>Elongated mark with an area of approximately 8x condensed 3cm to 10cm marks at low level on the door - TR</li> <li>Base of the door has 1x tiny chip - FWT</li> <li>Handle has chips to the finish along the edge - TR</li> </ul> </li> <li>Internal frame: <ul> <li>Approximately 5x chips to the leading edge LH side - TR</li> </ul> </li> </ul> |
| 1.2 Floor           | <ul> <li>Debris scattered throughout - TR to clean</li> <li>1x faint 10cm mark forward of the entrance - FWT</li> <li>1cm black mark forward of the bathroom - FWT</li> <li>4x 10cm drag marks and 1x 30cm scratch between the reception room and the storage cupboard - TR</li> <li>Some additional usage - FWT</li> <li>Faint 15cm mark on approach to the bedrooms - FWT</li> </ul>                                                                                                                                                                                                                                 |
| 1.3 Skirts/woodwork | <ul> <li>Dusty - TR to clean</li> <li>Tiny chip to the angle join RH side of the storage cupboards - FWT</li> <li>Some cracking to the joinery - FWT</li> <li>Patchy paint near built-in storage cupboard opposite the door - TR</li> <li>Paint splashes to the tops of the skirting boards - FWT</li> </ul>                                                                                                                                                                                                                                                                                                           |
| 1.4 Walls           | <ul> <li>Approximately 6x tiny marks at mid level to the LH side of the entrance – FWT</li> <li>Patchy rub mark LH side of the entrance - FWT</li> <li>3x tiny 1cm marks between the storage cupboards – FWT</li> <li>1x 20cm grey mark mid level LH side of the storage cupboards – FWT</li> <li>5x indents between the reception room and the bathroom which have been painted over – TR</li> <li>Patchy paint disparity where the paint has not dried evenly – TR</li> <li>Paint spots to the internal door and frame including the metalwork on the door – TR</li> </ul>                                           |

|                       | - Notable grey discolouration to the top of the skirting board RH side of the entrance – TR |
|-----------------------|---------------------------------------------------------------------------------------------|
| 1.5 Cornicing         | N/A                                                                                         |
| 1.6 Ceiling           | - Light paint disparity around the edges – FWT                                              |
| 1.7 Fixtures/Fittings | Lights: - Tested and working                                                                |
|                       | Smoke detector: - Tested and working                                                        |
|                       | Thermostat control: - Tested for power and working                                          |
|                       | <ul> <li>Fixtures and fittings are dusty, in need of clean – TR to clean</li> </ul>         |
|                       | <ul> <li>Paint splashes to the edges of the switches/sockets</li> <li>TR</li> </ul>         |
| 1.8 Furnishings       | N/A                                                                                         |
| 1.9 Window            | N/A                                                                                         |

# 1.10 Photographs

Date of inspection: SAMPLE

Page 19 of 169