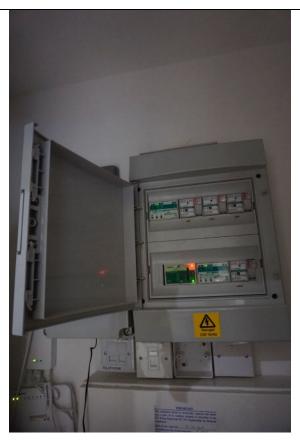

### **UTILITY READINGS**

| Service     | Location                   | Reading               |
|-------------|----------------------------|-----------------------|
| Electricity | Communal storage           | Serial no: A14X008018 |
|             |                            | Reading: 16 129. 7    |
| Heat        | Built-in storage 2 off the | Serial no: 7753062484 |
|             | hallway                    | Reading: 13924 kWh    |
| Water       | Communal storage           | Serial no: 310292551  |
|             |                            | Reading: 000 146, 254 |

### **Utility reading photographs**

(010310292551

DE-09-MI001-PTB004

FW 10