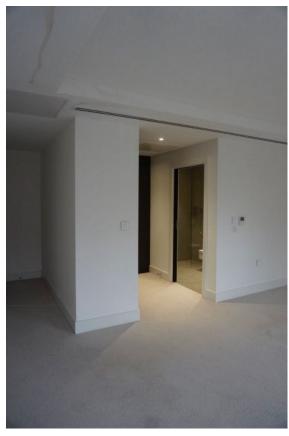

|





- LH window, unable to test, no key is seen and is currently locked LI
- Few light scratches to the external windows on both sides FWT
- Paint splashes to the edges of the edges of the glass panels and chrome fittings TR

#### Window sill:

- 3x areas of grey marks / scratches to the LH side - TR

#### Blinds:

- LH blind tested and working, slight creasing to the base of the blind – FWT
- Blinds have been added since the initial inspection
   TR unless done with permission / by the landlord
- Blinds all tested and working LI

#### 6.10 Photographs



















Date of inspection: SAMPLE































































Date of inspection: SAMPLE





























































































































































# 7. Bedroom 1 Walk-In Wardrobe Area

RH = Right Hand LH = Left Hand

TR = Tenants responsibility LR = Landlords Responsibility LI = Landlords Information FWT = Fair wear and tear

If there are no comments made in the 'Differences from check in' section the item/fixture/feature is in the same condition as stated on the inventory/check in report.

| Description         | Differences from check in