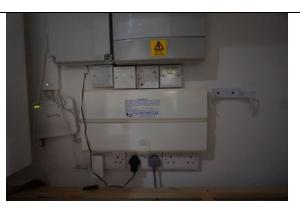

### **UTILITY READINGS**

| Service     | Location                   | Reading               |
|-------------|----------------------------|-----------------------|
| Electricity | Communal storage           | Serial no: A14X008018 |
|             |                            | Reading: 16 129. 7    |
| Heat        | Built-in storage 2 off the | Serial no: 7753062484 |
|             | hallway                    | Reading: 13924 kWh    |
| Water       | Communal storage           | Serial no: 310292551  |
|             |                            | Reading: 000 146, 254 |

### **Utility reading photographs**

(010310292551

DE-09-MI001-PTB004

FW 10