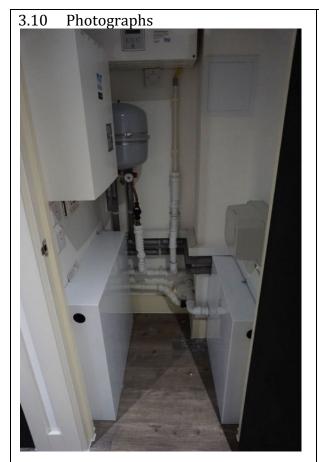

|
|                       |                                                                                                                                                           |
|                       |                                                                                                                                                           |
|                       |                                                                                                                                                           |
|                       |                                                                                                                                                           |













































Date of inspection: SAMPLE Page 43 of 169





















Date of inspection: SAMPLE Page 44 of 169







## 4. Hallway Storage 3 Housing Dryer

RH = Right Hand LH = Left Hand

TR = Tenants responsibility LR = Landlords Responsibility LI = Landlords Information FWT = Fair wear and tear

If there are no comments made in the 'Differences from check in' section the item/fixture/feature is in the same condition as stated on the inventory/check in report.

| Description         | Differences from check in