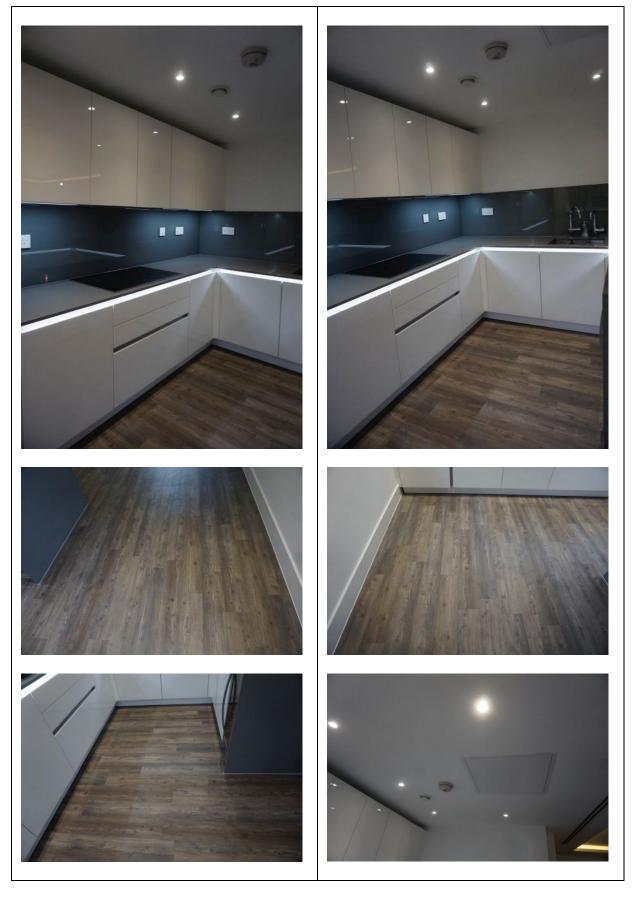

|
|                 |                                                                                             |
|                 |                                                                                             |
|                 |                                                                                             |
|                 |                                                                                             |
|                 |                                                                                             |
| 1               |                                                                                             |













Date of inspection: SAMPLE

































































































































































































































## Check out report for SAMPLE













## 12. Ensuite Bathroom

RH = Right Hand LH = Left Hand

TR = Tenants responsibility LR = Landlords Responsibility LI = Landlords Information FWT = Fair wear and tear

If there are no comments made in the 'Differences from check in' section the item/fixture/feature is in the same condition as stated on the inventory/check in report.

| Description | Differences from check in