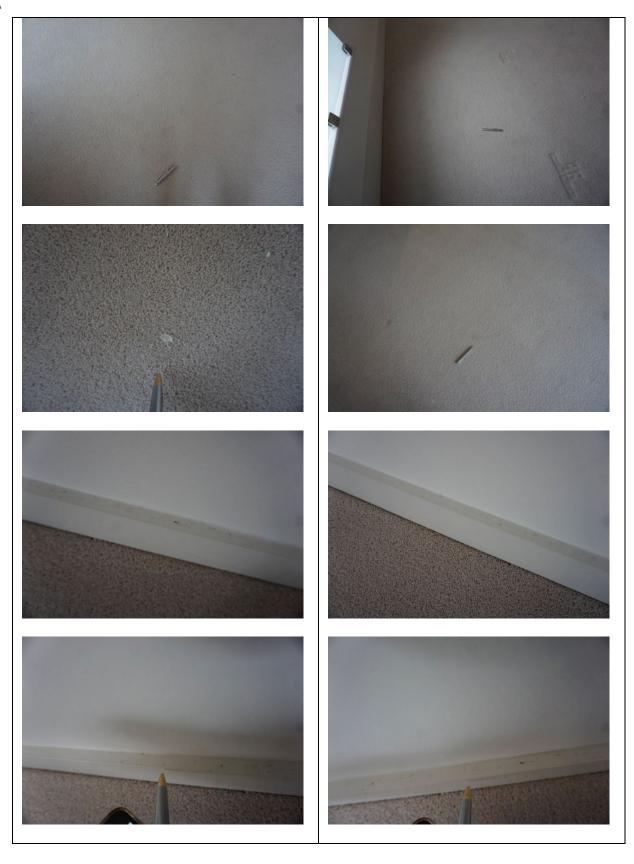

IAPIP

|                     | - Some light indents along the leading edge – FWT                                                                                                                                                                                                                                                                                                                                                                                                                                                                                                                                                                      |
|---------------------|------------------------------------------------------------------------------------------------------------------------------------------------------------------------------------------------------------------------------------------------------------------------------------------------------------------------------------------------------------------------------------------------------------------------------------------------------------------------------------------------------------------------------------------------------------------------------------------------------------------------|
|                     | <ul> <li>Internal door: <ul> <li>Thumb screw lock tested and working</li> <li>Condensed white marks to high level on the door, each approximately 1' long, approximately 15x in total - TR</li> <li>2x grey marks at mid level to the LH side of the door</li> <li>Elongated mark with an area of approximately 8x condensed 3cm to 10cm marks at low level on the door - TR</li> <li>Base of the door has 1x tiny chip - FWT</li> <li>Handle has chips to the finish along the edge - TR</li> </ul> </li> <li>Internal frame: <ul> <li>Approximately 5x chips to the leading edge LH side - TR</li> </ul> </li> </ul> |
| 1.2 Floor           | <ul> <li>Debris scattered throughout - TR to clean</li> <li>1x faint 10cm mark forward of the entrance - FWT</li> <li>1cm black mark forward of the bathroom - FWT</li> <li>4x 10cm drag marks and 1x 30cm scratch between the reception room and the storage cupboard - TR</li> <li>Some additional usage - FWT</li> <li>Faint 15cm mark on approach to the bedrooms - FWT</li> </ul>                                                                                                                                                                                                                                 |
| 1.3 Skirts/woodwork | <ul> <li>Dusty - TR to clean</li> <li>Tiny chip to the angle join RH side of the storage cupboards - FWT</li> <li>Some cracking to the joinery - FWT</li> <li>Patchy paint near built-in storage cupboard opposite the door - TR</li> <li>Paint splashes to the tops of the skirting boards - FWT</li> </ul>                                                                                                                                                                                                                                                                                                           |
| 1.4 Walls           | <ul> <li>Approximately 6x tiny marks at mid level to the LH side of the entrance – FWT</li> <li>Patchy rub mark LH side of the entrance - FWT</li> <li>3x tiny 1cm marks between the storage cupboards – FWT</li> <li>1x 20cm grey mark mid level LH side of the storage cupboards – FWT</li> <li>5x indents between the reception room and the bathroom which have been painted over – TR</li> <li>Patchy paint disparity where the paint has not dried evenly – TR</li> <li>Paint spots to the internal door and frame including the metalwork on the door – TR</li> </ul>                                           |

|                       | - Notable grey discolouration to the top of the skirting board RH side of the entrance – TR |
|-----------------------|---------------------------------------------------------------------------------------------|
| 1.5 Cornicing         | N/A                                                                                         |
| 1.6 Ceiling           | - Light paint disparity around the edges – FWT                                              |
| 1.7 Fixtures/Fittings | Lights: - Tested and working                                                                |
|                       | Smoke detector: - Tested and working                                                        |
|                       | Thermostat control: - Tested for power and working                                          |
|                       | <ul> <li>Fixtures and fittings are dusty, in need of clean – TR to clean</li> </ul>         |
|                       | <ul> <li>Paint splashes to the edges of the switches/sockets</li> <li>TR</li> </ul>         |
| 1.8 Furnishings       | N/A                                                                                         |
| 1.9 Window            | N/A                                                                                         |