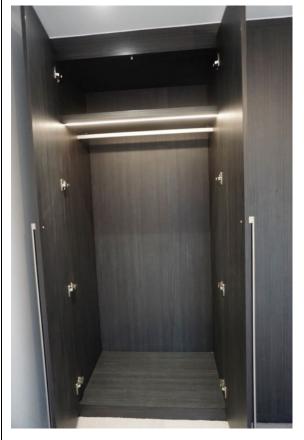

# 2. Hallway Storage Cupboard 1 (LH Side of Entrance)

RH = Right Hand LH = Left Hand

TR = Tenants responsibility LR = Landlords Responsibility LI = Landlords Information FWT = Fair wear and tear

If there are no comments made in the 'Differences from check in' section the item/fixture/feature is in the same condition as stated on the inventory/check in report.