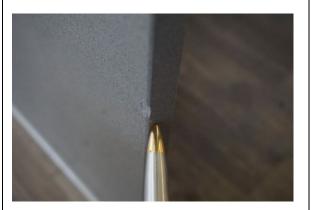

IAPIP

|                     | - Some light indents along the leading edge – FWT                                                                                                                                                                                                                                                                                                                                                                                                                                                                                                                                                                      |
|---------------------|------------------------------------------------------------------------------------------------------------------------------------------------------------------------------------------------------------------------------------------------------------------------------------------------------------------------------------------------------------------------------------------------------------------------------------------------------------------------------------------------------------------------------------------------------------------------------------------------------------------------|
|                     | <ul> <li>Internal door: <ul> <li>Thumb screw lock tested and working</li> <li>Condensed white marks to high level on the door, each approximately 1' long, approximately 15x in total - TR</li> <li>2x grey marks at mid level to the LH side of the door</li> <li>Elongated mark with an area of approximately 8x condensed 3cm to 10cm marks at low level on the door - TR</li> <li>Base of the door has 1x tiny chip - FWT</li> <li>Handle has chips to the finish along the edge - TR</li> </ul> </li> <li>Internal frame: <ul> <li>Approximately 5x chips to the leading edge LH side - TR</li> </ul> </li> </ul> |
| 1.2 Floor           | <ul> <li>Debris scattered throughout - TR to clean</li> <li>1x faint 10cm mark forward of the entrance - FWT</li> <li>1cm black mark forward of the bathroom - FWT</li> <li>4x 10cm drag marks and 1x 30cm scratch between the reception room and the storage cupboard - TR</li> <li>Some additional usage - FWT</li> <li>Faint 15cm mark on approach to the bedrooms - FWT</li> </ul>                                                                                                                                                                                                                                 |
| 1.3 Skirts/woodwork | <ul> <li>Dusty - TR to clean</li> <li>Tiny chip to the angle join RH side of the storage cupboards - FWT</li> <li>Some cracking to the joinery - FWT</li> <li>Patchy paint near built-in storage cupboard opposite the door - TR</li> <li>Paint splashes to the tops of the skirting boards - FWT</li> </ul>                                                                                                                                                                                                                                                                                                           |
| 1.4 Walls           | <ul> <li>Approximately 6x tiny marks at mid level to the LH side of the entrance – FWT</li> <li>Patchy rub mark LH side of the entrance - FWT</li> <li>3x tiny 1cm marks between the storage cupboards – FWT</li> <li>1x 20cm grey mark mid level LH side of the storage cupboards – FWT</li> <li>5x indents between the reception room and the bathroom which have been painted over – TR</li> <li>Patchy paint disparity where the paint has not dried evenly – TR</li> <li>Paint spots to the internal door and frame including the metalwork on the door – TR</li> </ul>                                           |