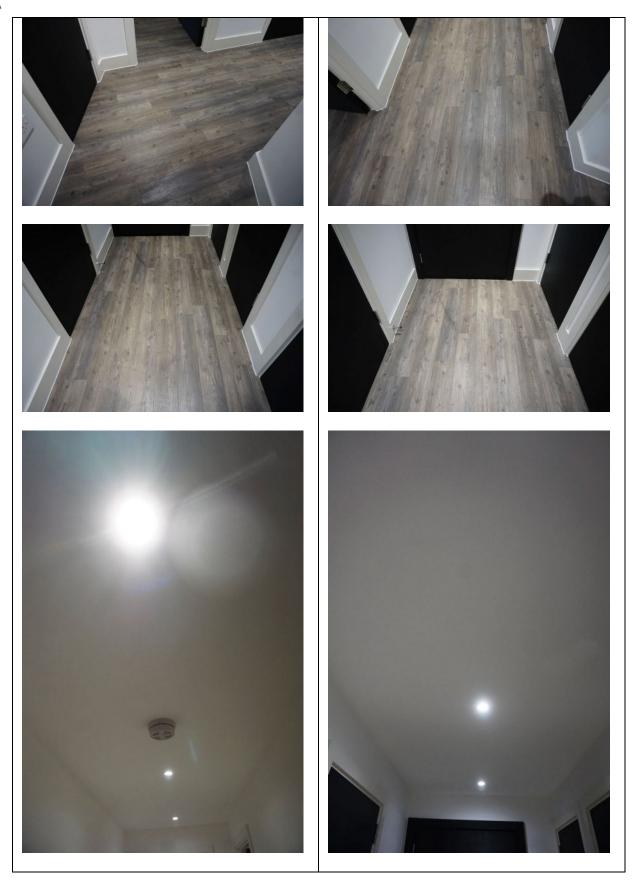

| Description | Differences from check in                                                                                                                                                                                                                                                                                                                                                                                                                                                                                                                                                                                                                            |
|-------------|------------------------------------------------------------------------------------------------------------------------------------------------------------------------------------------------------------------------------------------------------------------------------------------------------------------------------------------------------------------------------------------------------------------------------------------------------------------------------------------------------------------------------------------------------------------------------------------------------------------------------------------------------|
| Description |                                                                                                                                                                                                                                                                                                                                                                                                                                                                                                                                                                                                                                                      |
| 1.1 Door    | <ul> <li>External door: <ul> <li>Some additional usage and white marks – FWT</li> <li>Additional marks to the base of the door, notably to bottom RH corner – FWT based on condition at checkin</li> <li>Door is dusty as consistent with check-in</li> <li>2x chips above the handle to the LH side of the door – TR</li> <li>Light edge nicks along the leading edge mid to low level – FWT</li> <li>Light rubbing along the edges of the door, where it makes contact with the framework – FWT</li> <li>Few light scratches to the centre of the door – FWT</li> <li>1x area of scratches to the RH side of the door – LI,</li> </ul> </li> </ul> |
|             | External frame:  - Some light dust – FWT  - Light tested and working  - 1x additional mezuzah to the RH side of the door high level – TR, unless installed with permission  Threshold:                                                                                                                                                                                                                                                                                                                                                                                                                                                               |
|             | - Some additional usage – FWT                                                                                                                                                                                                                                                                                                                                                                                                                                                                                                                                                                                                                        |

IAPIP

|                     | - Some light indents along the leading edge – FWT                                                                                                                                                                                                                                                                                                                                                                                                                                                                                                                                                                      |
|---------------------|------------------------------------------------------------------------------------------------------------------------------------------------------------------------------------------------------------------------------------------------------------------------------------------------------------------------------------------------------------------------------------------------------------------------------------------------------------------------------------------------------------------------------------------------------------------------------------------------------------------------|
|                     | <ul> <li>Internal door: <ul> <li>Thumb screw lock tested and working</li> <li>Condensed white marks to high level on the door, each approximately 1' long, approximately 15x in total - TR</li> <li>2x grey marks at mid level to the LH side of the door</li> <li>Elongated mark with an area of approximately 8x condensed 3cm to 10cm marks at low level on the door - TR</li> <li>Base of the door has 1x tiny chip - FWT</li> <li>Handle has chips to the finish along the edge - TR</li> </ul> </li> <li>Internal frame: <ul> <li>Approximately 5x chips to the leading edge LH side - TR</li> </ul> </li> </ul> |
| 1.2 Floor           | <ul> <li>Debris scattered throughout - TR to clean</li> <li>1x faint 10cm mark forward of the entrance - FWT</li> <li>1cm black mark forward of the bathroom - FWT</li> <li>4x 10cm drag marks and 1x 30cm scratch between the reception room and the storage cupboard - TR</li> <li>Some additional usage - FWT</li> <li>Faint 15cm mark on approach to the bedrooms - FWT</li> </ul>                                                                                                                                                                                                                                 |
| 1.3 Skirts/woodwork | <ul> <li>Dusty - TR to clean</li> <li>Tiny chip to the angle join RH side of the storage cupboards - FWT</li> <li>Some cracking to the joinery - FWT</li> <li>Patchy paint near built-in storage cupboard opposite the door - TR</li> <li>Paint splashes to the tops of the skirting boards - FWT</li> </ul>                                                                                                                                                                                                                                                                                                           |
| 1.4 Walls           | <ul> <li>Approximately 6x tiny marks at mid level to the LH side of the entrance – FWT</li> <li>Patchy rub mark LH side of the entrance - FWT</li> <li>3x tiny 1cm marks between the storage cupboards – FWT</li> <li>1x 20cm grey mark mid level LH side of the storage cupboards – FWT</li> <li>5x indents between the reception room and the bathroom which have been painted over – TR</li> <li>Patchy paint disparity where the paint has not dried evenly – TR</li> <li>Paint spots to the internal door and frame including the metalwork on the door – TR</li> </ul>                                           |

|                       | - Notable grey discolouration to the top of the skirting board RH side of the entrance – TR |
|-----------------------|---------------------------------------------------------------------------------------------|
| 1.5 Cornicing         | N/A                                                                                         |
| 1.6 Ceiling           | - Light paint disparity around the edges – FWT                                              |
| 1.7 Fixtures/Fittings | Lights: - Tested and working                                                                |
|                       | Smoke detector: - Tested and working                                                        |
|                       | Thermostat control: - Tested for power and working                                          |
|                       | <ul> <li>Fixtures and fittings are dusty, in need of clean – TR to clean</li> </ul>         |
|                       | <ul> <li>Paint splashes to the edges of the switches/sockets</li> <li>TR</li> </ul>         |
| 1.8 Furnishings       | N/A                                                                                         |
| 1.9 Window            | N/A                                                                                         |