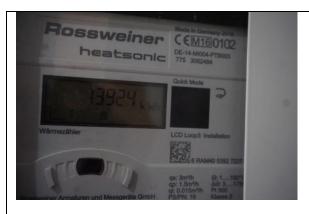

### **UTILITY READINGS**

| Service     | Location                   | Reading               |
|-------------|----------------------------|-----------------------|
| Electricity | Communal storage           | Serial no: A14X008018 |
|             |                            | Reading: 16 129. 7    |
| Heat        | Built-in storage 2 off the | Serial no: 7753062484 |
|             | hallway                    | Reading: 13924 kWh    |
| Water       | Communal storage           | Serial no: 310292551  |
|             |                            | Reading: 000 146, 254 |

### **Utility reading photographs**

(010310292551

DE-09-MI001-PTB004

FW 10