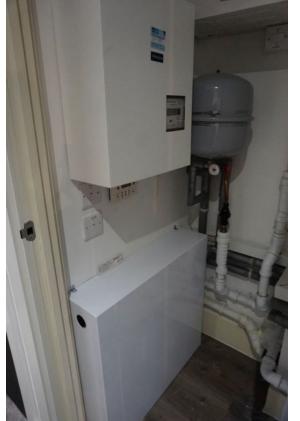

### **UTILITY READINGS**

| Service     | Location                   | Reading               |
|-------------|----------------------------|-----------------------|
| Electricity | Communal storage           | Serial no: A14X008018 |
|             |                            | Reading: 16 129. 7    |
| Heat        | Built-in storage 2 off the | Serial no: 7753062484 |
|             | hallway                    | Reading: 13924 kWh    |
| Water       | Communal storage           | Serial no: 310292551  |
|             |                            | Reading: 000 146, 254 |