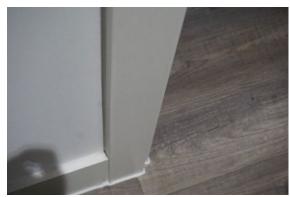

IAPIP

|                     | - Some light indents along the leading edge – FWT                                                                                                                                                                                                                                                                                                                                                                                                                                                                                                                                                                      |
|---------------------|------------------------------------------------------------------------------------------------------------------------------------------------------------------------------------------------------------------------------------------------------------------------------------------------------------------------------------------------------------------------------------------------------------------------------------------------------------------------------------------------------------------------------------------------------------------------------------------------------------------------|
|                     | <ul> <li>Internal door: <ul> <li>Thumb screw lock tested and working</li> <li>Condensed white marks to high level on the door, each approximately 1' long, approximately 15x in total - TR</li> <li>2x grey marks at mid level to the LH side of the door</li> <li>Elongated mark with an area of approximately 8x condensed 3cm to 10cm marks at low level on the door - TR</li> <li>Base of the door has 1x tiny chip - FWT</li> <li>Handle has chips to the finish along the edge - TR</li> </ul> </li> <li>Internal frame: <ul> <li>Approximately 5x chips to the leading edge LH side - TR</li> </ul> </li> </ul> |
| 1.2 Floor           | <ul> <li>Debris scattered throughout - TR to clean</li> <li>1x faint 10cm mark forward of the entrance - FWT</li> <li>1cm black mark forward of the bathroom - FWT</li> <li>4x 10cm drag marks and 1x 30cm scratch between the reception room and the storage cupboard - TR</li> <li>Some additional usage - FWT</li> <li>Faint 15cm mark on approach to the bedrooms - FWT</li> </ul>                                                                                                                                                                                                                                 |
| 1.3 Skirts/woodwork | <ul> <li>Dusty - TR to clean</li> <li>Tiny chip to the angle join RH side of the storage cupboards - FWT</li> <li>Some cracking to the joinery - FWT</li> <li>Patchy paint near built-in storage cupboard opposite the door - TR</li> <li>Paint splashes to the tops of the skirting boards - FWT</li> </ul>                                                                                                                                                                                                                                                                                                           |
| 1.4 Walls           | <ul> <li>Approximately 6x tiny marks at mid level to the LH side of the entrance – FWT</li> <li>Patchy rub mark LH side of the entrance - FWT</li> <li>3x tiny 1cm marks between the storage cupboards – FWT</li> <li>1x 20cm grey mark mid level LH side of the storage cupboards – FWT</li> <li>5x indents between the reception room and the bathroom which have been painted over – TR</li> <li>Patchy paint disparity where the paint has not dried evenly – TR</li> <li>Paint spots to the internal door and frame including the metalwork on the door – TR</li> </ul>                                           |

|                       | - Notable grey discolouration to the top of the skirting board RH side of the entrance – TR |
|-----------------------|---------------------------------------------------------------------------------------------|
| 1.5 Cornicing         | N/A                                                                                         |
| 1.6 Ceiling           | - Light paint disparity around the edges – FWT                                              |
| 1.7 Fixtures/Fittings | Lights: - Tested and working                                                                |
|                       | Smoke detector: - Tested and working                                                        |
|                       | Thermostat control: - Tested for power and working                                          |
|                       | <ul> <li>Fixtures and fittings are dusty, in need of clean – TR to clean</li> </ul>         |
|                       | <ul> <li>Paint splashes to the edges of the switches/sockets</li> <li>TR</li> </ul>         |
| 1.8 Furnishings       | N/A                                                                                         |
| 1.9 Window            | N/A                                                                                         |