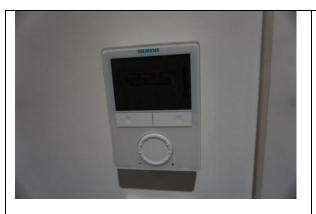

|                       | - Notable grey discolouration to the top of the skirting board RH side of the entrance – TR |
|-----------------------|---------------------------------------------------------------------------------------------|
| 1.5 Cornicing         | N/A                                                                                         |
| 1.6 Ceiling           | - Light paint disparity around the edges – FWT                                              |
| 1.7 Fixtures/Fittings | Lights: - Tested and working                                                                |
|                       | Smoke detector: - Tested and working                                                        |
|                       | Thermostat control: - Tested for power and working                                          |
|                       | <ul> <li>Fixtures and fittings are dusty, in need of clean – TR to clean</li> </ul>         |
|                       | <ul> <li>Paint splashes to the edges of the switches/sockets</li> <li>TR</li> </ul>         |
| 1.8 Furnishings       | N/A                                                                                         |
| 1.9 Window            | N/A                                                                                         |