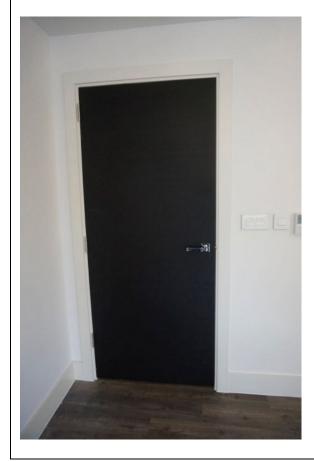

| Description | Differences from check in                                                                                                                                                                                                                                                                                                                                                                                                                                                                                                                                                                                                                            |
|-------------|------------------------------------------------------------------------------------------------------------------------------------------------------------------------------------------------------------------------------------------------------------------------------------------------------------------------------------------------------------------------------------------------------------------------------------------------------------------------------------------------------------------------------------------------------------------------------------------------------------------------------------------------------|
| Description |                                                                                                                                                                                                                                                                                                                                                                                                                                                                                                                                                                                                                                                      |
| 1.1 Door    | <ul> <li>External door: <ul> <li>Some additional usage and white marks – FWT</li> <li>Additional marks to the base of the door, notably to bottom RH corner – FWT based on condition at checkin</li> <li>Door is dusty as consistent with check-in</li> <li>2x chips above the handle to the LH side of the door – TR</li> <li>Light edge nicks along the leading edge mid to low level – FWT</li> <li>Light rubbing along the edges of the door, where it makes contact with the framework – FWT</li> <li>Few light scratches to the centre of the door – FWT</li> <li>1x area of scratches to the RH side of the door – LI,</li> </ul> </li> </ul> |
|             | External frame:  - Some light dust – FWT  - Light tested and working  - 1x additional mezuzah to the RH side of the door high level – TR, unless installed with permission  Threshold:                                                                                                                                                                                                                                                                                                                                                                                                                                                               |
|             | - Some additional usage – FWT                                                                                                                                                                                                                                                                                                                                                                                                                                                                                                                                                                                                                        |