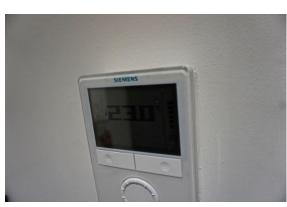

|                       | - Notable grey discolouration to the top of the skirting board RH side of the entrance – TR |
|-----------------------|---------------------------------------------------------------------------------------------|
| 1.5 Cornicing         | N/A                                                                                         |
| 1.6 Ceiling           | - Light paint disparity around the edges – FWT                                              |
| 1.7 Fixtures/Fittings | Lights: - Tested and working                                                                |
|                       | Smoke detector: - Tested and working                                                        |
|                       | Thermostat control: - Tested for power and working                                          |
|                       | <ul> <li>Fixtures and fittings are dusty, in need of clean – TR to clean</li> </ul>         |
|                       | <ul> <li>Paint splashes to the edges of the switches/sockets</li> <li>TR</li> </ul>         |
| 1.8 Furnishings       | N/A                                                                                         |
| 1.9 Window            | N/A                                                                                         |