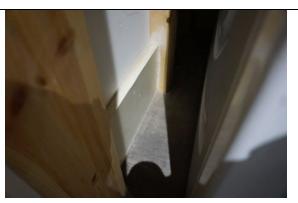

IAPIP

|                     | - Some light indents along the leading edge – FWT                                                                                                                                                                                                                                                                                                                                                                                                                                                                                                                                                                      |
|---------------------|------------------------------------------------------------------------------------------------------------------------------------------------------------------------------------------------------------------------------------------------------------------------------------------------------------------------------------------------------------------------------------------------------------------------------------------------------------------------------------------------------------------------------------------------------------------------------------------------------------------------|
|                     | <ul> <li>Internal door: <ul> <li>Thumb screw lock tested and working</li> <li>Condensed white marks to high level on the door, each approximately 1' long, approximately 15x in total - TR</li> <li>2x grey marks at mid level to the LH side of the door</li> <li>Elongated mark with an area of approximately 8x condensed 3cm to 10cm marks at low level on the door - TR</li> <li>Base of the door has 1x tiny chip - FWT</li> <li>Handle has chips to the finish along the edge - TR</li> </ul> </li> <li>Internal frame: <ul> <li>Approximately 5x chips to the leading edge LH side - TR</li> </ul> </li> </ul> |
| 1.2 Floor           | <ul> <li>Debris scattered throughout - TR to clean</li> <li>1x faint 10cm mark forward of the entrance - FWT</li> <li>1cm black mark forward of the bathroom - FWT</li> <li>4x 10cm drag marks and 1x 30cm scratch between the reception room and the storage cupboard - TR</li> <li>Some additional usage - FWT</li> <li>Faint 15cm mark on approach to the bedrooms - FWT</li> </ul>                                                                                                                                                                                                                                 |
| 1.3 Skirts/woodwork | <ul> <li>Dusty - TR to clean</li> <li>Tiny chip to the angle join RH side of the storage cupboards - FWT</li> <li>Some cracking to the joinery - FWT</li> <li>Patchy paint near built-in storage cupboard opposite the door - TR</li> <li>Paint splashes to the tops of the skirting boards - FWT</li> </ul>                                                                                                                                                                                                                                                                                                           |
| 1.4 Walls           | <ul> <li>Approximately 6x tiny marks at mid level to the LH side of the entrance – FWT</li> <li>Patchy rub mark LH side of the entrance - FWT</li> <li>3x tiny 1cm marks between the storage cupboards – FWT</li> <li>1x 20cm grey mark mid level LH side of the storage cupboards – FWT</li> <li>5x indents between the reception room and the bathroom which have been painted over – TR</li> <li>Patchy paint disparity where the paint has not dried evenly – TR</li> <li>Paint spots to the internal door and frame including the metalwork on the door – TR</li> </ul>                                           |

|                       | - Notable grey discolouration to the top of the skirting board RH side of the entrance – TR |
|-----------------------|---------------------------------------------------------------------------------------------|
| 1.5 Cornicing         | N/A                                                                                         |
| 1.6 Ceiling           | - Light paint disparity around the edges – FWT                                              |
| 1.7 Fixtures/Fittings | Lights: - Tested and working                                                                |
|                       | Smoke detector: - Tested and working                                                        |
|                       | Thermostat control: - Tested for power and working                                          |
|                       | <ul> <li>Fixtures and fittings are dusty, in need of clean – TR to clean</li> </ul>         |
|                       | <ul> <li>Paint splashes to the edges of the switches/sockets</li> <li>TR</li> </ul>         |
| 1.8 Furnishings       | N/A                                                                                         |
| 1.9 Window            | N/A                                                                                         |