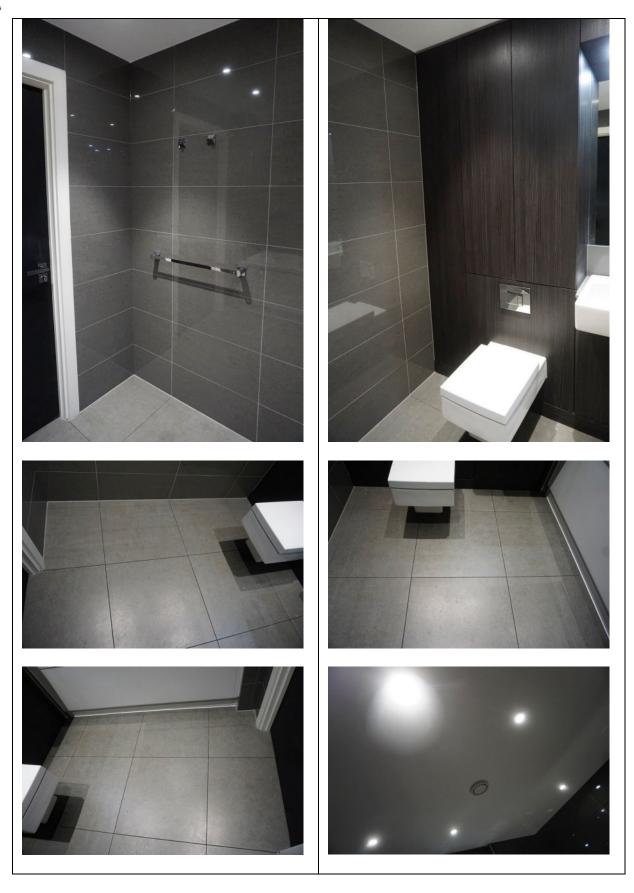

circular ring mark to the top of the bath in the corner LH side - TR</li> <li>Cleaning oversights to fixtures and fittings to the bath panel - TR to clean</li> </ul> |
|-----------------|-----------------------------------------------------------------------------------------------------------------------------------------------------------------------------------|
| 12.8Furnishings |                                                                                                                                                                                   |
| 12.9Windows     |                                                                                                                                                                                   |

## 12.10 Photographs