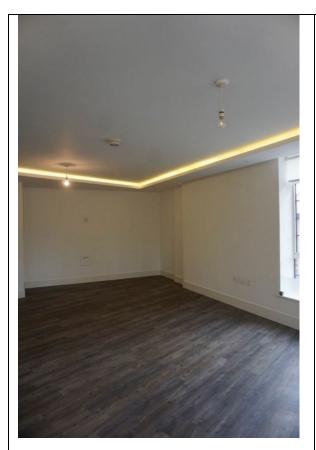

# 1. Front Door and Entrance Hall

RH = Right Hand LH = Left Hand

TR = Tenants responsibility LR = Landlords Responsibility LI = Landlords Information FWT = Fair wear and tear

If there are no comments made in the 'Differences from check in' section the item/fixture/feature is in the same condition as stated on the inventory/check in report.

| Description | Differences from check in                                                                                                                                                                                                                                                                                                                                                                                                                                                                                                                                                                                                                            |
|-------------|------------------------------------------------------------------------------------------------------------------------------------------------------------------------------------------------------------------------------------------------------------------------------------------------------------------------------------------------------------------------------------------------------------------------------------------------------------------------------------------------------------------------------------------------------------------------------------------------------------------------------------------------------|
| Description |                                                                                                                                                                                                                                                                                                                                                                                                                                                                                                                                                                                                                                                      |
| 1.1 Door    | <ul> <li>External door: <ul> <li>Some additional usage and white marks – FWT</li> <li>Additional marks to the base of the door, notably to bottom RH corner – FWT based on condition at checkin</li> <li>Door is dusty as consistent with check-in</li> <li>2x chips above the handle to the LH side of the door – TR</li> <li>Light edge nicks along the leading edge mid to low level – FWT</li> <li>Light rubbing along the edges of the door, where it makes contact with the framework – FWT</li> <li>Few light scratches to the centre of the door – FWT</li> <li>1x area of scratches to the RH side of the door – LI,</li> </ul> </li> </ul> |
|             | External frame:  - Some light dust – FWT  - Light tested and working  - 1x additional mezuzah to the RH side of the door high level – TR, unless installed with permission  Threshold:                                                                                                                                                                                                                                                                                                                                                                                                                                                               |
|             | - Some additional usage – FWT                                                                                                                                                                                                                                                                                                                                                                                                                                                                                                                                                                                                                        |

IAPIP

|                     | - Some light indents along the leading edge – FWT                                                                                                                                                                                                                                                                                                                                                                                                                                                                                                                                                                      |
|---------------------|------------------------------------------------------------------------------------------------------------------------------------------------------------------------------------------------------------------------------------------------------------------------------------------------------------------------------------------------------------------------------------------------------------------------------------------------------------------------------------------------------------------------------------------------------------------------------------------------------------------------|
|                     | <ul> <li>Internal door: <ul> <li>Thumb screw lock tested and working</li> <li>Condensed white marks to high level on the door, each approximately 1' long, approximately 15x in total - TR</li> <li>2x grey marks at mid level to the LH side of the door</li> <li>Elongated mark with an area of approximately 8x condensed 3cm to 10cm marks at low level on the door - TR</li> <li>Base of the door has 1x tiny chip - FWT</li> <li>Handle has chips to the finish along the edge - TR</li> </ul> </li> <li>Internal frame: <ul> <li>Approximately 5x chips to the leading edge LH side - TR</li> </ul> </li> </ul> |
| 1.2 Floor           | <ul> <li>Debris scattered throughout - TR to clean</li> <li>1x faint 10cm mark forward of the entrance - FWT</li> <li>1cm black mark forward of the bathroom - FWT</li> <li>4x 10cm drag marks and 1x 30cm scratch between the reception room and the storage cupboard - TR</li> <li>Some additional usage - FWT</li> <li>Faint 15cm mark on approach to the bedrooms - FWT</li> </ul>                                                                                                                                                                                                                                 |
| 1.3 Skirts/woodwork | <ul> <li>Dusty - TR to clean</li> <li>Tiny chip to the angle join RH side of the storage cupboards - FWT</li> <li>Some cracking to the joinery - FWT</li> <li>Patchy paint near built-in storage cupboard opposite the door - TR</li> <li>Paint splashes to the tops of the skirting boards - FWT</li> </ul>                                                                                                                                                                                                                                                                                                           |
| 1.4 Walls           | <ul> <li>Approximately 6x tiny marks at mid level to the LH side of the entrance – FWT</li> <li>Patchy rub mark LH side of the entrance - FWT</li> <li>3x tiny 1cm marks between the storage cupboards – FWT</li> <li>1x 20cm grey mark mid level LH side of the storage cupboards – FWT</li> <li>5x indents between the reception room and the bathroom which have been painted over – TR</li> <li>Patchy paint disparity where the paint has not dried evenly – TR</li> <li>Paint spots to the internal door and frame including the metalwork on the door – TR</li> </ul>                                           |

|                       | - Notable grey discolouration to the top of the skirting board RH side of the entrance – TR |
|-----------------------|---------------------------------------------------------------------------------------------|
| 1.5 Cornicing         | N/A                                                                                         |
| 1.6 Ceiling           | - Light paint disparity around the edges – FWT                                              |
| 1.7 Fixtures/Fittings | Lights: - Tested and working                                                                |
|                       | Smoke detector: - Tested and working                                                        |
|                       | Thermostat control: - Tested for power and working                                          |
|                       | <ul> <li>Fixtures and fittings are dusty, in need of clean – TR to clean</li> </ul>         |
|                       | <ul> <li>Paint splashes to the edges of the switches/sockets</li> <li>TR</li> </ul>         |
| 1.8 Furnishings       | N/A                                                                                         |
| 1.9 Window            | N/A                                                                                         |

# 1.10 Photographs

Date of inspection: SAMPLE

Page 19 of 169