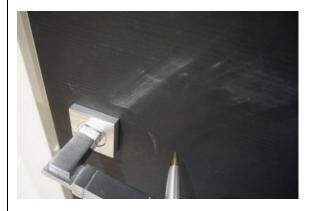

IAPIP

|                     | - Some light indents along the leading edge – FWT                                                                                                                                                                                                                                                                                                                                                                                                                                                                                                                                                                      |
|---------------------|------------------------------------------------------------------------------------------------------------------------------------------------------------------------------------------------------------------------------------------------------------------------------------------------------------------------------------------------------------------------------------------------------------------------------------------------------------------------------------------------------------------------------------------------------------------------------------------------------------------------|
|                     | <ul> <li>Internal door: <ul> <li>Thumb screw lock tested and working</li> <li>Condensed white marks to high level on the door, each approximately 1' long, approximately 15x in total - TR</li> <li>2x grey marks at mid level to the LH side of the door</li> <li>Elongated mark with an area of approximately 8x condensed 3cm to 10cm marks at low level on the door - TR</li> <li>Base of the door has 1x tiny chip - FWT</li> <li>Handle has chips to the finish along the edge - TR</li> </ul> </li> <li>Internal frame: <ul> <li>Approximately 5x chips to the leading edge LH side - TR</li> </ul> </li> </ul> |
| 1.2 Floor           | <ul> <li>Debris scattered throughout - TR to clean</li> <li>1x faint 10cm mark forward of the entrance - FWT</li> <li>1cm black mark forward of the bathroom - FWT</li> <li>4x 10cm drag marks and 1x 30cm scratch between the reception room and the storage cupboard - TR</li> <li>Some additional usage - FWT</li> <li>Faint 15cm mark on approach to the bedrooms - FWT</li> </ul>                                                                                                                                                                                                                                 |
| 1.3 Skirts/woodwork | <ul> <li>Dusty - TR to clean</li> <li>Tiny chip to the angle join RH side of the storage cupboards - FWT</li> <li>Some cracking to the joinery - FWT</li> <li>Patchy paint near built-in storage cupboard opposite the door - TR</li> <li>Paint splashes to the tops of the skirting boards - FWT</li> </ul>                                                                                                                                                                                                                                                                                                           |
| 1.4 Walls           | <ul> <li>Approximately 6x tiny marks at mid level to the LH side of the entrance – FWT</li> <li>Patchy rub mark LH side of the entrance - FWT</li> <li>3x tiny 1cm marks between the storage cupboards – FWT</li> <li>1x 20cm grey mark mid level LH side of the storage cupboards – FWT</li> <li>5x indents between the reception room and the bathroom which have been painted over – TR</li> <li>Patchy paint disparity where the paint has not dried evenly – TR</li> <li>Paint spots to the internal door and frame including the metalwork on the door – TR</li> </ul>                                           |