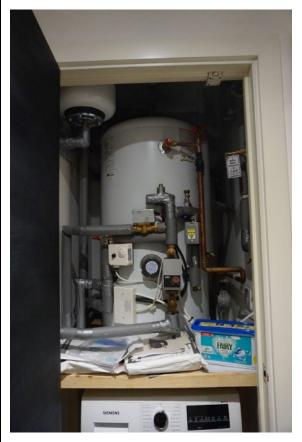

|
| 2.9 Window                         | Appliance manuals now round in nere in                                                                                                                                                                                                                                                                                                                                                                                                                                                                                                                                                                                 |















Date of inspection: SAMPLE





















































# Check out report for SAMPLE





Date of inspection: SAMPLE Page 38 of 169







## 3. Built-In Storage 2 Off the Hallway

RH = Right Hand LH = Left Hand

TR = Tenants responsibility LR = Landlords Responsibility LI = Landlords Information FWT = Fair wear and tear

If there are no comments made in the 'Differences from check in' section the item/fixture/feature is in the same condition as stated on the inventory/check in report.

| Description         | Differences from check in