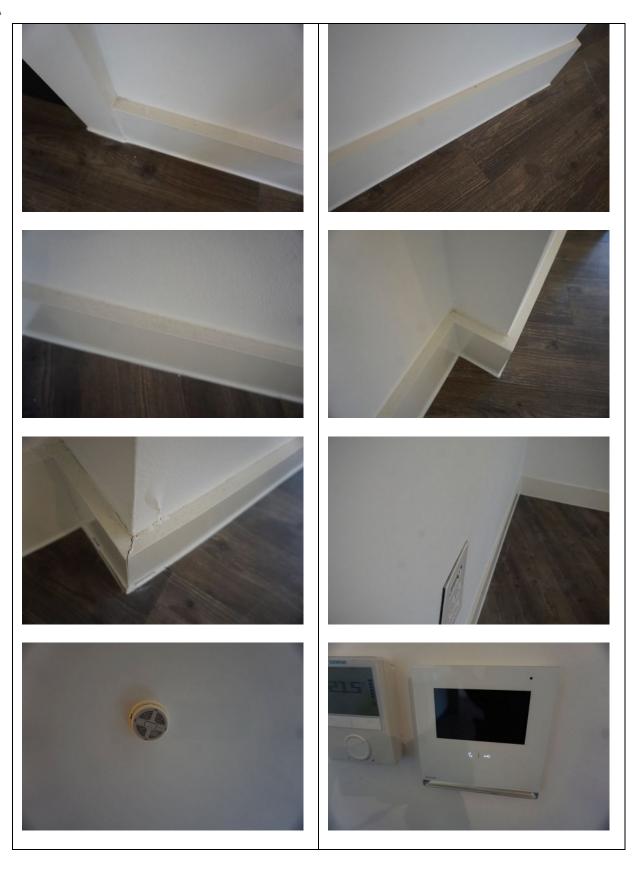

IAPIP

|                     | - Some light indents along the leading edge – FWT                                                                                                                                                                                                                                                                                                                                                                                                                                                                                                                                                                      |
|---------------------|------------------------------------------------------------------------------------------------------------------------------------------------------------------------------------------------------------------------------------------------------------------------------------------------------------------------------------------------------------------------------------------------------------------------------------------------------------------------------------------------------------------------------------------------------------------------------------------------------------------------|
|                     | <ul> <li>Internal door: <ul> <li>Thumb screw lock tested and working</li> <li>Condensed white marks to high level on the door, each approximately 1' long, approximately 15x in total - TR</li> <li>2x grey marks at mid level to the LH side of the door</li> <li>Elongated mark with an area of approximately 8x condensed 3cm to 10cm marks at low level on the door - TR</li> <li>Base of the door has 1x tiny chip - FWT</li> <li>Handle has chips to the finish along the edge - TR</li> </ul> </li> <li>Internal frame: <ul> <li>Approximately 5x chips to the leading edge LH side - TR</li> </ul> </li> </ul> |
| 1.2 Floor           | <ul> <li>Debris scattered throughout - TR to clean</li> <li>1x faint 10cm mark forward of the entrance - FWT</li> <li>1cm black mark forward of the bathroom - FWT</li> <li>4x 10cm drag marks and 1x 30cm scratch between the reception room and the storage cupboard - TR</li> <li>Some additional usage - FWT</li> <li>Faint 15cm mark on approach to the bedrooms - FWT</li> </ul>                                                                                                                                                                                                                                 |
| 1.3 Skirts/woodwork | <ul> <li>Dusty - TR to clean</li> <li>Tiny chip to the angle join RH side of the storage cupboards - FWT</li> <li>Some cracking to the joinery - FWT</li> <li>Patchy paint near built-in storage cupboard opposite the door - TR</li> <li>Paint splashes to the tops of the skirting boards - FWT</li> </ul>                                                                                                                                                                                                                                                                                                           |
| 1.4 Walls           | <ul> <li>Approximately 6x tiny marks at mid level to the LH side of the entrance – FWT</li> <li>Patchy rub mark LH side of the entrance - FWT</li> <li>3x tiny 1cm marks between the storage cupboards – FWT</li> <li>1x 20cm grey mark mid level LH side of the storage cupboards – FWT</li> <li>5x indents between the reception room and the bathroom which have been painted over – TR</li> <li>Patchy paint disparity where the paint has not dried evenly – TR</li> <li>Paint spots to the internal door and frame including the metalwork on the door – TR</li> </ul>                                           |

|                       | - Notable grey discolouration to the top of the skirting board RH side of the entrance – TR |
|-----------------------|---------------------------------------------------------------------------------------------|
| 1.5 Cornicing         | N/A                                                                                         |
| 1.6 Ceiling           | - Light paint disparity around the edges – FWT                                              |
| 1.7 Fixtures/Fittings | Lights: - Tested and working                                                                |
|                       | Smoke detector: - Tested and working                                                        |
|                       | Thermostat control: - Tested for power and working                                          |
|                       | <ul> <li>Fixtures and fittings are dusty, in need of clean – TR to clean</li> </ul>         |
|                       | <ul> <li>Paint splashes to the edges of the switches/sockets</li> <li>TR</li> </ul>         |
| 1.8 Furnishings       | N/A                                                                                         |
| 1.9 Window            | N/A                                                                                         |