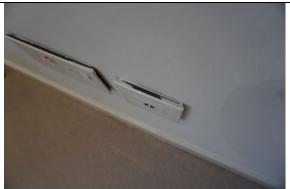

|                       | - Notable grey discolouration to the top of the skirting board RH side of the entrance – TR |
|-----------------------|---------------------------------------------------------------------------------------------|
| 1.5 Cornicing         | N/A                                                                                         |
| 1.6 Ceiling           | - Light paint disparity around the edges – FWT                                              |
| 1.7 Fixtures/Fittings | Lights: - Tested and working                                                                |
|                       | Smoke detector: - Tested and working                                                        |
|                       | Thermostat control: - Tested for power and working                                          |
|                       | <ul> <li>Fixtures and fittings are dusty, in need of clean – TR to clean</li> </ul>         |
|                       | <ul> <li>Paint splashes to the edges of the switches/sockets</li> <li>TR</li> </ul>         |
| 1.8 Furnishings       | N/A                                                                                         |
| 1.9 Window            | N/A                                                                                         |