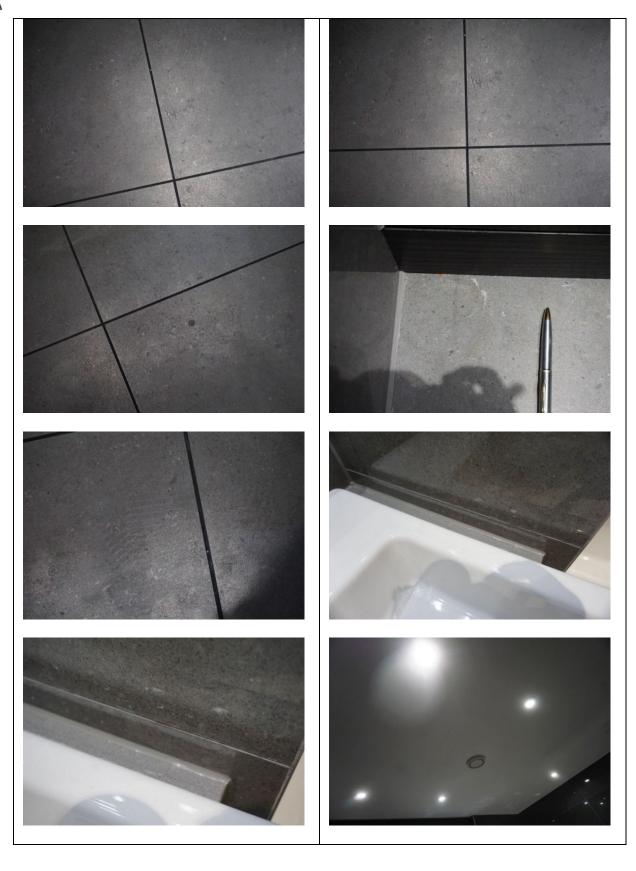

IAPIP

|                     | - Some light indents along the leading edge – FWT                                                                                                                                                                                                                                                                                                                                                                                                                                                                                                                                                                      |
|---------------------|------------------------------------------------------------------------------------------------------------------------------------------------------------------------------------------------------------------------------------------------------------------------------------------------------------------------------------------------------------------------------------------------------------------------------------------------------------------------------------------------------------------------------------------------------------------------------------------------------------------------|
|                     | <ul> <li>Internal door: <ul> <li>Thumb screw lock tested and working</li> <li>Condensed white marks to high level on the door, each approximately 1' long, approximately 15x in total - TR</li> <li>2x grey marks at mid level to the LH side of the door</li> <li>Elongated mark with an area of approximately 8x condensed 3cm to 10cm marks at low level on the door - TR</li> <li>Base of the door has 1x tiny chip - FWT</li> <li>Handle has chips to the finish along the edge - TR</li> </ul> </li> <li>Internal frame: <ul> <li>Approximately 5x chips to the leading edge LH side - TR</li> </ul> </li> </ul> |
| 1.2 Floor           | <ul> <li>Debris scattered throughout - TR to clean</li> <li>1x faint 10cm mark forward of the entrance - FWT</li> <li>1cm black mark forward of the bathroom - FWT</li> <li>4x 10cm drag marks and 1x 30cm scratch between the reception room and the storage cupboard - TR</li> <li>Some additional usage - FWT</li> <li>Faint 15cm mark on approach to the bedrooms - FWT</li> </ul>                                                                                                                                                                                                                                 |
| 1.3 Skirts/woodwork | <ul> <li>Dusty - TR to clean</li> <li>Tiny chip to the angle join RH side of the storage cupboards - FWT</li> <li>Some cracking to the joinery - FWT</li> <li>Patchy paint near built-in storage cupboard opposite the door - TR</li> <li>Paint splashes to the tops of the skirting boards - FWT</li> </ul>                                                                                                                                                                                                                                                                                                           |
| 1.4 Walls           | <ul> <li>Approximately 6x tiny marks at mid level to the LH side of the entrance – FWT</li> <li>Patchy rub mark LH side of the entrance - FWT</li> <li>3x tiny 1cm marks between the storage cupboards – FWT</li> <li>1x 20cm grey mark mid level LH side of the storage cupboards – FWT</li> <li>5x indents between the reception room and the bathroom which have been painted over – TR</li> <li>Patchy paint disparity where the paint has not dried evenly – TR</li> <li>Paint spots to the internal door and frame including the metalwork on the door – TR</li> </ul>                                           |

|                       | - Notable grey discolouration to the top of the skirting board RH side of the entrance – TR |
|-----------------------|---------------------------------------------------------------------------------------------|
| 1.5 Cornicing         | N/A                                                                                         |
| 1.6 Ceiling           | - Light paint disparity around the edges – FWT                                              |
| 1.7 Fixtures/Fittings | Lights: - Tested and working                                                                |
|                       | Smoke detector: - Tested and working                                                        |
|                       | Thermostat control: - Tested for power and working                                          |
|                       | <ul> <li>Fixtures and fittings are dusty, in need of clean – TR to clean</li> </ul>         |
|                       | <ul> <li>Paint splashes to the edges of the switches/sockets</li> <li>TR</li> </ul>         |
| 1.8 Furnishings       | N/A                                                                                         |
| 1.9 Window            | N/A                                                                                         |