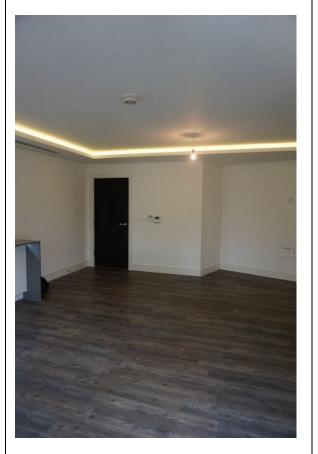

# 1. Front Door and Entrance Hall

RH = Right Hand LH = Left Hand

TR = Tenants responsibility LR = Landlords Responsibility LI = Landlords Information FWT = Fair wear and tear

If there are no comments made in the 'Differences from check in' section the item/fixture/feature is in the same condition as stated on the inventory/check in report.

| Description | Differences from check in                                                                                                                                                                                                                                                                                                                                                                                                                                                                                                                                                                                                                            |
|-------------|------------------------------------------------------------------------------------------------------------------------------------------------------------------------------------------------------------------------------------------------------------------------------------------------------------------------------------------------------------------------------------------------------------------------------------------------------------------------------------------------------------------------------------------------------------------------------------------------------------------------------------------------------|
| Description |                                                                                                                                                                                                                                                                                                                                                                                                                                                                                                                                                                                                                                                      |
| 1.1 Door    | <ul> <li>External door: <ul> <li>Some additional usage and white marks – FWT</li> <li>Additional marks to the base of the door, notably to bottom RH corner – FWT based on condition at checkin</li> <li>Door is dusty as consistent with check-in</li> <li>2x chips above the handle to the LH side of the door – TR</li> <li>Light edge nicks along the leading edge mid to low level – FWT</li> <li>Light rubbing along the edges of the door, where it makes contact with the framework – FWT</li> <li>Few light scratches to the centre of the door – FWT</li> <li>1x area of scratches to the RH side of the door – LI,</li> </ul> </li> </ul> |
|             | External frame:  - Some light dust – FWT  - Light tested and working  - 1x additional mezuzah to the RH side of the door high level – TR, unless installed with permission  Threshold:                                                                                                                                                                                                                                                                                                                                                                                                                                                               |
|             | - Some additional usage – FWT                                                                                                                                                                                                                                                                                                                                                                                                                                                                                                                                                                                                                        |

IAPIP

|                     | - Some light indents along the leading edge – FWT                                                                                                                                                                                                                                                                                                                                                                                                                                                                                                                                                                      |
|---------------------|------------------------------------------------------------------------------------------------------------------------------------------------------------------------------------------------------------------------------------------------------------------------------------------------------------------------------------------------------------------------------------------------------------------------------------------------------------------------------------------------------------------------------------------------------------------------------------------------------------------------|
|                     | <ul> <li>Internal door: <ul> <li>Thumb screw lock tested and working</li> <li>Condensed white marks to high level on the door, each approximately 1' long, approximately 15x in total - TR</li> <li>2x grey marks at mid level to the LH side of the door</li> <li>Elongated mark with an area of approximately 8x condensed 3cm to 10cm marks at low level on the door - TR</li> <li>Base of the door has 1x tiny chip - FWT</li> <li>Handle has chips to the finish along the edge - TR</li> </ul> </li> <li>Internal frame: <ul> <li>Approximately 5x chips to the leading edge LH side - TR</li> </ul> </li> </ul> |
| 1.2 Floor           | <ul> <li>Debris scattered throughout - TR to clean</li> <li>1x faint 10cm mark forward of the entrance - FWT</li> <li>1cm black mark forward of the bathroom - FWT</li> <li>4x 10cm drag marks and 1x 30cm scratch between the reception room and the storage cupboard - TR</li> <li>Some additional usage - FWT</li> <li>Faint 15cm mark on approach to the bedrooms - FWT</li> </ul>                                                                                                                                                                                                                                 |
| 1.3 Skirts/woodwork | <ul> <li>Dusty - TR to clean</li> <li>Tiny chip to the angle join RH side of the storage cupboards - FWT</li> <li>Some cracking to the joinery - FWT</li> <li>Patchy paint near built-in storage cupboard opposite the door - TR</li> <li>Paint splashes to the tops of the skirting boards - FWT</li> </ul>                                                                                                                                                                                                                                                                                                           |
| 1.4 Walls           | <ul> <li>Approximately 6x tiny marks at mid level to the LH side of the entrance – FWT</li> <li>Patchy rub mark LH side of the entrance - FWT</li> <li>3x tiny 1cm marks between the storage cupboards – FWT</li> <li>1x 20cm grey mark mid level LH side of the storage cupboards – FWT</li> <li>5x indents between the reception room and the bathroom which have been painted over – TR</li> <li>Patchy paint disparity where the paint has not dried evenly – TR</li> <li>Paint spots to the internal door and frame including the metalwork on the door – TR</li> </ul>                                           |

|                       | - Notable grey discolouration to the top of the skirting board RH side of the entrance – TR |
|-----------------------|---------------------------------------------------------------------------------------------|
| 1.5 Cornicing         | N/A                                                                                         |
| 1.6 Ceiling           | - Light paint disparity around the edges – FWT                                              |
| 1.7 Fixtures/Fittings | Lights: - Tested and working                                                                |
|                       | Smoke detector: - Tested and working                                                        |
|                       | Thermostat control: - Tested for power and working                                          |
|                       | <ul> <li>Fixtures and fittings are dusty, in need of clean – TR to clean</li> </ul>         |
|                       | <ul> <li>Paint splashes to the edges of the switches/sockets</li> <li>TR</li> </ul>         |
| 1.8 Furnishings       | N/A                                                                                         |
| 1.9 Window            | N/A                                                                                         |