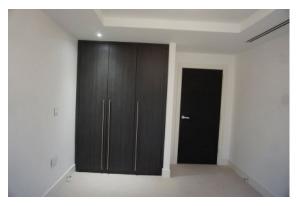

# 2. Hallway Storage Cupboard 1 (LH Side of Entrance)

RH = Right Hand LH = Left Hand

TR = Tenants responsibility LR = Landlords Responsibility LI = Landlords Information FWT = Fair wear and tear

If there are no comments made in the 'Differences from check in' section the item/fixture/feature is in the same condition as stated on the inventory/check in report.