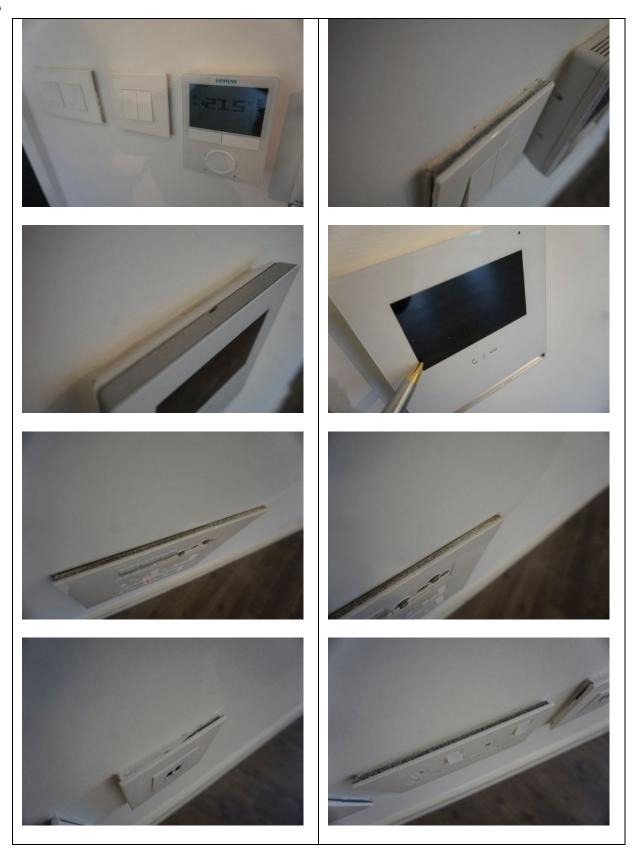

|                       | - Notable grey discolouration to the top of the skirting board RH side of the entrance – TR |
|-----------------------|---------------------------------------------------------------------------------------------|
| 1.5 Cornicing         | N/A                                                                                         |
| 1.6 Ceiling           | - Light paint disparity around the edges – FWT                                              |
| 1.7 Fixtures/Fittings | Lights: - Tested and working                                                                |
|                       | Smoke detector: - Tested and working                                                        |
|                       | Thermostat control: - Tested for power and working                                          |
|                       | <ul> <li>Fixtures and fittings are dusty, in need of clean – TR to clean</li> </ul>         |
|                       | <ul> <li>Paint splashes to the edges of the switches/sockets</li> <li>TR</li> </ul>         |
| 1.8 Furnishings       | N/A                                                                                         |
| 1.9 Window            | N/A                                                                                         |