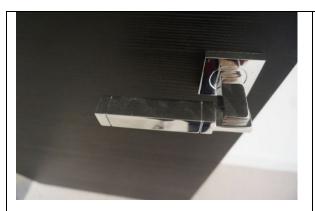

| Description | Differences from check in                                                                                                                                                                                                                                                                                                                                                                                                                                                                                                                                                                                                                            |
|-------------|------------------------------------------------------------------------------------------------------------------------------------------------------------------------------------------------------------------------------------------------------------------------------------------------------------------------------------------------------------------------------------------------------------------------------------------------------------------------------------------------------------------------------------------------------------------------------------------------------------------------------------------------------|
| Description |                                                                                                                                                                                                                                                                                                                                                                                                                                                                                                                                                                                                                                                      |
| 1.1 Door    | <ul> <li>External door: <ul> <li>Some additional usage and white marks – FWT</li> <li>Additional marks to the base of the door, notably to bottom RH corner – FWT based on condition at checkin</li> <li>Door is dusty as consistent with check-in</li> <li>2x chips above the handle to the LH side of the door – TR</li> <li>Light edge nicks along the leading edge mid to low level – FWT</li> <li>Light rubbing along the edges of the door, where it makes contact with the framework – FWT</li> <li>Few light scratches to the centre of the door – FWT</li> <li>1x area of scratches to the RH side of the door – LI,</li> </ul> </li> </ul> |
|             | External frame:  - Some light dust – FWT  - Light tested and working  - 1x additional mezuzah to the RH side of the door high level – TR, unless installed with permission  Threshold:                                                                                                                                                                                                                                                                                                                                                                                                                                                               |
|             | - Some additional usage – FWT                                                                                                                                                                                                                                                                                                                                                                                                                                                                                                                                                                                                                        |

IAPIP

|                     | - Some light indents along the leading edge – FWT                                                                                                                                                                                                                                                                                                                                                                                                                                                                                                                                                                      |
|---------------------|------------------------------------------------------------------------------------------------------------------------------------------------------------------------------------------------------------------------------------------------------------------------------------------------------------------------------------------------------------------------------------------------------------------------------------------------------------------------------------------------------------------------------------------------------------------------------------------------------------------------|
|                     | <ul> <li>Internal door: <ul> <li>Thumb screw lock tested and working</li> <li>Condensed white marks to high level on the door, each approximately 1' long, approximately 15x in total - TR</li> <li>2x grey marks at mid level to the LH side of the door</li> <li>Elongated mark with an area of approximately 8x condensed 3cm to 10cm marks at low level on the door - TR</li> <li>Base of the door has 1x tiny chip - FWT</li> <li>Handle has chips to the finish along the edge - TR</li> </ul> </li> <li>Internal frame: <ul> <li>Approximately 5x chips to the leading edge LH side - TR</li> </ul> </li> </ul> |
| 1.2 Floor           | <ul> <li>Debris scattered throughout - TR to clean</li> <li>1x faint 10cm mark forward of the entrance - FWT</li> <li>1cm black mark forward of the bathroom - FWT</li> <li>4x 10cm drag marks and 1x 30cm scratch between the reception room and the storage cupboard - TR</li> <li>Some additional usage - FWT</li> <li>Faint 15cm mark on approach to the bedrooms - FWT</li> </ul>                                                                                                                                                                                                                                 |
| 1.3 Skirts/woodwork | <ul> <li>Dusty - TR to clean</li> <li>Tiny chip to the angle join RH side of the storage cupboards - FWT</li> <li>Some cracking to the joinery - FWT</li> <li>Patchy paint near built-in storage cupboard opposite the door - TR</li> <li>Paint splashes to the tops of the skirting boards - FWT</li> </ul>                                                                                                                                                                                                                                                                                                           |
| 1.4 Walls           | <ul> <li>Approximately 6x tiny marks at mid level to the LH side of the entrance – FWT</li> <li>Patchy rub mark LH side of the entrance - FWT</li> <li>3x tiny 1cm marks between the storage cupboards – FWT</li> <li>1x 20cm grey mark mid level LH side of the storage cupboards – FWT</li> <li>5x indents between the reception room and the bathroom which have been painted over – TR</li> <li>Patchy paint disparity where the paint has not dried evenly – TR</li> <li>Paint spots to the internal door and frame including the metalwork on the door – TR</li> </ul>                                           |