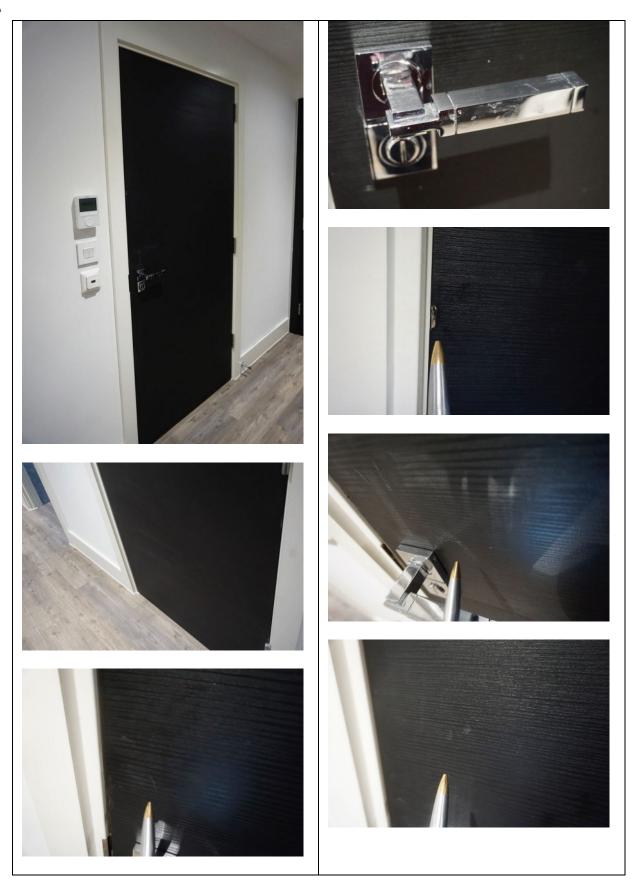

# 1. Front Door and Entrance Hall

RH = Right Hand LH = Left Hand

TR = Tenants responsibility LR = Landlords Responsibility LI = Landlords Information FWT = Fair wear and tear

If there are no comments made in the 'Differences from check in' section the item/fixture/feature is in the same condition as stated on the inventory/check in report.

| Description | Differences from check in                                                                                                                                                                                                                                                                                                                                                                                                                                                                                                                                                                                                                            |
|-------------|------------------------------------------------------------------------------------------------------------------------------------------------------------------------------------------------------------------------------------------------------------------------------------------------------------------------------------------------------------------------------------------------------------------------------------------------------------------------------------------------------------------------------------------------------------------------------------------------------------------------------------------------------|
| Description |                                                                                                                                                                                                                                                                                                                                                                                                                                                                                                                                                                                                                                                      |
| 1.1 Door    | <ul> <li>External door: <ul> <li>Some additional usage and white marks – FWT</li> <li>Additional marks to the base of the door, notably to bottom RH corner – FWT based on condition at checkin</li> <li>Door is dusty as consistent with check-in</li> <li>2x chips above the handle to the LH side of the door – TR</li> <li>Light edge nicks along the leading edge mid to low level – FWT</li> <li>Light rubbing along the edges of the door, where it makes contact with the framework – FWT</li> <li>Few light scratches to the centre of the door – FWT</li> <li>1x area of scratches to the RH side of the door – LI,</li> </ul> </li> </ul> |
|             | External frame:  - Some light dust – FWT  - Light tested and working  - 1x additional mezuzah to the RH side of the door high level – TR, unless installed with permission  Threshold:                                                                                                                                                                                                                                                                                                                                                                                                                                                               |
|             | - Some additional usage – FWT                                                                                                                                                                                                                                                                                                                                                                                                                                                                                                                                                                                                                        |

IAPIP

|                     | - Some light indents along the leading edge – FWT                                                                                                                                                                                                                                                                                                                                                                                                                                                                                                                                                                      |
|---------------------|------------------------------------------------------------------------------------------------------------------------------------------------------------------------------------------------------------------------------------------------------------------------------------------------------------------------------------------------------------------------------------------------------------------------------------------------------------------------------------------------------------------------------------------------------------------------------------------------------------------------|
|                     | <ul> <li>Internal door: <ul> <li>Thumb screw lock tested and working</li> <li>Condensed white marks to high level on the door, each approximately 1' long, approximately 15x in total - TR</li> <li>2x grey marks at mid level to the LH side of the door</li> <li>Elongated mark with an area of approximately 8x condensed 3cm to 10cm marks at low level on the door - TR</li> <li>Base of the door has 1x tiny chip - FWT</li> <li>Handle has chips to the finish along the edge - TR</li> </ul> </li> <li>Internal frame: <ul> <li>Approximately 5x chips to the leading edge LH side - TR</li> </ul> </li> </ul> |
| 1.2 Floor           | <ul> <li>Debris scattered throughout - TR to clean</li> <li>1x faint 10cm mark forward of the entrance - FWT</li> <li>1cm black mark forward of the bathroom - FWT</li> <li>4x 10cm drag marks and 1x 30cm scratch between the reception room and the storage cupboard - TR</li> <li>Some additional usage - FWT</li> <li>Faint 15cm mark on approach to the bedrooms - FWT</li> </ul>                                                                                                                                                                                                                                 |
| 1.3 Skirts/woodwork | <ul> <li>Dusty - TR to clean</li> <li>Tiny chip to the angle join RH side of the storage cupboards - FWT</li> <li>Some cracking to the joinery - FWT</li> <li>Patchy paint near built-in storage cupboard opposite the door - TR</li> <li>Paint splashes to the tops of the skirting boards - FWT</li> </ul>                                                                                                                                                                                                                                                                                                           |
| 1.4 Walls           | <ul> <li>Approximately 6x tiny marks at mid level to the LH side of the entrance – FWT</li> <li>Patchy rub mark LH side of the entrance - FWT</li> <li>3x tiny 1cm marks between the storage cupboards – FWT</li> <li>1x 20cm grey mark mid level LH side of the storage cupboards – FWT</li> <li>5x indents between the reception room and the bathroom which have been painted over – TR</li> <li>Patchy paint disparity where the paint has not dried evenly – TR</li> <li>Paint spots to the internal door and frame including the metalwork on the door – TR</li> </ul>                                           |

|                       | - Notable grey discolouration to the top of the skirting board RH side of the entrance – TR |
|-----------------------|---------------------------------------------------------------------------------------------|
| 1.5 Cornicing         | N/A                                                                                         |
| 1.6 Ceiling           | - Light paint disparity around the edges – FWT                                              |
| 1.7 Fixtures/Fittings | Lights: - Tested and working                                                                |
|                       | Smoke detector: - Tested and working                                                        |
|                       | Thermostat control: - Tested for power and working                                          |
|                       | <ul> <li>Fixtures and fittings are dusty, in need of clean – TR to clean</li> </ul>         |
|                       | <ul> <li>Paint splashes to the edges of the switches/sockets</li> <li>TR</li> </ul>         |
| 1.8 Furnishings       | N/A                                                                                         |
| 1.9 Window            | N/A                                                                                         |