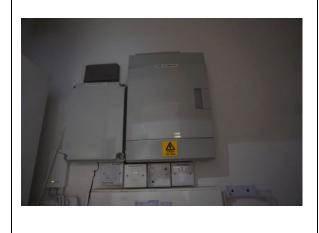

### **UTILITY READINGS**

| Service     | Location                   | Reading               |
|-------------|----------------------------|-----------------------|
| Electricity | Communal storage           | Serial no: A14X008018 |
|             |                            | Reading: 16 129. 7    |
| Heat        | Built-in storage 2 off the | Serial no: 7753062484 |
|             | hallway                    | Reading: 13924 kWh    |
| Water       | Communal storage           | Serial no: 310292551  |
|             |                            | Reading: 000 146, 254 |

### **Utility reading photographs**

(010310292551

DE-09-MI001-PTB004

FW 10