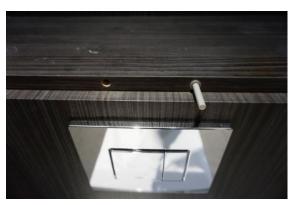

| Description | Differences from check in                                                                                                                                                                                                                                                                                                                                                                                                                                                                                                                                                                                                                            |
|-------------|------------------------------------------------------------------------------------------------------------------------------------------------------------------------------------------------------------------------------------------------------------------------------------------------------------------------------------------------------------------------------------------------------------------------------------------------------------------------------------------------------------------------------------------------------------------------------------------------------------------------------------------------------|
| Description |                                                                                                                                                                                                                                                                                                                                                                                                                                                                                                                                                                                                                                                      |
| 1.1 Door    | <ul> <li>External door: <ul> <li>Some additional usage and white marks – FWT</li> <li>Additional marks to the base of the door, notably to bottom RH corner – FWT based on condition at checkin</li> <li>Door is dusty as consistent with check-in</li> <li>2x chips above the handle to the LH side of the door – TR</li> <li>Light edge nicks along the leading edge mid to low level – FWT</li> <li>Light rubbing along the edges of the door, where it makes contact with the framework – FWT</li> <li>Few light scratches to the centre of the door – FWT</li> <li>1x area of scratches to the RH side of the door – LI,</li> </ul> </li> </ul> |
|             | External frame:  - Some light dust – FWT  - Light tested and working  - 1x additional mezuzah to the RH side of the door high level – TR, unless installed with permission  Threshold:                                                                                                                                                                                                                                                                                                                                                                                                                                                               |
|             | - Some additional usage – FWT                                                                                                                                                                                                                                                                                                                                                                                                                                                                                                                                                                                                                        |

IAPIP

|                     | - Some light indents along the leading edge – FWT                                                                                                                                                                                                                                                                                                                                                                                                                                                                                                                                                                      |
|---------------------|------------------------------------------------------------------------------------------------------------------------------------------------------------------------------------------------------------------------------------------------------------------------------------------------------------------------------------------------------------------------------------------------------------------------------------------------------------------------------------------------------------------------------------------------------------------------------------------------------------------------|
|                     | <ul> <li>Internal door: <ul> <li>Thumb screw lock tested and working</li> <li>Condensed white marks to high level on the door, each approximately 1' long, approximately 15x in total - TR</li> <li>2x grey marks at mid level to the LH side of the door</li> <li>Elongated mark with an area of approximately 8x condensed 3cm to 10cm marks at low level on the door - TR</li> <li>Base of the door has 1x tiny chip - FWT</li> <li>Handle has chips to the finish along the edge - TR</li> </ul> </li> <li>Internal frame: <ul> <li>Approximately 5x chips to the leading edge LH side - TR</li> </ul> </li> </ul> |
| 1.2 Floor           | <ul> <li>Debris scattered throughout - TR to clean</li> <li>1x faint 10cm mark forward of the entrance - FWT</li> <li>1cm black mark forward of the bathroom - FWT</li> <li>4x 10cm drag marks and 1x 30cm scratch between the reception room and the storage cupboard - TR</li> <li>Some additional usage - FWT</li> <li>Faint 15cm mark on approach to the bedrooms - FWT</li> </ul>                                                                                                                                                                                                                                 |
| 1.3 Skirts/woodwork | <ul> <li>Dusty - TR to clean</li> <li>Tiny chip to the angle join RH side of the storage cupboards - FWT</li> <li>Some cracking to the joinery - FWT</li> <li>Patchy paint near built-in storage cupboard opposite the door - TR</li> <li>Paint splashes to the tops of the skirting boards - FWT</li> </ul>                                                                                                                                                                                                                                                                                                           |
| 1.4 Walls           | <ul> <li>Approximately 6x tiny marks at mid level to the LH side of the entrance – FWT</li> <li>Patchy rub mark LH side of the entrance - FWT</li> <li>3x tiny 1cm marks between the storage cupboards – FWT</li> <li>1x 20cm grey mark mid level LH side of the storage cupboards – FWT</li> <li>5x indents between the reception room and the bathroom which have been painted over – TR</li> <li>Patchy paint disparity where the paint has not dried evenly – TR</li> <li>Paint spots to the internal door and frame including the metalwork on the door – TR</li> </ul>                                           |