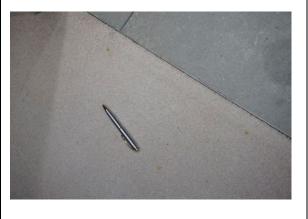

IAPIP

|                     | - Some light indents along the leading edge – FWT                                                                                                                                                                                                                                                                                                                                                                                                                                                                                                                                                                      |
|---------------------|------------------------------------------------------------------------------------------------------------------------------------------------------------------------------------------------------------------------------------------------------------------------------------------------------------------------------------------------------------------------------------------------------------------------------------------------------------------------------------------------------------------------------------------------------------------------------------------------------------------------|
|                     | <ul> <li>Internal door: <ul> <li>Thumb screw lock tested and working</li> <li>Condensed white marks to high level on the door, each approximately 1' long, approximately 15x in total - TR</li> <li>2x grey marks at mid level to the LH side of the door</li> <li>Elongated mark with an area of approximately 8x condensed 3cm to 10cm marks at low level on the door - TR</li> <li>Base of the door has 1x tiny chip - FWT</li> <li>Handle has chips to the finish along the edge - TR</li> </ul> </li> <li>Internal frame: <ul> <li>Approximately 5x chips to the leading edge LH side - TR</li> </ul> </li> </ul> |
| 1.2 Floor           | <ul> <li>Debris scattered throughout - TR to clean</li> <li>1x faint 10cm mark forward of the entrance - FWT</li> <li>1cm black mark forward of the bathroom - FWT</li> <li>4x 10cm drag marks and 1x 30cm scratch between the reception room and the storage cupboard - TR</li> <li>Some additional usage - FWT</li> <li>Faint 15cm mark on approach to the bedrooms - FWT</li> </ul>                                                                                                                                                                                                                                 |
| 1.3 Skirts/woodwork | <ul> <li>Dusty - TR to clean</li> <li>Tiny chip to the angle join RH side of the storage cupboards - FWT</li> <li>Some cracking to the joinery - FWT</li> <li>Patchy paint near built-in storage cupboard opposite the door - TR</li> <li>Paint splashes to the tops of the skirting boards - FWT</li> </ul>                                                                                                                                                                                                                                                                                                           |
| 1.4 Walls           | <ul> <li>Approximately 6x tiny marks at mid level to the LH side of the entrance – FWT</li> <li>Patchy rub mark LH side of the entrance - FWT</li> <li>3x tiny 1cm marks between the storage cupboards – FWT</li> <li>1x 20cm grey mark mid level LH side of the storage cupboards – FWT</li> <li>5x indents between the reception room and the bathroom which have been painted over – TR</li> <li>Patchy paint disparity where the paint has not dried evenly – TR</li> <li>Paint spots to the internal door and frame including the metalwork on the door – TR</li> </ul>                                           |