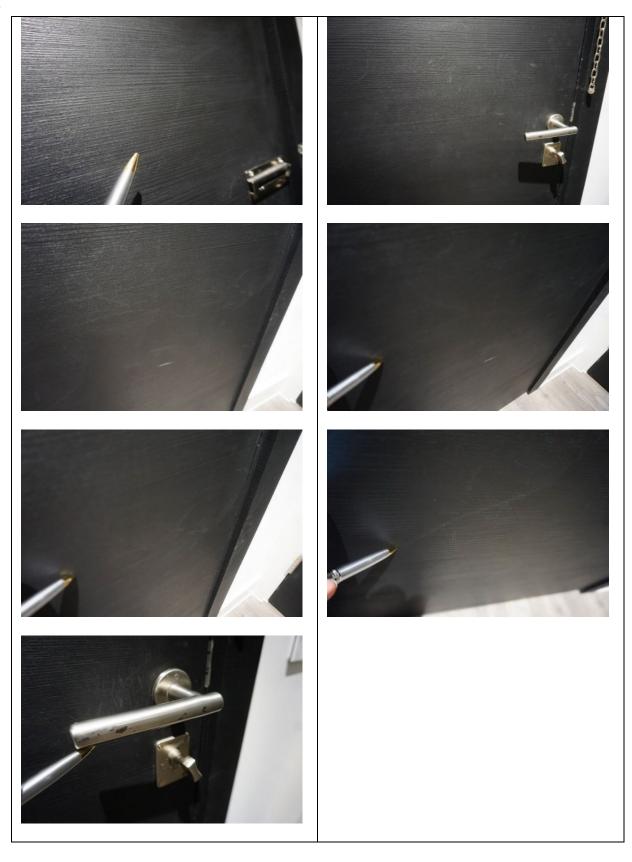

| Description | Differences from check in                                                                                                                                                                                                                                                                                                                                                                                                                                                                                                                                                                                                                            |
|-------------|------------------------------------------------------------------------------------------------------------------------------------------------------------------------------------------------------------------------------------------------------------------------------------------------------------------------------------------------------------------------------------------------------------------------------------------------------------------------------------------------------------------------------------------------------------------------------------------------------------------------------------------------------|
| Description |                                                                                                                                                                                                                                                                                                                                                                                                                                                                                                                                                                                                                                                      |
| 1.1 Door    | <ul> <li>External door: <ul> <li>Some additional usage and white marks – FWT</li> <li>Additional marks to the base of the door, notably to bottom RH corner – FWT based on condition at checkin</li> <li>Door is dusty as consistent with check-in</li> <li>2x chips above the handle to the LH side of the door – TR</li> <li>Light edge nicks along the leading edge mid to low level – FWT</li> <li>Light rubbing along the edges of the door, where it makes contact with the framework – FWT</li> <li>Few light scratches to the centre of the door – FWT</li> <li>1x area of scratches to the RH side of the door – LI,</li> </ul> </li> </ul> |
|             | External frame:  - Some light dust – FWT  - Light tested and working  - 1x additional mezuzah to the RH side of the door high level – TR, unless installed with permission  Threshold:                                                                                                                                                                                                                                                                                                                                                                                                                                                               |
|             | - Some additional usage – FWT                                                                                                                                                                                                                                                                                                                                                                                                                                                                                                                                                                                                                        |

IAPIP

|                     | - Some light indents along the leading edge – FWT                                                                                                                                                                                                                                                                                                                                                                                                                                                                                                                                                                      |
|---------------------|------------------------------------------------------------------------------------------------------------------------------------------------------------------------------------------------------------------------------------------------------------------------------------------------------------------------------------------------------------------------------------------------------------------------------------------------------------------------------------------------------------------------------------------------------------------------------------------------------------------------|
|                     | <ul> <li>Internal door: <ul> <li>Thumb screw lock tested and working</li> <li>Condensed white marks to high level on the door, each approximately 1' long, approximately 15x in total - TR</li> <li>2x grey marks at mid level to the LH side of the door</li> <li>Elongated mark with an area of approximately 8x condensed 3cm to 10cm marks at low level on the door - TR</li> <li>Base of the door has 1x tiny chip - FWT</li> <li>Handle has chips to the finish along the edge - TR</li> </ul> </li> <li>Internal frame: <ul> <li>Approximately 5x chips to the leading edge LH side - TR</li> </ul> </li> </ul> |
| 1.2 Floor           | <ul> <li>Debris scattered throughout - TR to clean</li> <li>1x faint 10cm mark forward of the entrance - FWT</li> <li>1cm black mark forward of the bathroom - FWT</li> <li>4x 10cm drag marks and 1x 30cm scratch between the reception room and the storage cupboard - TR</li> <li>Some additional usage - FWT</li> <li>Faint 15cm mark on approach to the bedrooms - FWT</li> </ul>                                                                                                                                                                                                                                 |
| 1.3 Skirts/woodwork | <ul> <li>Dusty - TR to clean</li> <li>Tiny chip to the angle join RH side of the storage cupboards - FWT</li> <li>Some cracking to the joinery - FWT</li> <li>Patchy paint near built-in storage cupboard opposite the door - TR</li> <li>Paint splashes to the tops of the skirting boards - FWT</li> </ul>                                                                                                                                                                                                                                                                                                           |
| 1.4 Walls           | <ul> <li>Approximately 6x tiny marks at mid level to the LH side of the entrance – FWT</li> <li>Patchy rub mark LH side of the entrance - FWT</li> <li>3x tiny 1cm marks between the storage cupboards – FWT</li> <li>1x 20cm grey mark mid level LH side of the storage cupboards – FWT</li> <li>5x indents between the reception room and the bathroom which have been painted over – TR</li> <li>Patchy paint disparity where the paint has not dried evenly – TR</li> <li>Paint spots to the internal door and frame including the metalwork on the door – TR</li> </ul>                                           |

|                       | - Notable grey discolouration to the top of the skirting board RH side of the entrance – TR |
|-----------------------|---------------------------------------------------------------------------------------------|
| 1.5 Cornicing         | N/A                                                                                         |
| 1.6 Ceiling           | - Light paint disparity around the edges – FWT                                              |
| 1.7 Fixtures/Fittings | Lights: - Tested and working                                                                |
|                       | Smoke detector: - Tested and working                                                        |
|                       | Thermostat control: - Tested for power and working                                          |
|                       | <ul> <li>Fixtures and fittings are dusty, in need of clean – TR to clean</li> </ul>         |
|                       | <ul> <li>Paint splashes to the edges of the switches/sockets</li> <li>TR</li> </ul>         |
| 1.8 Furnishings       | N/A                                                                                         |
| 1.9 Window            | N/A                                                                                         |