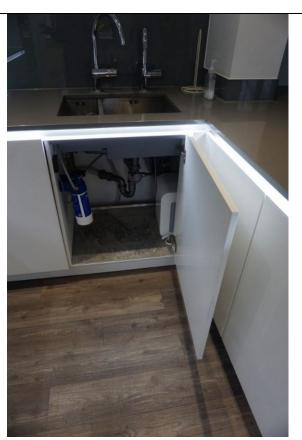

|
|                 |                                                                                             |
|                 |                                                                                             |
|                 |                                                                                             |
|                 |                                                                                             |
| 1               |                                                                                             |













Date of inspection: SAMPLE

































































































































































































































## Check out report for SAMPLE













## 12. Ensuite Bathroom

RH = Right Hand LH = Left Hand

TR = Tenants responsibility LR = Landlords Responsibility LI = Landlords Information FWT = Fair wear and tear

If there are no comments made in the 'Differences from check in' section the item/fixture/feature is in the same condition as stated on the inventory/check in report.

| Description | Differences from check in