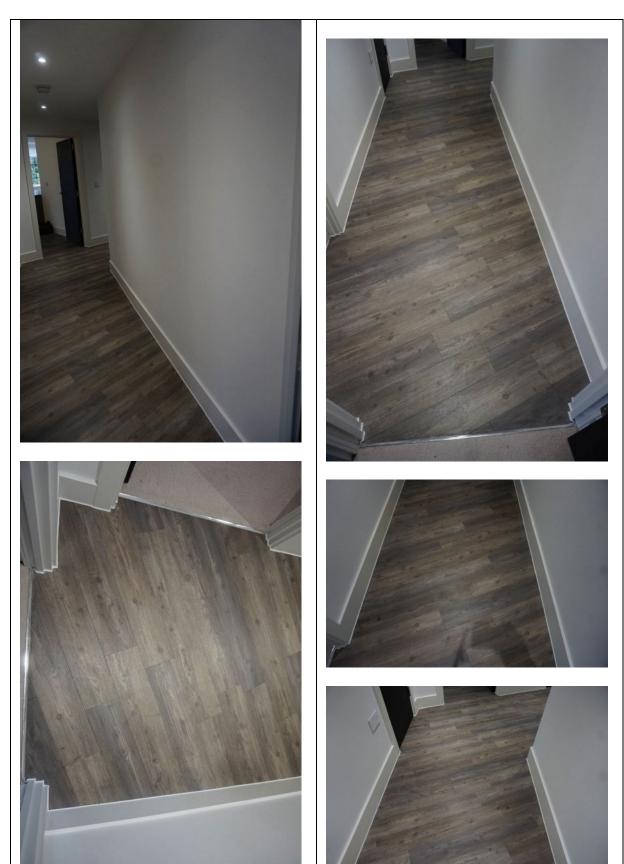

# 1.10 Photographs

Date of inspection: SAMPLE

Page 19 of 169

| Description | Differences from check in                                                                                                                                                                                                                                                                                                                                                                                                                                                                                                                                                                                                                            |
|-------------|------------------------------------------------------------------------------------------------------------------------------------------------------------------------------------------------------------------------------------------------------------------------------------------------------------------------------------------------------------------------------------------------------------------------------------------------------------------------------------------------------------------------------------------------------------------------------------------------------------------------------------------------------|
| Description |                                                                                                                                                                                                                                                                                                                                                                                                                                                                                                                                                                                                                                                      |
| 1.1 Door    | <ul> <li>External door: <ul> <li>Some additional usage and white marks – FWT</li> <li>Additional marks to the base of the door, notably to bottom RH corner – FWT based on condition at checkin</li> <li>Door is dusty as consistent with check-in</li> <li>2x chips above the handle to the LH side of the door – TR</li> <li>Light edge nicks along the leading edge mid to low level – FWT</li> <li>Light rubbing along the edges of the door, where it makes contact with the framework – FWT</li> <li>Few light scratches to the centre of the door – FWT</li> <li>1x area of scratches to the RH side of the door – LI,</li> </ul> </li> </ul> |
|             | External frame:  - Some light dust – FWT  - Light tested and working  - 1x additional mezuzah to the RH side of the door high level – TR, unless installed with permission  Threshold:                                                                                                                                                                                                                                                                                                                                                                                                                                                               |
|             | - Some additional usage – FWT                                                                                                                                                                                                                                                                                                                                                                                                                                                                                                                                                                                                                        |

IAPIP

|                     | - Some light indents along the leading edge – FWT                                                                                                                                                                                                                                                                                                                                                                                                                                                                                                                                                                      |
|---------------------|------------------------------------------------------------------------------------------------------------------------------------------------------------------------------------------------------------------------------------------------------------------------------------------------------------------------------------------------------------------------------------------------------------------------------------------------------------------------------------------------------------------------------------------------------------------------------------------------------------------------|
|                     | <ul> <li>Internal door: <ul> <li>Thumb screw lock tested and working</li> <li>Condensed white marks to high level on the door, each approximately 1' long, approximately 15x in total - TR</li> <li>2x grey marks at mid level to the LH side of the door</li> <li>Elongated mark with an area of approximately 8x condensed 3cm to 10cm marks at low level on the door - TR</li> <li>Base of the door has 1x tiny chip - FWT</li> <li>Handle has chips to the finish along the edge - TR</li> </ul> </li> <li>Internal frame: <ul> <li>Approximately 5x chips to the leading edge LH side - TR</li> </ul> </li> </ul> |
| 1.2 Floor           | <ul> <li>Debris scattered throughout - TR to clean</li> <li>1x faint 10cm mark forward of the entrance - FWT</li> <li>1cm black mark forward of the bathroom - FWT</li> <li>4x 10cm drag marks and 1x 30cm scratch between the reception room and the storage cupboard - TR</li> <li>Some additional usage - FWT</li> <li>Faint 15cm mark on approach to the bedrooms - FWT</li> </ul>                                                                                                                                                                                                                                 |
| 1.3 Skirts/woodwork | <ul> <li>Dusty - TR to clean</li> <li>Tiny chip to the angle join RH side of the storage cupboards - FWT</li> <li>Some cracking to the joinery - FWT</li> <li>Patchy paint near built-in storage cupboard opposite the door - TR</li> <li>Paint splashes to the tops of the skirting boards - FWT</li> </ul>                                                                                                                                                                                                                                                                                                           |
| 1.4 Walls           | <ul> <li>Approximately 6x tiny marks at mid level to the LH side of the entrance – FWT</li> <li>Patchy rub mark LH side of the entrance - FWT</li> <li>3x tiny 1cm marks between the storage cupboards – FWT</li> <li>1x 20cm grey mark mid level LH side of the storage cupboards – FWT</li> <li>5x indents between the reception room and the bathroom which have been painted over – TR</li> <li>Patchy paint disparity where the paint has not dried evenly – TR</li> <li>Paint spots to the internal door and frame including the metalwork on the door – TR</li> </ul>                                           |

|                       | - Notable grey discolouration to the top of the skirting board RH side of the entrance – TR |
|-----------------------|---------------------------------------------------------------------------------------------|
| 1.5 Cornicing         | N/A                                                                                         |
| 1.6 Ceiling           | - Light paint disparity around the edges – FWT                                              |
| 1.7 Fixtures/Fittings | Lights: - Tested and working                                                                |
|                       | Smoke detector: - Tested and working                                                        |
|                       | Thermostat control: - Tested for power and working                                          |
|                       | <ul> <li>Fixtures and fittings are dusty, in need of clean – TR to clean</li> </ul>         |
|                       | <ul> <li>Paint splashes to the edges of the switches/sockets</li> <li>TR</li> </ul>         |
| 1.8 Furnishings       | N/A                                                                                         |
| 1.9 Window            | N/A                                                                                         |