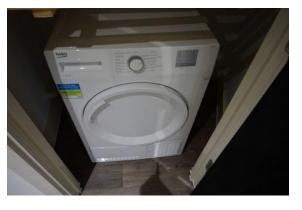

acontraction of the second of

|                       | Floors:                                                                                                                                                                                                                                                                                                                                                                            |
|-----------------------|------------------------------------------------------------------------------------------------------------------------------------------------------------------------------------------------------------------------------------------------------------------------------------------------------------------------------------------------------------------------------------|
|                       | <ul> <li>Carpets in need of a clean - TR to clean</li> <li>Some discolouration where furniture has been placed - FWT</li> <li>Approximately 5x scattered spot marks, appears they will come out with clean - TR to clean</li> <li>Further faint approximately 6x grey stains - TR - appears they will come out with a clean</li> <li>Furniture pressure indents - FWT</li> </ul>   |
| 6.3 Skirts/woodwork   | <ul> <li>Some additional light usage – FWT</li> <li>Dusty – TR to clean</li> <li>1x area of approximately 20x 0.5cm brown spot stains – TR. May come out with a clean.</li> <li>Some cracking to the joinery – FWT</li> <li>2x grey marks to the LH side of the LH window in the corner – FWT</li> <li>Paint splashes to the edges – FWT based on condition at check in</li> </ul> |
| 6.4 Walls             | <ul> <li>Some dust and cobwebs – TR to clean</li> <li>Some cracking to the joinery along the ceiling joins – FWT</li> <li>Patchy paint to the walls where the paint has not dried evenly – TR</li> </ul>                                                                                                                                                                           |
| 6.5 Cornicing         |                                                                                                                                                                                                                                                                                                                                                                                    |
| 6.6 Ceiling           | <ul> <li>Patchy moisture marks and flaking to the paintwork to the RH side of the room between the window and the entrance, please see photographs – FWT if an issue has been reported, TR if not</li> <li>Shading around the edges of the vent – TR</li> </ul>                                                                                                                    |
| 6.7 Fixtures/Fittings | Lights:  - Do not appear to be working – FWT if this is related to the moisture issue, TR if not  Fixtures and fittings: - Dusty – TR to clean  - Paint splashes to the edges of the sockets – TR                                                                                                                                                                                  |
| 6 O Eumighings        |                                                                                                                                                                                                                                                                                                                                                                                    |
| 6.8 Furnishings       | N/A                                                                                                                                                                                                                                                                                                                                                                                |
| 6.9 Windows           | Windows: - RH sash window tested and working                                                                                                                                                                                                                                                                                                                                       |