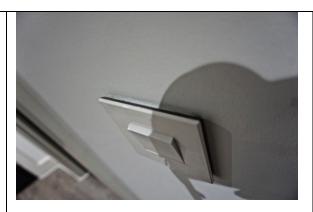

|                       | - Notable grey discolouration to the top of the skirting board RH side of the entrance – TR |
|-----------------------|---------------------------------------------------------------------------------------------|
| 1.5 Cornicing         | N/A                                                                                         |
| 1.6 Ceiling           | - Light paint disparity around the edges – FWT                                              |
| 1.7 Fixtures/Fittings | Lights: - Tested and working                                                                |
|                       | Smoke detector: - Tested and working                                                        |
|                       | Thermostat control: - Tested for power and working                                          |
|                       | <ul> <li>Fixtures and fittings are dusty, in need of clean – TR to clean</li> </ul>         |
|                       | <ul> <li>Paint splashes to the edges of the switches/sockets</li> <li>TR</li> </ul>         |
| 1.8 Furnishings       | N/A                                                                                         |
| 1.9 Window            | N/A                                                                                         |