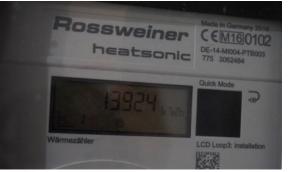

### **UTILITY READINGS**

| Service     | Location                   | Reading               |
|-------------|----------------------------|-----------------------|
| Electricity | Communal storage           | Serial no: A14X008018 |
|             |                            | Reading: 16 129. 7    |
| Heat        | Built-in storage 2 off the | Serial no: 7753062484 |
|             | hallway                    | Reading: 13924 kWh    |
| Water       | Communal storage           | Serial no: 310292551  |
|             |                            | Reading: 000 146, 254 |