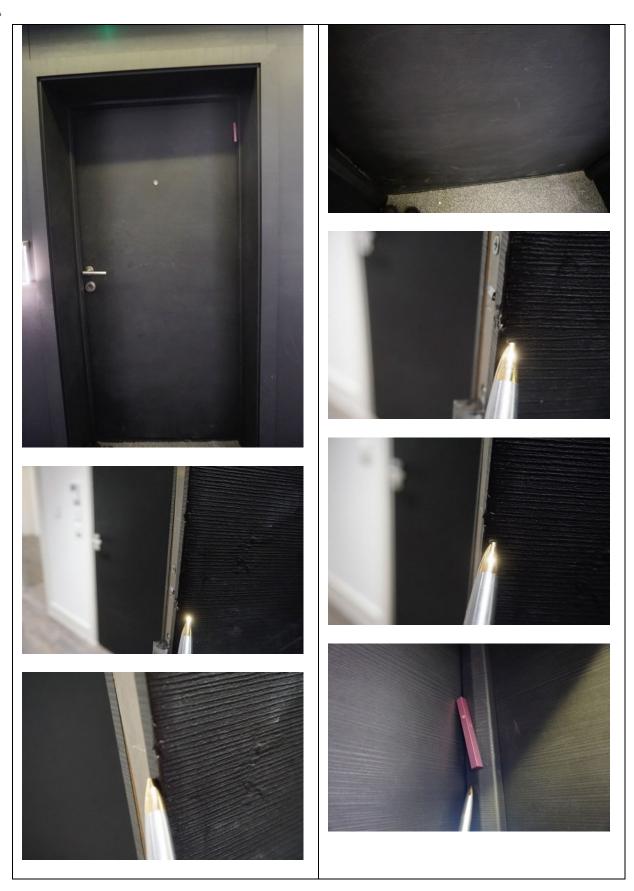

| Description | Differences from check in                                                                                                                                                                                                                                                                                                                                                                                                                                                                                                                                                                                                                            |
|-------------|------------------------------------------------------------------------------------------------------------------------------------------------------------------------------------------------------------------------------------------------------------------------------------------------------------------------------------------------------------------------------------------------------------------------------------------------------------------------------------------------------------------------------------------------------------------------------------------------------------------------------------------------------|
| Description |                                                                                                                                                                                                                                                                                                                                                                                                                                                                                                                                                                                                                                                      |
| 1.1 Door    | <ul> <li>External door: <ul> <li>Some additional usage and white marks – FWT</li> <li>Additional marks to the base of the door, notably to bottom RH corner – FWT based on condition at checkin</li> <li>Door is dusty as consistent with check-in</li> <li>2x chips above the handle to the LH side of the door – TR</li> <li>Light edge nicks along the leading edge mid to low level – FWT</li> <li>Light rubbing along the edges of the door, where it makes contact with the framework – FWT</li> <li>Few light scratches to the centre of the door – FWT</li> <li>1x area of scratches to the RH side of the door – LI,</li> </ul> </li> </ul> |
|             | External frame:  - Some light dust – FWT  - Light tested and working  - 1x additional mezuzah to the RH side of the door high level – TR, unless installed with permission  Threshold:                                                                                                                                                                                                                                                                                                                                                                                                                                                               |
|             | - Some additional usage – FWT                                                                                                                                                                                                                                                                                                                                                                                                                                                                                                                                                                                                                        |

IAPIP

|                     | - Some light indents along the leading edge – FWT                                                                                                                                                                                                                                                                                                                                                                                                                                                                                                                                                                      |
|---------------------|------------------------------------------------------------------------------------------------------------------------------------------------------------------------------------------------------------------------------------------------------------------------------------------------------------------------------------------------------------------------------------------------------------------------------------------------------------------------------------------------------------------------------------------------------------------------------------------------------------------------|
|                     | <ul> <li>Internal door: <ul> <li>Thumb screw lock tested and working</li> <li>Condensed white marks to high level on the door, each approximately 1' long, approximately 15x in total - TR</li> <li>2x grey marks at mid level to the LH side of the door</li> <li>Elongated mark with an area of approximately 8x condensed 3cm to 10cm marks at low level on the door - TR</li> <li>Base of the door has 1x tiny chip - FWT</li> <li>Handle has chips to the finish along the edge - TR</li> </ul> </li> <li>Internal frame: <ul> <li>Approximately 5x chips to the leading edge LH side - TR</li> </ul> </li> </ul> |
| 1.2 Floor           | <ul> <li>Debris scattered throughout - TR to clean</li> <li>1x faint 10cm mark forward of the entrance - FWT</li> <li>1cm black mark forward of the bathroom - FWT</li> <li>4x 10cm drag marks and 1x 30cm scratch between the reception room and the storage cupboard - TR</li> <li>Some additional usage - FWT</li> <li>Faint 15cm mark on approach to the bedrooms - FWT</li> </ul>                                                                                                                                                                                                                                 |
| 1.3 Skirts/woodwork | <ul> <li>Dusty - TR to clean</li> <li>Tiny chip to the angle join RH side of the storage cupboards - FWT</li> <li>Some cracking to the joinery - FWT</li> <li>Patchy paint near built-in storage cupboard opposite the door - TR</li> <li>Paint splashes to the tops of the skirting boards - FWT</li> </ul>                                                                                                                                                                                                                                                                                                           |
| 1.4 Walls           | <ul> <li>Approximately 6x tiny marks at mid level to the LH side of the entrance – FWT</li> <li>Patchy rub mark LH side of the entrance - FWT</li> <li>3x tiny 1cm marks between the storage cupboards – FWT</li> <li>1x 20cm grey mark mid level LH side of the storage cupboards – FWT</li> <li>5x indents between the reception room and the bathroom which have been painted over – TR</li> <li>Patchy paint disparity where the paint has not dried evenly – TR</li> <li>Paint spots to the internal door and frame including the metalwork on the door – TR</li> </ul>                                           |