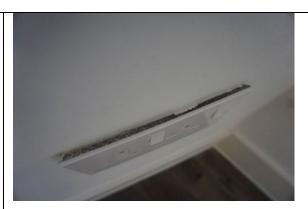

IAPIP

|                     | - Some light indents along the leading edge – FWT                                                                                                                                                                                                                                                                                                                                                                                                                                                                                                                                                                      |
|---------------------|------------------------------------------------------------------------------------------------------------------------------------------------------------------------------------------------------------------------------------------------------------------------------------------------------------------------------------------------------------------------------------------------------------------------------------------------------------------------------------------------------------------------------------------------------------------------------------------------------------------------|
|                     | <ul> <li>Internal door: <ul> <li>Thumb screw lock tested and working</li> <li>Condensed white marks to high level on the door, each approximately 1' long, approximately 15x in total - TR</li> <li>2x grey marks at mid level to the LH side of the door</li> <li>Elongated mark with an area of approximately 8x condensed 3cm to 10cm marks at low level on the door - TR</li> <li>Base of the door has 1x tiny chip - FWT</li> <li>Handle has chips to the finish along the edge - TR</li> </ul> </li> <li>Internal frame: <ul> <li>Approximately 5x chips to the leading edge LH side - TR</li> </ul> </li> </ul> |
| 1.2 Floor           | <ul> <li>Debris scattered throughout - TR to clean</li> <li>1x faint 10cm mark forward of the entrance - FWT</li> <li>1cm black mark forward of the bathroom - FWT</li> <li>4x 10cm drag marks and 1x 30cm scratch between the reception room and the storage cupboard - TR</li> <li>Some additional usage - FWT</li> <li>Faint 15cm mark on approach to the bedrooms - FWT</li> </ul>                                                                                                                                                                                                                                 |
| 1.3 Skirts/woodwork | <ul> <li>Dusty - TR to clean</li> <li>Tiny chip to the angle join RH side of the storage cupboards - FWT</li> <li>Some cracking to the joinery - FWT</li> <li>Patchy paint near built-in storage cupboard opposite the door - TR</li> <li>Paint splashes to the tops of the skirting boards - FWT</li> </ul>                                                                                                                                                                                                                                                                                                           |
| 1.4 Walls           | <ul> <li>Approximately 6x tiny marks at mid level to the LH side of the entrance – FWT</li> <li>Patchy rub mark LH side of the entrance - FWT</li> <li>3x tiny 1cm marks between the storage cupboards – FWT</li> <li>1x 20cm grey mark mid level LH side of the storage cupboards – FWT</li> <li>5x indents between the reception room and the bathroom which have been painted over – TR</li> <li>Patchy paint disparity where the paint has not dried evenly – TR</li> <li>Paint spots to the internal door and frame including the metalwork on the door – TR</li> </ul>                                           |

|                       | - Notable grey discolouration to the top of the skirting board RH side of the entrance – TR |
|-----------------------|---------------------------------------------------------------------------------------------|
| 1.5 Cornicing         | N/A                                                                                         |
| 1.6 Ceiling           | - Light paint disparity around the edges – FWT                                              |
| 1.7 Fixtures/Fittings | Lights: - Tested and working                                                                |
|                       | Smoke detector: - Tested and working                                                        |
|                       | Thermostat control: - Tested for power and working                                          |
|                       | <ul> <li>Fixtures and fittings are dusty, in need of clean – TR to clean</li> </ul>         |
|                       | <ul> <li>Paint splashes to the edges of the switches/sockets</li> <li>TR</li> </ul>         |
| 1.8 Furnishings       | N/A                                                                                         |
| 1.9 Window            | N/A                                                                                         |