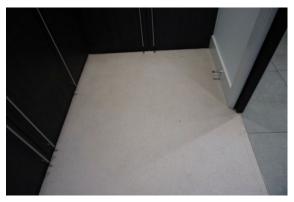

IAPIP

|                     | - Some light indents along the leading edge – FWT                                                                                                                                                                                                                                                                                                                                                                                                                                                                                                                                                                      |
|---------------------|------------------------------------------------------------------------------------------------------------------------------------------------------------------------------------------------------------------------------------------------------------------------------------------------------------------------------------------------------------------------------------------------------------------------------------------------------------------------------------------------------------------------------------------------------------------------------------------------------------------------|
|                     | <ul> <li>Internal door: <ul> <li>Thumb screw lock tested and working</li> <li>Condensed white marks to high level on the door, each approximately 1' long, approximately 15x in total - TR</li> <li>2x grey marks at mid level to the LH side of the door</li> <li>Elongated mark with an area of approximately 8x condensed 3cm to 10cm marks at low level on the door - TR</li> <li>Base of the door has 1x tiny chip - FWT</li> <li>Handle has chips to the finish along the edge - TR</li> </ul> </li> <li>Internal frame: <ul> <li>Approximately 5x chips to the leading edge LH side - TR</li> </ul> </li> </ul> |
| 1.2 Floor           | <ul> <li>Debris scattered throughout - TR to clean</li> <li>1x faint 10cm mark forward of the entrance - FWT</li> <li>1cm black mark forward of the bathroom - FWT</li> <li>4x 10cm drag marks and 1x 30cm scratch between the reception room and the storage cupboard - TR</li> <li>Some additional usage - FWT</li> <li>Faint 15cm mark on approach to the bedrooms - FWT</li> </ul>                                                                                                                                                                                                                                 |
| 1.3 Skirts/woodwork | <ul> <li>Dusty - TR to clean</li> <li>Tiny chip to the angle join RH side of the storage cupboards - FWT</li> <li>Some cracking to the joinery - FWT</li> <li>Patchy paint near built-in storage cupboard opposite the door - TR</li> <li>Paint splashes to the tops of the skirting boards - FWT</li> </ul>                                                                                                                                                                                                                                                                                                           |
| 1.4 Walls           | <ul> <li>Approximately 6x tiny marks at mid level to the LH side of the entrance – FWT</li> <li>Patchy rub mark LH side of the entrance - FWT</li> <li>3x tiny 1cm marks between the storage cupboards – FWT</li> <li>1x 20cm grey mark mid level LH side of the storage cupboards – FWT</li> <li>5x indents between the reception room and the bathroom which have been painted over – TR</li> <li>Patchy paint disparity where the paint has not dried evenly – TR</li> <li>Paint spots to the internal door and frame including the metalwork on the door – TR</li> </ul>                                           |