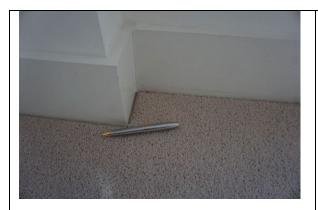

IAPIP

|                     | - Some light indents along the leading edge – FWT                                                                                                                                                                                                                                                                                                                                                                                                                                                                                                                                                                      |
|---------------------|------------------------------------------------------------------------------------------------------------------------------------------------------------------------------------------------------------------------------------------------------------------------------------------------------------------------------------------------------------------------------------------------------------------------------------------------------------------------------------------------------------------------------------------------------------------------------------------------------------------------|
|                     | <ul> <li>Internal door: <ul> <li>Thumb screw lock tested and working</li> <li>Condensed white marks to high level on the door, each approximately 1' long, approximately 15x in total - TR</li> <li>2x grey marks at mid level to the LH side of the door</li> <li>Elongated mark with an area of approximately 8x condensed 3cm to 10cm marks at low level on the door - TR</li> <li>Base of the door has 1x tiny chip - FWT</li> <li>Handle has chips to the finish along the edge - TR</li> </ul> </li> <li>Internal frame: <ul> <li>Approximately 5x chips to the leading edge LH side - TR</li> </ul> </li> </ul> |
| 1.2 Floor           | <ul> <li>Debris scattered throughout - TR to clean</li> <li>1x faint 10cm mark forward of the entrance - FWT</li> <li>1cm black mark forward of the bathroom - FWT</li> <li>4x 10cm drag marks and 1x 30cm scratch between the reception room and the storage cupboard - TR</li> <li>Some additional usage - FWT</li> <li>Faint 15cm mark on approach to the bedrooms - FWT</li> </ul>                                                                                                                                                                                                                                 |
| 1.3 Skirts/woodwork | <ul> <li>Dusty - TR to clean</li> <li>Tiny chip to the angle join RH side of the storage cupboards - FWT</li> <li>Some cracking to the joinery - FWT</li> <li>Patchy paint near built-in storage cupboard opposite the door - TR</li> <li>Paint splashes to the tops of the skirting boards - FWT</li> </ul>                                                                                                                                                                                                                                                                                                           |
| 1.4 Walls           | <ul> <li>Approximately 6x tiny marks at mid level to the LH side of the entrance – FWT</li> <li>Patchy rub mark LH side of the entrance - FWT</li> <li>3x tiny 1cm marks between the storage cupboards – FWT</li> <li>1x 20cm grey mark mid level LH side of the storage cupboards – FWT</li> <li>5x indents between the reception room and the bathroom which have been painted over – TR</li> <li>Patchy paint disparity where the paint has not dried evenly – TR</li> <li>Paint spots to the internal door and frame including the metalwork on the door – TR</li> </ul>                                           |