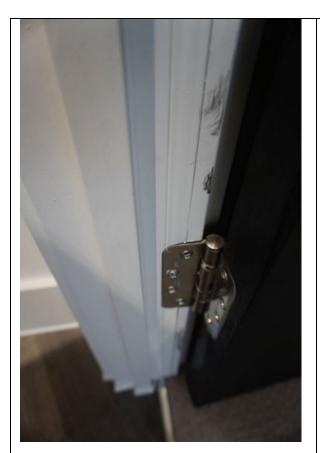

| Description | Differences from check in                                                                                                                                                                                                                                                                                                                                                                                                                                                                                                                                                                                                                            |
|-------------|------------------------------------------------------------------------------------------------------------------------------------------------------------------------------------------------------------------------------------------------------------------------------------------------------------------------------------------------------------------------------------------------------------------------------------------------------------------------------------------------------------------------------------------------------------------------------------------------------------------------------------------------------|
| Description |                                                                                                                                                                                                                                                                                                                                                                                                                                                                                                                                                                                                                                                      |
| 1.1 Door    | <ul> <li>External door: <ul> <li>Some additional usage and white marks – FWT</li> <li>Additional marks to the base of the door, notably to bottom RH corner – FWT based on condition at checkin</li> <li>Door is dusty as consistent with check-in</li> <li>2x chips above the handle to the LH side of the door – TR</li> <li>Light edge nicks along the leading edge mid to low level – FWT</li> <li>Light rubbing along the edges of the door, where it makes contact with the framework – FWT</li> <li>Few light scratches to the centre of the door – FWT</li> <li>1x area of scratches to the RH side of the door – LI,</li> </ul> </li> </ul> |
|             | External frame:  - Some light dust – FWT  - Light tested and working  - 1x additional mezuzah to the RH side of the door high level – TR, unless installed with permission  Threshold:                                                                                                                                                                                                                                                                                                                                                                                                                                                               |
|             | - Some additional usage – FWT                                                                                                                                                                                                                                                                                                                                                                                                                                                                                                                                                                                                                        |

IAPIP

|                     | - Some light indents along the leading edge – FWT                                                                                                                                                                                                                                                                                                                                                                                                                                                                                                                                                                      |
|---------------------|------------------------------------------------------------------------------------------------------------------------------------------------------------------------------------------------------------------------------------------------------------------------------------------------------------------------------------------------------------------------------------------------------------------------------------------------------------------------------------------------------------------------------------------------------------------------------------------------------------------------|
|                     | <ul> <li>Internal door: <ul> <li>Thumb screw lock tested and working</li> <li>Condensed white marks to high level on the door, each approximately 1' long, approximately 15x in total - TR</li> <li>2x grey marks at mid level to the LH side of the door</li> <li>Elongated mark with an area of approximately 8x condensed 3cm to 10cm marks at low level on the door - TR</li> <li>Base of the door has 1x tiny chip - FWT</li> <li>Handle has chips to the finish along the edge - TR</li> </ul> </li> <li>Internal frame: <ul> <li>Approximately 5x chips to the leading edge LH side - TR</li> </ul> </li> </ul> |
| 1.2 Floor           | <ul> <li>Debris scattered throughout - TR to clean</li> <li>1x faint 10cm mark forward of the entrance - FWT</li> <li>1cm black mark forward of the bathroom - FWT</li> <li>4x 10cm drag marks and 1x 30cm scratch between the reception room and the storage cupboard - TR</li> <li>Some additional usage - FWT</li> <li>Faint 15cm mark on approach to the bedrooms - FWT</li> </ul>                                                                                                                                                                                                                                 |
| 1.3 Skirts/woodwork | <ul> <li>Dusty - TR to clean</li> <li>Tiny chip to the angle join RH side of the storage cupboards - FWT</li> <li>Some cracking to the joinery - FWT</li> <li>Patchy paint near built-in storage cupboard opposite the door - TR</li> <li>Paint splashes to the tops of the skirting boards - FWT</li> </ul>                                                                                                                                                                                                                                                                                                           |
| 1.4 Walls           | <ul> <li>Approximately 6x tiny marks at mid level to the LH side of the entrance – FWT</li> <li>Patchy rub mark LH side of the entrance - FWT</li> <li>3x tiny 1cm marks between the storage cupboards – FWT</li> <li>1x 20cm grey mark mid level LH side of the storage cupboards – FWT</li> <li>5x indents between the reception room and the bathroom which have been painted over – TR</li> <li>Patchy paint disparity where the paint has not dried evenly – TR</li> <li>Paint spots to the internal door and frame including the metalwork on the door – TR</li> </ul>                                           |