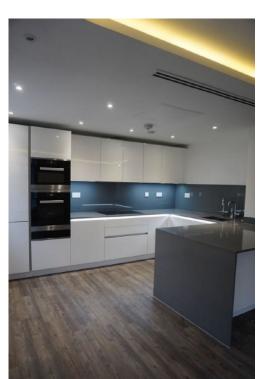

# GENERAL DESCRIPTION AND SUMMARY OF CONDITION

| Agent advises the Tenant had a contractor in following the inspection to do 'touch ups'. Please ignore any areas in the report which have been re-touched.  Decorative order                                                                                                                                                                                                                                                                                                                                                                                                                                                                                                                                                                                                                                                                                                                                                                                                                  | GENERAL DESCRIPTIO    | NAME SUMMARY OF CONDITION                                 |
|-----------------------------------------------------------------------------------------------------------------------------------------------------------------------------------------------------------------------------------------------------------------------------------------------------------------------------------------------------------------------------------------------------------------------------------------------------------------------------------------------------------------------------------------------------------------------------------------------------------------------------------------------------------------------------------------------------------------------------------------------------------------------------------------------------------------------------------------------------------------------------------------------------------------------------------------------------------------------------------------------|-----------------------|-----------------------------------------------------------|
| in the report which have been re-touched.  Decorative order Appears the tenants have repainted the wall, the paintwork is patchy in areas  Floors Good overall order with some additional usage.  Woodwork Some paint splashes to the edges of the woodwork from the painting of the walls. Some cracking to the joinery and a few additional light marks.  Fixtures and fittings Hyperoptic router is missing from the storage cupboard along with the fascia for 1x plug socket, fixtures and fittings all have paint splashes to the edges.  Walls Freshly painted. Some areas of patchy paint as noted.  Lights Tested and working  Contents/Furnishings N/A  Bathroom Some additional use, 1x chip in the en-suite, pop-up plug in the en-suite is not working.  Outside space N/A.  Windows/ Blinds Tested and working, additional blinds have been installed since the check-in inspection.  Appliances All appliances tested for power and working.  Start Date of Tenancy 30/05/2019 | Note                  | S                                                         |
| Decorative order Appears the tenants have repainted the wall, the paintwork is patchy in areas  Good overall order with some additional usage.  Woodwork Some paint splashes to the edges of the woodwork from the painting of the walls. Some cracking to the joinery and a few additional light marks.  Fixtures and fittings Hyperoptic router is missing from the storage cupboard along with the fascia for 1x plug socket, fixtures and fittings all have paint splashes to the edges.  Walls Freshly painted. Some areas of patchy paint as noted.  Lights Tested and working  Contents/Furnishings N/A  Bathroom Some additional use, 1x chip in the en-suite, pop-up plug in the en-suite is not working.  Outside space N/A.  Windows/ Blinds Tested and working, additional blinds have been installed since the check-in inspection.  Appliances All appliances tested for power and working.  Start Date of Tenancy 30/05/2019                                                   |                       | the inspection to do 'touch ups'. Please ignore any areas |
| Floors Good overall order with some additional usage.  Some paint splashes to the edges of the woodwork from the painting of the walls. Some cracking to the joinery and a few additional light marks.  Fixtures and fittings Hyperoptic router is missing from the storage cupboard along with the fascia for 1x plug socket, fixtures and fittings all have paint splashes to the edges.  Walls Freshly painted. Some areas of patchy paint as noted.  Lights Tested and working  Contents/Furnishings N/A  Bathroom Some additional use, 1x chip in the en-suite, pop-up plug in the en-suite is not working.  Outside space N/A.  Windows/ Blinds Tested and working, additional blinds have been installed since the check-in inspection.  Appliances All appliances tested for power and working.  Start Date of Tenancy 30/05/2019                                                                                                                                                     |                       | in the report which have been re-touched.                 |
| Floors  Good overall order with some additional usage.  Some paint splashes to the edges of the woodwork from the painting of the walls. Some cracking to the joinery and a few additional light marks.  Fixtures and fittings  Hyperoptic router is missing from the storage cupboard along with the fascia for 1x plug socket, fixtures and fittings all have paint splashes to the edges.  Walls  Freshly painted. Some areas of patchy paint as noted.  Lights  Tested and working  Contents/Furnishings  N/A  Bathroom  Some additional use, 1x chip in the en-suite, pop-up plug in the en-suite is not working.  Outside space  N/A.  Windows/ Blinds  Tested and working, additional blinds have been installed since the check-in inspection.  Appliances  All appliances tested for power and working.  Start Date of Tenancy  30/05/2019                                                                                                                                           | Decorative order      | Appears the tenants have repainted the wall, the          |
| Woodwork Some paint splashes to the edges of the woodwork from the painting of the walls. Some cracking to the joinery and a few additional light marks.  Fixtures and fittings Hyperoptic router is missing from the storage cupboard along with the fascia for 1x plug socket, fixtures and fittings all have paint splashes to the edges.  Walls Freshly painted. Some areas of patchy paint as noted.  Lights Tested and working Contents/Furnishings N/A  Bathroom Some additional use, 1x chip in the en-suite, pop-up plug in the en-suite is not working.  Outside space N/A.  Windows/ Blinds Tested and working, additional blinds have been installed since the check-in inspection.  Appliances All appliances tested for power and working.  Start Date of Tenancy 30/05/2019                                                                                                                                                                                                    |                       | paintwork is patchy in areas                              |
| the painting of the walls. Some cracking to the joinery and a few additional light marks.  Fixtures and fittings Hyperoptic router is missing from the storage cupboard along with the fascia for 1x plug socket, fixtures and fittings all have paint splashes to the edges.  Walls Freshly painted. Some areas of patchy paint as noted.  Lights Tested and working  Contents/Furnishings N/A  Bathroom Some additional use, 1x chip in the en-suite, pop-up plug in the en-suite is not working.  Outside space N/A.  Windows/ Blinds Tested and working, additional blinds have been installed since the check-in inspection.  Appliances All appliances tested for power and working.  Start Date of Tenancy 30/05/2019                                                                                                                                                                                                                                                                  | Floors                | Good overall order with some additional usage.            |
| Fixtures and fittings Hyperoptic router is missing from the storage cupboard along with the fascia for 1x plug socket, fixtures and fittings all have paint splashes to the edges.  Walls Freshly painted. Some areas of patchy paint as noted.  Lights Tested and working  Contents/Furnishings N/A  Bathroom Some additional use, 1x chip in the en-suite, pop-up plug in the en-suite is not working.  Outside space N/A.  Windows/ Blinds Tested and working, additional blinds have been installed since the check-in inspection.  Appliances All appliances tested for power and working.  Start Date of Tenancy 30/05/2019                                                                                                                                                                                                                                                                                                                                                             | Woodwork              | Some paint splashes to the edges of the woodwork from     |
| Fixtures and fittings along with the fascia for 1x plug socket, fixtures and fittings all have paint splashes to the edges.  Walls Freshly painted. Some areas of patchy paint as noted.  Lights Tested and working  Contents/Furnishings N/A  Bathroom Some additional use, 1x chip in the en-suite, pop-up plug in the en-suite is not working.  Outside space N/A.  Windows/ Blinds Tested and working, additional blinds have been installed since the check-in inspection.  Appliances All appliances tested for power and working.  Start Date of Tenancy 30/05/2019                                                                                                                                                                                                                                                                                                                                                                                                                    |                       | the painting of the walls. Some cracking to the joinery   |
| along with the fascia for 1x plug socket, fixtures and fittings all have paint splashes to the edges.  Walls Freshly painted. Some areas of patchy paint as noted.  Lights Tested and working  Contents/Furnishings N/A  Bathroom Some additional use, 1x chip in the en-suite, pop-up plug in the en-suite is not working.  Outside space N/A.  Windows/ Blinds Tested and working, additional blinds have been installed since the check-in inspection.  Appliances All appliances tested for power and working.  Start Date of Tenancy 30/05/2019                                                                                                                                                                                                                                                                                                                                                                                                                                          |                       | and a few additional light marks.                         |
| fittings all have paint splashes to the edges.  Walls Freshly painted. Some areas of patchy paint as noted.  Lights Tested and working  Contents/Furnishings N/A  Bathroom Some additional use, 1x chip in the en-suite, pop-up plug in the en-suite is not working.  Outside space N/A.  Windows/ Blinds Tested and working, additional blinds have been installed since the check-in inspection.  Appliances All appliances tested for power and working.  Start Date of Tenancy 30/05/2019                                                                                                                                                                                                                                                                                                                                                                                                                                                                                                 | Fixtures and fittings | Hyperoptic router is missing from the storage cupboard    |
| Walls Lights Tested and working Contents/Furnishings N/A Bathroom Some additional use, 1x chip in the en-suite, pop-up plug in the en-suite is not working.  Outside space N/A. Windows/ Blinds Tested and working, additional blinds have been installed since the check-in inspection.  Appliances All appliances tested for power and working.  Start Date of Tenancy 30/05/2019                                                                                                                                                                                                                                                                                                                                                                                                                                                                                                                                                                                                           |                       | along with the fascia for 1x plug socket, fixtures and    |
| Lights Tested and working  Contents/Furnishings N/A  Bathroom Some additional use, 1x chip in the en-suite, pop-up plug in the en-suite is not working.  Outside space N/A.  Windows/ Blinds Tested and working, additional blinds have been installed since the check-in inspection.  Appliances All appliances tested for power and working.  Start Date of Tenancy 30/05/2019                                                                                                                                                                                                                                                                                                                                                                                                                                                                                                                                                                                                              |                       | fittings all have paint splashes to the edges.            |
| Contents/Furnishings N/A  Bathroom Some additional use, 1x chip in the en-suite, pop-up plug in the en-suite is not working.  Outside space N/A.  Windows/ Blinds Tested and working, additional blinds have been installed since the check-in inspection.  Appliances All appliances tested for power and working.  Start Date of Tenancy 30/05/2019                                                                                                                                                                                                                                                                                                                                                                                                                                                                                                                                                                                                                                         | Walls                 | Freshly painted. Some areas of patchy paint as noted.     |
| Bathroom Some additional use, 1x chip in the en-suite, pop-up plug in the en-suite is not working.  Outside space N/A.  Windows/ Blinds Tested and working, additional blinds have been installed since the check-in inspection.  Appliances All appliances tested for power and working.  Start Date of Tenancy 30/05/2019                                                                                                                                                                                                                                                                                                                                                                                                                                                                                                                                                                                                                                                                   | Lights                | Tested and working                                        |
| in the en-suite is not working.  Outside space N/A.  Windows/ Blinds Tested and working, additional blinds have been installed since the check-in inspection.  Appliances All appliances tested for power and working.  Start Date of Tenancy 30/05/2019                                                                                                                                                                                                                                                                                                                                                                                                                                                                                                                                                                                                                                                                                                                                      | Contents/Furnishings  | N/A                                                       |
| Outside space N/A.  Windows/ Blinds Tested and working, additional blinds have been installed since the check-in inspection.  Appliances All appliances tested for power and working.  Start Date of Tenancy 30/05/2019                                                                                                                                                                                                                                                                                                                                                                                                                                                                                                                                                                                                                                                                                                                                                                       | Bathroom              | Some additional use, 1x chip in the en-suite, pop-up plug |
| Windows/ Blinds Tested and working, additional blinds have been installed since the check-in inspection.  Appliances All appliances tested for power and working. Start Date of Tenancy 30/05/2019                                                                                                                                                                                                                                                                                                                                                                                                                                                                                                                                                                                                                                                                                                                                                                                            |                       | in the en-suite is not working.                           |
| installed since the check-in inspection.  Appliances All appliances tested for power and working.  Start Date of Tenancy 30/05/2019                                                                                                                                                                                                                                                                                                                                                                                                                                                                                                                                                                                                                                                                                                                                                                                                                                                           | Outside space         | N/A.                                                      |
| Appliances All appliances tested for power and working.  Start Date of Tenancy 30/05/2019                                                                                                                                                                                                                                                                                                                                                                                                                                                                                                                                                                                                                                                                                                                                                                                                                                                                                                     | Windows/Blinds        | Tested and working, additional blinds have been           |
| Start Date of Tenancy 30/05/2019                                                                                                                                                                                                                                                                                                                                                                                                                                                                                                                                                                                                                                                                                                                                                                                                                                                                                                                                                              | •                     | installed since the check-in inspection.                  |
|                                                                                                                                                                                                                                                                                                                                                                                                                                                                                                                                                                                                                                                                                                                                                                                                                                                                                                                                                                                               | Appliances            | All appliances tested for power and working.              |
| Landle CT and CM and                                                                                                                                                                                                                                                                                                                                                                                                                                                                                                                                                                                                                                                                                                                                                                                                                                                                                                                                                                          | Start Date of Tenancy | 30/05/2019                                                |
| Length of Tenancy 6 Months                                                                                                                                                                                                                                                                                                                                                                                                                                                                                                                                                                                                                                                                                                                                                                                                                                                                                                                                                                    | Length of Tenancy     | 6 Months                                                  |