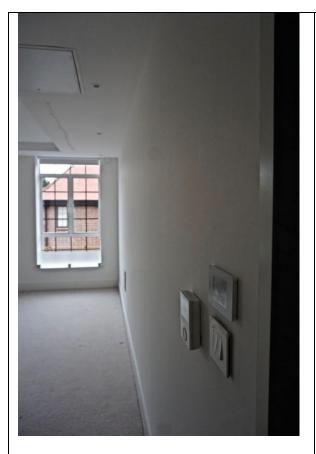

# 1. Front Door and Entrance Hall

RH = Right Hand LH = Left Hand

TR = Tenants responsibility LR = Landlords Responsibility LI = Landlords Information FWT = Fair wear and tear

If there are no comments made in the 'Differences from check in' section the item/fixture/feature is in the same condition as stated on the inventory/check in report.

|                       | - Notable grey discolouration to the top of the skirting board RH side of the entrance – TR |
|-----------------------|---------------------------------------------------------------------------------------------|
| 1.5 Cornicing         | N/A                                                                                         |
| 1.6 Ceiling           | - Light paint disparity around the edges – FWT                                              |
| 1.7 Fixtures/Fittings | Lights: - Tested and working                                                                |
|                       | Smoke detector: - Tested and working                                                        |
|                       | Thermostat control: - Tested for power and working                                          |
|                       | <ul> <li>Fixtures and fittings are dusty, in need of clean – TR to clean</li> </ul>         |
|                       | <ul> <li>Paint splashes to the edges of the switches/sockets</li> <li>TR</li> </ul>         |
| 1.8 Furnishings       | N/A                                                                                         |
| 1.9 Window            | N/A                                                                                         |