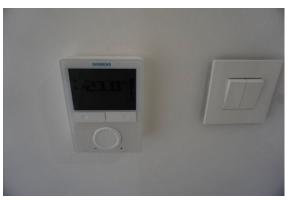

|                       | - Notable grey discolouration to the top of the skirting board RH side of the entrance – TR |
|-----------------------|---------------------------------------------------------------------------------------------|
| 1.5 Cornicing         | N/A                                                                                         |
| 1.6 Ceiling           | - Light paint disparity around the edges – FWT                                              |
| 1.7 Fixtures/Fittings | Lights: - Tested and working                                                                |
|                       | Smoke detector: - Tested and working                                                        |
|                       | Thermostat control: - Tested for power and working                                          |
|                       | <ul> <li>Fixtures and fittings are dusty, in need of clean – TR to clean</li> </ul>         |
|                       | <ul> <li>Paint splashes to the edges of the switches/sockets</li> <li>TR</li> </ul>         |
| 1.8 Furnishings       | N/A                                                                                         |
| 1.9 Window            | N/A                                                                                         |