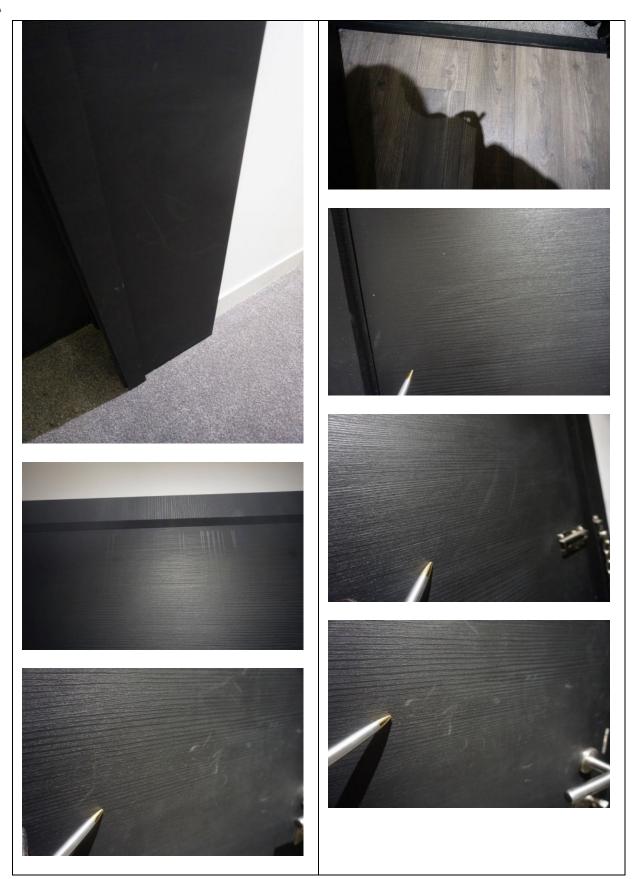

| Description | Differences from check in                                                                                                                                                                                                                                                                                                                                                                                                                                                                                                                                                                                                                            |
|-------------|------------------------------------------------------------------------------------------------------------------------------------------------------------------------------------------------------------------------------------------------------------------------------------------------------------------------------------------------------------------------------------------------------------------------------------------------------------------------------------------------------------------------------------------------------------------------------------------------------------------------------------------------------|
| Description |                                                                                                                                                                                                                                                                                                                                                                                                                                                                                                                                                                                                                                                      |
| 1.1 Door    | <ul> <li>External door: <ul> <li>Some additional usage and white marks – FWT</li> <li>Additional marks to the base of the door, notably to bottom RH corner – FWT based on condition at checkin</li> <li>Door is dusty as consistent with check-in</li> <li>2x chips above the handle to the LH side of the door – TR</li> <li>Light edge nicks along the leading edge mid to low level – FWT</li> <li>Light rubbing along the edges of the door, where it makes contact with the framework – FWT</li> <li>Few light scratches to the centre of the door – FWT</li> <li>1x area of scratches to the RH side of the door – LI,</li> </ul> </li> </ul> |
|             | External frame:  - Some light dust – FWT  - Light tested and working  - 1x additional mezuzah to the RH side of the door high level – TR, unless installed with permission  Threshold:                                                                                                                                                                                                                                                                                                                                                                                                                                                               |
|             | - Some additional usage – FWT                                                                                                                                                                                                                                                                                                                                                                                                                                                                                                                                                                                                                        |

IAPIP

|                     | - Some light indents along the leading edge – FWT                                                                                                                                                                                                                                                                                                                                                                                                                                                                                                                                                                      |
|---------------------|------------------------------------------------------------------------------------------------------------------------------------------------------------------------------------------------------------------------------------------------------------------------------------------------------------------------------------------------------------------------------------------------------------------------------------------------------------------------------------------------------------------------------------------------------------------------------------------------------------------------|
|                     | <ul> <li>Internal door: <ul> <li>Thumb screw lock tested and working</li> <li>Condensed white marks to high level on the door, each approximately 1' long, approximately 15x in total - TR</li> <li>2x grey marks at mid level to the LH side of the door</li> <li>Elongated mark with an area of approximately 8x condensed 3cm to 10cm marks at low level on the door - TR</li> <li>Base of the door has 1x tiny chip - FWT</li> <li>Handle has chips to the finish along the edge - TR</li> </ul> </li> <li>Internal frame: <ul> <li>Approximately 5x chips to the leading edge LH side - TR</li> </ul> </li> </ul> |
| 1.2 Floor           | <ul> <li>Debris scattered throughout - TR to clean</li> <li>1x faint 10cm mark forward of the entrance - FWT</li> <li>1cm black mark forward of the bathroom - FWT</li> <li>4x 10cm drag marks and 1x 30cm scratch between the reception room and the storage cupboard - TR</li> <li>Some additional usage - FWT</li> <li>Faint 15cm mark on approach to the bedrooms - FWT</li> </ul>                                                                                                                                                                                                                                 |
| 1.3 Skirts/woodwork | <ul> <li>Dusty - TR to clean</li> <li>Tiny chip to the angle join RH side of the storage cupboards - FWT</li> <li>Some cracking to the joinery - FWT</li> <li>Patchy paint near built-in storage cupboard opposite the door - TR</li> <li>Paint splashes to the tops of the skirting boards - FWT</li> </ul>                                                                                                                                                                                                                                                                                                           |
| 1.4 Walls           | <ul> <li>Approximately 6x tiny marks at mid level to the LH side of the entrance – FWT</li> <li>Patchy rub mark LH side of the entrance - FWT</li> <li>3x tiny 1cm marks between the storage cupboards – FWT</li> <li>1x 20cm grey mark mid level LH side of the storage cupboards – FWT</li> <li>5x indents between the reception room and the bathroom which have been painted over – TR</li> <li>Patchy paint disparity where the paint has not dried evenly – TR</li> <li>Paint spots to the internal door and frame including the metalwork on the door – TR</li> </ul>                                           |

|                       | - Notable grey discolouration to the top of the skirting board RH side of the entrance – TR |
|-----------------------|---------------------------------------------------------------------------------------------|
| 1.5 Cornicing         | N/A                                                                                         |
| 1.6 Ceiling           | - Light paint disparity around the edges – FWT                                              |
| 1.7 Fixtures/Fittings | Lights: - Tested and working                                                                |
|                       | Smoke detector: - Tested and working                                                        |
|                       | Thermostat control: - Tested for power and working                                          |
|                       | <ul> <li>Fixtures and fittings are dusty, in need of clean – TR to clean</li> </ul>         |
|                       | <ul> <li>Paint splashes to the edges of the switches/sockets</li> <li>TR</li> </ul>         |
| 1.8 Furnishings       | N/A                                                                                         |
| 1.9 Window            | N/A                                                                                         |

# 1.10 Photographs

Date of inspection: SAMPLE

Page 19 of 169