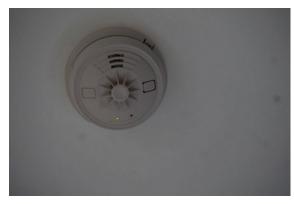

|                       | - Notable grey discolouration to the top of the skirting board RH side of the entrance – TR |
|-----------------------|---------------------------------------------------------------------------------------------|
| 1.5 Cornicing         | N/A                                                                                         |
| 1.6 Ceiling           | - Light paint disparity around the edges – FWT                                              |
| 1.7 Fixtures/Fittings | Lights: - Tested and working                                                                |
|                       | Smoke detector: - Tested and working                                                        |
|                       | Thermostat control: - Tested for power and working                                          |
|                       | <ul> <li>Fixtures and fittings are dusty, in need of clean – TR to clean</li> </ul>         |
|                       | <ul> <li>Paint splashes to the edges of the switches/sockets</li> <li>TR</li> </ul>         |
| 1.8 Furnishings       | N/A                                                                                         |
| 1.9 Window            | N/A                                                                                         |