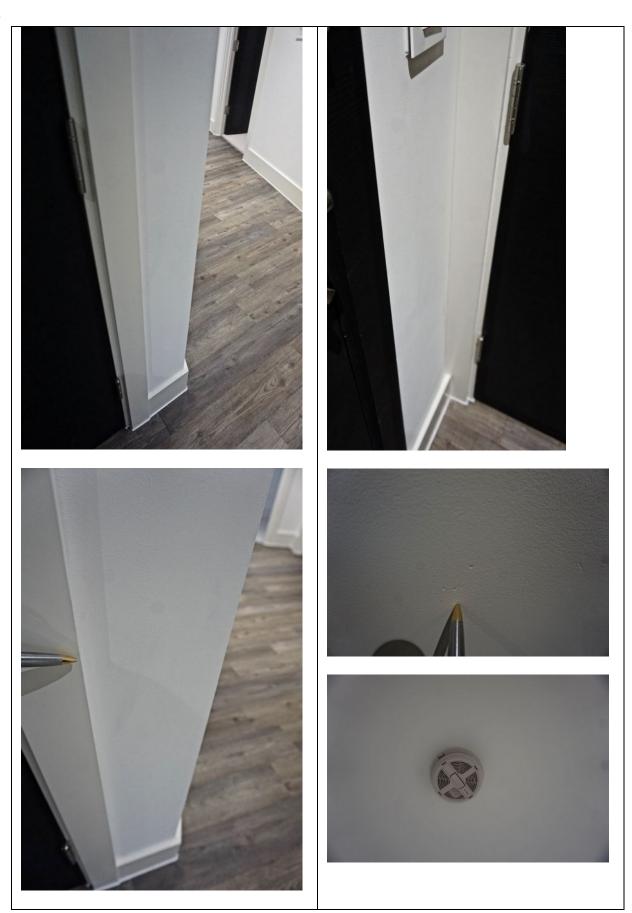

| Description | Differences from check in                                                                                                                                                                                                                                                                                                                                                                                                                                                                                                                                                                                                                            |
|-------------|------------------------------------------------------------------------------------------------------------------------------------------------------------------------------------------------------------------------------------------------------------------------------------------------------------------------------------------------------------------------------------------------------------------------------------------------------------------------------------------------------------------------------------------------------------------------------------------------------------------------------------------------------|
| Description |                                                                                                                                                                                                                                                                                                                                                                                                                                                                                                                                                                                                                                                      |
| 1.1 Door    | <ul> <li>External door: <ul> <li>Some additional usage and white marks – FWT</li> <li>Additional marks to the base of the door, notably to bottom RH corner – FWT based on condition at checkin</li> <li>Door is dusty as consistent with check-in</li> <li>2x chips above the handle to the LH side of the door – TR</li> <li>Light edge nicks along the leading edge mid to low level – FWT</li> <li>Light rubbing along the edges of the door, where it makes contact with the framework – FWT</li> <li>Few light scratches to the centre of the door – FWT</li> <li>1x area of scratches to the RH side of the door – LI,</li> </ul> </li> </ul> |
|             | External frame:  - Some light dust – FWT  - Light tested and working  - 1x additional mezuzah to the RH side of the door high level – TR, unless installed with permission  Threshold:                                                                                                                                                                                                                                                                                                                                                                                                                                                               |
|             | - Some additional usage – FWT                                                                                                                                                                                                                                                                                                                                                                                                                                                                                                                                                                                                                        |

IAPIP

|                     | - Some light indents along the leading edge – FWT                                                                                                                                                                                                                                                                                                                                                                                                                                                                                                                                                                      |
|---------------------|------------------------------------------------------------------------------------------------------------------------------------------------------------------------------------------------------------------------------------------------------------------------------------------------------------------------------------------------------------------------------------------------------------------------------------------------------------------------------------------------------------------------------------------------------------------------------------------------------------------------|
|                     | <ul> <li>Internal door: <ul> <li>Thumb screw lock tested and working</li> <li>Condensed white marks to high level on the door, each approximately 1' long, approximately 15x in total - TR</li> <li>2x grey marks at mid level to the LH side of the door</li> <li>Elongated mark with an area of approximately 8x condensed 3cm to 10cm marks at low level on the door - TR</li> <li>Base of the door has 1x tiny chip - FWT</li> <li>Handle has chips to the finish along the edge - TR</li> </ul> </li> <li>Internal frame: <ul> <li>Approximately 5x chips to the leading edge LH side - TR</li> </ul> </li> </ul> |
| 1.2 Floor           | <ul> <li>Debris scattered throughout - TR to clean</li> <li>1x faint 10cm mark forward of the entrance - FWT</li> <li>1cm black mark forward of the bathroom - FWT</li> <li>4x 10cm drag marks and 1x 30cm scratch between the reception room and the storage cupboard - TR</li> <li>Some additional usage - FWT</li> <li>Faint 15cm mark on approach to the bedrooms - FWT</li> </ul>                                                                                                                                                                                                                                 |
| 1.3 Skirts/woodwork | <ul> <li>Dusty - TR to clean</li> <li>Tiny chip to the angle join RH side of the storage cupboards - FWT</li> <li>Some cracking to the joinery - FWT</li> <li>Patchy paint near built-in storage cupboard opposite the door - TR</li> <li>Paint splashes to the tops of the skirting boards - FWT</li> </ul>                                                                                                                                                                                                                                                                                                           |
| 1.4 Walls           | <ul> <li>Approximately 6x tiny marks at mid level to the LH side of the entrance – FWT</li> <li>Patchy rub mark LH side of the entrance - FWT</li> <li>3x tiny 1cm marks between the storage cupboards – FWT</li> <li>1x 20cm grey mark mid level LH side of the storage cupboards – FWT</li> <li>5x indents between the reception room and the bathroom which have been painted over – TR</li> <li>Patchy paint disparity where the paint has not dried evenly – TR</li> <li>Paint spots to the internal door and frame including the metalwork on the door – TR</li> </ul>                                           |

|                       | - Notable grey discolouration to the top of the skirting board RH side of the entrance – TR |
|-----------------------|---------------------------------------------------------------------------------------------|
| 1.5 Cornicing         | N/A                                                                                         |
| 1.6 Ceiling           | - Light paint disparity around the edges – FWT                                              |
| 1.7 Fixtures/Fittings | Lights: - Tested and working                                                                |
|                       | Smoke detector: - Tested and working                                                        |
|                       | Thermostat control: - Tested for power and working                                          |
|                       | <ul> <li>Fixtures and fittings are dusty, in need of clean – TR to clean</li> </ul>         |
|                       | <ul> <li>Paint splashes to the edges of the switches/sockets</li> <li>TR</li> </ul>         |
| 1.8 Furnishings       | N/A                                                                                         |
| 1.9 Window            | N/A                                                                                         |