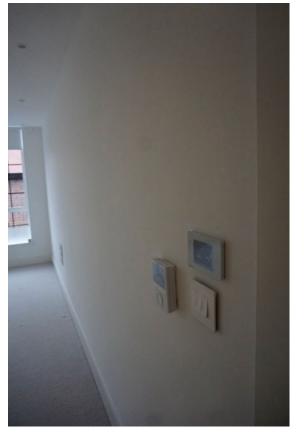

|                       | - Notable grey discolouration to the top of the skirting board RH side of the entrance – TR |
|-----------------------|---------------------------------------------------------------------------------------------|
| 1.5 Cornicing         | N/A                                                                                         |
| 1.6 Ceiling           | - Light paint disparity around the edges – FWT                                              |
| 1.7 Fixtures/Fittings | Lights: - Tested and working                                                                |
|                       | Smoke detector: - Tested and working                                                        |
|                       | Thermostat control: - Tested for power and working                                          |
|                       | <ul> <li>Fixtures and fittings are dusty, in need of clean – TR to clean</li> </ul>         |
|                       | <ul> <li>Paint splashes to the edges of the switches/sockets</li> <li>TR</li> </ul>         |
| 1.8 Furnishings       | N/A                                                                                         |
| 1.9 Window            | N/A                                                                                         |