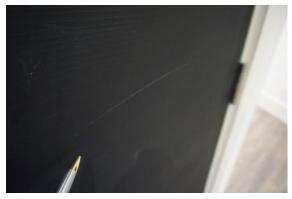

IAPIP

|                     | - Some light indents along the leading edge – FWT                                                                                                                                                                                                                                                                                                                                                                                                                                                                                                                                                                      |
|---------------------|------------------------------------------------------------------------------------------------------------------------------------------------------------------------------------------------------------------------------------------------------------------------------------------------------------------------------------------------------------------------------------------------------------------------------------------------------------------------------------------------------------------------------------------------------------------------------------------------------------------------|
|                     | <ul> <li>Internal door: <ul> <li>Thumb screw lock tested and working</li> <li>Condensed white marks to high level on the door, each approximately 1' long, approximately 15x in total - TR</li> <li>2x grey marks at mid level to the LH side of the door</li> <li>Elongated mark with an area of approximately 8x condensed 3cm to 10cm marks at low level on the door - TR</li> <li>Base of the door has 1x tiny chip - FWT</li> <li>Handle has chips to the finish along the edge - TR</li> </ul> </li> <li>Internal frame: <ul> <li>Approximately 5x chips to the leading edge LH side - TR</li> </ul> </li> </ul> |
| 1.2 Floor           | <ul> <li>Debris scattered throughout - TR to clean</li> <li>1x faint 10cm mark forward of the entrance - FWT</li> <li>1cm black mark forward of the bathroom - FWT</li> <li>4x 10cm drag marks and 1x 30cm scratch between the reception room and the storage cupboard - TR</li> <li>Some additional usage - FWT</li> <li>Faint 15cm mark on approach to the bedrooms - FWT</li> </ul>                                                                                                                                                                                                                                 |
| 1.3 Skirts/woodwork | <ul> <li>Dusty - TR to clean</li> <li>Tiny chip to the angle join RH side of the storage cupboards - FWT</li> <li>Some cracking to the joinery - FWT</li> <li>Patchy paint near built-in storage cupboard opposite the door - TR</li> <li>Paint splashes to the tops of the skirting boards - FWT</li> </ul>                                                                                                                                                                                                                                                                                                           |
| 1.4 Walls           | <ul> <li>Approximately 6x tiny marks at mid level to the LH side of the entrance – FWT</li> <li>Patchy rub mark LH side of the entrance - FWT</li> <li>3x tiny 1cm marks between the storage cupboards – FWT</li> <li>1x 20cm grey mark mid level LH side of the storage cupboards – FWT</li> <li>5x indents between the reception room and the bathroom which have been painted over – TR</li> <li>Patchy paint disparity where the paint has not dried evenly – TR</li> <li>Paint spots to the internal door and frame including the metalwork on the door – TR</li> </ul>                                           |