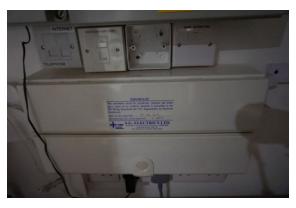

### **UTILITY READINGS**

| Service     | Location                   | Reading               |
|-------------|----------------------------|-----------------------|
| Electricity | Communal storage           | Serial no: A14X008018 |
|             |                            | Reading: 16 129. 7    |
| Heat        | Built-in storage 2 off the | Serial no: 7753062484 |
|             | hallway                    | Reading: 13924 kWh    |
| Water       | Communal storage           | Serial no: 310292551  |
|             |                            | Reading: 000 146, 254 |

### **Utility reading photographs**

(010310292551

DE-09-MI001-PTB004

FW 10