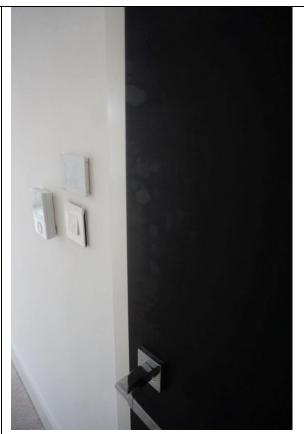

| Description | Differences from check in                                                                                                                                                                                                                                                                                                                                                                                                                                                                                                                                                                                                                            |
|-------------|------------------------------------------------------------------------------------------------------------------------------------------------------------------------------------------------------------------------------------------------------------------------------------------------------------------------------------------------------------------------------------------------------------------------------------------------------------------------------------------------------------------------------------------------------------------------------------------------------------------------------------------------------|
| Description |                                                                                                                                                                                                                                                                                                                                                                                                                                                                                                                                                                                                                                                      |
| 1.1 Door    | <ul> <li>External door: <ul> <li>Some additional usage and white marks – FWT</li> <li>Additional marks to the base of the door, notably to bottom RH corner – FWT based on condition at checkin</li> <li>Door is dusty as consistent with check-in</li> <li>2x chips above the handle to the LH side of the door – TR</li> <li>Light edge nicks along the leading edge mid to low level – FWT</li> <li>Light rubbing along the edges of the door, where it makes contact with the framework – FWT</li> <li>Few light scratches to the centre of the door – FWT</li> <li>1x area of scratches to the RH side of the door – LI,</li> </ul> </li> </ul> |
|             | External frame:  - Some light dust – FWT  - Light tested and working  - 1x additional mezuzah to the RH side of the door high level – TR, unless installed with permission  Threshold:                                                                                                                                                                                                                                                                                                                                                                                                                                                               |
|             | - Some additional usage – FWT                                                                                                                                                                                                                                                                                                                                                                                                                                                                                                                                                                                                                        |

IAPIP

|                     | - Some light indents along the leading edge – FWT                                                                                                                                                                                                                                                                                                                                                                                                                                                                                                                                                                      |
|---------------------|------------------------------------------------------------------------------------------------------------------------------------------------------------------------------------------------------------------------------------------------------------------------------------------------------------------------------------------------------------------------------------------------------------------------------------------------------------------------------------------------------------------------------------------------------------------------------------------------------------------------|
|                     | <ul> <li>Internal door: <ul> <li>Thumb screw lock tested and working</li> <li>Condensed white marks to high level on the door, each approximately 1' long, approximately 15x in total - TR</li> <li>2x grey marks at mid level to the LH side of the door</li> <li>Elongated mark with an area of approximately 8x condensed 3cm to 10cm marks at low level on the door - TR</li> <li>Base of the door has 1x tiny chip - FWT</li> <li>Handle has chips to the finish along the edge - TR</li> </ul> </li> <li>Internal frame: <ul> <li>Approximately 5x chips to the leading edge LH side - TR</li> </ul> </li> </ul> |
| 1.2 Floor           | <ul> <li>Debris scattered throughout - TR to clean</li> <li>1x faint 10cm mark forward of the entrance - FWT</li> <li>1cm black mark forward of the bathroom - FWT</li> <li>4x 10cm drag marks and 1x 30cm scratch between the reception room and the storage cupboard - TR</li> <li>Some additional usage - FWT</li> <li>Faint 15cm mark on approach to the bedrooms - FWT</li> </ul>                                                                                                                                                                                                                                 |
| 1.3 Skirts/woodwork | <ul> <li>Dusty - TR to clean</li> <li>Tiny chip to the angle join RH side of the storage cupboards - FWT</li> <li>Some cracking to the joinery - FWT</li> <li>Patchy paint near built-in storage cupboard opposite the door - TR</li> <li>Paint splashes to the tops of the skirting boards - FWT</li> </ul>                                                                                                                                                                                                                                                                                                           |
| 1.4 Walls           | <ul> <li>Approximately 6x tiny marks at mid level to the LH side of the entrance – FWT</li> <li>Patchy rub mark LH side of the entrance - FWT</li> <li>3x tiny 1cm marks between the storage cupboards – FWT</li> <li>1x 20cm grey mark mid level LH side of the storage cupboards – FWT</li> <li>5x indents between the reception room and the bathroom which have been painted over – TR</li> <li>Patchy paint disparity where the paint has not dried evenly – TR</li> <li>Paint spots to the internal door and frame including the metalwork on the door – TR</li> </ul>                                           |

|                       | - Notable grey discolouration to the top of the skirting board RH side of the entrance – TR |
|-----------------------|---------------------------------------------------------------------------------------------|
| 1.5 Cornicing         | N/A                                                                                         |
| 1.6 Ceiling           | - Light paint disparity around the edges – FWT                                              |
| 1.7 Fixtures/Fittings | Lights: - Tested and working                                                                |
|                       | Smoke detector: - Tested and working                                                        |
|                       | Thermostat control: - Tested for power and working                                          |
|                       | <ul> <li>Fixtures and fittings are dusty, in need of clean – TR to clean</li> </ul>         |
|                       | <ul> <li>Paint splashes to the edges of the switches/sockets</li> <li>TR</li> </ul>         |
| 1.8 Furnishings       | N/A                                                                                         |
| 1.9 Window            | N/A                                                                                         |

# 1.10 Photographs

Date of inspection: SAMPLE

Page 19 of 169