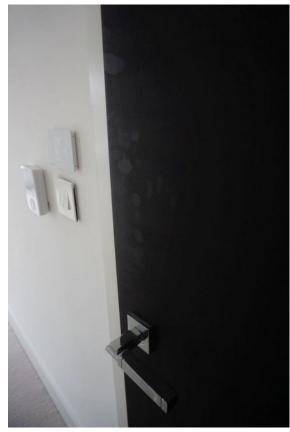

| Description | Differences from check in                                                                                                                                                                                                                                                                                                                                                                                                                                                                                                                                                                                                                            |
|-------------|------------------------------------------------------------------------------------------------------------------------------------------------------------------------------------------------------------------------------------------------------------------------------------------------------------------------------------------------------------------------------------------------------------------------------------------------------------------------------------------------------------------------------------------------------------------------------------------------------------------------------------------------------|
| Description |                                                                                                                                                                                                                                                                                                                                                                                                                                                                                                                                                                                                                                                      |
| 1.1 Door    | <ul> <li>External door: <ul> <li>Some additional usage and white marks – FWT</li> <li>Additional marks to the base of the door, notably to bottom RH corner – FWT based on condition at checkin</li> <li>Door is dusty as consistent with check-in</li> <li>2x chips above the handle to the LH side of the door – TR</li> <li>Light edge nicks along the leading edge mid to low level – FWT</li> <li>Light rubbing along the edges of the door, where it makes contact with the framework – FWT</li> <li>Few light scratches to the centre of the door – FWT</li> <li>1x area of scratches to the RH side of the door – LI,</li> </ul> </li> </ul> |
|             | External frame:  - Some light dust – FWT  - Light tested and working  - 1x additional mezuzah to the RH side of the door high level – TR, unless installed with permission  Threshold:                                                                                                                                                                                                                                                                                                                                                                                                                                                               |
|             | - Some additional usage – FWT                                                                                                                                                                                                                                                                                                                                                                                                                                                                                                                                                                                                                        |

IAPIP

|                     | - Some light indents along the leading edge – FWT                                                                                                                                                                                                                                                                                                                                                                                                                                                                                                                                                                      |
|---------------------|------------------------------------------------------------------------------------------------------------------------------------------------------------------------------------------------------------------------------------------------------------------------------------------------------------------------------------------------------------------------------------------------------------------------------------------------------------------------------------------------------------------------------------------------------------------------------------------------------------------------|
|                     | <ul> <li>Internal door: <ul> <li>Thumb screw lock tested and working</li> <li>Condensed white marks to high level on the door, each approximately 1' long, approximately 15x in total - TR</li> <li>2x grey marks at mid level to the LH side of the door</li> <li>Elongated mark with an area of approximately 8x condensed 3cm to 10cm marks at low level on the door - TR</li> <li>Base of the door has 1x tiny chip - FWT</li> <li>Handle has chips to the finish along the edge - TR</li> </ul> </li> <li>Internal frame: <ul> <li>Approximately 5x chips to the leading edge LH side - TR</li> </ul> </li> </ul> |
| 1.2 Floor           | <ul> <li>Debris scattered throughout - TR to clean</li> <li>1x faint 10cm mark forward of the entrance - FWT</li> <li>1cm black mark forward of the bathroom - FWT</li> <li>4x 10cm drag marks and 1x 30cm scratch between the reception room and the storage cupboard - TR</li> <li>Some additional usage - FWT</li> <li>Faint 15cm mark on approach to the bedrooms - FWT</li> </ul>                                                                                                                                                                                                                                 |
| 1.3 Skirts/woodwork | <ul> <li>Dusty - TR to clean</li> <li>Tiny chip to the angle join RH side of the storage cupboards - FWT</li> <li>Some cracking to the joinery - FWT</li> <li>Patchy paint near built-in storage cupboard opposite the door - TR</li> <li>Paint splashes to the tops of the skirting boards - FWT</li> </ul>                                                                                                                                                                                                                                                                                                           |
| 1.4 Walls           | <ul> <li>Approximately 6x tiny marks at mid level to the LH side of the entrance – FWT</li> <li>Patchy rub mark LH side of the entrance - FWT</li> <li>3x tiny 1cm marks between the storage cupboards – FWT</li> <li>1x 20cm grey mark mid level LH side of the storage cupboards – FWT</li> <li>5x indents between the reception room and the bathroom which have been painted over – TR</li> <li>Patchy paint disparity where the paint has not dried evenly – TR</li> <li>Paint spots to the internal door and frame including the metalwork on the door – TR</li> </ul>                                           |

|                       | - Notable grey discolouration to the top of the skirting board RH side of the entrance – TR |
|-----------------------|---------------------------------------------------------------------------------------------|
| 1.5 Cornicing         | N/A                                                                                         |
| 1.6 Ceiling           | - Light paint disparity around the edges – FWT                                              |
| 1.7 Fixtures/Fittings | Lights: - Tested and working                                                                |
|                       | Smoke detector: - Tested and working                                                        |
|                       | Thermostat control: - Tested for power and working                                          |
|                       | <ul> <li>Fixtures and fittings are dusty, in need of clean – TR to clean</li> </ul>         |
|                       | <ul> <li>Paint splashes to the edges of the switches/sockets</li> <li>TR</li> </ul>         |
| 1.8 Furnishings       | N/A                                                                                         |
| 1.9 Window            | N/A                                                                                         |

# 1.10 Photographs

Date of inspection: SAMPLE

Page 19 of 169