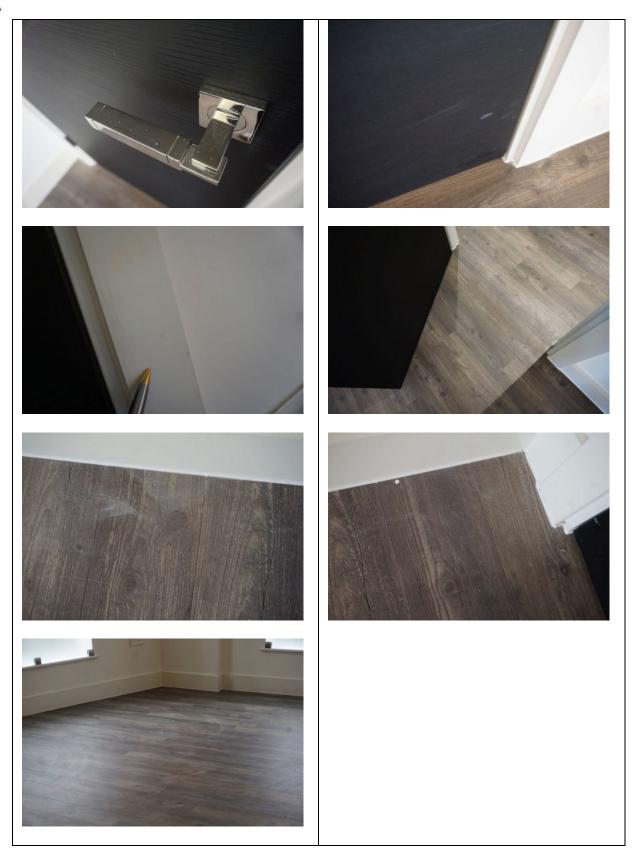

| Description | Differences from check in                                                                                                                                                                                                                                                                                                                                                                                                                                                                                                                                                                                                                            |
|-------------|------------------------------------------------------------------------------------------------------------------------------------------------------------------------------------------------------------------------------------------------------------------------------------------------------------------------------------------------------------------------------------------------------------------------------------------------------------------------------------------------------------------------------------------------------------------------------------------------------------------------------------------------------|
| Description |                                                                                                                                                                                                                                                                                                                                                                                                                                                                                                                                                                                                                                                      |
| 1.1 Door    | <ul> <li>External door: <ul> <li>Some additional usage and white marks – FWT</li> <li>Additional marks to the base of the door, notably to bottom RH corner – FWT based on condition at checkin</li> <li>Door is dusty as consistent with check-in</li> <li>2x chips above the handle to the LH side of the door – TR</li> <li>Light edge nicks along the leading edge mid to low level – FWT</li> <li>Light rubbing along the edges of the door, where it makes contact with the framework – FWT</li> <li>Few light scratches to the centre of the door – FWT</li> <li>1x area of scratches to the RH side of the door – LI,</li> </ul> </li> </ul> |
|             | External frame:  - Some light dust – FWT  - Light tested and working  - 1x additional mezuzah to the RH side of the door high level – TR, unless installed with permission  Threshold:                                                                                                                                                                                                                                                                                                                                                                                                                                                               |
|             | - Some additional usage – FWT                                                                                                                                                                                                                                                                                                                                                                                                                                                                                                                                                                                                                        |

IAPIP

|                     | - Some light indents along the leading edge – FWT                                                                                                                                                                                                                                                                                                                                                                                                                                                                                                                                                                      |
|---------------------|------------------------------------------------------------------------------------------------------------------------------------------------------------------------------------------------------------------------------------------------------------------------------------------------------------------------------------------------------------------------------------------------------------------------------------------------------------------------------------------------------------------------------------------------------------------------------------------------------------------------|
|                     | <ul> <li>Internal door: <ul> <li>Thumb screw lock tested and working</li> <li>Condensed white marks to high level on the door, each approximately 1' long, approximately 15x in total - TR</li> <li>2x grey marks at mid level to the LH side of the door</li> <li>Elongated mark with an area of approximately 8x condensed 3cm to 10cm marks at low level on the door - TR</li> <li>Base of the door has 1x tiny chip - FWT</li> <li>Handle has chips to the finish along the edge - TR</li> </ul> </li> <li>Internal frame: <ul> <li>Approximately 5x chips to the leading edge LH side - TR</li> </ul> </li> </ul> |
| 1.2 Floor           | <ul> <li>Debris scattered throughout - TR to clean</li> <li>1x faint 10cm mark forward of the entrance - FWT</li> <li>1cm black mark forward of the bathroom - FWT</li> <li>4x 10cm drag marks and 1x 30cm scratch between the reception room and the storage cupboard - TR</li> <li>Some additional usage - FWT</li> <li>Faint 15cm mark on approach to the bedrooms - FWT</li> </ul>                                                                                                                                                                                                                                 |
| 1.3 Skirts/woodwork | <ul> <li>Dusty - TR to clean</li> <li>Tiny chip to the angle join RH side of the storage cupboards - FWT</li> <li>Some cracking to the joinery - FWT</li> <li>Patchy paint near built-in storage cupboard opposite the door - TR</li> <li>Paint splashes to the tops of the skirting boards - FWT</li> </ul>                                                                                                                                                                                                                                                                                                           |
| 1.4 Walls           | <ul> <li>Approximately 6x tiny marks at mid level to the LH side of the entrance – FWT</li> <li>Patchy rub mark LH side of the entrance - FWT</li> <li>3x tiny 1cm marks between the storage cupboards – FWT</li> <li>1x 20cm grey mark mid level LH side of the storage cupboards – FWT</li> <li>5x indents between the reception room and the bathroom which have been painted over – TR</li> <li>Patchy paint disparity where the paint has not dried evenly – TR</li> <li>Paint spots to the internal door and frame including the metalwork on the door – TR</li> </ul>                                           |

|                       | - Notable grey discolouration to the top of the skirting board RH side of the entrance – TR |
|-----------------------|---------------------------------------------------------------------------------------------|
| 1.5 Cornicing         | N/A                                                                                         |
| 1.6 Ceiling           | - Light paint disparity around the edges – FWT                                              |
| 1.7 Fixtures/Fittings | Lights: - Tested and working                                                                |
|                       | Smoke detector: - Tested and working                                                        |
|                       | Thermostat control: - Tested for power and working                                          |
|                       | <ul> <li>Fixtures and fittings are dusty, in need of clean – TR to clean</li> </ul>         |
|                       | <ul> <li>Paint splashes to the edges of the switches/sockets</li> <li>TR</li> </ul>         |
| 1.8 Furnishings       | N/A                                                                                         |
| 1.9 Window            | N/A                                                                                         |