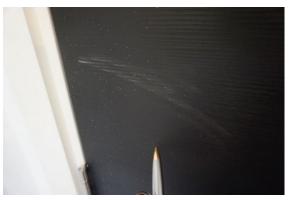

IAPIP

|                     | - Some light indents along the leading edge – FWT                                                                                                                                                                                                                                                                                                                                                                                                                                                                                                                                                                      |
|---------------------|------------------------------------------------------------------------------------------------------------------------------------------------------------------------------------------------------------------------------------------------------------------------------------------------------------------------------------------------------------------------------------------------------------------------------------------------------------------------------------------------------------------------------------------------------------------------------------------------------------------------|
|                     | <ul> <li>Internal door: <ul> <li>Thumb screw lock tested and working</li> <li>Condensed white marks to high level on the door, each approximately 1' long, approximately 15x in total - TR</li> <li>2x grey marks at mid level to the LH side of the door</li> <li>Elongated mark with an area of approximately 8x condensed 3cm to 10cm marks at low level on the door - TR</li> <li>Base of the door has 1x tiny chip - FWT</li> <li>Handle has chips to the finish along the edge - TR</li> </ul> </li> <li>Internal frame: <ul> <li>Approximately 5x chips to the leading edge LH side - TR</li> </ul> </li> </ul> |
| 1.2 Floor           | <ul> <li>Debris scattered throughout - TR to clean</li> <li>1x faint 10cm mark forward of the entrance - FWT</li> <li>1cm black mark forward of the bathroom - FWT</li> <li>4x 10cm drag marks and 1x 30cm scratch between the reception room and the storage cupboard - TR</li> <li>Some additional usage - FWT</li> <li>Faint 15cm mark on approach to the bedrooms - FWT</li> </ul>                                                                                                                                                                                                                                 |
| 1.3 Skirts/woodwork | <ul> <li>Dusty - TR to clean</li> <li>Tiny chip to the angle join RH side of the storage cupboards - FWT</li> <li>Some cracking to the joinery - FWT</li> <li>Patchy paint near built-in storage cupboard opposite the door - TR</li> <li>Paint splashes to the tops of the skirting boards - FWT</li> </ul>                                                                                                                                                                                                                                                                                                           |
| 1.4 Walls           | <ul> <li>Approximately 6x tiny marks at mid level to the LH side of the entrance – FWT</li> <li>Patchy rub mark LH side of the entrance - FWT</li> <li>3x tiny 1cm marks between the storage cupboards – FWT</li> <li>1x 20cm grey mark mid level LH side of the storage cupboards – FWT</li> <li>5x indents between the reception room and the bathroom which have been painted over – TR</li> <li>Patchy paint disparity where the paint has not dried evenly – TR</li> <li>Paint spots to the internal door and frame including the metalwork on the door – TR</li> </ul>                                           |