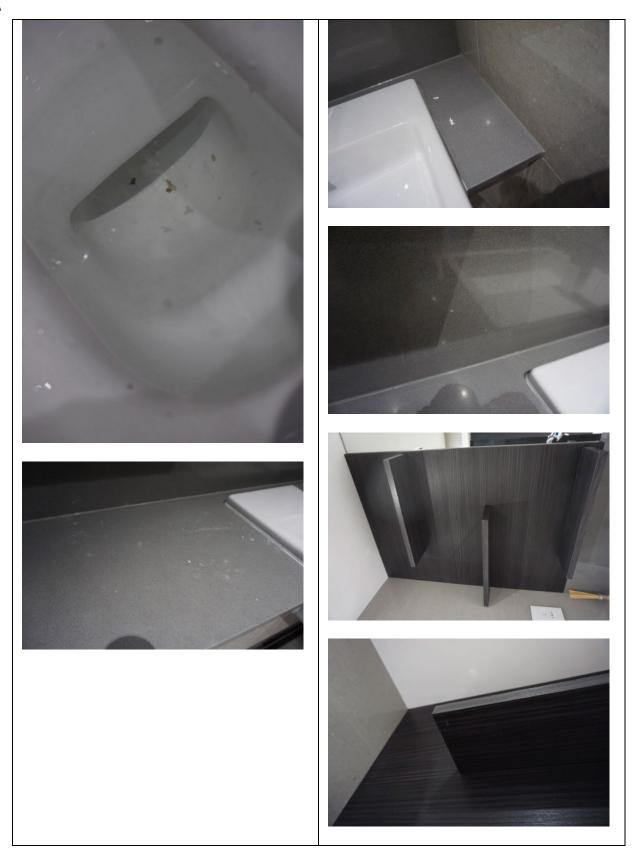

|                       | <u>I</u>                                                                   |



































































Date of inspection: SAMPLE































































### 9. Bedroom 2

RH = Right Hand LH = Left Hand

TR = Tenants responsibility LR = Landlords Responsibility LI = Landlords Information FWT = Fair wear and tear

If there are no comments made in the 'Differences from check in' section the item/fixture/feature is in the same condition as stated on the inventory/check in report.

| Description | Differences from check in