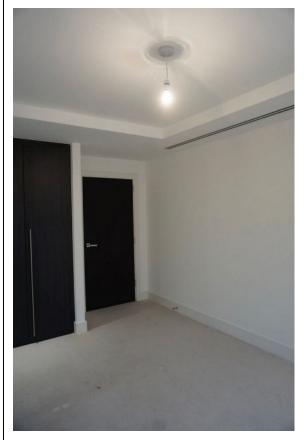

# 1. Front Door and Entrance Hall

RH = Right Hand LH = Left Hand

TR = Tenants responsibility LR = Landlords Responsibility LI = Landlords Information FWT = Fair wear and tear

If there are no comments made in the 'Differences from check in' section the item/fixture/feature is in the same condition as stated on the inventory/check in report.

| Description | Differences from check in                                                                                                                                                                                                                                                                                                                                                                                                                                                                                                                                                                                                                            |
|-------------|------------------------------------------------------------------------------------------------------------------------------------------------------------------------------------------------------------------------------------------------------------------------------------------------------------------------------------------------------------------------------------------------------------------------------------------------------------------------------------------------------------------------------------------------------------------------------------------------------------------------------------------------------|
| Description |                                                                                                                                                                                                                                                                                                                                                                                                                                                                                                                                                                                                                                                      |
| 1.1 Door    | <ul> <li>External door: <ul> <li>Some additional usage and white marks – FWT</li> <li>Additional marks to the base of the door, notably to bottom RH corner – FWT based on condition at checkin</li> <li>Door is dusty as consistent with check-in</li> <li>2x chips above the handle to the LH side of the door – TR</li> <li>Light edge nicks along the leading edge mid to low level – FWT</li> <li>Light rubbing along the edges of the door, where it makes contact with the framework – FWT</li> <li>Few light scratches to the centre of the door – FWT</li> <li>1x area of scratches to the RH side of the door – LI,</li> </ul> </li> </ul> |
|             | External frame:  - Some light dust – FWT  - Light tested and working  - 1x additional mezuzah to the RH side of the door high level – TR, unless installed with permission  Threshold:                                                                                                                                                                                                                                                                                                                                                                                                                                                               |
|             | - Some additional usage – FWT                                                                                                                                                                                                                                                                                                                                                                                                                                                                                                                                                                                                                        |

IAPIP

|                     | - Some light indents along the leading edge – FWT                                                                                                                                                                                                                                                                                                                                                                                                                                                                                                                                                                      |
|---------------------|------------------------------------------------------------------------------------------------------------------------------------------------------------------------------------------------------------------------------------------------------------------------------------------------------------------------------------------------------------------------------------------------------------------------------------------------------------------------------------------------------------------------------------------------------------------------------------------------------------------------|
|                     | <ul> <li>Internal door: <ul> <li>Thumb screw lock tested and working</li> <li>Condensed white marks to high level on the door, each approximately 1' long, approximately 15x in total - TR</li> <li>2x grey marks at mid level to the LH side of the door</li> <li>Elongated mark with an area of approximately 8x condensed 3cm to 10cm marks at low level on the door - TR</li> <li>Base of the door has 1x tiny chip - FWT</li> <li>Handle has chips to the finish along the edge - TR</li> </ul> </li> <li>Internal frame: <ul> <li>Approximately 5x chips to the leading edge LH side - TR</li> </ul> </li> </ul> |
| 1.2 Floor           | <ul> <li>Debris scattered throughout - TR to clean</li> <li>1x faint 10cm mark forward of the entrance - FWT</li> <li>1cm black mark forward of the bathroom - FWT</li> <li>4x 10cm drag marks and 1x 30cm scratch between the reception room and the storage cupboard - TR</li> <li>Some additional usage - FWT</li> <li>Faint 15cm mark on approach to the bedrooms - FWT</li> </ul>                                                                                                                                                                                                                                 |
| 1.3 Skirts/woodwork | <ul> <li>Dusty - TR to clean</li> <li>Tiny chip to the angle join RH side of the storage cupboards - FWT</li> <li>Some cracking to the joinery - FWT</li> <li>Patchy paint near built-in storage cupboard opposite the door - TR</li> <li>Paint splashes to the tops of the skirting boards - FWT</li> </ul>                                                                                                                                                                                                                                                                                                           |
| 1.4 Walls           | <ul> <li>Approximately 6x tiny marks at mid level to the LH side of the entrance – FWT</li> <li>Patchy rub mark LH side of the entrance - FWT</li> <li>3x tiny 1cm marks between the storage cupboards – FWT</li> <li>1x 20cm grey mark mid level LH side of the storage cupboards – FWT</li> <li>5x indents between the reception room and the bathroom which have been painted over – TR</li> <li>Patchy paint disparity where the paint has not dried evenly – TR</li> <li>Paint spots to the internal door and frame including the metalwork on the door – TR</li> </ul>                                           |

|                       | - Notable grey discolouration to the top of the skirting board RH side of the entrance – TR |
|-----------------------|---------------------------------------------------------------------------------------------|
| 1.5 Cornicing         | N/A                                                                                         |
| 1.6 Ceiling           | - Light paint disparity around the edges – FWT                                              |
| 1.7 Fixtures/Fittings | Lights: - Tested and working                                                                |
|                       | Smoke detector: - Tested and working                                                        |
|                       | Thermostat control: - Tested for power and working                                          |
|                       | <ul> <li>Fixtures and fittings are dusty, in need of clean – TR to clean</li> </ul>         |
|                       | <ul> <li>Paint splashes to the edges of the switches/sockets</li> <li>TR</li> </ul>         |
| 1.8 Furnishings       | N/A                                                                                         |
| 1.9 Window            | N/A                                                                                         |