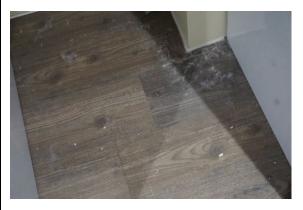

IAPIP

|                     | - Some light indents along the leading edge – FWT                                                                                                                                                                                                                                                                                                                                                                                                                                                                                                                                                                      |
|---------------------|------------------------------------------------------------------------------------------------------------------------------------------------------------------------------------------------------------------------------------------------------------------------------------------------------------------------------------------------------------------------------------------------------------------------------------------------------------------------------------------------------------------------------------------------------------------------------------------------------------------------|
|                     | <ul> <li>Internal door: <ul> <li>Thumb screw lock tested and working</li> <li>Condensed white marks to high level on the door, each approximately 1' long, approximately 15x in total - TR</li> <li>2x grey marks at mid level to the LH side of the door</li> <li>Elongated mark with an area of approximately 8x condensed 3cm to 10cm marks at low level on the door - TR</li> <li>Base of the door has 1x tiny chip - FWT</li> <li>Handle has chips to the finish along the edge - TR</li> </ul> </li> <li>Internal frame: <ul> <li>Approximately 5x chips to the leading edge LH side - TR</li> </ul> </li> </ul> |
| 1.2 Floor           | <ul> <li>Debris scattered throughout - TR to clean</li> <li>1x faint 10cm mark forward of the entrance - FWT</li> <li>1cm black mark forward of the bathroom - FWT</li> <li>4x 10cm drag marks and 1x 30cm scratch between the reception room and the storage cupboard - TR</li> <li>Some additional usage - FWT</li> <li>Faint 15cm mark on approach to the bedrooms - FWT</li> </ul>                                                                                                                                                                                                                                 |
| 1.3 Skirts/woodwork | <ul> <li>Dusty - TR to clean</li> <li>Tiny chip to the angle join RH side of the storage cupboards - FWT</li> <li>Some cracking to the joinery - FWT</li> <li>Patchy paint near built-in storage cupboard opposite the door - TR</li> <li>Paint splashes to the tops of the skirting boards - FWT</li> </ul>                                                                                                                                                                                                                                                                                                           |
| 1.4 Walls           | <ul> <li>Approximately 6x tiny marks at mid level to the LH side of the entrance – FWT</li> <li>Patchy rub mark LH side of the entrance - FWT</li> <li>3x tiny 1cm marks between the storage cupboards – FWT</li> <li>1x 20cm grey mark mid level LH side of the storage cupboards – FWT</li> <li>5x indents between the reception room and the bathroom which have been painted over – TR</li> <li>Patchy paint disparity where the paint has not dried evenly – TR</li> <li>Paint spots to the internal door and frame including the metalwork on the door – TR</li> </ul>                                           |

|                       | - Notable grey discolouration to the top of the skirting board RH side of the entrance – TR |
|-----------------------|---------------------------------------------------------------------------------------------|
| 1.5 Cornicing         | N/A                                                                                         |
| 1.6 Ceiling           | - Light paint disparity around the edges – FWT                                              |
| 1.7 Fixtures/Fittings | Lights: - Tested and working                                                                |
|                       | Smoke detector: - Tested and working                                                        |
|                       | Thermostat control: - Tested for power and working                                          |
|                       | <ul> <li>Fixtures and fittings are dusty, in need of clean – TR to clean</li> </ul>         |
|                       | <ul> <li>Paint splashes to the edges of the switches/sockets</li> <li>TR</li> </ul>         |
| 1.8 Furnishings       | N/A                                                                                         |
| 1.9 Window            | N/A                                                                                         |