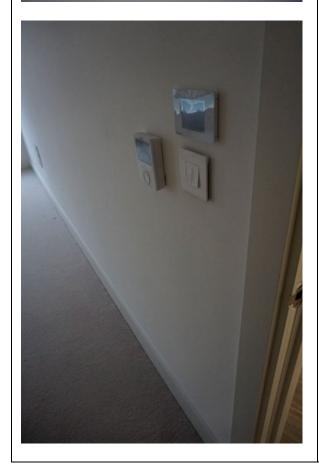

|                       | - Notable grey discolouration to the top of the skirting board RH side of the entrance – TR |
|-----------------------|---------------------------------------------------------------------------------------------|
| 1.5 Cornicing         | N/A                                                                                         |
| 1.6 Ceiling           | - Light paint disparity around the edges – FWT                                              |
| 1.7 Fixtures/Fittings | Lights: - Tested and working                                                                |
|                       | Smoke detector: - Tested and working                                                        |
|                       | Thermostat control: - Tested for power and working                                          |
|                       | <ul> <li>Fixtures and fittings are dusty, in need of clean – TR to clean</li> </ul>         |
|                       | <ul> <li>Paint splashes to the edges of the switches/sockets</li> <li>TR</li> </ul>         |
| 1.8 Furnishings       | N/A                                                                                         |
| 1.9 Window            | N/A                                                                                         |