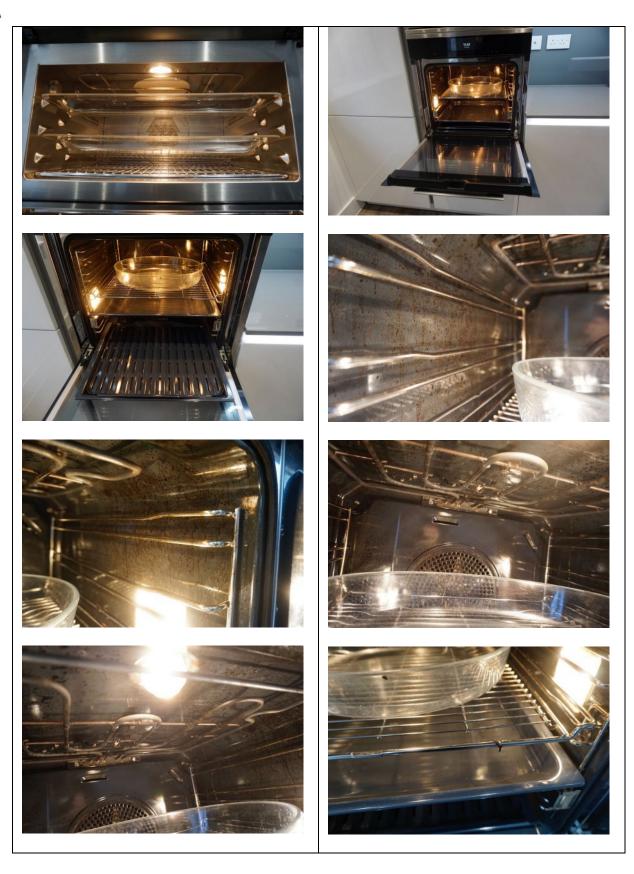

# **CLEANING SUMMARY**

| Floors                | Professional clean required. |
|-----------------------|------------------------------|
| Woodwork              | Professional clean required. |
| Fixtures and fittings | Professional clean required. |
| Windows               | Professional clean required. |
| Curtains/blinds       | Professional clean required. |
| Bathroom              | Professional clean required. |
| Appliances            | Professional clean required. |
| Furnishings           | Professional clean required. |
| General               | Professional clean required. |
|                       |                              |
|                       |                              |