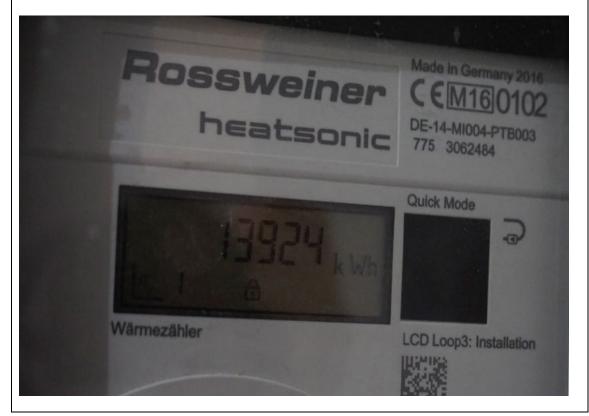

### **UTILITY READINGS**

| Service     | Location                   | Reading               |
|-------------|----------------------------|-----------------------|
| Electricity | Communal storage           | Serial no: A14X008018 |
|             |                            | Reading: 16 129. 7    |
| Heat        | Built-in storage 2 off the | Serial no: 7753062484 |
|             | hallway                    | Reading: 13924 kWh    |
| Water       | Communal storage           | Serial no: 310292551  |
|             |                            | Reading: 000 146, 254 |