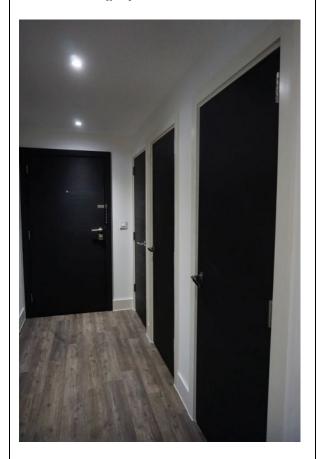

# 1. Front Door and Entrance Hall

RH = Right Hand LH = Left Hand

TR = Tenants responsibility LR = Landlords Responsibility LI = Landlords Information FWT = Fair wear and tear

If there are no comments made in the 'Differences from check in' section the item/fixture/feature is in the same condition as stated on the inventory/check in report.

| Description | Differences from check in                                                                                                                                                                                                                                                                                                                                                                                                                                                                                                                                                                                                                            |
|-------------|------------------------------------------------------------------------------------------------------------------------------------------------------------------------------------------------------------------------------------------------------------------------------------------------------------------------------------------------------------------------------------------------------------------------------------------------------------------------------------------------------------------------------------------------------------------------------------------------------------------------------------------------------|
| Description |                                                                                                                                                                                                                                                                                                                                                                                                                                                                                                                                                                                                                                                      |
| 1.1 Door    | <ul> <li>External door: <ul> <li>Some additional usage and white marks – FWT</li> <li>Additional marks to the base of the door, notably to bottom RH corner – FWT based on condition at checkin</li> <li>Door is dusty as consistent with check-in</li> <li>2x chips above the handle to the LH side of the door – TR</li> <li>Light edge nicks along the leading edge mid to low level – FWT</li> <li>Light rubbing along the edges of the door, where it makes contact with the framework – FWT</li> <li>Few light scratches to the centre of the door – FWT</li> <li>1x area of scratches to the RH side of the door – LI,</li> </ul> </li> </ul> |
|             | External frame:  - Some light dust – FWT  - Light tested and working  - 1x additional mezuzah to the RH side of the door high level – TR, unless installed with permission  Threshold:                                                                                                                                                                                                                                                                                                                                                                                                                                                               |
|             | - Some additional usage – FWT                                                                                                                                                                                                                                                                                                                                                                                                                                                                                                                                                                                                                        |

IAPIP

|                     | - Some light indents along the leading edge – FWT                                                                                                                                                                                                                                                                                                                                                                                                                                                                                                                                                                      |
|---------------------|------------------------------------------------------------------------------------------------------------------------------------------------------------------------------------------------------------------------------------------------------------------------------------------------------------------------------------------------------------------------------------------------------------------------------------------------------------------------------------------------------------------------------------------------------------------------------------------------------------------------|
|                     | <ul> <li>Internal door: <ul> <li>Thumb screw lock tested and working</li> <li>Condensed white marks to high level on the door, each approximately 1' long, approximately 15x in total - TR</li> <li>2x grey marks at mid level to the LH side of the door</li> <li>Elongated mark with an area of approximately 8x condensed 3cm to 10cm marks at low level on the door - TR</li> <li>Base of the door has 1x tiny chip - FWT</li> <li>Handle has chips to the finish along the edge - TR</li> </ul> </li> <li>Internal frame: <ul> <li>Approximately 5x chips to the leading edge LH side - TR</li> </ul> </li> </ul> |
| 1.2 Floor           | <ul> <li>Debris scattered throughout - TR to clean</li> <li>1x faint 10cm mark forward of the entrance - FWT</li> <li>1cm black mark forward of the bathroom - FWT</li> <li>4x 10cm drag marks and 1x 30cm scratch between the reception room and the storage cupboard - TR</li> <li>Some additional usage - FWT</li> <li>Faint 15cm mark on approach to the bedrooms - FWT</li> </ul>                                                                                                                                                                                                                                 |
| 1.3 Skirts/woodwork | <ul> <li>Dusty - TR to clean</li> <li>Tiny chip to the angle join RH side of the storage cupboards - FWT</li> <li>Some cracking to the joinery - FWT</li> <li>Patchy paint near built-in storage cupboard opposite the door - TR</li> <li>Paint splashes to the tops of the skirting boards - FWT</li> </ul>                                                                                                                                                                                                                                                                                                           |
| 1.4 Walls           | <ul> <li>Approximately 6x tiny marks at mid level to the LH side of the entrance – FWT</li> <li>Patchy rub mark LH side of the entrance - FWT</li> <li>3x tiny 1cm marks between the storage cupboards – FWT</li> <li>1x 20cm grey mark mid level LH side of the storage cupboards – FWT</li> <li>5x indents between the reception room and the bathroom which have been painted over – TR</li> <li>Patchy paint disparity where the paint has not dried evenly – TR</li> <li>Paint spots to the internal door and frame including the metalwork on the door – TR</li> </ul>                                           |

|                       | - Notable grey discolouration to the top of the skirting board RH side of the entrance – TR |
|-----------------------|---------------------------------------------------------------------------------------------|
| 1.5 Cornicing         | N/A                                                                                         |
| 1.6 Ceiling           | - Light paint disparity around the edges – FWT                                              |
| 1.7 Fixtures/Fittings | Lights: - Tested and working                                                                |
|                       | Smoke detector: - Tested and working                                                        |
|                       | Thermostat control: - Tested for power and working                                          |
|                       | <ul> <li>Fixtures and fittings are dusty, in need of clean – TR to clean</li> </ul>         |
|                       | <ul> <li>Paint splashes to the edges of the switches/sockets</li> <li>TR</li> </ul>         |
| 1.8 Furnishings       | N/A                                                                                         |
| 1.9 Window            | N/A                                                                                         |

# 1.10 Photographs

Date of inspection: SAMPLE

Page 19 of 169