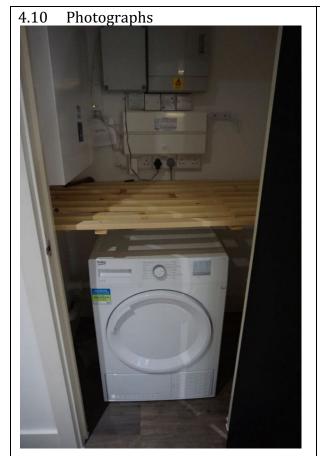

FWT                                                                                                     |
|                       | Fixtures and fittings:  - In need of a clean – TR to clean - Dusty to the surface                                                               |
| 4.8 Furnishings       | N/A                                                                                                                                             |
| 4.9 Windows           | N/A                                                                                                                                             |
|                       |                                                                                                                                                 |













Date of inspection: SAMPLE

















Date of inspection: SAMPLE















































































Page 52 of 169







## 5. Hallway Storage 4

RH = Right Hand LH = Left Hand

TR = Tenants responsibility LR = Landlords Responsibility LI = Landlords Information FWT = Fair wear and tear

If there are no comments made in the 'Differences from check in' section the item/fixture/feature is in the same condition as stated on the inventory/check in report.

| Description         | Differences from check in