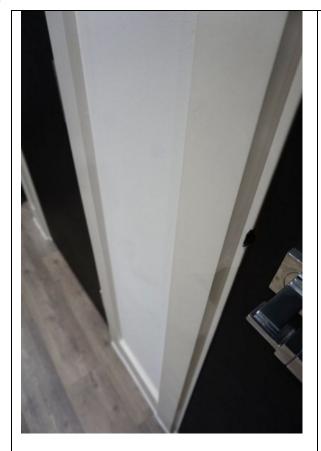

| Description | Differences from check in                                                                                                                                                                                                                                                                                                                                                                                                                                                                                                                                                                                                                            |
|-------------|------------------------------------------------------------------------------------------------------------------------------------------------------------------------------------------------------------------------------------------------------------------------------------------------------------------------------------------------------------------------------------------------------------------------------------------------------------------------------------------------------------------------------------------------------------------------------------------------------------------------------------------------------|
| Description |                                                                                                                                                                                                                                                                                                                                                                                                                                                                                                                                                                                                                                                      |
| 1.1 Door    | <ul> <li>External door: <ul> <li>Some additional usage and white marks – FWT</li> <li>Additional marks to the base of the door, notably to bottom RH corner – FWT based on condition at checkin</li> <li>Door is dusty as consistent with check-in</li> <li>2x chips above the handle to the LH side of the door – TR</li> <li>Light edge nicks along the leading edge mid to low level – FWT</li> <li>Light rubbing along the edges of the door, where it makes contact with the framework – FWT</li> <li>Few light scratches to the centre of the door – FWT</li> <li>1x area of scratches to the RH side of the door – LI,</li> </ul> </li> </ul> |
|             | External frame:  - Some light dust – FWT  - Light tested and working  - 1x additional mezuzah to the RH side of the door high level – TR, unless installed with permission  Threshold:                                                                                                                                                                                                                                                                                                                                                                                                                                                               |
|             | - Some additional usage – FWT                                                                                                                                                                                                                                                                                                                                                                                                                                                                                                                                                                                                                        |

IAPIP

|                     | - Some light indents along the leading edge – FWT                                                                                                                                                                                                                                                                                                                                                                                                                                                                                                                                                                      |
|---------------------|------------------------------------------------------------------------------------------------------------------------------------------------------------------------------------------------------------------------------------------------------------------------------------------------------------------------------------------------------------------------------------------------------------------------------------------------------------------------------------------------------------------------------------------------------------------------------------------------------------------------|
|                     | <ul> <li>Internal door: <ul> <li>Thumb screw lock tested and working</li> <li>Condensed white marks to high level on the door, each approximately 1' long, approximately 15x in total - TR</li> <li>2x grey marks at mid level to the LH side of the door</li> <li>Elongated mark with an area of approximately 8x condensed 3cm to 10cm marks at low level on the door - TR</li> <li>Base of the door has 1x tiny chip - FWT</li> <li>Handle has chips to the finish along the edge - TR</li> </ul> </li> <li>Internal frame: <ul> <li>Approximately 5x chips to the leading edge LH side - TR</li> </ul> </li> </ul> |
| 1.2 Floor           | <ul> <li>Debris scattered throughout - TR to clean</li> <li>1x faint 10cm mark forward of the entrance - FWT</li> <li>1cm black mark forward of the bathroom - FWT</li> <li>4x 10cm drag marks and 1x 30cm scratch between the reception room and the storage cupboard - TR</li> <li>Some additional usage - FWT</li> <li>Faint 15cm mark on approach to the bedrooms - FWT</li> </ul>                                                                                                                                                                                                                                 |
| 1.3 Skirts/woodwork | <ul> <li>Dusty - TR to clean</li> <li>Tiny chip to the angle join RH side of the storage cupboards - FWT</li> <li>Some cracking to the joinery - FWT</li> <li>Patchy paint near built-in storage cupboard opposite the door - TR</li> <li>Paint splashes to the tops of the skirting boards - FWT</li> </ul>                                                                                                                                                                                                                                                                                                           |
| 1.4 Walls           | <ul> <li>Approximately 6x tiny marks at mid level to the LH side of the entrance – FWT</li> <li>Patchy rub mark LH side of the entrance - FWT</li> <li>3x tiny 1cm marks between the storage cupboards – FWT</li> <li>1x 20cm grey mark mid level LH side of the storage cupboards – FWT</li> <li>5x indents between the reception room and the bathroom which have been painted over – TR</li> <li>Patchy paint disparity where the paint has not dried evenly – TR</li> <li>Paint spots to the internal door and frame including the metalwork on the door – TR</li> </ul>                                           |

|                       | - Notable grey discolouration to the top of the skirting board RH side of the entrance – TR |
|-----------------------|---------------------------------------------------------------------------------------------|
| 1.5 Cornicing         | N/A                                                                                         |
| 1.6 Ceiling           | - Light paint disparity around the edges – FWT                                              |
| 1.7 Fixtures/Fittings | Lights: - Tested and working                                                                |
|                       | Smoke detector: - Tested and working                                                        |
|                       | Thermostat control: - Tested for power and working                                          |
|                       | <ul> <li>Fixtures and fittings are dusty, in need of clean – TR to clean</li> </ul>         |
|                       | <ul> <li>Paint splashes to the edges of the switches/sockets</li> <li>TR</li> </ul>         |
| 1.8 Furnishings       | N/A                                                                                         |
| 1.9 Window            | N/A                                                                                         |