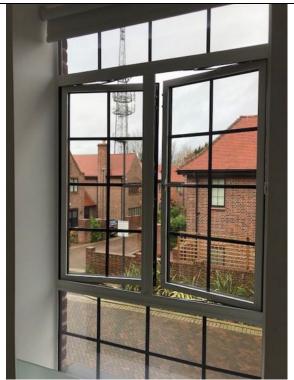

|                       | - Notable grey discolouration to the top of the skirting board RH side of the entrance – TR |
|-----------------------|---------------------------------------------------------------------------------------------|
| 1.5 Cornicing         | N/A                                                                                         |
| 1.6 Ceiling           | - Light paint disparity around the edges – FWT                                              |
| 1.7 Fixtures/Fittings | Lights: - Tested and working                                                                |
|                       | Smoke detector: - Tested and working                                                        |
|                       | Thermostat control: - Tested for power and working                                          |
|                       | <ul> <li>Fixtures and fittings are dusty, in need of clean – TR to clean</li> </ul>         |
|                       | <ul> <li>Paint splashes to the edges of the switches/sockets</li> <li>TR</li> </ul>         |
| 1.8 Furnishings       | N/A                                                                                         |
| 1.9 Window            | N/A                                                                                         |