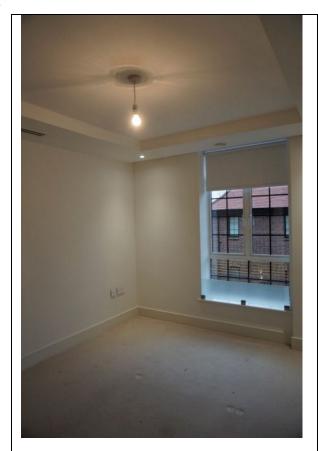

|





#### 9.9 Windows

### Windows:

- Tested and working
- Some cracking to the joinery on the window sill FWT
- 2x parallel scratches to the upper window in centre
   TR
- Paint splashes to the edges of the glass panel and fitting – TR

#### Blind:

- Tested and working
- Blind is being added to the window since the checkin – TR unless done with permission / by the landlord

# 9.10 Photographs























































































Date of inspection: SAMPLE













































































Date of inspection: SAMPLE













# Check out report for SAMPLE









# 10. Reception Room

RH = Right Hand LH = Left Hand

TR = Tenants responsibility LR = Landlords Responsibility LI = Landlords Information FWT = Fair wear and tear

If there are no comments made in the 'Differences from check in' section the item/fixture/feature is in the same condition as stated on the inventory/check in report.

| Description | Differences from check in