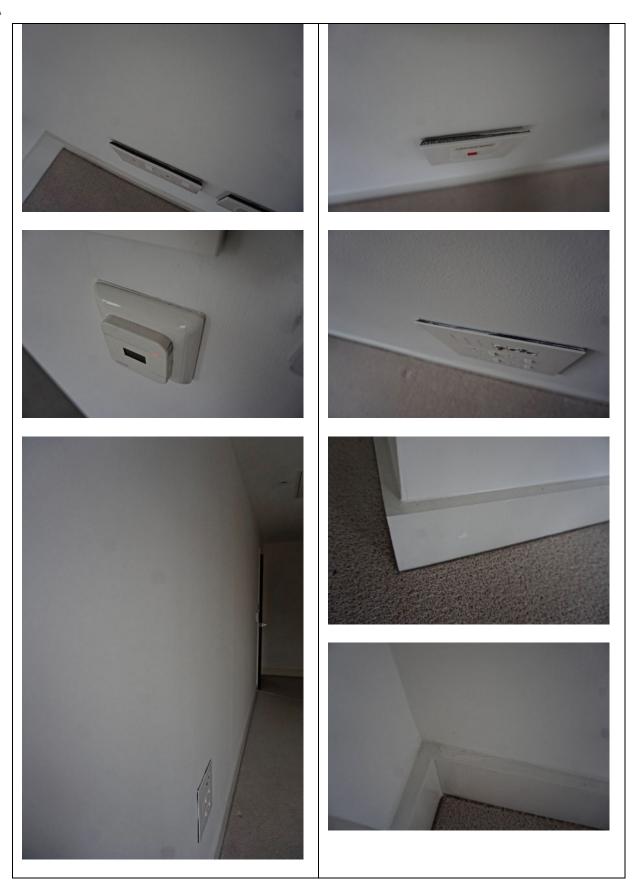

|                       | - Notable grey discolouration to the top of the skirting board RH side of the entrance – TR |
|-----------------------|---------------------------------------------------------------------------------------------|
| 1.5 Cornicing         | N/A                                                                                         |
| 1.6 Ceiling           | - Light paint disparity around the edges – FWT                                              |
| 1.7 Fixtures/Fittings | Lights: - Tested and working                                                                |
|                       | Smoke detector: - Tested and working                                                        |
|                       | Thermostat control: - Tested for power and working                                          |
|                       | <ul> <li>Fixtures and fittings are dusty, in need of clean – TR to clean</li> </ul>         |
|                       | <ul> <li>Paint splashes to the edges of the switches/sockets</li> <li>TR</li> </ul>         |
| 1.8 Furnishings       | N/A                                                                                         |
| 1.9 Window            | N/A                                                                                         |

# 1.10 Photographs

Date of inspection: SAMPLE

Page 19 of 169