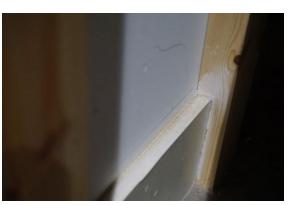

IAPIP

|                     | - Some light indents along the leading edge – FWT                                                                                                                                                                                                                                                                                                                                                                                                                                                                                                                                                                      |
|---------------------|------------------------------------------------------------------------------------------------------------------------------------------------------------------------------------------------------------------------------------------------------------------------------------------------------------------------------------------------------------------------------------------------------------------------------------------------------------------------------------------------------------------------------------------------------------------------------------------------------------------------|
|                     | <ul> <li>Internal door: <ul> <li>Thumb screw lock tested and working</li> <li>Condensed white marks to high level on the door, each approximately 1' long, approximately 15x in total - TR</li> <li>2x grey marks at mid level to the LH side of the door</li> <li>Elongated mark with an area of approximately 8x condensed 3cm to 10cm marks at low level on the door - TR</li> <li>Base of the door has 1x tiny chip - FWT</li> <li>Handle has chips to the finish along the edge - TR</li> </ul> </li> <li>Internal frame: <ul> <li>Approximately 5x chips to the leading edge LH side - TR</li> </ul> </li> </ul> |
| 1.2 Floor           | <ul> <li>Debris scattered throughout - TR to clean</li> <li>1x faint 10cm mark forward of the entrance - FWT</li> <li>1cm black mark forward of the bathroom - FWT</li> <li>4x 10cm drag marks and 1x 30cm scratch between the reception room and the storage cupboard - TR</li> <li>Some additional usage - FWT</li> <li>Faint 15cm mark on approach to the bedrooms - FWT</li> </ul>                                                                                                                                                                                                                                 |
| 1.3 Skirts/woodwork | <ul> <li>Dusty - TR to clean</li> <li>Tiny chip to the angle join RH side of the storage cupboards - FWT</li> <li>Some cracking to the joinery - FWT</li> <li>Patchy paint near built-in storage cupboard opposite the door - TR</li> <li>Paint splashes to the tops of the skirting boards - FWT</li> </ul>                                                                                                                                                                                                                                                                                                           |
| 1.4 Walls           | <ul> <li>Approximately 6x tiny marks at mid level to the LH side of the entrance – FWT</li> <li>Patchy rub mark LH side of the entrance - FWT</li> <li>3x tiny 1cm marks between the storage cupboards – FWT</li> <li>1x 20cm grey mark mid level LH side of the storage cupboards – FWT</li> <li>5x indents between the reception room and the bathroom which have been painted over – TR</li> <li>Patchy paint disparity where the paint has not dried evenly – TR</li> <li>Paint spots to the internal door and frame including the metalwork on the door – TR</li> </ul>                                           |

|                       | - Notable grey discolouration to the top of the skirting board RH side of the entrance – TR |
|-----------------------|---------------------------------------------------------------------------------------------|
| 1.5 Cornicing         | N/A                                                                                         |
| 1.6 Ceiling           | - Light paint disparity around the edges – FWT                                              |
| 1.7 Fixtures/Fittings | Lights: - Tested and working                                                                |
|                       | Smoke detector: - Tested and working                                                        |
|                       | Thermostat control: - Tested for power and working                                          |
|                       | <ul> <li>Fixtures and fittings are dusty, in need of clean – TR to clean</li> </ul>         |
|                       | <ul> <li>Paint splashes to the edges of the switches/sockets</li> <li>TR</li> </ul>         |
| 1.8 Furnishings       | N/A                                                                                         |
| 1.9 Window            | N/A                                                                                         |