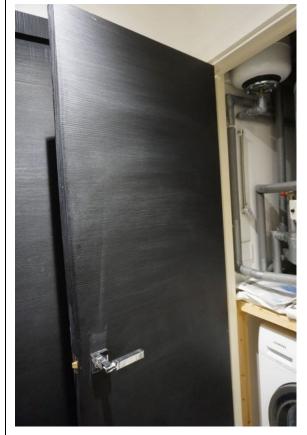

| Description | Differences from check in                                                                                                                                                                                                                                                                                                                                                                                                                                                                                                                                                                                                                            |
|-------------|------------------------------------------------------------------------------------------------------------------------------------------------------------------------------------------------------------------------------------------------------------------------------------------------------------------------------------------------------------------------------------------------------------------------------------------------------------------------------------------------------------------------------------------------------------------------------------------------------------------------------------------------------|
| Description |                                                                                                                                                                                                                                                                                                                                                                                                                                                                                                                                                                                                                                                      |
| 1.1 Door    | <ul> <li>External door: <ul> <li>Some additional usage and white marks – FWT</li> <li>Additional marks to the base of the door, notably to bottom RH corner – FWT based on condition at checkin</li> <li>Door is dusty as consistent with check-in</li> <li>2x chips above the handle to the LH side of the door – TR</li> <li>Light edge nicks along the leading edge mid to low level – FWT</li> <li>Light rubbing along the edges of the door, where it makes contact with the framework – FWT</li> <li>Few light scratches to the centre of the door – FWT</li> <li>1x area of scratches to the RH side of the door – LI,</li> </ul> </li> </ul> |
|             | External frame:  - Some light dust – FWT  - Light tested and working  - 1x additional mezuzah to the RH side of the door high level – TR, unless installed with permission  Threshold:                                                                                                                                                                                                                                                                                                                                                                                                                                                               |
|             | - Some additional usage – FWT                                                                                                                                                                                                                                                                                                                                                                                                                                                                                                                                                                                                                        |

IAPIP

|                     | - Some light indents along the leading edge – FWT                                                                                                                                                                                                                                                                                                                                                                                                                                                                                                                                                                      |
|---------------------|------------------------------------------------------------------------------------------------------------------------------------------------------------------------------------------------------------------------------------------------------------------------------------------------------------------------------------------------------------------------------------------------------------------------------------------------------------------------------------------------------------------------------------------------------------------------------------------------------------------------|
|                     | <ul> <li>Internal door: <ul> <li>Thumb screw lock tested and working</li> <li>Condensed white marks to high level on the door, each approximately 1' long, approximately 15x in total - TR</li> <li>2x grey marks at mid level to the LH side of the door</li> <li>Elongated mark with an area of approximately 8x condensed 3cm to 10cm marks at low level on the door - TR</li> <li>Base of the door has 1x tiny chip - FWT</li> <li>Handle has chips to the finish along the edge - TR</li> </ul> </li> <li>Internal frame: <ul> <li>Approximately 5x chips to the leading edge LH side - TR</li> </ul> </li> </ul> |
| 1.2 Floor           | <ul> <li>Debris scattered throughout - TR to clean</li> <li>1x faint 10cm mark forward of the entrance - FWT</li> <li>1cm black mark forward of the bathroom - FWT</li> <li>4x 10cm drag marks and 1x 30cm scratch between the reception room and the storage cupboard - TR</li> <li>Some additional usage - FWT</li> <li>Faint 15cm mark on approach to the bedrooms - FWT</li> </ul>                                                                                                                                                                                                                                 |
| 1.3 Skirts/woodwork | <ul> <li>Dusty - TR to clean</li> <li>Tiny chip to the angle join RH side of the storage cupboards - FWT</li> <li>Some cracking to the joinery - FWT</li> <li>Patchy paint near built-in storage cupboard opposite the door - TR</li> <li>Paint splashes to the tops of the skirting boards - FWT</li> </ul>                                                                                                                                                                                                                                                                                                           |
| 1.4 Walls           | <ul> <li>Approximately 6x tiny marks at mid level to the LH side of the entrance – FWT</li> <li>Patchy rub mark LH side of the entrance - FWT</li> <li>3x tiny 1cm marks between the storage cupboards – FWT</li> <li>1x 20cm grey mark mid level LH side of the storage cupboards – FWT</li> <li>5x indents between the reception room and the bathroom which have been painted over – TR</li> <li>Patchy paint disparity where the paint has not dried evenly – TR</li> <li>Paint spots to the internal door and frame including the metalwork on the door – TR</li> </ul>                                           |