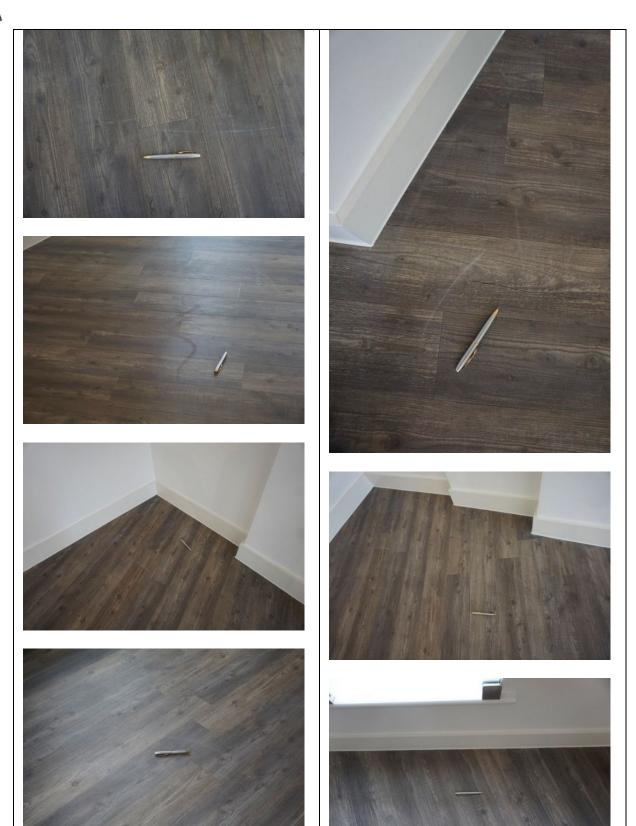

| Description | Differences from check in                                                                                                                                                                                                                                                                                                                                                                                                                                                                                                                                                                                                                            |
|-------------|------------------------------------------------------------------------------------------------------------------------------------------------------------------------------------------------------------------------------------------------------------------------------------------------------------------------------------------------------------------------------------------------------------------------------------------------------------------------------------------------------------------------------------------------------------------------------------------------------------------------------------------------------|
| Description |                                                                                                                                                                                                                                                                                                                                                                                                                                                                                                                                                                                                                                                      |
| 1.1 Door    | <ul> <li>External door: <ul> <li>Some additional usage and white marks – FWT</li> <li>Additional marks to the base of the door, notably to bottom RH corner – FWT based on condition at checkin</li> <li>Door is dusty as consistent with check-in</li> <li>2x chips above the handle to the LH side of the door – TR</li> <li>Light edge nicks along the leading edge mid to low level – FWT</li> <li>Light rubbing along the edges of the door, where it makes contact with the framework – FWT</li> <li>Few light scratches to the centre of the door – FWT</li> <li>1x area of scratches to the RH side of the door – LI,</li> </ul> </li> </ul> |
|             | External frame:  - Some light dust – FWT  - Light tested and working  - 1x additional mezuzah to the RH side of the door high level – TR, unless installed with permission  Threshold:                                                                                                                                                                                                                                                                                                                                                                                                                                                               |
|             | - Some additional usage – FWT                                                                                                                                                                                                                                                                                                                                                                                                                                                                                                                                                                                                                        |

IAPIP

|                     | - Some light indents along the leading edge – FWT                                                                                                                                                                                                                                                                                                                                                                                                                                                                                                                                                                      |
|---------------------|------------------------------------------------------------------------------------------------------------------------------------------------------------------------------------------------------------------------------------------------------------------------------------------------------------------------------------------------------------------------------------------------------------------------------------------------------------------------------------------------------------------------------------------------------------------------------------------------------------------------|
|                     | <ul> <li>Internal door: <ul> <li>Thumb screw lock tested and working</li> <li>Condensed white marks to high level on the door, each approximately 1' long, approximately 15x in total - TR</li> <li>2x grey marks at mid level to the LH side of the door</li> <li>Elongated mark with an area of approximately 8x condensed 3cm to 10cm marks at low level on the door - TR</li> <li>Base of the door has 1x tiny chip - FWT</li> <li>Handle has chips to the finish along the edge - TR</li> </ul> </li> <li>Internal frame: <ul> <li>Approximately 5x chips to the leading edge LH side - TR</li> </ul> </li> </ul> |
| 1.2 Floor           | <ul> <li>Debris scattered throughout - TR to clean</li> <li>1x faint 10cm mark forward of the entrance - FWT</li> <li>1cm black mark forward of the bathroom - FWT</li> <li>4x 10cm drag marks and 1x 30cm scratch between the reception room and the storage cupboard - TR</li> <li>Some additional usage - FWT</li> <li>Faint 15cm mark on approach to the bedrooms - FWT</li> </ul>                                                                                                                                                                                                                                 |
| 1.3 Skirts/woodwork | <ul> <li>Dusty - TR to clean</li> <li>Tiny chip to the angle join RH side of the storage cupboards - FWT</li> <li>Some cracking to the joinery - FWT</li> <li>Patchy paint near built-in storage cupboard opposite the door - TR</li> <li>Paint splashes to the tops of the skirting boards - FWT</li> </ul>                                                                                                                                                                                                                                                                                                           |
| 1.4 Walls           | <ul> <li>Approximately 6x tiny marks at mid level to the LH side of the entrance – FWT</li> <li>Patchy rub mark LH side of the entrance - FWT</li> <li>3x tiny 1cm marks between the storage cupboards – FWT</li> <li>1x 20cm grey mark mid level LH side of the storage cupboards – FWT</li> <li>5x indents between the reception room and the bathroom which have been painted over – TR</li> <li>Patchy paint disparity where the paint has not dried evenly – TR</li> <li>Paint spots to the internal door and frame including the metalwork on the door – TR</li> </ul>                                           |