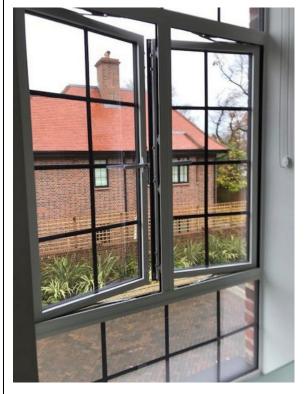

|                       | - Notable grey discolouration to the top of the skirting board RH side of the entrance – TR |
|-----------------------|---------------------------------------------------------------------------------------------|
| 1.5 Cornicing         | N/A                                                                                         |
| 1.6 Ceiling           | - Light paint disparity around the edges – FWT                                              |
| 1.7 Fixtures/Fittings | Lights: - Tested and working                                                                |
|                       | Smoke detector: - Tested and working                                                        |
|                       | Thermostat control: - Tested for power and working                                          |
|                       | <ul> <li>Fixtures and fittings are dusty, in need of clean – TR to clean</li> </ul>         |
|                       | <ul> <li>Paint splashes to the edges of the switches/sockets</li> <li>TR</li> </ul>         |
| 1.8 Furnishings       | N/A                                                                                         |
| 1.9 Window            | N/A                                                                                         |