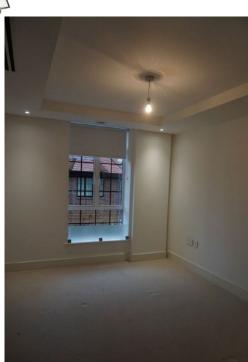

# 1. Front Door and Entrance Hall

RH = Right Hand LH = Left Hand

TR = Tenants responsibility LR = Landlords Responsibility LI = Landlords Information FWT = Fair wear and tear

If there are no comments made in the 'Differences from check in' section the item/fixture/feature is in the same condition as stated on the inventory/check in report.

| Description | Differences from check in                                                                                                                                                                                                                                                                                                                                                                                                                                                                                                                                                                                                                            |
|-------------|------------------------------------------------------------------------------------------------------------------------------------------------------------------------------------------------------------------------------------------------------------------------------------------------------------------------------------------------------------------------------------------------------------------------------------------------------------------------------------------------------------------------------------------------------------------------------------------------------------------------------------------------------|
| Description |                                                                                                                                                                                                                                                                                                                                                                                                                                                                                                                                                                                                                                                      |
| 1.1 Door    | <ul> <li>External door: <ul> <li>Some additional usage and white marks – FWT</li> <li>Additional marks to the base of the door, notably to bottom RH corner – FWT based on condition at checkin</li> <li>Door is dusty as consistent with check-in</li> <li>2x chips above the handle to the LH side of the door – TR</li> <li>Light edge nicks along the leading edge mid to low level – FWT</li> <li>Light rubbing along the edges of the door, where it makes contact with the framework – FWT</li> <li>Few light scratches to the centre of the door – FWT</li> <li>1x area of scratches to the RH side of the door – LI,</li> </ul> </li> </ul> |
|             | External frame:  - Some light dust – FWT  - Light tested and working  - 1x additional mezuzah to the RH side of the door high level – TR, unless installed with permission  Threshold:                                                                                                                                                                                                                                                                                                                                                                                                                                                               |
|             | - Some additional usage – FWT                                                                                                                                                                                                                                                                                                                                                                                                                                                                                                                                                                                                                        |

IAPIP

|                     | - Some light indents along the leading edge – FWT                                                                                                                                                                                                                                                                                                                                                                                                                                                                                                                                                                      |
|---------------------|------------------------------------------------------------------------------------------------------------------------------------------------------------------------------------------------------------------------------------------------------------------------------------------------------------------------------------------------------------------------------------------------------------------------------------------------------------------------------------------------------------------------------------------------------------------------------------------------------------------------|
|                     | <ul> <li>Internal door: <ul> <li>Thumb screw lock tested and working</li> <li>Condensed white marks to high level on the door, each approximately 1' long, approximately 15x in total - TR</li> <li>2x grey marks at mid level to the LH side of the door</li> <li>Elongated mark with an area of approximately 8x condensed 3cm to 10cm marks at low level on the door - TR</li> <li>Base of the door has 1x tiny chip - FWT</li> <li>Handle has chips to the finish along the edge - TR</li> </ul> </li> <li>Internal frame: <ul> <li>Approximately 5x chips to the leading edge LH side - TR</li> </ul> </li> </ul> |
| 1.2 Floor           | <ul> <li>Debris scattered throughout - TR to clean</li> <li>1x faint 10cm mark forward of the entrance - FWT</li> <li>1cm black mark forward of the bathroom - FWT</li> <li>4x 10cm drag marks and 1x 30cm scratch between the reception room and the storage cupboard - TR</li> <li>Some additional usage - FWT</li> <li>Faint 15cm mark on approach to the bedrooms - FWT</li> </ul>                                                                                                                                                                                                                                 |
| 1.3 Skirts/woodwork | <ul> <li>Dusty - TR to clean</li> <li>Tiny chip to the angle join RH side of the storage cupboards - FWT</li> <li>Some cracking to the joinery - FWT</li> <li>Patchy paint near built-in storage cupboard opposite the door - TR</li> <li>Paint splashes to the tops of the skirting boards - FWT</li> </ul>                                                                                                                                                                                                                                                                                                           |
| 1.4 Walls           | <ul> <li>Approximately 6x tiny marks at mid level to the LH side of the entrance – FWT</li> <li>Patchy rub mark LH side of the entrance - FWT</li> <li>3x tiny 1cm marks between the storage cupboards – FWT</li> <li>1x 20cm grey mark mid level LH side of the storage cupboards – FWT</li> <li>5x indents between the reception room and the bathroom which have been painted over – TR</li> <li>Patchy paint disparity where the paint has not dried evenly – TR</li> <li>Paint spots to the internal door and frame including the metalwork on the door – TR</li> </ul>                                           |

|                       | - Notable grey discolouration to the top of the skirting board RH side of the entrance – TR |
|-----------------------|---------------------------------------------------------------------------------------------|
| 1.5 Cornicing         | N/A                                                                                         |
| 1.6 Ceiling           | - Light paint disparity around the edges – FWT                                              |
| 1.7 Fixtures/Fittings | Lights: - Tested and working                                                                |
|                       | Smoke detector: - Tested and working                                                        |
|                       | Thermostat control: - Tested for power and working                                          |
|                       | <ul> <li>Fixtures and fittings are dusty, in need of clean – TR to clean</li> </ul>         |
|                       | <ul> <li>Paint splashes to the edges of the switches/sockets</li> <li>TR</li> </ul>         |
| 1.8 Furnishings       | N/A                                                                                         |
| 1.9 Window            | N/A                                                                                         |

# 1.10 Photographs

Date of inspection: SAMPLE

Page 19 of 169