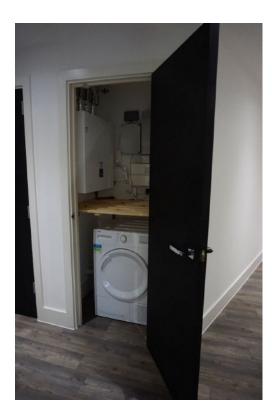

|
|                       |                                                                                                                                                           |
|                       |                                                                                                                                                           |
|                       |                                                                                                                                                           |













































Date of inspection: SAMPLE Page 43 of 169





















Date of inspection: SAMPLE Page 44 of 169







## 4. Hallway Storage 3 Housing Dryer

RH = Right Hand LH = Left Hand

TR = Tenants responsibility LR = Landlords Responsibility LI = Landlords Information FWT = Fair wear and tear

If there are no comments made in the 'Differences from check in' section the item/fixture/feature is in the same condition as stated on the inventory/check in report.

| Description         | Differences from check in