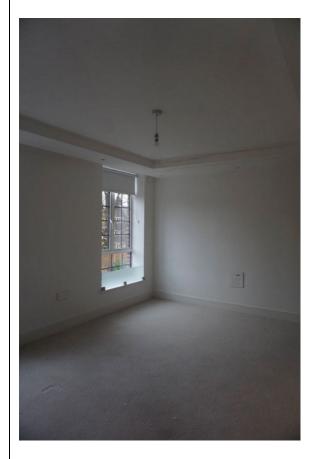

# 1. Front Door and Entrance Hall

RH = Right Hand LH = Left Hand

TR = Tenants responsibility LR = Landlords Responsibility LI = Landlords Information FWT = Fair wear and tear

If there are no comments made in the 'Differences from check in' section the item/fixture/feature is in the same condition as stated on the inventory/check in report.

| Description | Differences from check in                                                                                                                                                                                                                                                                                                                                                                                                                                                                                                                                                                                                                            |
|-------------|------------------------------------------------------------------------------------------------------------------------------------------------------------------------------------------------------------------------------------------------------------------------------------------------------------------------------------------------------------------------------------------------------------------------------------------------------------------------------------------------------------------------------------------------------------------------------------------------------------------------------------------------------|
| Description |                                                                                                                                                                                                                                                                                                                                                                                                                                                                                                                                                                                                                                                      |
| 1.1 Door    | <ul> <li>External door: <ul> <li>Some additional usage and white marks – FWT</li> <li>Additional marks to the base of the door, notably to bottom RH corner – FWT based on condition at checkin</li> <li>Door is dusty as consistent with check-in</li> <li>2x chips above the handle to the LH side of the door – TR</li> <li>Light edge nicks along the leading edge mid to low level – FWT</li> <li>Light rubbing along the edges of the door, where it makes contact with the framework – FWT</li> <li>Few light scratches to the centre of the door – FWT</li> <li>1x area of scratches to the RH side of the door – LI,</li> </ul> </li> </ul> |
|             | External frame:  - Some light dust – FWT  - Light tested and working  - 1x additional mezuzah to the RH side of the door high level – TR, unless installed with permission  Threshold:                                                                                                                                                                                                                                                                                                                                                                                                                                                               |
|             | - Some additional usage – FWT                                                                                                                                                                                                                                                                                                                                                                                                                                                                                                                                                                                                                        |

IAPIP

|                     | - Some light indents along the leading edge – FWT                                                                                                                                                                                                                                                                                                                                                                                                                                                                                                                                                                      |
|---------------------|------------------------------------------------------------------------------------------------------------------------------------------------------------------------------------------------------------------------------------------------------------------------------------------------------------------------------------------------------------------------------------------------------------------------------------------------------------------------------------------------------------------------------------------------------------------------------------------------------------------------|
|                     | <ul> <li>Internal door: <ul> <li>Thumb screw lock tested and working</li> <li>Condensed white marks to high level on the door, each approximately 1' long, approximately 15x in total - TR</li> <li>2x grey marks at mid level to the LH side of the door</li> <li>Elongated mark with an area of approximately 8x condensed 3cm to 10cm marks at low level on the door - TR</li> <li>Base of the door has 1x tiny chip - FWT</li> <li>Handle has chips to the finish along the edge - TR</li> </ul> </li> <li>Internal frame: <ul> <li>Approximately 5x chips to the leading edge LH side - TR</li> </ul> </li> </ul> |
| 1.2 Floor           | <ul> <li>Debris scattered throughout - TR to clean</li> <li>1x faint 10cm mark forward of the entrance - FWT</li> <li>1cm black mark forward of the bathroom - FWT</li> <li>4x 10cm drag marks and 1x 30cm scratch between the reception room and the storage cupboard - TR</li> <li>Some additional usage - FWT</li> <li>Faint 15cm mark on approach to the bedrooms - FWT</li> </ul>                                                                                                                                                                                                                                 |
| 1.3 Skirts/woodwork | <ul> <li>Dusty - TR to clean</li> <li>Tiny chip to the angle join RH side of the storage cupboards - FWT</li> <li>Some cracking to the joinery - FWT</li> <li>Patchy paint near built-in storage cupboard opposite the door - TR</li> <li>Paint splashes to the tops of the skirting boards - FWT</li> </ul>                                                                                                                                                                                                                                                                                                           |
| 1.4 Walls           | <ul> <li>Approximately 6x tiny marks at mid level to the LH side of the entrance – FWT</li> <li>Patchy rub mark LH side of the entrance - FWT</li> <li>3x tiny 1cm marks between the storage cupboards – FWT</li> <li>1x 20cm grey mark mid level LH side of the storage cupboards – FWT</li> <li>5x indents between the reception room and the bathroom which have been painted over – TR</li> <li>Patchy paint disparity where the paint has not dried evenly – TR</li> <li>Paint spots to the internal door and frame including the metalwork on the door – TR</li> </ul>                                           |

|                       | - Notable grey discolouration to the top of the skirting board RH side of the entrance – TR |
|-----------------------|---------------------------------------------------------------------------------------------|
| 1.5 Cornicing         | N/A                                                                                         |
| 1.6 Ceiling           | - Light paint disparity around the edges – FWT                                              |
| 1.7 Fixtures/Fittings | Lights: - Tested and working                                                                |
|                       | Smoke detector: - Tested and working                                                        |
|                       | Thermostat control: - Tested for power and working                                          |
|                       | <ul> <li>Fixtures and fittings are dusty, in need of clean – TR to clean</li> </ul>         |
|                       | <ul> <li>Paint splashes to the edges of the switches/sockets</li> <li>TR</li> </ul>         |
| 1.8 Furnishings       | N/A                                                                                         |
| 1.9 Window            | N/A                                                                                         |

# 1.10 Photographs

Date of inspection: SAMPLE

Page 19 of 169