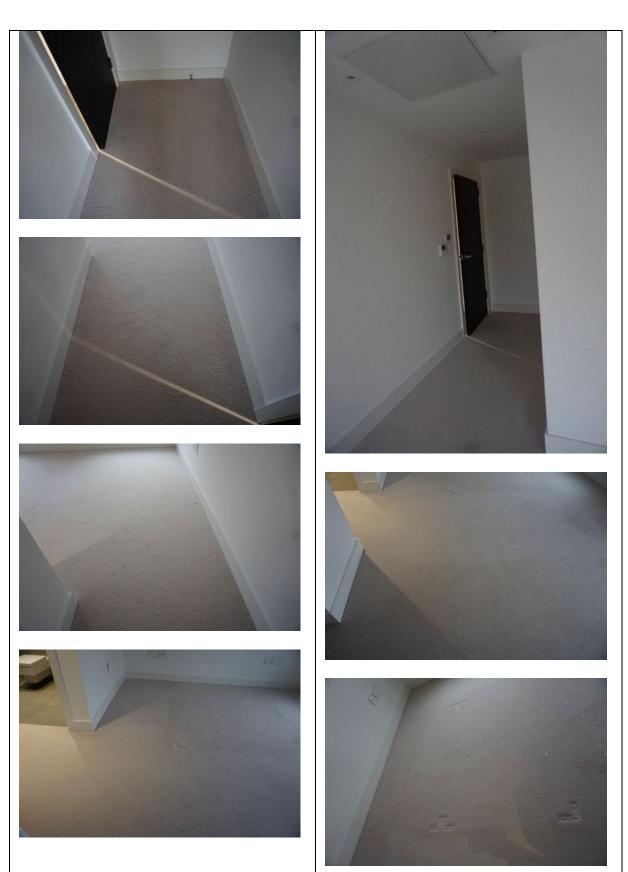

# 1.10 Photographs

Date of inspection: SAMPLE

Page 19 of 169

| Description | Differences from check in                                                                                                                                                                                                                                                                                                                                                                                                                                                                                                                                                                                                                            |
|-------------|------------------------------------------------------------------------------------------------------------------------------------------------------------------------------------------------------------------------------------------------------------------------------------------------------------------------------------------------------------------------------------------------------------------------------------------------------------------------------------------------------------------------------------------------------------------------------------------------------------------------------------------------------|
| Description |                                                                                                                                                                                                                                                                                                                                                                                                                                                                                                                                                                                                                                                      |
| 1.1 Door    | <ul> <li>External door: <ul> <li>Some additional usage and white marks – FWT</li> <li>Additional marks to the base of the door, notably to bottom RH corner – FWT based on condition at checkin</li> <li>Door is dusty as consistent with check-in</li> <li>2x chips above the handle to the LH side of the door – TR</li> <li>Light edge nicks along the leading edge mid to low level – FWT</li> <li>Light rubbing along the edges of the door, where it makes contact with the framework – FWT</li> <li>Few light scratches to the centre of the door – FWT</li> <li>1x area of scratches to the RH side of the door – LI,</li> </ul> </li> </ul> |
|             | External frame:  - Some light dust – FWT  - Light tested and working  - 1x additional mezuzah to the RH side of the door high level – TR, unless installed with permission  Threshold:                                                                                                                                                                                                                                                                                                                                                                                                                                                               |
|             | - Some additional usage – FWT                                                                                                                                                                                                                                                                                                                                                                                                                                                                                                                                                                                                                        |

IAPIP

|                     | - Some light indents along the leading edge – FWT                                                                                                                                                                                                                                                                                                                                                                                                                                                                                                                                                                      |
|---------------------|------------------------------------------------------------------------------------------------------------------------------------------------------------------------------------------------------------------------------------------------------------------------------------------------------------------------------------------------------------------------------------------------------------------------------------------------------------------------------------------------------------------------------------------------------------------------------------------------------------------------|
|                     | <ul> <li>Internal door: <ul> <li>Thumb screw lock tested and working</li> <li>Condensed white marks to high level on the door, each approximately 1' long, approximately 15x in total - TR</li> <li>2x grey marks at mid level to the LH side of the door</li> <li>Elongated mark with an area of approximately 8x condensed 3cm to 10cm marks at low level on the door - TR</li> <li>Base of the door has 1x tiny chip - FWT</li> <li>Handle has chips to the finish along the edge - TR</li> </ul> </li> <li>Internal frame: <ul> <li>Approximately 5x chips to the leading edge LH side - TR</li> </ul> </li> </ul> |
| 1.2 Floor           | <ul> <li>Debris scattered throughout - TR to clean</li> <li>1x faint 10cm mark forward of the entrance - FWT</li> <li>1cm black mark forward of the bathroom - FWT</li> <li>4x 10cm drag marks and 1x 30cm scratch between the reception room and the storage cupboard - TR</li> <li>Some additional usage - FWT</li> <li>Faint 15cm mark on approach to the bedrooms - FWT</li> </ul>                                                                                                                                                                                                                                 |
| 1.3 Skirts/woodwork | <ul> <li>Dusty - TR to clean</li> <li>Tiny chip to the angle join RH side of the storage cupboards - FWT</li> <li>Some cracking to the joinery - FWT</li> <li>Patchy paint near built-in storage cupboard opposite the door - TR</li> <li>Paint splashes to the tops of the skirting boards - FWT</li> </ul>                                                                                                                                                                                                                                                                                                           |
| 1.4 Walls           | <ul> <li>Approximately 6x tiny marks at mid level to the LH side of the entrance – FWT</li> <li>Patchy rub mark LH side of the entrance - FWT</li> <li>3x tiny 1cm marks between the storage cupboards – FWT</li> <li>1x 20cm grey mark mid level LH side of the storage cupboards – FWT</li> <li>5x indents between the reception room and the bathroom which have been painted over – TR</li> <li>Patchy paint disparity where the paint has not dried evenly – TR</li> <li>Paint spots to the internal door and frame including the metalwork on the door – TR</li> </ul>                                           |

|                       | - Notable grey discolouration to the top of the skirting board RH side of the entrance – TR |
|-----------------------|---------------------------------------------------------------------------------------------|
| 1.5 Cornicing         | N/A                                                                                         |
| 1.6 Ceiling           | - Light paint disparity around the edges – FWT                                              |
| 1.7 Fixtures/Fittings | Lights: - Tested and working                                                                |
|                       | Smoke detector: - Tested and working                                                        |
|                       | Thermostat control: - Tested for power and working                                          |
|                       | <ul> <li>Fixtures and fittings are dusty, in need of clean – TR to clean</li> </ul>         |
|                       | <ul> <li>Paint splashes to the edges of the switches/sockets</li> <li>TR</li> </ul>         |
| 1.8 Furnishings       | N/A                                                                                         |
| 1.9 Window            | N/A                                                                                         |