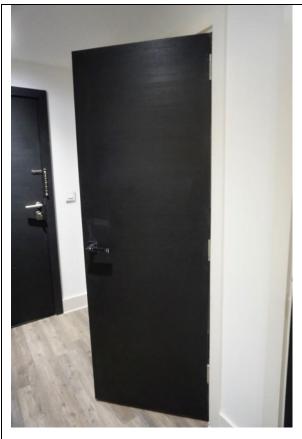

| Description | Differences from check in                                                                                                                                                                                                                                                                                                                                                                                                                                                                                                                                                                                                                            |
|-------------|------------------------------------------------------------------------------------------------------------------------------------------------------------------------------------------------------------------------------------------------------------------------------------------------------------------------------------------------------------------------------------------------------------------------------------------------------------------------------------------------------------------------------------------------------------------------------------------------------------------------------------------------------|
| Description |                                                                                                                                                                                                                                                                                                                                                                                                                                                                                                                                                                                                                                                      |
| 1.1 Door    | <ul> <li>External door: <ul> <li>Some additional usage and white marks – FWT</li> <li>Additional marks to the base of the door, notably to bottom RH corner – FWT based on condition at checkin</li> <li>Door is dusty as consistent with check-in</li> <li>2x chips above the handle to the LH side of the door – TR</li> <li>Light edge nicks along the leading edge mid to low level – FWT</li> <li>Light rubbing along the edges of the door, where it makes contact with the framework – FWT</li> <li>Few light scratches to the centre of the door – FWT</li> <li>1x area of scratches to the RH side of the door – LI,</li> </ul> </li> </ul> |
|             | External frame:  - Some light dust – FWT  - Light tested and working  - 1x additional mezuzah to the RH side of the door high level – TR, unless installed with permission  Threshold:                                                                                                                                                                                                                                                                                                                                                                                                                                                               |
|             | - Some additional usage – FWT                                                                                                                                                                                                                                                                                                                                                                                                                                                                                                                                                                                                                        |

IAPIP

|                     | - Some light indents along the leading edge – FWT                                                                                                                                                                                                                                                                                                                                                                                                                                                                                                                                                                      |
|---------------------|------------------------------------------------------------------------------------------------------------------------------------------------------------------------------------------------------------------------------------------------------------------------------------------------------------------------------------------------------------------------------------------------------------------------------------------------------------------------------------------------------------------------------------------------------------------------------------------------------------------------|
|                     | <ul> <li>Internal door: <ul> <li>Thumb screw lock tested and working</li> <li>Condensed white marks to high level on the door, each approximately 1' long, approximately 15x in total - TR</li> <li>2x grey marks at mid level to the LH side of the door</li> <li>Elongated mark with an area of approximately 8x condensed 3cm to 10cm marks at low level on the door - TR</li> <li>Base of the door has 1x tiny chip - FWT</li> <li>Handle has chips to the finish along the edge - TR</li> </ul> </li> <li>Internal frame: <ul> <li>Approximately 5x chips to the leading edge LH side - TR</li> </ul> </li> </ul> |
| 1.2 Floor           | <ul> <li>Debris scattered throughout - TR to clean</li> <li>1x faint 10cm mark forward of the entrance - FWT</li> <li>1cm black mark forward of the bathroom - FWT</li> <li>4x 10cm drag marks and 1x 30cm scratch between the reception room and the storage cupboard - TR</li> <li>Some additional usage - FWT</li> <li>Faint 15cm mark on approach to the bedrooms - FWT</li> </ul>                                                                                                                                                                                                                                 |
| 1.3 Skirts/woodwork | <ul> <li>Dusty - TR to clean</li> <li>Tiny chip to the angle join RH side of the storage cupboards - FWT</li> <li>Some cracking to the joinery - FWT</li> <li>Patchy paint near built-in storage cupboard opposite the door - TR</li> <li>Paint splashes to the tops of the skirting boards - FWT</li> </ul>                                                                                                                                                                                                                                                                                                           |
| 1.4 Walls           | <ul> <li>Approximately 6x tiny marks at mid level to the LH side of the entrance – FWT</li> <li>Patchy rub mark LH side of the entrance - FWT</li> <li>3x tiny 1cm marks between the storage cupboards – FWT</li> <li>1x 20cm grey mark mid level LH side of the storage cupboards – FWT</li> <li>5x indents between the reception room and the bathroom which have been painted over – TR</li> <li>Patchy paint disparity where the paint has not dried evenly – TR</li> <li>Paint spots to the internal door and frame including the metalwork on the door – TR</li> </ul>                                           |