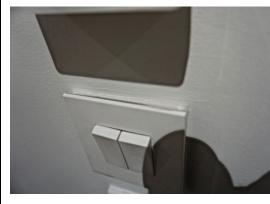

|                       | - Notable grey discolouration to the top of the skirting board RH side of the entrance – TR |
|-----------------------|---------------------------------------------------------------------------------------------|
| 1.5 Cornicing         | N/A                                                                                         |
| 1.6 Ceiling           | - Light paint disparity around the edges – FWT                                              |
| 1.7 Fixtures/Fittings | Lights: - Tested and working                                                                |
|                       | Smoke detector: - Tested and working                                                        |
|                       | Thermostat control: - Tested for power and working                                          |
|                       | <ul> <li>Fixtures and fittings are dusty, in need of clean – TR to clean</li> </ul>         |
|                       | <ul> <li>Paint splashes to the edges of the switches/sockets</li> <li>TR</li> </ul>         |
| 1.8 Furnishings       | N/A                                                                                         |
| 1.9 Window            | N/A                                                                                         |