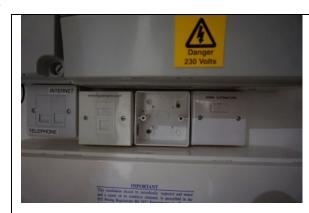

# GENERAL DESCRIPTION AND SUMMARY OF CONDITION

| Agent advises the Tenant had a contractor in following the inspection to do 'touch ups'. Please ignore any areas in the report which have been re-touched.  Decorative order                                                                                                                                                                                                                                                                                                                                                                                                                                                                                                                                                                                                                                                                                                                                                                                                                  | GENERAL DESCRIPTIO    | NAME SUMMARY OF CONDITION                                 |
|-----------------------------------------------------------------------------------------------------------------------------------------------------------------------------------------------------------------------------------------------------------------------------------------------------------------------------------------------------------------------------------------------------------------------------------------------------------------------------------------------------------------------------------------------------------------------------------------------------------------------------------------------------------------------------------------------------------------------------------------------------------------------------------------------------------------------------------------------------------------------------------------------------------------------------------------------------------------------------------------------|-----------------------|-----------------------------------------------------------|
| in the report which have been re-touched.  Decorative order Appears the tenants have repainted the wall, the paintwork is patchy in areas  Floors Good overall order with some additional usage.  Woodwork Some paint splashes to the edges of the woodwork from the painting of the walls. Some cracking to the joinery and a few additional light marks.  Fixtures and fittings Hyperoptic router is missing from the storage cupboard along with the fascia for 1x plug socket, fixtures and fittings all have paint splashes to the edges.  Walls Freshly painted. Some areas of patchy paint as noted.  Lights Tested and working  Contents/Furnishings N/A  Bathroom Some additional use, 1x chip in the en-suite, pop-up plug in the en-suite is not working.  Outside space N/A.  Windows/ Blinds Tested and working, additional blinds have been installed since the check-in inspection.  Appliances All appliances tested for power and working.  Start Date of Tenancy 30/05/2019 | Note                  | S                                                         |
| Decorative order Appears the tenants have repainted the wall, the paintwork is patchy in areas  Good overall order with some additional usage.  Woodwork Some paint splashes to the edges of the woodwork from the painting of the walls. Some cracking to the joinery and a few additional light marks.  Fixtures and fittings Hyperoptic router is missing from the storage cupboard along with the fascia for 1x plug socket, fixtures and fittings all have paint splashes to the edges.  Walls Freshly painted. Some areas of patchy paint as noted.  Lights Tested and working  Contents/Furnishings N/A  Bathroom Some additional use, 1x chip in the en-suite, pop-up plug in the en-suite is not working.  Outside space N/A.  Windows/ Blinds Tested and working, additional blinds have been installed since the check-in inspection.  Appliances All appliances tested for power and working.  Start Date of Tenancy 30/05/2019                                                   |                       | the inspection to do 'touch ups'. Please ignore any areas |
| Floors Good overall order with some additional usage.  Some paint splashes to the edges of the woodwork from the painting of the walls. Some cracking to the joinery and a few additional light marks.  Fixtures and fittings Hyperoptic router is missing from the storage cupboard along with the fascia for 1x plug socket, fixtures and fittings all have paint splashes to the edges.  Walls Freshly painted. Some areas of patchy paint as noted.  Lights Tested and working  Contents/Furnishings N/A  Bathroom Some additional use, 1x chip in the en-suite, pop-up plug in the en-suite is not working.  Outside space N/A.  Windows/ Blinds Tested and working, additional blinds have been installed since the check-in inspection.  Appliances All appliances tested for power and working.  Start Date of Tenancy 30/05/2019                                                                                                                                                     |                       | in the report which have been re-touched.                 |
| Floors  Good overall order with some additional usage.  Some paint splashes to the edges of the woodwork from the painting of the walls. Some cracking to the joinery and a few additional light marks.  Fixtures and fittings  Hyperoptic router is missing from the storage cupboard along with the fascia for 1x plug socket, fixtures and fittings all have paint splashes to the edges.  Walls  Freshly painted. Some areas of patchy paint as noted.  Lights  Tested and working  Contents/Furnishings  N/A  Bathroom  Some additional use, 1x chip in the en-suite, pop-up plug in the en-suite is not working.  Outside space  N/A.  Windows/ Blinds  Tested and working, additional blinds have been installed since the check-in inspection.  Appliances  All appliances tested for power and working.  Start Date of Tenancy  30/05/2019                                                                                                                                           | Decorative order      | Appears the tenants have repainted the wall, the          |
| Woodwork Some paint splashes to the edges of the woodwork from the painting of the walls. Some cracking to the joinery and a few additional light marks.  Fixtures and fittings Hyperoptic router is missing from the storage cupboard along with the fascia for 1x plug socket, fixtures and fittings all have paint splashes to the edges.  Walls Freshly painted. Some areas of patchy paint as noted.  Lights Tested and working Contents/Furnishings N/A  Bathroom Some additional use, 1x chip in the en-suite, pop-up plug in the en-suite is not working.  Outside space N/A.  Windows/ Blinds Tested and working, additional blinds have been installed since the check-in inspection.  Appliances All appliances tested for power and working.  Start Date of Tenancy 30/05/2019                                                                                                                                                                                                    |                       | paintwork is patchy in areas                              |
| the painting of the walls. Some cracking to the joinery and a few additional light marks.  Fixtures and fittings Hyperoptic router is missing from the storage cupboard along with the fascia for 1x plug socket, fixtures and fittings all have paint splashes to the edges.  Walls Freshly painted. Some areas of patchy paint as noted.  Lights Tested and working  Contents/Furnishings N/A  Bathroom Some additional use, 1x chip in the en-suite, pop-up plug in the en-suite is not working.  Outside space N/A.  Windows/ Blinds Tested and working, additional blinds have been installed since the check-in inspection.  Appliances All appliances tested for power and working.  Start Date of Tenancy 30/05/2019                                                                                                                                                                                                                                                                  | Floors                | Good overall order with some additional usage.            |
| Fixtures and fittings Hyperoptic router is missing from the storage cupboard along with the fascia for 1x plug socket, fixtures and fittings all have paint splashes to the edges.  Walls Freshly painted. Some areas of patchy paint as noted.  Lights Tested and working  Contents/Furnishings N/A  Bathroom Some additional use, 1x chip in the en-suite, pop-up plug in the en-suite is not working.  Outside space N/A.  Windows/ Blinds Tested and working, additional blinds have been installed since the check-in inspection.  Appliances All appliances tested for power and working.  Start Date of Tenancy 30/05/2019                                                                                                                                                                                                                                                                                                                                                             | Woodwork              | Some paint splashes to the edges of the woodwork from     |
| Fixtures and fittings along with the fascia for 1x plug socket, fixtures and fittings all have paint splashes to the edges.  Walls Freshly painted. Some areas of patchy paint as noted.  Lights Tested and working  Contents/Furnishings N/A  Bathroom Some additional use, 1x chip in the en-suite, pop-up plug in the en-suite is not working.  Outside space N/A.  Windows/ Blinds Tested and working, additional blinds have been installed since the check-in inspection.  Appliances All appliances tested for power and working.  Start Date of Tenancy 30/05/2019                                                                                                                                                                                                                                                                                                                                                                                                                    |                       | the painting of the walls. Some cracking to the joinery   |
| along with the fascia for 1x plug socket, fixtures and fittings all have paint splashes to the edges.  Walls Freshly painted. Some areas of patchy paint as noted.  Lights Tested and working  Contents/Furnishings N/A  Bathroom Some additional use, 1x chip in the en-suite, pop-up plug in the en-suite is not working.  Outside space N/A.  Windows/ Blinds Tested and working, additional blinds have been installed since the check-in inspection.  Appliances All appliances tested for power and working.  Start Date of Tenancy 30/05/2019                                                                                                                                                                                                                                                                                                                                                                                                                                          |                       | and a few additional light marks.                         |
| fittings all have paint splashes to the edges.  Walls Freshly painted. Some areas of patchy paint as noted.  Lights Tested and working  Contents/Furnishings N/A  Bathroom Some additional use, 1x chip in the en-suite, pop-up plug in the en-suite is not working.  Outside space N/A.  Windows/ Blinds Tested and working, additional blinds have been installed since the check-in inspection.  Appliances All appliances tested for power and working.  Start Date of Tenancy 30/05/2019                                                                                                                                                                                                                                                                                                                                                                                                                                                                                                 | Fixtures and fittings | Hyperoptic router is missing from the storage cupboard    |
| Walls Lights Tested and working Contents/Furnishings N/A Bathroom Some additional use, 1x chip in the en-suite, pop-up plug in the en-suite is not working.  Outside space N/A. Windows/ Blinds Tested and working, additional blinds have been installed since the check-in inspection.  Appliances All appliances tested for power and working.  Start Date of Tenancy 30/05/2019                                                                                                                                                                                                                                                                                                                                                                                                                                                                                                                                                                                                           |                       | along with the fascia for 1x plug socket, fixtures and    |
| Lights Tested and working  Contents/Furnishings N/A  Bathroom Some additional use, 1x chip in the en-suite, pop-up plug in the en-suite is not working.  Outside space N/A.  Windows/ Blinds Tested and working, additional blinds have been installed since the check-in inspection.  Appliances All appliances tested for power and working.  Start Date of Tenancy 30/05/2019                                                                                                                                                                                                                                                                                                                                                                                                                                                                                                                                                                                                              |                       | fittings all have paint splashes to the edges.            |
| Contents/Furnishings N/A  Bathroom Some additional use, 1x chip in the en-suite, pop-up plug in the en-suite is not working.  Outside space N/A.  Windows/ Blinds Tested and working, additional blinds have been installed since the check-in inspection.  Appliances All appliances tested for power and working.  Start Date of Tenancy 30/05/2019                                                                                                                                                                                                                                                                                                                                                                                                                                                                                                                                                                                                                                         | Walls                 | Freshly painted. Some areas of patchy paint as noted.     |
| Bathroom Some additional use, 1x chip in the en-suite, pop-up plug in the en-suite is not working.  Outside space N/A.  Windows/ Blinds Tested and working, additional blinds have been installed since the check-in inspection.  Appliances All appliances tested for power and working.  Start Date of Tenancy 30/05/2019                                                                                                                                                                                                                                                                                                                                                                                                                                                                                                                                                                                                                                                                   | Lights                | Tested and working                                        |
| in the en-suite is not working.  Outside space N/A.  Windows/ Blinds Tested and working, additional blinds have been installed since the check-in inspection.  Appliances All appliances tested for power and working.  Start Date of Tenancy 30/05/2019                                                                                                                                                                                                                                                                                                                                                                                                                                                                                                                                                                                                                                                                                                                                      | Contents/Furnishings  | N/A                                                       |
| Outside space N/A.  Windows/ Blinds Tested and working, additional blinds have been installed since the check-in inspection.  Appliances All appliances tested for power and working.  Start Date of Tenancy 30/05/2019                                                                                                                                                                                                                                                                                                                                                                                                                                                                                                                                                                                                                                                                                                                                                                       | Bathroom              | Some additional use, 1x chip in the en-suite, pop-up plug |
| Windows/ Blinds Tested and working, additional blinds have been installed since the check-in inspection.  Appliances All appliances tested for power and working. Start Date of Tenancy 30/05/2019                                                                                                                                                                                                                                                                                                                                                                                                                                                                                                                                                                                                                                                                                                                                                                                            |                       | in the en-suite is not working.                           |
| installed since the check-in inspection.  Appliances All appliances tested for power and working.  Start Date of Tenancy 30/05/2019                                                                                                                                                                                                                                                                                                                                                                                                                                                                                                                                                                                                                                                                                                                                                                                                                                                           | Outside space         | N/A.                                                      |
| Appliances All appliances tested for power and working.  Start Date of Tenancy 30/05/2019                                                                                                                                                                                                                                                                                                                                                                                                                                                                                                                                                                                                                                                                                                                                                                                                                                                                                                     | Windows/Blinds        | Tested and working, additional blinds have been           |
| Start Date of Tenancy 30/05/2019                                                                                                                                                                                                                                                                                                                                                                                                                                                                                                                                                                                                                                                                                                                                                                                                                                                                                                                                                              | •                     | installed since the check-in inspection.                  |
|                                                                                                                                                                                                                                                                                                                                                                                                                                                                                                                                                                                                                                                                                                                                                                                                                                                                                                                                                                                               | Appliances            | All appliances tested for power and working.              |
| Landle CT and CM and                                                                                                                                                                                                                                                                                                                                                                                                                                                                                                                                                                                                                                                                                                                                                                                                                                                                                                                                                                          | Start Date of Tenancy | 30/05/2019                                                |
| Length of Tenancy 6 Months                                                                                                                                                                                                                                                                                                                                                                                                                                                                                                                                                                                                                                                                                                                                                                                                                                                                                                                                                                    | Length of Tenancy     | 6 Months                                                  |