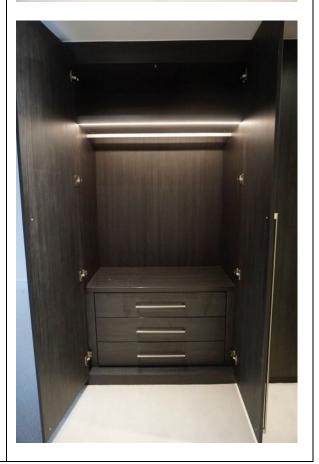

| <ul> <li>Some additional usage – FWT</li> <li>Approximately 4x faint 1cm to 3cm rub marks mid to low level to the LH side of the en-suite – FWT</li> </ul>                                                            |
| 7.5 Cornicing       |                                                                                                                                                                                                                       |
| 7.6 Ceiling         | - Slight discolouration around the edges above the top of the wardrobes – FWT                                                                                                                                         |



# 7.8 Furnishings

# 7.9 Windows

#### 7.10 Photographs



































































# Check out report for SAMPLE









# 8. Bedroom 1 En-Suite

RH = Right Hand LH = Left Hand

TR = Tenants responsibility LR = Landlords Responsibility LI = Landlords Information FWT = Fair wear and tear

If there are no comments made in the 'Differences from check in' section the item/fixture/feature is in the same condition as stated on the inventory/check in report.

| Description | Differences from check in