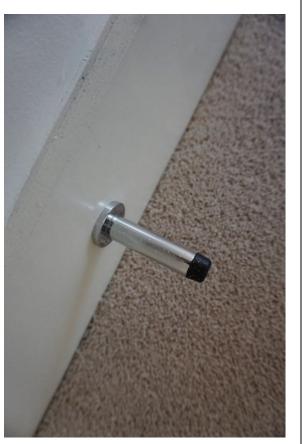

| Description | Differences from check in                                                                                                                                                                                                                                                                                                                                                                                                                                                                                                                                                                                                                            |
|-------------|------------------------------------------------------------------------------------------------------------------------------------------------------------------------------------------------------------------------------------------------------------------------------------------------------------------------------------------------------------------------------------------------------------------------------------------------------------------------------------------------------------------------------------------------------------------------------------------------------------------------------------------------------|
| Description |                                                                                                                                                                                                                                                                                                                                                                                                                                                                                                                                                                                                                                                      |
| 1.1 Door    | <ul> <li>External door: <ul> <li>Some additional usage and white marks – FWT</li> <li>Additional marks to the base of the door, notably to bottom RH corner – FWT based on condition at checkin</li> <li>Door is dusty as consistent with check-in</li> <li>2x chips above the handle to the LH side of the door – TR</li> <li>Light edge nicks along the leading edge mid to low level – FWT</li> <li>Light rubbing along the edges of the door, where it makes contact with the framework – FWT</li> <li>Few light scratches to the centre of the door – FWT</li> <li>1x area of scratches to the RH side of the door – LI,</li> </ul> </li> </ul> |
|             | External frame:  - Some light dust – FWT  - Light tested and working  - 1x additional mezuzah to the RH side of the door high level – TR, unless installed with permission  Threshold:                                                                                                                                                                                                                                                                                                                                                                                                                                                               |
|             | - Some additional usage – FWT                                                                                                                                                                                                                                                                                                                                                                                                                                                                                                                                                                                                                        |