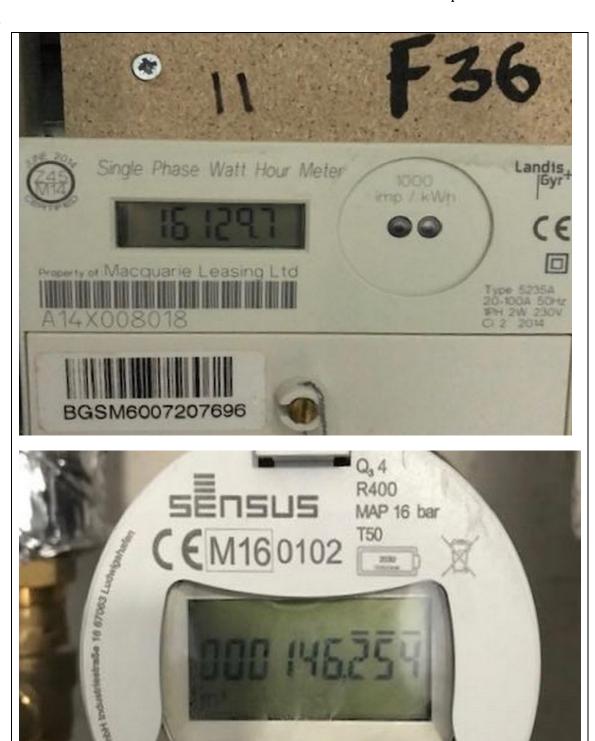

### **UTILITY READINGS**

| Service     | Location                   | Reading               |
|-------------|----------------------------|-----------------------|
| Electricity | Communal storage           | Serial no: A14X008018 |
|             |                            | Reading: 16 129. 7    |
| Heat        | Built-in storage 2 off the | Serial no: 7753062484 |
|             | hallway                    | Reading: 13924 kWh    |
| Water       | Communal storage           | Serial no: 310292551  |
|             |                            | Reading: 000 146, 254 |