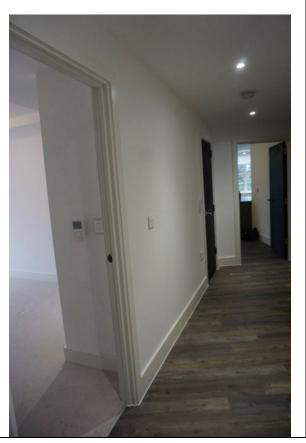

# 1. Front Door and Entrance Hall

RH = Right Hand LH = Left Hand

TR = Tenants responsibility LR = Landlords Responsibility LI = Landlords Information FWT = Fair wear and tear

If there are no comments made in the 'Differences from check in' section the item/fixture/feature is in the same condition as stated on the inventory/check in report.

| Description | Differences from check in                                                                                                                                                                                                                                                                                                                                                                                                                                                                                                                                                                                                                            |
|-------------|------------------------------------------------------------------------------------------------------------------------------------------------------------------------------------------------------------------------------------------------------------------------------------------------------------------------------------------------------------------------------------------------------------------------------------------------------------------------------------------------------------------------------------------------------------------------------------------------------------------------------------------------------|
| Description |                                                                                                                                                                                                                                                                                                                                                                                                                                                                                                                                                                                                                                                      |
| 1.1 Door    | <ul> <li>External door: <ul> <li>Some additional usage and white marks – FWT</li> <li>Additional marks to the base of the door, notably to bottom RH corner – FWT based on condition at checkin</li> <li>Door is dusty as consistent with check-in</li> <li>2x chips above the handle to the LH side of the door – TR</li> <li>Light edge nicks along the leading edge mid to low level – FWT</li> <li>Light rubbing along the edges of the door, where it makes contact with the framework – FWT</li> <li>Few light scratches to the centre of the door – FWT</li> <li>1x area of scratches to the RH side of the door – LI,</li> </ul> </li> </ul> |
|             | External frame:  - Some light dust – FWT  - Light tested and working  - 1x additional mezuzah to the RH side of the door high level – TR, unless installed with permission  Threshold:                                                                                                                                                                                                                                                                                                                                                                                                                                                               |
|             | - Some additional usage – FWT                                                                                                                                                                                                                                                                                                                                                                                                                                                                                                                                                                                                                        |

IAPIP

|                     | - Some light indents along the leading edge – FWT                                                                                                                                                                                                                                                                                                                                                                                                                                                                                                                                                                      |
|---------------------|------------------------------------------------------------------------------------------------------------------------------------------------------------------------------------------------------------------------------------------------------------------------------------------------------------------------------------------------------------------------------------------------------------------------------------------------------------------------------------------------------------------------------------------------------------------------------------------------------------------------|
|                     | <ul> <li>Internal door: <ul> <li>Thumb screw lock tested and working</li> <li>Condensed white marks to high level on the door, each approximately 1' long, approximately 15x in total - TR</li> <li>2x grey marks at mid level to the LH side of the door</li> <li>Elongated mark with an area of approximately 8x condensed 3cm to 10cm marks at low level on the door - TR</li> <li>Base of the door has 1x tiny chip - FWT</li> <li>Handle has chips to the finish along the edge - TR</li> </ul> </li> <li>Internal frame: <ul> <li>Approximately 5x chips to the leading edge LH side - TR</li> </ul> </li> </ul> |
| 1.2 Floor           | <ul> <li>Debris scattered throughout - TR to clean</li> <li>1x faint 10cm mark forward of the entrance - FWT</li> <li>1cm black mark forward of the bathroom - FWT</li> <li>4x 10cm drag marks and 1x 30cm scratch between the reception room and the storage cupboard - TR</li> <li>Some additional usage - FWT</li> <li>Faint 15cm mark on approach to the bedrooms - FWT</li> </ul>                                                                                                                                                                                                                                 |
| 1.3 Skirts/woodwork | <ul> <li>Dusty - TR to clean</li> <li>Tiny chip to the angle join RH side of the storage cupboards - FWT</li> <li>Some cracking to the joinery - FWT</li> <li>Patchy paint near built-in storage cupboard opposite the door - TR</li> <li>Paint splashes to the tops of the skirting boards - FWT</li> </ul>                                                                                                                                                                                                                                                                                                           |
| 1.4 Walls           | <ul> <li>Approximately 6x tiny marks at mid level to the LH side of the entrance – FWT</li> <li>Patchy rub mark LH side of the entrance - FWT</li> <li>3x tiny 1cm marks between the storage cupboards – FWT</li> <li>1x 20cm grey mark mid level LH side of the storage cupboards – FWT</li> <li>5x indents between the reception room and the bathroom which have been painted over – TR</li> <li>Patchy paint disparity where the paint has not dried evenly – TR</li> <li>Paint spots to the internal door and frame including the metalwork on the door – TR</li> </ul>                                           |

|                       | - Notable grey discolouration to the top of the skirting board RH side of the entrance – TR |
|-----------------------|---------------------------------------------------------------------------------------------|
| 1.5 Cornicing         | N/A                                                                                         |
| 1.6 Ceiling           | - Light paint disparity around the edges – FWT                                              |
| 1.7 Fixtures/Fittings | Lights: - Tested and working                                                                |
|                       | Smoke detector: - Tested and working                                                        |
|                       | Thermostat control: - Tested for power and working                                          |
|                       | <ul> <li>Fixtures and fittings are dusty, in need of clean – TR to clean</li> </ul>         |
|                       | <ul> <li>Paint splashes to the edges of the switches/sockets</li> <li>TR</li> </ul>         |
| 1.8 Furnishings       | N/A                                                                                         |
| 1.9 Window            | N/A                                                                                         |