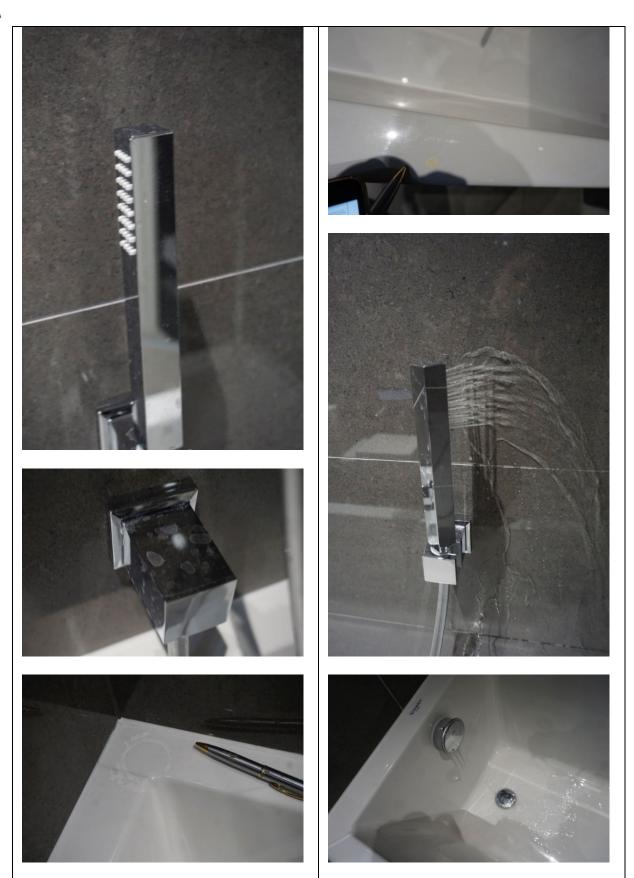

# GENERAL DESCRIPTION AND SUMMARY OF CONDITION

| Agent advises the Tenant had a contractor in following the inspection to do 'touch ups'. Please ignore any areas in the report which have been re-touched.  Decorative order                                                                                                                                                                                                                                                                                                                                                                                                                                                                                                                                                                                                                                                                                                                                                                                                                  | GENERAL DESCRIPTIO    | NAME SUMMARY OF CONDITION                                 |
|-----------------------------------------------------------------------------------------------------------------------------------------------------------------------------------------------------------------------------------------------------------------------------------------------------------------------------------------------------------------------------------------------------------------------------------------------------------------------------------------------------------------------------------------------------------------------------------------------------------------------------------------------------------------------------------------------------------------------------------------------------------------------------------------------------------------------------------------------------------------------------------------------------------------------------------------------------------------------------------------------|-----------------------|-----------------------------------------------------------|
| in the report which have been re-touched.  Decorative order Appears the tenants have repainted the wall, the paintwork is patchy in areas  Floors Good overall order with some additional usage.  Woodwork Some paint splashes to the edges of the woodwork from the painting of the walls. Some cracking to the joinery and a few additional light marks.  Fixtures and fittings Hyperoptic router is missing from the storage cupboard along with the fascia for 1x plug socket, fixtures and fittings all have paint splashes to the edges.  Walls Freshly painted. Some areas of patchy paint as noted.  Lights Tested and working  Contents/Furnishings N/A  Bathroom Some additional use, 1x chip in the en-suite, pop-up plug in the en-suite is not working.  Outside space N/A.  Windows/ Blinds Tested and working, additional blinds have been installed since the check-in inspection.  Appliances All appliances tested for power and working.  Start Date of Tenancy 30/05/2019 | Note                  | S                                                         |
| Decorative order Appears the tenants have repainted the wall, the paintwork is patchy in areas  Good overall order with some additional usage.  Woodwork Some paint splashes to the edges of the woodwork from the painting of the walls. Some cracking to the joinery and a few additional light marks.  Fixtures and fittings Hyperoptic router is missing from the storage cupboard along with the fascia for 1x plug socket, fixtures and fittings all have paint splashes to the edges.  Walls Freshly painted. Some areas of patchy paint as noted.  Lights Tested and working  Contents/Furnishings N/A  Bathroom Some additional use, 1x chip in the en-suite, pop-up plug in the en-suite is not working.  Outside space N/A.  Windows/ Blinds Tested and working, additional blinds have been installed since the check-in inspection.  Appliances All appliances tested for power and working.  Start Date of Tenancy 30/05/2019                                                   |                       | the inspection to do 'touch ups'. Please ignore any areas |
| Floors Good overall order with some additional usage.  Some paint splashes to the edges of the woodwork from the painting of the walls. Some cracking to the joinery and a few additional light marks.  Fixtures and fittings Hyperoptic router is missing from the storage cupboard along with the fascia for 1x plug socket, fixtures and fittings all have paint splashes to the edges.  Walls Freshly painted. Some areas of patchy paint as noted.  Lights Tested and working  Contents/Furnishings N/A  Bathroom Some additional use, 1x chip in the en-suite, pop-up plug in the en-suite is not working.  Outside space N/A.  Windows/ Blinds Tested and working, additional blinds have been installed since the check-in inspection.  Appliances All appliances tested for power and working.  Start Date of Tenancy 30/05/2019                                                                                                                                                     |                       | in the report which have been re-touched.                 |
| Floors  Good overall order with some additional usage.  Some paint splashes to the edges of the woodwork from the painting of the walls. Some cracking to the joinery and a few additional light marks.  Fixtures and fittings  Hyperoptic router is missing from the storage cupboard along with the fascia for 1x plug socket, fixtures and fittings all have paint splashes to the edges.  Walls  Freshly painted. Some areas of patchy paint as noted.  Lights  Tested and working  Contents/Furnishings  N/A  Bathroom  Some additional use, 1x chip in the en-suite, pop-up plug in the en-suite is not working.  Outside space  N/A.  Windows/ Blinds  Tested and working, additional blinds have been installed since the check-in inspection.  Appliances  All appliances tested for power and working.  Start Date of Tenancy  30/05/2019                                                                                                                                           | Decorative order      | Appears the tenants have repainted the wall, the          |
| Woodwork Some paint splashes to the edges of the woodwork from the painting of the walls. Some cracking to the joinery and a few additional light marks.  Fixtures and fittings Hyperoptic router is missing from the storage cupboard along with the fascia for 1x plug socket, fixtures and fittings all have paint splashes to the edges.  Walls Freshly painted. Some areas of patchy paint as noted.  Lights Tested and working Contents/Furnishings N/A  Bathroom Some additional use, 1x chip in the en-suite, pop-up plug in the en-suite is not working.  Outside space N/A.  Windows/ Blinds Tested and working, additional blinds have been installed since the check-in inspection.  Appliances All appliances tested for power and working.  Start Date of Tenancy 30/05/2019                                                                                                                                                                                                    |                       | paintwork is patchy in areas                              |
| the painting of the walls. Some cracking to the joinery and a few additional light marks.  Fixtures and fittings Hyperoptic router is missing from the storage cupboard along with the fascia for 1x plug socket, fixtures and fittings all have paint splashes to the edges.  Walls Freshly painted. Some areas of patchy paint as noted.  Lights Tested and working  Contents/Furnishings N/A  Bathroom Some additional use, 1x chip in the en-suite, pop-up plug in the en-suite is not working.  Outside space N/A.  Windows/ Blinds Tested and working, additional blinds have been installed since the check-in inspection.  Appliances All appliances tested for power and working.  Start Date of Tenancy 30/05/2019                                                                                                                                                                                                                                                                  | Floors                | Good overall order with some additional usage.            |
| Fixtures and fittings Hyperoptic router is missing from the storage cupboard along with the fascia for 1x plug socket, fixtures and fittings all have paint splashes to the edges.  Walls Freshly painted. Some areas of patchy paint as noted.  Lights Tested and working  Contents/Furnishings N/A  Bathroom Some additional use, 1x chip in the en-suite, pop-up plug in the en-suite is not working.  Outside space N/A.  Windows/ Blinds Tested and working, additional blinds have been installed since the check-in inspection.  Appliances All appliances tested for power and working.  Start Date of Tenancy 30/05/2019                                                                                                                                                                                                                                                                                                                                                             | Woodwork              | Some paint splashes to the edges of the woodwork from     |
| Fixtures and fittings along with the fascia for 1x plug socket, fixtures and fittings all have paint splashes to the edges.  Walls Freshly painted. Some areas of patchy paint as noted.  Lights Tested and working  Contents/Furnishings N/A  Bathroom Some additional use, 1x chip in the en-suite, pop-up plug in the en-suite is not working.  Outside space N/A.  Windows/ Blinds Tested and working, additional blinds have been installed since the check-in inspection.  Appliances All appliances tested for power and working.  Start Date of Tenancy 30/05/2019                                                                                                                                                                                                                                                                                                                                                                                                                    |                       | the painting of the walls. Some cracking to the joinery   |
| along with the fascia for 1x plug socket, fixtures and fittings all have paint splashes to the edges.  Walls Freshly painted. Some areas of patchy paint as noted.  Lights Tested and working  Contents/Furnishings N/A  Bathroom Some additional use, 1x chip in the en-suite, pop-up plug in the en-suite is not working.  Outside space N/A.  Windows/ Blinds Tested and working, additional blinds have been installed since the check-in inspection.  Appliances All appliances tested for power and working.  Start Date of Tenancy 30/05/2019                                                                                                                                                                                                                                                                                                                                                                                                                                          |                       | and a few additional light marks.                         |
| fittings all have paint splashes to the edges.  Walls Freshly painted. Some areas of patchy paint as noted.  Lights Tested and working  Contents/Furnishings N/A  Bathroom Some additional use, 1x chip in the en-suite, pop-up plug in the en-suite is not working.  Outside space N/A.  Windows/ Blinds Tested and working, additional blinds have been installed since the check-in inspection.  Appliances All appliances tested for power and working.  Start Date of Tenancy 30/05/2019                                                                                                                                                                                                                                                                                                                                                                                                                                                                                                 | Fixtures and fittings | Hyperoptic router is missing from the storage cupboard    |
| Walls Lights Tested and working Contents/Furnishings N/A Bathroom Some additional use, 1x chip in the en-suite, pop-up plug in the en-suite is not working.  Outside space N/A. Windows/ Blinds Tested and working, additional blinds have been installed since the check-in inspection.  Appliances All appliances tested for power and working.  Start Date of Tenancy 30/05/2019                                                                                                                                                                                                                                                                                                                                                                                                                                                                                                                                                                                                           |                       | along with the fascia for 1x plug socket, fixtures and    |
| Lights Tested and working  Contents/Furnishings N/A  Bathroom Some additional use, 1x chip in the en-suite, pop-up plug in the en-suite is not working.  Outside space N/A.  Windows/ Blinds Tested and working, additional blinds have been installed since the check-in inspection.  Appliances All appliances tested for power and working.  Start Date of Tenancy 30/05/2019                                                                                                                                                                                                                                                                                                                                                                                                                                                                                                                                                                                                              |                       | fittings all have paint splashes to the edges.            |
| Contents/Furnishings N/A  Bathroom Some additional use, 1x chip in the en-suite, pop-up plug in the en-suite is not working.  Outside space N/A.  Windows/ Blinds Tested and working, additional blinds have been installed since the check-in inspection.  Appliances All appliances tested for power and working.  Start Date of Tenancy 30/05/2019                                                                                                                                                                                                                                                                                                                                                                                                                                                                                                                                                                                                                                         | Walls                 | Freshly painted. Some areas of patchy paint as noted.     |
| Bathroom Some additional use, 1x chip in the en-suite, pop-up plug in the en-suite is not working.  Outside space N/A.  Windows/ Blinds Tested and working, additional blinds have been installed since the check-in inspection.  Appliances All appliances tested for power and working.  Start Date of Tenancy 30/05/2019                                                                                                                                                                                                                                                                                                                                                                                                                                                                                                                                                                                                                                                                   | Lights                | Tested and working                                        |
| in the en-suite is not working.  Outside space N/A.  Windows/ Blinds Tested and working, additional blinds have been installed since the check-in inspection.  Appliances All appliances tested for power and working.  Start Date of Tenancy 30/05/2019                                                                                                                                                                                                                                                                                                                                                                                                                                                                                                                                                                                                                                                                                                                                      | Contents/Furnishings  | N/A                                                       |
| Outside space N/A.  Windows/ Blinds Tested and working, additional blinds have been installed since the check-in inspection.  Appliances All appliances tested for power and working.  Start Date of Tenancy 30/05/2019                                                                                                                                                                                                                                                                                                                                                                                                                                                                                                                                                                                                                                                                                                                                                                       | Bathroom              | Some additional use, 1x chip in the en-suite, pop-up plug |
| Windows/ Blinds Tested and working, additional blinds have been installed since the check-in inspection.  Appliances All appliances tested for power and working. Start Date of Tenancy 30/05/2019                                                                                                                                                                                                                                                                                                                                                                                                                                                                                                                                                                                                                                                                                                                                                                                            |                       | in the en-suite is not working.                           |
| installed since the check-in inspection.  Appliances All appliances tested for power and working.  Start Date of Tenancy 30/05/2019                                                                                                                                                                                                                                                                                                                                                                                                                                                                                                                                                                                                                                                                                                                                                                                                                                                           | Outside space         | N/A.                                                      |
| Appliances All appliances tested for power and working.  Start Date of Tenancy 30/05/2019                                                                                                                                                                                                                                                                                                                                                                                                                                                                                                                                                                                                                                                                                                                                                                                                                                                                                                     | Windows/Blinds        | Tested and working, additional blinds have been           |
| Start Date of Tenancy 30/05/2019                                                                                                                                                                                                                                                                                                                                                                                                                                                                                                                                                                                                                                                                                                                                                                                                                                                                                                                                                              | •                     | installed since the check-in inspection.                  |
|                                                                                                                                                                                                                                                                                                                                                                                                                                                                                                                                                                                                                                                                                                                                                                                                                                                                                                                                                                                               | Appliances            | All appliances tested for power and working.              |
| Landle CT and CM and                                                                                                                                                                                                                                                                                                                                                                                                                                                                                                                                                                                                                                                                                                                                                                                                                                                                                                                                                                          | Start Date of Tenancy | 30/05/2019                                                |
| Length of Tenancy 6 Months                                                                                                                                                                                                                                                                                                                                                                                                                                                                                                                                                                                                                                                                                                                                                                                                                                                                                                                                                                    | Length of Tenancy     | 6 Months                                                  |