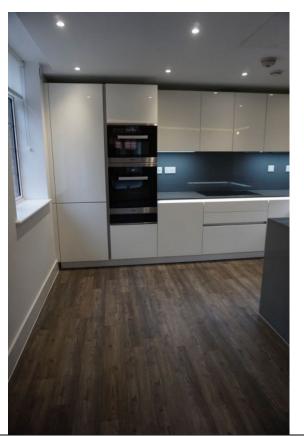

|                                                                                             |
|                 |                                                                                             |
|                 |                                                                                             |
|                 |                                                                                             |
|                 |                                                                                             |
|                 |                                                                                             |
| 1               |                                                                                             |













Date of inspection: SAMPLE

































































































































































































































## Check out report for SAMPLE













## 12. Ensuite Bathroom

RH = Right Hand LH = Left Hand

TR = Tenants responsibility LR = Landlords Responsibility LI = Landlords Information FWT = Fair wear and tear

If there are no comments made in the 'Differences from check in' section the item/fixture/feature is in the same condition as stated on the inventory/check in report.

| Description | Differences from check in