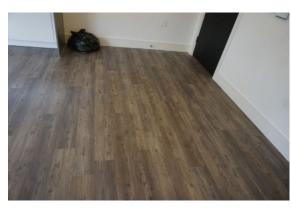

IAPIP

|                     | - Some light indents along the leading edge – FWT                                                                                                                                                                                                                                                                                                                                                                                                                                                                                                                                                                      |
|---------------------|------------------------------------------------------------------------------------------------------------------------------------------------------------------------------------------------------------------------------------------------------------------------------------------------------------------------------------------------------------------------------------------------------------------------------------------------------------------------------------------------------------------------------------------------------------------------------------------------------------------------|
|                     | <ul> <li>Internal door: <ul> <li>Thumb screw lock tested and working</li> <li>Condensed white marks to high level on the door, each approximately 1' long, approximately 15x in total - TR</li> <li>2x grey marks at mid level to the LH side of the door</li> <li>Elongated mark with an area of approximately 8x condensed 3cm to 10cm marks at low level on the door - TR</li> <li>Base of the door has 1x tiny chip - FWT</li> <li>Handle has chips to the finish along the edge - TR</li> </ul> </li> <li>Internal frame: <ul> <li>Approximately 5x chips to the leading edge LH side - TR</li> </ul> </li> </ul> |
| 1.2 Floor           | <ul> <li>Debris scattered throughout - TR to clean</li> <li>1x faint 10cm mark forward of the entrance - FWT</li> <li>1cm black mark forward of the bathroom - FWT</li> <li>4x 10cm drag marks and 1x 30cm scratch between the reception room and the storage cupboard - TR</li> <li>Some additional usage - FWT</li> <li>Faint 15cm mark on approach to the bedrooms - FWT</li> </ul>                                                                                                                                                                                                                                 |
| 1.3 Skirts/woodwork | <ul> <li>Dusty - TR to clean</li> <li>Tiny chip to the angle join RH side of the storage cupboards - FWT</li> <li>Some cracking to the joinery - FWT</li> <li>Patchy paint near built-in storage cupboard opposite the door - TR</li> <li>Paint splashes to the tops of the skirting boards - FWT</li> </ul>                                                                                                                                                                                                                                                                                                           |
| 1.4 Walls           | <ul> <li>Approximately 6x tiny marks at mid level to the LH side of the entrance – FWT</li> <li>Patchy rub mark LH side of the entrance - FWT</li> <li>3x tiny 1cm marks between the storage cupboards – FWT</li> <li>1x 20cm grey mark mid level LH side of the storage cupboards – FWT</li> <li>5x indents between the reception room and the bathroom which have been painted over – TR</li> <li>Patchy paint disparity where the paint has not dried evenly – TR</li> <li>Paint spots to the internal door and frame including the metalwork on the door – TR</li> </ul>                                           |