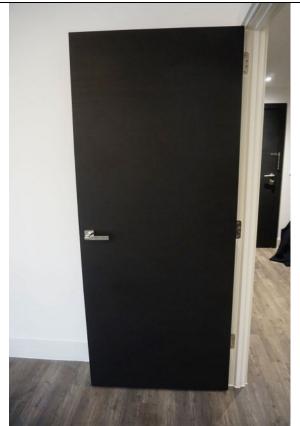

| Description | Differences from check in                                                                                                                                                                                                                                                                                                                                                                                                                                                                                                                                                                                                                            |
|-------------|------------------------------------------------------------------------------------------------------------------------------------------------------------------------------------------------------------------------------------------------------------------------------------------------------------------------------------------------------------------------------------------------------------------------------------------------------------------------------------------------------------------------------------------------------------------------------------------------------------------------------------------------------|
| Description |                                                                                                                                                                                                                                                                                                                                                                                                                                                                                                                                                                                                                                                      |
| 1.1 Door    | <ul> <li>External door: <ul> <li>Some additional usage and white marks – FWT</li> <li>Additional marks to the base of the door, notably to bottom RH corner – FWT based on condition at checkin</li> <li>Door is dusty as consistent with check-in</li> <li>2x chips above the handle to the LH side of the door – TR</li> <li>Light edge nicks along the leading edge mid to low level – FWT</li> <li>Light rubbing along the edges of the door, where it makes contact with the framework – FWT</li> <li>Few light scratches to the centre of the door – FWT</li> <li>1x area of scratches to the RH side of the door – LI,</li> </ul> </li> </ul> |
|             | External frame:  - Some light dust – FWT  - Light tested and working  - 1x additional mezuzah to the RH side of the door high level – TR, unless installed with permission  Threshold:                                                                                                                                                                                                                                                                                                                                                                                                                                                               |
|             | - Some additional usage – FWT                                                                                                                                                                                                                                                                                                                                                                                                                                                                                                                                                                                                                        |

IAPIP

|                     | - Some light indents along the leading edge – FWT                                                                                                                                                                                                                                                                                                                                                                                                                                                                                                                                                                      |
|---------------------|------------------------------------------------------------------------------------------------------------------------------------------------------------------------------------------------------------------------------------------------------------------------------------------------------------------------------------------------------------------------------------------------------------------------------------------------------------------------------------------------------------------------------------------------------------------------------------------------------------------------|
|                     | <ul> <li>Internal door: <ul> <li>Thumb screw lock tested and working</li> <li>Condensed white marks to high level on the door, each approximately 1' long, approximately 15x in total - TR</li> <li>2x grey marks at mid level to the LH side of the door</li> <li>Elongated mark with an area of approximately 8x condensed 3cm to 10cm marks at low level on the door - TR</li> <li>Base of the door has 1x tiny chip - FWT</li> <li>Handle has chips to the finish along the edge - TR</li> </ul> </li> <li>Internal frame: <ul> <li>Approximately 5x chips to the leading edge LH side - TR</li> </ul> </li> </ul> |
| 1.2 Floor           | <ul> <li>Debris scattered throughout - TR to clean</li> <li>1x faint 10cm mark forward of the entrance - FWT</li> <li>1cm black mark forward of the bathroom - FWT</li> <li>4x 10cm drag marks and 1x 30cm scratch between the reception room and the storage cupboard - TR</li> <li>Some additional usage - FWT</li> <li>Faint 15cm mark on approach to the bedrooms - FWT</li> </ul>                                                                                                                                                                                                                                 |
| 1.3 Skirts/woodwork | <ul> <li>Dusty - TR to clean</li> <li>Tiny chip to the angle join RH side of the storage cupboards - FWT</li> <li>Some cracking to the joinery - FWT</li> <li>Patchy paint near built-in storage cupboard opposite the door - TR</li> <li>Paint splashes to the tops of the skirting boards - FWT</li> </ul>                                                                                                                                                                                                                                                                                                           |
| 1.4 Walls           | <ul> <li>Approximately 6x tiny marks at mid level to the LH side of the entrance – FWT</li> <li>Patchy rub mark LH side of the entrance - FWT</li> <li>3x tiny 1cm marks between the storage cupboards – FWT</li> <li>1x 20cm grey mark mid level LH side of the storage cupboards – FWT</li> <li>5x indents between the reception room and the bathroom which have been painted over – TR</li> <li>Patchy paint disparity where the paint has not dried evenly – TR</li> <li>Paint spots to the internal door and frame including the metalwork on the door – TR</li> </ul>                                           |