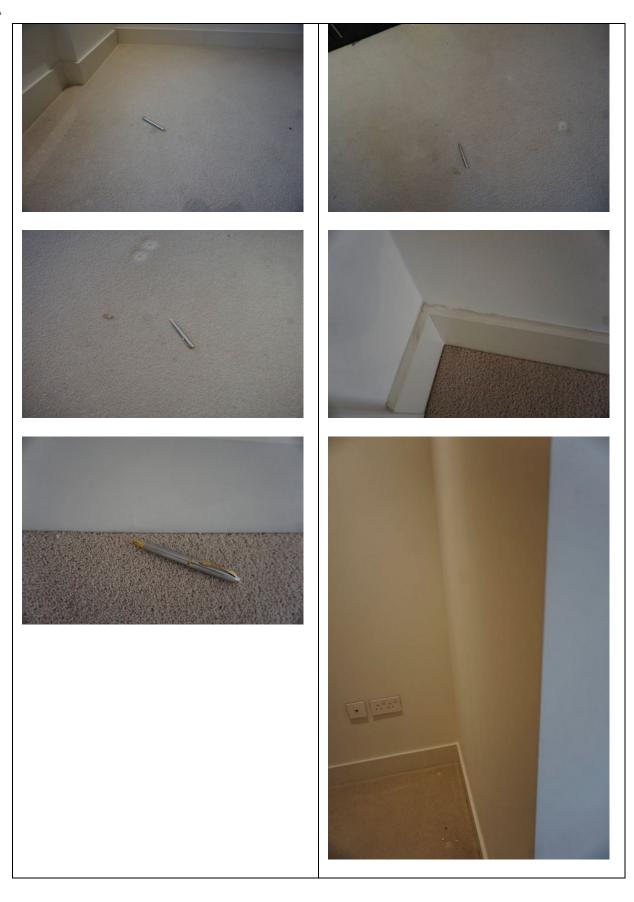

|





#### 9.9 Windows

### Windows:

- Tested and working
- Some cracking to the joinery on the window sill FWT
- 2x parallel scratches to the upper window in centre
   TR
- Paint splashes to the edges of the glass panel and fitting – TR

#### Blind:

- Tested and working
- Blind is being added to the window since the checkin – TR unless done with permission / by the landlord

# 9.10 Photographs























































































Date of inspection: SAMPLE













































































Date of inspection: SAMPLE













# Check out report for SAMPLE









# 10. Reception Room

RH = Right Hand LH = Left Hand

TR = Tenants responsibility LR = Landlords Responsibility LI = Landlords Information FWT = Fair wear and tear

If there are no comments made in the 'Differences from check in' section the item/fixture/feature is in the same condition as stated on the inventory/check in report.

| Description | Differences from check in