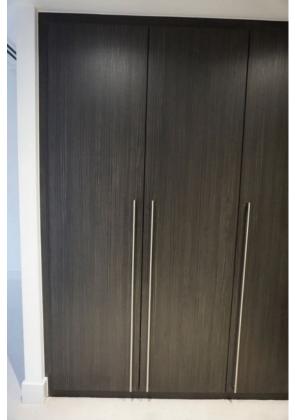

| <ul> <li>Some additional usage – FWT</li> <li>Approximately 4x faint 1cm to 3cm rub marks mid to low level to the LH side of the en-suite – FWT</li> </ul>                                                            |
| 7.5 Cornicing       |                                                                                                                                                                                                                       |
| 7.6 Ceiling         | - Slight discolouration around the edges above the top of the wardrobes – FWT                                                                                                                                         |



# 7.8 Furnishings

# 7.9 Windows

#### 7.10 Photographs



































































# Check out report for SAMPLE









# 8. Bedroom 1 En-Suite

RH = Right Hand LH = Left Hand

TR = Tenants responsibility LR = Landlords Responsibility LI = Landlords Information FWT = Fair wear and tear

If there are no comments made in the 'Differences from check in' section the item/fixture/feature is in the same condition as stated on the inventory/check in report.

| Description | Differences from check in