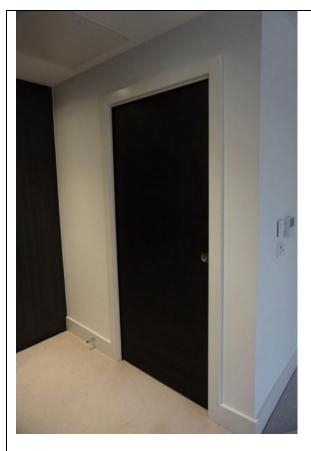

# 1. Front Door and Entrance Hall

RH = Right Hand LH = Left Hand

TR = Tenants responsibility LR = Landlords Responsibility LI = Landlords Information FWT = Fair wear and tear

If there are no comments made in the 'Differences from check in' section the item/fixture/feature is in the same condition as stated on the inventory/check in report.

| Description | Differences from check in                                                                                                                                                                                                                                                                                                                                                                                                                                                                                                                                                                                                                            |
|-------------|------------------------------------------------------------------------------------------------------------------------------------------------------------------------------------------------------------------------------------------------------------------------------------------------------------------------------------------------------------------------------------------------------------------------------------------------------------------------------------------------------------------------------------------------------------------------------------------------------------------------------------------------------|
| Description |                                                                                                                                                                                                                                                                                                                                                                                                                                                                                                                                                                                                                                                      |
| 1.1 Door    | <ul> <li>External door: <ul> <li>Some additional usage and white marks – FWT</li> <li>Additional marks to the base of the door, notably to bottom RH corner – FWT based on condition at checkin</li> <li>Door is dusty as consistent with check-in</li> <li>2x chips above the handle to the LH side of the door – TR</li> <li>Light edge nicks along the leading edge mid to low level – FWT</li> <li>Light rubbing along the edges of the door, where it makes contact with the framework – FWT</li> <li>Few light scratches to the centre of the door – FWT</li> <li>1x area of scratches to the RH side of the door – LI,</li> </ul> </li> </ul> |
|             | External frame:  - Some light dust – FWT  - Light tested and working  - 1x additional mezuzah to the RH side of the door high level – TR, unless installed with permission  Threshold:                                                                                                                                                                                                                                                                                                                                                                                                                                                               |
|             | - Some additional usage – FWT                                                                                                                                                                                                                                                                                                                                                                                                                                                                                                                                                                                                                        |

IAPIP

|                     | - Some light indents along the leading edge – FWT                                                                                                                                                                                                                                                                                                                                                                                                                                                                                                                                                                      |
|---------------------|------------------------------------------------------------------------------------------------------------------------------------------------------------------------------------------------------------------------------------------------------------------------------------------------------------------------------------------------------------------------------------------------------------------------------------------------------------------------------------------------------------------------------------------------------------------------------------------------------------------------|
|                     | <ul> <li>Internal door: <ul> <li>Thumb screw lock tested and working</li> <li>Condensed white marks to high level on the door, each approximately 1' long, approximately 15x in total - TR</li> <li>2x grey marks at mid level to the LH side of the door</li> <li>Elongated mark with an area of approximately 8x condensed 3cm to 10cm marks at low level on the door - TR</li> <li>Base of the door has 1x tiny chip - FWT</li> <li>Handle has chips to the finish along the edge - TR</li> </ul> </li> <li>Internal frame: <ul> <li>Approximately 5x chips to the leading edge LH side - TR</li> </ul> </li> </ul> |
| 1.2 Floor           | <ul> <li>Debris scattered throughout - TR to clean</li> <li>1x faint 10cm mark forward of the entrance - FWT</li> <li>1cm black mark forward of the bathroom - FWT</li> <li>4x 10cm drag marks and 1x 30cm scratch between the reception room and the storage cupboard - TR</li> <li>Some additional usage - FWT</li> <li>Faint 15cm mark on approach to the bedrooms - FWT</li> </ul>                                                                                                                                                                                                                                 |
| 1.3 Skirts/woodwork | <ul> <li>Dusty - TR to clean</li> <li>Tiny chip to the angle join RH side of the storage cupboards - FWT</li> <li>Some cracking to the joinery - FWT</li> <li>Patchy paint near built-in storage cupboard opposite the door - TR</li> <li>Paint splashes to the tops of the skirting boards - FWT</li> </ul>                                                                                                                                                                                                                                                                                                           |
| 1.4 Walls           | <ul> <li>Approximately 6x tiny marks at mid level to the LH side of the entrance – FWT</li> <li>Patchy rub mark LH side of the entrance - FWT</li> <li>3x tiny 1cm marks between the storage cupboards – FWT</li> <li>1x 20cm grey mark mid level LH side of the storage cupboards – FWT</li> <li>5x indents between the reception room and the bathroom which have been painted over – TR</li> <li>Patchy paint disparity where the paint has not dried evenly – TR</li> <li>Paint spots to the internal door and frame including the metalwork on the door – TR</li> </ul>                                           |

|                       | - Notable grey discolouration to the top of the skirting board RH side of the entrance – TR |
|-----------------------|---------------------------------------------------------------------------------------------|
| 1.5 Cornicing         | N/A                                                                                         |
| 1.6 Ceiling           | - Light paint disparity around the edges – FWT                                              |
| 1.7 Fixtures/Fittings | Lights: - Tested and working                                                                |
|                       | Smoke detector: - Tested and working                                                        |
|                       | Thermostat control: - Tested for power and working                                          |
|                       | <ul> <li>Fixtures and fittings are dusty, in need of clean – TR to clean</li> </ul>         |
|                       | <ul> <li>Paint splashes to the edges of the switches/sockets</li> <li>TR</li> </ul>         |
| 1.8 Furnishings       | N/A                                                                                         |
| 1.9 Window            | N/A                                                                                         |

# 1.10 Photographs

Date of inspection: SAMPLE

Page 19 of 169