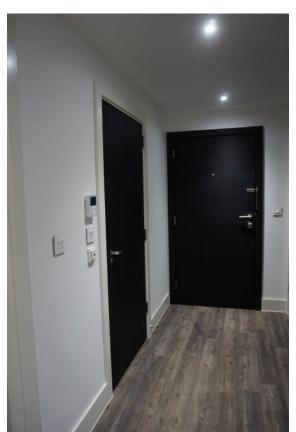

# 1. Front Door and Entrance Hall

RH = Right Hand LH = Left Hand

TR = Tenants responsibility LR = Landlords Responsibility LI = Landlords Information FWT = Fair wear and tear

If there are no comments made in the 'Differences from check in' section the item/fixture/feature is in the same condition as stated on the inventory/check in report.

| Description | Differences from check in                                                                                                                                                                                                                                                                                                                                                                                                                                                                                                                                                                                                                            |
|-------------|------------------------------------------------------------------------------------------------------------------------------------------------------------------------------------------------------------------------------------------------------------------------------------------------------------------------------------------------------------------------------------------------------------------------------------------------------------------------------------------------------------------------------------------------------------------------------------------------------------------------------------------------------|
| Description |                                                                                                                                                                                                                                                                                                                                                                                                                                                                                                                                                                                                                                                      |
| 1.1 Door    | <ul> <li>External door: <ul> <li>Some additional usage and white marks – FWT</li> <li>Additional marks to the base of the door, notably to bottom RH corner – FWT based on condition at checkin</li> <li>Door is dusty as consistent with check-in</li> <li>2x chips above the handle to the LH side of the door – TR</li> <li>Light edge nicks along the leading edge mid to low level – FWT</li> <li>Light rubbing along the edges of the door, where it makes contact with the framework – FWT</li> <li>Few light scratches to the centre of the door – FWT</li> <li>1x area of scratches to the RH side of the door – LI,</li> </ul> </li> </ul> |
|             | External frame:  - Some light dust – FWT  - Light tested and working  - 1x additional mezuzah to the RH side of the door high level – TR, unless installed with permission  Threshold:                                                                                                                                                                                                                                                                                                                                                                                                                                                               |
|             | - Some additional usage – FWT                                                                                                                                                                                                                                                                                                                                                                                                                                                                                                                                                                                                                        |

IAPIP

|                     | - Some light indents along the leading edge – FWT                                                                                                                                                                                                                                                                                                                                                                                                                                                                                                                                                                      |
|---------------------|------------------------------------------------------------------------------------------------------------------------------------------------------------------------------------------------------------------------------------------------------------------------------------------------------------------------------------------------------------------------------------------------------------------------------------------------------------------------------------------------------------------------------------------------------------------------------------------------------------------------|
|                     | <ul> <li>Internal door: <ul> <li>Thumb screw lock tested and working</li> <li>Condensed white marks to high level on the door, each approximately 1' long, approximately 15x in total - TR</li> <li>2x grey marks at mid level to the LH side of the door</li> <li>Elongated mark with an area of approximately 8x condensed 3cm to 10cm marks at low level on the door - TR</li> <li>Base of the door has 1x tiny chip - FWT</li> <li>Handle has chips to the finish along the edge - TR</li> </ul> </li> <li>Internal frame: <ul> <li>Approximately 5x chips to the leading edge LH side - TR</li> </ul> </li> </ul> |
| 1.2 Floor           | <ul> <li>Debris scattered throughout - TR to clean</li> <li>1x faint 10cm mark forward of the entrance - FWT</li> <li>1cm black mark forward of the bathroom - FWT</li> <li>4x 10cm drag marks and 1x 30cm scratch between the reception room and the storage cupboard - TR</li> <li>Some additional usage - FWT</li> <li>Faint 15cm mark on approach to the bedrooms - FWT</li> </ul>                                                                                                                                                                                                                                 |
| 1.3 Skirts/woodwork | <ul> <li>Dusty - TR to clean</li> <li>Tiny chip to the angle join RH side of the storage cupboards - FWT</li> <li>Some cracking to the joinery - FWT</li> <li>Patchy paint near built-in storage cupboard opposite the door - TR</li> <li>Paint splashes to the tops of the skirting boards - FWT</li> </ul>                                                                                                                                                                                                                                                                                                           |
| 1.4 Walls           | <ul> <li>Approximately 6x tiny marks at mid level to the LH side of the entrance – FWT</li> <li>Patchy rub mark LH side of the entrance - FWT</li> <li>3x tiny 1cm marks between the storage cupboards – FWT</li> <li>1x 20cm grey mark mid level LH side of the storage cupboards – FWT</li> <li>5x indents between the reception room and the bathroom which have been painted over – TR</li> <li>Patchy paint disparity where the paint has not dried evenly – TR</li> <li>Paint spots to the internal door and frame including the metalwork on the door – TR</li> </ul>                                           |

|                       | - Notable grey discolouration to the top of the skirting board RH side of the entrance – TR |
|-----------------------|---------------------------------------------------------------------------------------------|
| 1.5 Cornicing         | N/A                                                                                         |
| 1.6 Ceiling           | - Light paint disparity around the edges – FWT                                              |
| 1.7 Fixtures/Fittings | Lights: - Tested and working                                                                |
|                       | Smoke detector: - Tested and working                                                        |
|                       | Thermostat control: - Tested for power and working                                          |
|                       | <ul> <li>Fixtures and fittings are dusty, in need of clean – TR to clean</li> </ul>         |
|                       | <ul> <li>Paint splashes to the edges of the switches/sockets</li> <li>TR</li> </ul>         |
| 1.8 Furnishings       | N/A                                                                                         |
| 1.9 Window            | N/A                                                                                         |

# 1.10 Photographs

Date of inspection: SAMPLE

Page 19 of 169