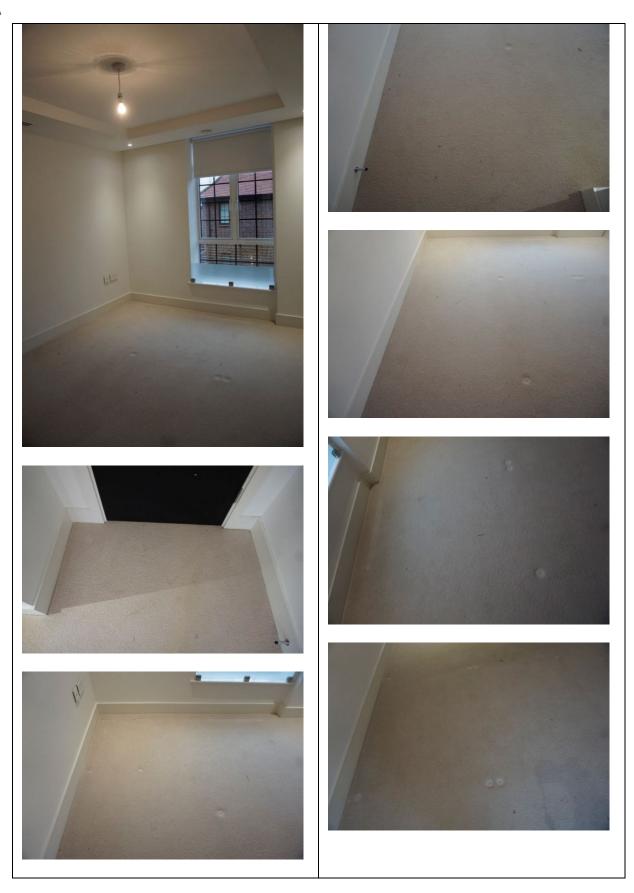

# 1.10 Photographs

Date of inspection: SAMPLE

Page 19 of 169

| Description | Differences from check in                                                                                                                                                                                                                                                                                                                                                                                                                                                                                                                                                                                                                            |
|-------------|------------------------------------------------------------------------------------------------------------------------------------------------------------------------------------------------------------------------------------------------------------------------------------------------------------------------------------------------------------------------------------------------------------------------------------------------------------------------------------------------------------------------------------------------------------------------------------------------------------------------------------------------------|
| Description |                                                                                                                                                                                                                                                                                                                                                                                                                                                                                                                                                                                                                                                      |
| 1.1 Door    | <ul> <li>External door: <ul> <li>Some additional usage and white marks – FWT</li> <li>Additional marks to the base of the door, notably to bottom RH corner – FWT based on condition at checkin</li> <li>Door is dusty as consistent with check-in</li> <li>2x chips above the handle to the LH side of the door – TR</li> <li>Light edge nicks along the leading edge mid to low level – FWT</li> <li>Light rubbing along the edges of the door, where it makes contact with the framework – FWT</li> <li>Few light scratches to the centre of the door – FWT</li> <li>1x area of scratches to the RH side of the door – LI,</li> </ul> </li> </ul> |
|             | External frame:  - Some light dust – FWT  - Light tested and working  - 1x additional mezuzah to the RH side of the door high level – TR, unless installed with permission  Threshold:                                                                                                                                                                                                                                                                                                                                                                                                                                                               |
|             | - Some additional usage – FWT                                                                                                                                                                                                                                                                                                                                                                                                                                                                                                                                                                                                                        |

IAPIP

|                     | - Some light indents along the leading edge – FWT                                                                                                                                                                                                                                                                                                                                                                                                                                                                                                                                                                      |
|---------------------|------------------------------------------------------------------------------------------------------------------------------------------------------------------------------------------------------------------------------------------------------------------------------------------------------------------------------------------------------------------------------------------------------------------------------------------------------------------------------------------------------------------------------------------------------------------------------------------------------------------------|
|                     | <ul> <li>Internal door: <ul> <li>Thumb screw lock tested and working</li> <li>Condensed white marks to high level on the door, each approximately 1' long, approximately 15x in total - TR</li> <li>2x grey marks at mid level to the LH side of the door</li> <li>Elongated mark with an area of approximately 8x condensed 3cm to 10cm marks at low level on the door - TR</li> <li>Base of the door has 1x tiny chip - FWT</li> <li>Handle has chips to the finish along the edge - TR</li> </ul> </li> <li>Internal frame: <ul> <li>Approximately 5x chips to the leading edge LH side - TR</li> </ul> </li> </ul> |
| 1.2 Floor           | <ul> <li>Debris scattered throughout - TR to clean</li> <li>1x faint 10cm mark forward of the entrance - FWT</li> <li>1cm black mark forward of the bathroom - FWT</li> <li>4x 10cm drag marks and 1x 30cm scratch between the reception room and the storage cupboard - TR</li> <li>Some additional usage - FWT</li> <li>Faint 15cm mark on approach to the bedrooms - FWT</li> </ul>                                                                                                                                                                                                                                 |
| 1.3 Skirts/woodwork | <ul> <li>Dusty - TR to clean</li> <li>Tiny chip to the angle join RH side of the storage cupboards - FWT</li> <li>Some cracking to the joinery - FWT</li> <li>Patchy paint near built-in storage cupboard opposite the door - TR</li> <li>Paint splashes to the tops of the skirting boards - FWT</li> </ul>                                                                                                                                                                                                                                                                                                           |
| 1.4 Walls           | <ul> <li>Approximately 6x tiny marks at mid level to the LH side of the entrance – FWT</li> <li>Patchy rub mark LH side of the entrance - FWT</li> <li>3x tiny 1cm marks between the storage cupboards – FWT</li> <li>1x 20cm grey mark mid level LH side of the storage cupboards – FWT</li> <li>5x indents between the reception room and the bathroom which have been painted over – TR</li> <li>Patchy paint disparity where the paint has not dried evenly – TR</li> <li>Paint spots to the internal door and frame including the metalwork on the door – TR</li> </ul>                                           |

|                       | - Notable grey discolouration to the top of the skirting board RH side of the entrance – TR |
|-----------------------|---------------------------------------------------------------------------------------------|
| 1.5 Cornicing         | N/A                                                                                         |
| 1.6 Ceiling           | - Light paint disparity around the edges – FWT                                              |
| 1.7 Fixtures/Fittings | Lights: - Tested and working                                                                |
|                       | Smoke detector: - Tested and working                                                        |
|                       | Thermostat control: - Tested for power and working                                          |
|                       | <ul> <li>Fixtures and fittings are dusty, in need of clean – TR to clean</li> </ul>         |
|                       | <ul> <li>Paint splashes to the edges of the switches/sockets</li> <li>TR</li> </ul>         |
| 1.8 Furnishings       | N/A                                                                                         |
| 1.9 Window            | N/A                                                                                         |