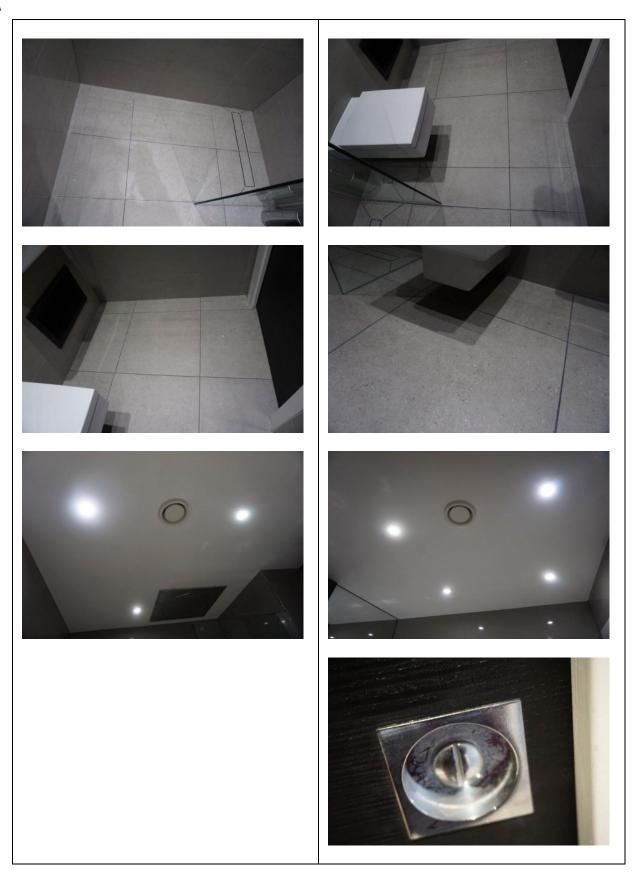

|                       | <u>I</u>                                                                   |



































































Date of inspection: SAMPLE































































### 9. Bedroom 2

RH = Right Hand LH = Left Hand

TR = Tenants responsibility LR = Landlords Responsibility LI = Landlords Information FWT = Fair wear and tear

If there are no comments made in the 'Differences from check in' section the item/fixture/feature is in the same condition as stated on the inventory/check in report.

| Description | Differences from check in