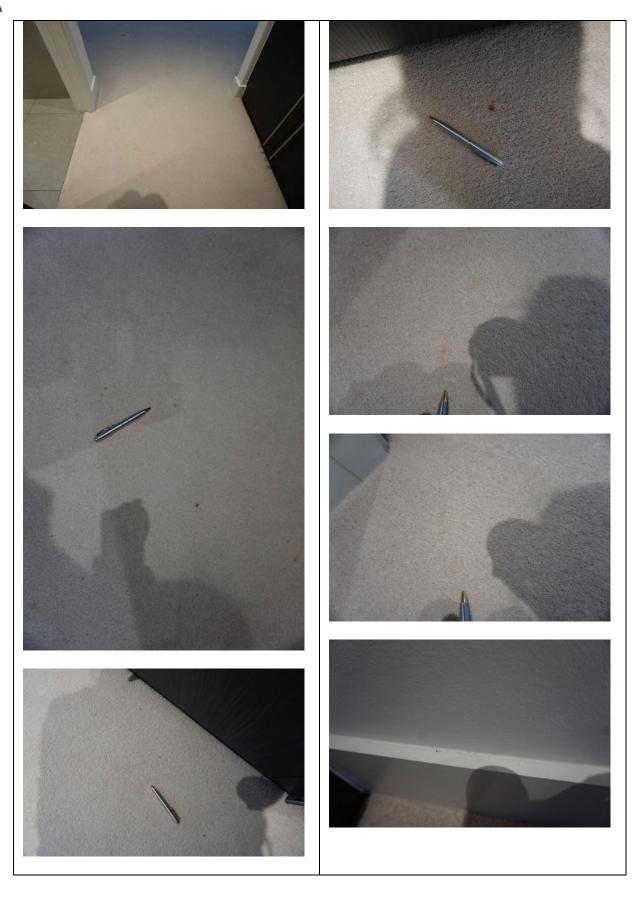

# 1.10 Photographs

Date of inspection: SAMPLE

Page 19 of 169

| Description | Differences from check in                                                                                                                                                                                                                                                                                                                                                                                                                                                                                                                                                                                                                            |
|-------------|------------------------------------------------------------------------------------------------------------------------------------------------------------------------------------------------------------------------------------------------------------------------------------------------------------------------------------------------------------------------------------------------------------------------------------------------------------------------------------------------------------------------------------------------------------------------------------------------------------------------------------------------------|
| Description |                                                                                                                                                                                                                                                                                                                                                                                                                                                                                                                                                                                                                                                      |
| 1.1 Door    | <ul> <li>External door: <ul> <li>Some additional usage and white marks – FWT</li> <li>Additional marks to the base of the door, notably to bottom RH corner – FWT based on condition at checkin</li> <li>Door is dusty as consistent with check-in</li> <li>2x chips above the handle to the LH side of the door – TR</li> <li>Light edge nicks along the leading edge mid to low level – FWT</li> <li>Light rubbing along the edges of the door, where it makes contact with the framework – FWT</li> <li>Few light scratches to the centre of the door – FWT</li> <li>1x area of scratches to the RH side of the door – LI,</li> </ul> </li> </ul> |
|             | External frame:  - Some light dust – FWT  - Light tested and working  - 1x additional mezuzah to the RH side of the door high level – TR, unless installed with permission  Threshold:                                                                                                                                                                                                                                                                                                                                                                                                                                                               |
|             | - Some additional usage – FWT                                                                                                                                                                                                                                                                                                                                                                                                                                                                                                                                                                                                                        |

IAPIP

|                     | - Some light indents along the leading edge – FWT                                                                                                                                                                                                                                                                                                                                                                                                                                                                                                                                                                      |
|---------------------|------------------------------------------------------------------------------------------------------------------------------------------------------------------------------------------------------------------------------------------------------------------------------------------------------------------------------------------------------------------------------------------------------------------------------------------------------------------------------------------------------------------------------------------------------------------------------------------------------------------------|
|                     | <ul> <li>Internal door: <ul> <li>Thumb screw lock tested and working</li> <li>Condensed white marks to high level on the door, each approximately 1' long, approximately 15x in total - TR</li> <li>2x grey marks at mid level to the LH side of the door</li> <li>Elongated mark with an area of approximately 8x condensed 3cm to 10cm marks at low level on the door - TR</li> <li>Base of the door has 1x tiny chip - FWT</li> <li>Handle has chips to the finish along the edge - TR</li> </ul> </li> <li>Internal frame: <ul> <li>Approximately 5x chips to the leading edge LH side - TR</li> </ul> </li> </ul> |
| 1.2 Floor           | <ul> <li>Debris scattered throughout - TR to clean</li> <li>1x faint 10cm mark forward of the entrance - FWT</li> <li>1cm black mark forward of the bathroom - FWT</li> <li>4x 10cm drag marks and 1x 30cm scratch between the reception room and the storage cupboard - TR</li> <li>Some additional usage - FWT</li> <li>Faint 15cm mark on approach to the bedrooms - FWT</li> </ul>                                                                                                                                                                                                                                 |
| 1.3 Skirts/woodwork | <ul> <li>Dusty - TR to clean</li> <li>Tiny chip to the angle join RH side of the storage cupboards - FWT</li> <li>Some cracking to the joinery - FWT</li> <li>Patchy paint near built-in storage cupboard opposite the door - TR</li> <li>Paint splashes to the tops of the skirting boards - FWT</li> </ul>                                                                                                                                                                                                                                                                                                           |
| 1.4 Walls           | <ul> <li>Approximately 6x tiny marks at mid level to the LH side of the entrance – FWT</li> <li>Patchy rub mark LH side of the entrance - FWT</li> <li>3x tiny 1cm marks between the storage cupboards – FWT</li> <li>1x 20cm grey mark mid level LH side of the storage cupboards – FWT</li> <li>5x indents between the reception room and the bathroom which have been painted over – TR</li> <li>Patchy paint disparity where the paint has not dried evenly – TR</li> <li>Paint spots to the internal door and frame including the metalwork on the door – TR</li> </ul>                                           |

|                       | - Notable grey discolouration to the top of the skirting board RH side of the entrance – TR |
|-----------------------|---------------------------------------------------------------------------------------------|
| 1.5 Cornicing         | N/A                                                                                         |
| 1.6 Ceiling           | - Light paint disparity around the edges – FWT                                              |
| 1.7 Fixtures/Fittings | Lights: - Tested and working                                                                |
|                       | Smoke detector: - Tested and working                                                        |
|                       | Thermostat control: - Tested for power and working                                          |
|                       | <ul> <li>Fixtures and fittings are dusty, in need of clean – TR to clean</li> </ul>         |
|                       | <ul> <li>Paint splashes to the edges of the switches/sockets</li> <li>TR</li> </ul>         |
| 1.8 Furnishings       | N/A                                                                                         |
| 1.9 Window            | N/A                                                                                         |