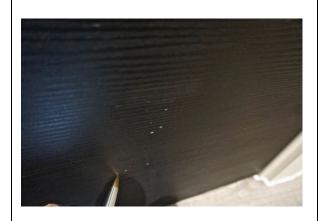

| Description | Differences from check in                                                                                                                                                                                                                                                                                                                                                                                                                                                                                                                                                                                                                            |
|-------------|------------------------------------------------------------------------------------------------------------------------------------------------------------------------------------------------------------------------------------------------------------------------------------------------------------------------------------------------------------------------------------------------------------------------------------------------------------------------------------------------------------------------------------------------------------------------------------------------------------------------------------------------------|
| Description |                                                                                                                                                                                                                                                                                                                                                                                                                                                                                                                                                                                                                                                      |
| 1.1 Door    | <ul> <li>External door: <ul> <li>Some additional usage and white marks – FWT</li> <li>Additional marks to the base of the door, notably to bottom RH corner – FWT based on condition at checkin</li> <li>Door is dusty as consistent with check-in</li> <li>2x chips above the handle to the LH side of the door – TR</li> <li>Light edge nicks along the leading edge mid to low level – FWT</li> <li>Light rubbing along the edges of the door, where it makes contact with the framework – FWT</li> <li>Few light scratches to the centre of the door – FWT</li> <li>1x area of scratches to the RH side of the door – LI,</li> </ul> </li> </ul> |
|             | External frame:  - Some light dust – FWT  - Light tested and working  - 1x additional mezuzah to the RH side of the door high level – TR, unless installed with permission  Threshold:                                                                                                                                                                                                                                                                                                                                                                                                                                                               |
|             | - Some additional usage – FWT                                                                                                                                                                                                                                                                                                                                                                                                                                                                                                                                                                                                                        |

IAPIP

|                     | - Some light indents along the leading edge – FWT                                                                                                                                                                                                                                                                                                                                                                                                                                                                                                                                                                      |
|---------------------|------------------------------------------------------------------------------------------------------------------------------------------------------------------------------------------------------------------------------------------------------------------------------------------------------------------------------------------------------------------------------------------------------------------------------------------------------------------------------------------------------------------------------------------------------------------------------------------------------------------------|
|                     | <ul> <li>Internal door: <ul> <li>Thumb screw lock tested and working</li> <li>Condensed white marks to high level on the door, each approximately 1' long, approximately 15x in total - TR</li> <li>2x grey marks at mid level to the LH side of the door</li> <li>Elongated mark with an area of approximately 8x condensed 3cm to 10cm marks at low level on the door - TR</li> <li>Base of the door has 1x tiny chip - FWT</li> <li>Handle has chips to the finish along the edge - TR</li> </ul> </li> <li>Internal frame: <ul> <li>Approximately 5x chips to the leading edge LH side - TR</li> </ul> </li> </ul> |
| 1.2 Floor           | <ul> <li>Debris scattered throughout - TR to clean</li> <li>1x faint 10cm mark forward of the entrance - FWT</li> <li>1cm black mark forward of the bathroom - FWT</li> <li>4x 10cm drag marks and 1x 30cm scratch between the reception room and the storage cupboard - TR</li> <li>Some additional usage - FWT</li> <li>Faint 15cm mark on approach to the bedrooms - FWT</li> </ul>                                                                                                                                                                                                                                 |
| 1.3 Skirts/woodwork | <ul> <li>Dusty - TR to clean</li> <li>Tiny chip to the angle join RH side of the storage cupboards - FWT</li> <li>Some cracking to the joinery - FWT</li> <li>Patchy paint near built-in storage cupboard opposite the door - TR</li> <li>Paint splashes to the tops of the skirting boards - FWT</li> </ul>                                                                                                                                                                                                                                                                                                           |
| 1.4 Walls           | <ul> <li>Approximately 6x tiny marks at mid level to the LH side of the entrance – FWT</li> <li>Patchy rub mark LH side of the entrance - FWT</li> <li>3x tiny 1cm marks between the storage cupboards – FWT</li> <li>1x 20cm grey mark mid level LH side of the storage cupboards – FWT</li> <li>5x indents between the reception room and the bathroom which have been painted over – TR</li> <li>Patchy paint disparity where the paint has not dried evenly – TR</li> <li>Paint spots to the internal door and frame including the metalwork on the door – TR</li> </ul>                                           |