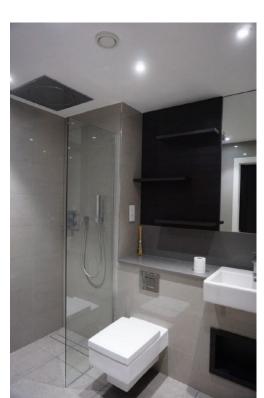

4x faint 1cm to 3cm rub marks mid to low level to the LH side of the en-suite – FWT</li> </ul>                                                            |
| 7.5 Cornicing       |                                                                                                                                                                                                                       |
| 7.6 Ceiling         | - Slight discolouration around the edges above the top of the wardrobes – FWT                                                                                                                                         |



# 7.8 Furnishings

# 7.9 Windows

#### 7.10 Photographs



































































# Check out report for SAMPLE









# 8. Bedroom 1 En-Suite

RH = Right Hand LH = Left Hand

TR = Tenants responsibility LR = Landlords Responsibility LI = Landlords Information FWT = Fair wear and tear

If there are no comments made in the 'Differences from check in' section the item/fixture/feature is in the same condition as stated on the inventory/check in report.

| Description | Differences from check in                                                                                                                                                                                                                                                                                                                                                                                                                                    |