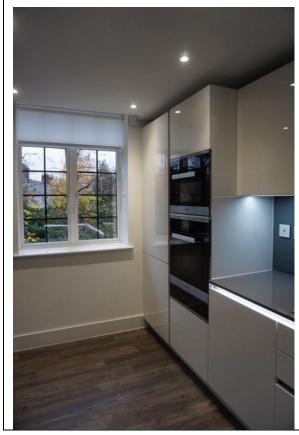

|                                                                                             |
|                 |                                                                                             |
|                 |                                                                                             |
|                 |                                                                                             |
|                 |                                                                                             |
|                 |                                                                                             |
| 1               |                                                                                             |













Date of inspection: SAMPLE

































































































































































































































## Check out report for SAMPLE













## 12. Ensuite Bathroom

RH = Right Hand LH = Left Hand

TR = Tenants responsibility LR = Landlords Responsibility LI = Landlords Information FWT = Fair wear and tear

If there are no comments made in the 'Differences from check in' section the item/fixture/feature is in the same condition as stated on the inventory/check in report.

| Description | Differences from check in