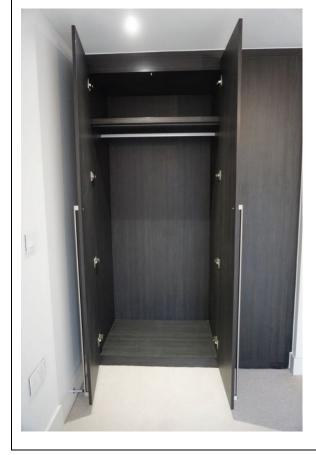

# 2. Hallway Storage Cupboard 1 (LH Side of Entrance)

RH = Right Hand LH = Left Hand

TR = Tenants responsibility LR = Landlords Responsibility LI = Landlords Information FWT = Fair wear and tear

If there are no comments made in the 'Differences from check in' section the item/fixture/feature is in the same condition as stated on the inventory/check in report.