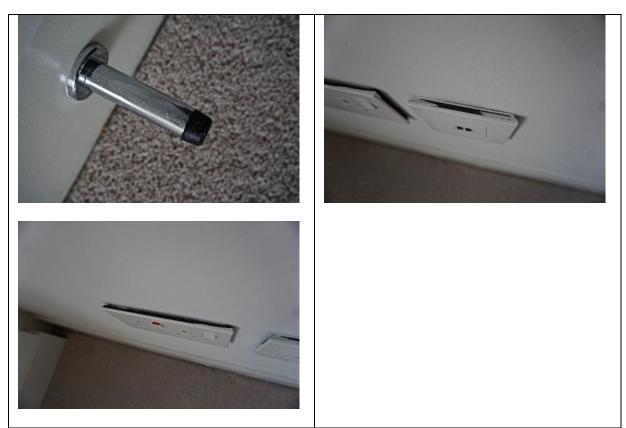

| Description | Differences from check in                                                                                                                                                                                                                                                                                                                                                                                                                                                                                                                                                                                                                            |
|-------------|------------------------------------------------------------------------------------------------------------------------------------------------------------------------------------------------------------------------------------------------------------------------------------------------------------------------------------------------------------------------------------------------------------------------------------------------------------------------------------------------------------------------------------------------------------------------------------------------------------------------------------------------------|
| Description |                                                                                                                                                                                                                                                                                                                                                                                                                                                                                                                                                                                                                                                      |
| 1.1 Door    | <ul> <li>External door: <ul> <li>Some additional usage and white marks – FWT</li> <li>Additional marks to the base of the door, notably to bottom RH corner – FWT based on condition at checkin</li> <li>Door is dusty as consistent with check-in</li> <li>2x chips above the handle to the LH side of the door – TR</li> <li>Light edge nicks along the leading edge mid to low level – FWT</li> <li>Light rubbing along the edges of the door, where it makes contact with the framework – FWT</li> <li>Few light scratches to the centre of the door – FWT</li> <li>1x area of scratches to the RH side of the door – LI,</li> </ul> </li> </ul> |
|             | External frame:  - Some light dust – FWT  - Light tested and working  - 1x additional mezuzah to the RH side of the door high level – TR, unless installed with permission  Threshold:                                                                                                                                                                                                                                                                                                                                                                                                                                                               |
|             | - Some additional usage – FWT                                                                                                                                                                                                                                                                                                                                                                                                                                                                                                                                                                                                                        |

IAPIP

|                     | - Some light indents along the leading edge – FWT                                                                                                                                                                                                                                                                                                                                                                                                                                                                                                                                                                      |
|---------------------|------------------------------------------------------------------------------------------------------------------------------------------------------------------------------------------------------------------------------------------------------------------------------------------------------------------------------------------------------------------------------------------------------------------------------------------------------------------------------------------------------------------------------------------------------------------------------------------------------------------------|
|                     | <ul> <li>Internal door: <ul> <li>Thumb screw lock tested and working</li> <li>Condensed white marks to high level on the door, each approximately 1' long, approximately 15x in total - TR</li> <li>2x grey marks at mid level to the LH side of the door</li> <li>Elongated mark with an area of approximately 8x condensed 3cm to 10cm marks at low level on the door - TR</li> <li>Base of the door has 1x tiny chip - FWT</li> <li>Handle has chips to the finish along the edge - TR</li> </ul> </li> <li>Internal frame: <ul> <li>Approximately 5x chips to the leading edge LH side - TR</li> </ul> </li> </ul> |
| 1.2 Floor           | <ul> <li>Debris scattered throughout - TR to clean</li> <li>1x faint 10cm mark forward of the entrance - FWT</li> <li>1cm black mark forward of the bathroom - FWT</li> <li>4x 10cm drag marks and 1x 30cm scratch between the reception room and the storage cupboard - TR</li> <li>Some additional usage - FWT</li> <li>Faint 15cm mark on approach to the bedrooms - FWT</li> </ul>                                                                                                                                                                                                                                 |
| 1.3 Skirts/woodwork | <ul> <li>Dusty - TR to clean</li> <li>Tiny chip to the angle join RH side of the storage cupboards - FWT</li> <li>Some cracking to the joinery - FWT</li> <li>Patchy paint near built-in storage cupboard opposite the door - TR</li> <li>Paint splashes to the tops of the skirting boards - FWT</li> </ul>                                                                                                                                                                                                                                                                                                           |
| 1.4 Walls           | <ul> <li>Approximately 6x tiny marks at mid level to the LH side of the entrance – FWT</li> <li>Patchy rub mark LH side of the entrance - FWT</li> <li>3x tiny 1cm marks between the storage cupboards – FWT</li> <li>1x 20cm grey mark mid level LH side of the storage cupboards – FWT</li> <li>5x indents between the reception room and the bathroom which have been painted over – TR</li> <li>Patchy paint disparity where the paint has not dried evenly – TR</li> <li>Paint spots to the internal door and frame including the metalwork on the door – TR</li> </ul>                                           |

|                       | - Notable grey discolouration to the top of the skirting board RH side of the entrance – TR |
|-----------------------|---------------------------------------------------------------------------------------------|
| 1.5 Cornicing         | N/A                                                                                         |
| 1.6 Ceiling           | - Light paint disparity around the edges – FWT                                              |
| 1.7 Fixtures/Fittings | Lights: - Tested and working                                                                |
|                       | Smoke detector: - Tested and working                                                        |
|                       | Thermostat control: - Tested for power and working                                          |
|                       | <ul> <li>Fixtures and fittings are dusty, in need of clean – TR to clean</li> </ul>         |
|                       | <ul> <li>Paint splashes to the edges of the switches/sockets</li> <li>TR</li> </ul>         |
| 1.8 Furnishings       | N/A                                                                                         |
| 1.9 Window            | N/A                                                                                         |