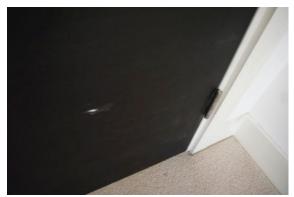

| Description | Differences from check in                                                                                                                                                                                                                                                                                                                                                                                                                                                                                                                                                                                                                            |
|-------------|------------------------------------------------------------------------------------------------------------------------------------------------------------------------------------------------------------------------------------------------------------------------------------------------------------------------------------------------------------------------------------------------------------------------------------------------------------------------------------------------------------------------------------------------------------------------------------------------------------------------------------------------------|
| Description |                                                                                                                                                                                                                                                                                                                                                                                                                                                                                                                                                                                                                                                      |
| 1.1 Door    | <ul> <li>External door: <ul> <li>Some additional usage and white marks – FWT</li> <li>Additional marks to the base of the door, notably to bottom RH corner – FWT based on condition at checkin</li> <li>Door is dusty as consistent with check-in</li> <li>2x chips above the handle to the LH side of the door – TR</li> <li>Light edge nicks along the leading edge mid to low level – FWT</li> <li>Light rubbing along the edges of the door, where it makes contact with the framework – FWT</li> <li>Few light scratches to the centre of the door – FWT</li> <li>1x area of scratches to the RH side of the door – LI,</li> </ul> </li> </ul> |
|             | External frame:  - Some light dust – FWT  - Light tested and working  - 1x additional mezuzah to the RH side of the door high level – TR, unless installed with permission  Threshold:                                                                                                                                                                                                                                                                                                                                                                                                                                                               |
|             | - Some additional usage – FWT                                                                                                                                                                                                                                                                                                                                                                                                                                                                                                                                                                                                                        |

IAPIP

|                     | - Some light indents along the leading edge – FWT                                                                                                                                                                                                                                                                                                                                                                                                                                                                                                                                                                      |
|---------------------|------------------------------------------------------------------------------------------------------------------------------------------------------------------------------------------------------------------------------------------------------------------------------------------------------------------------------------------------------------------------------------------------------------------------------------------------------------------------------------------------------------------------------------------------------------------------------------------------------------------------|
|                     | <ul> <li>Internal door: <ul> <li>Thumb screw lock tested and working</li> <li>Condensed white marks to high level on the door, each approximately 1' long, approximately 15x in total - TR</li> <li>2x grey marks at mid level to the LH side of the door</li> <li>Elongated mark with an area of approximately 8x condensed 3cm to 10cm marks at low level on the door - TR</li> <li>Base of the door has 1x tiny chip - FWT</li> <li>Handle has chips to the finish along the edge - TR</li> </ul> </li> <li>Internal frame: <ul> <li>Approximately 5x chips to the leading edge LH side - TR</li> </ul> </li> </ul> |
| 1.2 Floor           | <ul> <li>Debris scattered throughout - TR to clean</li> <li>1x faint 10cm mark forward of the entrance - FWT</li> <li>1cm black mark forward of the bathroom - FWT</li> <li>4x 10cm drag marks and 1x 30cm scratch between the reception room and the storage cupboard - TR</li> <li>Some additional usage - FWT</li> <li>Faint 15cm mark on approach to the bedrooms - FWT</li> </ul>                                                                                                                                                                                                                                 |
| 1.3 Skirts/woodwork | <ul> <li>Dusty - TR to clean</li> <li>Tiny chip to the angle join RH side of the storage cupboards - FWT</li> <li>Some cracking to the joinery - FWT</li> <li>Patchy paint near built-in storage cupboard opposite the door - TR</li> <li>Paint splashes to the tops of the skirting boards - FWT</li> </ul>                                                                                                                                                                                                                                                                                                           |
| 1.4 Walls           | <ul> <li>Approximately 6x tiny marks at mid level to the LH side of the entrance – FWT</li> <li>Patchy rub mark LH side of the entrance - FWT</li> <li>3x tiny 1cm marks between the storage cupboards – FWT</li> <li>1x 20cm grey mark mid level LH side of the storage cupboards – FWT</li> <li>5x indents between the reception room and the bathroom which have been painted over – TR</li> <li>Patchy paint disparity where the paint has not dried evenly – TR</li> <li>Paint spots to the internal door and frame including the metalwork on the door – TR</li> </ul>                                           |