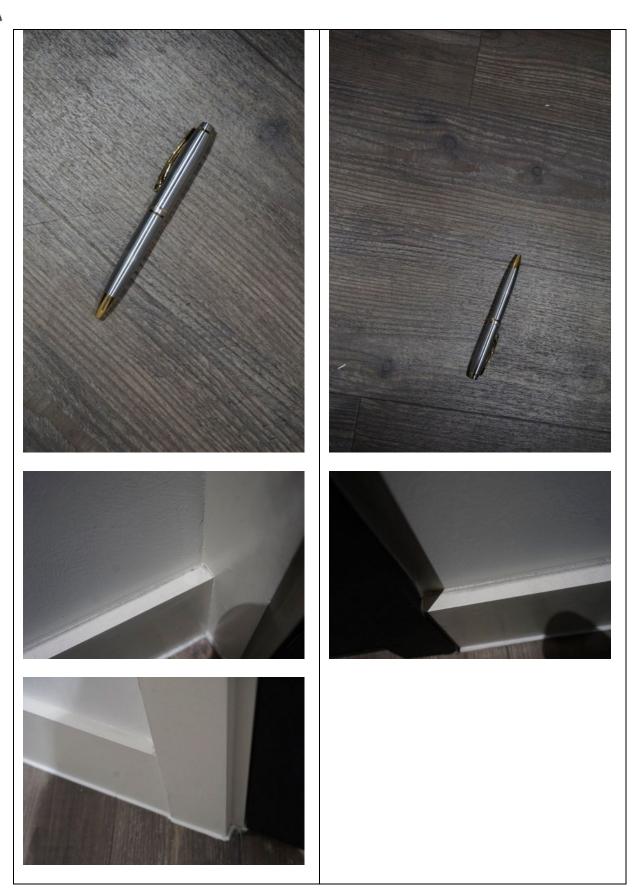

# 1.10 Photographs

Date of inspection: SAMPLE

Page 19 of 169

| Description | Differences from check in                                                                                                                                                                                                                                                                                                                                                                                                                                                                                                                                                                                                                            |
|-------------|------------------------------------------------------------------------------------------------------------------------------------------------------------------------------------------------------------------------------------------------------------------------------------------------------------------------------------------------------------------------------------------------------------------------------------------------------------------------------------------------------------------------------------------------------------------------------------------------------------------------------------------------------|
| Description |                                                                                                                                                                                                                                                                                                                                                                                                                                                                                                                                                                                                                                                      |
| 1.1 Door    | <ul> <li>External door: <ul> <li>Some additional usage and white marks – FWT</li> <li>Additional marks to the base of the door, notably to bottom RH corner – FWT based on condition at checkin</li> <li>Door is dusty as consistent with check-in</li> <li>2x chips above the handle to the LH side of the door – TR</li> <li>Light edge nicks along the leading edge mid to low level – FWT</li> <li>Light rubbing along the edges of the door, where it makes contact with the framework – FWT</li> <li>Few light scratches to the centre of the door – FWT</li> <li>1x area of scratches to the RH side of the door – LI,</li> </ul> </li> </ul> |
|             | External frame:  - Some light dust – FWT  - Light tested and working  - 1x additional mezuzah to the RH side of the door high level – TR, unless installed with permission  Threshold:                                                                                                                                                                                                                                                                                                                                                                                                                                                               |
|             | - Some additional usage – FWT                                                                                                                                                                                                                                                                                                                                                                                                                                                                                                                                                                                                                        |

IAPIP

|                     | - Some light indents along the leading edge – FWT                                                                                                                                                                                                                                                                                                                                                                                                                                                                                                                                                                      |
|---------------------|------------------------------------------------------------------------------------------------------------------------------------------------------------------------------------------------------------------------------------------------------------------------------------------------------------------------------------------------------------------------------------------------------------------------------------------------------------------------------------------------------------------------------------------------------------------------------------------------------------------------|
|                     | <ul> <li>Internal door: <ul> <li>Thumb screw lock tested and working</li> <li>Condensed white marks to high level on the door, each approximately 1' long, approximately 15x in total - TR</li> <li>2x grey marks at mid level to the LH side of the door</li> <li>Elongated mark with an area of approximately 8x condensed 3cm to 10cm marks at low level on the door - TR</li> <li>Base of the door has 1x tiny chip - FWT</li> <li>Handle has chips to the finish along the edge - TR</li> </ul> </li> <li>Internal frame: <ul> <li>Approximately 5x chips to the leading edge LH side - TR</li> </ul> </li> </ul> |
| 1.2 Floor           | <ul> <li>Debris scattered throughout - TR to clean</li> <li>1x faint 10cm mark forward of the entrance - FWT</li> <li>1cm black mark forward of the bathroom - FWT</li> <li>4x 10cm drag marks and 1x 30cm scratch between the reception room and the storage cupboard - TR</li> <li>Some additional usage - FWT</li> <li>Faint 15cm mark on approach to the bedrooms - FWT</li> </ul>                                                                                                                                                                                                                                 |
| 1.3 Skirts/woodwork | <ul> <li>Dusty - TR to clean</li> <li>Tiny chip to the angle join RH side of the storage cupboards - FWT</li> <li>Some cracking to the joinery - FWT</li> <li>Patchy paint near built-in storage cupboard opposite the door - TR</li> <li>Paint splashes to the tops of the skirting boards - FWT</li> </ul>                                                                                                                                                                                                                                                                                                           |
| 1.4 Walls           | <ul> <li>Approximately 6x tiny marks at mid level to the LH side of the entrance – FWT</li> <li>Patchy rub mark LH side of the entrance - FWT</li> <li>3x tiny 1cm marks between the storage cupboards – FWT</li> <li>1x 20cm grey mark mid level LH side of the storage cupboards – FWT</li> <li>5x indents between the reception room and the bathroom which have been painted over – TR</li> <li>Patchy paint disparity where the paint has not dried evenly – TR</li> <li>Paint spots to the internal door and frame including the metalwork on the door – TR</li> </ul>                                           |

|                       | - Notable grey discolouration to the top of the skirting board RH side of the entrance – TR |
|-----------------------|---------------------------------------------------------------------------------------------|
| 1.5 Cornicing         | N/A                                                                                         |
| 1.6 Ceiling           | - Light paint disparity around the edges – FWT                                              |
| 1.7 Fixtures/Fittings | Lights: - Tested and working                                                                |
|                       | Smoke detector: - Tested and working                                                        |
|                       | Thermostat control: - Tested for power and working                                          |
|                       | <ul> <li>Fixtures and fittings are dusty, in need of clean – TR to clean</li> </ul>         |
|                       | <ul> <li>Paint splashes to the edges of the switches/sockets</li> <li>TR</li> </ul>         |
| 1.8 Furnishings       | N/A                                                                                         |
| 1.9 Window            | N/A                                                                                         |