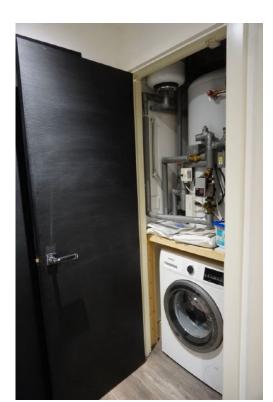

### **UTILITY READINGS**

| Service     | Location                   | Reading               |
|-------------|----------------------------|-----------------------|
| Electricity | Communal storage           | Serial no: A14X008018 |
|             |                            | Reading: 16 129. 7    |
| Heat        | Built-in storage 2 off the | Serial no: 7753062484 |
|             | hallway                    | Reading: 13924 kWh    |
| Water       | Communal storage           | Serial no: 310292551  |
|             |                            | Reading: 000 146, 254 |

# 2. Hallway Storage Cupboard 1 (LH Side of Entrance)

RH = Right Hand LH = Left Hand

TR = Tenants responsibility LR = Landlords Responsibility LI = Landlords Information FWT = Fair wear and tear

If there are no comments made in the 'Differences from check in' section the item/fixture/feature is in the same condition as stated on the inventory/check in report.