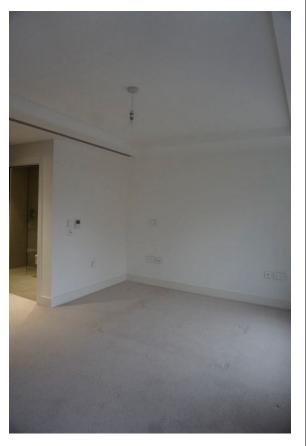

|





- LH window, unable to test, no key is seen and is currently locked LI
- Few light scratches to the external windows on both sides FWT
- Paint splashes to the edges of the edges of the glass panels and chrome fittings TR

#### Window sill:

- 3x areas of grey marks / scratches to the LH side - TR

#### Blinds:

- LH blind tested and working, slight creasing to the base of the blind – FWT
- Blinds have been added since the initial inspection
   TR unless done with permission / by the landlord
- Blinds all tested and working LI

#### 6.10 Photographs



















Date of inspection: SAMPLE































































Date of inspection: SAMPLE





























































































































































# 7. Bedroom 1 Walk-In Wardrobe Area

RH = Right Hand LH = Left Hand

TR = Tenants responsibility LR = Landlords Responsibility LI = Landlords Information FWT = Fair wear and tear

If there are no comments made in the 'Differences from check in' section the item/fixture/feature is in the same condition as stated on the inventory/check in report.

| Description         | Differences from check in