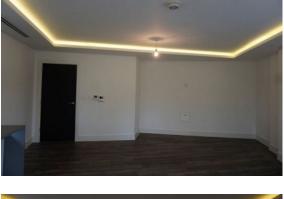

# 1. Front Door and Entrance Hall

RH = Right Hand LH = Left Hand

TR = Tenants responsibility LR = Landlords Responsibility LI = Landlords Information FWT = Fair wear and tear

If there are no comments made in the 'Differences from check in' section the item/fixture/feature is in the same condition as stated on the inventory/check in report.

| Description | Differences from check in                                                                                                                                                                                                                                                                                                                                                                                                                                                                                                                                                                                                                            |
|-------------|------------------------------------------------------------------------------------------------------------------------------------------------------------------------------------------------------------------------------------------------------------------------------------------------------------------------------------------------------------------------------------------------------------------------------------------------------------------------------------------------------------------------------------------------------------------------------------------------------------------------------------------------------|
| Description |                                                                                                                                                                                                                                                                                                                                                                                                                                                                                                                                                                                                                                                      |
| 1.1 Door    | <ul> <li>External door: <ul> <li>Some additional usage and white marks – FWT</li> <li>Additional marks to the base of the door, notably to bottom RH corner – FWT based on condition at checkin</li> <li>Door is dusty as consistent with check-in</li> <li>2x chips above the handle to the LH side of the door – TR</li> <li>Light edge nicks along the leading edge mid to low level – FWT</li> <li>Light rubbing along the edges of the door, where it makes contact with the framework – FWT</li> <li>Few light scratches to the centre of the door – FWT</li> <li>1x area of scratches to the RH side of the door – LI,</li> </ul> </li> </ul> |
|             | External frame:  - Some light dust – FWT  - Light tested and working  - 1x additional mezuzah to the RH side of the door high level – TR, unless installed with permission  Threshold:                                                                                                                                                                                                                                                                                                                                                                                                                                                               |
|             | - Some additional usage – FWT                                                                                                                                                                                                                                                                                                                                                                                                                                                                                                                                                                                                                        |

IAPIP

|                     | - Some light indents along the leading edge – FWT                                                                                                                                                                                                                                                                                                                                                                                                                                                                                                                                                                      |
|---------------------|------------------------------------------------------------------------------------------------------------------------------------------------------------------------------------------------------------------------------------------------------------------------------------------------------------------------------------------------------------------------------------------------------------------------------------------------------------------------------------------------------------------------------------------------------------------------------------------------------------------------|
|                     | <ul> <li>Internal door: <ul> <li>Thumb screw lock tested and working</li> <li>Condensed white marks to high level on the door, each approximately 1' long, approximately 15x in total - TR</li> <li>2x grey marks at mid level to the LH side of the door</li> <li>Elongated mark with an area of approximately 8x condensed 3cm to 10cm marks at low level on the door - TR</li> <li>Base of the door has 1x tiny chip - FWT</li> <li>Handle has chips to the finish along the edge - TR</li> </ul> </li> <li>Internal frame: <ul> <li>Approximately 5x chips to the leading edge LH side - TR</li> </ul> </li> </ul> |
| 1.2 Floor           | <ul> <li>Debris scattered throughout - TR to clean</li> <li>1x faint 10cm mark forward of the entrance - FWT</li> <li>1cm black mark forward of the bathroom - FWT</li> <li>4x 10cm drag marks and 1x 30cm scratch between the reception room and the storage cupboard - TR</li> <li>Some additional usage - FWT</li> <li>Faint 15cm mark on approach to the bedrooms - FWT</li> </ul>                                                                                                                                                                                                                                 |
| 1.3 Skirts/woodwork | <ul> <li>Dusty - TR to clean</li> <li>Tiny chip to the angle join RH side of the storage cupboards - FWT</li> <li>Some cracking to the joinery - FWT</li> <li>Patchy paint near built-in storage cupboard opposite the door - TR</li> <li>Paint splashes to the tops of the skirting boards - FWT</li> </ul>                                                                                                                                                                                                                                                                                                           |
| 1.4 Walls           | <ul> <li>Approximately 6x tiny marks at mid level to the LH side of the entrance – FWT</li> <li>Patchy rub mark LH side of the entrance - FWT</li> <li>3x tiny 1cm marks between the storage cupboards – FWT</li> <li>1x 20cm grey mark mid level LH side of the storage cupboards – FWT</li> <li>5x indents between the reception room and the bathroom which have been painted over – TR</li> <li>Patchy paint disparity where the paint has not dried evenly – TR</li> <li>Paint spots to the internal door and frame including the metalwork on the door – TR</li> </ul>                                           |

|                       | - Notable grey discolouration to the top of the skirting board RH side of the entrance – TR |
|-----------------------|---------------------------------------------------------------------------------------------|
| 1.5 Cornicing         | N/A                                                                                         |
| 1.6 Ceiling           | - Light paint disparity around the edges – FWT                                              |
| 1.7 Fixtures/Fittings | Lights: - Tested and working                                                                |
|                       | Smoke detector: - Tested and working                                                        |
|                       | Thermostat control: - Tested for power and working                                          |
|                       | <ul> <li>Fixtures and fittings are dusty, in need of clean – TR to clean</li> </ul>         |
|                       | <ul> <li>Paint splashes to the edges of the switches/sockets</li> <li>TR</li> </ul>         |
| 1.8 Furnishings       | N/A                                                                                         |
| 1.9 Window            | N/A                                                                                         |

# 1.10 Photographs

Date of inspection: SAMPLE

Page 19 of 169