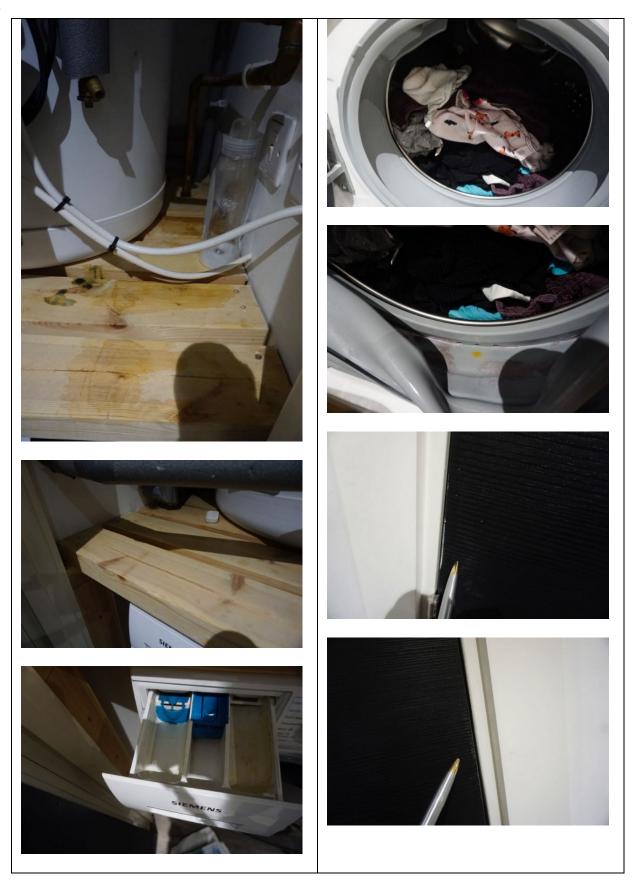

|
| 2.9 Window                         | Appliance manuals now round in nere in                                                                                                                                                                                                                                                                                                                                                                                                                                                                                                                                                                                 |















Date of inspection: SAMPLE





















































# Check out report for SAMPLE





Date of inspection: SAMPLE Page 38 of 169







## 3. Built-In Storage 2 Off the Hallway

RH = Right Hand LH = Left Hand

TR = Tenants responsibility LR = Landlords Responsibility LI = Landlords Information FWT = Fair wear and tear

If there are no comments made in the 'Differences from check in' section the item/fixture/feature is in the same condition as stated on the inventory/check in report.

| Description         | Differences from check in