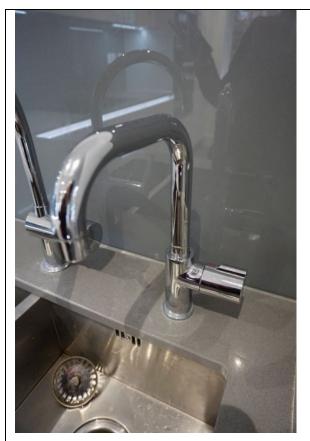

|
|                 |                                                                                             |
|                 |                                                                                             |
|                 |                                                                                             |
|                 |                                                                                             |
| 1               |                                                                                             |













Date of inspection: SAMPLE

































































































































































































































## Check out report for SAMPLE













## 12. Ensuite Bathroom

RH = Right Hand LH = Left Hand

TR = Tenants responsibility LR = Landlords Responsibility LI = Landlords Information FWT = Fair wear and tear

If there are no comments made in the 'Differences from check in' section the item/fixture/feature is in the same condition as stated on the inventory/check in report.

| Description | Differences from check in