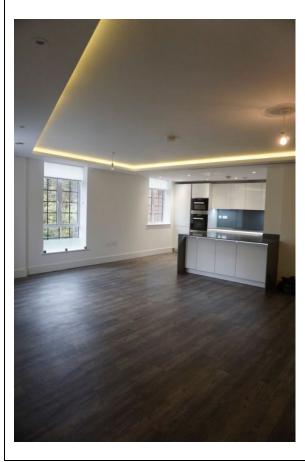

# 1. Front Door and Entrance Hall

RH = Right Hand LH = Left Hand

TR = Tenants responsibility LR = Landlords Responsibility LI = Landlords Information FWT = Fair wear and tear

If there are no comments made in the 'Differences from check in' section the item/fixture/feature is in the same condition as stated on the inventory/check in report.

| Description | Differences from check in                                                                                                                                                                                                                                                                                                                                                                                                                                                                                                                                                                                                                            |
|-------------|------------------------------------------------------------------------------------------------------------------------------------------------------------------------------------------------------------------------------------------------------------------------------------------------------------------------------------------------------------------------------------------------------------------------------------------------------------------------------------------------------------------------------------------------------------------------------------------------------------------------------------------------------|
| Description |                                                                                                                                                                                                                                                                                                                                                                                                                                                                                                                                                                                                                                                      |
| 1.1 Door    | <ul> <li>External door: <ul> <li>Some additional usage and white marks – FWT</li> <li>Additional marks to the base of the door, notably to bottom RH corner – FWT based on condition at checkin</li> <li>Door is dusty as consistent with check-in</li> <li>2x chips above the handle to the LH side of the door – TR</li> <li>Light edge nicks along the leading edge mid to low level – FWT</li> <li>Light rubbing along the edges of the door, where it makes contact with the framework – FWT</li> <li>Few light scratches to the centre of the door – FWT</li> <li>1x area of scratches to the RH side of the door – LI,</li> </ul> </li> </ul> |
|             | External frame:  - Some light dust – FWT  - Light tested and working  - 1x additional mezuzah to the RH side of the door high level – TR, unless installed with permission  Threshold:                                                                                                                                                                                                                                                                                                                                                                                                                                                               |
|             | - Some additional usage – FWT                                                                                                                                                                                                                                                                                                                                                                                                                                                                                                                                                                                                                        |

IAPIP

|                     | - Some light indents along the leading edge – FWT                                                                                                                                                                                                                                                                                                                                                                                                                                                                                                                                                                      |
|---------------------|------------------------------------------------------------------------------------------------------------------------------------------------------------------------------------------------------------------------------------------------------------------------------------------------------------------------------------------------------------------------------------------------------------------------------------------------------------------------------------------------------------------------------------------------------------------------------------------------------------------------|
|                     | <ul> <li>Internal door: <ul> <li>Thumb screw lock tested and working</li> <li>Condensed white marks to high level on the door, each approximately 1' long, approximately 15x in total - TR</li> <li>2x grey marks at mid level to the LH side of the door</li> <li>Elongated mark with an area of approximately 8x condensed 3cm to 10cm marks at low level on the door - TR</li> <li>Base of the door has 1x tiny chip - FWT</li> <li>Handle has chips to the finish along the edge - TR</li> </ul> </li> <li>Internal frame: <ul> <li>Approximately 5x chips to the leading edge LH side - TR</li> </ul> </li> </ul> |
| 1.2 Floor           | <ul> <li>Debris scattered throughout - TR to clean</li> <li>1x faint 10cm mark forward of the entrance - FWT</li> <li>1cm black mark forward of the bathroom - FWT</li> <li>4x 10cm drag marks and 1x 30cm scratch between the reception room and the storage cupboard - TR</li> <li>Some additional usage - FWT</li> <li>Faint 15cm mark on approach to the bedrooms - FWT</li> </ul>                                                                                                                                                                                                                                 |
| 1.3 Skirts/woodwork | <ul> <li>Dusty - TR to clean</li> <li>Tiny chip to the angle join RH side of the storage cupboards - FWT</li> <li>Some cracking to the joinery - FWT</li> <li>Patchy paint near built-in storage cupboard opposite the door - TR</li> <li>Paint splashes to the tops of the skirting boards - FWT</li> </ul>                                                                                                                                                                                                                                                                                                           |
| 1.4 Walls           | <ul> <li>Approximately 6x tiny marks at mid level to the LH side of the entrance – FWT</li> <li>Patchy rub mark LH side of the entrance - FWT</li> <li>3x tiny 1cm marks between the storage cupboards – FWT</li> <li>1x 20cm grey mark mid level LH side of the storage cupboards – FWT</li> <li>5x indents between the reception room and the bathroom which have been painted over – TR</li> <li>Patchy paint disparity where the paint has not dried evenly – TR</li> <li>Paint spots to the internal door and frame including the metalwork on the door – TR</li> </ul>                                           |

|                       | - Notable grey discolouration to the top of the skirting board RH side of the entrance – TR |
|-----------------------|---------------------------------------------------------------------------------------------|
| 1.5 Cornicing         | N/A                                                                                         |
| 1.6 Ceiling           | - Light paint disparity around the edges – FWT                                              |
| 1.7 Fixtures/Fittings | Lights: - Tested and working                                                                |
|                       | Smoke detector: - Tested and working                                                        |
|                       | Thermostat control: - Tested for power and working                                          |
|                       | <ul> <li>Fixtures and fittings are dusty, in need of clean – TR to clean</li> </ul>         |
|                       | <ul> <li>Paint splashes to the edges of the switches/sockets</li> <li>TR</li> </ul>         |
| 1.8 Furnishings       | N/A                                                                                         |
| 1.9 Window            | N/A                                                                                         |