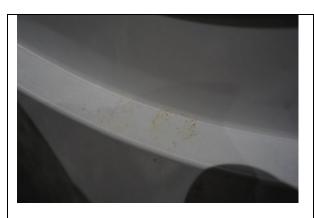

| Description | Differences from check in                                                                                                                                                                                                                                                                                                                                                                                                                                                                                                                                                                                                                            |
|-------------|------------------------------------------------------------------------------------------------------------------------------------------------------------------------------------------------------------------------------------------------------------------------------------------------------------------------------------------------------------------------------------------------------------------------------------------------------------------------------------------------------------------------------------------------------------------------------------------------------------------------------------------------------|
| Description |                                                                                                                                                                                                                                                                                                                                                                                                                                                                                                                                                                                                                                                      |
| 1.1 Door    | <ul> <li>External door: <ul> <li>Some additional usage and white marks – FWT</li> <li>Additional marks to the base of the door, notably to bottom RH corner – FWT based on condition at checkin</li> <li>Door is dusty as consistent with check-in</li> <li>2x chips above the handle to the LH side of the door – TR</li> <li>Light edge nicks along the leading edge mid to low level – FWT</li> <li>Light rubbing along the edges of the door, where it makes contact with the framework – FWT</li> <li>Few light scratches to the centre of the door – FWT</li> <li>1x area of scratches to the RH side of the door – LI,</li> </ul> </li> </ul> |
|             | External frame:  - Some light dust – FWT  - Light tested and working  - 1x additional mezuzah to the RH side of the door high level – TR, unless installed with permission  Threshold:                                                                                                                                                                                                                                                                                                                                                                                                                                                               |
|             | - Some additional usage – FWT                                                                                                                                                                                                                                                                                                                                                                                                                                                                                                                                                                                                                        |