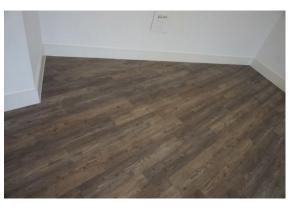

IAPIP

|                     | - Some light indents along the leading edge – FWT                                                                                                                                                                                                                                                                                                                                                                                                                                                                                                                                                                      |
|---------------------|------------------------------------------------------------------------------------------------------------------------------------------------------------------------------------------------------------------------------------------------------------------------------------------------------------------------------------------------------------------------------------------------------------------------------------------------------------------------------------------------------------------------------------------------------------------------------------------------------------------------|
|                     | <ul> <li>Internal door: <ul> <li>Thumb screw lock tested and working</li> <li>Condensed white marks to high level on the door, each approximately 1' long, approximately 15x in total - TR</li> <li>2x grey marks at mid level to the LH side of the door</li> <li>Elongated mark with an area of approximately 8x condensed 3cm to 10cm marks at low level on the door - TR</li> <li>Base of the door has 1x tiny chip - FWT</li> <li>Handle has chips to the finish along the edge - TR</li> </ul> </li> <li>Internal frame: <ul> <li>Approximately 5x chips to the leading edge LH side - TR</li> </ul> </li> </ul> |
| 1.2 Floor           | <ul> <li>Debris scattered throughout - TR to clean</li> <li>1x faint 10cm mark forward of the entrance - FWT</li> <li>1cm black mark forward of the bathroom - FWT</li> <li>4x 10cm drag marks and 1x 30cm scratch between the reception room and the storage cupboard - TR</li> <li>Some additional usage - FWT</li> <li>Faint 15cm mark on approach to the bedrooms - FWT</li> </ul>                                                                                                                                                                                                                                 |
| 1.3 Skirts/woodwork | <ul> <li>Dusty - TR to clean</li> <li>Tiny chip to the angle join RH side of the storage cupboards - FWT</li> <li>Some cracking to the joinery - FWT</li> <li>Patchy paint near built-in storage cupboard opposite the door - TR</li> <li>Paint splashes to the tops of the skirting boards - FWT</li> </ul>                                                                                                                                                                                                                                                                                                           |
| 1.4 Walls           | <ul> <li>Approximately 6x tiny marks at mid level to the LH side of the entrance – FWT</li> <li>Patchy rub mark LH side of the entrance - FWT</li> <li>3x tiny 1cm marks between the storage cupboards – FWT</li> <li>1x 20cm grey mark mid level LH side of the storage cupboards – FWT</li> <li>5x indents between the reception room and the bathroom which have been painted over – TR</li> <li>Patchy paint disparity where the paint has not dried evenly – TR</li> <li>Paint spots to the internal door and frame including the metalwork on the door – TR</li> </ul>                                           |