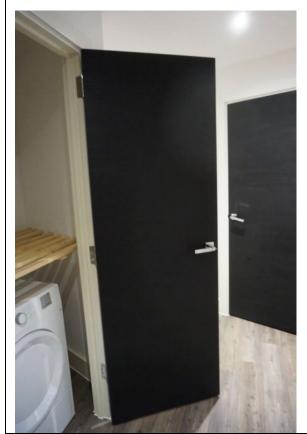

# 1. Front Door and Entrance Hall

RH = Right Hand LH = Left Hand

TR = Tenants responsibility LR = Landlords Responsibility LI = Landlords Information FWT = Fair wear and tear

If there are no comments made in the 'Differences from check in' section the item/fixture/feature is in the same condition as stated on the inventory/check in report.

| Description | Differences from check in                                                                                                                                                                                                                                                                                                                                                                                                                                                                                                                                                                                                                            |
|-------------|------------------------------------------------------------------------------------------------------------------------------------------------------------------------------------------------------------------------------------------------------------------------------------------------------------------------------------------------------------------------------------------------------------------------------------------------------------------------------------------------------------------------------------------------------------------------------------------------------------------------------------------------------|
| Description |                                                                                                                                                                                                                                                                                                                                                                                                                                                                                                                                                                                                                                                      |
| 1.1 Door    | <ul> <li>External door: <ul> <li>Some additional usage and white marks – FWT</li> <li>Additional marks to the base of the door, notably to bottom RH corner – FWT based on condition at checkin</li> <li>Door is dusty as consistent with check-in</li> <li>2x chips above the handle to the LH side of the door – TR</li> <li>Light edge nicks along the leading edge mid to low level – FWT</li> <li>Light rubbing along the edges of the door, where it makes contact with the framework – FWT</li> <li>Few light scratches to the centre of the door – FWT</li> <li>1x area of scratches to the RH side of the door – LI,</li> </ul> </li> </ul> |
|             | External frame:  - Some light dust – FWT  - Light tested and working  - 1x additional mezuzah to the RH side of the door high level – TR, unless installed with permission  Threshold:                                                                                                                                                                                                                                                                                                                                                                                                                                                               |
|             | - Some additional usage – FWT                                                                                                                                                                                                                                                                                                                                                                                                                                                                                                                                                                                                                        |

IAPIP

|                     | - Some light indents along the leading edge – FWT                                                                                                                                                                                                                                                                                                                                                                                                                                                                                                                                                                      |
|---------------------|------------------------------------------------------------------------------------------------------------------------------------------------------------------------------------------------------------------------------------------------------------------------------------------------------------------------------------------------------------------------------------------------------------------------------------------------------------------------------------------------------------------------------------------------------------------------------------------------------------------------|
|                     | <ul> <li>Internal door: <ul> <li>Thumb screw lock tested and working</li> <li>Condensed white marks to high level on the door, each approximately 1' long, approximately 15x in total - TR</li> <li>2x grey marks at mid level to the LH side of the door</li> <li>Elongated mark with an area of approximately 8x condensed 3cm to 10cm marks at low level on the door - TR</li> <li>Base of the door has 1x tiny chip - FWT</li> <li>Handle has chips to the finish along the edge - TR</li> </ul> </li> <li>Internal frame: <ul> <li>Approximately 5x chips to the leading edge LH side - TR</li> </ul> </li> </ul> |
| 1.2 Floor           | <ul> <li>Debris scattered throughout - TR to clean</li> <li>1x faint 10cm mark forward of the entrance - FWT</li> <li>1cm black mark forward of the bathroom - FWT</li> <li>4x 10cm drag marks and 1x 30cm scratch between the reception room and the storage cupboard - TR</li> <li>Some additional usage - FWT</li> <li>Faint 15cm mark on approach to the bedrooms - FWT</li> </ul>                                                                                                                                                                                                                                 |
| 1.3 Skirts/woodwork | <ul> <li>Dusty - TR to clean</li> <li>Tiny chip to the angle join RH side of the storage cupboards - FWT</li> <li>Some cracking to the joinery - FWT</li> <li>Patchy paint near built-in storage cupboard opposite the door - TR</li> <li>Paint splashes to the tops of the skirting boards - FWT</li> </ul>                                                                                                                                                                                                                                                                                                           |
| 1.4 Walls           | <ul> <li>Approximately 6x tiny marks at mid level to the LH side of the entrance – FWT</li> <li>Patchy rub mark LH side of the entrance - FWT</li> <li>3x tiny 1cm marks between the storage cupboards – FWT</li> <li>1x 20cm grey mark mid level LH side of the storage cupboards – FWT</li> <li>5x indents between the reception room and the bathroom which have been painted over – TR</li> <li>Patchy paint disparity where the paint has not dried evenly – TR</li> <li>Paint spots to the internal door and frame including the metalwork on the door – TR</li> </ul>                                           |