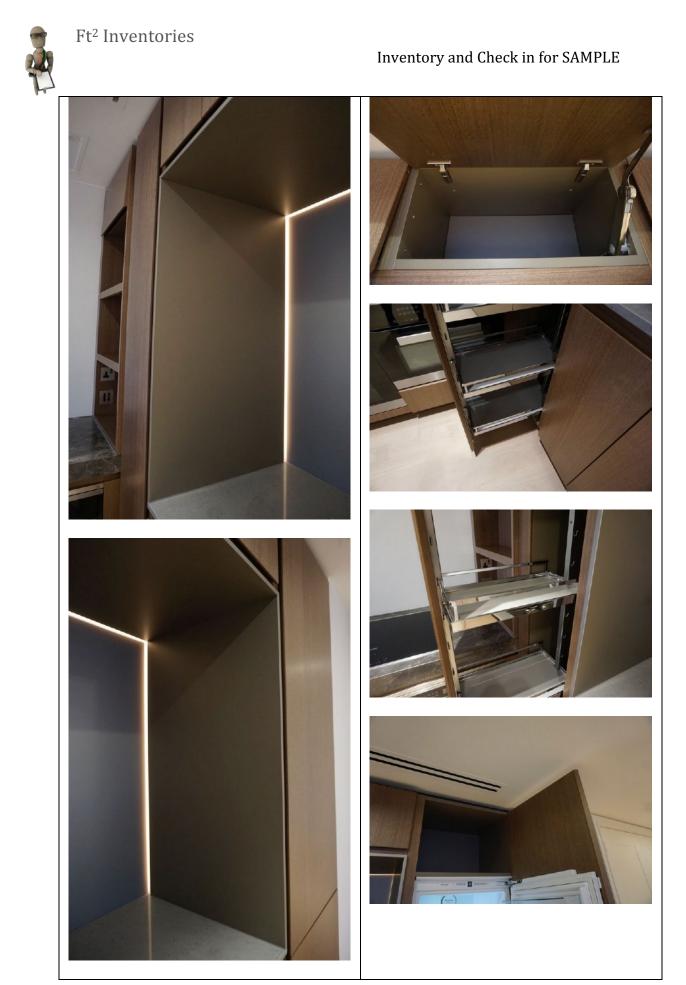

### <u>5. Hallway 2</u>

RH = *Right Hand* LH = *Left Hand* 

All items inspected have been found in good condition and free from defects and damage unless specifically mentioned.

| Description            | Comments                                                                                                                                                                                                                                                                                                                                                                                                                                                                                                                                                 |
|------------------------|----------------------------------------------------------------------------------------------------------------------------------------------------------------------------------------------------------------------------------------------------------------------------------------------------------------------------------------------------------------------------------------------------------------------------------------------------------------------------------------------------------------------------------------------------------|
| <b>5.1 Door</b><br>N/A |                                                                                                                                                                                                                                                                                                                                                                                                                                                                                                                                                          |
| 5.2 Floor              |                                                                                                                                                                                                                                                                                                                                                                                                                                                                                                                                                          |
| Light wood             | <ul> <li>1' drag mark from the centre of<br/>the floor towards bedroom 2 on<br/>the LH side and 1x 15cm black<br/>mark to the same area</li> <li>2x further faint 10cm drag marks<br/>forward of the storage cupboard<br/>opposite bedroom 2</li> <li>2x brown 3cm defects directly in<br/>front of the storage cupboard</li> <li>4x further brown defects in front<br/>of the LH storage cupboard<br/>nearest to the kitchen with semi-<br/>circular drag mark beneath the<br/>doors in the same area</li> <li>1x 4cm grey mark to same area</li> </ul> |
| 5.3 Skirting boards    |                                                                                                                                                                                                                                                                                                                                                                                                                                                                                                                                                          |
| Wood painted white     | - Minor paint disparity to the joins                                                                                                                                                                                                                                                                                                                                                                                                                                                                                                                     |