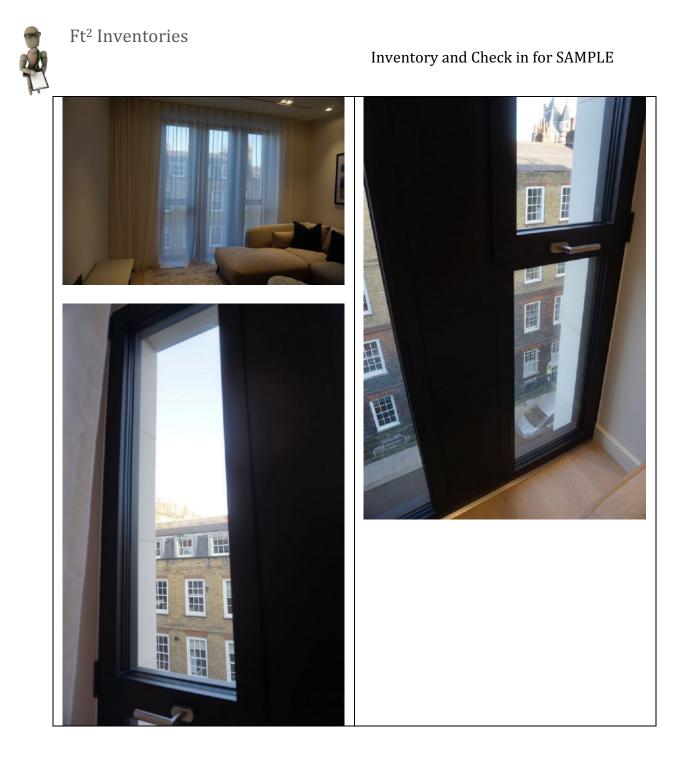

## **1. Front Door and Entrance Area**

RH = *Right Hand* LH =*Left Hand* 

All items inspected have been found in good condition and free from defects and damage unless specifically mentioned.

| Description                                                                                                                                                                                                                                                                                                                                                                                       | Comments                                                                                                                                                                                                                               |
|---------------------------------------------------------------------------------------------------------------------------------------------------------------------------------------------------------------------------------------------------------------------------------------------------------------------------------------------------------------------------------------------------|----------------------------------------------------------------------------------------------------------------------------------------------------------------------------------------------------------------------------------------|
| <ul> <li>1.1 Door</li> <li>External door:<br/>Dark wood <ul> <li>1x antique brass decorative handle</li> <li>Antique brass edged spyhole</li> <li>1x antique brass pull handle to<br/>centre of the door</li> <li>1x antique brass lower lock</li> </ul> </li> <li>External door frame:<br/>Dark wood</li> </ul>                                                                                  | <ul> <li>Cut-out at high level to allow for<br/>the self closing mechanism</li> <li>1x 15cm scratch beneath the<br/>handle</li> <li>2x 1cm to 4cm white marks to<br/>the bottom LH corner</li> <li>Light tested and working</li> </ul> |
| <ul> <li>1x antique brass edged light</li> <li>1x antique brass numeric with<br/>antique brushed brass panel</li> </ul> Internal door: <ul> <li>As consistent with external door</li> <li>Antique brass spyhole has 1x guard</li> <li>1x antique brass bolt through the<br/>centre</li> <li>Antique brass thumb screw lock</li> <li>Antique brass handle</li> <li>Antique brass hinges</li> </ul> | <ul> <li>2x visible screws to the base</li> <li>Thumb screw lock tested and working</li> <li>Hinges secure and intact</li> <li>1x faint 15cm white mark to the RH side</li> </ul>                                                      |

|                                                            | <ul> <li>2x tiny grey marks on the angle<br/>join to the RH side of the second<br/>entrance to the second hallway<br/>with 2x faint grey marks, each<br/>between 1cm to 4cm to the RH<br/>side</li> <li>1x faint 3cm grey rub mark to the<br/>centre of the same wall</li> <li>Slight paint disparity around the<br/>joins with the ceiling</li> <li>2x 30cm grey rub marks at mid<br/>level to the RH side of the door,<br/>horizontal with 1x diagonal 10cm<br/>grey mark in the same area</li> <li>What 'appears' to be 1x faint<br/>'print' to RH side at mid level</li> </ul> |
|------------------------------------------------------------|------------------------------------------------------------------------------------------------------------------------------------------------------------------------------------------------------------------------------------------------------------------------------------------------------------------------------------------------------------------------------------------------------------------------------------------------------------------------------------------------------------------------------------------------------------------------------------|
| 1.5 Cornicing                                              |                                                                                                                                                                                                                                                                                                                                                                                                                                                                                                                                                                                    |
| N/A                                                        |                                                                                                                                                                                                                                                                                                                                                                                                                                                                                                                                                                                    |
| 1.6 Ceilings                                               |                                                                                                                                                                                                                                                                                                                                                                                                                                                                                                                                                                                    |
| Ceiling with drop down section painted white               | - 2x indents painted over to the LH side above the WC in the corner                                                                                                                                                                                                                                                                                                                                                                                                                                                                                                                |
| Integrated ceiling lights                                  | - Tested and working                                                                                                                                                                                                                                                                                                                                                                                                                                                                                                                                                               |
| 1.7 Fixtures/Fittings                                      |                                                                                                                                                                                                                                                                                                                                                                                                                                                                                                                                                                                    |
| 1x ceiling mounted smoke detector GIRA                     | - Tested and working                                                                                                                                                                                                                                                                                                                                                                                                                                                                                                                                                               |
| 1x ceiling mounted white plastic sprinkler                 | - Untested                                                                                                                                                                                                                                                                                                                                                                                                                                                                                                                                                                         |
| 1x antique brass plate with black plastic fitting          | <ul> <li>Approximately 6x scratches to<br/>the base</li> </ul>                                                                                                                                                                                                                                                                                                                                                                                                                                                                                                                     |
| Switches:<br>- White plastic push buttons as fitted        | - Tested and working                                                                                                                                                                                                                                                                                                                                                                                                                                                                                                                                                               |
| Sockets:<br>- Antique brass and black plastic as<br>fitted |                                                                                                                                                                                                                                                                                                                                                                                                                                                                                                                                                                                    |