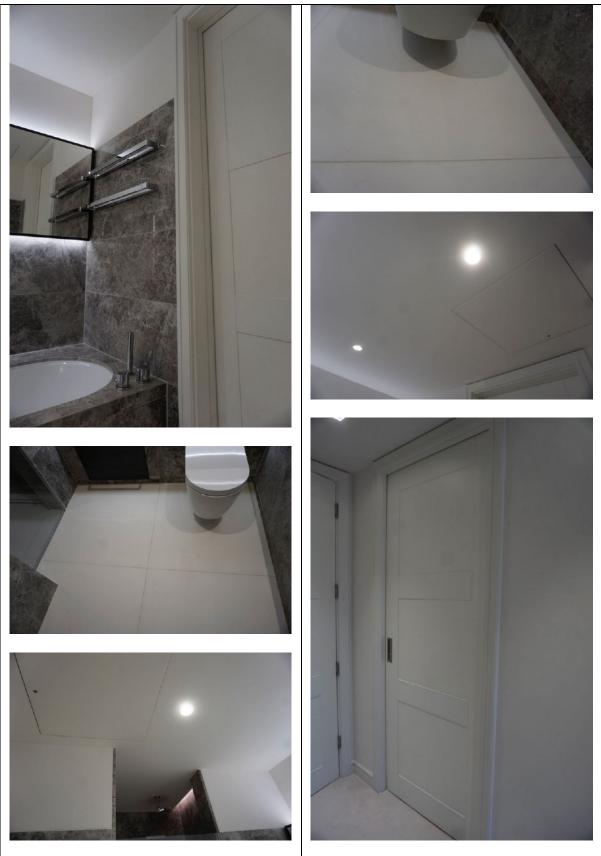

# <u>2. WC</u>

RH = *Right Hand* LH = *Left Hand* 

All items inspected have been found in good condition and free from defects and damage unless specifically mentioned.

| Description                                                                                                                                                                | Comments                                                                                                                                                                                                                                                                                                      |
|----------------------------------------------------------------------------------------------------------------------------------------------------------------------------|---------------------------------------------------------------------------------------------------------------------------------------------------------------------------------------------------------------------------------------------------------------------------------------------------------------|
| <ul> <li>2.1 Door</li> <li>External door:</li> <li>Wooden door painted white <ul> <li>Brushed chrome handle and turn</li> <li>Brushed chrome hinges</li> </ul> </li> </ul> | <ul> <li>Hinges secure and intact</li> <li>A couple of very faint finger<br/>marks above the handle to the RH<br/>side</li> </ul>                                                                                                                                                                             |
| External doorframe:<br>Wood painted white                                                                                                                                  |                                                                                                                                                                                                                                                                                                               |
| Internal door:                                                                                                                                                             |                                                                                                                                                                                                                                                                                                               |
| As consistent with external door<br>- Thumb screw lock<br>- Brushed chrome hinges                                                                                          | <ul> <li>Thumb screw lock tested and<br/>working</li> <li>Cleaning wipe marks to the<br/>central panel at high level</li> <li>2x very faint finger marks to the<br/>leading edge of door to LH side</li> <li>Hinges secure and intact</li> <li>Sticker beneath the second hinge<br/>to the LH side</li> </ul> |
| Internal doorframe:<br>As consistent with external                                                                                                                         |                                                                                                                                                                                                                                                                                                               |

| 2.2 Floors                                                                                   |                                                                                                                                                                                                                                                                                                                                                                                                                                        |
|----------------------------------------------------------------------------------------------|----------------------------------------------------------------------------------------------------------------------------------------------------------------------------------------------------------------------------------------------------------------------------------------------------------------------------------------------------------------------------------------------------------------------------------------|
| Grey marble as consistent with the hallway, white grout                                      | <ul> <li>Threshold has some white paint spots around the edges</li> <li>An area of approximately 6x chips and 1x scratch to the LH side near the door frame</li> <li>1x faint 20cm scratch to the centre of the floor on approach to the WC with 6x 2cm scratches to the same panel, directly beneath the WC and 1x deeper 4cm scratch to the panel to the LH side of that</li> <li>1x further 1cm scratch beneath the sink</li> </ul> |
| 2.3 Skirting boards                                                                          |                                                                                                                                                                                                                                                                                                                                                                                                                                        |
| Wood painted white                                                                           | <ul> <li>2x small areas of patchy paint,<br/>approximately 1cm to the RH<br/>side of the WC</li> <li>Minor defects beneath the<br/>paintwork</li> <li>Paint dust to the surface</li> <li>1x area with a shallow chip<br/>approximately 5cm long</li> <li>2x areas of patchy paint and non-<br/>continuous grey mark along the<br/>top of the skirting board to the<br/>LH side of the entrance</li> </ul>                              |
| 2.4 Walls                                                                                    |                                                                                                                                                                                                                                                                                                                                                                                                                                        |
| Partially painted white                                                                      | <ul> <li>Visible paint brush stroke marks<br/>to the LH side of the sink, notably<br/>at mid level</li> <li>Minor paint disparity to the joins<br/>with the ceiling and behind WC</li> <li>4x grey rub marks and what<br/>appears to be 3x finger marks<br/>above the toilet roll holder, each<br/>approximately 4cm</li> </ul>                                                                                                        |
| Partially wood panels white grout to the edges, clear silicone to the top beneath the mirror | - Approximately 15x tiny white paint marks beneath the sink to the LH corner                                                                                                                                                                                                                                                                                                                                                           |

| - 2x tiny chips to the panel to the                                                                                                                                                                                  |
|----------------------------------------------------------------------------------------------------------------------------------------------------------------------------------------------------------------------|
| LH side of the WC between the<br>sink and the WC on the back wall                                                                                                                                                    |
|                                                                                                                                                                                                                      |
|                                                                                                                                                                                                                      |
|                                                                                                                                                                                                                      |
| - Lights tested and working                                                                                                                                                                                          |
|                                                                                                                                                                                                                      |
| - Tested and working                                                                                                                                                                                                 |
| - White paint splashes along the edges of the panel, notably to the LH side bottom LH corner                                                                                                                         |
| <ul> <li>Pop-up plug tested and working</li> <li>Water tested and working</li> </ul>                                                                                                                                 |
| <ul> <li>Hinges secure and intact</li> <li>Tested and working</li> <li>4x tiny paint spot marks to the top of the lid and what 'appears' to be a faint defect to the finish, which 'appears' like a print</li> </ul> |
| - Secure and intact                                                                                                                                                                                                  |
|                                                                                                                                                                                                                      |
|                                                                                                                                                                                                                      |
|                                                                                                                                                                                                                      |
|                                                                                                                                                                                                                      |
|                                                                                                                                                                                                                      |

#### 3. Bedroom 1

RH = *Right Hand* LH = *Left Hand* 

All items inspected have been found in good condition and free from defects and damage unless specifically mentioned.

| Description                                                                                                                                        | Comments                                                                                                                                                                                                                                                                                                                                                                                                    |
|----------------------------------------------------------------------------------------------------------------------------------------------------|-------------------------------------------------------------------------------------------------------------------------------------------------------------------------------------------------------------------------------------------------------------------------------------------------------------------------------------------------------------------------------------------------------------|
| Description <b>3.1 Door</b> External door:         Wooden door painted white         - Brushed chrome lever handle         - Brushed chrome hinges | <ul> <li>Comments</li> <li>1x abrasive cleaning mark at low level to the RH side lower RH panel, approximately 5cm</li> <li>1x faint scratch to the finish to the upper panel on the LH side, approximately 7cm with 1x non-continuous 5cm deep scratch to the upper panel in the centre</li> <li>Hinge secure and intact</li> <li>Some minor white paint spots to the edges of the metalwork on</li> </ul> |
| External door frame:<br>Wood painted white                                                                                                         | <ul> <li>here euges of the metalwork of the handle</li> <li>2x tiny chips to the RH side of the handle</li> <li>Minor defects beneath the paintwork</li> <li>2x chips to the bottom RH side corner, which have been painted over</li> </ul>                                                                                                                                                                 |

| 7                                                                             |                                                                                                                                                                                                                                                                                                                                                                                                                                                                              |
|-------------------------------------------------------------------------------|------------------------------------------------------------------------------------------------------------------------------------------------------------------------------------------------------------------------------------------------------------------------------------------------------------------------------------------------------------------------------------------------------------------------------------------------------------------------------|
| Internal door:<br>As consistent with external door<br>- Brushed chrome hinges | <ul> <li>A couple of light finger marks<br/>above the handle and what<br/>'appears' to be tiny pink, ½cm<br/>mark above the handle</li> <li>A few minor white paint spot<br/>marks to the handle</li> <li>Hinge secure and intact</li> </ul>                                                                                                                                                                                                                                 |
| Internal door frame:<br>As consistent with external                           | <ul> <li>Tiny grey ½cm mark to the RH<br/>side at mid level with very faint<br/>rub mark, approximately 10cm at<br/>low level along the leading edge</li> </ul>                                                                                                                                                                                                                                                                                                              |
| 3.2 Floor                                                                     |                                                                                                                                                                                                                                                                                                                                                                                                                                                                              |
| Threshold: Brushed brass                                                      |                                                                                                                                                                                                                                                                                                                                                                                                                                                                              |
| Floors:<br>- Cream carpet                                                     | <ul> <li>Approximately 15x faint grey<br/>spot stains forward of the<br/>entrance between the entrance<br/>and the en-suite</li> <li>1x pink stain to the same area</li> <li>A few minor bits of debris</li> <li>Light furniture pressure indents<br/>in areas</li> <li>A gap between the carpet in the<br/>storage cupboard to the RH side<br/>of the window</li> </ul>                                                                                                     |
| 3.3 Skirting boards                                                           |                                                                                                                                                                                                                                                                                                                                                                                                                                                                              |
| Wood painted white                                                            | <ul> <li>2x faint grey parallel horizontal<br/>marks to the LH side of the en-<br/>suite, each approximately 7cm</li> <li>An area of patchy white paint<br/>approximately 5cm to the corner<br/>join to RH side of the en-suite</li> <li>Faint grey mark running along<br/>the base of the skirting to the<br/>back wall to LH side of the bed<br/>running length of skirting board</li> <li>1x tiny grey mark to leading edge<br/>to RH side of the storage area</li> </ul> |
|                                                                               | to RH side of the storage area                                                                                                                                                                                                                                                                                                                                                                                                                                               |

| 3.4 Walls                                                                        |                                                                                                                                                                                                                                                                                                                                                                                                                                                                                                                                                                                                                                                                                         |
|----------------------------------------------------------------------------------|-----------------------------------------------------------------------------------------------------------------------------------------------------------------------------------------------------------------------------------------------------------------------------------------------------------------------------------------------------------------------------------------------------------------------------------------------------------------------------------------------------------------------------------------------------------------------------------------------------------------------------------------------------------------------------------------|
| Painted white                                                                    | <ul> <li>3x areas of patchy paint at low<br/>level to LH side of the bathroom,<br/>each approximately 4cm</li> <li>Faint grey 20cm mark to the LH<br/>side of the headboard for the bed<br/>at the same height of the artwork</li> <li>A couple of minor defects to the<br/>paintwork to the RH side of the<br/>bed at mid level appears as<br/>though 3x small bits of debris<br/>have been painted over</li> <li>Faint grey rub mark at low level<br/>above the skirting board to RH<br/>side of the window</li> <li>1x 4cm grey diagonal mark to the<br/>angle join to RH side of the en-<br/>suite</li> <li>2x 1cm grey marks to the RH side<br/>of the storage cupboard</li> </ul> |
| 3.5 Cornicing                                                                    |                                                                                                                                                                                                                                                                                                                                                                                                                                                                                                                                                                                                                                                                                         |
| N/A                                                                              |                                                                                                                                                                                                                                                                                                                                                                                                                                                                                                                                                                                                                                                                                         |
| 3.6 Ceilings                                                                     |                                                                                                                                                                                                                                                                                                                                                                                                                                                                                                                                                                                                                                                                                         |
| Painted white                                                                    | - Some paint disparity around the edges of the fittings                                                                                                                                                                                                                                                                                                                                                                                                                                                                                                                                                                                                                                 |
| 3.7 Fixtures/Fittings                                                            |                                                                                                                                                                                                                                                                                                                                                                                                                                                                                                                                                                                                                                                                                         |
| 1x ceiling mounted smoke detector                                                | - Tested and working                                                                                                                                                                                                                                                                                                                                                                                                                                                                                                                                                                                                                                                                    |
| 2x white plastic sprinklers                                                      | - Untested                                                                                                                                                                                                                                                                                                                                                                                                                                                                                                                                                                                                                                                                              |
| 5x recessed spotlights in glass casing with square metal surround white          | - Tested and working                                                                                                                                                                                                                                                                                                                                                                                                                                                                                                                                                                                                                                                                    |
| Switches:<br>- White plastic push buttons as fitted                              |                                                                                                                                                                                                                                                                                                                                                                                                                                                                                                                                                                                                                                                                                         |
| Sockets:<br>- Antique brass and black plastic as<br>fitted<br>- 2x 3-pin sockets |                                                                                                                                                                                                                                                                                                                                                                                                                                                                                                                                                                                                                                                                                         |