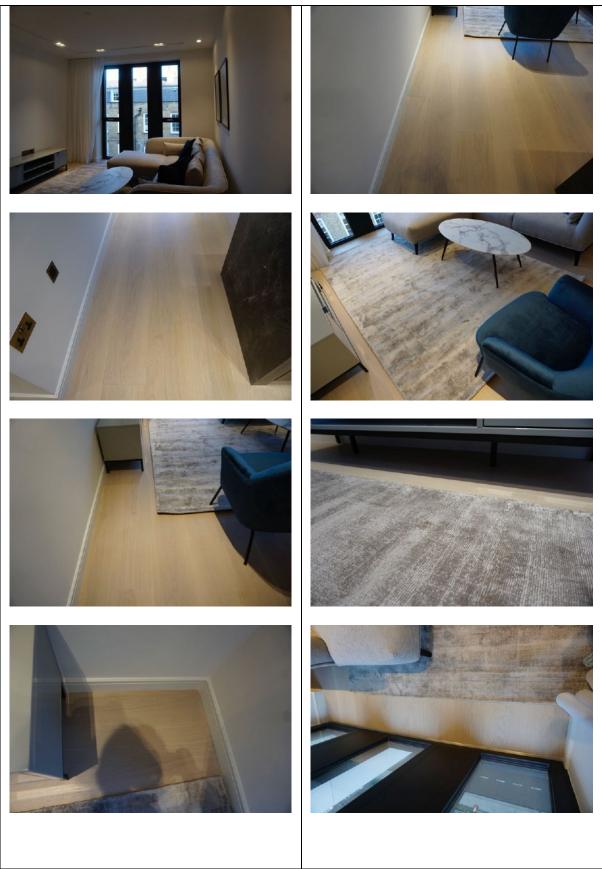

### <u>5. Hallway 2</u>

RH = *Right Hand* LH = *Left Hand* 

All items inspected have been found in good condition and free from defects and damage unless specifically mentioned.

| Description            | Comments                                                                                                                                                                                                                                                                                                                                                                                                                                                                                                                                                 |
|------------------------|----------------------------------------------------------------------------------------------------------------------------------------------------------------------------------------------------------------------------------------------------------------------------------------------------------------------------------------------------------------------------------------------------------------------------------------------------------------------------------------------------------------------------------------------------------|
| <b>5.1 Door</b><br>N/A |                                                                                                                                                                                                                                                                                                                                                                                                                                                                                                                                                          |
| 5.2 Floor              |                                                                                                                                                                                                                                                                                                                                                                                                                                                                                                                                                          |
| Light wood             | <ul> <li>1' drag mark from the centre of<br/>the floor towards bedroom 2 on<br/>the LH side and 1x 15cm black<br/>mark to the same area</li> <li>2x further faint 10cm drag marks<br/>forward of the storage cupboard<br/>opposite bedroom 2</li> <li>2x brown 3cm defects directly in<br/>front of the storage cupboard</li> <li>4x further brown defects in front<br/>of the LH storage cupboard<br/>nearest to the kitchen with semi-<br/>circular drag mark beneath the<br/>doors in the same area</li> <li>1x 4cm grey mark to same area</li> </ul> |
| 5.3 Skirting boards    |                                                                                                                                                                                                                                                                                                                                                                                                                                                                                                                                                          |
| Wood painted white     | - Minor paint disparity to the joins                                                                                                                                                                                                                                                                                                                                                                                                                                                                                                                     |