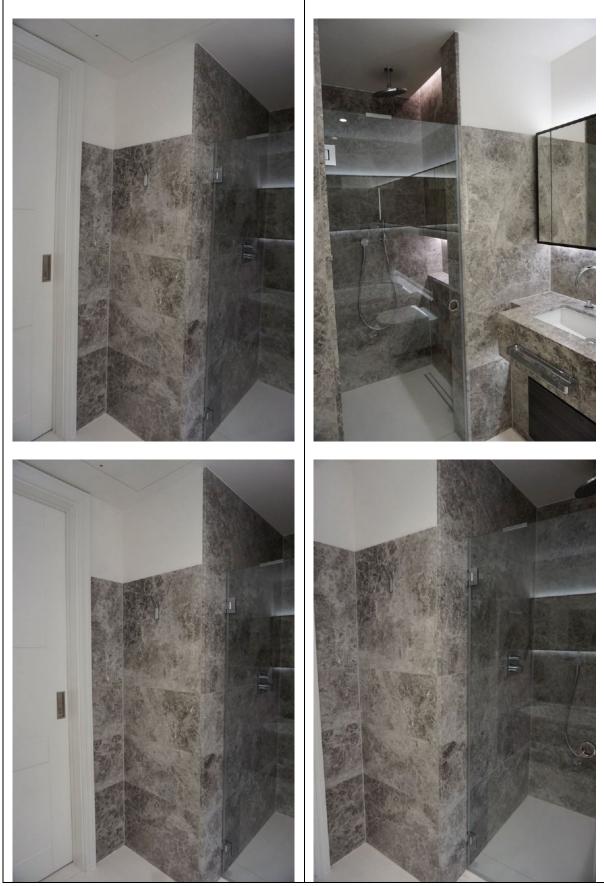

### <u>4. En-Suite Bedroom 1</u>

RH = *Right Hand* LH = *Left Hand* 

All items inspected have been found in good condition and free from defects and damage unless specifically mentioned.

| Description                                                                                                                                                                   | Comments                                                                                                                                           |
|-------------------------------------------------------------------------------------------------------------------------------------------------------------------------------|----------------------------------------------------------------------------------------------------------------------------------------------------|
| <ul> <li>4.1 Door</li> <li>External door:</li> <li>Sliding door <ul> <li>Wood painted white</li> <li>Brushed chrome finger pull and retractable handle</li> </ul> </li> </ul> | - Some light finger marks to the internal finger plate                                                                                             |
| External door frame:<br>Wood painted white                                                                                                                                    | - A few minor defects beneath the paintwork                                                                                                        |
| Internal door:<br>As consistent with external<br>- Thumb screw lock<br>Internal door frame:<br>As consistent with external                                                    | - Tested and working                                                                                                                               |
| 4.2 Floor                                                                                                                                                                     |                                                                                                                                                    |
| Threshold:<br>- Brushed chrome                                                                                                                                                | <ul> <li>'Appears' to be some minor<br/>defects along the threshold and<br/>white paint mark to the RH side,<br/>please see photographs</li> </ul> |

| Floors:<br>- Cream stone tile with cream grout   | <ul> <li>An area of tiny rust coloured<br/>marks to the RH side of the bath<br/>spanning the width of the tiles<br/>please see photographs</li> <li>3x 2cm grey marks to the same<br/>tile</li> <li>2x grey marks underneath the<br/>WC</li> </ul>                                                                                                                                                                                                                                                                                                                                                                                                                                                                                                                                                                                                 |
|--------------------------------------------------|----------------------------------------------------------------------------------------------------------------------------------------------------------------------------------------------------------------------------------------------------------------------------------------------------------------------------------------------------------------------------------------------------------------------------------------------------------------------------------------------------------------------------------------------------------------------------------------------------------------------------------------------------------------------------------------------------------------------------------------------------------------------------------------------------------------------------------------------------|
| 4.3 Skirting boards                              |                                                                                                                                                                                                                                                                                                                                                                                                                                                                                                                                                                                                                                                                                                                                                                                                                                                    |
| N/A                                              |                                                                                                                                                                                                                                                                                                                                                                                                                                                                                                                                                                                                                                                                                                                                                                                                                                                    |
| 4.4 Walls                                        |                                                                                                                                                                                                                                                                                                                                                                                                                                                                                                                                                                                                                                                                                                                                                                                                                                                    |
| Partially painted white                          | <ul> <li>Minor paint disparity along the<br/>joins</li> </ul>                                                                                                                                                                                                                                                                                                                                                                                                                                                                                                                                                                                                                                                                                                                                                                                      |
| Partially grey marble tile with light grey grout | <ul> <li>Natural defects to the tile</li> <li>3x chips to the tile at high level to the LH side of the shower area along the angled corner join and 1x area where the grout is loose at low level</li> <li>3x further notable 1cm chips at low level along the leading edge</li> <li>1x 2cm chip and 2x further tiny ½cm chips at low level to the RH side of the shower area along the angled join</li> <li>Paint dust to the tiles in areas</li> <li>5x further chips along the internal edge of the shower area along the angled join, difficult to photograph in areas</li> <li>Approximately 5x 10cm scratches to the marble beneath the central fitted unit opposite the door</li> <li>Green tape beneath the mirrored panel above the bath</li> <li>Some minor defect to the edges of the tiles where they have been cut to size</li> </ul> |