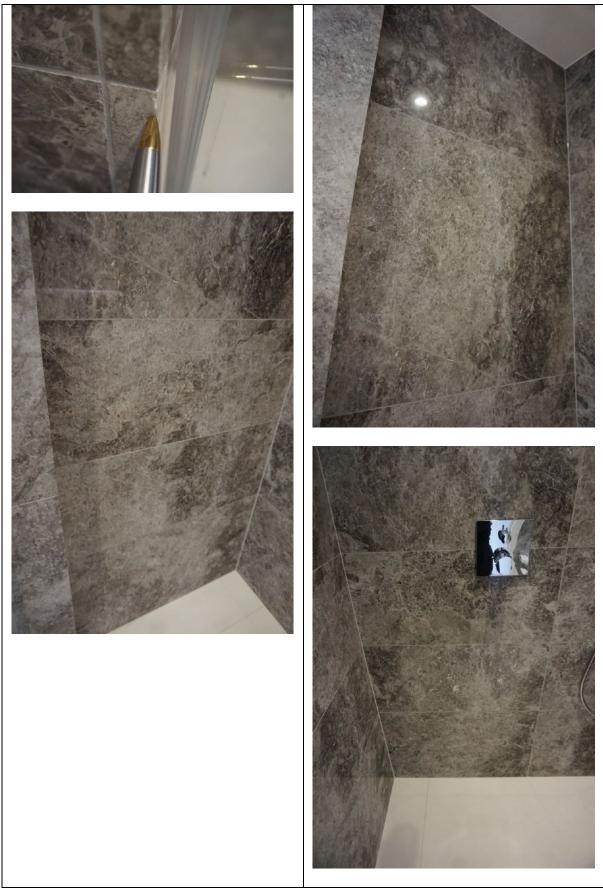

### <u>4. En-Suite Bedroom 1</u>

RH = *Right Hand* LH = *Left Hand* 

All items inspected have been found in good condition and free from defects and damage unless specifically mentioned.

| Description                                                                                                                                                                   | Comments                                                                                                                                           |
|-------------------------------------------------------------------------------------------------------------------------------------------------------------------------------|----------------------------------------------------------------------------------------------------------------------------------------------------|
| <ul> <li>4.1 Door</li> <li>External door:</li> <li>Sliding door <ul> <li>Wood painted white</li> <li>Brushed chrome finger pull and retractable handle</li> </ul> </li> </ul> | - Some light finger marks to the internal finger plate                                                                                             |
| External door frame:<br>Wood painted white                                                                                                                                    | - A few minor defects beneath the paintwork                                                                                                        |
| Internal door:<br>As consistent with external<br>- Thumb screw lock<br>Internal door frame:<br>As consistent with external                                                    | - Tested and working                                                                                                                               |
| 4.2 Floor                                                                                                                                                                     |                                                                                                                                                    |
| Threshold:<br>- Brushed chrome                                                                                                                                                | <ul> <li>'Appears' to be some minor<br/>defects along the threshold and<br/>white paint mark to the RH side,<br/>please see photographs</li> </ul> |

| Floors:<br>- Cream stone tile with cream grout   | <ul> <li>An area of tiny rust coloured<br/>marks to the RH side of the bath<br/>spanning the width of the tiles<br/>please see photographs</li> <li>3x 2cm grey marks to the same<br/>tile</li> <li>2x grey marks underneath the<br/>WC</li> </ul>                                                                                                                                                                                                                                                                                                                                                                                                                                                                                                                                                                                                 |
|--------------------------------------------------|----------------------------------------------------------------------------------------------------------------------------------------------------------------------------------------------------------------------------------------------------------------------------------------------------------------------------------------------------------------------------------------------------------------------------------------------------------------------------------------------------------------------------------------------------------------------------------------------------------------------------------------------------------------------------------------------------------------------------------------------------------------------------------------------------------------------------------------------------|
| 4.3 Skirting boards                              |                                                                                                                                                                                                                                                                                                                                                                                                                                                                                                                                                                                                                                                                                                                                                                                                                                                    |
| N/A                                              |                                                                                                                                                                                                                                                                                                                                                                                                                                                                                                                                                                                                                                                                                                                                                                                                                                                    |
| 4.4 Walls                                        |                                                                                                                                                                                                                                                                                                                                                                                                                                                                                                                                                                                                                                                                                                                                                                                                                                                    |
| Partially painted white                          | <ul> <li>Minor paint disparity along the<br/>joins</li> </ul>                                                                                                                                                                                                                                                                                                                                                                                                                                                                                                                                                                                                                                                                                                                                                                                      |
| Partially grey marble tile with light grey grout | <ul> <li>Natural defects to the tile</li> <li>3x chips to the tile at high level to the LH side of the shower area along the angled corner join and 1x area where the grout is loose at low level</li> <li>3x further notable 1cm chips at low level along the leading edge</li> <li>1x 2cm chip and 2x further tiny ½cm chips at low level to the RH side of the shower area along the angled join</li> <li>Paint dust to the tiles in areas</li> <li>5x further chips along the internal edge of the shower area along the angled join, difficult to photograph in areas</li> <li>Approximately 5x 10cm scratches to the marble beneath the central fitted unit opposite the door</li> <li>Green tape beneath the mirrored panel above the bath</li> <li>Some minor defect to the edges of the tiles where they have been cut to size</li> </ul> |