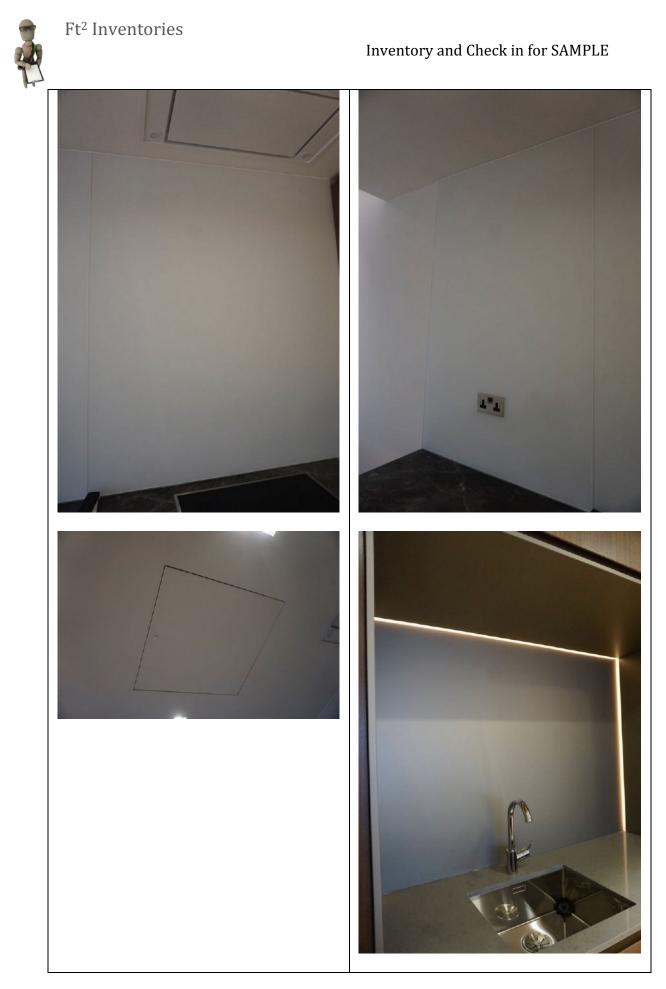

### <u>5. Hallway 2</u>

RH = *Right Hand* LH = *Left Hand* 

All items inspected have been found in good condition and free from defects and damage unless specifically mentioned.

| Description            | Comments                                                                                                                                                                                                                                                                                                                                                                                                                                                                                                                                                 |
|------------------------|----------------------------------------------------------------------------------------------------------------------------------------------------------------------------------------------------------------------------------------------------------------------------------------------------------------------------------------------------------------------------------------------------------------------------------------------------------------------------------------------------------------------------------------------------------|
| <b>5.1 Door</b><br>N/A |                                                                                                                                                                                                                                                                                                                                                                                                                                                                                                                                                          |
| 5.2 Floor              |                                                                                                                                                                                                                                                                                                                                                                                                                                                                                                                                                          |
| Light wood             | <ul> <li>1' drag mark from the centre of<br/>the floor towards bedroom 2 on<br/>the LH side and 1x 15cm black<br/>mark to the same area</li> <li>2x further faint 10cm drag marks<br/>forward of the storage cupboard<br/>opposite bedroom 2</li> <li>2x brown 3cm defects directly in<br/>front of the storage cupboard</li> <li>4x further brown defects in front<br/>of the LH storage cupboard<br/>nearest to the kitchen with semi-<br/>circular drag mark beneath the<br/>doors in the same area</li> <li>1x 4cm grey mark to same area</li> </ul> |
| 5.3 Skirting boards    |                                                                                                                                                                                                                                                                                                                                                                                                                                                                                                                                                          |
| Wood painted white     | - Minor paint disparity to the joins                                                                                                                                                                                                                                                                                                                                                                                                                                                                                                                     |

|                                                                                                                              | - An area of defects beneath the paintwork/shallow lumps to the RH side of bedroom 2                                                                                                                                                                                                                     |
|------------------------------------------------------------------------------------------------------------------------------|----------------------------------------------------------------------------------------------------------------------------------------------------------------------------------------------------------------------------------------------------------------------------------------------------------|
| 5.4 Walls                                                                                                                    |                                                                                                                                                                                                                                                                                                          |
| Painted white                                                                                                                | <ul> <li>2x 1cm grey marks at mid level to<br/>the RH side of bedroom 2 with<br/>2cm grey marks and 1x 4cm grey<br/>marks to the centre of the wall at<br/>mid level</li> <li>1x grey 1cm mark to RH side of<br/>the kitchen</li> <li>1x faint 3cm grey mark between<br/>the storage cupboard</li> </ul> |
| 5.5 Cornicing                                                                                                                |                                                                                                                                                                                                                                                                                                          |
| N/A                                                                                                                          |                                                                                                                                                                                                                                                                                                          |
| 5.6 Ceiling                                                                                                                  |                                                                                                                                                                                                                                                                                                          |
| Painted white                                                                                                                |                                                                                                                                                                                                                                                                                                          |
| 5.7 Fixtures/Fittings                                                                                                        |                                                                                                                                                                                                                                                                                                          |
| <ul> <li>3x recessed spotlights in square</li> <li>White metal casing</li> <li>Glass circular panel to the centre</li> </ul> | - Tested and working                                                                                                                                                                                                                                                                                     |
| 1x ceiling mounted sprinkler                                                                                                 | - Untested                                                                                                                                                                                                                                                                                               |
| Switches:<br>- White plastic push buttons as fitted                                                                          |                                                                                                                                                                                                                                                                                                          |
| Sockets:<br>- Antique brass and black plastic as<br>fitted                                                                   |                                                                                                                                                                                                                                                                                                          |
| 5.8 Furniture/Furnishings                                                                                                    |                                                                                                                                                                                                                                                                                                          |
| N/A                                                                                                                          |                                                                                                                                                                                                                                                                                                          |
| 5.9 Window                                                                                                                   |                                                                                                                                                                                                                                                                                                          |
| N/A                                                                                                                          |                                                                                                                                                                                                                                                                                                          |