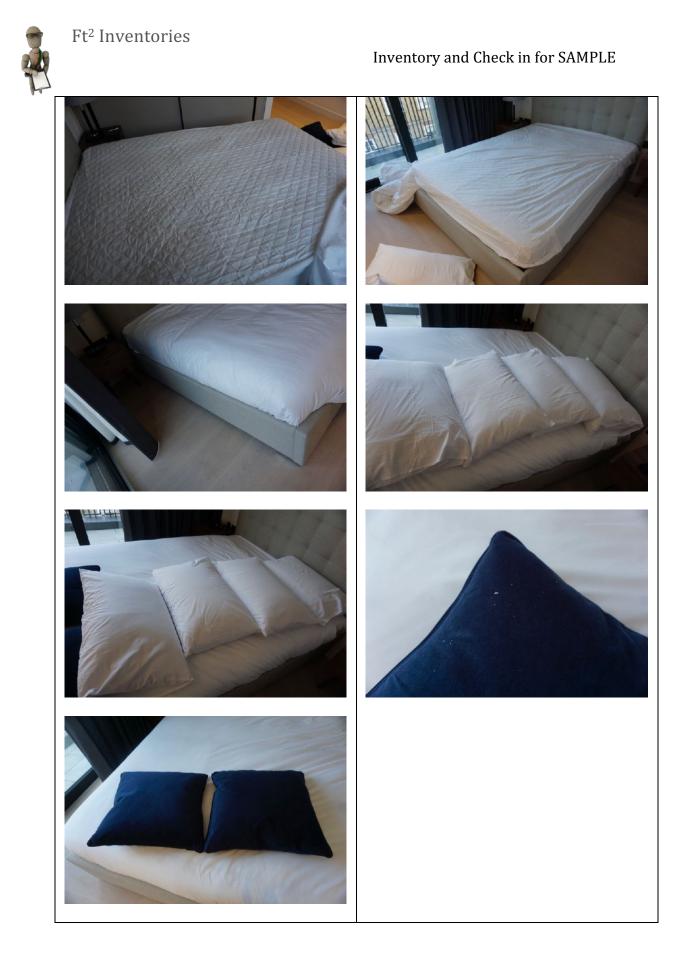

#### 3. Bedroom 1

RH = *Right Hand* LH = *Left Hand* 

All items inspected have been found in good condition and free from defects and damage unless specifically mentioned.

| Description                                                                                                                                        | Comments                                                                                                                                                                                                                                                                                                                                                                                                    |
|----------------------------------------------------------------------------------------------------------------------------------------------------|-------------------------------------------------------------------------------------------------------------------------------------------------------------------------------------------------------------------------------------------------------------------------------------------------------------------------------------------------------------------------------------------------------------|
| Description <b>3.1 Door</b> External door:         Wooden door painted white         - Brushed chrome lever handle         - Brushed chrome hinges | <ul> <li>Comments</li> <li>1x abrasive cleaning mark at low level to the RH side lower RH panel, approximately 5cm</li> <li>1x faint scratch to the finish to the upper panel on the LH side, approximately 7cm with 1x non-continuous 5cm deep scratch to the upper panel in the centre</li> <li>Hinge secure and intact</li> <li>Some minor white paint spots to the edges of the metalwork on</li> </ul> |
| External door frame:<br>Wood painted white                                                                                                         | <ul> <li>here euges of the metalwork of the handle</li> <li>2x tiny chips to the RH side of the handle</li> <li>Minor defects beneath the paintwork</li> <li>2x chips to the bottom RH side corner, which have been painted over</li> </ul>                                                                                                                                                                 |

| 7                                                                             |                                                                                                                                                                                                                                                                                                                                                                                                                                                                              |
|-------------------------------------------------------------------------------|------------------------------------------------------------------------------------------------------------------------------------------------------------------------------------------------------------------------------------------------------------------------------------------------------------------------------------------------------------------------------------------------------------------------------------------------------------------------------|
| Internal door:<br>As consistent with external door<br>- Brushed chrome hinges | <ul> <li>A couple of light finger marks<br/>above the handle and what<br/>'appears' to be tiny pink, ½cm<br/>mark above the handle</li> <li>A few minor white paint spot<br/>marks to the handle</li> <li>Hinge secure and intact</li> </ul>                                                                                                                                                                                                                                 |
| Internal door frame:<br>As consistent with external                           | <ul> <li>Tiny grey ½cm mark to the RH<br/>side at mid level with very faint<br/>rub mark, approximately 10cm at<br/>low level along the leading edge</li> </ul>                                                                                                                                                                                                                                                                                                              |
| 3.2 Floor                                                                     |                                                                                                                                                                                                                                                                                                                                                                                                                                                                              |
| Threshold: Brushed brass                                                      |                                                                                                                                                                                                                                                                                                                                                                                                                                                                              |
| Floors:<br>- Cream carpet                                                     | <ul> <li>Approximately 15x faint grey<br/>spot stains forward of the<br/>entrance between the entrance<br/>and the en-suite</li> <li>1x pink stain to the same area</li> <li>A few minor bits of debris</li> <li>Light furniture pressure indents<br/>in areas</li> <li>A gap between the carpet in the<br/>storage cupboard to the RH side<br/>of the window</li> </ul>                                                                                                     |
| 3.3 Skirting boards                                                           |                                                                                                                                                                                                                                                                                                                                                                                                                                                                              |
| Wood painted white                                                            | <ul> <li>2x faint grey parallel horizontal<br/>marks to the LH side of the en-<br/>suite, each approximately 7cm</li> <li>An area of patchy white paint<br/>approximately 5cm to the corner<br/>join to RH side of the en-suite</li> <li>Faint grey mark running along<br/>the base of the skirting to the<br/>back wall to LH side of the bed<br/>running length of skirting board</li> <li>1x tiny grey mark to leading edge<br/>to RH side of the storage area</li> </ul> |
|                                                                               | to RH side of the storage area                                                                                                                                                                                                                                                                                                                                                                                                                                               |