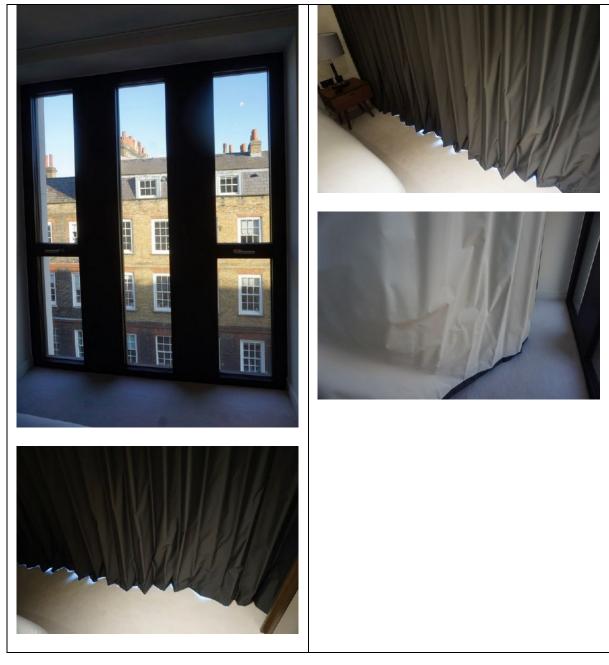

#### 3. Bedroom 1

RH = *Right Hand* LH = *Left Hand* 

All items inspected have been found in good condition and free from defects and damage unless specifically mentioned.

| Description                                                                                                                                        | Comments                                                                                                                                                                                                                                                                                                                                                                                                    |
|----------------------------------------------------------------------------------------------------------------------------------------------------|-------------------------------------------------------------------------------------------------------------------------------------------------------------------------------------------------------------------------------------------------------------------------------------------------------------------------------------------------------------------------------------------------------------|
| Description <b>3.1 Door</b> External door:         Wooden door painted white         - Brushed chrome lever handle         - Brushed chrome hinges | <ul> <li>Comments</li> <li>1x abrasive cleaning mark at low level to the RH side lower RH panel, approximately 5cm</li> <li>1x faint scratch to the finish to the upper panel on the LH side, approximately 7cm with 1x non-continuous 5cm deep scratch to the upper panel in the centre</li> <li>Hinge secure and intact</li> <li>Some minor white paint spots to the edges of the metalwork on</li> </ul> |
| External door frame:<br>Wood painted white                                                                                                         | <ul> <li>here euges of the metalwork of the handle</li> <li>2x tiny chips to the RH side of the handle</li> <li>Minor defects beneath the paintwork</li> <li>2x chips to the bottom RH side corner, which have been painted over</li> </ul>                                                                                                                                                                 |

| 7                                                                             |                                                                                                                                                                                                                                                                                                                                                                                                                                                                              |
|-------------------------------------------------------------------------------|------------------------------------------------------------------------------------------------------------------------------------------------------------------------------------------------------------------------------------------------------------------------------------------------------------------------------------------------------------------------------------------------------------------------------------------------------------------------------|
| Internal door:<br>As consistent with external door<br>- Brushed chrome hinges | <ul> <li>A couple of light finger marks<br/>above the handle and what<br/>'appears' to be tiny pink, ½cm<br/>mark above the handle</li> <li>A few minor white paint spot<br/>marks to the handle</li> <li>Hinge secure and intact</li> </ul>                                                                                                                                                                                                                                 |
| Internal door frame:<br>As consistent with external                           | <ul> <li>Tiny grey ½cm mark to the RH<br/>side at mid level with very faint<br/>rub mark, approximately 10cm at<br/>low level along the leading edge</li> </ul>                                                                                                                                                                                                                                                                                                              |
| 3.2 Floor                                                                     |                                                                                                                                                                                                                                                                                                                                                                                                                                                                              |
| Threshold: Brushed brass                                                      |                                                                                                                                                                                                                                                                                                                                                                                                                                                                              |
| Floors:<br>- Cream carpet                                                     | <ul> <li>Approximately 15x faint grey<br/>spot stains forward of the<br/>entrance between the entrance<br/>and the en-suite</li> <li>1x pink stain to the same area</li> <li>A few minor bits of debris</li> <li>Light furniture pressure indents<br/>in areas</li> <li>A gap between the carpet in the<br/>storage cupboard to the RH side<br/>of the window</li> </ul>                                                                                                     |
| 3.3 Skirting boards                                                           |                                                                                                                                                                                                                                                                                                                                                                                                                                                                              |
| Wood painted white                                                            | <ul> <li>2x faint grey parallel horizontal<br/>marks to the LH side of the en-<br/>suite, each approximately 7cm</li> <li>An area of patchy white paint<br/>approximately 5cm to the corner<br/>join to RH side of the en-suite</li> <li>Faint grey mark running along<br/>the base of the skirting to the<br/>back wall to LH side of the bed<br/>running length of skirting board</li> <li>1x tiny grey mark to leading edge<br/>to RH side of the storage area</li> </ul> |
|                                                                               | to RH side of the storage area                                                                                                                                                                                                                                                                                                                                                                                                                                               |

| 3.4 Walls                                                                        |                                                                                                                                                                                                                                                                                                                                                                                                                                                                                                                                                                                                                                                                                         |
|----------------------------------------------------------------------------------|-----------------------------------------------------------------------------------------------------------------------------------------------------------------------------------------------------------------------------------------------------------------------------------------------------------------------------------------------------------------------------------------------------------------------------------------------------------------------------------------------------------------------------------------------------------------------------------------------------------------------------------------------------------------------------------------|
| Painted white                                                                    | <ul> <li>3x areas of patchy paint at low<br/>level to LH side of the bathroom,<br/>each approximately 4cm</li> <li>Faint grey 20cm mark to the LH<br/>side of the headboard for the bed<br/>at the same height of the artwork</li> <li>A couple of minor defects to the<br/>paintwork to the RH side of the<br/>bed at mid level appears as<br/>though 3x small bits of debris<br/>have been painted over</li> <li>Faint grey rub mark at low level<br/>above the skirting board to RH<br/>side of the window</li> <li>1x 4cm grey diagonal mark to the<br/>angle join to RH side of the en-<br/>suite</li> <li>2x 1cm grey marks to the RH side<br/>of the storage cupboard</li> </ul> |
| 3.5 Cornicing                                                                    |                                                                                                                                                                                                                                                                                                                                                                                                                                                                                                                                                                                                                                                                                         |
| N/A                                                                              |                                                                                                                                                                                                                                                                                                                                                                                                                                                                                                                                                                                                                                                                                         |
| 3.6 Ceilings                                                                     |                                                                                                                                                                                                                                                                                                                                                                                                                                                                                                                                                                                                                                                                                         |
| Painted white                                                                    | - Some paint disparity around the edges of the fittings                                                                                                                                                                                                                                                                                                                                                                                                                                                                                                                                                                                                                                 |
| 3.7 Fixtures/Fittings                                                            |                                                                                                                                                                                                                                                                                                                                                                                                                                                                                                                                                                                                                                                                                         |
| 1x ceiling mounted smoke detector                                                | - Tested and working                                                                                                                                                                                                                                                                                                                                                                                                                                                                                                                                                                                                                                                                    |
| 2x white plastic sprinklers                                                      | - Untested                                                                                                                                                                                                                                                                                                                                                                                                                                                                                                                                                                                                                                                                              |
| 5x recessed spotlights in glass casing with square metal surround white          | - Tested and working                                                                                                                                                                                                                                                                                                                                                                                                                                                                                                                                                                                                                                                                    |
| Switches:<br>- White plastic push buttons as fitted                              |                                                                                                                                                                                                                                                                                                                                                                                                                                                                                                                                                                                                                                                                                         |
| Sockets:<br>- Antique brass and black plastic as<br>fitted<br>- 2x 3-pin sockets |                                                                                                                                                                                                                                                                                                                                                                                                                                                                                                                                                                                                                                                                                         |