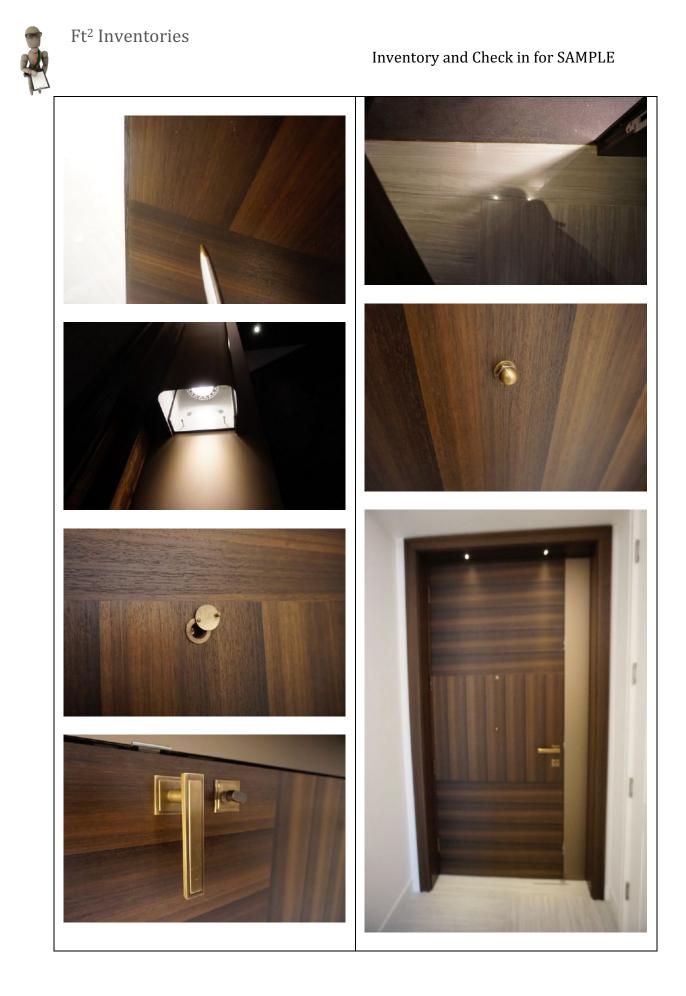

## **1. Front Door and Entrance Area**

RH = *Right Hand* LH =*Left Hand* 

All items inspected have been found in good condition and free from defects and damage unless specifically mentioned.

| Description                                                                                                                                                                                                                                                                                                                                                                                       | Comments                                                                                                                                                                                                                               |
|---------------------------------------------------------------------------------------------------------------------------------------------------------------------------------------------------------------------------------------------------------------------------------------------------------------------------------------------------------------------------------------------------|----------------------------------------------------------------------------------------------------------------------------------------------------------------------------------------------------------------------------------------|
| <ul> <li>1.1 Door</li> <li>External door:<br/>Dark wood <ul> <li>1x antique brass decorative handle</li> <li>Antique brass edged spyhole</li> <li>1x antique brass pull handle to<br/>centre of the door</li> <li>1x antique brass lower lock</li> </ul> </li> <li>External door frame:<br/>Dark wood</li> </ul>                                                                                  | <ul> <li>Cut-out at high level to allow for<br/>the self closing mechanism</li> <li>1x 15cm scratch beneath the<br/>handle</li> <li>2x 1cm to 4cm white marks to<br/>the bottom LH corner</li> <li>Light tested and working</li> </ul> |
| <ul> <li>1x antique brass edged light</li> <li>1x antique brass numeric with<br/>antique brushed brass panel</li> </ul> Internal door: <ul> <li>As consistent with external door</li> <li>Antique brass spyhole has 1x guard</li> <li>1x antique brass bolt through the<br/>centre</li> <li>Antique brass thumb screw lock</li> <li>Antique brass handle</li> <li>Antique brass hinges</li> </ul> | <ul> <li>2x visible screws to the base</li> <li>Thumb screw lock tested and working</li> <li>Hinges secure and intact</li> <li>1x faint 15cm white mark to the RH side</li> </ul>                                                      |

|                                                            | <ul> <li>2x tiny grey marks on the angle<br/>join to the RH side of the second<br/>entrance to the second hallway<br/>with 2x faint grey marks, each<br/>between 1cm to 4cm to the RH<br/>side</li> <li>1x faint 3cm grey rub mark to the<br/>centre of the same wall</li> <li>Slight paint disparity around the<br/>joins with the ceiling</li> <li>2x 30cm grey rub marks at mid<br/>level to the RH side of the door,<br/>horizontal with 1x diagonal 10cm<br/>grey mark in the same area</li> <li>What 'appears' to be 1x faint<br/>'print' to RH side at mid level</li> </ul> |
|------------------------------------------------------------|------------------------------------------------------------------------------------------------------------------------------------------------------------------------------------------------------------------------------------------------------------------------------------------------------------------------------------------------------------------------------------------------------------------------------------------------------------------------------------------------------------------------------------------------------------------------------------|
| 1.5 Cornicing                                              |                                                                                                                                                                                                                                                                                                                                                                                                                                                                                                                                                                                    |
| N/A                                                        |                                                                                                                                                                                                                                                                                                                                                                                                                                                                                                                                                                                    |
| 1.6 Ceilings                                               |                                                                                                                                                                                                                                                                                                                                                                                                                                                                                                                                                                                    |
| Ceiling with drop down section painted white               | - 2x indents painted over to the LH side above the WC in the corner                                                                                                                                                                                                                                                                                                                                                                                                                                                                                                                |
| Integrated ceiling lights                                  | - Tested and working                                                                                                                                                                                                                                                                                                                                                                                                                                                                                                                                                               |
| 1.7 Fixtures/Fittings                                      |                                                                                                                                                                                                                                                                                                                                                                                                                                                                                                                                                                                    |
| 1x ceiling mounted smoke detector GIRA                     | - Tested and working                                                                                                                                                                                                                                                                                                                                                                                                                                                                                                                                                               |
| 1x ceiling mounted white plastic sprinkler                 | - Untested                                                                                                                                                                                                                                                                                                                                                                                                                                                                                                                                                                         |
| 1x antique brass plate with black plastic fitting          | <ul> <li>Approximately 6x scratches to<br/>the base</li> </ul>                                                                                                                                                                                                                                                                                                                                                                                                                                                                                                                     |
| Switches:<br>- White plastic push buttons as fitted        | - Tested and working                                                                                                                                                                                                                                                                                                                                                                                                                                                                                                                                                               |
| Sockets:<br>- Antique brass and black plastic as<br>fitted |                                                                                                                                                                                                                                                                                                                                                                                                                                                                                                                                                                                    |