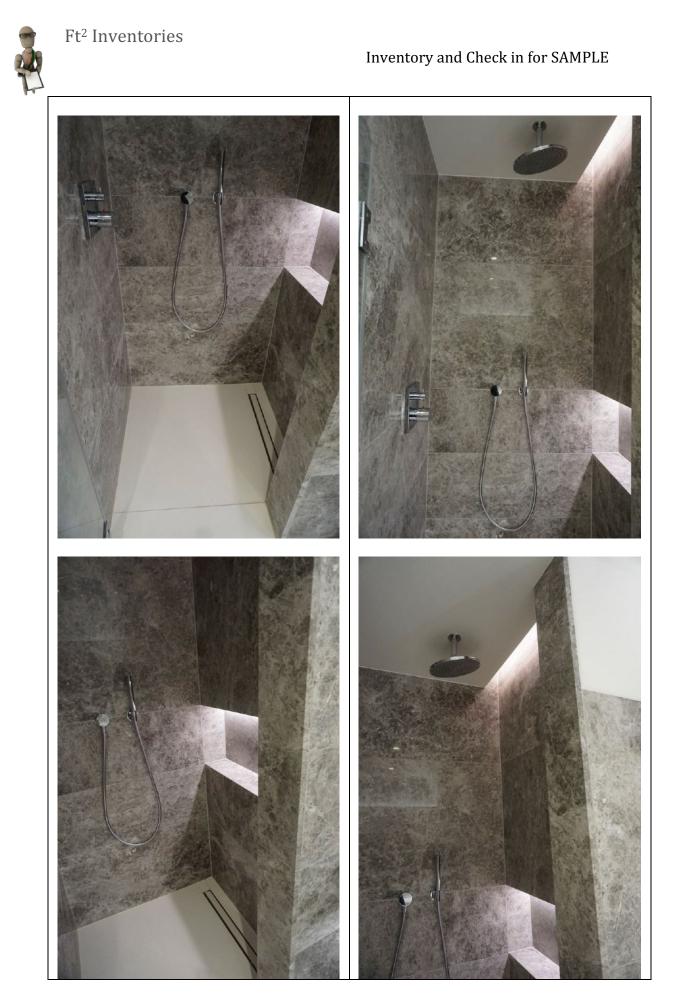

### <u>4. En-Suite Bedroom 1</u>

RH = *Right Hand* LH = *Left Hand* 

All items inspected have been found in good condition and free from defects and damage unless specifically mentioned.

| Description                                                                                                                                                                   | Comments                                                                                                                                           |
|-------------------------------------------------------------------------------------------------------------------------------------------------------------------------------|----------------------------------------------------------------------------------------------------------------------------------------------------|
| <ul> <li>4.1 Door</li> <li>External door:</li> <li>Sliding door <ul> <li>Wood painted white</li> <li>Brushed chrome finger pull and retractable handle</li> </ul> </li> </ul> | - Some light finger marks to the internal finger plate                                                                                             |
| External door frame:<br>Wood painted white                                                                                                                                    | - A few minor defects beneath the paintwork                                                                                                        |
| Internal door:<br>As consistent with external<br>- Thumb screw lock<br>Internal door frame:<br>As consistent with external                                                    | - Tested and working                                                                                                                               |
| 4.2 Floor                                                                                                                                                                     |                                                                                                                                                    |
| Threshold:<br>- Brushed chrome                                                                                                                                                | <ul> <li>'Appears' to be some minor<br/>defects along the threshold and<br/>white paint mark to the RH side,<br/>please see photographs</li> </ul> |

| Floors:<br>- Cream stone tile with cream grout   | <ul> <li>An area of tiny rust coloured<br/>marks to the RH side of the bath<br/>spanning the width of the tiles<br/>please see photographs</li> <li>3x 2cm grey marks to the same<br/>tile</li> <li>2x grey marks underneath the<br/>WC</li> </ul>                                                                                                                                                                                                                                                                                                                                                                                                                                                                                                                                                                                                 |
|--------------------------------------------------|----------------------------------------------------------------------------------------------------------------------------------------------------------------------------------------------------------------------------------------------------------------------------------------------------------------------------------------------------------------------------------------------------------------------------------------------------------------------------------------------------------------------------------------------------------------------------------------------------------------------------------------------------------------------------------------------------------------------------------------------------------------------------------------------------------------------------------------------------|
| 4.3 Skirting boards                              |                                                                                                                                                                                                                                                                                                                                                                                                                                                                                                                                                                                                                                                                                                                                                                                                                                                    |
| N/A                                              |                                                                                                                                                                                                                                                                                                                                                                                                                                                                                                                                                                                                                                                                                                                                                                                                                                                    |
| 4.4 Walls                                        |                                                                                                                                                                                                                                                                                                                                                                                                                                                                                                                                                                                                                                                                                                                                                                                                                                                    |
| Partially painted white                          | <ul> <li>Minor paint disparity along the<br/>joins</li> </ul>                                                                                                                                                                                                                                                                                                                                                                                                                                                                                                                                                                                                                                                                                                                                                                                      |
| Partially grey marble tile with light grey grout | <ul> <li>Natural defects to the tile</li> <li>3x chips to the tile at high level to the LH side of the shower area along the angled corner join and 1x area where the grout is loose at low level</li> <li>3x further notable 1cm chips at low level along the leading edge</li> <li>1x 2cm chip and 2x further tiny ½cm chips at low level to the RH side of the shower area along the angled join</li> <li>Paint dust to the tiles in areas</li> <li>5x further chips along the internal edge of the shower area along the angled join, difficult to photograph in areas</li> <li>Approximately 5x 10cm scratches to the marble beneath the central fitted unit opposite the door</li> <li>Green tape beneath the mirrored panel above the bath</li> <li>Some minor defect to the edges of the tiles where they have been cut to size</li> </ul> |