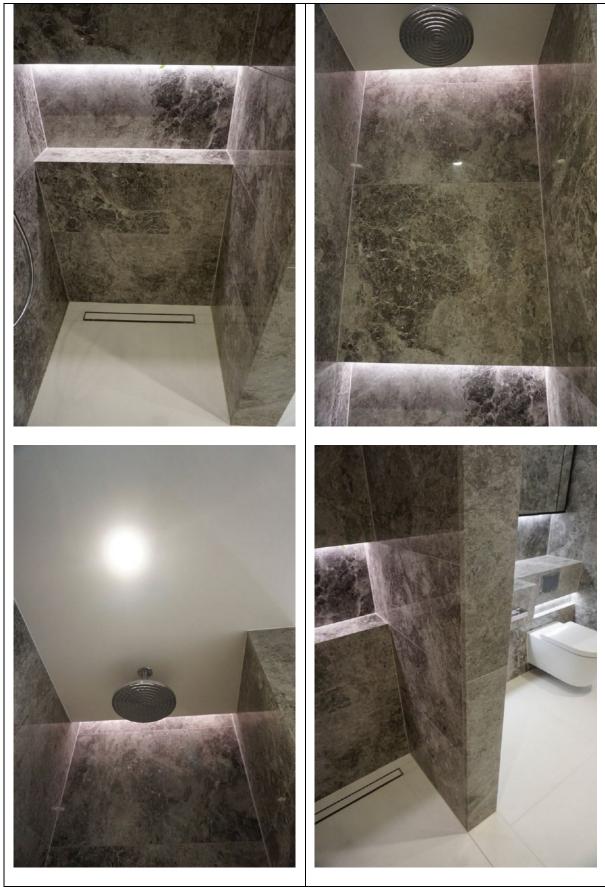

### <u>4. En-Suite Bedroom 1</u>

RH = *Right Hand* LH = *Left Hand* 

All items inspected have been found in good condition and free from defects and damage unless specifically mentioned.

| Description                                                                                                                                                                   | Comments                                                                                                                                           |
|-------------------------------------------------------------------------------------------------------------------------------------------------------------------------------|----------------------------------------------------------------------------------------------------------------------------------------------------|
| <ul> <li>4.1 Door</li> <li>External door:</li> <li>Sliding door <ul> <li>Wood painted white</li> <li>Brushed chrome finger pull and retractable handle</li> </ul> </li> </ul> | - Some light finger marks to the internal finger plate                                                                                             |
| External door frame:<br>Wood painted white                                                                                                                                    | - A few minor defects beneath the paintwork                                                                                                        |
| Internal door:<br>As consistent with external<br>- Thumb screw lock<br>Internal door frame:<br>As consistent with external                                                    | - Tested and working                                                                                                                               |
| 4.2 Floor                                                                                                                                                                     |                                                                                                                                                    |
| Threshold:<br>- Brushed chrome                                                                                                                                                | <ul> <li>'Appears' to be some minor<br/>defects along the threshold and<br/>white paint mark to the RH side,<br/>please see photographs</li> </ul> |

| Floors:<br>- Cream stone tile with cream grout   | <ul> <li>An area of tiny rust coloured<br/>marks to the RH side of the bath<br/>spanning the width of the tiles<br/>please see photographs</li> <li>3x 2cm grey marks to the same<br/>tile</li> <li>2x grey marks underneath the<br/>WC</li> </ul>                                                                                                                                                                                                                                                                                                                                                                                                                                                                                                                                                                                                 |
|--------------------------------------------------|----------------------------------------------------------------------------------------------------------------------------------------------------------------------------------------------------------------------------------------------------------------------------------------------------------------------------------------------------------------------------------------------------------------------------------------------------------------------------------------------------------------------------------------------------------------------------------------------------------------------------------------------------------------------------------------------------------------------------------------------------------------------------------------------------------------------------------------------------|
| 4.3 Skirting boards                              |                                                                                                                                                                                                                                                                                                                                                                                                                                                                                                                                                                                                                                                                                                                                                                                                                                                    |
| N/A                                              |                                                                                                                                                                                                                                                                                                                                                                                                                                                                                                                                                                                                                                                                                                                                                                                                                                                    |
| 4.4 Walls                                        |                                                                                                                                                                                                                                                                                                                                                                                                                                                                                                                                                                                                                                                                                                                                                                                                                                                    |
| Partially painted white                          | <ul> <li>Minor paint disparity along the<br/>joins</li> </ul>                                                                                                                                                                                                                                                                                                                                                                                                                                                                                                                                                                                                                                                                                                                                                                                      |
| Partially grey marble tile with light grey grout | <ul> <li>Natural defects to the tile</li> <li>3x chips to the tile at high level to the LH side of the shower area along the angled corner join and 1x area where the grout is loose at low level</li> <li>3x further notable 1cm chips at low level along the leading edge</li> <li>1x 2cm chip and 2x further tiny ½cm chips at low level to the RH side of the shower area along the angled join</li> <li>Paint dust to the tiles in areas</li> <li>5x further chips along the internal edge of the shower area along the angled join, difficult to photograph in areas</li> <li>Approximately 5x 10cm scratches to the marble beneath the central fitted unit opposite the door</li> <li>Green tape beneath the mirrored panel above the bath</li> <li>Some minor defect to the edges of the tiles where they have been cut to size</li> </ul> |