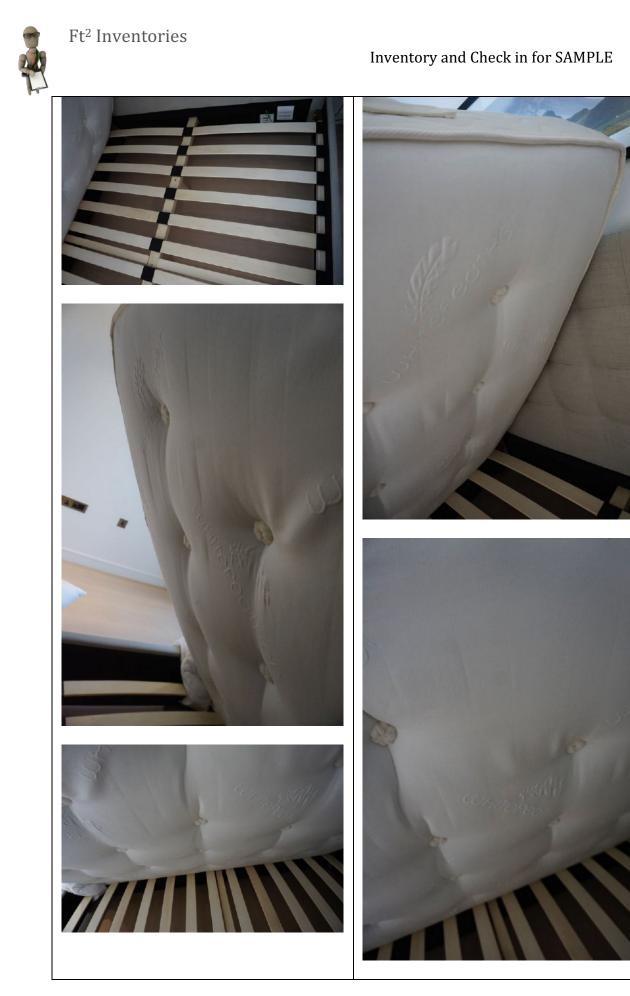

#### 3. Bedroom 1

RH = *Right Hand* LH = *Left Hand* 

All items inspected have been found in good condition and free from defects and damage unless specifically mentioned.

| Description                                                                                                                                        | Comments                                                                                                                                                                                                                                                                                                                                                                                                    |
|----------------------------------------------------------------------------------------------------------------------------------------------------|-------------------------------------------------------------------------------------------------------------------------------------------------------------------------------------------------------------------------------------------------------------------------------------------------------------------------------------------------------------------------------------------------------------|
| Description <b>3.1 Door</b> External door:         Wooden door painted white         - Brushed chrome lever handle         - Brushed chrome hinges | <ul> <li>Comments</li> <li>1x abrasive cleaning mark at low level to the RH side lower RH panel, approximately 5cm</li> <li>1x faint scratch to the finish to the upper panel on the LH side, approximately 7cm with 1x non-continuous 5cm deep scratch to the upper panel in the centre</li> <li>Hinge secure and intact</li> <li>Some minor white paint spots to the edges of the metalwork on</li> </ul> |
| External door frame:<br>Wood painted white                                                                                                         | <ul> <li>here euges of the metalwork of the handle</li> <li>2x tiny chips to the RH side of the handle</li> <li>Minor defects beneath the paintwork</li> <li>2x chips to the bottom RH side corner, which have been painted over</li> </ul>                                                                                                                                                                 |

| 7                                                                             |                                                                                                                                                                                                                                                                                                                                                                                                                                                                              |
|-------------------------------------------------------------------------------|------------------------------------------------------------------------------------------------------------------------------------------------------------------------------------------------------------------------------------------------------------------------------------------------------------------------------------------------------------------------------------------------------------------------------------------------------------------------------|
| Internal door:<br>As consistent with external door<br>- Brushed chrome hinges | <ul> <li>A couple of light finger marks<br/>above the handle and what<br/>'appears' to be tiny pink, ½cm<br/>mark above the handle</li> <li>A few minor white paint spot<br/>marks to the handle</li> <li>Hinge secure and intact</li> </ul>                                                                                                                                                                                                                                 |
| Internal door frame:<br>As consistent with external                           | <ul> <li>Tiny grey ½cm mark to the RH<br/>side at mid level with very faint<br/>rub mark, approximately 10cm at<br/>low level along the leading edge</li> </ul>                                                                                                                                                                                                                                                                                                              |
| 3.2 Floor                                                                     |                                                                                                                                                                                                                                                                                                                                                                                                                                                                              |
| Threshold: Brushed brass                                                      |                                                                                                                                                                                                                                                                                                                                                                                                                                                                              |
| Floors:<br>- Cream carpet                                                     | <ul> <li>Approximately 15x faint grey<br/>spot stains forward of the<br/>entrance between the entrance<br/>and the en-suite</li> <li>1x pink stain to the same area</li> <li>A few minor bits of debris</li> <li>Light furniture pressure indents<br/>in areas</li> <li>A gap between the carpet in the<br/>storage cupboard to the RH side<br/>of the window</li> </ul>                                                                                                     |
| 3.3 Skirting boards                                                           |                                                                                                                                                                                                                                                                                                                                                                                                                                                                              |
| Wood painted white                                                            | <ul> <li>2x faint grey parallel horizontal<br/>marks to the LH side of the en-<br/>suite, each approximately 7cm</li> <li>An area of patchy white paint<br/>approximately 5cm to the corner<br/>join to RH side of the en-suite</li> <li>Faint grey mark running along<br/>the base of the skirting to the<br/>back wall to LH side of the bed<br/>running length of skirting board</li> <li>1x tiny grey mark to leading edge<br/>to RH side of the storage area</li> </ul> |
|                                                                               | to RH side of the storage area                                                                                                                                                                                                                                                                                                                                                                                                                                               |

| 3.4 Walls                                                                        |                                                                                                                                                                                                                                                                                                                                                                                                                                                                                                                                                                                                                                                                                         |
|----------------------------------------------------------------------------------|-----------------------------------------------------------------------------------------------------------------------------------------------------------------------------------------------------------------------------------------------------------------------------------------------------------------------------------------------------------------------------------------------------------------------------------------------------------------------------------------------------------------------------------------------------------------------------------------------------------------------------------------------------------------------------------------|
| Painted white                                                                    | <ul> <li>3x areas of patchy paint at low<br/>level to LH side of the bathroom,<br/>each approximately 4cm</li> <li>Faint grey 20cm mark to the LH<br/>side of the headboard for the bed<br/>at the same height of the artwork</li> <li>A couple of minor defects to the<br/>paintwork to the RH side of the<br/>bed at mid level appears as<br/>though 3x small bits of debris<br/>have been painted over</li> <li>Faint grey rub mark at low level<br/>above the skirting board to RH<br/>side of the window</li> <li>1x 4cm grey diagonal mark to the<br/>angle join to RH side of the en-<br/>suite</li> <li>2x 1cm grey marks to the RH side<br/>of the storage cupboard</li> </ul> |
| 3.5 Cornicing                                                                    |                                                                                                                                                                                                                                                                                                                                                                                                                                                                                                                                                                                                                                                                                         |
| N/A                                                                              |                                                                                                                                                                                                                                                                                                                                                                                                                                                                                                                                                                                                                                                                                         |
| 3.6 Ceilings                                                                     |                                                                                                                                                                                                                                                                                                                                                                                                                                                                                                                                                                                                                                                                                         |
| Painted white                                                                    | - Some paint disparity around the edges of the fittings                                                                                                                                                                                                                                                                                                                                                                                                                                                                                                                                                                                                                                 |
| 3.7 Fixtures/Fittings                                                            |                                                                                                                                                                                                                                                                                                                                                                                                                                                                                                                                                                                                                                                                                         |
| 1x ceiling mounted smoke detector                                                | - Tested and working                                                                                                                                                                                                                                                                                                                                                                                                                                                                                                                                                                                                                                                                    |
| 2x white plastic sprinklers                                                      | - Untested                                                                                                                                                                                                                                                                                                                                                                                                                                                                                                                                                                                                                                                                              |
| 5x recessed spotlights in glass casing with square metal surround white          | - Tested and working                                                                                                                                                                                                                                                                                                                                                                                                                                                                                                                                                                                                                                                                    |
| Switches:<br>- White plastic push buttons as fitted                              |                                                                                                                                                                                                                                                                                                                                                                                                                                                                                                                                                                                                                                                                                         |
| Sockets:<br>- Antique brass and black plastic as<br>fitted<br>- 2x 3-pin sockets |                                                                                                                                                                                                                                                                                                                                                                                                                                                                                                                                                                                                                                                                                         |