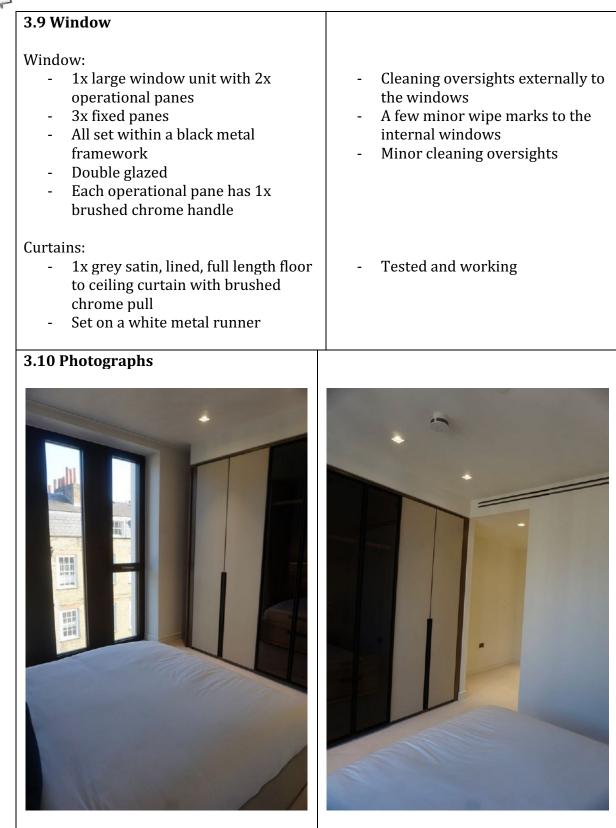

#### 3. Bedroom 1

RH = *Right Hand* LH = *Left Hand* 

All items inspected have been found in good condition and free from defects and damage unless specifically mentioned.

| Description                                                                                                                                        | Comments                                                                                                                                                                                                                                                                                                                                                                                                    |
|----------------------------------------------------------------------------------------------------------------------------------------------------|-------------------------------------------------------------------------------------------------------------------------------------------------------------------------------------------------------------------------------------------------------------------------------------------------------------------------------------------------------------------------------------------------------------|
| Description <b>3.1 Door</b> External door:         Wooden door painted white         - Brushed chrome lever handle         - Brushed chrome hinges | <ul> <li>Comments</li> <li>1x abrasive cleaning mark at low level to the RH side lower RH panel, approximately 5cm</li> <li>1x faint scratch to the finish to the upper panel on the LH side, approximately 7cm with 1x non-continuous 5cm deep scratch to the upper panel in the centre</li> <li>Hinge secure and intact</li> <li>Some minor white paint spots to the edges of the metalwork on</li> </ul> |
| External door frame:<br>Wood painted white                                                                                                         | <ul> <li>here euges of the metalwork of the handle</li> <li>2x tiny chips to the RH side of the handle</li> <li>Minor defects beneath the paintwork</li> <li>2x chips to the bottom RH side corner, which have been painted over</li> </ul>                                                                                                                                                                 |

| 7                                                                             |                                                                                                                                                                                                                                                                                                                                                                                                                                                                              |
|-------------------------------------------------------------------------------|------------------------------------------------------------------------------------------------------------------------------------------------------------------------------------------------------------------------------------------------------------------------------------------------------------------------------------------------------------------------------------------------------------------------------------------------------------------------------|
| Internal door:<br>As consistent with external door<br>- Brushed chrome hinges | <ul> <li>A couple of light finger marks<br/>above the handle and what<br/>'appears' to be tiny pink, ½cm<br/>mark above the handle</li> <li>A few minor white paint spot<br/>marks to the handle</li> <li>Hinge secure and intact</li> </ul>                                                                                                                                                                                                                                 |
| Internal door frame:<br>As consistent with external                           | <ul> <li>Tiny grey ½cm mark to the RH<br/>side at mid level with very faint<br/>rub mark, approximately 10cm at<br/>low level along the leading edge</li> </ul>                                                                                                                                                                                                                                                                                                              |
| 3.2 Floor                                                                     |                                                                                                                                                                                                                                                                                                                                                                                                                                                                              |
| Threshold: Brushed brass                                                      |                                                                                                                                                                                                                                                                                                                                                                                                                                                                              |
| Floors:<br>- Cream carpet                                                     | <ul> <li>Approximately 15x faint grey<br/>spot stains forward of the<br/>entrance between the entrance<br/>and the en-suite</li> <li>1x pink stain to the same area</li> <li>A few minor bits of debris</li> <li>Light furniture pressure indents<br/>in areas</li> <li>A gap between the carpet in the<br/>storage cupboard to the RH side<br/>of the window</li> </ul>                                                                                                     |
| 3.3 Skirting boards                                                           |                                                                                                                                                                                                                                                                                                                                                                                                                                                                              |
| Wood painted white                                                            | <ul> <li>2x faint grey parallel horizontal<br/>marks to the LH side of the en-<br/>suite, each approximately 7cm</li> <li>An area of patchy white paint<br/>approximately 5cm to the corner<br/>join to RH side of the en-suite</li> <li>Faint grey mark running along<br/>the base of the skirting to the<br/>back wall to LH side of the bed<br/>running length of skirting board</li> <li>1x tiny grey mark to leading edge<br/>to RH side of the storage area</li> </ul> |
|                                                                               | to RH side of the storage area                                                                                                                                                                                                                                                                                                                                                                                                                                               |

| 3.4 Walls                                                                        |                                                                                                                                                                                                                                                                                                                                                                                                                                                                                                                                                                                                                                                                                         |
|----------------------------------------------------------------------------------|-----------------------------------------------------------------------------------------------------------------------------------------------------------------------------------------------------------------------------------------------------------------------------------------------------------------------------------------------------------------------------------------------------------------------------------------------------------------------------------------------------------------------------------------------------------------------------------------------------------------------------------------------------------------------------------------|
| Painted white                                                                    | <ul> <li>3x areas of patchy paint at low<br/>level to LH side of the bathroom,<br/>each approximately 4cm</li> <li>Faint grey 20cm mark to the LH<br/>side of the headboard for the bed<br/>at the same height of the artwork</li> <li>A couple of minor defects to the<br/>paintwork to the RH side of the<br/>bed at mid level appears as<br/>though 3x small bits of debris<br/>have been painted over</li> <li>Faint grey rub mark at low level<br/>above the skirting board to RH<br/>side of the window</li> <li>1x 4cm grey diagonal mark to the<br/>angle join to RH side of the en-<br/>suite</li> <li>2x 1cm grey marks to the RH side<br/>of the storage cupboard</li> </ul> |
| 3.5 Cornicing                                                                    |                                                                                                                                                                                                                                                                                                                                                                                                                                                                                                                                                                                                                                                                                         |
| N/A                                                                              |                                                                                                                                                                                                                                                                                                                                                                                                                                                                                                                                                                                                                                                                                         |
| 3.6 Ceilings                                                                     |                                                                                                                                                                                                                                                                                                                                                                                                                                                                                                                                                                                                                                                                                         |
| Painted white                                                                    | - Some paint disparity around the edges of the fittings                                                                                                                                                                                                                                                                                                                                                                                                                                                                                                                                                                                                                                 |
| 3.7 Fixtures/Fittings                                                            |                                                                                                                                                                                                                                                                                                                                                                                                                                                                                                                                                                                                                                                                                         |
| 1x ceiling mounted smoke detector                                                | - Tested and working                                                                                                                                                                                                                                                                                                                                                                                                                                                                                                                                                                                                                                                                    |
| 2x white plastic sprinklers                                                      | - Untested                                                                                                                                                                                                                                                                                                                                                                                                                                                                                                                                                                                                                                                                              |
| 5x recessed spotlights in glass casing with square metal surround white          | - Tested and working                                                                                                                                                                                                                                                                                                                                                                                                                                                                                                                                                                                                                                                                    |
| Switches:<br>- White plastic push buttons as fitted                              |                                                                                                                                                                                                                                                                                                                                                                                                                                                                                                                                                                                                                                                                                         |
| Sockets:<br>- Antique brass and black plastic as<br>fitted<br>- 2x 3-pin sockets |                                                                                                                                                                                                                                                                                                                                                                                                                                                                                                                                                                                                                                                                                         |

- 1x black metal hanging rail

Page 48 of 210