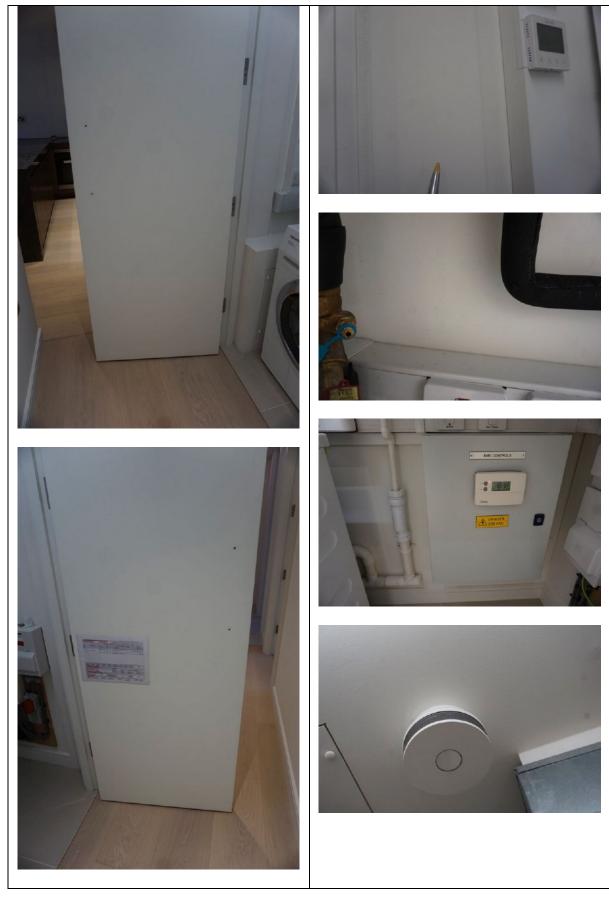

## **1. Front Door and Entrance Area**

RH = *Right Hand* LH =*Left Hand* 

All items inspected have been found in good condition and free from defects and damage unless specifically mentioned.

| Description                                                                                                                                                                                                                                                                                                                                                                                       | Comments                                                                                                                                                                                                                               |
|---------------------------------------------------------------------------------------------------------------------------------------------------------------------------------------------------------------------------------------------------------------------------------------------------------------------------------------------------------------------------------------------------|----------------------------------------------------------------------------------------------------------------------------------------------------------------------------------------------------------------------------------------|
| <ul> <li>1.1 Door</li> <li>External door:<br/>Dark wood <ul> <li>1x antique brass decorative handle</li> <li>Antique brass edged spyhole</li> <li>1x antique brass pull handle to<br/>centre of the door</li> <li>1x antique brass lower lock</li> </ul> </li> <li>External door frame:<br/>Dark wood</li> </ul>                                                                                  | <ul> <li>Cut-out at high level to allow for<br/>the self closing mechanism</li> <li>1x 15cm scratch beneath the<br/>handle</li> <li>2x 1cm to 4cm white marks to<br/>the bottom LH corner</li> <li>Light tested and working</li> </ul> |
| <ul> <li>1x antique brass edged light</li> <li>1x antique brass numeric with<br/>antique brushed brass panel</li> </ul> Internal door: <ul> <li>As consistent with external door</li> <li>Antique brass spyhole has 1x guard</li> <li>1x antique brass bolt through the<br/>centre</li> <li>Antique brass thumb screw lock</li> <li>Antique brass handle</li> <li>Antique brass hinges</li> </ul> | <ul> <li>2x visible screws to the base</li> <li>Thumb screw lock tested and working</li> <li>Hinges secure and intact</li> <li>1x faint 15cm white mark to the RH side</li> </ul>                                                      |

|                                                            | <ul> <li>2x tiny grey marks on the angle<br/>join to the RH side of the second<br/>entrance to the second hallway<br/>with 2x faint grey marks, each<br/>between 1cm to 4cm to the RH<br/>side</li> <li>1x faint 3cm grey rub mark to the<br/>centre of the same wall</li> <li>Slight paint disparity around the<br/>joins with the ceiling</li> <li>2x 30cm grey rub marks at mid<br/>level to the RH side of the door,<br/>horizontal with 1x diagonal 10cm<br/>grey mark in the same area</li> <li>What 'appears' to be 1x faint<br/>'print' to RH side at mid level</li> </ul> |
|------------------------------------------------------------|------------------------------------------------------------------------------------------------------------------------------------------------------------------------------------------------------------------------------------------------------------------------------------------------------------------------------------------------------------------------------------------------------------------------------------------------------------------------------------------------------------------------------------------------------------------------------------|
| 1.5 Cornicing                                              |                                                                                                                                                                                                                                                                                                                                                                                                                                                                                                                                                                                    |
| N/A                                                        |                                                                                                                                                                                                                                                                                                                                                                                                                                                                                                                                                                                    |
| 1.6 Ceilings                                               |                                                                                                                                                                                                                                                                                                                                                                                                                                                                                                                                                                                    |
| Ceiling with drop down section painted white               | - 2x indents painted over to the LH side above the WC in the corner                                                                                                                                                                                                                                                                                                                                                                                                                                                                                                                |
| Integrated ceiling lights                                  | - Tested and working                                                                                                                                                                                                                                                                                                                                                                                                                                                                                                                                                               |
| 1.7 Fixtures/Fittings                                      |                                                                                                                                                                                                                                                                                                                                                                                                                                                                                                                                                                                    |
| 1x ceiling mounted smoke detector GIRA                     | - Tested and working                                                                                                                                                                                                                                                                                                                                                                                                                                                                                                                                                               |
| 1x ceiling mounted white plastic sprinkler                 | - Untested                                                                                                                                                                                                                                                                                                                                                                                                                                                                                                                                                                         |
| 1x antique brass plate with black plastic fitting          | <ul> <li>Approximately 6x scratches to<br/>the base</li> </ul>                                                                                                                                                                                                                                                                                                                                                                                                                                                                                                                     |
| Switches:<br>- White plastic push buttons as fitted        | - Tested and working                                                                                                                                                                                                                                                                                                                                                                                                                                                                                                                                                               |
| Sockets:<br>- Antique brass and black plastic as<br>fitted |                                                                                                                                                                                                                                                                                                                                                                                                                                                                                                                                                                                    |