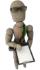

| Floors:<br>- Cream stone tile with cream grout   | <ul> <li>An area of tiny rust coloured<br/>marks to the RH side of the bath<br/>spanning the width of the tiles<br/>please see photographs</li> <li>3x 2cm grey marks to the same<br/>tile</li> <li>2x grey marks underneath the<br/>WC</li> </ul>                                                                                                                                                                                                                                                                                                                                                                                                                                                                                                                                                                                                 |
|--------------------------------------------------|----------------------------------------------------------------------------------------------------------------------------------------------------------------------------------------------------------------------------------------------------------------------------------------------------------------------------------------------------------------------------------------------------------------------------------------------------------------------------------------------------------------------------------------------------------------------------------------------------------------------------------------------------------------------------------------------------------------------------------------------------------------------------------------------------------------------------------------------------|
| 4.3 Skirting boards                              |                                                                                                                                                                                                                                                                                                                                                                                                                                                                                                                                                                                                                                                                                                                                                                                                                                                    |
| N/A                                              |                                                                                                                                                                                                                                                                                                                                                                                                                                                                                                                                                                                                                                                                                                                                                                                                                                                    |
| 4.4 Walls                                        |                                                                                                                                                                                                                                                                                                                                                                                                                                                                                                                                                                                                                                                                                                                                                                                                                                                    |
| Partially painted white                          | <ul> <li>Minor paint disparity along the<br/>joins</li> </ul>                                                                                                                                                                                                                                                                                                                                                                                                                                                                                                                                                                                                                                                                                                                                                                                      |
| Partially grey marble tile with light grey grout | <ul> <li>Natural defects to the tile</li> <li>3x chips to the tile at high level to the LH side of the shower area along the angled corner join and 1x area where the grout is loose at low level</li> <li>3x further notable 1cm chips at low level along the leading edge</li> <li>1x 2cm chip and 2x further tiny ½cm chips at low level to the RH side of the shower area along the angled join</li> <li>Paint dust to the tiles in areas</li> <li>5x further chips along the internal edge of the shower area along the angled join, difficult to photograph in areas</li> <li>Approximately 5x 10cm scratches to the marble beneath the central fitted unit opposite the door</li> <li>Green tape beneath the mirrored panel above the bath</li> <li>Some minor defect to the edges of the tiles where they have been cut to size</li> </ul> |