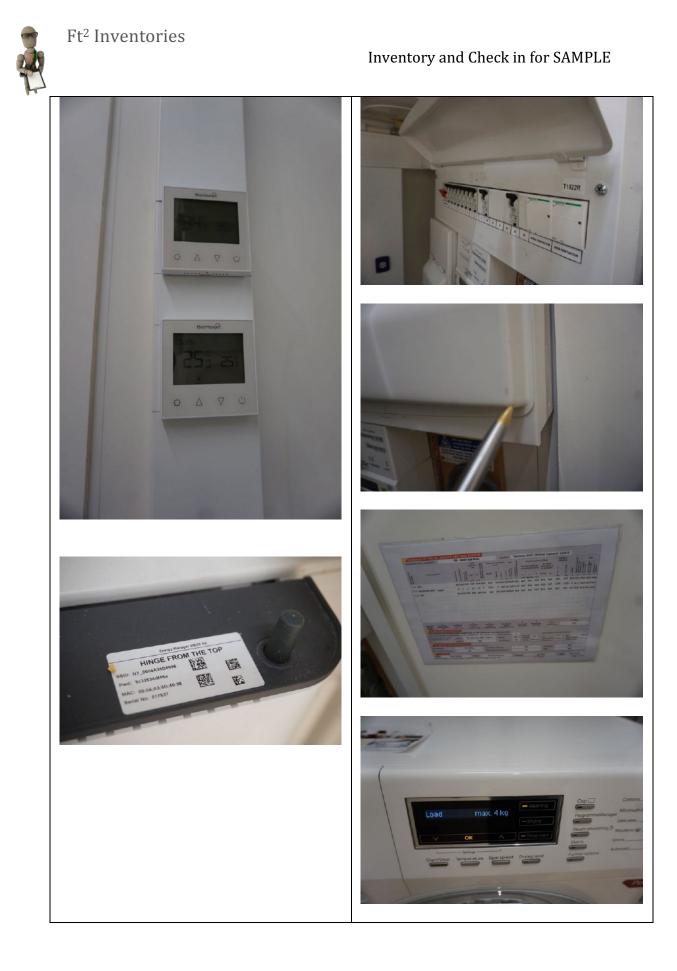

Ft<sup>2</sup> Inventories

| Location of    |                                  |
|----------------|----------------------------------|
| Fuse Board     | Built-in storage 3 off hallway 2 |
| Stopcock       | Built-in storage 3 off hallway 2 |
| Boiler         | N/A                              |
| Water tank     | N/A                              |
| Gas appliances | N/A                              |

| Item            | Location                         | Tested and working |
|-----------------|----------------------------------|--------------------|
| Smoke detectors | Front door and entrance area     | Tested and working |
|                 | Bedroom 1                        | Tested and working |
|                 | Built-in storage 3 off hallway 2 | Tested and working |
|                 | Reception room                   | Tested and working |
| Carbon monoxide | N/A                              |                    |
| Fire alarm      | N/A                              |                    |
| Security alarm  | N/A                              |                    |
| Water outlets   | Bathroom/Kitchen                 | Tested and working |