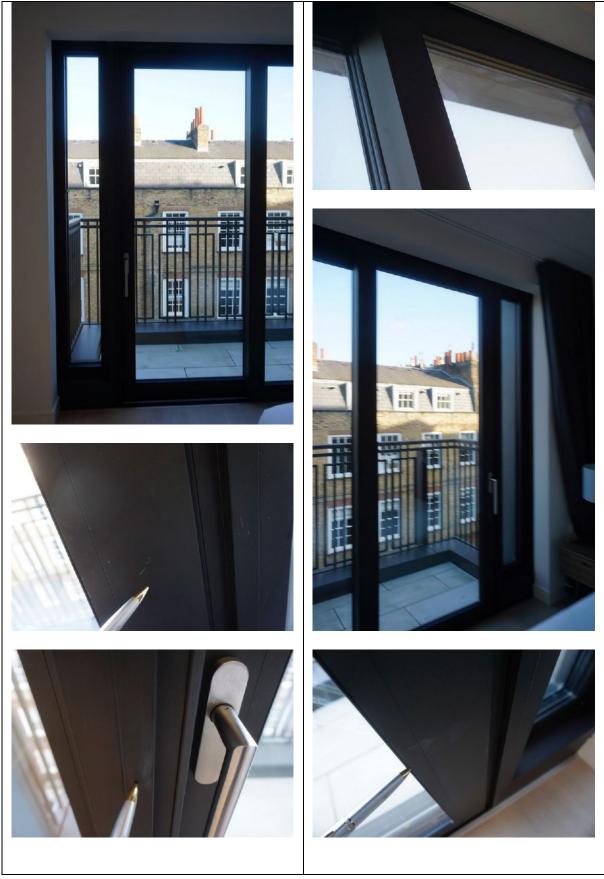

#### 3. Bedroom 1

RH = *Right Hand* LH = *Left Hand* 

All items inspected have been found in good condition and free from defects and damage unless specifically mentioned.

| Description                                                                                                                                        | Comments                                                                                                                                                                                                                                                                                                                                                                                                    |
|----------------------------------------------------------------------------------------------------------------------------------------------------|-------------------------------------------------------------------------------------------------------------------------------------------------------------------------------------------------------------------------------------------------------------------------------------------------------------------------------------------------------------------------------------------------------------|
| Description <b>3.1 Door</b> External door:         Wooden door painted white         - Brushed chrome lever handle         - Brushed chrome hinges | <ul> <li>Comments</li> <li>1x abrasive cleaning mark at low level to the RH side lower RH panel, approximately 5cm</li> <li>1x faint scratch to the finish to the upper panel on the LH side, approximately 7cm with 1x non-continuous 5cm deep scratch to the upper panel in the centre</li> <li>Hinge secure and intact</li> <li>Some minor white paint spots to the edges of the metalwork on</li> </ul> |
| External door frame:<br>Wood painted white                                                                                                         | <ul> <li>here euges of the metalwork of the handle</li> <li>2x tiny chips to the RH side of the handle</li> <li>Minor defects beneath the paintwork</li> <li>2x chips to the bottom RH side corner, which have been painted over</li> </ul>                                                                                                                                                                 |

| 7                                                                             |                                                                                                                                                                                                                                                                                                                                                                                                                                                                              |
|-------------------------------------------------------------------------------|------------------------------------------------------------------------------------------------------------------------------------------------------------------------------------------------------------------------------------------------------------------------------------------------------------------------------------------------------------------------------------------------------------------------------------------------------------------------------|
| Internal door:<br>As consistent with external door<br>- Brushed chrome hinges | <ul> <li>A couple of light finger marks<br/>above the handle and what<br/>'appears' to be tiny pink, ½cm<br/>mark above the handle</li> <li>A few minor white paint spot<br/>marks to the handle</li> <li>Hinge secure and intact</li> </ul>                                                                                                                                                                                                                                 |
| Internal door frame:<br>As consistent with external                           | <ul> <li>Tiny grey ½cm mark to the RH<br/>side at mid level with very faint<br/>rub mark, approximately 10cm at<br/>low level along the leading edge</li> </ul>                                                                                                                                                                                                                                                                                                              |
| 3.2 Floor                                                                     |                                                                                                                                                                                                                                                                                                                                                                                                                                                                              |
| Threshold: Brushed brass                                                      |                                                                                                                                                                                                                                                                                                                                                                                                                                                                              |
| Floors:<br>- Cream carpet                                                     | <ul> <li>Approximately 15x faint grey<br/>spot stains forward of the<br/>entrance between the entrance<br/>and the en-suite</li> <li>1x pink stain to the same area</li> <li>A few minor bits of debris</li> <li>Light furniture pressure indents<br/>in areas</li> <li>A gap between the carpet in the<br/>storage cupboard to the RH side<br/>of the window</li> </ul>                                                                                                     |
| 3.3 Skirting boards                                                           |                                                                                                                                                                                                                                                                                                                                                                                                                                                                              |
| Wood painted white                                                            | <ul> <li>2x faint grey parallel horizontal<br/>marks to the LH side of the en-<br/>suite, each approximately 7cm</li> <li>An area of patchy white paint<br/>approximately 5cm to the corner<br/>join to RH side of the en-suite</li> <li>Faint grey mark running along<br/>the base of the skirting to the<br/>back wall to LH side of the bed<br/>running length of skirting board</li> <li>1x tiny grey mark to leading edge<br/>to RH side of the storage area</li> </ul> |
|                                                                               | to RH side of the storage area                                                                                                                                                                                                                                                                                                                                                                                                                                               |

| 3.4 Walls                                                                        |                                                                                                                                                                                                                                                                                                                                                                                                                                                                                                                                                                                                                                                                                         |
|----------------------------------------------------------------------------------|-----------------------------------------------------------------------------------------------------------------------------------------------------------------------------------------------------------------------------------------------------------------------------------------------------------------------------------------------------------------------------------------------------------------------------------------------------------------------------------------------------------------------------------------------------------------------------------------------------------------------------------------------------------------------------------------|
| Painted white                                                                    | <ul> <li>3x areas of patchy paint at low<br/>level to LH side of the bathroom,<br/>each approximately 4cm</li> <li>Faint grey 20cm mark to the LH<br/>side of the headboard for the bed<br/>at the same height of the artwork</li> <li>A couple of minor defects to the<br/>paintwork to the RH side of the<br/>bed at mid level appears as<br/>though 3x small bits of debris<br/>have been painted over</li> <li>Faint grey rub mark at low level<br/>above the skirting board to RH<br/>side of the window</li> <li>1x 4cm grey diagonal mark to the<br/>angle join to RH side of the en-<br/>suite</li> <li>2x 1cm grey marks to the RH side<br/>of the storage cupboard</li> </ul> |
| 3.5 Cornicing                                                                    |                                                                                                                                                                                                                                                                                                                                                                                                                                                                                                                                                                                                                                                                                         |
| N/A                                                                              |                                                                                                                                                                                                                                                                                                                                                                                                                                                                                                                                                                                                                                                                                         |
| 3.6 Ceilings                                                                     |                                                                                                                                                                                                                                                                                                                                                                                                                                                                                                                                                                                                                                                                                         |
| Painted white                                                                    | - Some paint disparity around the edges of the fittings                                                                                                                                                                                                                                                                                                                                                                                                                                                                                                                                                                                                                                 |
| 3.7 Fixtures/Fittings                                                            |                                                                                                                                                                                                                                                                                                                                                                                                                                                                                                                                                                                                                                                                                         |
| 1x ceiling mounted smoke detector                                                | - Tested and working                                                                                                                                                                                                                                                                                                                                                                                                                                                                                                                                                                                                                                                                    |
| 2x white plastic sprinklers                                                      | - Untested                                                                                                                                                                                                                                                                                                                                                                                                                                                                                                                                                                                                                                                                              |
| 5x recessed spotlights in glass casing with square metal surround white          | - Tested and working                                                                                                                                                                                                                                                                                                                                                                                                                                                                                                                                                                                                                                                                    |
| Switches:<br>- White plastic push buttons as fitted                              |                                                                                                                                                                                                                                                                                                                                                                                                                                                                                                                                                                                                                                                                                         |
| Sockets:<br>- Antique brass and black plastic as<br>fitted<br>- 2x 3-pin sockets |                                                                                                                                                                                                                                                                                                                                                                                                                                                                                                                                                                                                                                                                                         |