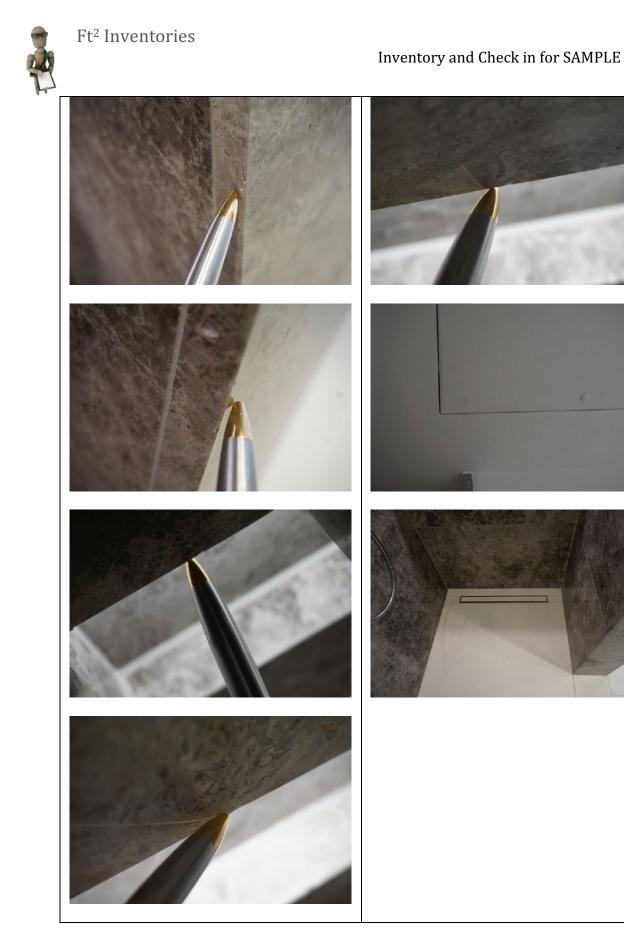

| Floors:<br>- Cream stone tile with cream grout   | <ul> <li>An area of tiny rust coloured<br/>marks to the RH side of the bath<br/>spanning the width of the tiles<br/>please see photographs</li> <li>3x 2cm grey marks to the same<br/>tile</li> <li>2x grey marks underneath the<br/>WC</li> </ul>                                                                                                                                                                                                                                                                                                                                                                                                                                                                                                                                                                                                 |
|--------------------------------------------------|----------------------------------------------------------------------------------------------------------------------------------------------------------------------------------------------------------------------------------------------------------------------------------------------------------------------------------------------------------------------------------------------------------------------------------------------------------------------------------------------------------------------------------------------------------------------------------------------------------------------------------------------------------------------------------------------------------------------------------------------------------------------------------------------------------------------------------------------------|
| 4.3 Skirting boards                              |                                                                                                                                                                                                                                                                                                                                                                                                                                                                                                                                                                                                                                                                                                                                                                                                                                                    |
| N/A                                              |                                                                                                                                                                                                                                                                                                                                                                                                                                                                                                                                                                                                                                                                                                                                                                                                                                                    |
| 4.4 Walls                                        |                                                                                                                                                                                                                                                                                                                                                                                                                                                                                                                                                                                                                                                                                                                                                                                                                                                    |
| Partially painted white                          | <ul> <li>Minor paint disparity along the<br/>joins</li> </ul>                                                                                                                                                                                                                                                                                                                                                                                                                                                                                                                                                                                                                                                                                                                                                                                      |
| Partially grey marble tile with light grey grout | <ul> <li>Natural defects to the tile</li> <li>3x chips to the tile at high level to the LH side of the shower area along the angled corner join and 1x area where the grout is loose at low level</li> <li>3x further notable 1cm chips at low level along the leading edge</li> <li>1x 2cm chip and 2x further tiny ½cm chips at low level to the RH side of the shower area along the angled join</li> <li>Paint dust to the tiles in areas</li> <li>5x further chips along the internal edge of the shower area along the angled join, difficult to photograph in areas</li> <li>Approximately 5x 10cm scratches to the marble beneath the central fitted unit opposite the door</li> <li>Green tape beneath the mirrored panel above the bath</li> <li>Some minor defect to the edges of the tiles where they have been cut to size</li> </ul> |