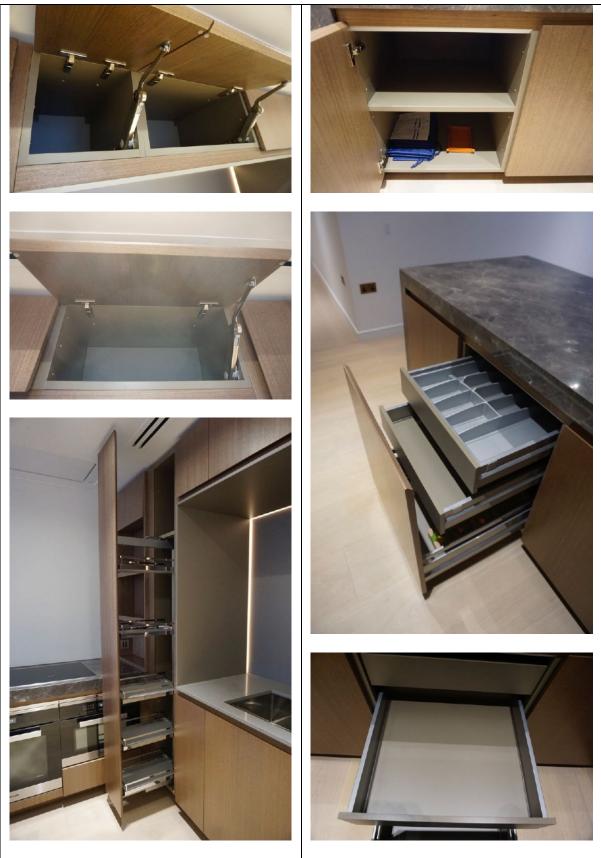

### <u>5. Hallway 2</u>

RH = *Right Hand* LH = *Left Hand* 

All items inspected have been found in good condition and free from defects and damage unless specifically mentioned.

| Description            | Comments                                                                                                                                                                                                                                                                                                                                                                                                                                                                                                                                                 |
|------------------------|----------------------------------------------------------------------------------------------------------------------------------------------------------------------------------------------------------------------------------------------------------------------------------------------------------------------------------------------------------------------------------------------------------------------------------------------------------------------------------------------------------------------------------------------------------|
| <b>5.1 Door</b><br>N/A |                                                                                                                                                                                                                                                                                                                                                                                                                                                                                                                                                          |
| 5.2 Floor              |                                                                                                                                                                                                                                                                                                                                                                                                                                                                                                                                                          |
| Light wood             | <ul> <li>1' drag mark from the centre of<br/>the floor towards bedroom 2 on<br/>the LH side and 1x 15cm black<br/>mark to the same area</li> <li>2x further faint 10cm drag marks<br/>forward of the storage cupboard<br/>opposite bedroom 2</li> <li>2x brown 3cm defects directly in<br/>front of the storage cupboard</li> <li>4x further brown defects in front<br/>of the LH storage cupboard<br/>nearest to the kitchen with semi-<br/>circular drag mark beneath the<br/>doors in the same area</li> <li>1x 4cm grey mark to same area</li> </ul> |
| 5.3 Skirting boards    |                                                                                                                                                                                                                                                                                                                                                                                                                                                                                                                                                          |
| Wood painted white     | - Minor paint disparity to the joins                                                                                                                                                                                                                                                                                                                                                                                                                                                                                                                     |