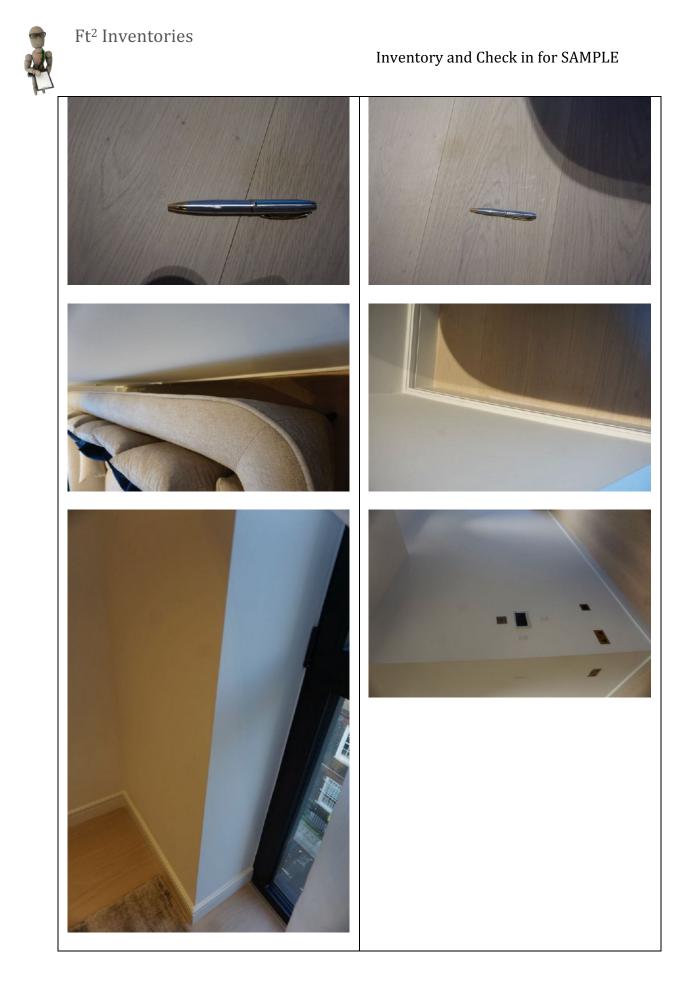

| 3.4 Walls                                                                        |                                                                                                                                                                                                                                                                                                                                                                                                                                                                                                                                                                                                                                                                                         |
|----------------------------------------------------------------------------------|-----------------------------------------------------------------------------------------------------------------------------------------------------------------------------------------------------------------------------------------------------------------------------------------------------------------------------------------------------------------------------------------------------------------------------------------------------------------------------------------------------------------------------------------------------------------------------------------------------------------------------------------------------------------------------------------|
| Painted white                                                                    | <ul> <li>3x areas of patchy paint at low<br/>level to LH side of the bathroom,<br/>each approximately 4cm</li> <li>Faint grey 20cm mark to the LH<br/>side of the headboard for the bed<br/>at the same height of the artwork</li> <li>A couple of minor defects to the<br/>paintwork to the RH side of the<br/>bed at mid level appears as<br/>though 3x small bits of debris<br/>have been painted over</li> <li>Faint grey rub mark at low level<br/>above the skirting board to RH<br/>side of the window</li> <li>1x 4cm grey diagonal mark to the<br/>angle join to RH side of the en-<br/>suite</li> <li>2x 1cm grey marks to the RH side<br/>of the storage cupboard</li> </ul> |
| 3.5 Cornicing                                                                    |                                                                                                                                                                                                                                                                                                                                                                                                                                                                                                                                                                                                                                                                                         |
| N/A                                                                              |                                                                                                                                                                                                                                                                                                                                                                                                                                                                                                                                                                                                                                                                                         |
| 3.6 Ceilings                                                                     |                                                                                                                                                                                                                                                                                                                                                                                                                                                                                                                                                                                                                                                                                         |
| Painted white                                                                    | - Some paint disparity around the edges of the fittings                                                                                                                                                                                                                                                                                                                                                                                                                                                                                                                                                                                                                                 |
| 3.7 Fixtures/Fittings                                                            |                                                                                                                                                                                                                                                                                                                                                                                                                                                                                                                                                                                                                                                                                         |
| 1x ceiling mounted smoke detector                                                | - Tested and working                                                                                                                                                                                                                                                                                                                                                                                                                                                                                                                                                                                                                                                                    |
| 2x white plastic sprinklers                                                      | - Untested                                                                                                                                                                                                                                                                                                                                                                                                                                                                                                                                                                                                                                                                              |
| 5x recessed spotlights in glass casing with square metal surround white          | - Tested and working                                                                                                                                                                                                                                                                                                                                                                                                                                                                                                                                                                                                                                                                    |
| Switches:<br>- White plastic push buttons as fitted                              |                                                                                                                                                                                                                                                                                                                                                                                                                                                                                                                                                                                                                                                                                         |
| Sockets:<br>- Antique brass and black plastic as<br>fitted<br>- 2x 3-pin sockets |                                                                                                                                                                                                                                                                                                                                                                                                                                                                                                                                                                                                                                                                                         |

- 1x black metal hanging rail

Page 48 of 210