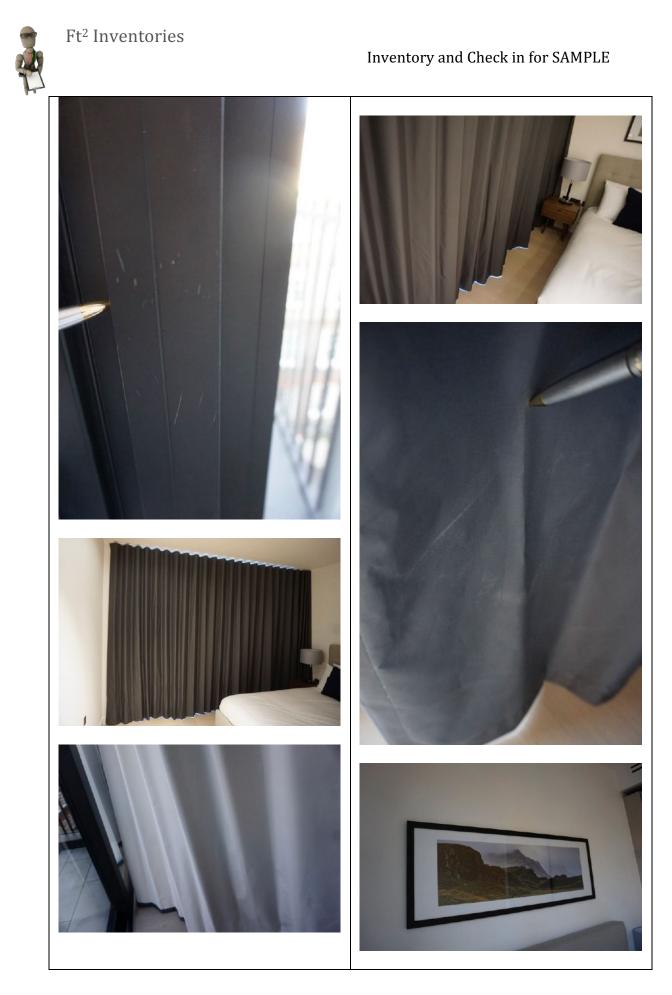

#### 3. Bedroom 1

RH = *Right Hand* LH = *Left Hand* 

All items inspected have been found in good condition and free from defects and damage unless specifically mentioned.

| Description                                                                                                                                        | Comments                                                                                                                                                                                                                                                                                                                                                                                                    |
|----------------------------------------------------------------------------------------------------------------------------------------------------|-------------------------------------------------------------------------------------------------------------------------------------------------------------------------------------------------------------------------------------------------------------------------------------------------------------------------------------------------------------------------------------------------------------|
| Description <b>3.1 Door</b> External door:         Wooden door painted white         - Brushed chrome lever handle         - Brushed chrome hinges | <ul> <li>Comments</li> <li>1x abrasive cleaning mark at low level to the RH side lower RH panel, approximately 5cm</li> <li>1x faint scratch to the finish to the upper panel on the LH side, approximately 7cm with 1x non-continuous 5cm deep scratch to the upper panel in the centre</li> <li>Hinge secure and intact</li> <li>Some minor white paint spots to the edges of the metalwork on</li> </ul> |
| External door frame:<br>Wood painted white                                                                                                         | <ul> <li>here euges of the metalwork of the handle</li> <li>2x tiny chips to the RH side of the handle</li> <li>Minor defects beneath the paintwork</li> <li>2x chips to the bottom RH side corner, which have been painted over</li> </ul>                                                                                                                                                                 |

| 7                                                                             |                                                                                                                                                                                                                                                                                                                                                                                                                                                                              |
|-------------------------------------------------------------------------------|------------------------------------------------------------------------------------------------------------------------------------------------------------------------------------------------------------------------------------------------------------------------------------------------------------------------------------------------------------------------------------------------------------------------------------------------------------------------------|
| Internal door:<br>As consistent with external door<br>- Brushed chrome hinges | <ul> <li>A couple of light finger marks<br/>above the handle and what<br/>'appears' to be tiny pink, ½cm<br/>mark above the handle</li> <li>A few minor white paint spot<br/>marks to the handle</li> <li>Hinge secure and intact</li> </ul>                                                                                                                                                                                                                                 |
| Internal door frame:<br>As consistent with external                           | <ul> <li>Tiny grey ½cm mark to the RH<br/>side at mid level with very faint<br/>rub mark, approximately 10cm at<br/>low level along the leading edge</li> </ul>                                                                                                                                                                                                                                                                                                              |
| 3.2 Floor                                                                     |                                                                                                                                                                                                                                                                                                                                                                                                                                                                              |
| Threshold: Brushed brass                                                      |                                                                                                                                                                                                                                                                                                                                                                                                                                                                              |
| Floors:<br>- Cream carpet                                                     | <ul> <li>Approximately 15x faint grey<br/>spot stains forward of the<br/>entrance between the entrance<br/>and the en-suite</li> <li>1x pink stain to the same area</li> <li>A few minor bits of debris</li> <li>Light furniture pressure indents<br/>in areas</li> <li>A gap between the carpet in the<br/>storage cupboard to the RH side<br/>of the window</li> </ul>                                                                                                     |
| 3.3 Skirting boards                                                           |                                                                                                                                                                                                                                                                                                                                                                                                                                                                              |
| Wood painted white                                                            | <ul> <li>2x faint grey parallel horizontal<br/>marks to the LH side of the en-<br/>suite, each approximately 7cm</li> <li>An area of patchy white paint<br/>approximately 5cm to the corner<br/>join to RH side of the en-suite</li> <li>Faint grey mark running along<br/>the base of the skirting to the<br/>back wall to LH side of the bed<br/>running length of skirting board</li> <li>1x tiny grey mark to leading edge<br/>to RH side of the storage area</li> </ul> |
|                                                                               | to RH side of the storage area                                                                                                                                                                                                                                                                                                                                                                                                                                               |

| 3.4 Walls                                                                        |                                                                                                                                                                                                                                                                                                                                                                                                                                                                                                                                                                                                                                                                                         |
|----------------------------------------------------------------------------------|-----------------------------------------------------------------------------------------------------------------------------------------------------------------------------------------------------------------------------------------------------------------------------------------------------------------------------------------------------------------------------------------------------------------------------------------------------------------------------------------------------------------------------------------------------------------------------------------------------------------------------------------------------------------------------------------|
| Painted white                                                                    | <ul> <li>3x areas of patchy paint at low<br/>level to LH side of the bathroom,<br/>each approximately 4cm</li> <li>Faint grey 20cm mark to the LH<br/>side of the headboard for the bed<br/>at the same height of the artwork</li> <li>A couple of minor defects to the<br/>paintwork to the RH side of the<br/>bed at mid level appears as<br/>though 3x small bits of debris<br/>have been painted over</li> <li>Faint grey rub mark at low level<br/>above the skirting board to RH<br/>side of the window</li> <li>1x 4cm grey diagonal mark to the<br/>angle join to RH side of the en-<br/>suite</li> <li>2x 1cm grey marks to the RH side<br/>of the storage cupboard</li> </ul> |
| 3.5 Cornicing                                                                    |                                                                                                                                                                                                                                                                                                                                                                                                                                                                                                                                                                                                                                                                                         |
| N/A                                                                              |                                                                                                                                                                                                                                                                                                                                                                                                                                                                                                                                                                                                                                                                                         |
| 3.6 Ceilings                                                                     |                                                                                                                                                                                                                                                                                                                                                                                                                                                                                                                                                                                                                                                                                         |
| Painted white                                                                    | - Some paint disparity around the edges of the fittings                                                                                                                                                                                                                                                                                                                                                                                                                                                                                                                                                                                                                                 |
| 3.7 Fixtures/Fittings                                                            |                                                                                                                                                                                                                                                                                                                                                                                                                                                                                                                                                                                                                                                                                         |
| 1x ceiling mounted smoke detector                                                | - Tested and working                                                                                                                                                                                                                                                                                                                                                                                                                                                                                                                                                                                                                                                                    |
| 2x white plastic sprinklers                                                      | - Untested                                                                                                                                                                                                                                                                                                                                                                                                                                                                                                                                                                                                                                                                              |
| 5x recessed spotlights in glass casing with square metal surround white          | - Tested and working                                                                                                                                                                                                                                                                                                                                                                                                                                                                                                                                                                                                                                                                    |
| Switches:<br>- White plastic push buttons as fitted                              |                                                                                                                                                                                                                                                                                                                                                                                                                                                                                                                                                                                                                                                                                         |
| Sockets:<br>- Antique brass and black plastic as<br>fitted<br>- 2x 3-pin sockets |                                                                                                                                                                                                                                                                                                                                                                                                                                                                                                                                                                                                                                                                                         |