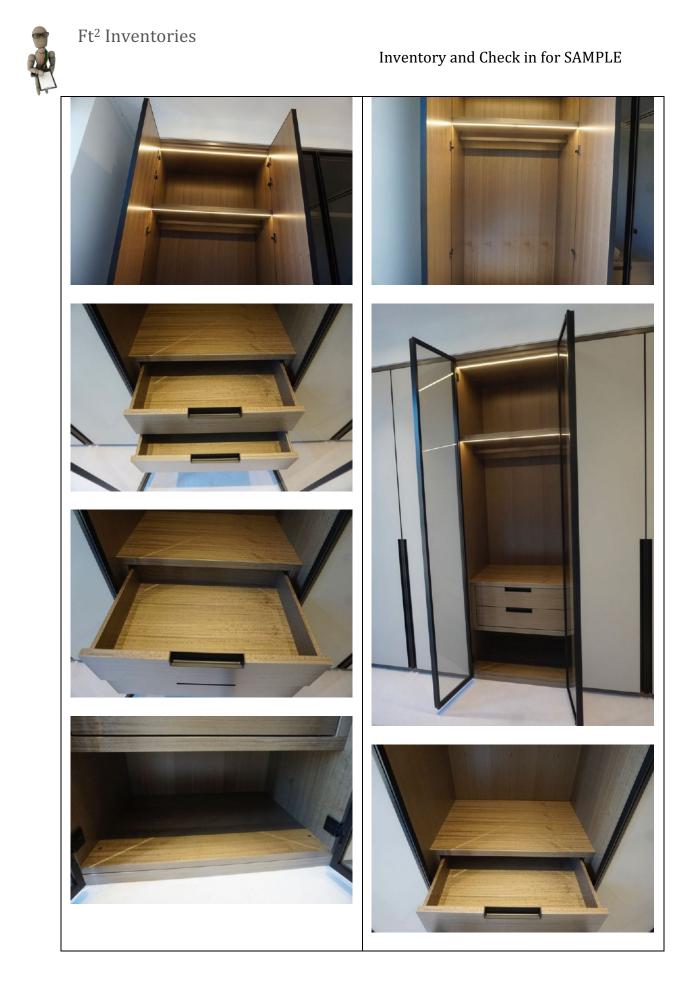

### <u>5. Hallway 2</u>

RH = *Right Hand* LH = *Left Hand* 

All items inspected have been found in good condition and free from defects and damage unless specifically mentioned.

| Description            | Comments                                                                                                                                                                                                                                                                                                                                                                                                                                                                                                                                                 |
|------------------------|----------------------------------------------------------------------------------------------------------------------------------------------------------------------------------------------------------------------------------------------------------------------------------------------------------------------------------------------------------------------------------------------------------------------------------------------------------------------------------------------------------------------------------------------------------|
| <b>5.1 Door</b><br>N/A |                                                                                                                                                                                                                                                                                                                                                                                                                                                                                                                                                          |
| 5.2 Floor              |                                                                                                                                                                                                                                                                                                                                                                                                                                                                                                                                                          |
| Light wood             | <ul> <li>1' drag mark from the centre of<br/>the floor towards bedroom 2 on<br/>the LH side and 1x 15cm black<br/>mark to the same area</li> <li>2x further faint 10cm drag marks<br/>forward of the storage cupboard<br/>opposite bedroom 2</li> <li>2x brown 3cm defects directly in<br/>front of the storage cupboard</li> <li>4x further brown defects in front<br/>of the LH storage cupboard<br/>nearest to the kitchen with semi-<br/>circular drag mark beneath the<br/>doors in the same area</li> <li>1x 4cm grey mark to same area</li> </ul> |
| 5.3 Skirting boards    |                                                                                                                                                                                                                                                                                                                                                                                                                                                                                                                                                          |
| Wood painted white     | - Minor paint disparity to the joins                                                                                                                                                                                                                                                                                                                                                                                                                                                                                                                     |