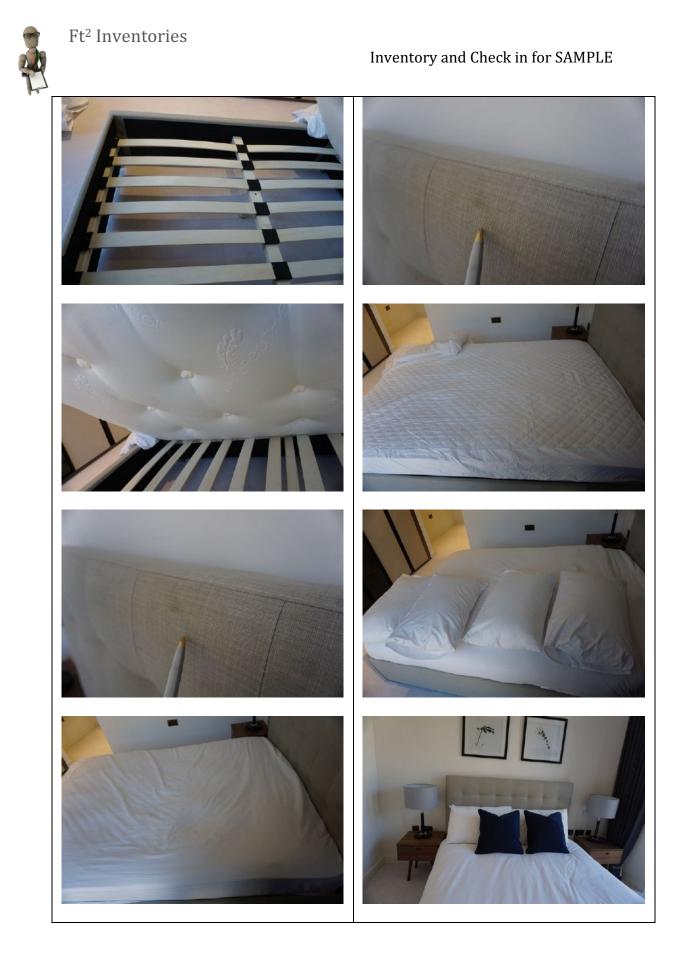

#### 3. Bedroom 1

RH = *Right Hand* LH = *Left Hand* 

All items inspected have been found in good condition and free from defects and damage unless specifically mentioned.

| Description                                                                                                                                        | Comments                                                                                                                                                                                                                                                                                                                                                                                                    |
|----------------------------------------------------------------------------------------------------------------------------------------------------|-------------------------------------------------------------------------------------------------------------------------------------------------------------------------------------------------------------------------------------------------------------------------------------------------------------------------------------------------------------------------------------------------------------|
| Description <b>3.1 Door</b> External door:         Wooden door painted white         - Brushed chrome lever handle         - Brushed chrome hinges | <ul> <li>Comments</li> <li>1x abrasive cleaning mark at low level to the RH side lower RH panel, approximately 5cm</li> <li>1x faint scratch to the finish to the upper panel on the LH side, approximately 7cm with 1x non-continuous 5cm deep scratch to the upper panel in the centre</li> <li>Hinge secure and intact</li> <li>Some minor white paint spots to the edges of the metalwork on</li> </ul> |
| External door frame:<br>Wood painted white                                                                                                         | <ul> <li>here euges of the metalwork of the handle</li> <li>2x tiny chips to the RH side of the handle</li> <li>Minor defects beneath the paintwork</li> <li>2x chips to the bottom RH side corner, which have been painted over</li> </ul>                                                                                                                                                                 |

| 7                                                                             |                                                                                                                                                                                                                                                                                                                                                                                                                                                                              |
|-------------------------------------------------------------------------------|------------------------------------------------------------------------------------------------------------------------------------------------------------------------------------------------------------------------------------------------------------------------------------------------------------------------------------------------------------------------------------------------------------------------------------------------------------------------------|
| Internal door:<br>As consistent with external door<br>- Brushed chrome hinges | <ul> <li>A couple of light finger marks<br/>above the handle and what<br/>'appears' to be tiny pink, ½cm<br/>mark above the handle</li> <li>A few minor white paint spot<br/>marks to the handle</li> <li>Hinge secure and intact</li> </ul>                                                                                                                                                                                                                                 |
| Internal door frame:<br>As consistent with external                           | <ul> <li>Tiny grey ½cm mark to the RH<br/>side at mid level with very faint<br/>rub mark, approximately 10cm at<br/>low level along the leading edge</li> </ul>                                                                                                                                                                                                                                                                                                              |
| 3.2 Floor                                                                     |                                                                                                                                                                                                                                                                                                                                                                                                                                                                              |
| Threshold: Brushed brass                                                      |                                                                                                                                                                                                                                                                                                                                                                                                                                                                              |
| Floors:<br>- Cream carpet                                                     | <ul> <li>Approximately 15x faint grey<br/>spot stains forward of the<br/>entrance between the entrance<br/>and the en-suite</li> <li>1x pink stain to the same area</li> <li>A few minor bits of debris</li> <li>Light furniture pressure indents<br/>in areas</li> <li>A gap between the carpet in the<br/>storage cupboard to the RH side<br/>of the window</li> </ul>                                                                                                     |
| 3.3 Skirting boards                                                           |                                                                                                                                                                                                                                                                                                                                                                                                                                                                              |
| Wood painted white                                                            | <ul> <li>2x faint grey parallel horizontal<br/>marks to the LH side of the en-<br/>suite, each approximately 7cm</li> <li>An area of patchy white paint<br/>approximately 5cm to the corner<br/>join to RH side of the en-suite</li> <li>Faint grey mark running along<br/>the base of the skirting to the<br/>back wall to LH side of the bed<br/>running length of skirting board</li> <li>1x tiny grey mark to leading edge<br/>to RH side of the storage area</li> </ul> |
|                                                                               | to RH side of the storage area                                                                                                                                                                                                                                                                                                                                                                                                                                               |

| 3.4 Walls                                                                        |                                                                                                                                                                                                                                                                                                                                                                                                                                                                                                                                                                                                                                                                                         |
|----------------------------------------------------------------------------------|-----------------------------------------------------------------------------------------------------------------------------------------------------------------------------------------------------------------------------------------------------------------------------------------------------------------------------------------------------------------------------------------------------------------------------------------------------------------------------------------------------------------------------------------------------------------------------------------------------------------------------------------------------------------------------------------|
| Painted white                                                                    | <ul> <li>3x areas of patchy paint at low<br/>level to LH side of the bathroom,<br/>each approximately 4cm</li> <li>Faint grey 20cm mark to the LH<br/>side of the headboard for the bed<br/>at the same height of the artwork</li> <li>A couple of minor defects to the<br/>paintwork to the RH side of the<br/>bed at mid level appears as<br/>though 3x small bits of debris<br/>have been painted over</li> <li>Faint grey rub mark at low level<br/>above the skirting board to RH<br/>side of the window</li> <li>1x 4cm grey diagonal mark to the<br/>angle join to RH side of the en-<br/>suite</li> <li>2x 1cm grey marks to the RH side<br/>of the storage cupboard</li> </ul> |
| 3.5 Cornicing                                                                    |                                                                                                                                                                                                                                                                                                                                                                                                                                                                                                                                                                                                                                                                                         |
| N/A                                                                              |                                                                                                                                                                                                                                                                                                                                                                                                                                                                                                                                                                                                                                                                                         |
| 3.6 Ceilings                                                                     |                                                                                                                                                                                                                                                                                                                                                                                                                                                                                                                                                                                                                                                                                         |
| Painted white                                                                    | - Some paint disparity around the edges of the fittings                                                                                                                                                                                                                                                                                                                                                                                                                                                                                                                                                                                                                                 |
| 3.7 Fixtures/Fittings                                                            |                                                                                                                                                                                                                                                                                                                                                                                                                                                                                                                                                                                                                                                                                         |
| 1x ceiling mounted smoke detector                                                | - Tested and working                                                                                                                                                                                                                                                                                                                                                                                                                                                                                                                                                                                                                                                                    |
| 2x white plastic sprinklers                                                      | - Untested                                                                                                                                                                                                                                                                                                                                                                                                                                                                                                                                                                                                                                                                              |
| 5x recessed spotlights in glass casing with square metal surround white          | - Tested and working                                                                                                                                                                                                                                                                                                                                                                                                                                                                                                                                                                                                                                                                    |
| Switches:<br>- White plastic push buttons as fitted                              |                                                                                                                                                                                                                                                                                                                                                                                                                                                                                                                                                                                                                                                                                         |
| Sockets:<br>- Antique brass and black plastic as<br>fitted<br>- 2x 3-pin sockets |                                                                                                                                                                                                                                                                                                                                                                                                                                                                                                                                                                                                                                                                                         |