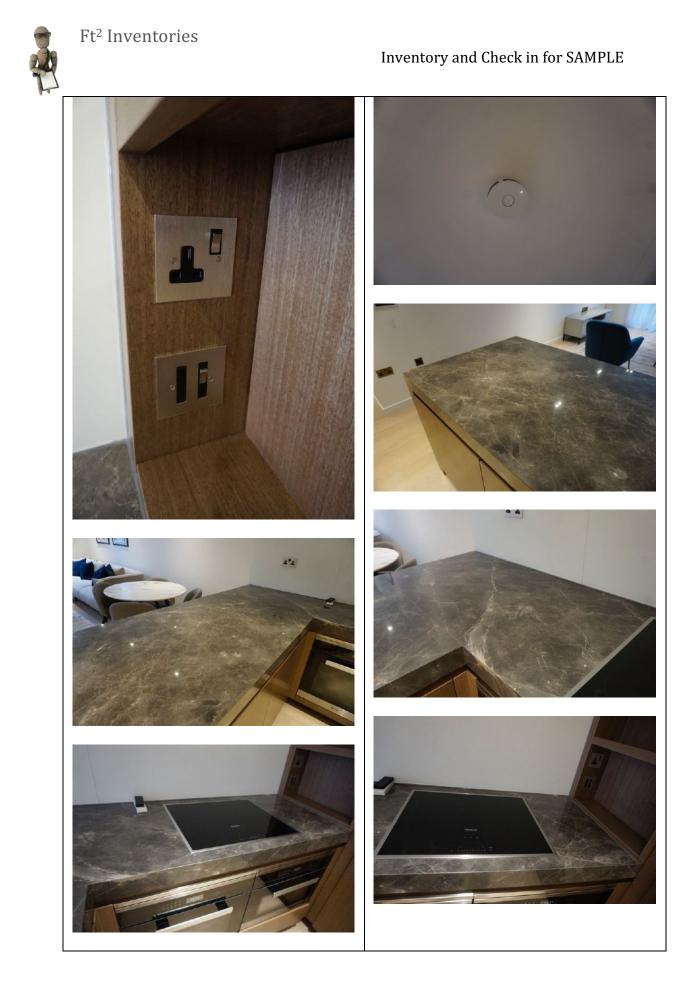

### <u>5. Hallway 2</u>

RH = *Right Hand* LH = *Left Hand* 

All items inspected have been found in good condition and free from defects and damage unless specifically mentioned.

| Description            | Comments                                                                                                                                                                                                                                                                                                                                                                                                                                                                                                                                                 |
|------------------------|----------------------------------------------------------------------------------------------------------------------------------------------------------------------------------------------------------------------------------------------------------------------------------------------------------------------------------------------------------------------------------------------------------------------------------------------------------------------------------------------------------------------------------------------------------|
| <b>5.1 Door</b><br>N/A |                                                                                                                                                                                                                                                                                                                                                                                                                                                                                                                                                          |
| 5.2 Floor              |                                                                                                                                                                                                                                                                                                                                                                                                                                                                                                                                                          |
| Light wood             | <ul> <li>1' drag mark from the centre of<br/>the floor towards bedroom 2 on<br/>the LH side and 1x 15cm black<br/>mark to the same area</li> <li>2x further faint 10cm drag marks<br/>forward of the storage cupboard<br/>opposite bedroom 2</li> <li>2x brown 3cm defects directly in<br/>front of the storage cupboard</li> <li>4x further brown defects in front<br/>of the LH storage cupboard<br/>nearest to the kitchen with semi-<br/>circular drag mark beneath the<br/>doors in the same area</li> <li>1x 4cm grey mark to same area</li> </ul> |
| 5.3 Skirting boards    |                                                                                                                                                                                                                                                                                                                                                                                                                                                                                                                                                          |
| Wood painted white     | - Minor paint disparity to the joins                                                                                                                                                                                                                                                                                                                                                                                                                                                                                                                     |

|                                                                                                                              | - An area of defects beneath the paintwork/shallow lumps to the RH side of bedroom 2                                                                                                                                                                                                                     |
|------------------------------------------------------------------------------------------------------------------------------|----------------------------------------------------------------------------------------------------------------------------------------------------------------------------------------------------------------------------------------------------------------------------------------------------------|
| 5.4 Walls                                                                                                                    |                                                                                                                                                                                                                                                                                                          |
| Painted white                                                                                                                | <ul> <li>2x 1cm grey marks at mid level to<br/>the RH side of bedroom 2 with<br/>2cm grey marks and 1x 4cm grey<br/>marks to the centre of the wall at<br/>mid level</li> <li>1x grey 1cm mark to RH side of<br/>the kitchen</li> <li>1x faint 3cm grey mark between<br/>the storage cupboard</li> </ul> |
| 5.5 Cornicing                                                                                                                |                                                                                                                                                                                                                                                                                                          |
| N/A                                                                                                                          |                                                                                                                                                                                                                                                                                                          |
| 5.6 Ceiling                                                                                                                  |                                                                                                                                                                                                                                                                                                          |
| Painted white                                                                                                                |                                                                                                                                                                                                                                                                                                          |
| 5.7 Fixtures/Fittings                                                                                                        |                                                                                                                                                                                                                                                                                                          |
| <ul> <li>3x recessed spotlights in square</li> <li>White metal casing</li> <li>Glass circular panel to the centre</li> </ul> | - Tested and working                                                                                                                                                                                                                                                                                     |
| 1x ceiling mounted sprinkler                                                                                                 | - Untested                                                                                                                                                                                                                                                                                               |
| Switches:<br>- White plastic push buttons as fitted                                                                          |                                                                                                                                                                                                                                                                                                          |
| Sockets:<br>- Antique brass and black plastic as<br>fitted                                                                   |                                                                                                                                                                                                                                                                                                          |
| 5.8 Furniture/Furnishings                                                                                                    |                                                                                                                                                                                                                                                                                                          |
| N/A                                                                                                                          |                                                                                                                                                                                                                                                                                                          |
| 5.9 Window                                                                                                                   |                                                                                                                                                                                                                                                                                                          |
| N/A                                                                                                                          |                                                                                                                                                                                                                                                                                                          |