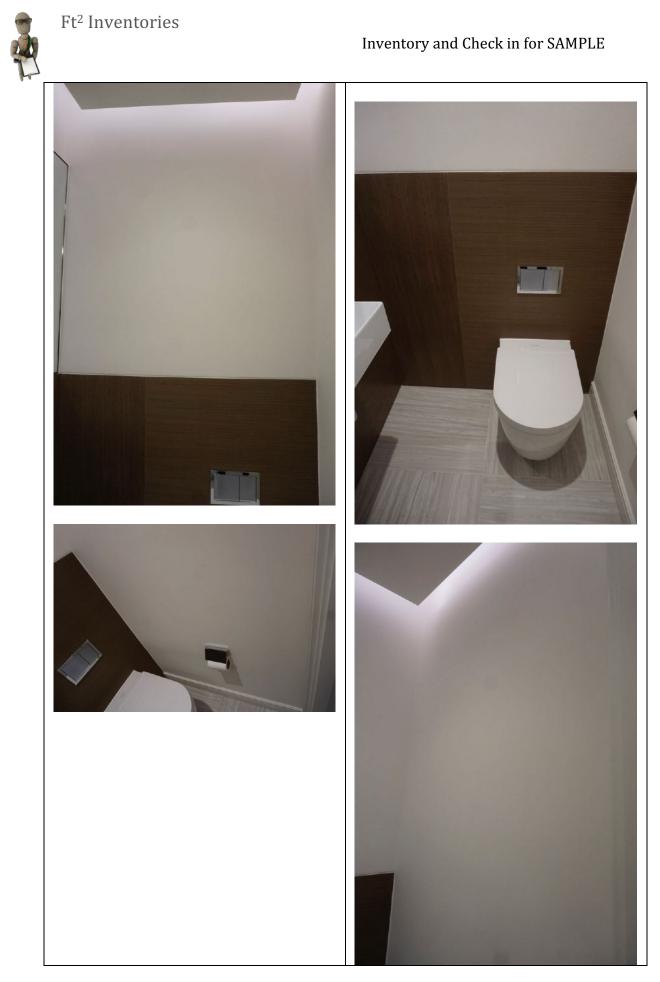

# <u>2. WC</u>

RH = *Right Hand* LH = *Left Hand* 

All items inspected have been found in good condition and free from defects and damage unless specifically mentioned.

| Description                                                                                                                                                                | Comments                                                                                                                                                                                                                                                                                                      |
|----------------------------------------------------------------------------------------------------------------------------------------------------------------------------|---------------------------------------------------------------------------------------------------------------------------------------------------------------------------------------------------------------------------------------------------------------------------------------------------------------|
| <ul> <li>2.1 Door</li> <li>External door:</li> <li>Wooden door painted white <ul> <li>Brushed chrome handle and turn</li> <li>Brushed chrome hinges</li> </ul> </li> </ul> | <ul> <li>Hinges secure and intact</li> <li>A couple of very faint finger<br/>marks above the handle to the RH<br/>side</li> </ul>                                                                                                                                                                             |
| External doorframe:<br>Wood painted white                                                                                                                                  |                                                                                                                                                                                                                                                                                                               |
| Internal door:                                                                                                                                                             |                                                                                                                                                                                                                                                                                                               |
| As consistent with external door<br>- Thumb screw lock<br>- Brushed chrome hinges                                                                                          | <ul> <li>Thumb screw lock tested and<br/>working</li> <li>Cleaning wipe marks to the<br/>central panel at high level</li> <li>2x very faint finger marks to the<br/>leading edge of door to LH side</li> <li>Hinges secure and intact</li> <li>Sticker beneath the second hinge<br/>to the LH side</li> </ul> |
| Internal doorframe:<br>As consistent with external                                                                                                                         |                                                                                                                                                                                                                                                                                                               |

| 2.2 Floors                                                                                   |                                                                                                                                                                                                                                                                                                                                                                                                                                        |
|----------------------------------------------------------------------------------------------|----------------------------------------------------------------------------------------------------------------------------------------------------------------------------------------------------------------------------------------------------------------------------------------------------------------------------------------------------------------------------------------------------------------------------------------|
| Grey marble as consistent with the hallway, white grout                                      | <ul> <li>Threshold has some white paint spots around the edges</li> <li>An area of approximately 6x chips and 1x scratch to the LH side near the door frame</li> <li>1x faint 20cm scratch to the centre of the floor on approach to the WC with 6x 2cm scratches to the same panel, directly beneath the WC and 1x deeper 4cm scratch to the panel to the LH side of that</li> <li>1x further 1cm scratch beneath the sink</li> </ul> |
| 2.3 Skirting boards                                                                          |                                                                                                                                                                                                                                                                                                                                                                                                                                        |
| Wood painted white                                                                           | <ul> <li>2x small areas of patchy paint,<br/>approximately 1cm to the RH<br/>side of the WC</li> <li>Minor defects beneath the<br/>paintwork</li> <li>Paint dust to the surface</li> <li>1x area with a shallow chip<br/>approximately 5cm long</li> <li>2x areas of patchy paint and non-<br/>continuous grey mark along the<br/>top of the skirting board to the<br/>LH side of the entrance</li> </ul>                              |
| 2.4 Walls                                                                                    |                                                                                                                                                                                                                                                                                                                                                                                                                                        |
| Partially painted white                                                                      | <ul> <li>Visible paint brush stroke marks<br/>to the LH side of the sink, notably<br/>at mid level</li> <li>Minor paint disparity to the joins<br/>with the ceiling and behind WC</li> <li>4x grey rub marks and what<br/>appears to be 3x finger marks<br/>above the toilet roll holder, each<br/>approximately 4cm</li> </ul>                                                                                                        |
| Partially wood panels white grout to the edges, clear silicone to the top beneath the mirror | - Approximately 15x tiny white paint marks beneath the sink to the LH corner                                                                                                                                                                                                                                                                                                                                                           |

| - 2x tiny chips to the panel to the                                                                                                                                                                                  |
|----------------------------------------------------------------------------------------------------------------------------------------------------------------------------------------------------------------------|
| LH side of the WC between the<br>sink and the WC on the back wall                                                                                                                                                    |
|                                                                                                                                                                                                                      |
|                                                                                                                                                                                                                      |
|                                                                                                                                                                                                                      |
| - Lights tested and working                                                                                                                                                                                          |
|                                                                                                                                                                                                                      |
| - Tested and working                                                                                                                                                                                                 |
| - White paint splashes along the edges of the panel, notably to the LH side bottom LH corner                                                                                                                         |
| <ul> <li>Pop-up plug tested and working</li> <li>Water tested and working</li> </ul>                                                                                                                                 |
| <ul> <li>Hinges secure and intact</li> <li>Tested and working</li> <li>4x tiny paint spot marks to the top of the lid and what 'appears' to be a faint defect to the finish, which 'appears' like a print</li> </ul> |
| - Secure and intact                                                                                                                                                                                                  |
|                                                                                                                                                                                                                      |
|                                                                                                                                                                                                                      |
|                                                                                                                                                                                                                      |
|                                                                                                                                                                                                                      |
|                                                                                                                                                                                                                      |