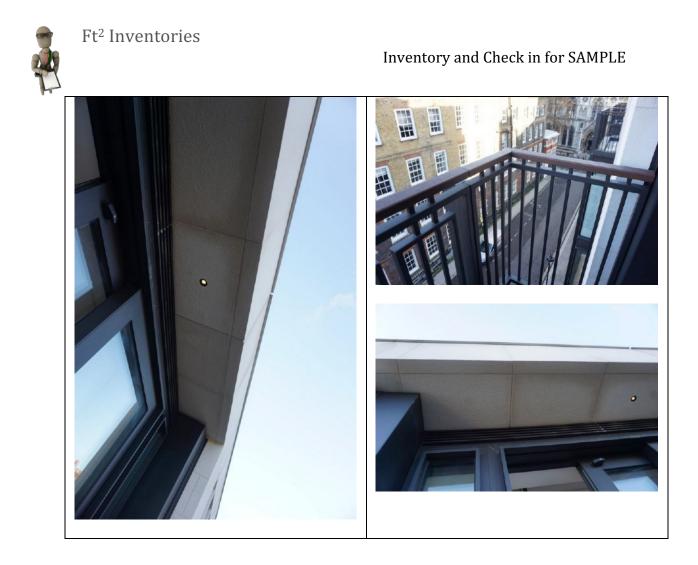

|                      |
|----------------------------------------------------------------|----------------------|
| Dark wooden handrail                                           | - Secure and intact  |
| 10.4 Walls                                                     |                      |
| External facade:<br>- Textured cream stone with cream<br>grout |                      |
| 10.5 Fixtures/Fittings                                         |                      |
| 1x integrated spotlight                                        | - Tested and working |
| 10.6 Photographs                                               | 1                    |
|                                                                |                      |











### Inventory and Check in for SAMPLE











### Ft<sup>2</sup> Inventories



#### 11. En-Suite Bedroom 2

RH = *Right Hand* LH = *Left Hand* 

All items inspected have been found in good condition and free from defects and damage unless specifically mentioned.

| Description                                                                                      | Comments                                                                                                                                                             |
|--------------------------------------------------------------------------------------------------|----------------------------------------------------------------------------------------------------------------------------------------------------------------------|
| <b>11.1 Door</b><br>External door:<br