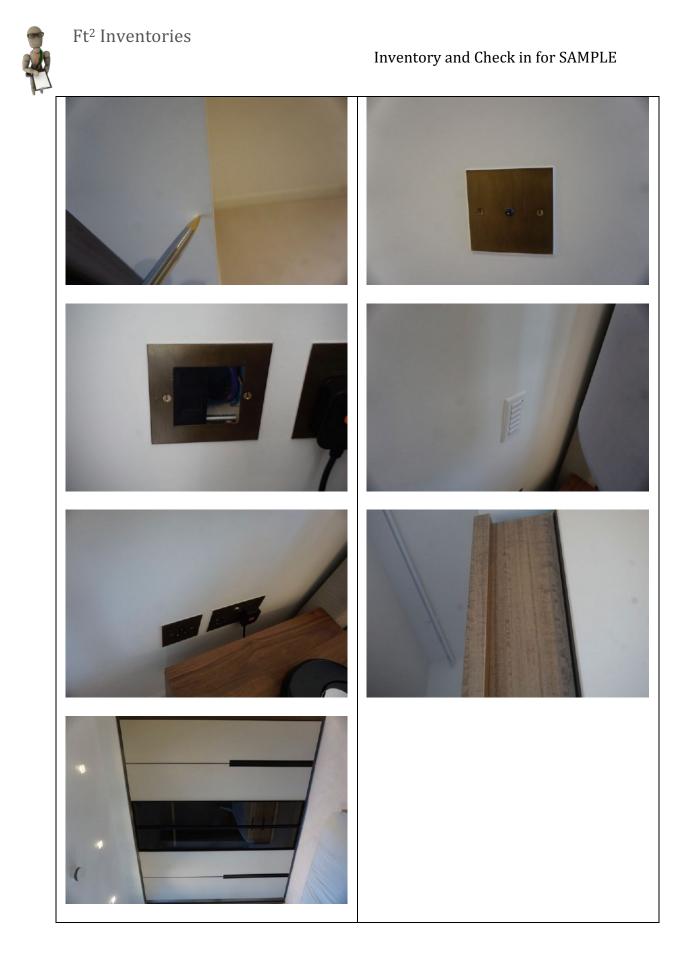

| 3.4 Walls                                                                        |                                                                                                                                                                                                                                                                                                                                                                                                                                                                                                                                                                                                                                                                                         |
|----------------------------------------------------------------------------------|-----------------------------------------------------------------------------------------------------------------------------------------------------------------------------------------------------------------------------------------------------------------------------------------------------------------------------------------------------------------------------------------------------------------------------------------------------------------------------------------------------------------------------------------------------------------------------------------------------------------------------------------------------------------------------------------|
| Painted white                                                                    | <ul> <li>3x areas of patchy paint at low<br/>level to LH side of the bathroom,<br/>each approximately 4cm</li> <li>Faint grey 20cm mark to the LH<br/>side of the headboard for the bed<br/>at the same height of the artwork</li> <li>A couple of minor defects to the<br/>paintwork to the RH side of the<br/>bed at mid level appears as<br/>though 3x small bits of debris<br/>have been painted over</li> <li>Faint grey rub mark at low level<br/>above the skirting board to RH<br/>side of the window</li> <li>1x 4cm grey diagonal mark to the<br/>angle join to RH side of the en-<br/>suite</li> <li>2x 1cm grey marks to the RH side<br/>of the storage cupboard</li> </ul> |
| 3.5 Cornicing                                                                    |                                                                                                                                                                                                                                                                                                                                                                                                                                                                                                                                                                                                                                                                                         |
| N/A                                                                              |                                                                                                                                                                                                                                                                                                                                                                                                                                                                                                                                                                                                                                                                                         |
| 3.6 Ceilings                                                                     |                                                                                                                                                                                                                                                                                                                                                                                                                                                                                                                                                                                                                                                                                         |
| Painted white                                                                    | - Some paint disparity around the edges of the fittings                                                                                                                                                                                                                                                                                                                                                                                                                                                                                                                                                                                                                                 |
| 3.7 Fixtures/Fittings                                                            |                                                                                                                                                                                                                                                                                                                                                                                                                                                                                                                                                                                                                                                                                         |
| 1x ceiling mounted smoke detector                                                | - Tested and working                                                                                                                                                                                                                                                                                                                                                                                                                                                                                                                                                                                                                                                                    |
| 2x white plastic sprinklers                                                      | - Untested                                                                                                                                                                                                                                                                                                                                                                                                                                                                                                                                                                                                                                                                              |
| 5x recessed spotlights in glass casing with square metal surround white          | - Tested and working                                                                                                                                                                                                                                                                                                                                                                                                                                                                                                                                                                                                                                                                    |
| Switches:<br>- White plastic push buttons as fitted                              |                                                                                                                                                                                                                                                                                                                                                                                                                                                                                                                                                                                                                                                                                         |
| Sockets:<br>- Antique brass and black plastic as<br>fitted<br>- 2x 3-pin sockets |                                                                                                                                                                                                                                                                                                                                                                                                                                                                                                                                                                                                                                                                                         |