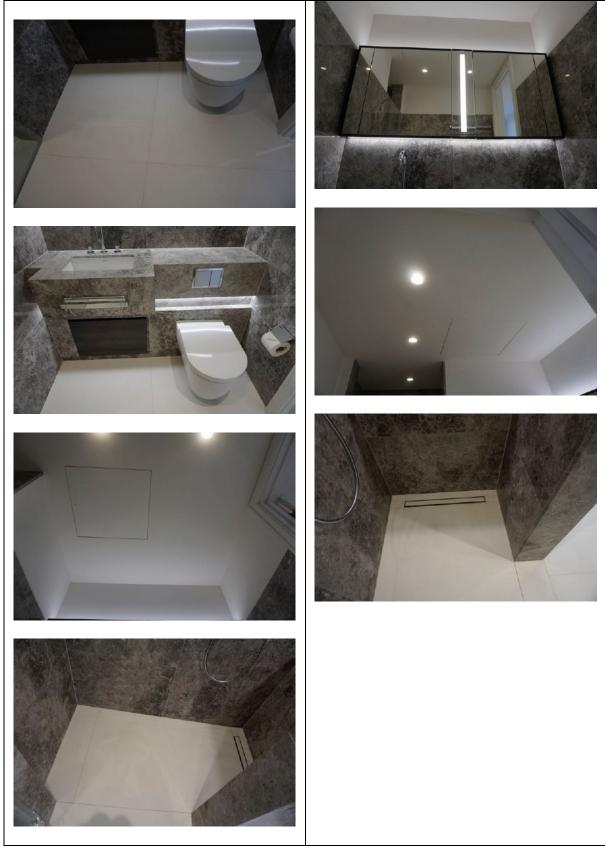

# <u>2. WC</u>

RH = *Right Hand* LH = *Left Hand* 

All items inspected have been found in good condition and free from defects and damage unless specifically mentioned.

| Description                                                                                                                                                                | Comments                                                                                                                                                                                                                                                                                                      |
|----------------------------------------------------------------------------------------------------------------------------------------------------------------------------|---------------------------------------------------------------------------------------------------------------------------------------------------------------------------------------------------------------------------------------------------------------------------------------------------------------|
| <ul> <li>2.1 Door</li> <li>External door:</li> <li>Wooden door painted white <ul> <li>Brushed chrome handle and turn</li> <li>Brushed chrome hinges</li> </ul> </li> </ul> | <ul> <li>Hinges secure and intact</li> <li>A couple of very faint finger<br/>marks above the handle to the RH<br/>side</li> </ul>                                                                                                                                                                             |
| External doorframe:<br>Wood painted white                                                                                                                                  |                                                                                                                                                                                                                                                                                                               |
| Internal door:                                                                                                                                                             |                                                                                                                                                                                                                                                                                                               |
| As consistent with external door<br>- Thumb screw lock<br>- Brushed chrome hinges                                                                                          | <ul> <li>Thumb screw lock tested and<br/>working</li> <li>Cleaning wipe marks to the<br/>central panel at high level</li> <li>2x very faint finger marks to the<br/>leading edge of door to LH side</li> <li>Hinges secure and intact</li> <li>Sticker beneath the second hinge<br/>to the LH side</li> </ul> |
| Internal doorframe:<br>As consistent with external                                                                                                                         |                                                                                                                                                                                                                                                                                                               |

| 2.2 Floors                                                                                   |                                                                                                                                                                                                                                                                                                                                                                                                                                        |
|----------------------------------------------------------------------------------------------|----------------------------------------------------------------------------------------------------------------------------------------------------------------------------------------------------------------------------------------------------------------------------------------------------------------------------------------------------------------------------------------------------------------------------------------|
| Grey marble as consistent with the hallway, white grout                                      | <ul> <li>Threshold has some white paint spots around the edges</li> <li>An area of approximately 6x chips and 1x scratch to the LH side near the door frame</li> <li>1x faint 20cm scratch to the centre of the floor on approach to the WC with 6x 2cm scratches to the same panel, directly beneath the WC and 1x deeper 4cm scratch to the panel to the LH side of that</li> <li>1x further 1cm scratch beneath the sink</li> </ul> |
| 2.3 Skirting boards                                                                          |                                                                                                                                                                                                                                                                                                                                                                                                                                        |
| Wood painted white                                                                           | <ul> <li>2x small areas of patchy paint,<br/>approximately 1cm to the RH<br/>side of the WC</li> <li>Minor defects beneath the<br/>paintwork</li> <li>Paint dust to the surface</li> <li>1x area with a shallow chip<br/>approximately 5cm long</li> <li>2x areas of patchy paint and non-<br/>continuous grey mark along the<br/>top of the skirting board to the<br/>LH side of the entrance</li> </ul>                              |
| 2.4 Walls                                                                                    |                                                                                                                                                                                                                                                                                                                                                                                                                                        |
| Partially painted white                                                                      | <ul> <li>Visible paint brush stroke marks<br/>to the LH side of the sink, notably<br/>at mid level</li> <li>Minor paint disparity to the joins<br/>with the ceiling and behind WC</li> <li>4x grey rub marks and what<br/>appears to be 3x finger marks<br/>above the toilet roll holder, each<br/>approximately 4cm</li> </ul>                                                                                                        |
| Partially wood panels white grout to the edges, clear silicone to the top beneath the mirror | - Approximately 15x tiny white paint marks beneath the sink to the LH corner                                                                                                                                                                                                                                                                                                                                                           |

| - 2x tiny chips to the panel to the                                                                                                                                                                                  |
|----------------------------------------------------------------------------------------------------------------------------------------------------------------------------------------------------------------------|
| LH side of the WC between the<br>sink and the WC on the back wall                                                                                                                                                    |
|                                                                                                                                                                                                                      |
|                                                                                                                                                                                                                      |
|                                                                                                                                                                                                                      |
| - Lights tested and working                                                                                                                                                                                          |
|                                                                                                                                                                                                                      |
| - Tested and working                                                                                                                                                                                                 |
| - White paint splashes along the edges of the panel, notably to the LH side bottom LH corner                                                                                                                         |
| <ul> <li>Pop-up plug tested and working</li> <li>Water tested and working</li> </ul>                                                                                                                                 |
| <ul> <li>Hinges secure and intact</li> <li>Tested and working</li> <li>4x tiny paint spot marks to the top of the lid and what 'appears' to be a faint defect to the finish, which 'appears' like a print</li> </ul> |
| - Secure and intact                                                                                                                                                                                                  |
|                                                                                                                                                                                                                      |
|                                                                                                                                                                                                                      |
|                                                                                                                                                                                                                      |
|                                                                                                                                                                                                                      |
|                                                                                                                                                                                                                      |