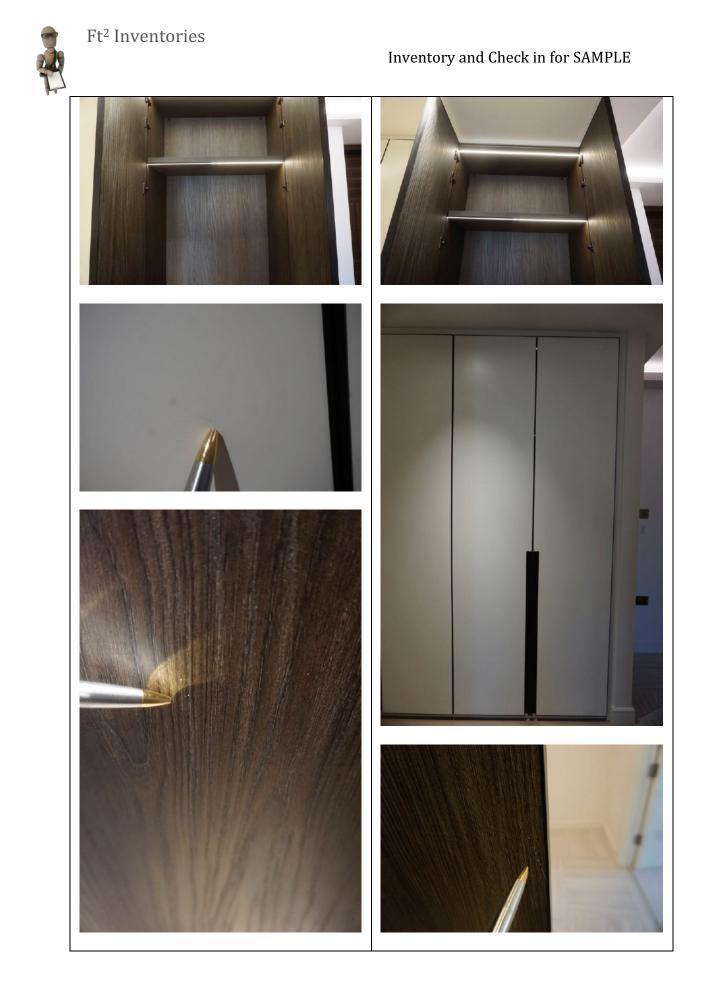

### <u>5. Hallway 2</u>

RH = *Right Hand* LH = *Left Hand* 

All items inspected have been found in good condition and free from defects and damage unless specifically mentioned.

| Description            | Comments                                                                                                                                                                                                                                                                                                                                                                                                                                                                                                                                                 |
|------------------------|----------------------------------------------------------------------------------------------------------------------------------------------------------------------------------------------------------------------------------------------------------------------------------------------------------------------------------------------------------------------------------------------------------------------------------------------------------------------------------------------------------------------------------------------------------|
| <b>5.1 Door</b><br>N/A |                                                                                                                                                                                                                                                                                                                                                                                                                                                                                                                                                          |
| 5.2 Floor              |                                                                                                                                                                                                                                                                                                                                                                                                                                                                                                                                                          |
| Light wood             | <ul> <li>1' drag mark from the centre of<br/>the floor towards bedroom 2 on<br/>the LH side and 1x 15cm black<br/>mark to the same area</li> <li>2x further faint 10cm drag marks<br/>forward of the storage cupboard<br/>opposite bedroom 2</li> <li>2x brown 3cm defects directly in<br/>front of the storage cupboard</li> <li>4x further brown defects in front<br/>of the LH storage cupboard<br/>nearest to the kitchen with semi-<br/>circular drag mark beneath the<br/>doors in the same area</li> <li>1x 4cm grey mark to same area</li> </ul> |
| 5.3 Skirting boards    |                                                                                                                                                                                                                                                                                                                                                                                                                                                                                                                                                          |
| Wood painted white     | - Minor paint disparity to the joins                                                                                                                                                                                                                                                                                                                                                                                                                                                                                                                     |