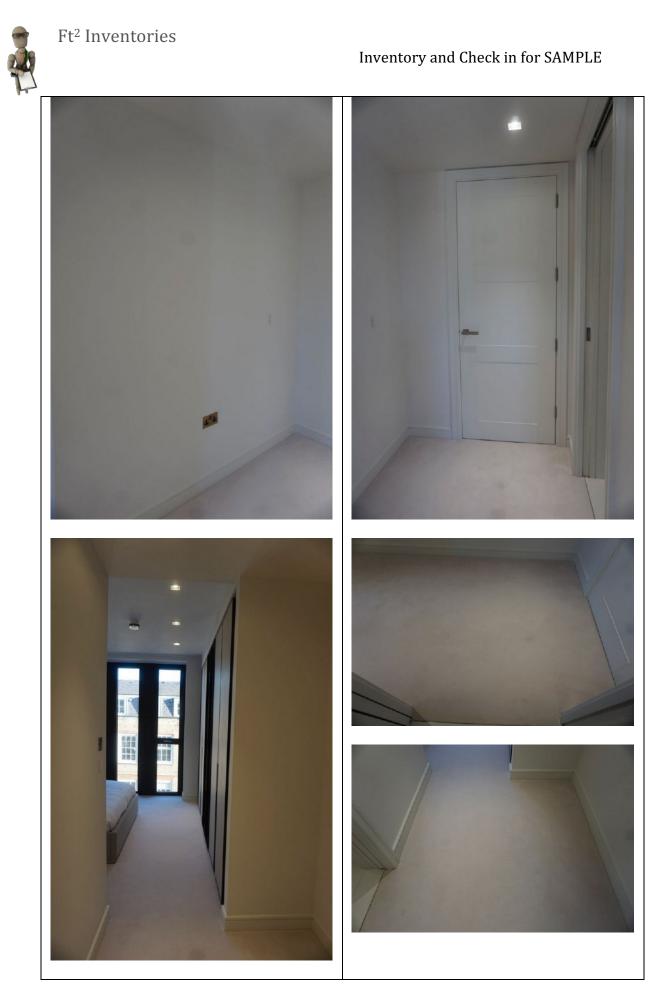

#### 3. Bedroom 1

RH = *Right Hand* LH = *Left Hand* 

All items inspected have been found in good condition and free from defects and damage unless specifically mentioned.

| Description                                                                                                                                        | Comments                                                                                                                                                                                                                                                                                                                                                                                                    |
|----------------------------------------------------------------------------------------------------------------------------------------------------|-------------------------------------------------------------------------------------------------------------------------------------------------------------------------------------------------------------------------------------------------------------------------------------------------------------------------------------------------------------------------------------------------------------|
| Description <b>3.1 Door</b> External door:         Wooden door painted white         - Brushed chrome lever handle         - Brushed chrome hinges | <ul> <li>Comments</li> <li>1x abrasive cleaning mark at low level to the RH side lower RH panel, approximately 5cm</li> <li>1x faint scratch to the finish to the upper panel on the LH side, approximately 7cm with 1x non-continuous 5cm deep scratch to the upper panel in the centre</li> <li>Hinge secure and intact</li> <li>Some minor white paint spots to the edges of the metalwork on</li> </ul> |
| External door frame:<br>Wood painted white                                                                                                         | <ul> <li>here euges of the metalwork of the handle</li> <li>2x tiny chips to the RH side of the handle</li> <li>Minor defects beneath the paintwork</li> <li>2x chips to the bottom RH side corner, which have been painted over</li> </ul>                                                                                                                                                                 |

| 7                                                                             |                                                                                                                                                                                                                                                                                                                                                                                                                                                                              |
|-------------------------------------------------------------------------------|------------------------------------------------------------------------------------------------------------------------------------------------------------------------------------------------------------------------------------------------------------------------------------------------------------------------------------------------------------------------------------------------------------------------------------------------------------------------------|
| Internal door:<br>As consistent with external door<br>- Brushed chrome hinges | <ul> <li>A couple of light finger marks<br/>above the handle and what<br/>'appears' to be tiny pink, ½cm<br/>mark above the handle</li> <li>A few minor white paint spot<br/>marks to the handle</li> <li>Hinge secure and intact</li> </ul>                                                                                                                                                                                                                                 |
| Internal door frame:<br>As consistent with external                           | <ul> <li>Tiny grey ½cm mark to the RH<br/>side at mid level with very faint<br/>rub mark, approximately 10cm at<br/>low level along the leading edge</li> </ul>                                                                                                                                                                                                                                                                                                              |
| 3.2 Floor                                                                     |                                                                                                                                                                                                                                                                                                                                                                                                                                                                              |
| Threshold: Brushed brass                                                      |                                                                                                                                                                                                                                                                                                                                                                                                                                                                              |
| Floors:<br>- Cream carpet                                                     | <ul> <li>Approximately 15x faint grey<br/>spot stains forward of the<br/>entrance between the entrance<br/>and the en-suite</li> <li>1x pink stain to the same area</li> <li>A few minor bits of debris</li> <li>Light furniture pressure indents<br/>in areas</li> <li>A gap between the carpet in the<br/>storage cupboard to the RH side<br/>of the window</li> </ul>                                                                                                     |
| 3.3 Skirting boards                                                           |                                                                                                                                                                                                                                                                                                                                                                                                                                                                              |
| Wood painted white                                                            | <ul> <li>2x faint grey parallel horizontal<br/>marks to the LH side of the en-<br/>suite, each approximately 7cm</li> <li>An area of patchy white paint<br/>approximately 5cm to the corner<br/>join to RH side of the en-suite</li> <li>Faint grey mark running along<br/>the base of the skirting to the<br/>back wall to LH side of the bed<br/>running length of skirting board</li> <li>1x tiny grey mark to leading edge<br/>to RH side of the storage area</li> </ul> |
|                                                                               | to RH side of the storage area                                                                                                                                                                                                                                                                                                                                                                                                                                               |

| 3.4 Walls                                                                        |                                                                                                                                                                                                                                                                                                                                                                                                                                                                                                                                                                                                                                                                                         |
|----------------------------------------------------------------------------------|-----------------------------------------------------------------------------------------------------------------------------------------------------------------------------------------------------------------------------------------------------------------------------------------------------------------------------------------------------------------------------------------------------------------------------------------------------------------------------------------------------------------------------------------------------------------------------------------------------------------------------------------------------------------------------------------|
| Painted white                                                                    | <ul> <li>3x areas of patchy paint at low<br/>level to LH side of the bathroom,<br/>each approximately 4cm</li> <li>Faint grey 20cm mark to the LH<br/>side of the headboard for the bed<br/>at the same height of the artwork</li> <li>A couple of minor defects to the<br/>paintwork to the RH side of the<br/>bed at mid level appears as<br/>though 3x small bits of debris<br/>have been painted over</li> <li>Faint grey rub mark at low level<br/>above the skirting board to RH<br/>side of the window</li> <li>1x 4cm grey diagonal mark to the<br/>angle join to RH side of the en-<br/>suite</li> <li>2x 1cm grey marks to the RH side<br/>of the storage cupboard</li> </ul> |
| 3.5 Cornicing                                                                    |                                                                                                                                                                                                                                                                                                                                                                                                                                                                                                                                                                                                                                                                                         |
| N/A                                                                              |                                                                                                                                                                                                                                                                                                                                                                                                                                                                                                                                                                                                                                                                                         |
| 3.6 Ceilings                                                                     |                                                                                                                                                                                                                                                                                                                                                                                                                                                                                                                                                                                                                                                                                         |
| Painted white                                                                    | - Some paint disparity around the edges of the fittings                                                                                                                                                                                                                                                                                                                                                                                                                                                                                                                                                                                                                                 |
| 3.7 Fixtures/Fittings                                                            |                                                                                                                                                                                                                                                                                                                                                                                                                                                                                                                                                                                                                                                                                         |
| 1x ceiling mounted smoke detector                                                | - Tested and working                                                                                                                                                                                                                                                                                                                                                                                                                                                                                                                                                                                                                                                                    |
| 2x white plastic sprinklers                                                      | - Untested                                                                                                                                                                                                                                                                                                                                                                                                                                                                                                                                                                                                                                                                              |
| 5x recessed spotlights in glass casing with square metal surround white          | - Tested and working                                                                                                                                                                                                                                                                                                                                                                                                                                                                                                                                                                                                                                                                    |
| Switches:<br>- White plastic push buttons as fitted                              |                                                                                                                                                                                                                                                                                                                                                                                                                                                                                                                                                                                                                                                                                         |
| Sockets:<br>- Antique brass and black plastic as<br>fitted<br>- 2x 3-pin sockets |                                                                                                                                                                                                                                                                                                                                                                                                                                                                                                                                                                                                                                                                                         |