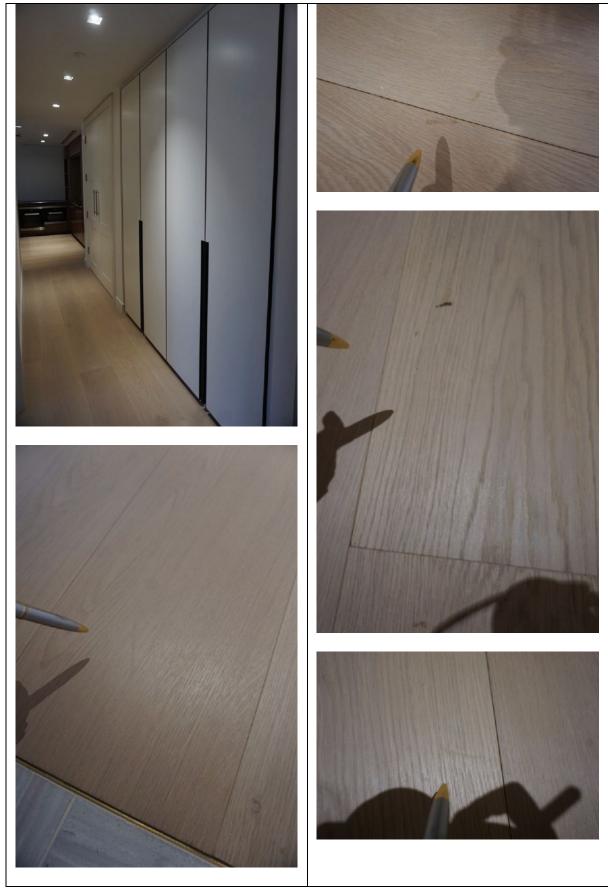

### <u>5. Hallway 2</u>

RH = *Right Hand* LH = *Left Hand* 

All items inspected have been found in good condition and free from defects and damage unless specifically mentioned.

| Description            | Comments                                                                                                                                                                                                                                                                                                                                                                                                                                                                                                                                                 |
|------------------------|----------------------------------------------------------------------------------------------------------------------------------------------------------------------------------------------------------------------------------------------------------------------------------------------------------------------------------------------------------------------------------------------------------------------------------------------------------------------------------------------------------------------------------------------------------|
| <b>5.1 Door</b><br>N/A |                                                                                                                                                                                                                                                                                                                                                                                                                                                                                                                                                          |
| 5.2 Floor              |                                                                                                                                                                                                                                                                                                                                                                                                                                                                                                                                                          |
| Light wood             | <ul> <li>1' drag mark from the centre of<br/>the floor towards bedroom 2 on<br/>the LH side and 1x 15cm black<br/>mark to the same area</li> <li>2x further faint 10cm drag marks<br/>forward of the storage cupboard<br/>opposite bedroom 2</li> <li>2x brown 3cm defects directly in<br/>front of the storage cupboard</li> <li>4x further brown defects in front<br/>of the LH storage cupboard<br/>nearest to the kitchen with semi-<br/>circular drag mark beneath the<br/>doors in the same area</li> <li>1x 4cm grey mark to same area</li> </ul> |
| 5.3 Skirting boards    |                                                                                                                                                                                                                                                                                                                                                                                                                                                                                                                                                          |
| Wood painted white     | - Minor paint disparity to the joins                                                                                                                                                                                                                                                                                                                                                                                                                                                                                                                     |