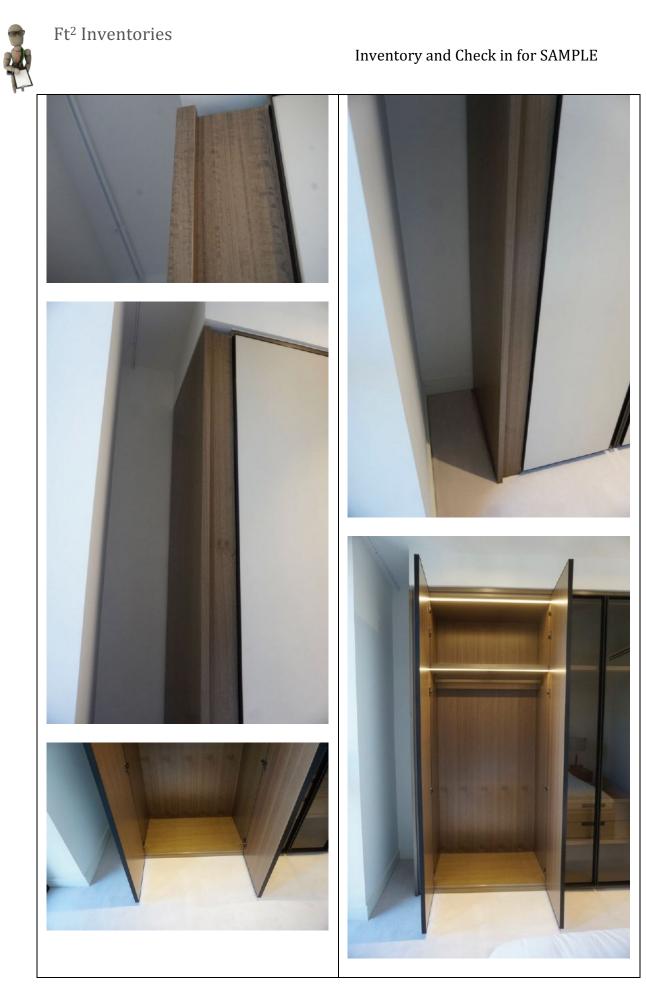

### <u>5. Hallway 2</u>

RH = *Right Hand* LH = *Left Hand* 

All items inspected have been found in good condition and free from defects and damage unless specifically mentioned.

| Description            | Comments                                                                                                                                                                                                                                                                                                                                                                                                                                                                                                                                                 |
|------------------------|----------------------------------------------------------------------------------------------------------------------------------------------------------------------------------------------------------------------------------------------------------------------------------------------------------------------------------------------------------------------------------------------------------------------------------------------------------------------------------------------------------------------------------------------------------|
| <b>5.1 Door</b><br>N/A |                                                                                                                                                                                                                                                                                                                                                                                                                                                                                                                                                          |
| 5.2 Floor              |                                                                                                                                                                                                                                                                                                                                                                                                                                                                                                                                                          |
| Light wood             | <ul> <li>1' drag mark from the centre of<br/>the floor towards bedroom 2 on<br/>the LH side and 1x 15cm black<br/>mark to the same area</li> <li>2x further faint 10cm drag marks<br/>forward of the storage cupboard<br/>opposite bedroom 2</li> <li>2x brown 3cm defects directly in<br/>front of the storage cupboard</li> <li>4x further brown defects in front<br/>of the LH storage cupboard<br/>nearest to the kitchen with semi-<br/>circular drag mark beneath the<br/>doors in the same area</li> <li>1x 4cm grey mark to same area</li> </ul> |
| 5.3 Skirting boards    |                                                                                                                                                                                                                                                                                                                                                                                                                                                                                                                                                          |
| Wood painted white     | - Minor paint disparity to the joins                                                                                                                                                                                                                                                                                                                                                                                                                                                                                                                     |