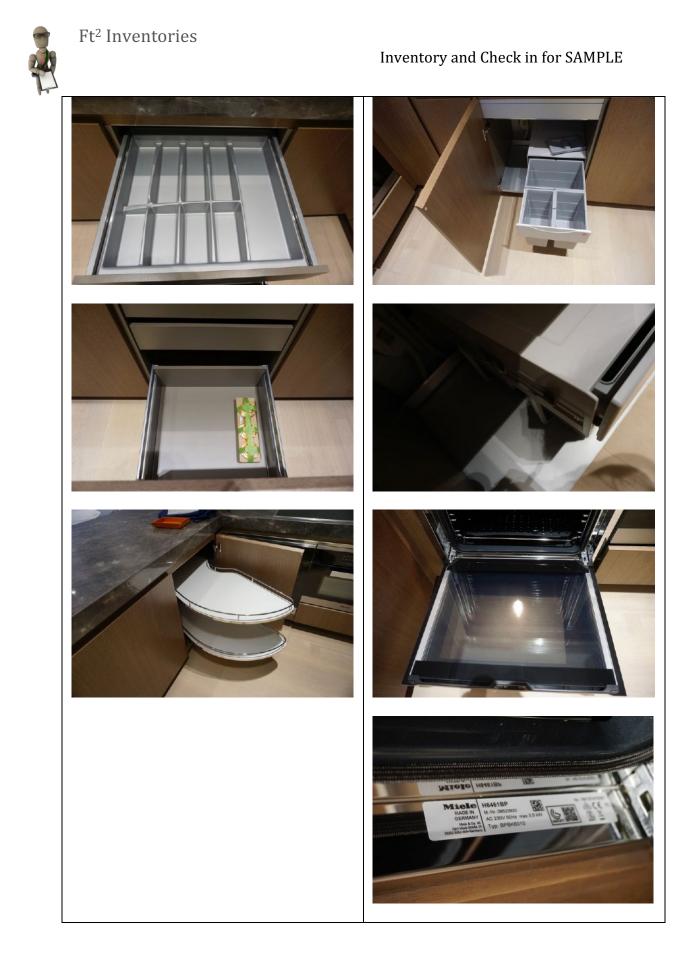

## Appliance manuals

Manuals found for:

- Fridge freezer
- Oven
- Microwave
- Miele dishwasher tablets
- Dishwasher combination microwave oven
- Washer dryer
- Ceramic hob
- Dishwasher tablets
- 2x spanners
- 1x piece of pipework/insulation tape
- Westin kitchen