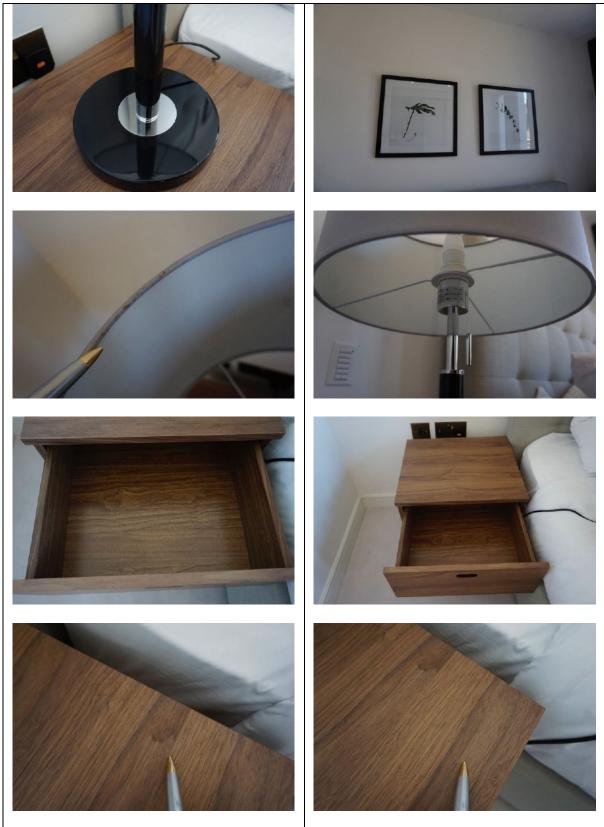

#### 3. Bedroom 1

RH = *Right Hand* LH = *Left Hand* 

All items inspected have been found in good condition and free from defects and damage unless specifically mentioned.

| Description                                                                                                                                        | Comments                                                                                                                                                                                                                                                                                                                                                                                                    |
|----------------------------------------------------------------------------------------------------------------------------------------------------|-------------------------------------------------------------------------------------------------------------------------------------------------------------------------------------------------------------------------------------------------------------------------------------------------------------------------------------------------------------------------------------------------------------|
| Description <b>3.1 Door</b> External door:         Wooden door painted white         - Brushed chrome lever handle         - Brushed chrome hinges | <ul> <li>Comments</li> <li>1x abrasive cleaning mark at low level to the RH side lower RH panel, approximately 5cm</li> <li>1x faint scratch to the finish to the upper panel on the LH side, approximately 7cm with 1x non-continuous 5cm deep scratch to the upper panel in the centre</li> <li>Hinge secure and intact</li> <li>Some minor white paint spots to the edges of the metalwork on</li> </ul> |
| External door frame:<br>Wood painted white                                                                                                         | <ul> <li>here euges of the metalwork of the handle</li> <li>2x tiny chips to the RH side of the handle</li> <li>Minor defects beneath the paintwork</li> <li>2x chips to the bottom RH side corner, which have been painted over</li> </ul>                                                                                                                                                                 |

| 7                                                                             |                                                                                                                                                                                                                                                                                                                                                                                                                                                                              |
|-------------------------------------------------------------------------------|------------------------------------------------------------------------------------------------------------------------------------------------------------------------------------------------------------------------------------------------------------------------------------------------------------------------------------------------------------------------------------------------------------------------------------------------------------------------------|
| Internal door:<br>As consistent with external door<br>- Brushed chrome hinges | <ul> <li>A couple of light finger marks<br/>above the handle and what<br/>'appears' to be tiny pink, ½cm<br/>mark above the handle</li> <li>A few minor white paint spot<br/>marks to the handle</li> <li>Hinge secure and intact</li> </ul>                                                                                                                                                                                                                                 |
| Internal door frame:<br>As consistent with external                           | <ul> <li>Tiny grey ½cm mark to the RH<br/>side at mid level with very faint<br/>rub mark, approximately 10cm at<br/>low level along the leading edge</li> </ul>                                                                                                                                                                                                                                                                                                              |
| 3.2 Floor                                                                     |                                                                                                                                                                                                                                                                                                                                                                                                                                                                              |
| Threshold: Brushed brass                                                      |                                                                                                                                                                                                                                                                                                                                                                                                                                                                              |
| Floors:<br>- Cream carpet                                                     | <ul> <li>Approximately 15x faint grey<br/>spot stains forward of the<br/>entrance between the entrance<br/>and the en-suite</li> <li>1x pink stain to the same area</li> <li>A few minor bits of debris</li> <li>Light furniture pressure indents<br/>in areas</li> <li>A gap between the carpet in the<br/>storage cupboard to the RH side<br/>of the window</li> </ul>                                                                                                     |
| 3.3 Skirting boards                                                           |                                                                                                                                                                                                                                                                                                                                                                                                                                                                              |
| Wood painted white                                                            | <ul> <li>2x faint grey parallel horizontal<br/>marks to the LH side of the en-<br/>suite, each approximately 7cm</li> <li>An area of patchy white paint<br/>approximately 5cm to the corner<br/>join to RH side of the en-suite</li> <li>Faint grey mark running along<br/>the base of the skirting to the<br/>back wall to LH side of the bed<br/>running length of skirting board</li> <li>1x tiny grey mark to leading edge<br/>to RH side of the storage area</li> </ul> |
|                                                                               | to RH side of the storage area                                                                                                                                                                                                                                                                                                                                                                                                                                               |

| 3.4 Walls                                                                        |                                                                                                                                                                                                                                                                                                                                                                                                                                                                                                                                                                                                                                                                                         |
|----------------------------------------------------------------------------------|-----------------------------------------------------------------------------------------------------------------------------------------------------------------------------------------------------------------------------------------------------------------------------------------------------------------------------------------------------------------------------------------------------------------------------------------------------------------------------------------------------------------------------------------------------------------------------------------------------------------------------------------------------------------------------------------|
| Painted white                                                                    | <ul> <li>3x areas of patchy paint at low<br/>level to LH side of the bathroom,<br/>each approximately 4cm</li> <li>Faint grey 20cm mark to the LH<br/>side of the headboard for the bed<br/>at the same height of the artwork</li> <li>A couple of minor defects to the<br/>paintwork to the RH side of the<br/>bed at mid level appears as<br/>though 3x small bits of debris<br/>have been painted over</li> <li>Faint grey rub mark at low level<br/>above the skirting board to RH<br/>side of the window</li> <li>1x 4cm grey diagonal mark to the<br/>angle join to RH side of the en-<br/>suite</li> <li>2x 1cm grey marks to the RH side<br/>of the storage cupboard</li> </ul> |
| 3.5 Cornicing                                                                    |                                                                                                                                                                                                                                                                                                                                                                                                                                                                                                                                                                                                                                                                                         |
| N/A                                                                              |                                                                                                                                                                                                                                                                                                                                                                                                                                                                                                                                                                                                                                                                                         |
| 3.6 Ceilings                                                                     |                                                                                                                                                                                                                                                                                                                                                                                                                                                                                                                                                                                                                                                                                         |
| Painted white                                                                    | - Some paint disparity around the edges of the fittings                                                                                                                                                                                                                                                                                                                                                                                                                                                                                                                                                                                                                                 |
| 3.7 Fixtures/Fittings                                                            |                                                                                                                                                                                                                                                                                                                                                                                                                                                                                                                                                                                                                                                                                         |
| 1x ceiling mounted smoke detector                                                | - Tested and working                                                                                                                                                                                                                                                                                                                                                                                                                                                                                                                                                                                                                                                                    |
| 2x white plastic sprinklers                                                      | - Untested                                                                                                                                                                                                                                                                                                                                                                                                                                                                                                                                                                                                                                                                              |
| 5x recessed spotlights in glass casing with square metal surround white          | - Tested and working                                                                                                                                                                                                                                                                                                                                                                                                                                                                                                                                                                                                                                                                    |
| Switches:<br>- White plastic push buttons as fitted                              |                                                                                                                                                                                                                                                                                                                                                                                                                                                                                                                                                                                                                                                                                         |
| Sockets:<br>- Antique brass and black plastic as<br>fitted<br>- 2x 3-pin sockets |                                                                                                                                                                                                                                                                                                                                                                                                                                                                                                                                                                                                                                                                                         |