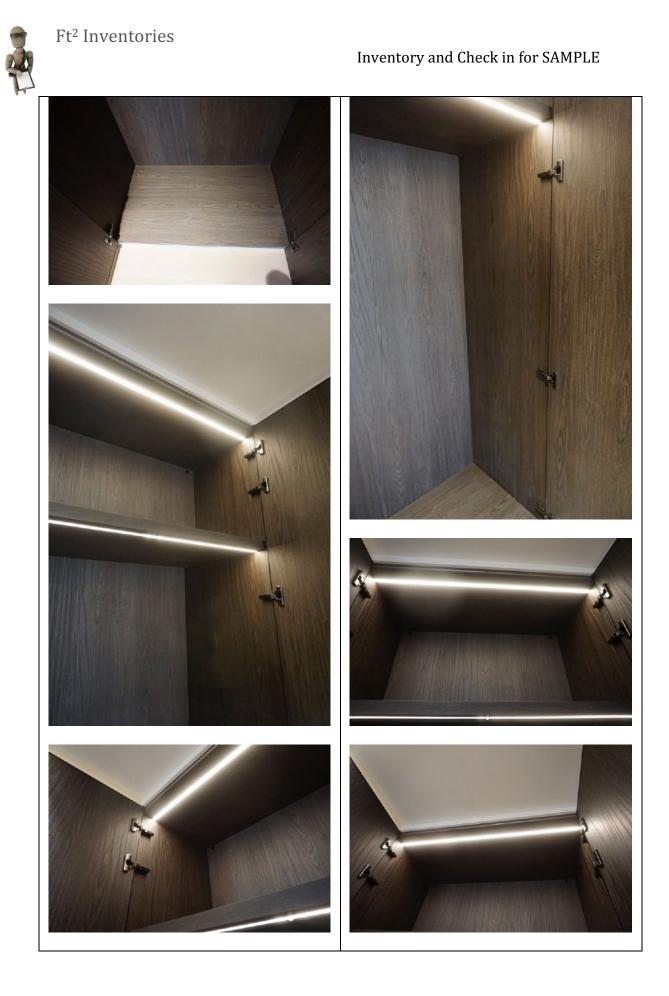

### <u>5. Hallway 2</u>

RH = *Right Hand* LH = *Left Hand* 

All items inspected have been found in good condition and free from defects and damage unless specifically mentioned.

| Description            | Comments                                                                                                                                                                                                                                                                                                                                                                                                                                                                                                                                                 |
|------------------------|----------------------------------------------------------------------------------------------------------------------------------------------------------------------------------------------------------------------------------------------------------------------------------------------------------------------------------------------------------------------------------------------------------------------------------------------------------------------------------------------------------------------------------------------------------|
| <b>5.1 Door</b><br>N/A |                                                                                                                                                                                                                                                                                                                                                                                                                                                                                                                                                          |
| 5.2 Floor              |                                                                                                                                                                                                                                                                                                                                                                                                                                                                                                                                                          |
| Light wood             | <ul> <li>1' drag mark from the centre of<br/>the floor towards bedroom 2 on<br/>the LH side and 1x 15cm black<br/>mark to the same area</li> <li>2x further faint 10cm drag marks<br/>forward of the storage cupboard<br/>opposite bedroom 2</li> <li>2x brown 3cm defects directly in<br/>front of the storage cupboard</li> <li>4x further brown defects in front<br/>of the LH storage cupboard<br/>nearest to the kitchen with semi-<br/>circular drag mark beneath the<br/>doors in the same area</li> <li>1x 4cm grey mark to same area</li> </ul> |
| 5.3 Skirting boards    |                                                                                                                                                                                                                                                                                                                                                                                                                                                                                                                                                          |
| Wood painted white     | - Minor paint disparity to the joins                                                                                                                                                                                                                                                                                                                                                                                                                                                                                                                     |