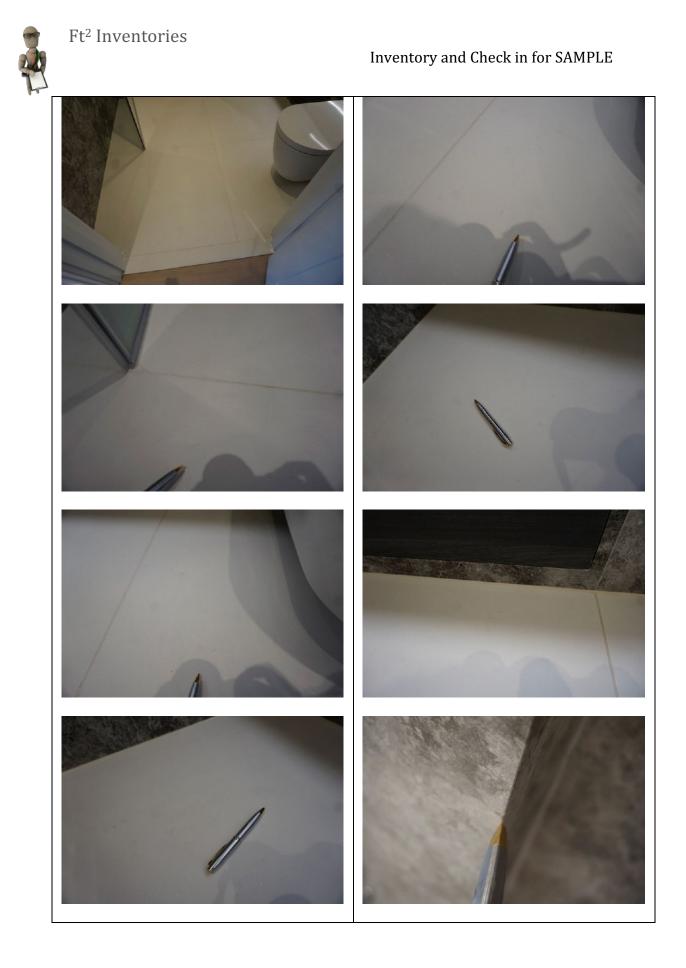

# <u>2. WC</u>

RH = *Right Hand* LH = *Left Hand* 

All items inspected have been found in good condition and free from defects and damage unless specifically mentioned.

| Description                                                                                                                                                                | Comments                                                                                                                                                                                                                                                                                                      |
|----------------------------------------------------------------------------------------------------------------------------------------------------------------------------|---------------------------------------------------------------------------------------------------------------------------------------------------------------------------------------------------------------------------------------------------------------------------------------------------------------|
| <ul> <li>2.1 Door</li> <li>External door:</li> <li>Wooden door painted white <ul> <li>Brushed chrome handle and turn</li> <li>Brushed chrome hinges</li> </ul> </li> </ul> | <ul> <li>Hinges secure and intact</li> <li>A couple of very faint finger<br/>marks above the handle to the RH<br/>side</li> </ul>                                                                                                                                                                             |
| External doorframe:<br>Wood painted white                                                                                                                                  |                                                                                                                                                                                                                                                                                                               |
| Internal door:                                                                                                                                                             |                                                                                                                                                                                                                                                                                                               |
| As consistent with external door<br>- Thumb screw lock<br>- Brushed chrome hinges                                                                                          | <ul> <li>Thumb screw lock tested and<br/>working</li> <li>Cleaning wipe marks to the<br/>central panel at high level</li> <li>2x very faint finger marks to the<br/>leading edge of door to LH side</li> <li>Hinges secure and intact</li> <li>Sticker beneath the second hinge<br/>to the LH side</li> </ul> |
| Internal doorframe:<br>As consistent with external                                                                                                                         |                                                                                                                                                                                                                                                                                                               |

| 2.2 Floors                                                                                   |                                                                                                                                                                                                                                                                                                                                                                                                                                        |
|----------------------------------------------------------------------------------------------|----------------------------------------------------------------------------------------------------------------------------------------------------------------------------------------------------------------------------------------------------------------------------------------------------------------------------------------------------------------------------------------------------------------------------------------|
| Grey marble as consistent with the hallway, white grout                                      | <ul> <li>Threshold has some white paint spots around the edges</li> <li>An area of approximately 6x chips and 1x scratch to the LH side near the door frame</li> <li>1x faint 20cm scratch to the centre of the floor on approach to the WC with 6x 2cm scratches to the same panel, directly beneath the WC and 1x deeper 4cm scratch to the panel to the LH side of that</li> <li>1x further 1cm scratch beneath the sink</li> </ul> |
| 2.3 Skirting boards                                                                          |                                                                                                                                                                                                                                                                                                                                                                                                                                        |
| Wood painted white                                                                           | <ul> <li>2x small areas of patchy paint,<br/>approximately 1cm to the RH<br/>side of the WC</li> <li>Minor defects beneath the<br/>paintwork</li> <li>Paint dust to the surface</li> <li>1x area with a shallow chip<br/>approximately 5cm long</li> <li>2x areas of patchy paint and non-<br/>continuous grey mark along the<br/>top of the skirting board to the<br/>LH side of the entrance</li> </ul>                              |
| 2.4 Walls                                                                                    |                                                                                                                                                                                                                                                                                                                                                                                                                                        |
| Partially painted white                                                                      | <ul> <li>Visible paint brush stroke marks<br/>to the LH side of the sink, notably<br/>at mid level</li> <li>Minor paint disparity to the joins<br/>with the ceiling and behind WC</li> <li>4x grey rub marks and what<br/>appears to be 3x finger marks<br/>above the toilet roll holder, each<br/>approximately 4cm</li> </ul>                                                                                                        |
| Partially wood panels white grout to the edges, clear silicone to the top beneath the mirror | - Approximately 15x tiny white paint marks beneath the sink to the LH corner                                                                                                                                                                                                                                                                                                                                                           |

| - 2x tiny chips to the panel to the                                                                                                                                                                                  |
|----------------------------------------------------------------------------------------------------------------------------------------------------------------------------------------------------------------------|
| LH side of the WC between the<br>sink and the WC on the back wall                                                                                                                                                    |
|                                                                                                                                                                                                                      |
|                                                                                                                                                                                                                      |
|                                                                                                                                                                                                                      |
| - Lights tested and working                                                                                                                                                                                          |
|                                                                                                                                                                                                                      |
| - Tested and working                                                                                                                                                                                                 |
| - White paint splashes along the edges of the panel, notably to the LH side bottom LH corner                                                                                                                         |
| <ul> <li>Pop-up plug tested and working</li> <li>Water tested and working</li> </ul>                                                                                                                                 |
| <ul> <li>Hinges secure and intact</li> <li>Tested and working</li> <li>4x tiny paint spot marks to the top of the lid and what 'appears' to be a faint defect to the finish, which 'appears' like a print</li> </ul> |
| - Secure and intact                                                                                                                                                                                                  |
|                                                                                                                                                                                                                      |
|                                                                                                                                                                                                                      |
|                                                                                                                                                                                                                      |
|                                                                                                                                                                                                                      |
|                                                                                                                                                                                                                      |