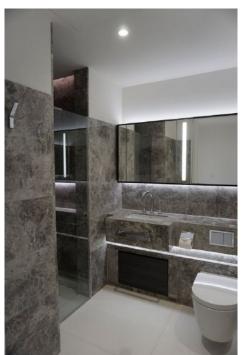

# <u>2. WC</u>

RH = *Right Hand* LH = *Left Hand* 

All items inspected have been found in good condition and free from defects and damage unless specifically mentioned.

| Description                                                                                                                                                                | Comments                                                                                                                                                                                                                                                                                                      |
|----------------------------------------------------------------------------------------------------------------------------------------------------------------------------|---------------------------------------------------------------------------------------------------------------------------------------------------------------------------------------------------------------------------------------------------------------------------------------------------------------|
| <ul> <li>2.1 Door</li> <li>External door:</li> <li>Wooden door painted white <ul> <li>Brushed chrome handle and turn</li> <li>Brushed chrome hinges</li> </ul> </li> </ul> | <ul> <li>Hinges secure and intact</li> <li>A couple of very faint finger<br/>marks above the handle to the RH<br/>side</li> </ul>                                                                                                                                                                             |
| External doorframe:<br>Wood painted white                                                                                                                                  |                                                                                                                                                                                                                                                                                                               |
| Internal door:                                                                                                                                                             |                                                                                                                                                                                                                                                                                                               |
| As consistent with external door<br>- Thumb screw lock<br>- Brushed chrome hinges                                                                                          | <ul> <li>Thumb screw lock tested and<br/>working</li> <li>Cleaning wipe marks to the<br/>central panel at high level</li> <li>2x very faint finger marks to the<br/>leading edge of door to LH side</li> <li>Hinges secure and intact</li> <li>Sticker beneath the second hinge<br/>to the LH side</li> </ul> |
| Internal doorframe:<br>As consistent with external                                                                                                                         |                                                                                                                                                                                                                                                                                                               |

| 2.2 Floors                                                                                   |                                                                                                                                                                                                                                                                                                                                                                                                                                        |
|----------------------------------------------------------------------------------------------|----------------------------------------------------------------------------------------------------------------------------------------------------------------------------------------------------------------------------------------------------------------------------------------------------------------------------------------------------------------------------------------------------------------------------------------|
| Grey marble as consistent with the hallway, white grout                                      | <ul> <li>Threshold has some white paint spots around the edges</li> <li>An area of approximately 6x chips and 1x scratch to the LH side near the door frame</li> <li>1x faint 20cm scratch to the centre of the floor on approach to the WC with 6x 2cm scratches to the same panel, directly beneath the WC and 1x deeper 4cm scratch to the panel to the LH side of that</li> <li>1x further 1cm scratch beneath the sink</li> </ul> |
| 2.3 Skirting boards                                                                          |                                                                                                                                                                                                                                                                                                                                                                                                                                        |
| Wood painted white                                                                           | <ul> <li>2x small areas of patchy paint,<br/>approximately 1cm to the RH<br/>side of the WC</li> <li>Minor defects beneath the<br/>paintwork</li> <li>Paint dust to the surface</li> <li>1x area with a shallow chip<br/>approximately 5cm long</li> <li>2x areas of patchy paint and non-<br/>continuous grey mark along the<br/>top of the skirting board to the<br/>LH side of the entrance</li> </ul>                              |
| 2.4 Walls                                                                                    |                                                                                                                                                                                                                                                                                                                                                                                                                                        |
| Partially painted white                                                                      | <ul> <li>Visible paint brush stroke marks<br/>to the LH side of the sink, notably<br/>at mid level</li> <li>Minor paint disparity to the joins<br/>with the ceiling and behind WC</li> <li>4x grey rub marks and what<br/>appears to be 3x finger marks<br/>above the toilet roll holder, each<br/>approximately 4cm</li> </ul>                                                                                                        |
| Partially wood panels white grout to the edges, clear silicone to the top beneath the mirror | - Approximately 15x tiny white paint marks beneath the sink to the LH corner                                                                                                                                                                                                                                                                                                                                                           |

| - 2x tiny chips to the panel to the                                                                                                                                                                                  |
|----------------------------------------------------------------------------------------------------------------------------------------------------------------------------------------------------------------------|
| LH side of the WC between the<br>sink and the WC on the back wall                                                                                                                                                    |
|                                                                                                                                                                                                                      |
|                                                                                                                                                                                                                      |
|                                                                                                                                                                                                                      |
| - Lights tested and working                                                                                                                                                                                          |
|                                                                                                                                                                                                                      |
| - Tested and working                                                                                                                                                                                                 |
| - White paint splashes along the edges of the panel, notably to the LH side bottom LH corner                                                                                                                         |
| <ul> <li>Pop-up plug tested and working</li> <li>Water tested and working</li> </ul>                                                                                                                                 |
| <ul> <li>Hinges secure and intact</li> <li>Tested and working</li> <li>4x tiny paint spot marks to the top of the lid and what 'appears' to be a faint defect to the finish, which 'appears' like a print</li> </ul> |
| - Secure and intact                                                                                                                                                                                                  |
|                                                                                                                                                                                                                      |
|                                                                                                                                                                                                                      |
|                                                                                                                                                                                                                      |
|                                                                                                                                                                                                                      |
|                                                                                                                                                                                                                      |