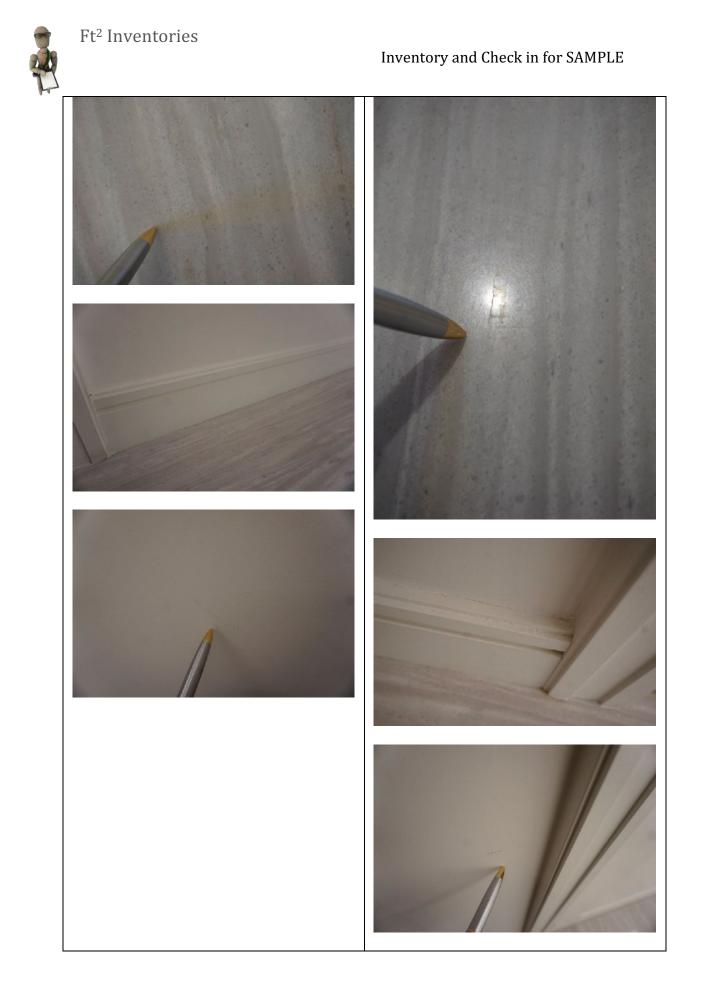

| Floors:<br>- Cream stone tile with cream grout   | <ul> <li>An area of tiny rust coloured<br/>marks to the RH side of the bath<br/>spanning the width of the tiles<br/>please see photographs</li> <li>3x 2cm grey marks to the same<br/>tile</li> <li>2x grey marks underneath the<br/>WC</li> </ul>                                                                                                                                                                                                                                                                                                                                                                                                                                                                                                                                                                                                 |
|--------------------------------------------------|----------------------------------------------------------------------------------------------------------------------------------------------------------------------------------------------------------------------------------------------------------------------------------------------------------------------------------------------------------------------------------------------------------------------------------------------------------------------------------------------------------------------------------------------------------------------------------------------------------------------------------------------------------------------------------------------------------------------------------------------------------------------------------------------------------------------------------------------------|
| 4.3 Skirting boards                              |                                                                                                                                                                                                                                                                                                                                                                                                                                                                                                                                                                                                                                                                                                                                                                                                                                                    |
| N/A                                              |                                                                                                                                                                                                                                                                                                                                                                                                                                                                                                                                                                                                                                                                                                                                                                                                                                                    |
| 4.4 Walls                                        |                                                                                                                                                                                                                                                                                                                                                                                                                                                                                                                                                                                                                                                                                                                                                                                                                                                    |
| Partially painted white                          | <ul> <li>Minor paint disparity along the<br/>joins</li> </ul>                                                                                                                                                                                                                                                                                                                                                                                                                                                                                                                                                                                                                                                                                                                                                                                      |
| Partially grey marble tile with light grey grout | <ul> <li>Natural defects to the tile</li> <li>3x chips to the tile at high level to the LH side of the shower area along the angled corner join and 1x area where the grout is loose at low level</li> <li>3x further notable 1cm chips at low level along the leading edge</li> <li>1x 2cm chip and 2x further tiny ½cm chips at low level to the RH side of the shower area along the angled join</li> <li>Paint dust to the tiles in areas</li> <li>5x further chips along the internal edge of the shower area along the angled join, difficult to photograph in areas</li> <li>Approximately 5x 10cm scratches to the marble beneath the central fitted unit opposite the door</li> <li>Green tape beneath the mirrored panel above the bath</li> <li>Some minor defect to the edges of the tiles where they have been cut to size</li> </ul> |