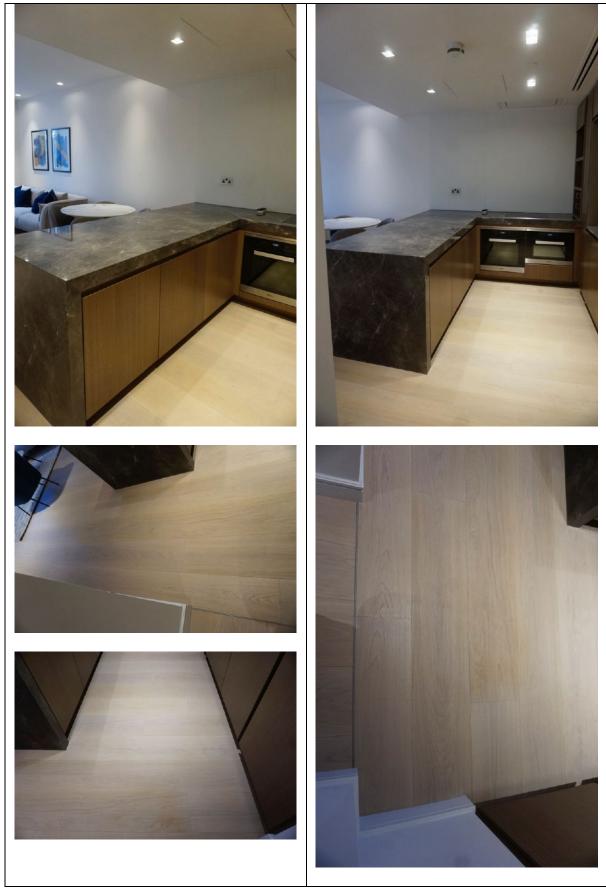

shelf</li> <li>1x base shelf</li> </ul> </li> </ul></li></ul> | - Green tape inside                                                                               |
| <ul> <li>Base unit 2: <ul> <li>Incorporating 3x integrated drawers</li> <li>Top drawer has 1x grey plastic cutlery holder</li> <li>Bottom drawer is attached to the fascia</li> <li>1x set of candle holders found inside, copper</li> </ul> </li> <li>Base unit 3:</li> </ul>                                                                                                                                                                                                            | - All drawers tested and working                                                                  |





















# Inventory and Check in for SAMPLE



































Page 178 of 210









# Ft<sup>2</sup> Inventories

### Inventory and Check in for SAMPLE











### Inventory and Check in for SAMPLE

















### Inventory and Check in for SAMPLE









Page 186 of 210







### Ft<sup>2</sup> Inventories



# 13. Reception Room

RH = Right Hand LH = Left Hand

All items inspected have been found in good condition and free from defects and damage unless specifically mentioned.

| Description                                               | Comments