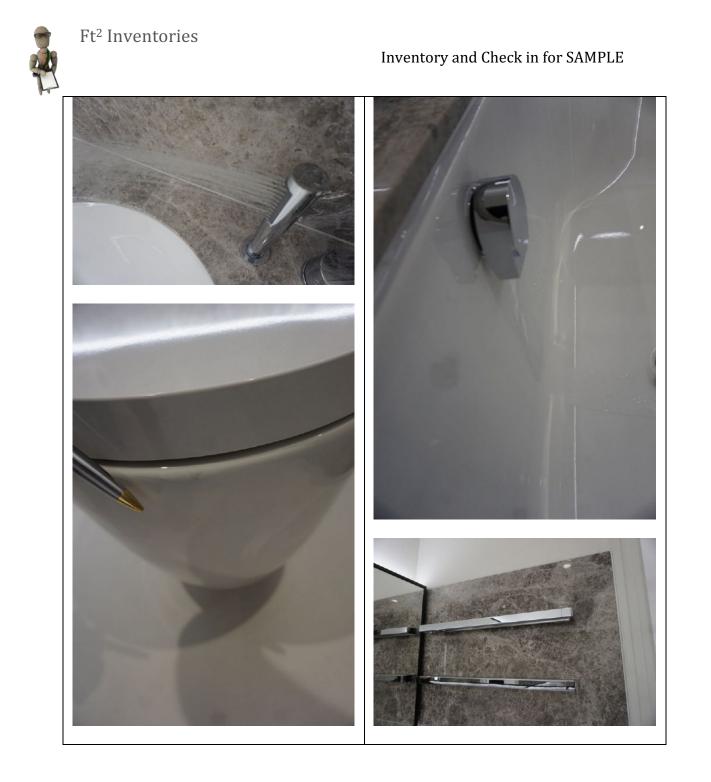

# <u>2. WC</u>

RH = *Right Hand* LH = *Left Hand* 

All items inspected have been found in good condition and free from defects and damage unless specifically mentioned.

| Description                                                                                                                                                                | Comments                                                                                                                                                                                                                                                                                                      |
|----------------------------------------------------------------------------------------------------------------------------------------------------------------------------|---------------------------------------------------------------------------------------------------------------------------------------------------------------------------------------------------------------------------------------------------------------------------------------------------------------|
| <ul> <li>2.1 Door</li> <li>External door:</li> <li>Wooden door painted white <ul> <li>Brushed chrome handle and turn</li> <li>Brushed chrome hinges</li> </ul> </li> </ul> | <ul> <li>Hinges secure and intact</li> <li>A couple of very faint finger<br/>marks above the handle to the RH<br/>side</li> </ul>                                                                                                                                                                             |
| External doorframe:<br>Wood painted white                                                                                                                                  |                                                                                                                                                                                                                                                                                                               |
| Internal door:                                                                                                                                                             |                                                                                                                                                                                                                                                                                                               |
| As consistent with external door<br>- Thumb screw lock<br>- Brushed chrome hinges                                                                                          | <ul> <li>Thumb screw lock tested and<br/>working</li> <li>Cleaning wipe marks to the<br/>central panel at high level</li> <li>2x very faint finger marks to the<br/>leading edge of door to LH side</li> <li>Hinges secure and intact</li> <li>Sticker beneath the second hinge<br/>to the LH side</li> </ul> |
| Internal doorframe:<br>As consistent with external                                                                                                                         |                                                                                                                                                                                                                                                                                                               |

| 2.2 Floors                                                                                   |                                                                                                                                                                                                                                                                                                                                                                                                                                        |
|----------------------------------------------------------------------------------------------|----------------------------------------------------------------------------------------------------------------------------------------------------------------------------------------------------------------------------------------------------------------------------------------------------------------------------------------------------------------------------------------------------------------------------------------|
| Grey marble as consistent with the hallway, white grout                                      | <ul> <li>Threshold has some white paint spots around the edges</li> <li>An area of approximately 6x chips and 1x scratch to the LH side near the door frame</li> <li>1x faint 20cm scratch to the centre of the floor on approach to the WC with 6x 2cm scratches to the same panel, directly beneath the WC and 1x deeper 4cm scratch to the panel to the LH side of that</li> <li>1x further 1cm scratch beneath the sink</li> </ul> |
| 2.3 Skirting boards                                                                          |                                                                                                                                                                                                                                                                                                                                                                                                                                        |
| Wood painted white                                                                           | <ul> <li>2x small areas of patchy paint,<br/>approximately 1cm to the RH<br/>side of the WC</li> <li>Minor defects beneath the<br/>paintwork</li> <li>Paint dust to the surface</li> <li>1x area with a shallow chip<br/>approximately 5cm long</li> <li>2x areas of patchy paint and non-<br/>continuous grey mark along the<br/>top of the skirting board to the<br/>LH side of the entrance</li> </ul>                              |
| 2.4 Walls                                                                                    |                                                                                                                                                                                                                                                                                                                                                                                                                                        |
| Partially painted white                                                                      | <ul> <li>Visible paint brush stroke marks<br/>to the LH side of the sink, notably<br/>at mid level</li> <li>Minor paint disparity to the joins<br/>with the ceiling and behind WC</li> <li>4x grey rub marks and what<br/>appears to be 3x finger marks<br/>above the toilet roll holder, each<br/>approximately 4cm</li> </ul>                                                                                                        |
| Partially wood panels white grout to the edges, clear silicone to the top beneath the mirror | - Approximately 15x tiny white paint marks beneath the sink to the LH corner                                                                                                                                                                                                                                                                                                                                                           |

| - 2x tiny chips to the panel to the                                                                                                                                                                                  |
|----------------------------------------------------------------------------------------------------------------------------------------------------------------------------------------------------------------------|
| LH side of the WC between the<br>sink and the WC on the back wall                                                                                                                                                    |
|                                                                                                                                                                                                                      |
|                                                                                                                                                                                                                      |
|                                                                                                                                                                                                                      |
| - Lights tested and working                                                                                                                                                                                          |
|                                                                                                                                                                                                                      |
| - Tested and working                                                                                                                                                                                                 |
| - White paint splashes along the edges of the panel, notably to the LH side bottom LH corner                                                                                                                         |
| <ul> <li>Pop-up plug tested and working</li> <li>Water tested and working</li> </ul>                                                                                                                                 |
| <ul> <li>Hinges secure and intact</li> <li>Tested and working</li> <li>4x tiny paint spot marks to the top of the lid and what 'appears' to be a faint defect to the finish, which 'appears' like a print</li> </ul> |
| - Secure and intact                                                                                                                                                                                                  |
|                                                                                                                                                                                                                      |
|                                                                                                                                                                                                                      |
|                                                                                                                                                                                                                      |
|                                                                                                                                                                                                                      |
|                                                                                                                                                                                                                      |