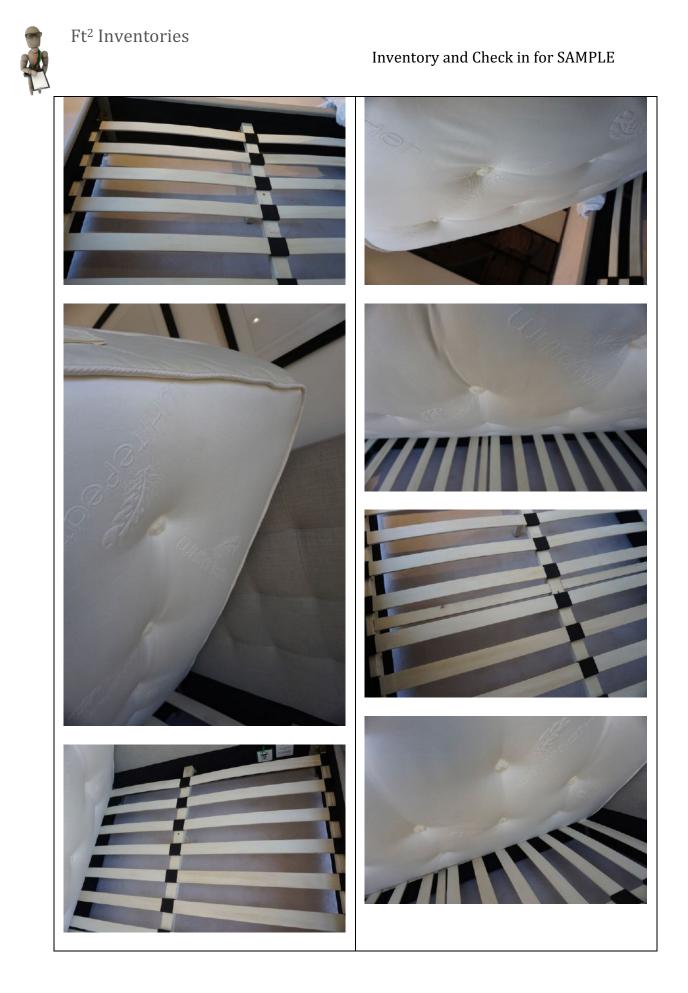

#### 3. Bedroom 1

RH = *Right Hand* LH = *Left Hand* 

All items inspected have been found in good condition and free from defects and damage unless specifically mentioned.

| Description                                                                                                                                        | Comments                                                                                                                                                                                                                                                                                                                                                                                                    |
|----------------------------------------------------------------------------------------------------------------------------------------------------|-------------------------------------------------------------------------------------------------------------------------------------------------------------------------------------------------------------------------------------------------------------------------------------------------------------------------------------------------------------------------------------------------------------|
| Description <b>3.1 Door</b> External door:         Wooden door painted white         - Brushed chrome lever handle         - Brushed chrome hinges | <ul> <li>Comments</li> <li>1x abrasive cleaning mark at low level to the RH side lower RH panel, approximately 5cm</li> <li>1x faint scratch to the finish to the upper panel on the LH side, approximately 7cm with 1x non-continuous 5cm deep scratch to the upper panel in the centre</li> <li>Hinge secure and intact</li> <li>Some minor white paint spots to the edges of the metalwork on</li> </ul> |
| External door frame:<br>Wood painted white                                                                                                         | <ul> <li>here euges of the metalwork of the handle</li> <li>2x tiny chips to the RH side of the handle</li> <li>Minor defects beneath the paintwork</li> <li>2x chips to the bottom RH side corner, which have been painted over</li> </ul>                                                                                                                                                                 |

| 7                                                                             |                                                                                                                                                                                                                                                                                                                                                                                                                                                                              |
|-------------------------------------------------------------------------------|------------------------------------------------------------------------------------------------------------------------------------------------------------------------------------------------------------------------------------------------------------------------------------------------------------------------------------------------------------------------------------------------------------------------------------------------------------------------------|
| Internal door:<br>As consistent with external door<br>- Brushed chrome hinges | <ul> <li>A couple of light finger marks<br/>above the handle and what<br/>'appears' to be tiny pink, ½cm<br/>mark above the handle</li> <li>A few minor white paint spot<br/>marks to the handle</li> <li>Hinge secure and intact</li> </ul>                                                                                                                                                                                                                                 |
| Internal door frame:<br>As consistent with external                           | <ul> <li>Tiny grey ½cm mark to the RH<br/>side at mid level with very faint<br/>rub mark, approximately 10cm at<br/>low level along the leading edge</li> </ul>                                                                                                                                                                                                                                                                                                              |
| 3.2 Floor                                                                     |                                                                                                                                                                                                                                                                                                                                                                                                                                                                              |
| Threshold: Brushed brass                                                      |                                                                                                                                                                                                                                                                                                                                                                                                                                                                              |
| Floors:<br>- Cream carpet                                                     | <ul> <li>Approximately 15x faint grey<br/>spot stains forward of the<br/>entrance between the entrance<br/>and the en-suite</li> <li>1x pink stain to the same area</li> <li>A few minor bits of debris</li> <li>Light furniture pressure indents<br/>in areas</li> <li>A gap between the carpet in the<br/>storage cupboard to the RH side<br/>of the window</li> </ul>                                                                                                     |
| 3.3 Skirting boards                                                           |                                                                                                                                                                                                                                                                                                                                                                                                                                                                              |
| Wood painted white                                                            | <ul> <li>2x faint grey parallel horizontal<br/>marks to the LH side of the en-<br/>suite, each approximately 7cm</li> <li>An area of patchy white paint<br/>approximately 5cm to the corner<br/>join to RH side of the en-suite</li> <li>Faint grey mark running along<br/>the base of the skirting to the<br/>back wall to LH side of the bed<br/>running length of skirting board</li> <li>1x tiny grey mark to leading edge<br/>to RH side of the storage area</li> </ul> |
|                                                                               | to RH side of the storage area                                                                                                                                                                                                                                                                                                                                                                                                                                               |