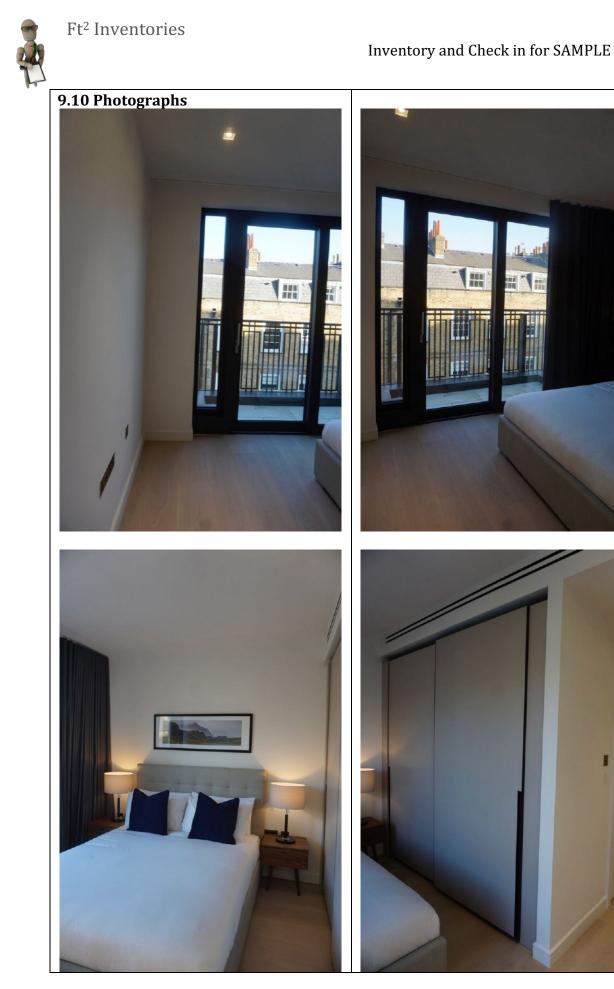

#### 3. Bedroom 1

RH = *Right Hand* LH = *Left Hand* 

All items inspected have been found in good condition and free from defects and damage unless specifically mentioned.

| Description                                                                                                                                        | Comments                                                                                                                                                                                                                                                                                                                                                                                                    |
|----------------------------------------------------------------------------------------------------------------------------------------------------|-------------------------------------------------------------------------------------------------------------------------------------------------------------------------------------------------------------------------------------------------------------------------------------------------------------------------------------------------------------------------------------------------------------|
| Description <b>3.1 Door</b> External door:         Wooden door painted white         - Brushed chrome lever handle         - Brushed chrome hinges | <ul> <li>Comments</li> <li>1x abrasive cleaning mark at low level to the RH side lower RH panel, approximately 5cm</li> <li>1x faint scratch to the finish to the upper panel on the LH side, approximately 7cm with 1x non-continuous 5cm deep scratch to the upper panel in the centre</li> <li>Hinge secure and intact</li> <li>Some minor white paint spots to the edges of the metalwork on</li> </ul> |
| External door frame:<br>Wood painted white                                                                                                         | <ul> <li>here euges of the metalwork of the handle</li> <li>2x tiny chips to the RH side of the handle</li> <li>Minor defects beneath the paintwork</li> <li>2x chips to the bottom RH side corner, which have been painted over</li> </ul>                                                                                                                                                                 |

| 7                                                                             |                                                                                                                                                                                                                                                                                                                                                                                                                                                                              |
|-------------------------------------------------------------------------------|------------------------------------------------------------------------------------------------------------------------------------------------------------------------------------------------------------------------------------------------------------------------------------------------------------------------------------------------------------------------------------------------------------------------------------------------------------------------------|
| Internal door:<br>As consistent with external door<br>- Brushed chrome hinges | <ul> <li>A couple of light finger marks<br/>above the handle and what<br/>'appears' to be tiny pink, ½cm<br/>mark above the handle</li> <li>A few minor white paint spot<br/>marks to the handle</li> <li>Hinge secure and intact</li> </ul>                                                                                                                                                                                                                                 |
| Internal door frame:<br>As consistent with external                           | <ul> <li>Tiny grey ½cm mark to the RH<br/>side at mid level with very faint<br/>rub mark, approximately 10cm at<br/>low level along the leading edge</li> </ul>                                                                                                                                                                                                                                                                                                              |
| 3.2 Floor                                                                     |                                                                                                                                                                                                                                                                                                                                                                                                                                                                              |
| Threshold: Brushed brass                                                      |                                                                                                                                                                                                                                                                                                                                                                                                                                                                              |
| Floors:<br>- Cream carpet                                                     | <ul> <li>Approximately 15x faint grey<br/>spot stains forward of the<br/>entrance between the entrance<br/>and the en-suite</li> <li>1x pink stain to the same area</li> <li>A few minor bits of debris</li> <li>Light furniture pressure indents<br/>in areas</li> <li>A gap between the carpet in the<br/>storage cupboard to the RH side<br/>of the window</li> </ul>                                                                                                     |
| 3.3 Skirting boards                                                           |                                                                                                                                                                                                                                                                                                                                                                                                                                                                              |
| Wood painted white                                                            | <ul> <li>2x faint grey parallel horizontal<br/>marks to the LH side of the en-<br/>suite, each approximately 7cm</li> <li>An area of patchy white paint<br/>approximately 5cm to the corner<br/>join to RH side of the en-suite</li> <li>Faint grey mark running along<br/>the base of the skirting to the<br/>back wall to LH side of the bed<br/>running length of skirting board</li> <li>1x tiny grey mark to leading edge<br/>to RH side of the storage area</li> </ul> |
|                                                                               | to RH side of the storage area                                                                                                                                                                                                                                                                                                                                                                                                                                               |

| 3.4 Walls                                                                        |                                                                                                                                                                                                                                                                                                                                                                                                                                                                                                                                                                                                                                                                                         |
|----------------------------------------------------------------------------------|-----------------------------------------------------------------------------------------------------------------------------------------------------------------------------------------------------------------------------------------------------------------------------------------------------------------------------------------------------------------------------------------------------------------------------------------------------------------------------------------------------------------------------------------------------------------------------------------------------------------------------------------------------------------------------------------|
| Painted white                                                                    | <ul> <li>3x areas of patchy paint at low<br/>level to LH side of the bathroom,<br/>each approximately 4cm</li> <li>Faint grey 20cm mark to the LH<br/>side of the headboard for the bed<br/>at the same height of the artwork</li> <li>A couple of minor defects to the<br/>paintwork to the RH side of the<br/>bed at mid level appears as<br/>though 3x small bits of debris<br/>have been painted over</li> <li>Faint grey rub mark at low level<br/>above the skirting board to RH<br/>side of the window</li> <li>1x 4cm grey diagonal mark to the<br/>angle join to RH side of the en-<br/>suite</li> <li>2x 1cm grey marks to the RH side<br/>of the storage cupboard</li> </ul> |
| 3.5 Cornicing                                                                    |                                                                                                                                                                                                                                                                                                                                                                                                                                                                                                                                                                                                                                                                                         |
| N/A                                                                              |                                                                                                                                                                                                                                                                                                                                                                                                                                                                                                                                                                                                                                                                                         |
| 3.6 Ceilings                                                                     |                                                                                                                                                                                                                                                                                                                                                                                                                                                                                                                                                                                                                                                                                         |
| Painted white                                                                    | - Some paint disparity around the edges of the fittings                                                                                                                                                                                                                                                                                                                                                                                                                                                                                                                                                                                                                                 |
| 3.7 Fixtures/Fittings                                                            |                                                                                                                                                                                                                                                                                                                                                                                                                                                                                                                                                                                                                                                                                         |
| 1x ceiling mounted smoke detector                                                | - Tested and working                                                                                                                                                                                                                                                                                                                                                                                                                                                                                                                                                                                                                                                                    |
| 2x white plastic sprinklers                                                      | - Untested                                                                                                                                                                                                                                                                                                                                                                                                                                                                                                                                                                                                                                                                              |
| 5x recessed spotlights in glass casing with square metal surround white          | - Tested and working                                                                                                                                                                                                                                                                                                                                                                                                                                                                                                                                                                                                                                                                    |
| Switches:<br>- White plastic push buttons as fitted                              |                                                                                                                                                                                                                                                                                                                                                                                                                                                                                                                                                                                                                                                                                         |
| Sockets:<br>- Antique brass and black plastic as<br>fitted<br>- 2x 3-pin sockets |                                                                                                                                                                                                                                                                                                                                                                                                                                                                                                                                                                                                                                                                                         |