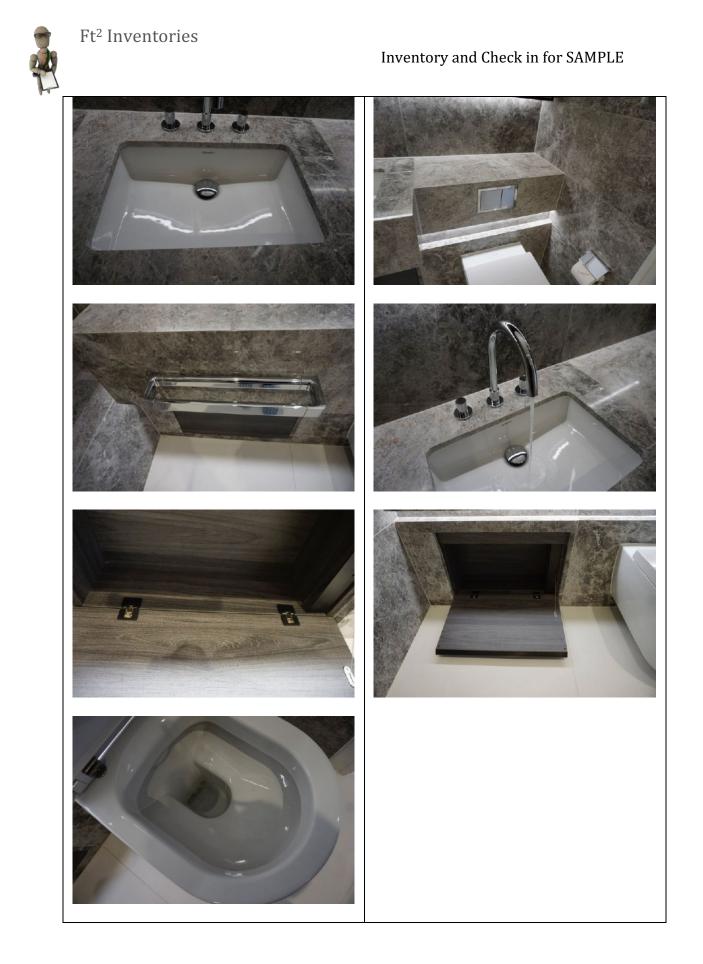

# <u>2. WC</u>

RH = *Right Hand* LH = *Left Hand* 

All items inspected have been found in good condition and free from defects and damage unless specifically mentioned.

| Description                                                                                                                                                                | Comments                                                                                                                                                                                                                                                                                                      |
|----------------------------------------------------------------------------------------------------------------------------------------------------------------------------|---------------------------------------------------------------------------------------------------------------------------------------------------------------------------------------------------------------------------------------------------------------------------------------------------------------|
| <ul> <li>2.1 Door</li> <li>External door:</li> <li>Wooden door painted white <ul> <li>Brushed chrome handle and turn</li> <li>Brushed chrome hinges</li> </ul> </li> </ul> | <ul> <li>Hinges secure and intact</li> <li>A couple of very faint finger<br/>marks above the handle to the RH<br/>side</li> </ul>                                                                                                                                                                             |
| External doorframe:<br>Wood painted white                                                                                                                                  |                                                                                                                                                                                                                                                                                                               |
| Internal door:                                                                                                                                                             |                                                                                                                                                                                                                                                                                                               |
| As consistent with external door<br>- Thumb screw lock<br>- Brushed chrome hinges                                                                                          | <ul> <li>Thumb screw lock tested and<br/>working</li> <li>Cleaning wipe marks to the<br/>central panel at high level</li> <li>2x very faint finger marks to the<br/>leading edge of door to LH side</li> <li>Hinges secure and intact</li> <li>Sticker beneath the second hinge<br/>to the LH side</li> </ul> |
| Internal doorframe:<br>As consistent with external                                                                                                                         |                                                                                                                                                                                                                                                                                                               |

| 2.2 Floors                                                                                   |                                                                                                                                                                                                                                                                                                                                                                                                                                        |
|----------------------------------------------------------------------------------------------|----------------------------------------------------------------------------------------------------------------------------------------------------------------------------------------------------------------------------------------------------------------------------------------------------------------------------------------------------------------------------------------------------------------------------------------|
| Grey marble as consistent with the hallway, white grout                                      | <ul> <li>Threshold has some white paint spots around the edges</li> <li>An area of approximately 6x chips and 1x scratch to the LH side near the door frame</li> <li>1x faint 20cm scratch to the centre of the floor on approach to the WC with 6x 2cm scratches to the same panel, directly beneath the WC and 1x deeper 4cm scratch to the panel to the LH side of that</li> <li>1x further 1cm scratch beneath the sink</li> </ul> |
| 2.3 Skirting boards                                                                          |                                                                                                                                                                                                                                                                                                                                                                                                                                        |
| Wood painted white                                                                           | <ul> <li>2x small areas of patchy paint,<br/>approximately 1cm to the RH<br/>side of the WC</li> <li>Minor defects beneath the<br/>paintwork</li> <li>Paint dust to the surface</li> <li>1x area with a shallow chip<br/>approximately 5cm long</li> <li>2x areas of patchy paint and non-<br/>continuous grey mark along the<br/>top of the skirting board to the<br/>LH side of the entrance</li> </ul>                              |
| 2.4 Walls                                                                                    |                                                                                                                                                                                                                                                                                                                                                                                                                                        |
| Partially painted white                                                                      | <ul> <li>Visible paint brush stroke marks<br/>to the LH side of the sink, notably<br/>at mid level</li> <li>Minor paint disparity to the joins<br/>with the ceiling and behind WC</li> <li>4x grey rub marks and what<br/>appears to be 3x finger marks<br/>above the toilet roll holder, each<br/>approximately 4cm</li> </ul>                                                                                                        |
| Partially wood panels white grout to the edges, clear silicone to the top beneath the mirror | - Approximately 15x tiny white paint marks beneath the sink to the LH corner                                                                                                                                                                                                                                                                                                                                                           |

| - 2x tiny chips to the panel to the                                                                                                                                                                                  |
|----------------------------------------------------------------------------------------------------------------------------------------------------------------------------------------------------------------------|
| LH side of the WC between the<br>sink and the WC on the back wall                                                                                                                                                    |
|                                                                                                                                                                                                                      |
|                                                                                                                                                                                                                      |
|                                                                                                                                                                                                                      |
| - Lights tested and working                                                                                                                                                                                          |
|                                                                                                                                                                                                                      |
| - Tested and working                                                                                                                                                                                                 |
| - White paint splashes along the edges of the panel, notably to the LH side bottom LH corner                                                                                                                         |
| <ul> <li>Pop-up plug tested and working</li> <li>Water tested and working</li> </ul>                                                                                                                                 |
| <ul> <li>Hinges secure and intact</li> <li>Tested and working</li> <li>4x tiny paint spot marks to the top of the lid and what 'appears' to be a faint defect to the finish, which 'appears' like a print</li> </ul> |
| - Secure and intact                                                                                                                                                                                                  |
|                                                                                                                                                                                                                      |
|                                                                                                                                                                                                                      |
|                                                                                                                                                                                                                      |
|                                                                                                                                                                                                                      |
|                                                                                                                                                                                                                      |