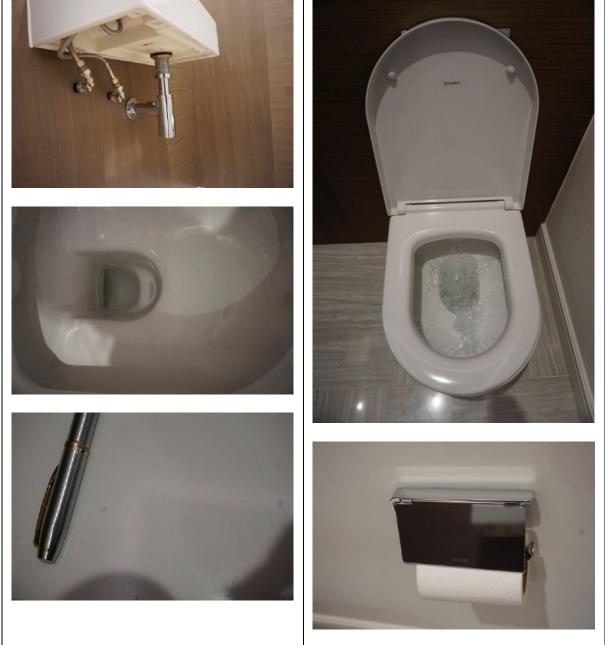

# <u>2. WC</u>

RH = *Right Hand* LH = *Left Hand* 

All items inspected have been found in good condition and free from defects and damage unless specifically mentioned.

| Description                                                                                                                                                                | Comments                                                                                                                                                                                                                                                                                                      |
|----------------------------------------------------------------------------------------------------------------------------------------------------------------------------|---------------------------------------------------------------------------------------------------------------------------------------------------------------------------------------------------------------------------------------------------------------------------------------------------------------|
| <ul> <li>2.1 Door</li> <li>External door:</li> <li>Wooden door painted white <ul> <li>Brushed chrome handle and turn</li> <li>Brushed chrome hinges</li> </ul> </li> </ul> | <ul> <li>Hinges secure and intact</li> <li>A couple of very faint finger<br/>marks above the handle to the RH<br/>side</li> </ul>                                                                                                                                                                             |
| External doorframe:<br>Wood painted white                                                                                                                                  |                                                                                                                                                                                                                                                                                                               |
| Internal door:                                                                                                                                                             |                                                                                                                                                                                                                                                                                                               |
| As consistent with external door<br>- Thumb screw lock<br>- Brushed chrome hinges                                                                                          | <ul> <li>Thumb screw lock tested and<br/>working</li> <li>Cleaning wipe marks to the<br/>central panel at high level</li> <li>2x very faint finger marks to the<br/>leading edge of door to LH side</li> <li>Hinges secure and intact</li> <li>Sticker beneath the second hinge<br/>to the LH side</li> </ul> |
| Internal doorframe:<br>As consistent with external                                                                                                                         |                                                                                                                                                                                                                                                                                                               |

| 2.2 Floors                                                                                   |                                                                                                                                                                                                                                                                                                                                                                                                                                        |
|----------------------------------------------------------------------------------------------|----------------------------------------------------------------------------------------------------------------------------------------------------------------------------------------------------------------------------------------------------------------------------------------------------------------------------------------------------------------------------------------------------------------------------------------|
| Grey marble as consistent with the hallway, white grout                                      | <ul> <li>Threshold has some white paint spots around the edges</li> <li>An area of approximately 6x chips and 1x scratch to the LH side near the door frame</li> <li>1x faint 20cm scratch to the centre of the floor on approach to the WC with 6x 2cm scratches to the same panel, directly beneath the WC and 1x deeper 4cm scratch to the panel to the LH side of that</li> <li>1x further 1cm scratch beneath the sink</li> </ul> |
| 2.3 Skirting boards                                                                          |                                                                                                                                                                                                                                                                                                                                                                                                                                        |
| Wood painted white                                                                           | <ul> <li>2x small areas of patchy paint,<br/>approximately 1cm to the RH<br/>side of the WC</li> <li>Minor defects beneath the<br/>paintwork</li> <li>Paint dust to the surface</li> <li>1x area with a shallow chip<br/>approximately 5cm long</li> <li>2x areas of patchy paint and non-<br/>continuous grey mark along the<br/>top of the skirting board to the<br/>LH side of the entrance</li> </ul>                              |
| 2.4 Walls                                                                                    |                                                                                                                                                                                                                                                                                                                                                                                                                                        |
| Partially painted white                                                                      | <ul> <li>Visible paint brush stroke marks<br/>to the LH side of the sink, notably<br/>at mid level</li> <li>Minor paint disparity to the joins<br/>with the ceiling and behind WC</li> <li>4x grey rub marks and what<br/>appears to be 3x finger marks<br/>above the toilet roll holder, each<br/>approximately 4cm</li> </ul>                                                                                                        |
| Partially wood panels white grout to the edges, clear silicone to the top beneath the mirror | - Approximately 15x tiny white paint marks beneath the sink to the LH corner                                                                                                                                                                                                                                                                                                                                                           |

| - 2x tiny chips to the panel to the                                                                                                                                                                                  |
|----------------------------------------------------------------------------------------------------------------------------------------------------------------------------------------------------------------------|
| LH side of the WC between the<br>sink and the WC on the back wall                                                                                                                                                    |
|                                                                                                                                                                                                                      |
|                                                                                                                                                                                                                      |
|                                                                                                                                                                                                                      |
| - Lights tested and working                                                                                                                                                                                          |
|                                                                                                                                                                                                                      |
| - Tested and working                                                                                                                                                                                                 |
| - White paint splashes along the edges of the panel, notably to the LH side bottom LH corner                                                                                                                         |
| <ul> <li>Pop-up plug tested and working</li> <li>Water tested and working</li> </ul>                                                                                                                                 |
| <ul> <li>Hinges secure and intact</li> <li>Tested and working</li> <li>4x tiny paint spot marks to the top of the lid and what 'appears' to be a faint defect to the finish, which 'appears' like a print</li> </ul> |
| - Secure and intact                                                                                                                                                                                                  |
|                                                                                                                                                                                                                      |
|                                                                                                                                                                                                                      |
|                                                                                                                                                                                                                      |
|                                                                                                                                                                                                                      |
|                                                                                                                                                                                                                      |