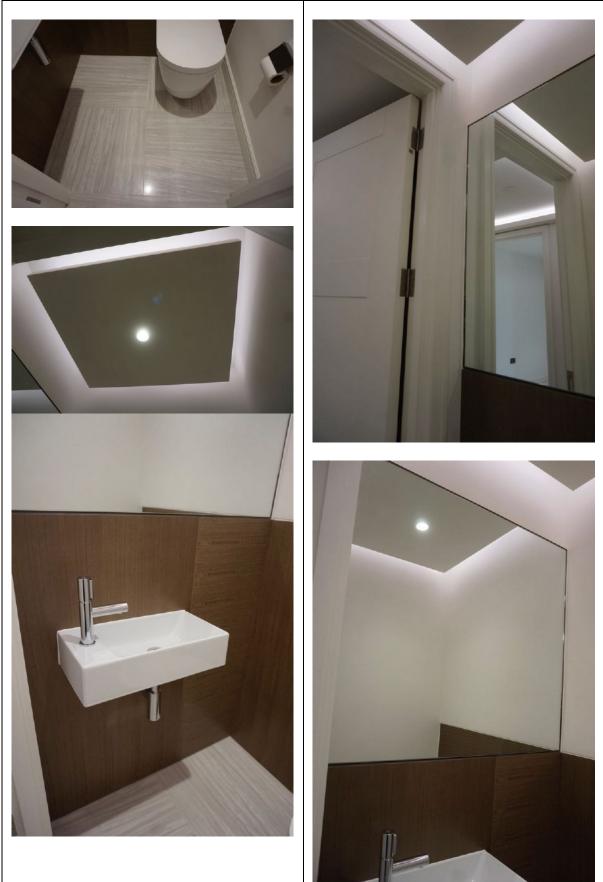

# <u>2. WC</u>

RH = *Right Hand* LH = *Left Hand* 

All items inspected have been found in good condition and free from defects and damage unless specifically mentioned.

| Description                                                                                                                                                                | Comments                                                                                                                                                                                                                                                                                                      |
|----------------------------------------------------------------------------------------------------------------------------------------------------------------------------|---------------------------------------------------------------------------------------------------------------------------------------------------------------------------------------------------------------------------------------------------------------------------------------------------------------|
| <ul> <li>2.1 Door</li> <li>External door:</li> <li>Wooden door painted white <ul> <li>Brushed chrome handle and turn</li> <li>Brushed chrome hinges</li> </ul> </li> </ul> | <ul> <li>Hinges secure and intact</li> <li>A couple of very faint finger<br/>marks above the handle to the RH<br/>side</li> </ul>                                                                                                                                                                             |
| External doorframe:<br>Wood painted white                                                                                                                                  |                                                                                                                                                                                                                                                                                                               |
| Internal door:                                                                                                                                                             |                                                                                                                                                                                                                                                                                                               |
| As consistent with external door<br>- Thumb screw lock<br>- Brushed chrome hinges                                                                                          | <ul> <li>Thumb screw lock tested and<br/>working</li> <li>Cleaning wipe marks to the<br/>central panel at high level</li> <li>2x very faint finger marks to the<br/>leading edge of door to LH side</li> <li>Hinges secure and intact</li> <li>Sticker beneath the second hinge<br/>to the LH side</li> </ul> |
| Internal doorframe:<br>As consistent with external                                                                                                                         |                                                                                                                                                                                                                                                                                                               |

| 2.2 Floors                                                                                   |                                                                                                                                                                                                                                                                                                                                                                                                                                        |
|----------------------------------------------------------------------------------------------|----------------------------------------------------------------------------------------------------------------------------------------------------------------------------------------------------------------------------------------------------------------------------------------------------------------------------------------------------------------------------------------------------------------------------------------|
| Grey marble as consistent with the hallway, white grout                                      | <ul> <li>Threshold has some white paint spots around the edges</li> <li>An area of approximately 6x chips and 1x scratch to the LH side near the door frame</li> <li>1x faint 20cm scratch to the centre of the floor on approach to the WC with 6x 2cm scratches to the same panel, directly beneath the WC and 1x deeper 4cm scratch to the panel to the LH side of that</li> <li>1x further 1cm scratch beneath the sink</li> </ul> |
| 2.3 Skirting boards                                                                          |                                                                                                                                                                                                                                                                                                                                                                                                                                        |
| Wood painted white                                                                           | <ul> <li>2x small areas of patchy paint,<br/>approximately 1cm to the RH<br/>side of the WC</li> <li>Minor defects beneath the<br/>paintwork</li> <li>Paint dust to the surface</li> <li>1x area with a shallow chip<br/>approximately 5cm long</li> <li>2x areas of patchy paint and non-<br/>continuous grey mark along the<br/>top of the skirting board to the<br/>LH side of the entrance</li> </ul>                              |
| 2.4 Walls                                                                                    |                                                                                                                                                                                                                                                                                                                                                                                                                                        |
| Partially painted white                                                                      | <ul> <li>Visible paint brush stroke marks<br/>to the LH side of the sink, notably<br/>at mid level</li> <li>Minor paint disparity to the joins<br/>with the ceiling and behind WC</li> <li>4x grey rub marks and what<br/>appears to be 3x finger marks<br/>above the toilet roll holder, each<br/>approximately 4cm</li> </ul>                                                                                                        |
| Partially wood panels white grout to the edges, clear silicone to the top beneath the mirror | - Approximately 15x tiny white paint marks beneath the sink to the LH corner                                                                                                                                                                                                                                                                                                                                                           |

| - 2x tiny chips to the panel to the                                                                                                                                                                                  |
|----------------------------------------------------------------------------------------------------------------------------------------------------------------------------------------------------------------------|
| LH side of the WC between the<br>sink and the WC on the back wall                                                                                                                                                    |
|                                                                                                                                                                                                                      |
|                                                                                                                                                                                                                      |
|                                                                                                                                                                                                                      |
| - Lights tested and working                                                                                                                                                                                          |
|                                                                                                                                                                                                                      |
| - Tested and working                                                                                                                                                                                                 |
| - White paint splashes along the edges of the panel, notably to the LH side bottom LH corner                                                                                                                         |
| <ul> <li>Pop-up plug tested and working</li> <li>Water tested and working</li> </ul>                                                                                                                                 |
| <ul> <li>Hinges secure and intact</li> <li>Tested and working</li> <li>4x tiny paint spot marks to the top of the lid and what 'appears' to be a faint defect to the finish, which 'appears' like a print</li> </ul> |
| - Secure and intact                                                                                                                                                                                                  |
|                                                                                                                                                                                                                      |
|                                                                                                                                                                                                                      |
|                                                                                                                                                                                                                      |
|                                                                                                                                                                                                                      |
|                                                                                                                                                                                                                      |