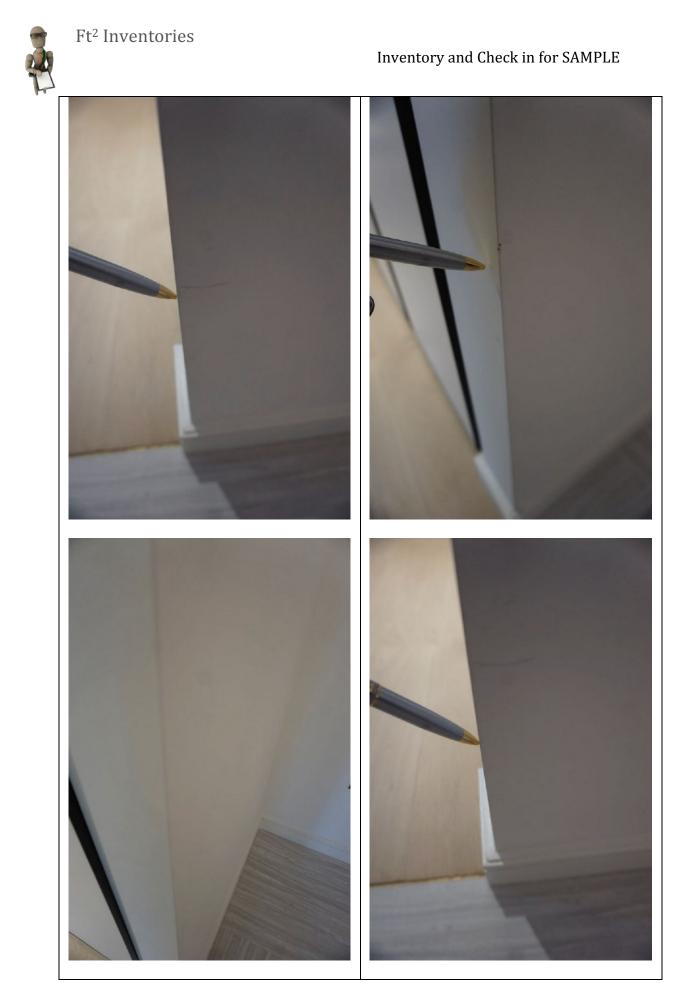

| 7                                                                             |                                                                                                                                                                                                                                                                                                                                                                                                                                                                              |
|-------------------------------------------------------------------------------|------------------------------------------------------------------------------------------------------------------------------------------------------------------------------------------------------------------------------------------------------------------------------------------------------------------------------------------------------------------------------------------------------------------------------------------------------------------------------|
| Internal door:<br>As consistent with external door<br>- Brushed chrome hinges | <ul> <li>A couple of light finger marks<br/>above the handle and what<br/>'appears' to be tiny pink, ½cm<br/>mark above the handle</li> <li>A few minor white paint spot<br/>marks to the handle</li> <li>Hinge secure and intact</li> </ul>                                                                                                                                                                                                                                 |
| Internal door frame:<br>As consistent with external                           | <ul> <li>Tiny grey ½cm mark to the RH<br/>side at mid level with very faint<br/>rub mark, approximately 10cm at<br/>low level along the leading edge</li> </ul>                                                                                                                                                                                                                                                                                                              |
| 3.2 Floor                                                                     |                                                                                                                                                                                                                                                                                                                                                                                                                                                                              |
| Threshold: Brushed brass                                                      |                                                                                                                                                                                                                                                                                                                                                                                                                                                                              |
| Floors:<br>- Cream carpet                                                     | <ul> <li>Approximately 15x faint grey<br/>spot stains forward of the<br/>entrance between the entrance<br/>and the en-suite</li> <li>1x pink stain to the same area</li> <li>A few minor bits of debris</li> <li>Light furniture pressure indents<br/>in areas</li> <li>A gap between the carpet in the<br/>storage cupboard to the RH side<br/>of the window</li> </ul>                                                                                                     |
| 3.3 Skirting boards                                                           |                                                                                                                                                                                                                                                                                                                                                                                                                                                                              |
| Wood painted white                                                            | <ul> <li>2x faint grey parallel horizontal<br/>marks to the LH side of the en-<br/>suite, each approximately 7cm</li> <li>An area of patchy white paint<br/>approximately 5cm to the corner<br/>join to RH side of the en-suite</li> <li>Faint grey mark running along<br/>the base of the skirting to the<br/>back wall to LH side of the bed<br/>running length of skirting board</li> <li>1x tiny grey mark to leading edge<br/>to RH side of the storage area</li> </ul> |
|                                                                               | to RH side of the storage area                                                                                                                                                                                                                                                                                                                                                                                                                                               |

| 3.4 Walls                                                                        |                                                                                                                                                                                                                                                                                                                                                                                                                                                                                                                                                                                                                                                                                         |
|----------------------------------------------------------------------------------|-----------------------------------------------------------------------------------------------------------------------------------------------------------------------------------------------------------------------------------------------------------------------------------------------------------------------------------------------------------------------------------------------------------------------------------------------------------------------------------------------------------------------------------------------------------------------------------------------------------------------------------------------------------------------------------------|
| Painted white                                                                    | <ul> <li>3x areas of patchy paint at low<br/>level to LH side of the bathroom,<br/>each approximately 4cm</li> <li>Faint grey 20cm mark to the LH<br/>side of the headboard for the bed<br/>at the same height of the artwork</li> <li>A couple of minor defects to the<br/>paintwork to the RH side of the<br/>bed at mid level appears as<br/>though 3x small bits of debris<br/>have been painted over</li> <li>Faint grey rub mark at low level<br/>above the skirting board to RH<br/>side of the window</li> <li>1x 4cm grey diagonal mark to the<br/>angle join to RH side of the en-<br/>suite</li> <li>2x 1cm grey marks to the RH side<br/>of the storage cupboard</li> </ul> |
| 3.5 Cornicing                                                                    |                                                                                                                                                                                                                                                                                                                                                                                                                                                                                                                                                                                                                                                                                         |
| N/A                                                                              |                                                                                                                                                                                                                                                                                                                                                                                                                                                                                                                                                                                                                                                                                         |
| 3.6 Ceilings                                                                     |                                                                                                                                                                                                                                                                                                                                                                                                                                                                                                                                                                                                                                                                                         |
| Painted white                                                                    | - Some paint disparity around the edges of the fittings                                                                                                                                                                                                                                                                                                                                                                                                                                                                                                                                                                                                                                 |
| 3.7 Fixtures/Fittings                                                            |                                                                                                                                                                                                                                                                                                                                                                                                                                                                                                                                                                                                                                                                                         |
| 1x ceiling mounted smoke detector                                                | - Tested and working                                                                                                                                                                                                                                                                                                                                                                                                                                                                                                                                                                                                                                                                    |
| 2x white plastic sprinklers                                                      | - Untested                                                                                                                                                                                                                                                                                                                                                                                                                                                                                                                                                                                                                                                                              |
| 5x recessed spotlights in glass casing with square metal surround white          | - Tested and working                                                                                                                                                                                                                                                                                                                                                                                                                                                                                                                                                                                                                                                                    |
| Switches:<br>- White plastic push buttons as fitted                              |                                                                                                                                                                                                                                                                                                                                                                                                                                                                                                                                                                                                                                                                                         |
| Sockets:<br>- Antique brass and black plastic as<br>fitted<br>- 2x 3-pin sockets |                                                                                                                                                                                                                                                                                                                                                                                                                                                                                                                                                                                                                                                                                         |