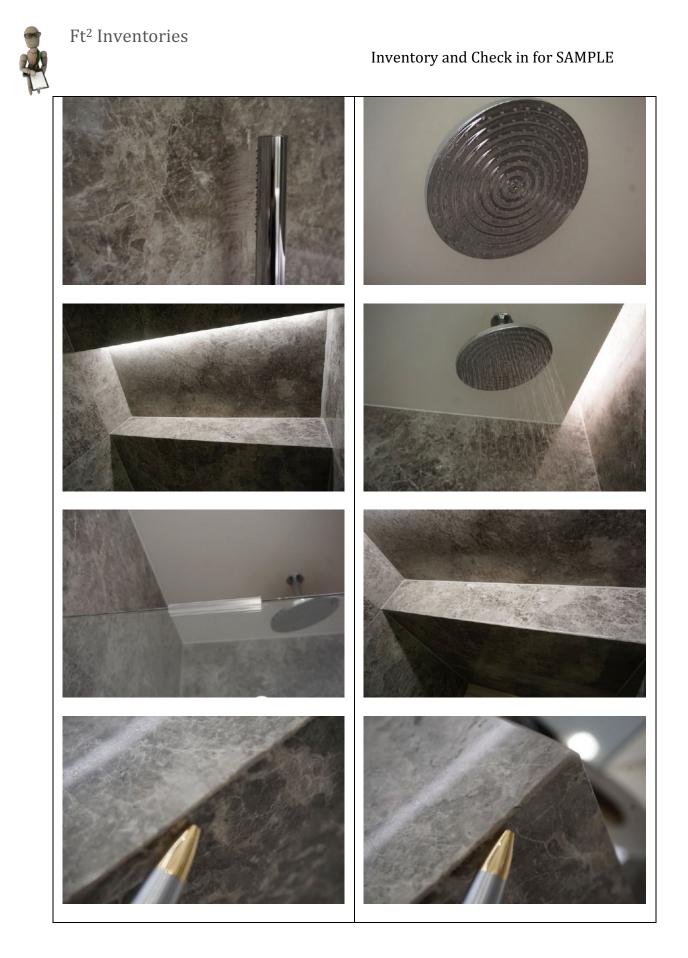

| Floors:<br>- Cream stone tile with cream grout   | <ul> <li>An area of tiny rust coloured<br/>marks to the RH side of the bath<br/>spanning the width of the tiles<br/>please see photographs</li> <li>3x 2cm grey marks to the same<br/>tile</li> <li>2x grey marks underneath the<br/>WC</li> </ul>                                                                                                                                                                                                                                                                                                                                                                                                                                                                                                                                                                                                 |
|--------------------------------------------------|----------------------------------------------------------------------------------------------------------------------------------------------------------------------------------------------------------------------------------------------------------------------------------------------------------------------------------------------------------------------------------------------------------------------------------------------------------------------------------------------------------------------------------------------------------------------------------------------------------------------------------------------------------------------------------------------------------------------------------------------------------------------------------------------------------------------------------------------------|
| 4.3 Skirting boards                              |                                                                                                                                                                                                                                                                                                                                                                                                                                                                                                                                                                                                                                                                                                                                                                                                                                                    |
| N/A                                              |                                                                                                                                                                                                                                                                                                                                                                                                                                                                                                                                                                                                                                                                                                                                                                                                                                                    |
| 4.4 Walls                                        |                                                                                                                                                                                                                                                                                                                                                                                                                                                                                                                                                                                                                                                                                                                                                                                                                                                    |
| Partially painted white                          | <ul> <li>Minor paint disparity along the<br/>joins</li> </ul>                                                                                                                                                                                                                                                                                                                                                                                                                                                                                                                                                                                                                                                                                                                                                                                      |
| Partially grey marble tile with light grey grout | <ul> <li>Natural defects to the tile</li> <li>3x chips to the tile at high level to the LH side of the shower area along the angled corner join and 1x area where the grout is loose at low level</li> <li>3x further notable 1cm chips at low level along the leading edge</li> <li>1x 2cm chip and 2x further tiny ½cm chips at low level to the RH side of the shower area along the angled join</li> <li>Paint dust to the tiles in areas</li> <li>5x further chips along the internal edge of the shower area along the angled join, difficult to photograph in areas</li> <li>Approximately 5x 10cm scratches to the marble beneath the central fitted unit opposite the door</li> <li>Green tape beneath the mirrored panel above the bath</li> <li>Some minor defect to the edges of the tiles where they have been cut to size</li> </ul> |