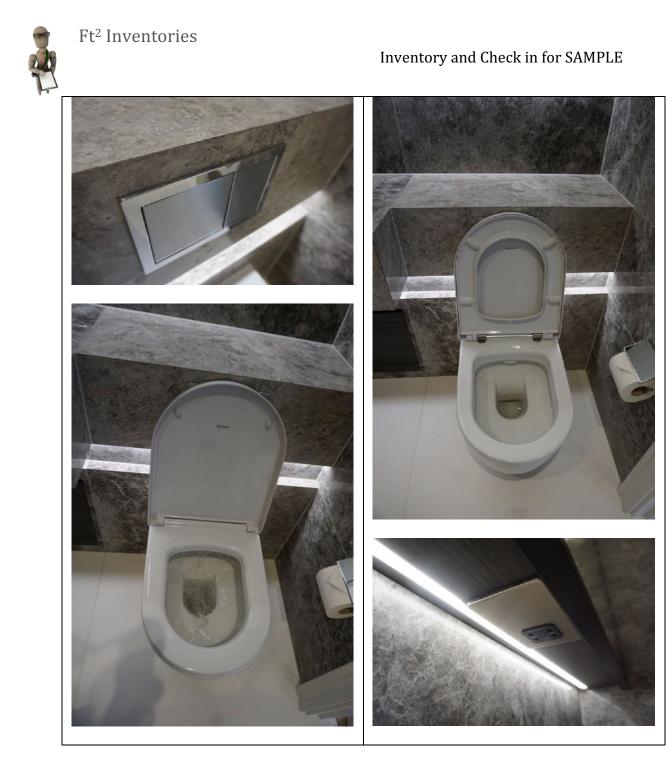

# <u>2. WC</u>

RH = *Right Hand* LH = *Left Hand* 

All items inspected have been found in good condition and free from defects and damage unless specifically mentioned.

| Description                                                                                                                                                                | Comments                                                                                                                                                                                                                                                                                                      |
|----------------------------------------------------------------------------------------------------------------------------------------------------------------------------|---------------------------------------------------------------------------------------------------------------------------------------------------------------------------------------------------------------------------------------------------------------------------------------------------------------|
| <ul> <li>2.1 Door</li> <li>External door:</li> <li>Wooden door painted white <ul> <li>Brushed chrome handle and turn</li> <li>Brushed chrome hinges</li> </ul> </li> </ul> | <ul> <li>Hinges secure and intact</li> <li>A couple of very faint finger<br/>marks above the handle to the RH<br/>side</li> </ul>                                                                                                                                                                             |
| External doorframe:<br>Wood painted white                                                                                                                                  |                                                                                                                                                                                                                                                                                                               |
| Internal door:                                                                                                                                                             |                                                                                                                                                                                                                                                                                                               |
| As consistent with external door<br>- Thumb screw lock<br>- Brushed chrome hinges                                                                                          | <ul> <li>Thumb screw lock tested and<br/>working</li> <li>Cleaning wipe marks to the<br/>central panel at high level</li> <li>2x very faint finger marks to the<br/>leading edge of door to LH side</li> <li>Hinges secure and intact</li> <li>Sticker beneath the second hinge<br/>to the LH side</li> </ul> |
| Internal doorframe:<br>As consistent with external                                                                                                                         |                                                                                                                                                                                                                                                                                                               |

| 2.2 Floors                                                                                   |                                                                                                                                                                                                                                                                                                                                                                                                                                        |
|----------------------------------------------------------------------------------------------|----------------------------------------------------------------------------------------------------------------------------------------------------------------------------------------------------------------------------------------------------------------------------------------------------------------------------------------------------------------------------------------------------------------------------------------|
| Grey marble as consistent with the hallway, white grout                                      | <ul> <li>Threshold has some white paint spots around the edges</li> <li>An area of approximately 6x chips and 1x scratch to the LH side near the door frame</li> <li>1x faint 20cm scratch to the centre of the floor on approach to the WC with 6x 2cm scratches to the same panel, directly beneath the WC and 1x deeper 4cm scratch to the panel to the LH side of that</li> <li>1x further 1cm scratch beneath the sink</li> </ul> |
| 2.3 Skirting boards                                                                          |                                                                                                                                                                                                                                                                                                                                                                                                                                        |
| Wood painted white                                                                           | <ul> <li>2x small areas of patchy paint,<br/>approximately 1cm to the RH<br/>side of the WC</li> <li>Minor defects beneath the<br/>paintwork</li> <li>Paint dust to the surface</li> <li>1x area with a shallow chip<br/>approximately 5cm long</li> <li>2x areas of patchy paint and non-<br/>continuous grey mark along the<br/>top of the skirting board to the<br/>LH side of the entrance</li> </ul>                              |
| 2.4 Walls                                                                                    |                                                                                                                                                                                                                                                                                                                                                                                                                                        |
| Partially painted white                                                                      | <ul> <li>Visible paint brush stroke marks<br/>to the LH side of the sink, notably<br/>at mid level</li> <li>Minor paint disparity to the joins<br/>with the ceiling and behind WC</li> <li>4x grey rub marks and what<br/>appears to be 3x finger marks<br/>above the toilet roll holder, each<br/>approximately 4cm</li> </ul>                                                                                                        |
| Partially wood panels white grout to the edges, clear silicone to the top beneath the mirror | - Approximately 15x tiny white paint marks beneath the sink to the LH corner                                                                                                                                                                                                                                                                                                                                                           |

| - 2x tiny chips to the panel to the                                                                                                                                                                                  |
|----------------------------------------------------------------------------------------------------------------------------------------------------------------------------------------------------------------------|
| LH side of the WC between the<br>sink and the WC on the back wall                                                                                                                                                    |
|                                                                                                                                                                                                                      |
|                                                                                                                                                                                                                      |
|                                                                                                                                                                                                                      |
| - Lights tested and working                                                                                                                                                                                          |
|                                                                                                                                                                                                                      |
| - Tested and working                                                                                                                                                                                                 |
| - White paint splashes along the edges of the panel, notably to the LH side bottom LH corner                                                                                                                         |
| <ul> <li>Pop-up plug tested and working</li> <li>Water tested and working</li> </ul>                                                                                                                                 |
| <ul> <li>Hinges secure and intact</li> <li>Tested and working</li> <li>4x tiny paint spot marks to the top of the lid and what 'appears' to be a faint defect to the finish, which 'appears' like a print</li> </ul> |
| - Secure and intact                                                                                                                                                                                                  |
|                                                                                                                                                                                                                      |
|                                                                                                                                                                                                                      |
|                                                                                                                                                                                                                      |
|                                                                                                                                                                                                                      |
|                                                                                                                                                                                                                      |