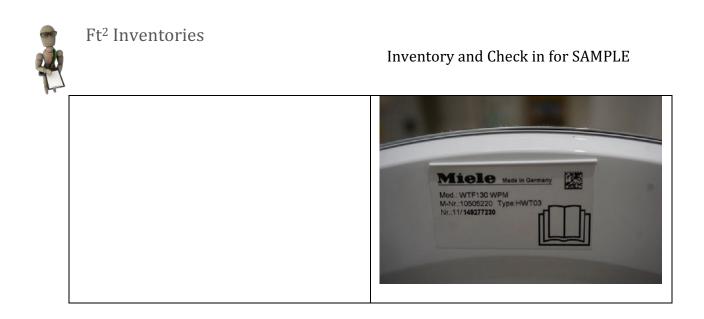

#### UTILITY READINGS

| Service     | Location                         | Reading                |
|-------------|----------------------------------|------------------------|
| Electricity | Built-in storage 3 off hallway 2 | Serial no: 19L2035366  |
|             |                                  | Readings:              |
|             |                                  | Total input: 01730 kWh |
| Heat        | Provided by concierge            | Serial no: 6455 3176   |
|             |                                  | Reading:1497 kWh       |
| Heat &      | Provided by concierge            | Serial no: 00137064    |
| Cooling     |                                  | Reading: 00000010 kWh  |
|             |                                  |                        |

#### Utility reading photographs

Date of inspection: SAMPLE

Page 8 of 210