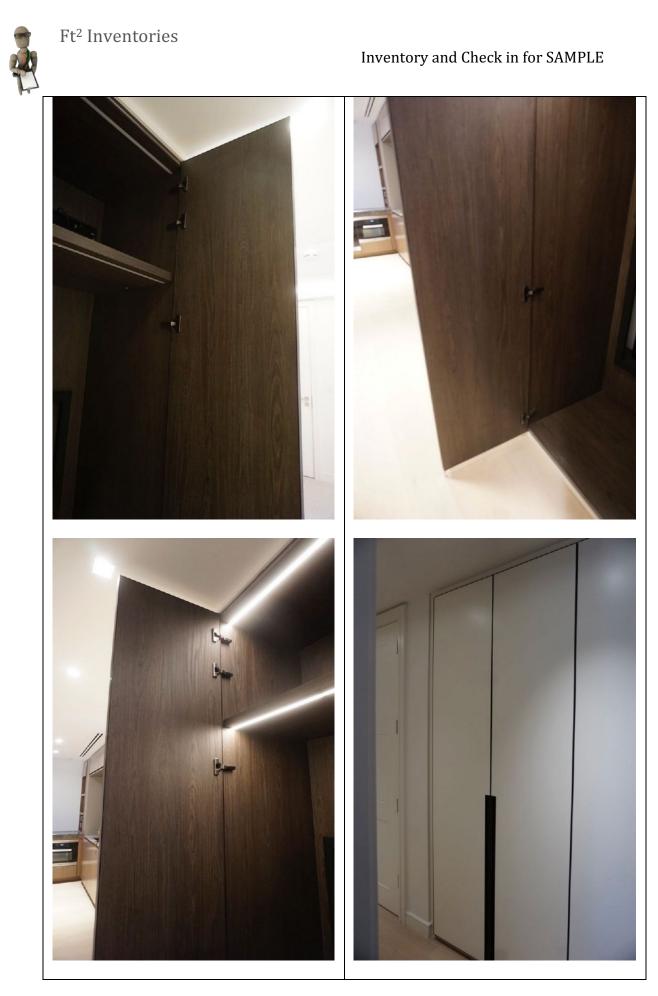

# Inventory and Check in for SAMPLE

# Inventory and Check in for SAMPLE

Page 178 of 210

Date of inspection: SAMPLE

Page 188 of 210

|                                                                                                                         | <ul> <li>approximately 6x scratches to<br/>the centre of the room around<br/>the single chair</li> <li>An area of white paint on the<br/>floor to the RH side of the<br/>balcony doors near the skirting<br/>board – approx. 20cm long</li> </ul>                                 |
|-------------------------------------------------------------------------------------------------------------------------|-----------------------------------------------------------------------------------------------------------------------------------------------------------------------------------------------------------------------------------------------------------------------------------|
| 13.3 Skirting boards                                                                                                    |                                                                                                                                                                                                                                                                                   |
| Wood painted white                                                                                                      | <ul> <li>Minor defects beneath the<br/>paintwork around the edges and<br/>joins</li> </ul>                                                                                                                                                                                        |
| 13.4 Walls                                                                                                              |                                                                                                                                                                                                                                                                                   |
| Painted white                                                                                                           | <ul> <li>1x chip at mid level to the RH side of the balcony doors</li> <li>3x 1cm grey marks at mid level behind the sofa and 1x 5cm grey scratch behind the sofa to the RH side on approach to the dining area</li> <li>Slight paint disparity to the edges and joins</li> </ul> |
| 13.5 Cornicing                                                                                                          |                                                                                                                                                                                                                                                                                   |
| N/A                                                                                                                     |                                                                                                                                                                                                                                                                                   |
| 13.6 Ceiling                                                                                                            |                                                                                                                                                                                                                                                                                   |
| Painted white with 1x drop down section with integrated lights                                                          | - Tested and working                                                                                                                                                                                                                                                              |
| 13.7 Fixtures/Fittings                                                                                                  |                                                                                                                                                                                                                                                                                   |
| <ul> <li>4x double lighting units:</li> <li>Rectangular white metal casing</li> <li>2x integrated spotlights</li> </ul> | - Tested and working                                                                                                                                                                                                                                                              |
| 3x single spotlights in square white metal casing                                                                       | - Tested and working                                                                                                                                                                                                                                                              |
| 1x ceiling mounted smoke alarm by Gira                                                                                  | - Tested and working                                                                                                                                                                                                                                                              |