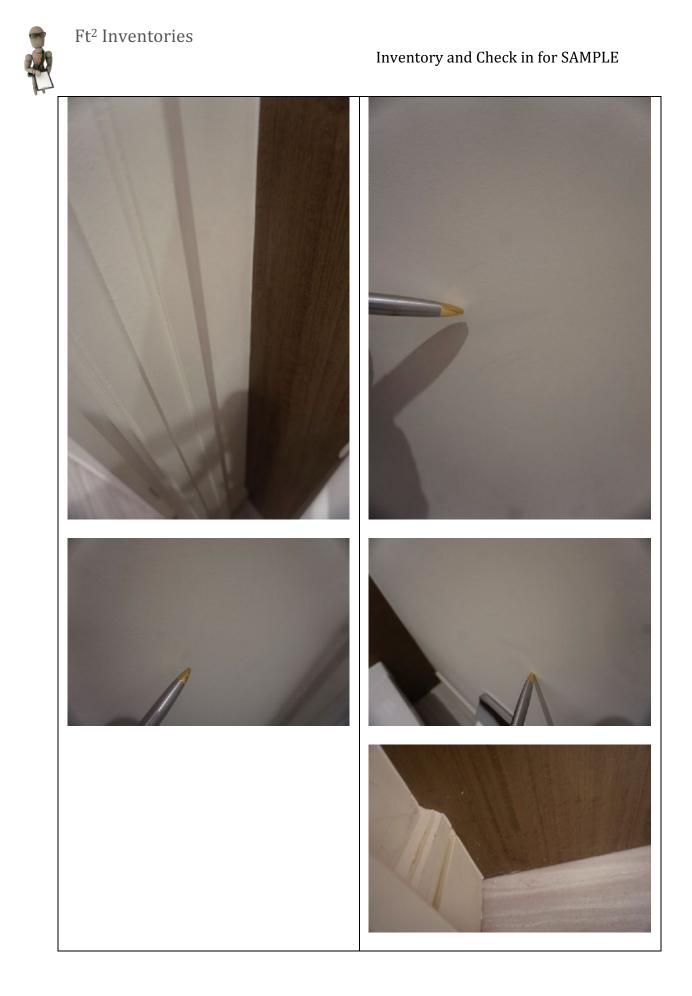

#### 3. Bedroom 1

RH = *Right Hand* LH = *Left Hand* 

All items inspected have been found in good condition and free from defects and damage unless specifically mentioned.

| Description                                                                                                                                        | Comments                                                                                                                                                                                                                                                                                                                                                                                                    |
|----------------------------------------------------------------------------------------------------------------------------------------------------|-------------------------------------------------------------------------------------------------------------------------------------------------------------------------------------------------------------------------------------------------------------------------------------------------------------------------------------------------------------------------------------------------------------|
| Description <b>3.1 Door</b> External door:         Wooden door painted white         - Brushed chrome lever handle         - Brushed chrome hinges | <ul> <li>Comments</li> <li>1x abrasive cleaning mark at low level to the RH side lower RH panel, approximately 5cm</li> <li>1x faint scratch to the finish to the upper panel on the LH side, approximately 7cm with 1x non-continuous 5cm deep scratch to the upper panel in the centre</li> <li>Hinge secure and intact</li> <li>Some minor white paint spots to the edges of the metalwork on</li> </ul> |
| External door frame:<br>Wood painted white                                                                                                         | <ul> <li>here euges of the metalwork of the handle</li> <li>2x tiny chips to the RH side of the handle</li> <li>Minor defects beneath the paintwork</li> <li>2x chips to the bottom RH side corner, which have been painted over</li> </ul>                                                                                                                                                                 |

| 7                                                                             |                                                                                                                                                                                                                                                                                                                                                                                                                                                                              |
|-------------------------------------------------------------------------------|------------------------------------------------------------------------------------------------------------------------------------------------------------------------------------------------------------------------------------------------------------------------------------------------------------------------------------------------------------------------------------------------------------------------------------------------------------------------------|
| Internal door:<br>As consistent with external door<br>- Brushed chrome hinges | <ul> <li>A couple of light finger marks<br/>above the handle and what<br/>'appears' to be tiny pink, ½cm<br/>mark above the handle</li> <li>A few minor white paint spot<br/>marks to the handle</li> <li>Hinge secure and intact</li> </ul>                                                                                                                                                                                                                                 |
| Internal door frame:<br>As consistent with external                           | <ul> <li>Tiny grey ½cm mark to the RH<br/>side at mid level with very faint<br/>rub mark, approximately 10cm at<br/>low level along the leading edge</li> </ul>                                                                                                                                                                                                                                                                                                              |
| 3.2 Floor                                                                     |                                                                                                                                                                                                                                                                                                                                                                                                                                                                              |
| Threshold: Brushed brass                                                      |                                                                                                                                                                                                                                                                                                                                                                                                                                                                              |
| Floors:<br>- Cream carpet                                                     | <ul> <li>Approximately 15x faint grey<br/>spot stains forward of the<br/>entrance between the entrance<br/>and the en-suite</li> <li>1x pink stain to the same area</li> <li>A few minor bits of debris</li> <li>Light furniture pressure indents<br/>in areas</li> <li>A gap between the carpet in the<br/>storage cupboard to the RH side<br/>of the window</li> </ul>                                                                                                     |
| 3.3 Skirting boards                                                           |                                                                                                                                                                                                                                                                                                                                                                                                                                                                              |
| Wood painted white                                                            | <ul> <li>2x faint grey parallel horizontal<br/>marks to the LH side of the en-<br/>suite, each approximately 7cm</li> <li>An area of patchy white paint<br/>approximately 5cm to the corner<br/>join to RH side of the en-suite</li> <li>Faint grey mark running along<br/>the base of the skirting to the<br/>back wall to LH side of the bed<br/>running length of skirting board</li> <li>1x tiny grey mark to leading edge<br/>to RH side of the storage area</li> </ul> |
|                                                                               | to RH side of the storage area                                                                                                                                                                                                                                                                                                                                                                                                                                               |

| 3.4 Walls                                                                        |                                                                                                                                                                                                                                                                                                                                                                                                                                                                                                                                                                                                                                                                                         |
|----------------------------------------------------------------------------------|-----------------------------------------------------------------------------------------------------------------------------------------------------------------------------------------------------------------------------------------------------------------------------------------------------------------------------------------------------------------------------------------------------------------------------------------------------------------------------------------------------------------------------------------------------------------------------------------------------------------------------------------------------------------------------------------|
| Painted white                                                                    | <ul> <li>3x areas of patchy paint at low<br/>level to LH side of the bathroom,<br/>each approximately 4cm</li> <li>Faint grey 20cm mark to the LH<br/>side of the headboard for the bed<br/>at the same height of the artwork</li> <li>A couple of minor defects to the<br/>paintwork to the RH side of the<br/>bed at mid level appears as<br/>though 3x small bits of debris<br/>have been painted over</li> <li>Faint grey rub mark at low level<br/>above the skirting board to RH<br/>side of the window</li> <li>1x 4cm grey diagonal mark to the<br/>angle join to RH side of the en-<br/>suite</li> <li>2x 1cm grey marks to the RH side<br/>of the storage cupboard</li> </ul> |
| 3.5 Cornicing                                                                    |                                                                                                                                                                                                                                                                                                                                                                                                                                                                                                                                                                                                                                                                                         |
| N/A                                                                              |                                                                                                                                                                                                                                                                                                                                                                                                                                                                                                                                                                                                                                                                                         |
| 3.6 Ceilings                                                                     |                                                                                                                                                                                                                                                                                                                                                                                                                                                                                                                                                                                                                                                                                         |
| Painted white                                                                    | - Some paint disparity around the edges of the fittings                                                                                                                                                                                                                                                                                                                                                                                                                                                                                                                                                                                                                                 |
| 3.7 Fixtures/Fittings                                                            |                                                                                                                                                                                                                                                                                                                                                                                                                                                                                                                                                                                                                                                                                         |
| 1x ceiling mounted smoke detector                                                | - Tested and working                                                                                                                                                                                                                                                                                                                                                                                                                                                                                                                                                                                                                                                                    |
| 2x white plastic sprinklers                                                      | - Untested                                                                                                                                                                                                                                                                                                                                                                                                                                                                                                                                                                                                                                                                              |
| 5x recessed spotlights in glass casing with square metal surround white          | - Tested and working                                                                                                                                                                                                                                                                                                                                                                                                                                                                                                                                                                                                                                                                    |
| Switches:<br>- White plastic push buttons as fitted                              |                                                                                                                                                                                                                                                                                                                                                                                                                                                                                                                                                                                                                                                                                         |
| Sockets:<br>- Antique brass and black plastic as<br>fitted<br>- 2x 3-pin sockets |                                                                                                                                                                                                                                                                                                                                                                                                                                                                                                                                                                                                                                                                                         |