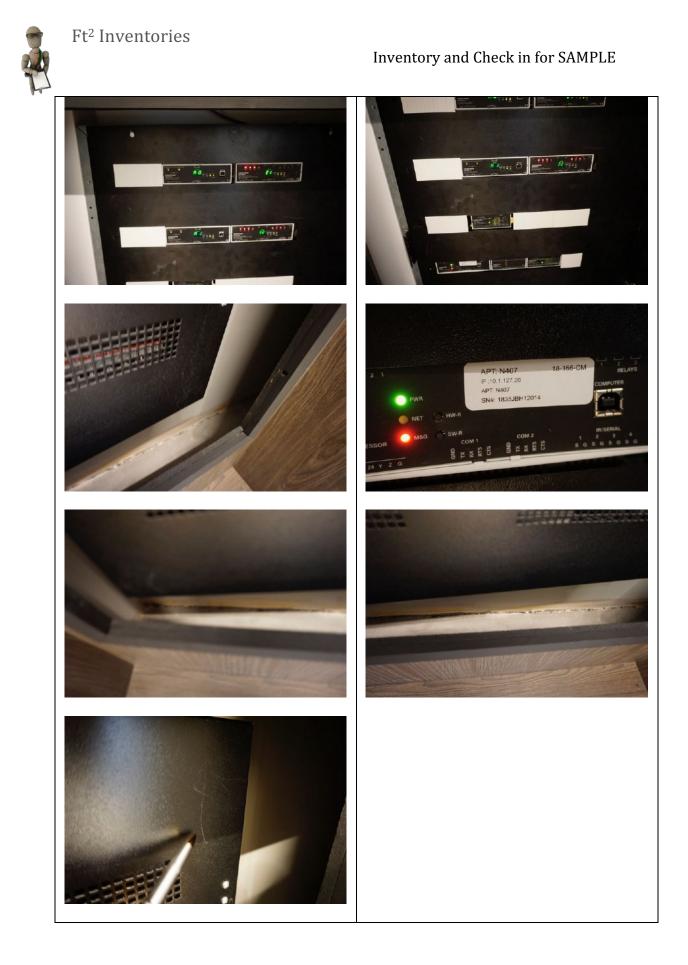

#### UTILITY READINGS

| Service     | Location                         | Reading                |
|-------------|----------------------------------|------------------------|
| Electricity | Built-in storage 3 off hallway 2 | Serial no: 19L2035366  |
|             |                                  | Readings:              |
|             |                                  | Total input: 01730 kWh |
| Heat        | Provided by concierge            | Serial no: 6455 3176   |
|             |                                  | Reading:1497 kWh       |
| Heat &      | Provided by concierge            | Serial no: 00137064    |
| Cooling     |                                  | Reading: 00000010 kWh  |
|             |                                  |                        |

Ft<sup>2</sup> Inventories

| Location of    |                                  |
|----------------|----------------------------------|
| Fuse Board     | Built-in storage 3 off hallway 2 |
| Stopcock       | Built-in storage 3 off hallway 2 |
| Boiler         | N/A                              |
| Water tank     | N/A                              |
| Gas appliances | N/A                              |