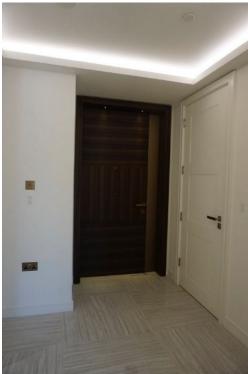

## **1. Front Door and Entrance Area**

RH = *Right Hand* LH =*Left Hand* 

All items inspected have been found in good condition and free from defects and damage unless specifically mentioned.

| Description                                                                                                                                                                                                                                                                                                                                                                                       | Comments                                                                                                                                                                                                                               |
|---------------------------------------------------------------------------------------------------------------------------------------------------------------------------------------------------------------------------------------------------------------------------------------------------------------------------------------------------------------------------------------------------|----------------------------------------------------------------------------------------------------------------------------------------------------------------------------------------------------------------------------------------|
| <ul> <li>1.1 Door</li> <li>External door:<br/>Dark wood <ul> <li>1x antique brass decorative handle</li> <li>Antique brass edged spyhole</li> <li>1x antique brass pull handle to<br/>centre of the door</li> <li>1x antique brass lower lock</li> </ul> </li> <li>External door frame:<br/>Dark wood</li> </ul>                                                                                  | <ul> <li>Cut-out at high level to allow for<br/>the self closing mechanism</li> <li>1x 15cm scratch beneath the<br/>handle</li> <li>2x 1cm to 4cm white marks to<br/>the bottom LH corner</li> <li>Light tested and working</li> </ul> |
| <ul> <li>1x antique brass edged light</li> <li>1x antique brass numeric with<br/>antique brushed brass panel</li> </ul> Internal door: <ul> <li>As consistent with external door</li> <li>Antique brass spyhole has 1x guard</li> <li>1x antique brass bolt through the<br/>centre</li> <li>Antique brass thumb screw lock</li> <li>Antique brass handle</li> <li>Antique brass hinges</li> </ul> | <ul> <li>2x visible screws to the base</li> <li>Thumb screw lock tested and working</li> <li>Hinges secure and intact</li> <li>1x faint 15cm white mark to the RH side</li> </ul>                                                      |

|                                                            | <ul> <li>2x tiny grey marks on the angle<br/>join to the RH side of the second<br/>entrance to the second hallway<br/>with 2x faint grey marks, each<br/>between 1cm to 4cm to the RH<br/>side</li> <li>1x faint 3cm grey rub mark to the<br/>centre of the same wall</li> <li>Slight paint disparity around the<br/>joins with the ceiling</li> <li>2x 30cm grey rub marks at mid<br/>level to the RH side of the door,<br/>horizontal with 1x diagonal 10cm<br/>grey mark in the same area</li> <li>What 'appears' to be 1x faint<br/>'print' to RH side at mid level</li> </ul> |
|------------------------------------------------------------|------------------------------------------------------------------------------------------------------------------------------------------------------------------------------------------------------------------------------------------------------------------------------------------------------------------------------------------------------------------------------------------------------------------------------------------------------------------------------------------------------------------------------------------------------------------------------------|
| 1.5 Cornicing                                              |                                                                                                                                                                                                                                                                                                                                                                                                                                                                                                                                                                                    |
| N/A                                                        |                                                                                                                                                                                                                                                                                                                                                                                                                                                                                                                                                                                    |
| 1.6 Ceilings                                               |                                                                                                                                                                                                                                                                                                                                                                                                                                                                                                                                                                                    |
| Ceiling with drop down section painted white               | - 2x indents painted over to the LH side above the WC in the corner                                                                                                                                                                                                                                                                                                                                                                                                                                                                                                                |
| Integrated ceiling lights                                  | - Tested and working                                                                                                                                                                                                                                                                                                                                                                                                                                                                                                                                                               |
| 1.7 Fixtures/Fittings                                      |                                                                                                                                                                                                                                                                                                                                                                                                                                                                                                                                                                                    |
| 1x ceiling mounted smoke detector GIRA                     | - Tested and working                                                                                                                                                                                                                                                                                                                                                                                                                                                                                                                                                               |
| 1x ceiling mounted white plastic sprinkler                 | - Untested                                                                                                                                                                                                                                                                                                                                                                                                                                                                                                                                                                         |
| 1x antique brass plate with black plastic fitting          | <ul> <li>Approximately 6x scratches to<br/>the base</li> </ul>                                                                                                                                                                                                                                                                                                                                                                                                                                                                                                                     |
| Switches:<br>- White plastic push buttons as fitted        | - Tested and working                                                                                                                                                                                                                                                                                                                                                                                                                                                                                                                                                               |
| Sockets:<br>- Antique brass and black plastic as<br>fitted |                                                                                                                                                                                                                                                                                                                                                                                                                                                                                                                                                                                    |