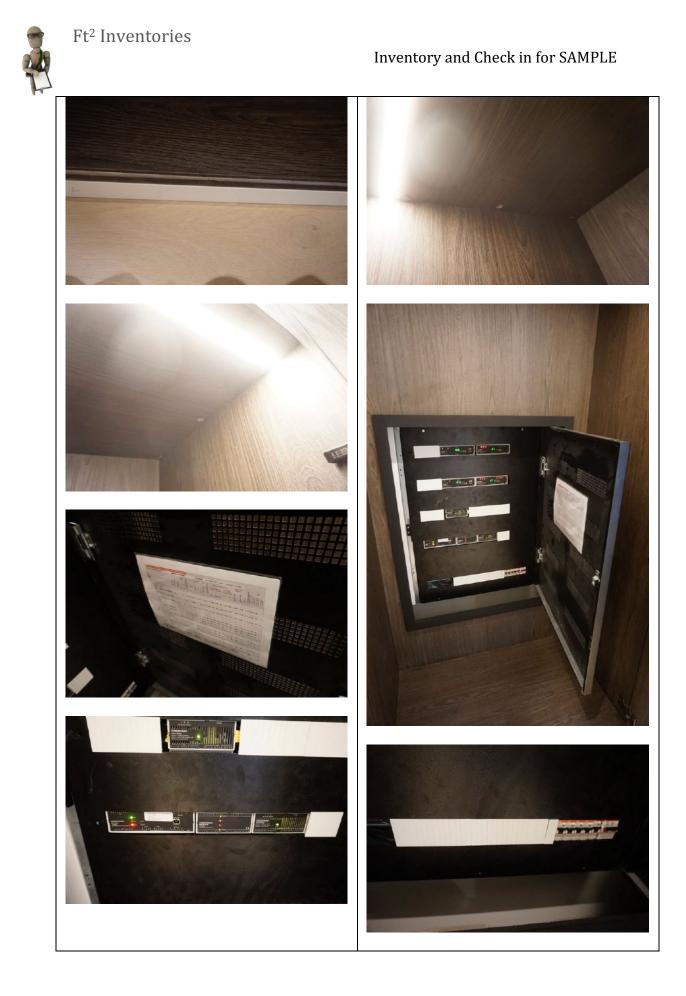

#### UTILITY READINGS

| Service     | Location                         | Reading                |
|-------------|----------------------------------|------------------------|
| Electricity | Built-in storage 3 off hallway 2 | Serial no: 19L2035366  |
|             |                                  | Readings:              |
|             |                                  | Total input: 01730 kWh |
| Heat        | Provided by concierge            | Serial no: 6455 3176   |
|             |                                  | Reading:1497 kWh       |
| Heat &      | Provided by concierge            | Serial no: 00137064    |
| Cooling     |                                  | Reading: 00000010 kWh  |
|             |                                  |                        |

#### Utility reading photographs

Date of inspection: SAMPLE

Page 8 of 210

Ft<sup>2</sup> Inventories

| Location of    |                                  |
|----------------|----------------------------------|
| Fuse Board     | Built-in storage 3 off hallway 2 |
| Stopcock       | Built-in storage 3 off hallway 2 |
| Boiler         | N/A                              |
| Water tank     | N/A                              |
| Gas appliances | N/A                              |