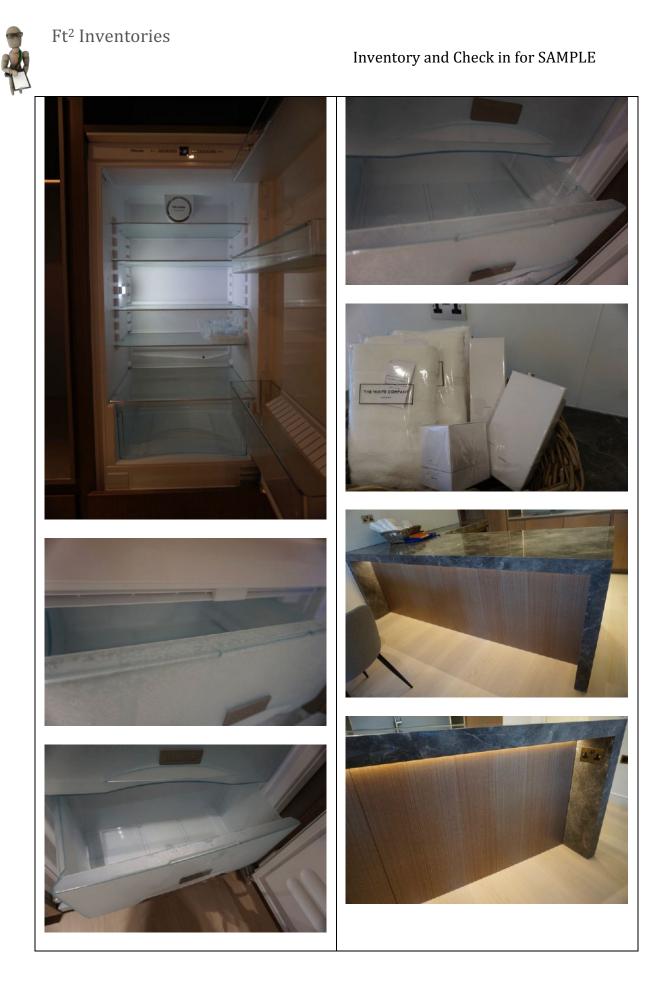

> <li>Top drawer has 1x grey plastic cutlery holder</li> <li>Bottom drawer is attached to the fascia</li> <li>1x set of candle holders found inside, copper</li> </ul> </li> <li>Base unit 3:</li> </ul>                                                                                                                                                                                                            | - All drawers tested and working                                                                  |





















# Inventory and Check in for SAMPLE



































Page 178 of 210









# Ft<sup>2</sup> Inventories

### Inventory and Check in for SAMPLE











### Inventory and Check in for SAMPLE

















### Inventory and Check in for SAMPLE









Page 186 of 210







### Ft<sup>2</sup> Inventories



# 13. Reception Room

RH = Right Hand LH = Left Hand

All items inspected have been found in good condition and free from defects and damage unless specifically mentioned.

| Description                                               | Comments