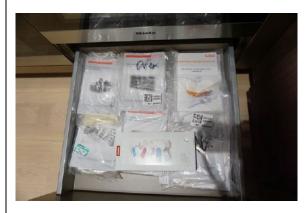

## Appliance manuals

Manuals found for:

- Fridge freezer
- Oven
- Microwave
- Miele dishwasher tablets
- Dishwasher combination microwave oven
- Washer dryer
- Ceramic hob
- Dishwasher tablets
- 2x spanners
- 1x piece of pipework/insulation tape
- Westin kitchen