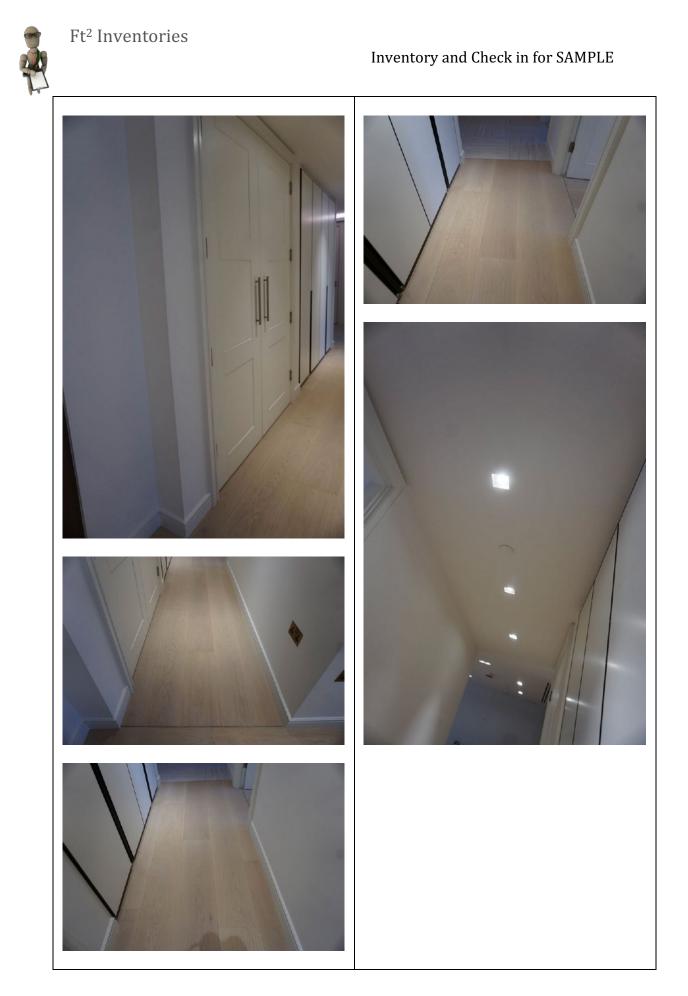

### <u>5. Hallway 2</u>

RH = *Right Hand* LH = *Left Hand* 

All items inspected have been found in good condition and free from defects and damage unless specifically mentioned.

| Description            | Comments                                                                                                                                                                                                                                                                                                                                                                                                                                                                                                                                                 |
|------------------------|----------------------------------------------------------------------------------------------------------------------------------------------------------------------------------------------------------------------------------------------------------------------------------------------------------------------------------------------------------------------------------------------------------------------------------------------------------------------------------------------------------------------------------------------------------|
| <b>5.1 Door</b><br>N/A |                                                                                                                                                                                                                                                                                                                                                                                                                                                                                                                                                          |
| 5.2 Floor              |                                                                                                                                                                                                                                                                                                                                                                                                                                                                                                                                                          |
| Light wood             | <ul> <li>1' drag mark from the centre of<br/>the floor towards bedroom 2 on<br/>the LH side and 1x 15cm black<br/>mark to the same area</li> <li>2x further faint 10cm drag marks<br/>forward of the storage cupboard<br/>opposite bedroom 2</li> <li>2x brown 3cm defects directly in<br/>front of the storage cupboard</li> <li>4x further brown defects in front<br/>of the LH storage cupboard<br/>nearest to the kitchen with semi-<br/>circular drag mark beneath the<br/>doors in the same area</li> <li>1x 4cm grey mark to same area</li> </ul> |
| 5.3 Skirting boards    |                                                                                                                                                                                                                                                                                                                                                                                                                                                                                                                                                          |
| Wood painted white     | - Minor paint disparity to the joins                                                                                                                                                                                                                                                                                                                                                                                                                                                                                                                     |