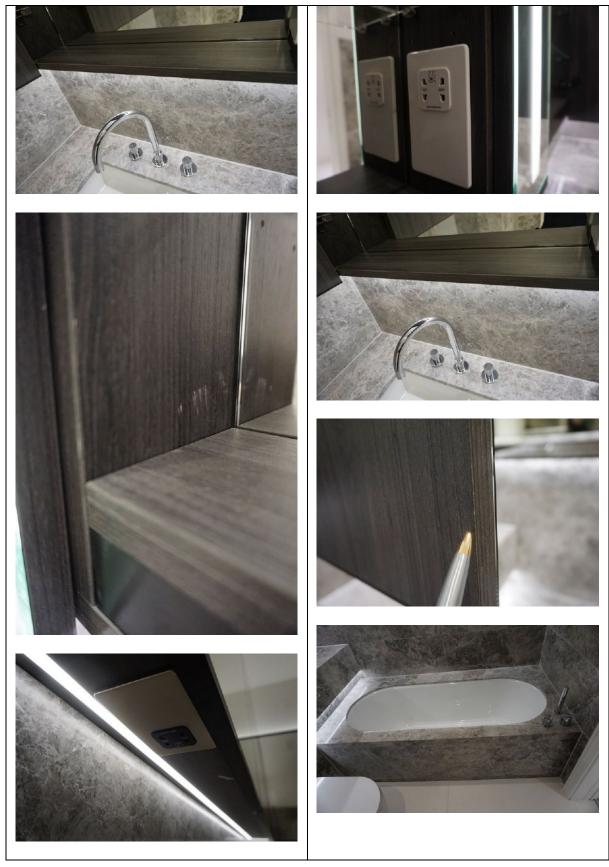

### <u>4. En-Suite Bedroom 1</u>

RH = *Right Hand* LH = *Left Hand* 

All items inspected have been found in good condition and free from defects and damage unless specifically mentioned.

| Description                                                                                                                                                                   | Comments                                                                                                                                           |
|-------------------------------------------------------------------------------------------------------------------------------------------------------------------------------|----------------------------------------------------------------------------------------------------------------------------------------------------|
| <ul> <li>4.1 Door</li> <li>External door:</li> <li>Sliding door <ul> <li>Wood painted white</li> <li>Brushed chrome finger pull and retractable handle</li> </ul> </li> </ul> | - Some light finger marks to the internal finger plate                                                                                             |
| External door frame:<br>Wood painted white                                                                                                                                    | - A few minor defects beneath the paintwork                                                                                                        |
| Internal door:<br>As consistent with external<br>- Thumb screw lock<br>Internal door frame:<br>As consistent with external                                                    | - Tested and working                                                                                                                               |
| 4.2 Floor                                                                                                                                                                     |                                                                                                                                                    |
| Threshold:<br>- Brushed chrome                                                                                                                                                | <ul> <li>'Appears' to be some minor<br/>defects along the threshold and<br/>white paint mark to the RH side,<br/>please see photographs</li> </ul> |

| Floors:<br>- Cream stone tile with cream grout   | <ul> <li>An area of tiny rust coloured<br/>marks to the RH side of the bath<br/>spanning the width of the tiles<br/>please see photographs</li> <li>3x 2cm grey marks to the same<br/>tile</li> <li>2x grey marks underneath the<br/>WC</li> </ul>                                                                                                                                                                                                                                                                                                                                                                                                                                                                                                                                                                                                 |
|--------------------------------------------------|----------------------------------------------------------------------------------------------------------------------------------------------------------------------------------------------------------------------------------------------------------------------------------------------------------------------------------------------------------------------------------------------------------------------------------------------------------------------------------------------------------------------------------------------------------------------------------------------------------------------------------------------------------------------------------------------------------------------------------------------------------------------------------------------------------------------------------------------------|
| 4.3 Skirting boards                              |                                                                                                                                                                                                                                                                                                                                                                                                                                                                                                                                                                                                                                                                                                                                                                                                                                                    |
| N/A                                              |                                                                                                                                                                                                                                                                                                                                                                                                                                                                                                                                                                                                                                                                                                                                                                                                                                                    |
| 4.4 Walls                                        |                                                                                                                                                                                                                                                                                                                                                                                                                                                                                                                                                                                                                                                                                                                                                                                                                                                    |
| Partially painted white                          | <ul> <li>Minor paint disparity along the<br/>joins</li> </ul>                                                                                                                                                                                                                                                                                                                                                                                                                                                                                                                                                                                                                                                                                                                                                                                      |
| Partially grey marble tile with light grey grout | <ul> <li>Natural defects to the tile</li> <li>3x chips to the tile at high level to the LH side of the shower area along the angled corner join and 1x area where the grout is loose at low level</li> <li>3x further notable 1cm chips at low level along the leading edge</li> <li>1x 2cm chip and 2x further tiny ½cm chips at low level to the RH side of the shower area along the angled join</li> <li>Paint dust to the tiles in areas</li> <li>5x further chips along the internal edge of the shower area along the angled join, difficult to photograph in areas</li> <li>Approximately 5x 10cm scratches to the marble beneath the central fitted unit opposite the door</li> <li>Green tape beneath the mirrored panel above the bath</li> <li>Some minor defect to the edges of the tiles where they have been cut to size</li> </ul> |