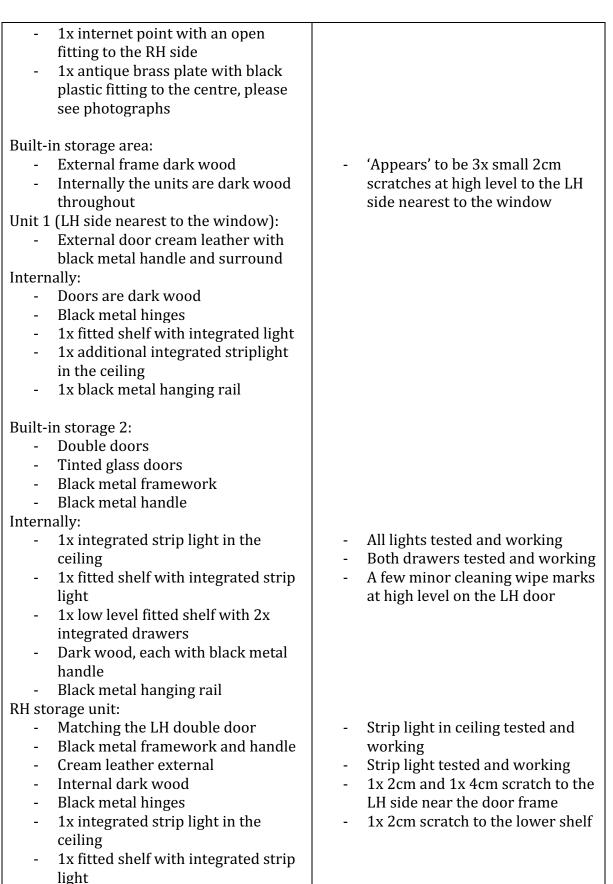

### <u>5. Hallway 2</u>

RH = *Right Hand* LH = *Left Hand* 

All items inspected have been found in good condition and free from defects and damage unless specifically mentioned.

| Description            | Comments                                                                                                                                                                                                                                                                                                                                                                                                                                                                                                                                                 |
|------------------------|----------------------------------------------------------------------------------------------------------------------------------------------------------------------------------------------------------------------------------------------------------------------------------------------------------------------------------------------------------------------------------------------------------------------------------------------------------------------------------------------------------------------------------------------------------|
| <b>5.1 Door</b><br>N/A |                                                                                                                                                                                                                                                                                                                                                                                                                                                                                                                                                          |
| 5.2 Floor              |                                                                                                                                                                                                                                                                                                                                                                                                                                                                                                                                                          |
| Light wood             | <ul> <li>1' drag mark from the centre of<br/>the floor towards bedroom 2 on<br/>the LH side and 1x 15cm black<br/>mark to the same area</li> <li>2x further faint 10cm drag marks<br/>forward of the storage cupboard<br/>opposite bedroom 2</li> <li>2x brown 3cm defects directly in<br/>front of the storage cupboard</li> <li>4x further brown defects in front<br/>of the LH storage cupboard<br/>nearest to the kitchen with semi-<br/>circular drag mark beneath the<br/>doors in the same area</li> <li>1x 4cm grey mark to same area</li> </ul> |
| 5.3 Skirting boards    |                                                                                                                                                                                                                                                                                                                                                                                                                                                                                                                                                          |
| Wood painted white     | - Minor paint disparity to the joins                                                                                                                                                                                                                                                                                                                                                                                                                                                                                                                     |

|                                                                                                                              | - An area of defects beneath the paintwork/shallow lumps to the RH side of bedroom 2                                                                                                                                                                                                                     |
|------------------------------------------------------------------------------------------------------------------------------|----------------------------------------------------------------------------------------------------------------------------------------------------------------------------------------------------------------------------------------------------------------------------------------------------------|
| 5.4 Walls                                                                                                                    |                                                                                                                                                                                                                                                                                                          |
| Painted white                                                                                                                | <ul> <li>2x 1cm grey marks at mid level to<br/>the RH side of bedroom 2 with<br/>2cm grey marks and 1x 4cm grey<br/>marks to the centre of the wall at<br/>mid level</li> <li>1x grey 1cm mark to RH side of<br/>the kitchen</li> <li>1x faint 3cm grey mark between<br/>the storage cupboard</li> </ul> |
| 5.5 Cornicing                                                                                                                |                                                                                                                                                                                                                                                                                                          |
| N/A                                                                                                                          |                                                                                                                                                                                                                                                                                                          |
| 5.6 Ceiling                                                                                                                  |                                                                                                                                                                                                                                                                                                          |
| Painted white                                                                                                                |                                                                                                                                                                                                                                                                                                          |
| 5.7 Fixtures/Fittings                                                                                                        |                                                                                                                                                                                                                                                                                                          |
| <ul> <li>3x recessed spotlights in square</li> <li>White metal casing</li> <li>Glass circular panel to the centre</li> </ul> | - Tested and working                                                                                                                                                                                                                                                                                     |
| 1x ceiling mounted sprinkler                                                                                                 | - Untested                                                                                                                                                                                                                                                                                               |
| Switches:<br>- White plastic push buttons as fitted                                                                          |                                                                                                                                                                                                                                                                                                          |
| Sockets:<br>- Antique brass and black plastic as<br>fitted                                                                   |                                                                                                                                                                                                                                                                                                          |
| 5.8 Furniture/Furnishings                                                                                                    |                                                                                                                                                                                                                                                                                                          |
| N/A                                                                                                                          |                                                                                                                                                                                                                                                                                                          |
| 5.9 Window                                                                                                                   |                                                                                                                                                                                                                                                                                                          |
| N/A                                                                                                                          |                                                                                                                                                                                                                                                                                                          |

Date of inspection: SAMPLE

Page 90 of 210

### 6. Built-in Storage 1 off Hallway 2

RH = *Right Hand* LH = *Left Hand* 

All items inspected have been found in good condition and free from defects and damage unless specifically mentioned.

| Description                                                                                                                                                                                                                                                                                                                                         | Comments                                                                                                                                                                                                                                         |
|-----------------------------------------------------------------------------------------------------------------------------------------------------------------------------------------------------------------------------------------------------------------------------------------------------------------------------------------------------|--------------------------------------------------------------------------------------------------------------------------------------------------------------------------------------------------------------------------------------------------|
| <ul> <li>6.1 Door</li> <li>External door:</li> <li>Cream lacquer matt finish <ul> <li>Black metal edging and handle</li> </ul> </li> <li>External door frame: <ul> <li>N/A</li> <li>Integrated into the walls</li> </ul> </li> <li>Internal door: <ul> <li>Dark wood</li> <li>Black metal edging</li> <li>Black metal hinges</li> </ul> </li> </ul> | <ul> <li>Tiny 1cm grey scratch above the handle on LH door at mid level</li> <li>All secure and intact</li> <li>3x tiny white paint marks to the centre of the LH door</li> <li>1x non-continuous 7cm white paint mark to the RH door</li> </ul> |
| Internal door frame:<br>N/A<br>- Integrated into the walls                                                                                                                                                                                                                                                                                          |                                                                                                                                                                                                                                                  |
| <b>6.2 Floor</b><br>White washed dark wood                                                                                                                                                                                                                                                                                                          |                                                                                                                                                                                                                                                  |

|                                                                         | 1                                                                                                                      |
|-------------------------------------------------------------------------|------------------------------------------------------------------------------------------------------------------------|
| 6.3 Skirting boards                                                     |                                                                                                                        |
| N/A                                                                     |                                                                                                                        |
| 6.4 Walls                                                               |                                                                                                                        |
| White washed dark wood                                                  |                                                                                                                        |
| 6.5 Cornicing                                                           |                                                                                                                        |
| N/A                                                                     |                                                                                                                        |
| 6.6 Ceilings                                                            |                                                                                                                        |
| White washed dark wood with 1x integrated strip light                   | - Strip light tested and working                                                                                       |
| 6.7 Fixtures/Fittings                                                   |                                                                                                                        |
| 1x fitted shelf with an integrated strip light and clear plastic sensor | <ul> <li>Tested and working</li> <li>Underside of the fitted shelf is missing 1x screw cover to the LH side</li> </ul> |
| 6.8 Furniture/Furnishings                                               |                                                                                                                        |
| N/A                                                                     |                                                                                                                        |
| 6.9 Window                                                              |                                                                                                                        |
| N/A                                                                     |                                                                                                                        |
| 6.10 Photographs                                                        |                                                                                                                        |
|                                                                         |                                                                                                                        |

### 7. Built-in Storage 2 off Hallway 2

RH = *Right Hand* LH = *Left Hand* 

All items inspected have been found in good condition and free from defects and damage unless specifically mentioned.

| Description                                                                                      | Comments                                                  |
|--------------------------------------------------------------------------------------------------|-----------------------------------------------------------|
| 7.1 Door                                                                                         |                                                           |
| External door:<br>Cream lacquer matt finish<br>- Black metal edging and handle                   |                                                           |
| External door frame:<br>N/A<br>- Integrated into the walls                                       |                                                           |
| Internal door:<br>Dark white washed wood<br>- Black metal edge/framework<br>- Black metal hinges | - Hinges secure and intact                                |
| Internal door frame:<br>N/A<br>- Integrated into the walls                                       |                                                           |
| 7.2 Floor                                                                                        |                                                           |
| White washed dark wood                                                                           | - Slight defect to the centre on the clear plastic finish |

| 7.3 Skirting boards                                                                                                                                                                                                                                      |                                                                                                                                                                                                                                                                                                                                                                                                  |
|----------------------------------------------------------------------------------------------------------------------------------------------------------------------------------------------------------------------------------------------------------|--------------------------------------------------------------------------------------------------------------------------------------------------------------------------------------------------------------------------------------------------------------------------------------------------------------------------------------------------------------------------------------------------|
| N/A                                                                                                                                                                                                                                                      |                                                                                                                                                                                                                                                                                                                                                                                                  |
| 7.4 Walls                                                                                                                                                                                                                                                |                                                                                                                                                                                                                                                                                                                                                                                                  |
| Dark white washed wood                                                                                                                                                                                                                                   |                                                                                                                                                                                                                                                                                                                                                                                                  |
| 7.5 Cornicing                                                                                                                                                                                                                                            |                                                                                                                                                                                                                                                                                                                                                                                                  |
| N/A                                                                                                                                                                                                                                                      |                                                                                                                                                                                                                                                                                                                                                                                                  |
| 7.6 Ceilings                                                                                                                                                                                                                                             |                                                                                                                                                                                                                                                                                                                                                                                                  |
| White washed dark wood with 1x integrated strip light                                                                                                                                                                                                    | - Tested and working                                                                                                                                                                                                                                                                                                                                                                             |
| 7.7 Fixtures/Fittings                                                                                                                                                                                                                                    |                                                                                                                                                                                                                                                                                                                                                                                                  |
| <ul> <li>1x integrated shelf with strip light and sensor <ul> <li>1x integrated communication/ventilation point</li> <li>Black metal with fuse box inside</li> <li>8x Crestron units inside</li> <li>Back walls are painted white</li> </ul> </li> </ul> | <ul> <li>Strip light tested and working</li> <li>Central screw covers are missing to both sides</li> <li>Fuse box dusty internally</li> <li>Schedule of circuit details is attached to the internal door</li> <li>Floor is unfinished</li> <li>No skirting boards inside the area with the Crestron unit</li> <li>1x scratch to the RH side of the Crestron unit to the top RH corner</li> </ul> |
| 7.8 Furniture/Furnishings                                                                                                                                                                                                                                |                                                                                                                                                                                                                                                                                                                                                                                                  |
| N/A                                                                                                                                                                                                                                                      |                                                                                                                                                                                                                                                                                                                                                                                                  |
| 7.9 Window                                                                                                                                                                                                                                               |                                                                                                                                                                                                                                                                                                                                                                                                  |
| N/A                                                                                                                                                                                                                                                      |                                                                                                                                                                                                                                                                                                                                                                                                  |
|                                                                                                                                                                                                                                                          |                                                                                                                                                                                                                                                                                                                                                                                                  |
|                                                                                                                                                                                                                                                          |                                                                                                                                                                                                                                                                                                                                                                                                  |
|                                                                                                                                                                                                                                                          |                                                                                                                                                                                                                                                                                                                                                                                                  |
|                                                                                                                                                                                                                                                          |                                                                                                                                                                                                                                                                                                                                                                                                  |

Page 103 of 210

Page 106 of 210

### 8. Built-in Storage 3 off Hallway 2

RH = *Right Hand* LH = *Left Hand* 

All items inspected have been found in good condition and free from defects and damage unless specifically mentioned.

| Description                                                                                              | Comments                                                                                                                                                                           |
|----------------------------------------------------------------------------------------------------------|------------------------------------------------------------------------------------------------------------------------------------------------------------------------------------|
| 8.1 Door                                                                                                 |                                                                                                                                                                                    |
| External door:<br>Wooden doors painted white<br>- Brushed chrome pull handles<br>- Brushed chrome hinges | <ul> <li>4x faint finger marks to the centre of the door around the handles</li> <li>Hinges secure and intact</li> <li>1x white mark to the lower panel upper RH corner</li> </ul> |
| External door frame:<br>Wood painted white                                                               | <ul> <li>2x tiny grey faint marks to the RH side, each approximately 1cm</li> <li>1x indent which has been painted over at mid level to RH side</li> </ul>                         |
| Internal door:<br>As consistent with external                                                            | - Circuit details attached to the RH door                                                                                                                                          |
| Internal door frame:<br>As consistent with external                                                      |                                                                                                                                                                                    |

| 8.2 Floor                                                                                   |                                                                                                                                                                                                                                                                                                                                                  |
|---------------------------------------------------------------------------------------------|--------------------------------------------------------------------------------------------------------------------------------------------------------------------------------------------------------------------------------------------------------------------------------------------------------------------------------------------------|
| Threshold:<br>- Brushed brass                                                               |                                                                                                                                                                                                                                                                                                                                                  |
| Floors:<br>- Grey stone tile with white grout                                               | - Some minor white paint spots to the edges of the tiles in areas                                                                                                                                                                                                                                                                                |
| 8.3 Skirting boards                                                                         |                                                                                                                                                                                                                                                                                                                                                  |
| Wood painted white                                                                          | - Minor defects beneath the<br>paintwork                                                                                                                                                                                                                                                                                                         |
| 8.4 Walls                                                                                   |                                                                                                                                                                                                                                                                                                                                                  |
| Painted white                                                                               | <ul> <li>2x faint brown drip marks at mid<br/>level to the LH side</li> <li>Series of faint drip marks above<br/>the pipework beneath the<br/>Remeha unit and 1x horizontal<br/>10cm grey scratch above the<br/>pipework for the same unit</li> <li>2x visible fittings at low level to<br/>the back wall around the BMS<br/>controls</li> </ul> |
| 8.5 Cornicing                                                                               |                                                                                                                                                                                                                                                                                                                                                  |
| N/A                                                                                         |                                                                                                                                                                                                                                                                                                                                                  |
| 8.6 Ceilings                                                                                |                                                                                                                                                                                                                                                                                                                                                  |
| Panels painted white                                                                        | - Drip marks to the access panel above the Remeha unit                                                                                                                                                                                                                                                                                           |
| 2x integrated access panels<br>- Each with white plastic fittings<br>partially painted over |                                                                                                                                                                                                                                                                                                                                                  |
| 8.7 Fixtures/Fittings                                                                       |                                                                                                                                                                                                                                                                                                                                                  |
| 1x ceiling mounted smoke detector GIRA                                                      | - Tested and working                                                                                                                                                                                                                                                                                                                             |
| 1x ceiling mounted vent                                                                     | - Untested                                                                                                                                                                                                                                                                                                                                       |

| Switches and sockets:<br>- White plastic as fitted, labelled                                                                                                                                          |                                                                                                                                                                    |
|-------------------------------------------------------------------------------------------------------------------------------------------------------------------------------------------------------|--------------------------------------------------------------------------------------------------------------------------------------------------------------------|
| 2x Thermonet thermostat controls                                                                                                                                                                      | <ul><li>Tested for power and working</li><li>Display is on</li></ul>                                                                                               |
| 1x grey plastic fitting to the LH side                                                                                                                                                                |                                                                                                                                                                    |
| 1x NetThings display panel with electricity cold and hot water meter readings                                                                                                                         |                                                                                                                                                                    |
| <ul> <li>1x Remeha white metal unit with all associated pipework</li> <li>Pipework is in black insulation foam</li> <li>Stopcock is found in here</li> </ul>                                          |                                                                                                                                                                    |
| 1x NetThings box labelled hinge from the top, serial number 017537                                                                                                                                    | - Dusty to the surface                                                                                                                                             |
| 1x Vent-Axia unit with associated ventilation units                                                                                                                                                   | <ul> <li>Audible noise heard at the time of the inspection, 'appears' to be on</li> <li>Untested</li> </ul>                                                        |
| 1x box - 'danger 230V AC'<br>- BMS controls with Danfoss<br>thermostat to the front                                                                                                                   | - Tested for power and working                                                                                                                                     |
| 1x Honeywell white metal fuse box with 1x<br>larger MK Honeywell fuse box                                                                                                                             | <ul> <li>Series of small condensed/chips<br/>to the front of the unit with 3x<br/>scratches to the same area</li> </ul>                                            |
| 1x electricity meter<br>- All associated cables                                                                                                                                                       |                                                                                                                                                                    |
| <ul> <li>Washing machine:</li> <li>Miele wash and dry PowerWash 2.0</li> <li>Model WTF130WPM</li> <li>MNR number 10505220</li> <li>Type HWT03</li> <li>2x integrated connected striplights</li> </ul> | <ul> <li>Stickers to the front</li> <li>Tested for power and working</li> <li>Internal light tested and working</li> <li>Striplights tested and working</li> </ul> |
| 8.8 Furniture/Furnishings                                                                                                                                                                             |                                                                                                                                                                    |
| N/A                                                                                                                                                                                                   |                                                                                                                                                                    |
|                                                                                                                                                                                                       |                                                                                                                                                                    |

# Inventory and Check in for SAMPLE

Page 113 of 210

# Ft<sup>2</sup> Inventories

# Inventory and Check in for SAMPLE

Page 118 of 210

### 9. Bedroom 2

RH = *Right Hand* LH = *Left Hand* 

All items inspected have been found in good condition and free from defects and damage unless specifically mentioned.

| Description                                                                  | Comments                                                                                                                                                                                                                      |
|------------------------------------------------------------------------------|-------------------------------------------------------------------------------------------------------------------------------------------------------------------------------------------------------------------------------|
| 9.1 Door                                                                     |                                                                                                                                                                                                                               |
| External door:<br>Wooden door painted white<br>- Brushed chrome lever handle | <ul> <li>Some light paint<br/>disparity/cleaning wipe marks to<br/>the centre of the door, please see<br/>please see photographs</li> <li>Hinges secure and intact</li> <li>1x sticker beneath the upper<br/>hinge</li> </ul> |
| External door frame:<br>Wood painted white                                   | - Minor defects beneath the<br>paintwork                                                                                                                                                                                      |
| Internal door:<br>As consistent with external door                           | <ul> <li>A couple of tiny white paint splashes to the edges of the handle</li> <li>Hinge secure and intact</li> </ul>                                                                                                         |
| Internal door frame:<br>As consistent with external frame                    | - 2x tiny marks at mid level to the RH side                                                                                                                                                                                   |

| 9.2 Floor                                                              |                                                                                                                                                                                                                                                                                                                                                                                                                                                                                                                                                                                                                                                                                |
|------------------------------------------------------------------------|--------------------------------------------------------------------------------------------------------------------------------------------------------------------------------------------------------------------------------------------------------------------------------------------------------------------------------------------------------------------------------------------------------------------------------------------------------------------------------------------------------------------------------------------------------------------------------------------------------------------------------------------------------------------------------|
| Threshold:<br>- Brushed chrome                                         |                                                                                                                                                                                                                                                                                                                                                                                                                                                                                                                                                                                                                                                                                |
| Floors:<br>• White washed light wood as<br>consistent with the hallway | <ul> <li>1x white paint mark and 2x faint<br/>15cm marks forward of the en-<br/>suite</li> <li>1x 10cm grey mark and 1x spot<br/>mark forward of the en-suite</li> <li>1x elongated white rub mark on<br/>approach to the communications<br/>points on LH wall</li> <li>5cm grey mark to LH side of the<br/>balcony doors with 1x 2cm and<br/>2x 20cm grey marks between the<br/>bed and the balcony doors</li> <li>Faint defects to the finish/slight<br/>disparity to the finish, where it<br/>has not dried evenly, more<br/>notably forward of the balcony<br/>door</li> <li>4x 15cm grey rub marks between<br/>the bed and the storage cupboard<br/>to RH side</li> </ul> |
| 9.3 Skirting boards                                                    |                                                                                                                                                                                                                                                                                                                                                                                                                                                                                                                                                                                                                                                                                |
| Wood painted white                                                     | <ul> <li>Some defects beneath paintwork</li> <li>Slight paint disparity along the joins/in the corners</li> <li>1x 60cm grey mark along the base of the skirting board in the corner to the LH side of the balcony door</li> </ul>                                                                                                                                                                                                                                                                                                                                                                                                                                             |
| 9.4 Walls                                                              |                                                                                                                                                                                                                                                                                                                                                                                                                                                                                                                                                                                                                                                                                |
| Painted white                                                          | <ul> <li>Slight paint disparity at mid level to the wall to the LH side of the entrance</li> <li>1x tiny chip ½cm opposite the entrance to the en-suite and 1x 5cm non-continuous mark at low level above the skirting board in the same area</li> </ul>                                                                                                                                                                                                                                                                                                                                                                                                                       |

|                                                                                                                                                                                                                                                   | <ul> <li>Slight paint disparity around the edges and join</li> <li>1x faint grey mark to the RH side of the balcony door</li> <li>Slight indents/defect beneath the paintwork to the LH side of the headboard for the bed</li> <li>3x finger marks at mid level to the RH side of the artwork</li> <li>1x faint area of grey rub marks at low level above the skirting board to the LH side of the ensuite, approximately 30cm</li> </ul> |
|---------------------------------------------------------------------------------------------------------------------------------------------------------------------------------------------------------------------------------------------------|-------------------------------------------------------------------------------------------------------------------------------------------------------------------------------------------------------------------------------------------------------------------------------------------------------------------------------------------------------------------------------------------------------------------------------------------|
| 9.5 Cornicing                                                                                                                                                                                                                                     |                                                                                                                                                                                                                                                                                                                                                                                                                                           |
| N/A                                                                                                                                                                                                                                               |                                                                                                                                                                                                                                                                                                                                                                                                                                           |
| 9.6 Ceilings                                                                                                                                                                                                                                      |                                                                                                                                                                                                                                                                                                                                                                                                                                           |
| Painted white                                                                                                                                                                                                                                     | - Slight paint disparity around the edges and joins                                                                                                                                                                                                                                                                                                                                                                                       |
| 9.7 Fixtures/Fittings                                                                                                                                                                                                                             |                                                                                                                                                                                                                                                                                                                                                                                                                                           |
| 5x recessed spotlights in square white metal casing                                                                                                                                                                                               | - Tested and working                                                                                                                                                                                                                                                                                                                                                                                                                      |
| Switches:<br>- White plastic push buttons as fitted                                                                                                                                                                                               |                                                                                                                                                                                                                                                                                                                                                                                                                                           |
| <ul> <li>Sockets:</li> <li>Antique brass and black plastic as fitted</li> <li>1x communications point</li> <li>3x 3-pin sockets</li> <li>1x blank plate with 1x black plastic fitting</li> <li>1x double internet point behind the bed</li> </ul> |                                                                                                                                                                                                                                                                                                                                                                                                                                           |
| <ul> <li>1x integrated storage cupboard:</li> <li>Sliding door</li> <li>Double doors grey lacquer<br/>externally with black metal handle<br/>and edging</li> </ul>                                                                                | <ul> <li>Striplight in ceiling tested and<br/>working</li> <li>Integrated striplight tested and<br/>working</li> </ul>                                                                                                                                                                                                                                                                                                                    |

| <ul> <li>Internally: <ul> <li>White washed dark wood</li> <li>LH side 1x integrated striplight in the ceiling</li> <li>1x fitted shelf with integrated striplight and sensor</li> <li>1x black metal hanging rail</li> </ul> </li> <li>RH unit: <ul> <li>1x fitted shelf with integrated striplight and sensor</li> <li>1x fitted shelf with integrated striplight and sensor</li> <li>1x integrated black metal hanging rail</li> <li>1x base shelf</li> <li>Brush internally to both doors</li> <li>1x brushed chrome and black doorstop</li> </ul> </li> </ul> | <ul> <li>Hanging rail secure and intact</li> <li>Faint grey mark at low level,<br/>where it 'appears' door makes<br/>contact with RH door when<br/>operated</li> <li>Tested and working</li> </ul> |
|-------------------------------------------------------------------------------------------------------------------------------------------------------------------------------------------------------------------------------------------------------------------------------------------------------------------------------------------------------------------------------------------------------------------------------------------------------------------------------------------------------------------------------------------------------------------|----------------------------------------------------------------------------------------------------------------------------------------------------------------------------------------------------|
| 1x integrated vent, high level, white metal                                                                                                                                                                                                                                                                                                                                                                                                                                                                                                                       |                                                                                                                                                                                                    |
| 9.8 Furniture/Furnishings                                                                                                                                                                                                                                                                                                                                                                                                                                                                                                                                         |                                                                                                                                                                                                    |
| <ul> <li>2x matching lamps</li> <li>Black metal and chrome circular base with chrome insert</li> <li>Grey shades</li> </ul>                                                                                                                                                                                                                                                                                                                                                                                                                                       | - Both tested and working                                                                                                                                                                          |
| <ul> <li>2x matching bedside units:</li> <li>Dark wood</li> <li>Each with 1x integrated drawer with a cut-out handle</li> <li>Dark wood feet</li> </ul>                                                                                                                                                                                                                                                                                                                                                                                                           | <ul> <li>All tested and working</li> <li>Small piece of packing debris inside the RH cupboard</li> </ul>                                                                                           |
| <ul> <li>Bed:</li> <li>Light grey marl</li> <li>Double base</li> <li>Matching headboard</li> <li>Cream mattress David Phillips Eton</li> <li>1x white coated mattress protector</li> <li>1x white fitted sheet</li> <li>1x duvet and white cover</li> <li>4x pillows in white covers</li> <li>2x crushed velvet navy blue scatter cushions</li> </ul>                                                                                                                                                                                                             | - Packing debris to the mattress                                                                                                                                                                   |
| 1x wall mounted piece of artwork in black wooden frame of 'hills'                                                                                                                                                                                                                                                                                                                                                                                                                                                                                                 |                                                                                                                                                                                                    |

#### 9.9 Window

#### Windows:

- Double sliding doors Each operational door has 1x brushed chrome handle
- Black metal framework
- Double glazed
- 2x fixed panes, non-operational
- Handle tested and working
- Some minor drip marks and cleaning oversights to the windows
- 1x piece of green tape to the LH window
- 1x area of white fading at mid level to the LH supports
- 1x area of white fading to the RH door at low level beneath the handle and approximately 20x small 2cm to 4cm scratches at mid level

- Curtains:
  - 1x grey satin lined full length floor to ceiling curtain with brushed chrome pull
  - Set in a white metal runner
- Tested and working
- Faint white marks and white paint dust to the bottom LH corner of the curtain, please see photographs

Page 132 of 210

Page 133 of 210

# Inventory and Check in for SAMPLE

# <u>10. Balcony</u>

RH = *Right Hand* LH = *Left Hand* 

All items inspected have been found in good condition and free from defects and damage unless specifically mentioned.

| Description                                                                              | Comments                                                                                                    |
|------------------------------------------------------------------------------------------|-------------------------------------------------------------------------------------------------------------|
| 10.1 Door                                                                                |                                                                                                             |
| External door:<br>As consistent with internal (see window<br>section in bedroom 2)       |                                                                                                             |
| External door frame:<br>As consistent with internal (see window<br>section in bedroom 2) |                                                                                                             |
| 10.2 Ground Coverage                                                                     |                                                                                                             |
| Floors:<br>- Cream stone tile                                                            | <ul> <li>Some greening, please see photographs</li> <li>1x grey mark to the LH side approx. 30cm</li> </ul> |
| 2x brushed chrome fittings                                                               | - Some greening                                                                                             |
| 10.3 Perimeter                                                                           |                                                                                                             |
| Grey finished metal                                                                      |                                                                                                             |

| Metal charcoal grey finish                                     |                      |
|----------------------------------------------------------------|----------------------|
| Dark wooden handrail                                           | - Secure and intact  |
| 10.4 Walls                                                     |                      |
| External facade:<br>- Textured cream stone with cream<br>grout |                      |
| 10.5 Fixtures/Fittings                                         |                      |
| 1x integrated spotlight                                        | - Tested and working |
| 10.6 Photographs                                               | 1                    |
|                                                                |                      |

### Inventory and Check in for SAMPLE

### Ft<sup>2</sup> Inventories

#### 11. En-Suite Bedroom 2

RH = *Right Hand* LH = *Left Hand* 

All items inspected have been found in good condition and free from defects and damage unless specifically mentioned.

| Description                                                                                      | Comments                                                                                                                                                             |
|--------------------------------------------------------------------------------------------------|----------------------------------------------------------------------------------------------------------------------------------------------------------------------|
| <b>11.1 Door</b><br>External door:<br>Wooden door painted white<br>- Brushed chrome lever handle | <ul> <li>A couple of tiny white paint<br/>marks to the edges of the handle</li> </ul>                                                                                |
| <ul> <li>Brushed chrome turn</li> <li>Brushed chrome hinges</li> </ul> External door frame:      | - A couple of finger marks above the handle on the LH side                                                                                                           |
| Wood painted white<br>Internal door:                                                             |                                                                                                                                                                      |
| As consistent with external door                                                                 | <ul> <li>An area of grey rubbing at mid<br/>level to the upper panel</li> <li>Approximately 1x 15cm and 1x<br/>20cm grey scratch to the central<br/>panel</li> </ul> |
| Internal door frame:                                                                             |                                                                                                                                                                      |
| As consistent with external                                                                      |                                                                                                                                                                      |
| 11.2 Floor                                                                                       |                                                                                                                                                                      |
| Threshold: Brushed chrome                                                                        |                                                                                                                                                                      |

| Floors:<br>- Cream stone tile with cream grout   | <ul> <li>Approximately 6x minor grey<br/>defects to the tile forward of the<br/>entrance</li> <li>Slight discolouration around the<br/>joins</li> <li>Approximately 4x further 6cm<br/>grey defects and approximately<br/>5x further grey stains around the<br/>edges of the en-suite</li> <li>Approximately 10x further small<br/>1cm to 3cm grey marks between<br/>the WC and the shower area</li> </ul>                                                                                                                                  |
|--------------------------------------------------|---------------------------------------------------------------------------------------------------------------------------------------------------------------------------------------------------------------------------------------------------------------------------------------------------------------------------------------------------------------------------------------------------------------------------------------------------------------------------------------------------------------------------------------------|
| 11.3 Skirting boards                             |                                                                                                                                                                                                                                                                                                                                                                                                                                                                                                                                             |
| N/A                                              |                                                                                                                                                                                                                                                                                                                                                                                                                                                                                                                                             |
| 11.4 Walls                                       |                                                                                                                                                                                                                                                                                                                                                                                                                                                                                                                                             |
| Partially painted white                          | - Minor paint disparity around the joins in the ceiling                                                                                                                                                                                                                                                                                                                                                                                                                                                                                     |
| Partially grey marble tile with light grey grout | <ul> <li>1x chip to the leading edge in the LH side of the shower area with tiny chip at low level on the shower area</li> <li>1x tiny chip to the internal leading edge on the LH side of the shower area</li> <li>1x chip at mid level to the leading edge RH side of the internal edge of the shower area with 1x heavier and 1x smaller chip at mid level on the internal edge near the shower area</li> <li>1x small chip to the underside of the fitted shelf beneath the sink and the WC</li> <li>2x chips to the RH side</li> </ul> |
| 11.5 Cornicing                                   |                                                                                                                                                                                                                                                                                                                                                                                                                                                                                                                                             |
| N/A                                              |                                                                                                                                                                                                                                                                                                                                                                                                                                                                                                                                             |
|                                                  |                                                                                                                                                                                                                                                                                                                                                                                                                                                                                                                                             |

| 11.6 Ceilings                                                                                                                                                                                                                                                                                                                                                                                                                                                                     |                                                                                                                                             |
|-----------------------------------------------------------------------------------------------------------------------------------------------------------------------------------------------------------------------------------------------------------------------------------------------------------------------------------------------------------------------------------------------------------------------------------------------------------------------------------|---------------------------------------------------------------------------------------------------------------------------------------------|
| Painted white                                                                                                                                                                                                                                                                                                                                                                                                                                                                     |                                                                                                                                             |
| 11.7 Fixtures/Fittings                                                                                                                                                                                                                                                                                                                                                                                                                                                            |                                                                                                                                             |
| 1x integrated access panel with white plastic fitting                                                                                                                                                                                                                                                                                                                                                                                                                             | <ul> <li>Not inspected internally</li> <li>3x 1cm to 4cm grey marks to the LH side</li> </ul>                                               |
| 3x recessed spotlights in white metal casing                                                                                                                                                                                                                                                                                                                                                                                                                                      | - Tested and working                                                                                                                        |
| 1x integrated strip light at high level                                                                                                                                                                                                                                                                                                                                                                                                                                           |                                                                                                                                             |
| 1x integrated strip light to the underside of the alcove storage area                                                                                                                                                                                                                                                                                                                                                                                                             |                                                                                                                                             |
| Strip light above and beneath the mirrored storage                                                                                                                                                                                                                                                                                                                                                                                                                                | - Tested and working                                                                                                                        |
| Strip light underneath the sink                                                                                                                                                                                                                                                                                                                                                                                                                                                   | - Tested and working                                                                                                                        |
| 2x chrome wall mounted towel rails                                                                                                                                                                                                                                                                                                                                                                                                                                                |                                                                                                                                             |
| <ul> <li>Shower cubicle:</li> <li>Base/floor brushed chrome threshold textured</li> <li>Cream stone tile with integrated drainage area</li> <li>Glass shower door chrome circular cut-out handle</li> <li>Chrome hinges</li> <li>Clear seal to the RH side</li> <li>Clear seal to the base</li> <li>2x chrome wall mounted taps</li> <li>1x mid level chrome wall mounted showerhead with chrome wall fittings and flexi hose</li> <li>1x high level chrome showerhead</li> </ul> | <ul> <li>Approximately 5x grey defects to the tile RH side of the entrance</li> <li>Water in both showerheads tested and working</li> </ul> |
| <ul> <li>Sink:</li> <li>Set in a grey marble surround</li> <li>White ceramic by Duravit</li> <li>Chrome pop-up plug</li> <li>1x chrome Axor Hansgrohe mixer spout and 2x chrome taps</li> </ul>                                                                                                                                                                                                                                                                                   | <ul> <li>Pop-up plug tested and working</li> <li>Both tested and working</li> </ul>                                                         |

| <ul> <li>1x chrome towel holder</li> <li>Integrated storage beneath the sink: <ul> <li>White washed dark wood with distressed metal top</li> <li>2x hinges in black plastic covers</li> <li>1x base shelf</li> </ul> </li> </ul>                                                                                                                                                                                                                                                                                                                                    |                                                                                                                    |
|---------------------------------------------------------------------------------------------------------------------------------------------------------------------------------------------------------------------------------------------------------------------------------------------------------------------------------------------------------------------------------------------------------------------------------------------------------------------------------------------------------------------------------------------------------------------|--------------------------------------------------------------------------------------------------------------------|
| <ul> <li>WC:</li> <li>Low level white ceramic by Duravit</li> <li>White plastic seat and lid</li> <li>1x Geberit double flush</li> </ul> 1x AXOR chrome wall mounted toilet roll holder                                                                                                                                                                                                                                                                                                                                                                             | <ul> <li>Tested and working</li> <li>Slight discolouration internally</li> <li>Flush tested and working</li> </ul> |
| <ul> <li>Built-in storage: <ul> <li>Double mirrored doors externally with black metal surround</li> </ul> </li> <li>Internally: <ul> <li>Mirrored panels</li> <li>Left and RH side of the doors, each have a fixed mirrored panel and dark white washed wood surround</li> <li>Central panel mirror with 1x frosted glass light</li> </ul> </li> <li>LH unit: <ul> <li>2x safety glass shelves with chrome and clear fittings</li> <li>1x white plastic shavers only socket</li> <li>1x brushed chrome and black plastic shavers only socket</li> </ul> </li> </ul> | <ul> <li>Light tested and working</li> <li>White plastic socket untested</li> </ul>                                |
| 11.8 Furniture/Furnishings                                                                                                                                                                                                                                                                                                                                                                                                                                                                                                                                          |                                                                                                                    |
| N/A                                                                                                                                                                                                                                                                                                                                                                                                                                                                                                                                                                 |                                                                                                                    |
| 11.9 Window                                                                                                                                                                                                                                                                                                                                                                                                                                                                                                                                                         |                                                                                                                    |
| N/A                                                                                                                                                                                                                                                                                                                                                                                                                                                                                                                                                                 |                                                                                                                    |

Page 152 of 210

Ft<sup>2</sup> Inventories

# Inventory and Check in for SAMPLE

Page 158 of 210

Page 159 of 210

#### <u>12. Kitchen</u>

RH = *Right Hand* LH = *Left Hand* 

All items inspected have been found in good condition and free from defects and damage unless specifically mentioned.

| Description                                                                                                                                     | Comments                                                                                                                                                                                                                                                                                                                             |
|-------------------------------------------------------------------------------------------------------------------------------------------------|--------------------------------------------------------------------------------------------------------------------------------------------------------------------------------------------------------------------------------------------------------------------------------------------------------------------------------------|
| Description         12.1 Door         N/A         12.2 Floor         White washed light wood as consistent         with hallway 2 and bedroom 2 | <ul> <li>Comments</li> <li>1x 1' grey mark forward of the entrance with 5x tiny grey spot marks to the RH side of that</li> <li>1x 1cm pink marks to the LH side near the reception room</li> <li>3x 1cm to 5cm grey marks to the centre of the floor and approximately 8x further 7cm to 15cm marks to the centre of the</li> </ul> |
| <b>12.3 Skirting boards</b><br>Wood painted white                                                                                               | floor forward of the oven with 3x<br>1cm to 4cm grey marks forward<br>of the oven<br>- Minor defects beneath the                                                                                                                                                                                                                     |
|                                                                                                                                                 | paintwork                                                                                                                                                                                                                                                                                                                            |

| 12.4 Walls                                                                                                                                                                                |                                                |
|-------------------------------------------------------------------------------------------------------------------------------------------------------------------------------------------|------------------------------------------------|
| Partially painted white                                                                                                                                                                   | - Minor paint disparity to the edges and joins |
| Partially tinted glass panels                                                                                                                                                             |                                                |
| Partially frosted glass metallic effect panel with integrated lights                                                                                                                      | - Tested and working                           |
| 12.5 Cornicing                                                                                                                                                                            |                                                |
| N/A                                                                                                                                                                                       |                                                |
| 12.6 Ceilings                                                                                                                                                                             |                                                |
| Painted white with 1x integrated access panel                                                                                                                                             |                                                |
| 1x white plastic fitting to the access panel                                                                                                                                              |                                                |
| 12.7 Fixtures/Fittings                                                                                                                                                                    |                                                |
| 1x ceiling mounted smoke alarm by Gira                                                                                                                                                    | - Tested and working                           |
| <ul> <li>3x double lighting units</li> <li>Each with 2x integrated spotlights<br/>in a rectangular white metal casing</li> <li>2x single spotlights in square metal<br/>casing</li> </ul> | - Tested and working                           |
| 1x ceiling mounted sprinkler                                                                                                                                                              | - Untested                                     |
| Switches:<br>- White plastic push buttons as fitted                                                                                                                                       |                                                |
| Sockets:<br>- Brushed chrome and black plastic<br>as fitted, please see photographs                                                                                                       |                                                |
| Work surface 1:<br>- Dark grey marble work surface with<br>breakfast bar                                                                                                                  | - Visible joins                                |
| Work surface 2;<br>- 1x grey stone composite work<br>surface surrounding the sink                                                                                                         |                                                |

| <ul> <li>Sink:</li> <li>Stainless steel Blanco Steelart with<br/>1x integrated strainer plug in-situ</li> <li>1x Hansgrohe chrome mixer tap<br/>and spout</li> <li>1x black plastic plug</li> <li>Surround for the sink matt finish<br/>grey metal</li> </ul>                                                                                                                                                                                                                             | <ul> <li>1x faint scratch to the LH side of the plug</li> <li>Water tested and working</li> </ul> |
|-------------------------------------------------------------------------------------------------------------------------------------------------------------------------------------------------------------------------------------------------------------------------------------------------------------------------------------------------------------------------------------------------------------------------------------------------------------------------------------------|---------------------------------------------------------------------------------------------------|
| <ul> <li>Wall and base units: <ul> <li>Medium wood externally</li> <li>Medium wood internally with brushed chrome hinges</li> <li>Wall units above the sink are metallic effect grey matt finish lacquer</li> <li>Each door has 2x buffers blue plastic</li> </ul> </li> <li>Wall units (LH to RH side): <ul> <li>Wall unit 1 (high level above the open shelves):</li> <li>1x base shelf</li> </ul> </li> </ul>                                                                          | - Wall unit to the LH side above the sink has 1x scratch to the surface                           |
| <ul> <li>2x opens shelves beneath with 1x base shelf</li> <li>Wall unit 2: <ul> <li>5x sliding drawers</li> <li>Grey laminate with chrome edging</li> </ul> </li> <li>Wall unit 3, 4 and 5 (above the sink): <ul> <li>Each with 1x base shelf</li> </ul> </li> <li>Wall unit 6 (above the fridge freezer): <ul> <li>1x base shelf</li> </ul> </li> <li>Base units (LH to RH side): <ul> <li>Base unit 1: <ul> <li>1x fitted shelf</li> <li>1x base shelf</li> </ul> </li> </ul></li></ul> | - Green tape inside                                                                               |
| <ul> <li>Base unit 2: <ul> <li>Incorporating 3x integrated drawers</li> <li>Top drawer has 1x grey plastic cutlery holder</li> <li>Bottom drawer is attached to the fascia</li> <li>1x set of candle holders found inside, copper</li> </ul> </li> <li>Base unit 3:</li> </ul>                                                                                                                                                                                                            | - All drawers tested and working                                                                  |

# Inventory and Check in for SAMPLE

Page 178 of 210

### Inventory and Check in for SAMPLE

Page 186 of 210

# 13. Reception Room

RH = Right Hand LH = Left Hand

All items inspected have been found in good condition and free from defects and damage unless specifically mentioned.

| Description                                               | Comments                                                                                                                                                                                                                                                                                                                                                                                                                                                                                                                                                                                                                                                  |
|-----------------------------------------------------------|-----------------------------------------------------------------------------------------------------------------------------------------------------------------------------------------------------------------------------------------------------------------------------------------------------------------------------------------------------------------------------------------------------------------------------------------------------------------------------------------------------------------------------------------------------------------------------------------------------------------------------------------------------------|
| <b>13.1 Door</b><br>N/A                                   |                                                                                                                                                                                                                                                                                                                                                                                                                                                                                                                                                                                                                                                           |
|                                                           |                                                                                                                                                                                                                                                                                                                                                                                                                                                                                                                                                                                                                                                           |
| 13.2 Floors                                               |                                                                                                                                                                                                                                                                                                                                                                                                                                                                                                                                                                                                                                                           |
| Light white washed wood as consistent<br>with the kitchen | <ul> <li>Flooring not inspected beneath<br/>large items of furniture or rug</li> <li>Faint non-continuous curved<br/>area of rubbing forward of the<br/>entrance</li> <li>2x tiny 1cm grey marks to the LH<br/>side near the skirting board on<br/>approach to the TV unit</li> <li>2x tiny white marks and 1x grey<br/>scratch to RH side of the TV unit</li> <li>A few minor bits of packing<br/>debris</li> <li>1x 10cm grey mark to LH side of<br/>the sofa</li> <li>2x white 10cm marks and 1x<br/>60cm grey mark between the<br/>dining table and the breakfast bar</li> <li>1x grey 15cm mark, 3x splash<br/>marks, 1x area of wear and</li> </ul> |

Date of inspection: SAMPLE

Page 188 of 210

|                                                                                                                         | <ul> <li>approximately 6x scratches to<br/>the centre of the room around<br/>the single chair</li> <li>An area of white paint on the<br/>floor to the RH side of the<br/>balcony doors near the skirting<br/>board – approx. 20cm long</li> </ul>                                 |
|-------------------------------------------------------------------------------------------------------------------------|-----------------------------------------------------------------------------------------------------------------------------------------------------------------------------------------------------------------------------------------------------------------------------------|
| 13.3 Skirting boards                                                                                                    |                                                                                                                                                                                                                                                                                   |
| Wood painted white                                                                                                      | <ul> <li>Minor defects beneath the<br/>paintwork around the edges and<br/>joins</li> </ul>                                                                                                                                                                                        |
| 13.4 Walls                                                                                                              |                                                                                                                                                                                                                                                                                   |
| Painted white                                                                                                           | <ul> <li>1x chip at mid level to the RH side of the balcony doors</li> <li>3x 1cm grey marks at mid level behind the sofa and 1x 5cm grey scratch behind the sofa to the RH side on approach to the dining area</li> <li>Slight paint disparity to the edges and joins</li> </ul> |
| 13.5 Cornicing                                                                                                          |                                                                                                                                                                                                                                                                                   |
| N/A                                                                                                                     |                                                                                                                                                                                                                                                                                   |
| 13.6 Ceiling                                                                                                            |                                                                                                                                                                                                                                                                                   |
| Painted white with 1x drop down section with integrated lights                                                          | - Tested and working                                                                                                                                                                                                                                                              |
| 13.7 Fixtures/Fittings                                                                                                  |                                                                                                                                                                                                                                                                                   |
| <ul> <li>4x double lighting units:</li> <li>Rectangular white metal casing</li> <li>2x integrated spotlights</li> </ul> | - Tested and working                                                                                                                                                                                                                                                              |
| 3x single spotlights in square white metal casing                                                                       | - Tested and working                                                                                                                                                                                                                                                              |
| 1x ceiling mounted smoke alarm by Gira                                                                                  | - Tested and working                                                                                                                                                                                                                                                              |

| 7                                                                                                                                                                                                                                                                                                                                                                                                      |                                |
|--------------------------------------------------------------------------------------------------------------------------------------------------------------------------------------------------------------------------------------------------------------------------------------------------------------------------------------------------------------------------------------------------------|--------------------------------|
| 1x ceiling mounted sprinkler                                                                                                                                                                                                                                                                                                                                                                           | - Untested                     |
| Switches:<br>- White plastic push buttons                                                                                                                                                                                                                                                                                                                                                              | - Tested and working           |
| 1x wall mounted Crestron control panel                                                                                                                                                                                                                                                                                                                                                                 | - Tested for power and working |
| <ul> <li>Sockets:</li> <li>Antique brass and black plastic as fitted</li> <li>1x blank plate with black plastic fitting</li> <li>1x double internet point</li> <li>1x communications point with 4x internet points and 4x communications fittings</li> <li>2x 3-pin sockets</li> </ul>                                                                                                                 |                                |
| 13.8 Furniture/Furnishings                                                                                                                                                                                                                                                                                                                                                                             |                                |
| 2x wall mounted pieces of artwork in black<br>wooden frames – blue/yellow<br>contemporary abstract pieces                                                                                                                                                                                                                                                                                              |                                |
| <ul> <li>1x TV unit: <ul> <li>Light grey lacquer surface</li> <li>2x integrated storage compartments</li> <li>Each with a black metal handle</li> <li>Black metal feet and supports</li> <li>1x integrated grey lacquer shelf with base shelf to the central storage unit</li> <li>Left and RH storage units are matt finish grey lacquer internally, each with 1x fitted shelf</li> </ul> </li> </ul> | - Doors tested and working     |
| 1x grey rug                                                                                                                                                                                                                                                                                                                                                                                            | - Rolling to the edges         |
| <ul> <li>1x single chair:</li> <li>Blue crushed velvet with 1x seat cushion</li> <li>Black metal feet</li> </ul>                                                                                                                                                                                                                                                                                       |                                |
| Dining table:<br>- Circular cream and grey marble<br>surface                                                                                                                                                                                                                                                                                                                                           |                                |

| - Some light packing debris                                                                                            |
|------------------------------------------------------------------------------------------------------------------------|
|                                                                                                                        |
| <ul> <li>Operational windows tested and working</li> <li>Some cleaning oversights externally to the windows</li> </ul> |
| <ul> <li>Tested and working</li> <li>No marks or stains</li> </ul>                                                     |
|                                                                                                                        |

Page 192 of 210

# Inventory and Check in for SAMPLE

Date of inspection: SAMPLE

Page 194 of 210

# Inventory and Check in for SAMPLE

Page 202 of 210

# Inventory and Check in for SAMPLE

Date of inspection: SAMPLE

Page 205 of 210

Page 208 of 210

#### **14. TENANT DECLARATION**

The items listed in all 210 pages of this inventory/check in have been inspected and found to be in the condition indicated. I ..... being of sound mind have fully understood the implications of signing this document and verify that the content is correct and accurate at the time of signing and that the content will be binding if relied upon in a Court of Law.

Name .....

Signed for the Tenant .....

#### **15. LANDLORD DECLARATION**

The items listed in all 210 pages of this inventory/check in have been inspected and found to be in the condition indicated. I ..... being of sound mind have fully understood the implications of signing this document and verify that the content is correct and accurate at the time of signing and that the content will be binding if relied upon in a Court of Law.

Name .....

Signed for the Landlord .....