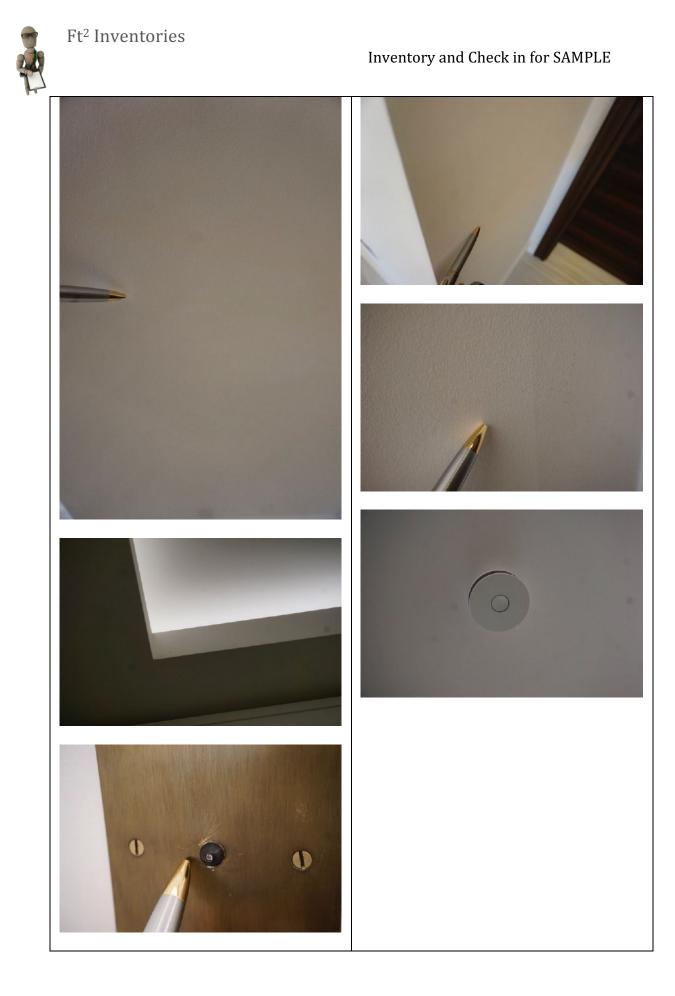

|                                                            | <ul> <li>2x tiny grey marks on the angle<br/>join to the RH side of the second<br/>entrance to the second hallway<br/>with 2x faint grey marks, each<br/>between 1cm to 4cm to the RH<br/>side</li> <li>1x faint 3cm grey rub mark to the<br/>centre of the same wall</li> <li>Slight paint disparity around the<br/>joins with the ceiling</li> <li>2x 30cm grey rub marks at mid<br/>level to the RH side of the door,<br/>horizontal with 1x diagonal 10cm<br/>grey mark in the same area</li> <li>What 'appears' to be 1x faint<br/>'print' to RH side at mid level</li> </ul> |
|------------------------------------------------------------|------------------------------------------------------------------------------------------------------------------------------------------------------------------------------------------------------------------------------------------------------------------------------------------------------------------------------------------------------------------------------------------------------------------------------------------------------------------------------------------------------------------------------------------------------------------------------------|
| 1.5 Cornicing                                              |                                                                                                                                                                                                                                                                                                                                                                                                                                                                                                                                                                                    |
| N/A                                                        |                                                                                                                                                                                                                                                                                                                                                                                                                                                                                                                                                                                    |
| 1.6 Ceilings                                               |                                                                                                                                                                                                                                                                                                                                                                                                                                                                                                                                                                                    |
| Ceiling with drop down section painted white               | - 2x indents painted over to the LH side above the WC in the corner                                                                                                                                                                                                                                                                                                                                                                                                                                                                                                                |
| Integrated ceiling lights                                  | - Tested and working                                                                                                                                                                                                                                                                                                                                                                                                                                                                                                                                                               |
| 1.7 Fixtures/Fittings                                      |                                                                                                                                                                                                                                                                                                                                                                                                                                                                                                                                                                                    |
| 1x ceiling mounted smoke detector GIRA                     | - Tested and working                                                                                                                                                                                                                                                                                                                                                                                                                                                                                                                                                               |
| 1x ceiling mounted white plastic sprinkler                 | - Untested                                                                                                                                                                                                                                                                                                                                                                                                                                                                                                                                                                         |
| 1x antique brass plate with black plastic fitting          | <ul> <li>Approximately 6x scratches to<br/>the base</li> </ul>                                                                                                                                                                                                                                                                                                                                                                                                                                                                                                                     |
| Switches:<br>- White plastic push buttons as fitted        | - Tested and working                                                                                                                                                                                                                                                                                                                                                                                                                                                                                                                                                               |
| Sockets:<br>- Antique brass and black plastic as<br>fitted |                                                                                                                                                                                                                                                                                                                                                                                                                                                                                                                                                                                    |