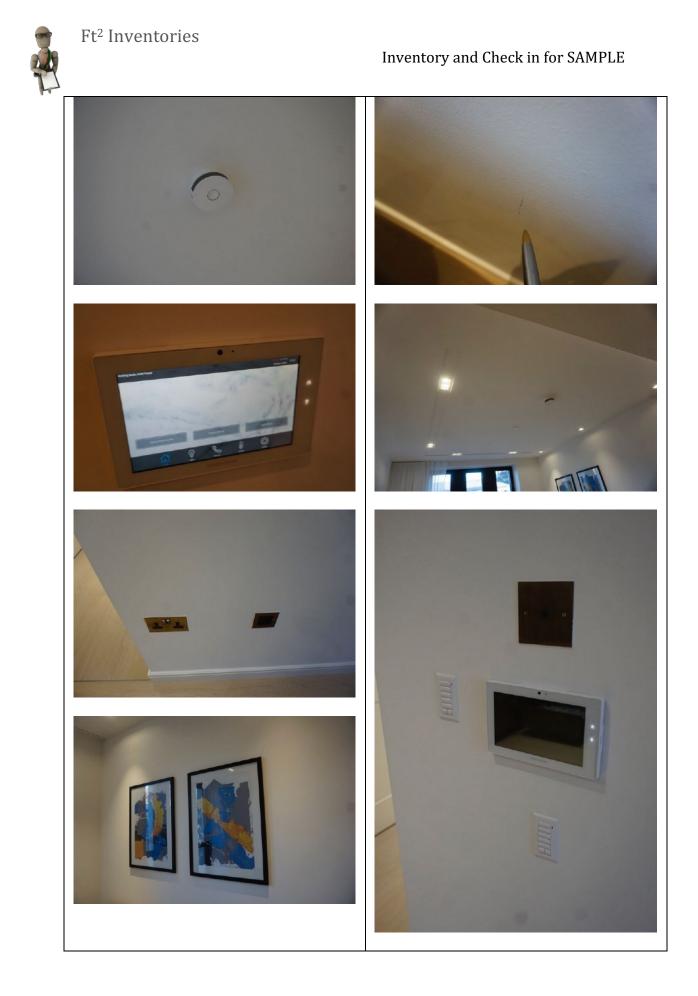

| 3.4 Walls                                                                        |                                                                                                                                                                                                                                                                                                                                                                                                                                                                                                                                                                                                                                                                                         |
|----------------------------------------------------------------------------------|-----------------------------------------------------------------------------------------------------------------------------------------------------------------------------------------------------------------------------------------------------------------------------------------------------------------------------------------------------------------------------------------------------------------------------------------------------------------------------------------------------------------------------------------------------------------------------------------------------------------------------------------------------------------------------------------|
| Painted white                                                                    | <ul> <li>3x areas of patchy paint at low<br/>level to LH side of the bathroom,<br/>each approximately 4cm</li> <li>Faint grey 20cm mark to the LH<br/>side of the headboard for the bed<br/>at the same height of the artwork</li> <li>A couple of minor defects to the<br/>paintwork to the RH side of the<br/>bed at mid level appears as<br/>though 3x small bits of debris<br/>have been painted over</li> <li>Faint grey rub mark at low level<br/>above the skirting board to RH<br/>side of the window</li> <li>1x 4cm grey diagonal mark to the<br/>angle join to RH side of the en-<br/>suite</li> <li>2x 1cm grey marks to the RH side<br/>of the storage cupboard</li> </ul> |
| 3.5 Cornicing                                                                    |                                                                                                                                                                                                                                                                                                                                                                                                                                                                                                                                                                                                                                                                                         |
| N/A                                                                              |                                                                                                                                                                                                                                                                                                                                                                                                                                                                                                                                                                                                                                                                                         |
| 3.6 Ceilings                                                                     |                                                                                                                                                                                                                                                                                                                                                                                                                                                                                                                                                                                                                                                                                         |
| Painted white                                                                    | - Some paint disparity around the edges of the fittings                                                                                                                                                                                                                                                                                                                                                                                                                                                                                                                                                                                                                                 |
| 3.7 Fixtures/Fittings                                                            |                                                                                                                                                                                                                                                                                                                                                                                                                                                                                                                                                                                                                                                                                         |
| 1x ceiling mounted smoke detector                                                | - Tested and working                                                                                                                                                                                                                                                                                                                                                                                                                                                                                                                                                                                                                                                                    |
| 2x white plastic sprinklers                                                      | - Untested                                                                                                                                                                                                                                                                                                                                                                                                                                                                                                                                                                                                                                                                              |
| 5x recessed spotlights in glass casing with square metal surround white          | - Tested and working                                                                                                                                                                                                                                                                                                                                                                                                                                                                                                                                                                                                                                                                    |
| Switches:<br>- White plastic push buttons as fitted                              |                                                                                                                                                                                                                                                                                                                                                                                                                                                                                                                                                                                                                                                                                         |
| Sockets:<br>- Antique brass and black plastic as<br>fitted<br>- 2x 3-pin sockets |                                                                                                                                                                                                                                                                                                                                                                                                                                                                                                                                                                                                                                                                                         |

- 1x black metal hanging rail

Page 48 of 210