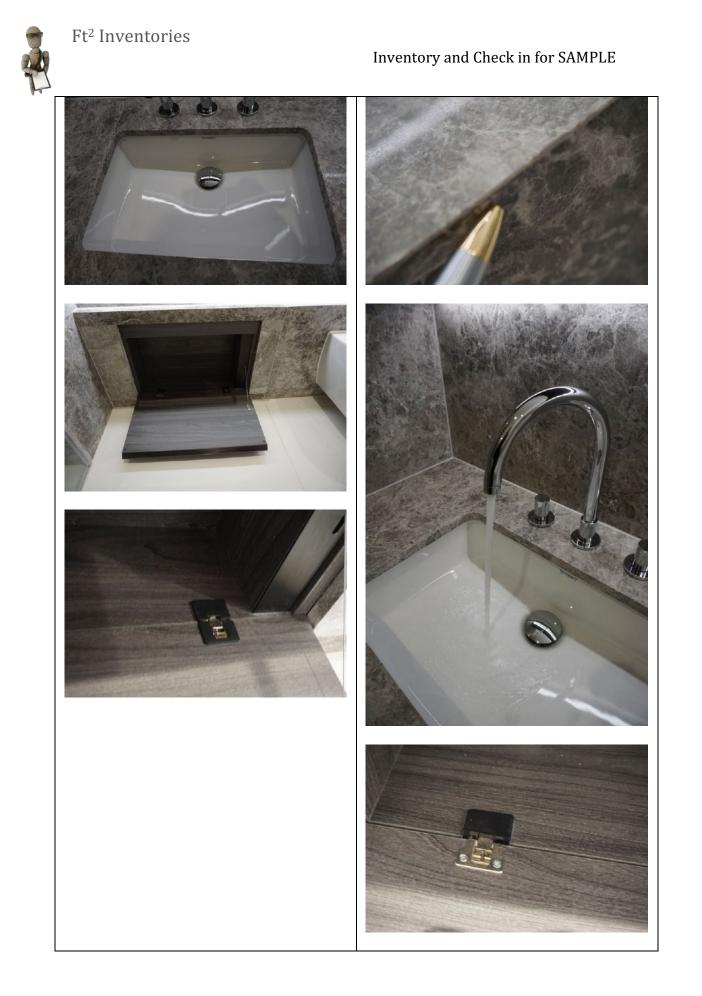

| Floors:<br>- Cream stone tile with cream grout   | <ul> <li>An area of tiny rust coloured<br/>marks to the RH side of the bath<br/>spanning the width of the tiles<br/>please see photographs</li> <li>3x 2cm grey marks to the same<br/>tile</li> <li>2x grey marks underneath the<br/>WC</li> </ul>                                                                                                                                                                                                                                                                                                                                                                                                                                                                                                                                                                                                 |
|--------------------------------------------------|----------------------------------------------------------------------------------------------------------------------------------------------------------------------------------------------------------------------------------------------------------------------------------------------------------------------------------------------------------------------------------------------------------------------------------------------------------------------------------------------------------------------------------------------------------------------------------------------------------------------------------------------------------------------------------------------------------------------------------------------------------------------------------------------------------------------------------------------------|
| 4.3 Skirting boards                              |                                                                                                                                                                                                                                                                                                                                                                                                                                                                                                                                                                                                                                                                                                                                                                                                                                                    |
| N/A                                              |                                                                                                                                                                                                                                                                                                                                                                                                                                                                                                                                                                                                                                                                                                                                                                                                                                                    |
| 4.4 Walls                                        |                                                                                                                                                                                                                                                                                                                                                                                                                                                                                                                                                                                                                                                                                                                                                                                                                                                    |
| Partially painted white                          | <ul> <li>Minor paint disparity along the<br/>joins</li> </ul>                                                                                                                                                                                                                                                                                                                                                                                                                                                                                                                                                                                                                                                                                                                                                                                      |
| Partially grey marble tile with light grey grout | <ul> <li>Natural defects to the tile</li> <li>3x chips to the tile at high level to the LH side of the shower area along the angled corner join and 1x area where the grout is loose at low level</li> <li>3x further notable 1cm chips at low level along the leading edge</li> <li>1x 2cm chip and 2x further tiny ½cm chips at low level to the RH side of the shower area along the angled join</li> <li>Paint dust to the tiles in areas</li> <li>5x further chips along the internal edge of the shower area along the angled join, difficult to photograph in areas</li> <li>Approximately 5x 10cm scratches to the marble beneath the central fitted unit opposite the door</li> <li>Green tape beneath the mirrored panel above the bath</li> <li>Some minor defect to the edges of the tiles where they have been cut to size</li> </ul> |