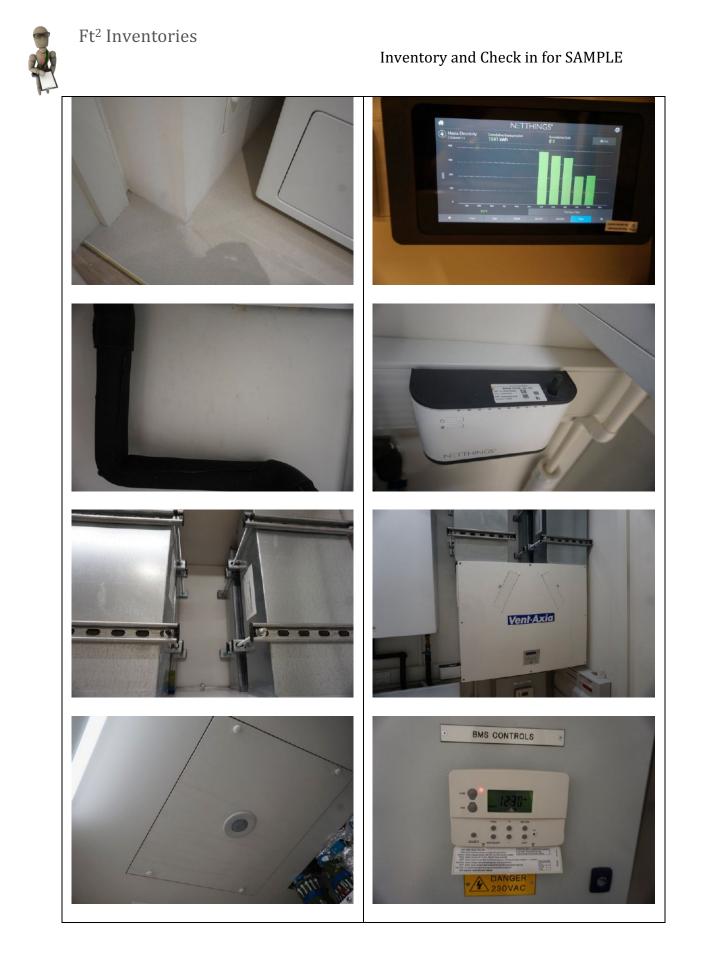

#### UTILITY READINGS

| Service     | Location                         | Reading                |
|-------------|----------------------------------|------------------------|
| Electricity | Built-in storage 3 off hallway 2 | Serial no: 19L2035366  |
|             |                                  | Readings:              |
|             |                                  | Total input: 01730 kWh |
| Heat        | Provided by concierge            | Serial no: 6455 3176   |
|             |                                  | Reading:1497 kWh       |
| Heat &      | Provided by concierge            | Serial no: 00137064    |
| Cooling     |                                  | Reading: 00000010 kWh  |
|             |                                  |                        |

#### Utility reading photographs

Date of inspection: SAMPLE

Page 8 of 210

Ft<sup>2</sup> Inventories

| Location of    |                                  |
|----------------|----------------------------------|
| Fuse Board     | Built-in storage 3 off hallway 2 |
| Stopcock       | Built-in storage 3 off hallway 2 |
| Boiler         | N/A                              |
| Water tank     | N/A                              |
| Gas appliances | N/A                              |