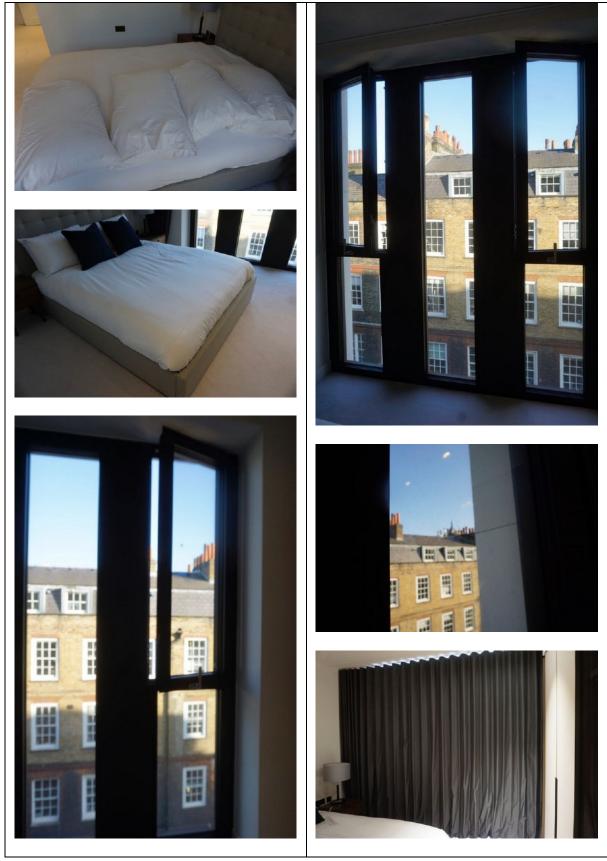

#### 3. Bedroom 1

RH = *Right Hand* LH = *Left Hand* 

All items inspected have been found in good condition and free from defects and damage unless specifically mentioned.

| Description                                                                                                                                        | Comments                                                                                                                                                                                                                                                                                                                                                                                                    |
|----------------------------------------------------------------------------------------------------------------------------------------------------|-------------------------------------------------------------------------------------------------------------------------------------------------------------------------------------------------------------------------------------------------------------------------------------------------------------------------------------------------------------------------------------------------------------|
| Description <b>3.1 Door</b> External door:         Wooden door painted white         - Brushed chrome lever handle         - Brushed chrome hinges | <ul> <li>Comments</li> <li>1x abrasive cleaning mark at low level to the RH side lower RH panel, approximately 5cm</li> <li>1x faint scratch to the finish to the upper panel on the LH side, approximately 7cm with 1x non-continuous 5cm deep scratch to the upper panel in the centre</li> <li>Hinge secure and intact</li> <li>Some minor white paint spots to the edges of the metalwork on</li> </ul> |
| External door frame:<br>Wood painted white                                                                                                         | <ul> <li>here euges of the metalwork of the handle</li> <li>2x tiny chips to the RH side of the handle</li> <li>Minor defects beneath the paintwork</li> <li>2x chips to the bottom RH side corner, which have been painted over</li> </ul>                                                                                                                                                                 |

| 7                                                                             |                                                                                                                                                                                                                                                                                                                                                                                                                                                                              |
|-------------------------------------------------------------------------------|------------------------------------------------------------------------------------------------------------------------------------------------------------------------------------------------------------------------------------------------------------------------------------------------------------------------------------------------------------------------------------------------------------------------------------------------------------------------------|
| Internal door:<br>As consistent with external door<br>- Brushed chrome hinges | <ul> <li>A couple of light finger marks<br/>above the handle and what<br/>'appears' to be tiny pink, ½cm<br/>mark above the handle</li> <li>A few minor white paint spot<br/>marks to the handle</li> <li>Hinge secure and intact</li> </ul>                                                                                                                                                                                                                                 |
| Internal door frame:<br>As consistent with external                           | <ul> <li>Tiny grey ½cm mark to the RH<br/>side at mid level with very faint<br/>rub mark, approximately 10cm at<br/>low level along the leading edge</li> </ul>                                                                                                                                                                                                                                                                                                              |
| 3.2 Floor                                                                     |                                                                                                                                                                                                                                                                                                                                                                                                                                                                              |
| Threshold: Brushed brass                                                      |                                                                                                                                                                                                                                                                                                                                                                                                                                                                              |
| Floors:<br>- Cream carpet                                                     | <ul> <li>Approximately 15x faint grey<br/>spot stains forward of the<br/>entrance between the entrance<br/>and the en-suite</li> <li>1x pink stain to the same area</li> <li>A few minor bits of debris</li> <li>Light furniture pressure indents<br/>in areas</li> <li>A gap between the carpet in the<br/>storage cupboard to the RH side<br/>of the window</li> </ul>                                                                                                     |
| 3.3 Skirting boards                                                           |                                                                                                                                                                                                                                                                                                                                                                                                                                                                              |
| Wood painted white                                                            | <ul> <li>2x faint grey parallel horizontal<br/>marks to the LH side of the en-<br/>suite, each approximately 7cm</li> <li>An area of patchy white paint<br/>approximately 5cm to the corner<br/>join to RH side of the en-suite</li> <li>Faint grey mark running along<br/>the base of the skirting to the<br/>back wall to LH side of the bed<br/>running length of skirting board</li> <li>1x tiny grey mark to leading edge<br/>to RH side of the storage area</li> </ul> |
|                                                                               | to RH side of the storage area                                                                                                                                                                                                                                                                                                                                                                                                                                               |

| 3.4 Walls                                                                        |                                                                                                                                                                                                                                                                                                                                                                                                                                                                                                                                                                                                                                                                                         |
|----------------------------------------------------------------------------------|-----------------------------------------------------------------------------------------------------------------------------------------------------------------------------------------------------------------------------------------------------------------------------------------------------------------------------------------------------------------------------------------------------------------------------------------------------------------------------------------------------------------------------------------------------------------------------------------------------------------------------------------------------------------------------------------|
| Painted white                                                                    | <ul> <li>3x areas of patchy paint at low<br/>level to LH side of the bathroom,<br/>each approximately 4cm</li> <li>Faint grey 20cm mark to the LH<br/>side of the headboard for the bed<br/>at the same height of the artwork</li> <li>A couple of minor defects to the<br/>paintwork to the RH side of the<br/>bed at mid level appears as<br/>though 3x small bits of debris<br/>have been painted over</li> <li>Faint grey rub mark at low level<br/>above the skirting board to RH<br/>side of the window</li> <li>1x 4cm grey diagonal mark to the<br/>angle join to RH side of the en-<br/>suite</li> <li>2x 1cm grey marks to the RH side<br/>of the storage cupboard</li> </ul> |
| 3.5 Cornicing                                                                    |                                                                                                                                                                                                                                                                                                                                                                                                                                                                                                                                                                                                                                                                                         |
| N/A                                                                              |                                                                                                                                                                                                                                                                                                                                                                                                                                                                                                                                                                                                                                                                                         |
| 3.6 Ceilings                                                                     |                                                                                                                                                                                                                                                                                                                                                                                                                                                                                                                                                                                                                                                                                         |
| Painted white                                                                    | - Some paint disparity around the edges of the fittings                                                                                                                                                                                                                                                                                                                                                                                                                                                                                                                                                                                                                                 |
| 3.7 Fixtures/Fittings                                                            |                                                                                                                                                                                                                                                                                                                                                                                                                                                                                                                                                                                                                                                                                         |
| 1x ceiling mounted smoke detector                                                | - Tested and working                                                                                                                                                                                                                                                                                                                                                                                                                                                                                                                                                                                                                                                                    |
| 2x white plastic sprinklers                                                      | - Untested                                                                                                                                                                                                                                                                                                                                                                                                                                                                                                                                                                                                                                                                              |
| 5x recessed spotlights in glass casing with square metal surround white          | - Tested and working                                                                                                                                                                                                                                                                                                                                                                                                                                                                                                                                                                                                                                                                    |
| Switches:<br>- White plastic push buttons as fitted                              |                                                                                                                                                                                                                                                                                                                                                                                                                                                                                                                                                                                                                                                                                         |
| Sockets:<br>- Antique brass and black plastic as<br>fitted<br>- 2x 3-pin sockets |                                                                                                                                                                                                                                                                                                                                                                                                                                                                                                                                                                                                                                                                                         |