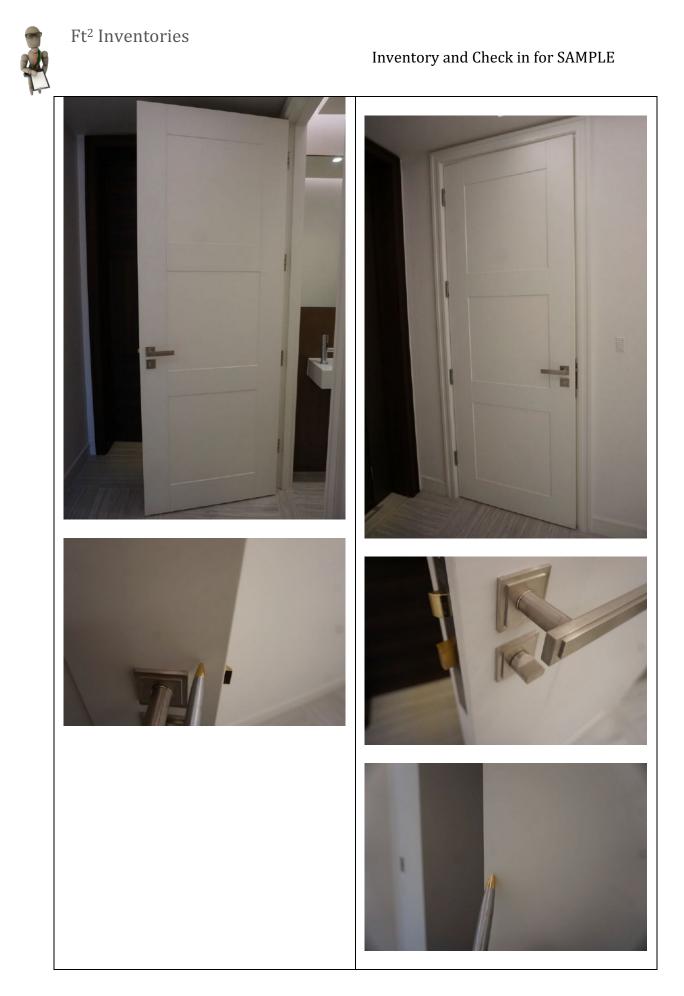

# <u>2. WC</u>

RH = *Right Hand* LH = *Left Hand* 

All items inspected have been found in good condition and free from defects and damage unless specifically mentioned.

| Description                                                                                                                                                                | Comments                                                                                                                                                                                                                                                                                                      |
|----------------------------------------------------------------------------------------------------------------------------------------------------------------------------|---------------------------------------------------------------------------------------------------------------------------------------------------------------------------------------------------------------------------------------------------------------------------------------------------------------|
| <ul> <li>2.1 Door</li> <li>External door:</li> <li>Wooden door painted white <ul> <li>Brushed chrome handle and turn</li> <li>Brushed chrome hinges</li> </ul> </li> </ul> | <ul> <li>Hinges secure and intact</li> <li>A couple of very faint finger<br/>marks above the handle to the RH<br/>side</li> </ul>                                                                                                                                                                             |
| External doorframe:<br>Wood painted white                                                                                                                                  |                                                                                                                                                                                                                                                                                                               |
| Internal door:                                                                                                                                                             |                                                                                                                                                                                                                                                                                                               |
| As consistent with external door<br>- Thumb screw lock<br>- Brushed chrome hinges                                                                                          | <ul> <li>Thumb screw lock tested and<br/>working</li> <li>Cleaning wipe marks to the<br/>central panel at high level</li> <li>2x very faint finger marks to the<br/>leading edge of door to LH side</li> <li>Hinges secure and intact</li> <li>Sticker beneath the second hinge<br/>to the LH side</li> </ul> |
| Internal doorframe:<br>As consistent with external                                                                                                                         |                                                                                                                                                                                                                                                                                                               |