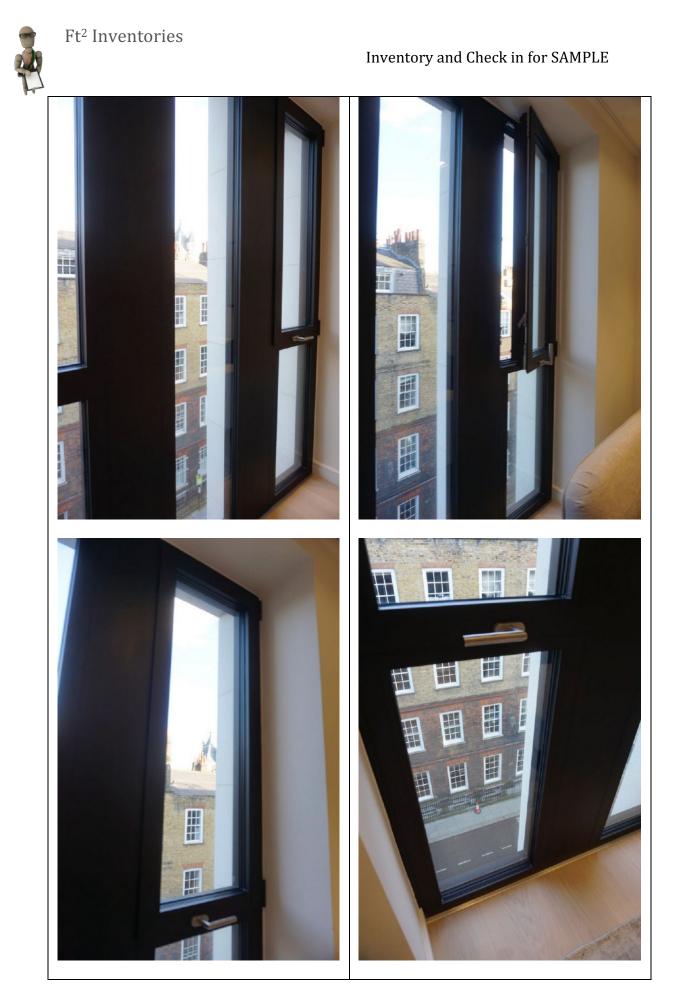

## **1. Front Door and Entrance Area**

RH = *Right Hand* LH =*Left Hand* 

All items inspected have been found in good condition and free from defects and damage unless specifically mentioned.

| Description                                                                                                                                                                                                                                                                                                                                                                                       | Comments                                                                                                                                                                                                                               |
|---------------------------------------------------------------------------------------------------------------------------------------------------------------------------------------------------------------------------------------------------------------------------------------------------------------------------------------------------------------------------------------------------|----------------------------------------------------------------------------------------------------------------------------------------------------------------------------------------------------------------------------------------|
| <ul> <li>1.1 Door</li> <li>External door:<br/>Dark wood <ul> <li>1x antique brass decorative handle</li> <li>Antique brass edged spyhole</li> <li>1x antique brass pull handle to<br/>centre of the door</li> <li>1x antique brass lower lock</li> </ul> </li> <li>External door frame:<br/>Dark wood</li> </ul>                                                                                  | <ul> <li>Cut-out at high level to allow for<br/>the self closing mechanism</li> <li>1x 15cm scratch beneath the<br/>handle</li> <li>2x 1cm to 4cm white marks to<br/>the bottom LH corner</li> <li>Light tested and working</li> </ul> |
| <ul> <li>1x antique brass edged light</li> <li>1x antique brass numeric with<br/>antique brushed brass panel</li> </ul> Internal door: <ul> <li>As consistent with external door</li> <li>Antique brass spyhole has 1x guard</li> <li>1x antique brass bolt through the<br/>centre</li> <li>Antique brass thumb screw lock</li> <li>Antique brass handle</li> <li>Antique brass hinges</li> </ul> | <ul> <li>2x visible screws to the base</li> <li>Thumb screw lock tested and working</li> <li>Hinges secure and intact</li> <li>1x faint 15cm white mark to the RH side</li> </ul>                                                      |

|                                                            | <ul> <li>2x tiny grey marks on the angle<br/>join to the RH side of the second<br/>entrance to the second hallway<br/>with 2x faint grey marks, each<br/>between 1cm to 4cm to the RH<br/>side</li> <li>1x faint 3cm grey rub mark to the<br/>centre of the same wall</li> <li>Slight paint disparity around the<br/>joins with the ceiling</li> <li>2x 30cm grey rub marks at mid<br/>level to the RH side of the door,<br/>horizontal with 1x diagonal 10cm<br/>grey mark in the same area</li> <li>What 'appears' to be 1x faint<br/>'print' to RH side at mid level</li> </ul> |
|------------------------------------------------------------|------------------------------------------------------------------------------------------------------------------------------------------------------------------------------------------------------------------------------------------------------------------------------------------------------------------------------------------------------------------------------------------------------------------------------------------------------------------------------------------------------------------------------------------------------------------------------------|
| 1.5 Cornicing                                              |                                                                                                                                                                                                                                                                                                                                                                                                                                                                                                                                                                                    |
| N/A                                                        |                                                                                                                                                                                                                                                                                                                                                                                                                                                                                                                                                                                    |
| 1.6 Ceilings                                               |                                                                                                                                                                                                                                                                                                                                                                                                                                                                                                                                                                                    |
| Ceiling with drop down section painted white               | - 2x indents painted over to the LH side above the WC in the corner                                                                                                                                                                                                                                                                                                                                                                                                                                                                                                                |
| Integrated ceiling lights                                  | - Tested and working                                                                                                                                                                                                                                                                                                                                                                                                                                                                                                                                                               |
| 1.7 Fixtures/Fittings                                      |                                                                                                                                                                                                                                                                                                                                                                                                                                                                                                                                                                                    |
| 1x ceiling mounted smoke detector GIRA                     | - Tested and working                                                                                                                                                                                                                                                                                                                                                                                                                                                                                                                                                               |
| 1x ceiling mounted white plastic sprinkler                 | - Untested                                                                                                                                                                                                                                                                                                                                                                                                                                                                                                                                                                         |
| 1x antique brass plate with black plastic fitting          | <ul> <li>Approximately 6x scratches to<br/>the base</li> </ul>                                                                                                                                                                                                                                                                                                                                                                                                                                                                                                                     |
| Switches:<br>- White plastic push buttons as fitted        | - Tested and working                                                                                                                                                                                                                                                                                                                                                                                                                                                                                                                                                               |
| Sockets:<br>- Antique brass and black plastic as<br>fitted |                                                                                                                                                                                                                                                                                                                                                                                                                                                                                                                                                                                    |