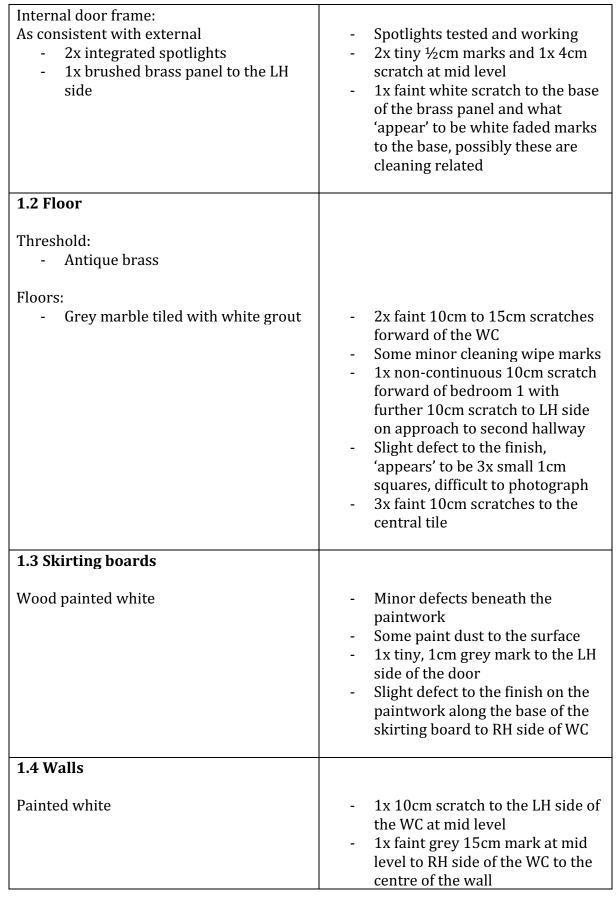

## **1. Front Door and Entrance Area**

RH = *Right Hand* LH =*Left Hand* 

All items inspected have been found in good condition and free from defects and damage unless specifically mentioned.

| Description                                                                                                                                                                                                                                                                                                                                                                                       | Comments                                                                                                                                                                                                                               |
|---------------------------------------------------------------------------------------------------------------------------------------------------------------------------------------------------------------------------------------------------------------------------------------------------------------------------------------------------------------------------------------------------|----------------------------------------------------------------------------------------------------------------------------------------------------------------------------------------------------------------------------------------|
| <ul> <li>1.1 Door</li> <li>External door:<br/>Dark wood <ul> <li>1x antique brass decorative handle</li> <li>Antique brass edged spyhole</li> <li>1x antique brass pull handle to<br/>centre of the door</li> <li>1x antique brass lower lock</li> </ul> </li> <li>External door frame:<br/>Dark wood</li> </ul>                                                                                  | <ul> <li>Cut-out at high level to allow for<br/>the self closing mechanism</li> <li>1x 15cm scratch beneath the<br/>handle</li> <li>2x 1cm to 4cm white marks to<br/>the bottom LH corner</li> <li>Light tested and working</li> </ul> |
| <ul> <li>1x antique brass edged light</li> <li>1x antique brass numeric with<br/>antique brushed brass panel</li> </ul> Internal door: <ul> <li>As consistent with external door</li> <li>Antique brass spyhole has 1x guard</li> <li>1x antique brass bolt through the<br/>centre</li> <li>Antique brass thumb screw lock</li> <li>Antique brass handle</li> <li>Antique brass hinges</li> </ul> | <ul> <li>2x visible screws to the base</li> <li>Thumb screw lock tested and working</li> <li>Hinges secure and intact</li> <li>1x faint 15cm white mark to the RH side</li> </ul>                                                      |

|                                                            | <ul> <li>2x tiny grey marks on the angle<br/>join to the RH side of the second<br/>entrance to the second hallway<br/>with 2x faint grey marks, each<br/>between 1cm to 4cm to the RH<br/>side</li> <li>1x faint 3cm grey rub mark to the<br/>centre of the same wall</li> <li>Slight paint disparity around the<br/>joins with the ceiling</li> <li>2x 30cm grey rub marks at mid<br/>level to the RH side of the door,<br/>horizontal with 1x diagonal 10cm<br/>grey mark in the same area</li> <li>What 'appears' to be 1x faint<br/>'print' to RH side at mid level</li> </ul> |
|------------------------------------------------------------|------------------------------------------------------------------------------------------------------------------------------------------------------------------------------------------------------------------------------------------------------------------------------------------------------------------------------------------------------------------------------------------------------------------------------------------------------------------------------------------------------------------------------------------------------------------------------------|
| 1.5 Cornicing                                              |                                                                                                                                                                                                                                                                                                                                                                                                                                                                                                                                                                                    |
| N/A                                                        |                                                                                                                                                                                                                                                                                                                                                                                                                                                                                                                                                                                    |
| 1.6 Ceilings                                               |                                                                                                                                                                                                                                                                                                                                                                                                                                                                                                                                                                                    |
| Ceiling with drop down section painted white               | - 2x indents painted over to the LH side above the WC in the corner                                                                                                                                                                                                                                                                                                                                                                                                                                                                                                                |
| Integrated ceiling lights                                  | - Tested and working                                                                                                                                                                                                                                                                                                                                                                                                                                                                                                                                                               |
| 1.7 Fixtures/Fittings                                      |                                                                                                                                                                                                                                                                                                                                                                                                                                                                                                                                                                                    |
| 1x ceiling mounted smoke detector GIRA                     | - Tested and working                                                                                                                                                                                                                                                                                                                                                                                                                                                                                                                                                               |
| 1x ceiling mounted white plastic sprinkler                 | - Untested                                                                                                                                                                                                                                                                                                                                                                                                                                                                                                                                                                         |
| 1x antique brass plate with black plastic fitting          | <ul> <li>Approximately 6x scratches to<br/>the base</li> </ul>                                                                                                                                                                                                                                                                                                                                                                                                                                                                                                                     |
| Switches:<br>- White plastic push buttons as fitted        | - Tested and working                                                                                                                                                                                                                                                                                                                                                                                                                                                                                                                                                               |
| Sockets:<br>- Antique brass and black plastic as<br>fitted |                                                                                                                                                                                                                                                                                                                                                                                                                                                                                                                                                                                    |

# <u>2. WC</u>

RH = *Right Hand* LH = *Left Hand* 

All items inspected have been found in good condition and free from defects and damage unless specifically mentioned.

| Description                                                                                                                                                                | Comments                                                                                                                                                                                                                                                                                                      |
|----------------------------------------------------------------------------------------------------------------------------------------------------------------------------|---------------------------------------------------------------------------------------------------------------------------------------------------------------------------------------------------------------------------------------------------------------------------------------------------------------|
| <ul> <li>2.1 Door</li> <li>External door:</li> <li>Wooden door painted white <ul> <li>Brushed chrome handle and turn</li> <li>Brushed chrome hinges</li> </ul> </li> </ul> | <ul> <li>Hinges secure and intact</li> <li>A couple of very faint finger<br/>marks above the handle to the RH<br/>side</li> </ul>                                                                                                                                                                             |
| External doorframe:<br>Wood painted white                                                                                                                                  |                                                                                                                                                                                                                                                                                                               |
| Internal door:                                                                                                                                                             |                                                                                                                                                                                                                                                                                                               |
| As consistent with external door<br>- Thumb screw lock<br>- Brushed chrome hinges                                                                                          | <ul> <li>Thumb screw lock tested and<br/>working</li> <li>Cleaning wipe marks to the<br/>central panel at high level</li> <li>2x very faint finger marks to the<br/>leading edge of door to LH side</li> <li>Hinges secure and intact</li> <li>Sticker beneath the second hinge<br/>to the LH side</li> </ul> |
| Internal doorframe:<br>As consistent with external                                                                                                                         |                                                                                                                                                                                                                                                                                                               |

| 2.2 Floors                                                                                   |                                                                                                                                                                                                                                                                                                                                                                                                                                        |
|----------------------------------------------------------------------------------------------|----------------------------------------------------------------------------------------------------------------------------------------------------------------------------------------------------------------------------------------------------------------------------------------------------------------------------------------------------------------------------------------------------------------------------------------|
| Grey marble as consistent with the hallway, white grout                                      | <ul> <li>Threshold has some white paint spots around the edges</li> <li>An area of approximately 6x chips and 1x scratch to the LH side near the door frame</li> <li>1x faint 20cm scratch to the centre of the floor on approach to the WC with 6x 2cm scratches to the same panel, directly beneath the WC and 1x deeper 4cm scratch to the panel to the LH side of that</li> <li>1x further 1cm scratch beneath the sink</li> </ul> |
| 2.3 Skirting boards                                                                          |                                                                                                                                                                                                                                                                                                                                                                                                                                        |
| Wood painted white                                                                           | <ul> <li>2x small areas of patchy paint,<br/>approximately 1cm to the RH<br/>side of the WC</li> <li>Minor defects beneath the<br/>paintwork</li> <li>Paint dust to the surface</li> <li>1x area with a shallow chip<br/>approximately 5cm long</li> <li>2x areas of patchy paint and non-<br/>continuous grey mark along the<br/>top of the skirting board to the<br/>LH side of the entrance</li> </ul>                              |
| 2.4 Walls                                                                                    |                                                                                                                                                                                                                                                                                                                                                                                                                                        |
| Partially painted white                                                                      | <ul> <li>Visible paint brush stroke marks<br/>to the LH side of the sink, notably<br/>at mid level</li> <li>Minor paint disparity to the joins<br/>with the ceiling and behind WC</li> <li>4x grey rub marks and what<br/>appears to be 3x finger marks<br/>above the toilet roll holder, each<br/>approximately 4cm</li> </ul>                                                                                                        |
| Partially wood panels white grout to the edges, clear silicone to the top beneath the mirror | - Approximately 15x tiny white paint marks beneath the sink to the LH corner                                                                                                                                                                                                                                                                                                                                                           |