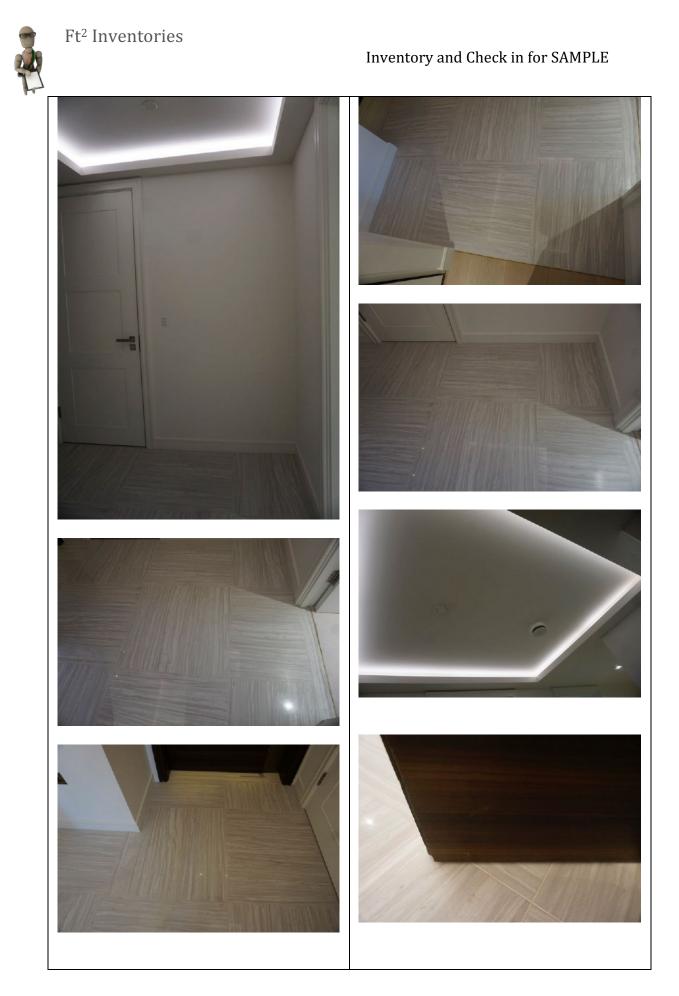

## **1. Front Door and Entrance Area**

RH = *Right Hand* LH =*Left Hand* 

All items inspected have been found in good condition and free from defects and damage unless specifically mentioned.

| Description                                                                                                                                                                                                                                                                                                                                                                                       | Comments                                                                                                                                                                                                                               |
|---------------------------------------------------------------------------------------------------------------------------------------------------------------------------------------------------------------------------------------------------------------------------------------------------------------------------------------------------------------------------------------------------|----------------------------------------------------------------------------------------------------------------------------------------------------------------------------------------------------------------------------------------|
| <ul> <li>1.1 Door</li> <li>External door:<br/>Dark wood <ul> <li>1x antique brass decorative handle</li> <li>Antique brass edged spyhole</li> <li>1x antique brass pull handle to<br/>centre of the door</li> <li>1x antique brass lower lock</li> </ul> </li> <li>External door frame:<br/>Dark wood</li> </ul>                                                                                  | <ul> <li>Cut-out at high level to allow for<br/>the self closing mechanism</li> <li>1x 15cm scratch beneath the<br/>handle</li> <li>2x 1cm to 4cm white marks to<br/>the bottom LH corner</li> <li>Light tested and working</li> </ul> |
| <ul> <li>1x antique brass edged light</li> <li>1x antique brass numeric with<br/>antique brushed brass panel</li> </ul> Internal door: <ul> <li>As consistent with external door</li> <li>Antique brass spyhole has 1x guard</li> <li>1x antique brass bolt through the<br/>centre</li> <li>Antique brass thumb screw lock</li> <li>Antique brass handle</li> <li>Antique brass hinges</li> </ul> | <ul> <li>2x visible screws to the base</li> <li>Thumb screw lock tested and working</li> <li>Hinges secure and intact</li> <li>1x faint 15cm white mark to the RH side</li> </ul>                                                      |

|                                                            | <ul> <li>2x tiny grey marks on the angle<br/>join to the RH side of the second<br/>entrance to the second hallway<br/>with 2x faint grey marks, each<br/>between 1cm to 4cm to the RH<br/>side</li> <li>1x faint 3cm grey rub mark to the<br/>centre of the same wall</li> <li>Slight paint disparity around the<br/>joins with the ceiling</li> <li>2x 30cm grey rub marks at mid<br/>level to the RH side of the door,<br/>horizontal with 1x diagonal 10cm<br/>grey mark in the same area</li> <li>What 'appears' to be 1x faint<br/>'print' to RH side at mid level</li> </ul> |
|------------------------------------------------------------|------------------------------------------------------------------------------------------------------------------------------------------------------------------------------------------------------------------------------------------------------------------------------------------------------------------------------------------------------------------------------------------------------------------------------------------------------------------------------------------------------------------------------------------------------------------------------------|
| 1.5 Cornicing                                              |                                                                                                                                                                                                                                                                                                                                                                                                                                                                                                                                                                                    |
| N/A                                                        |                                                                                                                                                                                                                                                                                                                                                                                                                                                                                                                                                                                    |
| 1.6 Ceilings                                               |                                                                                                                                                                                                                                                                                                                                                                                                                                                                                                                                                                                    |
| Ceiling with drop down section painted white               | - 2x indents painted over to the LH side above the WC in the corner                                                                                                                                                                                                                                                                                                                                                                                                                                                                                                                |
| Integrated ceiling lights                                  | - Tested and working                                                                                                                                                                                                                                                                                                                                                                                                                                                                                                                                                               |
| 1.7 Fixtures/Fittings                                      |                                                                                                                                                                                                                                                                                                                                                                                                                                                                                                                                                                                    |
| 1x ceiling mounted smoke detector GIRA                     | - Tested and working                                                                                                                                                                                                                                                                                                                                                                                                                                                                                                                                                               |
| 1x ceiling mounted white plastic sprinkler                 | - Untested                                                                                                                                                                                                                                                                                                                                                                                                                                                                                                                                                                         |
| 1x antique brass plate with black plastic fitting          | <ul> <li>Approximately 6x scratches to<br/>the base</li> </ul>                                                                                                                                                                                                                                                                                                                                                                                                                                                                                                                     |
| Switches:<br>- White plastic push buttons as fitted        | - Tested and working                                                                                                                                                                                                                                                                                                                                                                                                                                                                                                                                                               |
| Sockets:<br>- Antique brass and black plastic as<br>fitted |                                                                                                                                                                                                                                                                                                                                                                                                                                                                                                                                                                                    |