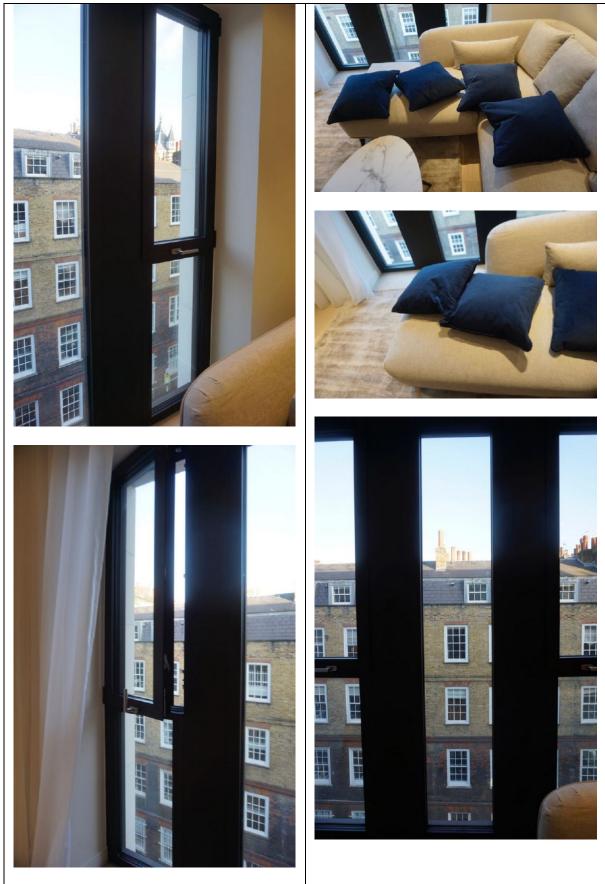

## **1. Front Door and Entrance Area**

RH = *Right Hand* LH =*Left Hand* 

All items inspected have been found in good condition and free from defects and damage unless specifically mentioned.

| Description                                                                                                                                                                                                                                                                                                                                                                                       | Comments                                                                                                                                                                                                                               |
|---------------------------------------------------------------------------------------------------------------------------------------------------------------------------------------------------------------------------------------------------------------------------------------------------------------------------------------------------------------------------------------------------|----------------------------------------------------------------------------------------------------------------------------------------------------------------------------------------------------------------------------------------|
| <ul> <li>1.1 Door</li> <li>External door:<br/>Dark wood <ul> <li>1x antique brass decorative handle</li> <li>Antique brass edged spyhole</li> <li>1x antique brass pull handle to<br/>centre of the door</li> <li>1x antique brass lower lock</li> </ul> </li> <li>External door frame:<br/>Dark wood</li> </ul>                                                                                  | <ul> <li>Cut-out at high level to allow for<br/>the self closing mechanism</li> <li>1x 15cm scratch beneath the<br/>handle</li> <li>2x 1cm to 4cm white marks to<br/>the bottom LH corner</li> <li>Light tested and working</li> </ul> |
| <ul> <li>1x antique brass edged light</li> <li>1x antique brass numeric with<br/>antique brushed brass panel</li> </ul> Internal door: <ul> <li>As consistent with external door</li> <li>Antique brass spyhole has 1x guard</li> <li>1x antique brass bolt through the<br/>centre</li> <li>Antique brass thumb screw lock</li> <li>Antique brass handle</li> <li>Antique brass hinges</li> </ul> | <ul> <li>2x visible screws to the base</li> <li>Thumb screw lock tested and working</li> <li>Hinges secure and intact</li> <li>1x faint 15cm white mark to the RH side</li> </ul>                                                      |

|                                                            | <ul> <li>2x tiny grey marks on the angle<br/>join to the RH side of the second<br/>entrance to the second hallway<br/>with 2x faint grey marks, each<br/>between 1cm to 4cm to the RH<br/>side</li> <li>1x faint 3cm grey rub mark to the<br/>centre of the same wall</li> <li>Slight paint disparity around the<br/>joins with the ceiling</li> <li>2x 30cm grey rub marks at mid<br/>level to the RH side of the door,<br/>horizontal with 1x diagonal 10cm<br/>grey mark in the same area</li> <li>What 'appears' to be 1x faint<br/>'print' to RH side at mid level</li> </ul> |
|------------------------------------------------------------|------------------------------------------------------------------------------------------------------------------------------------------------------------------------------------------------------------------------------------------------------------------------------------------------------------------------------------------------------------------------------------------------------------------------------------------------------------------------------------------------------------------------------------------------------------------------------------|
| 1.5 Cornicing                                              |                                                                                                                                                                                                                                                                                                                                                                                                                                                                                                                                                                                    |
| N/A                                                        |                                                                                                                                                                                                                                                                                                                                                                                                                                                                                                                                                                                    |
| 1.6 Ceilings                                               |                                                                                                                                                                                                                                                                                                                                                                                                                                                                                                                                                                                    |
| Ceiling with drop down section painted white               | - 2x indents painted over to the LH side above the WC in the corner                                                                                                                                                                                                                                                                                                                                                                                                                                                                                                                |
| Integrated ceiling lights                                  | - Tested and working                                                                                                                                                                                                                                                                                                                                                                                                                                                                                                                                                               |
| 1.7 Fixtures/Fittings                                      |                                                                                                                                                                                                                                                                                                                                                                                                                                                                                                                                                                                    |
| 1x ceiling mounted smoke detector GIRA                     | - Tested and working                                                                                                                                                                                                                                                                                                                                                                                                                                                                                                                                                               |
| 1x ceiling mounted white plastic sprinkler                 | - Untested                                                                                                                                                                                                                                                                                                                                                                                                                                                                                                                                                                         |
| 1x antique brass plate with black plastic fitting          | <ul> <li>Approximately 6x scratches to<br/>the base</li> </ul>                                                                                                                                                                                                                                                                                                                                                                                                                                                                                                                     |
| Switches:<br>- White plastic push buttons as fitted        | - Tested and working                                                                                                                                                                                                                                                                                                                                                                                                                                                                                                                                                               |
| Sockets:<br>- Antique brass and black plastic as<br>fitted |                                                                                                                                                                                                                                                                                                                                                                                                                                                                                                                                                                                    |