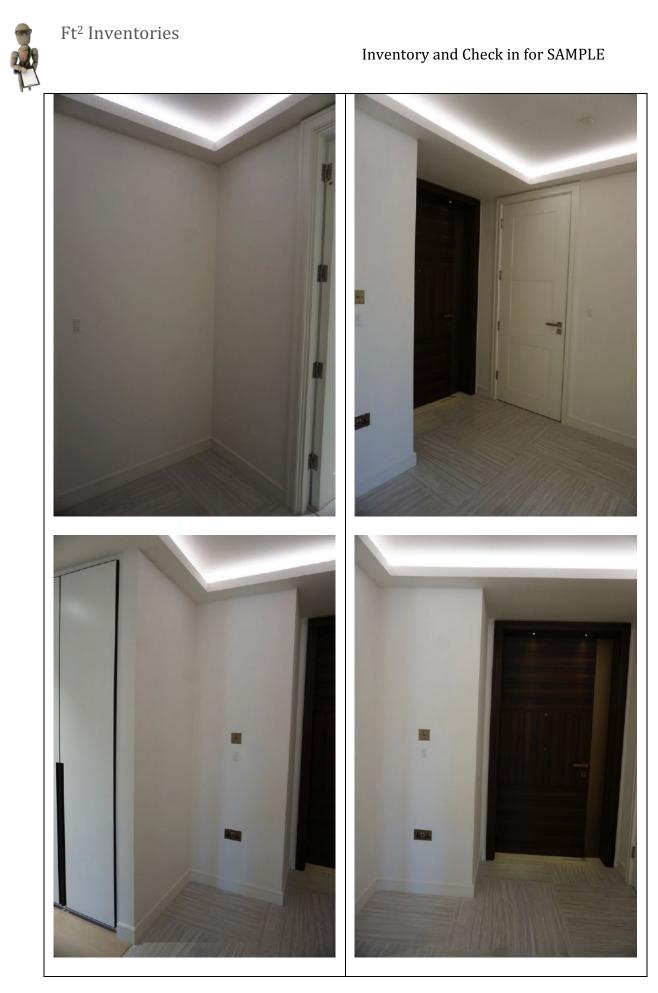

## **1. Front Door and Entrance Area**

RH = *Right Hand* LH =*Left Hand* 

All items inspected have been found in good condition and free from defects and damage unless specifically mentioned.

| Description                                                                                                                                                                                                                                                                                                                                                                                       | Comments                                                                                                                                                                                                                               |
|---------------------------------------------------------------------------------------------------------------------------------------------------------------------------------------------------------------------------------------------------------------------------------------------------------------------------------------------------------------------------------------------------|----------------------------------------------------------------------------------------------------------------------------------------------------------------------------------------------------------------------------------------|
| <ul> <li>1.1 Door</li> <li>External door:<br/>Dark wood <ul> <li>1x antique brass decorative handle</li> <li>Antique brass edged spyhole</li> <li>1x antique brass pull handle to<br/>centre of the door</li> <li>1x antique brass lower lock</li> </ul> </li> <li>External door frame:<br/>Dark wood</li> </ul>                                                                                  | <ul> <li>Cut-out at high level to allow for<br/>the self closing mechanism</li> <li>1x 15cm scratch beneath the<br/>handle</li> <li>2x 1cm to 4cm white marks to<br/>the bottom LH corner</li> <li>Light tested and working</li> </ul> |
| <ul> <li>1x antique brass edged light</li> <li>1x antique brass numeric with<br/>antique brushed brass panel</li> </ul> Internal door: <ul> <li>As consistent with external door</li> <li>Antique brass spyhole has 1x guard</li> <li>1x antique brass bolt through the<br/>centre</li> <li>Antique brass thumb screw lock</li> <li>Antique brass handle</li> <li>Antique brass hinges</li> </ul> | <ul> <li>2x visible screws to the base</li> <li>Thumb screw lock tested and working</li> <li>Hinges secure and intact</li> <li>1x faint 15cm white mark to the RH side</li> </ul>                                                      |

|                                                            | <ul> <li>2x tiny grey marks on the angle<br/>join to the RH side of the second<br/>entrance to the second hallway<br/>with 2x faint grey marks, each<br/>between 1cm to 4cm to the RH<br/>side</li> <li>1x faint 3cm grey rub mark to the<br/>centre of the same wall</li> <li>Slight paint disparity around the<br/>joins with the ceiling</li> <li>2x 30cm grey rub marks at mid<br/>level to the RH side of the door,<br/>horizontal with 1x diagonal 10cm<br/>grey mark in the same area</li> <li>What 'appears' to be 1x faint<br/>'print' to RH side at mid level</li> </ul> |
|------------------------------------------------------------|------------------------------------------------------------------------------------------------------------------------------------------------------------------------------------------------------------------------------------------------------------------------------------------------------------------------------------------------------------------------------------------------------------------------------------------------------------------------------------------------------------------------------------------------------------------------------------|
| 1.5 Cornicing                                              |                                                                                                                                                                                                                                                                                                                                                                                                                                                                                                                                                                                    |
| N/A                                                        |                                                                                                                                                                                                                                                                                                                                                                                                                                                                                                                                                                                    |
| 1.6 Ceilings                                               |                                                                                                                                                                                                                                                                                                                                                                                                                                                                                                                                                                                    |
| Ceiling with drop down section painted white               | - 2x indents painted over to the LH side above the WC in the corner                                                                                                                                                                                                                                                                                                                                                                                                                                                                                                                |
| Integrated ceiling lights                                  | - Tested and working                                                                                                                                                                                                                                                                                                                                                                                                                                                                                                                                                               |
| 1.7 Fixtures/Fittings                                      |                                                                                                                                                                                                                                                                                                                                                                                                                                                                                                                                                                                    |
| 1x ceiling mounted smoke detector GIRA                     | - Tested and working                                                                                                                                                                                                                                                                                                                                                                                                                                                                                                                                                               |
| 1x ceiling mounted white plastic sprinkler                 | - Untested                                                                                                                                                                                                                                                                                                                                                                                                                                                                                                                                                                         |
| 1x antique brass plate with black plastic fitting          | <ul> <li>Approximately 6x scratches to<br/>the base</li> </ul>                                                                                                                                                                                                                                                                                                                                                                                                                                                                                                                     |
| Switches:<br>- White plastic push buttons as fitted        | - Tested and working                                                                                                                                                                                                                                                                                                                                                                                                                                                                                                                                                               |
| Sockets:<br>- Antique brass and black plastic as<br>fitted |                                                                                                                                                                                                                                                                                                                                                                                                                                                                                                                                                                                    |