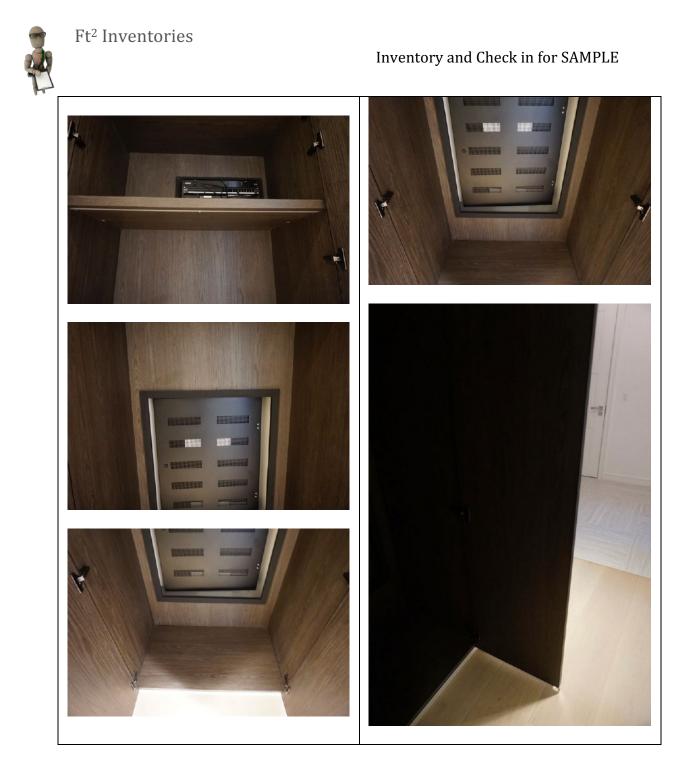

|
|                                                                                                                                                                                                                                                          |                                                                                                                                                                                                                                                                                                                                                                                                  |







Page 103 of 210













Page 106 of 210









### 8. Built-in Storage 3 off Hallway 2

RH = *Right Hand* LH = *Left Hand* 

All items inspected have been found in good condition and free from defects and damage unless specifically mentioned.

| Description                                                                                              | Comments                                                                                                                                                                           |
|----------------------------------------------------------------------------------------------------------|------------------------------------------------------------------------------------------------------------------------------------------------------------------------