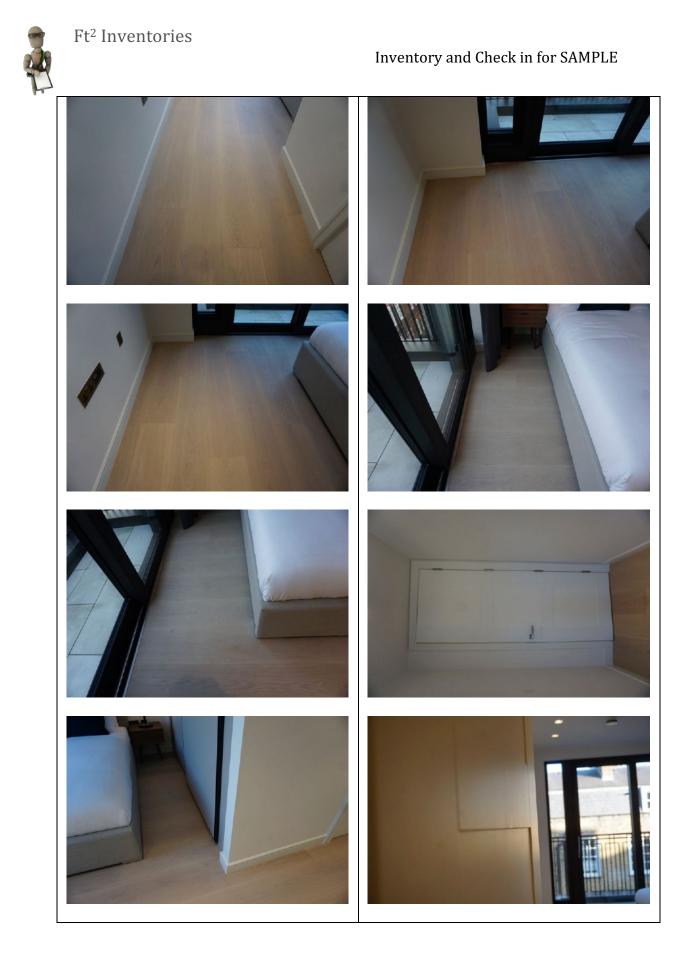

#### 3. Bedroom 1

RH = *Right Hand* LH = *Left Hand* 

All items inspected have been found in good condition and free from defects and damage unless specifically mentioned.

| Description                                                                                                                                        | Comments                                                                                                                                                                                                                                                                                                                                                                                                    |
|----------------------------------------------------------------------------------------------------------------------------------------------------|-------------------------------------------------------------------------------------------------------------------------------------------------------------------------------------------------------------------------------------------------------------------------------------------------------------------------------------------------------------------------------------------------------------|
| Description <b>3.1 Door</b> External door:         Wooden door painted white         - Brushed chrome lever handle         - Brushed chrome hinges | <ul> <li>Comments</li> <li>1x abrasive cleaning mark at low level to the RH side lower RH panel, approximately 5cm</li> <li>1x faint scratch to the finish to the upper panel on the LH side, approximately 7cm with 1x non-continuous 5cm deep scratch to the upper panel in the centre</li> <li>Hinge secure and intact</li> <li>Some minor white paint spots to the edges of the metalwork on</li> </ul> |
| External door frame:<br>Wood painted white                                                                                                         | <ul> <li>here euges of the metalwork of the handle</li> <li>2x tiny chips to the RH side of the handle</li> <li>Minor defects beneath the paintwork</li> <li>2x chips to the bottom RH side corner, which have been painted over</li> </ul>                                                                                                                                                                 |

| 7                                                                             |                                                                                                                                                                                                                                                                                                                                                                                                                                                                              |
|-------------------------------------------------------------------------------|------------------------------------------------------------------------------------------------------------------------------------------------------------------------------------------------------------------------------------------------------------------------------------------------------------------------------------------------------------------------------------------------------------------------------------------------------------------------------|
| Internal door:<br>As consistent with external door<br>- Brushed chrome hinges | <ul> <li>A couple of light finger marks<br/>above the handle and what<br/>'appears' to be tiny pink, ½cm<br/>mark above the handle</li> <li>A few minor white paint spot<br/>marks to the handle</li> <li>Hinge secure and intact</li> </ul>                                                                                                                                                                                                                                 |
| Internal door frame:<br>As consistent with external                           | <ul> <li>Tiny grey ½cm mark to the RH<br/>side at mid level with very faint<br/>rub mark, approximately 10cm at<br/>low level along the leading edge</li> </ul>                                                                                                                                                                                                                                                                                                              |
| 3.2 Floor                                                                     |                                                                                                                                                                                                                                                                                                                                                                                                                                                                              |
| Threshold: Brushed brass                                                      |                                                                                                                                                                                                                                                                                                                                                                                                                                                                              |
| Floors:<br>- Cream carpet                                                     | <ul> <li>Approximately 15x faint grey<br/>spot stains forward of the<br/>entrance between the entrance<br/>and the en-suite</li> <li>1x pink stain to the same area</li> <li>A few minor bits of debris</li> <li>Light furniture pressure indents<br/>in areas</li> <li>A gap between the carpet in the<br/>storage cupboard to the RH side<br/>of the window</li> </ul>                                                                                                     |
| 3.3 Skirting boards                                                           |                                                                                                                                                                                                                                                                                                                                                                                                                                                                              |
| Wood painted white                                                            | <ul> <li>2x faint grey parallel horizontal<br/>marks to the LH side of the en-<br/>suite, each approximately 7cm</li> <li>An area of patchy white paint<br/>approximately 5cm to the corner<br/>join to RH side of the en-suite</li> <li>Faint grey mark running along<br/>the base of the skirting to the<br/>back wall to LH side of the bed<br/>running length of skirting board</li> <li>1x tiny grey mark to leading edge<br/>to RH side of the storage area</li> </ul> |
|                                                                               | to RH side of the storage area                                                                                                                                                                                                                                                                                                                                                                                                                                               |

| 3.4 Walls                                                                        |                                                                                                                                                                                                                                                                                                                                                                                                                                                                                                                                                                                                                                                                                         |
|----------------------------------------------------------------------------------|-----------------------------------------------------------------------------------------------------------------------------------------------------------------------------------------------------------------------------------------------------------------------------------------------------------------------------------------------------------------------------------------------------------------------------------------------------------------------------------------------------------------------------------------------------------------------------------------------------------------------------------------------------------------------------------------|
| Painted white                                                                    | <ul> <li>3x areas of patchy paint at low<br/>level to LH side of the bathroom,<br/>each approximately 4cm</li> <li>Faint grey 20cm mark to the LH<br/>side of the headboard for the bed<br/>at the same height of the artwork</li> <li>A couple of minor defects to the<br/>paintwork to the RH side of the<br/>bed at mid level appears as<br/>though 3x small bits of debris<br/>have been painted over</li> <li>Faint grey rub mark at low level<br/>above the skirting board to RH<br/>side of the window</li> <li>1x 4cm grey diagonal mark to the<br/>angle join to RH side of the en-<br/>suite</li> <li>2x 1cm grey marks to the RH side<br/>of the storage cupboard</li> </ul> |
| 3.5 Cornicing                                                                    |                                                                                                                                                                                                                                                                                                                                                                                                                                                                                                                                                                                                                                                                                         |
| N/A                                                                              |                                                                                                                                                                                                                                                                                                                                                                                                                                                                                                                                                                                                                                                                                         |
| 3.6 Ceilings                                                                     |                                                                                                                                                                                                                                                                                                                                                                                                                                                                                                                                                                                                                                                                                         |
| Painted white                                                                    | - Some paint disparity around the edges of the fittings                                                                                                                                                                                                                                                                                                                                                                                                                                                                                                                                                                                                                                 |
| 3.7 Fixtures/Fittings                                                            |                                                                                                                                                                                                                                                                                                                                                                                                                                                                                                                                                                                                                                                                                         |
| 1x ceiling mounted smoke detector                                                | - Tested and working                                                                                                                                                                                                                                                                                                                                                                                                                                                                                                                                                                                                                                                                    |
| 2x white plastic sprinklers                                                      | - Untested                                                                                                                                                                                                                                                                                                                                                                                                                                                                                                                                                                                                                                                                              |
| 5x recessed spotlights in glass casing with square metal surround white          | - Tested and working                                                                                                                                                                                                                                                                                                                                                                                                                                                                                                                                                                                                                                                                    |
| Switches:<br>- White plastic push buttons as fitted                              |                                                                                                                                                                                                                                                                                                                                                                                                                                                                                                                                                                                                                                                                                         |
| Sockets:<br>- Antique brass and black plastic as<br>fitted<br>- 2x 3-pin sockets |                                                                                                                                                                                                                                                                                                                                                                                                                                                                                                                                                                                                                                                                                         |