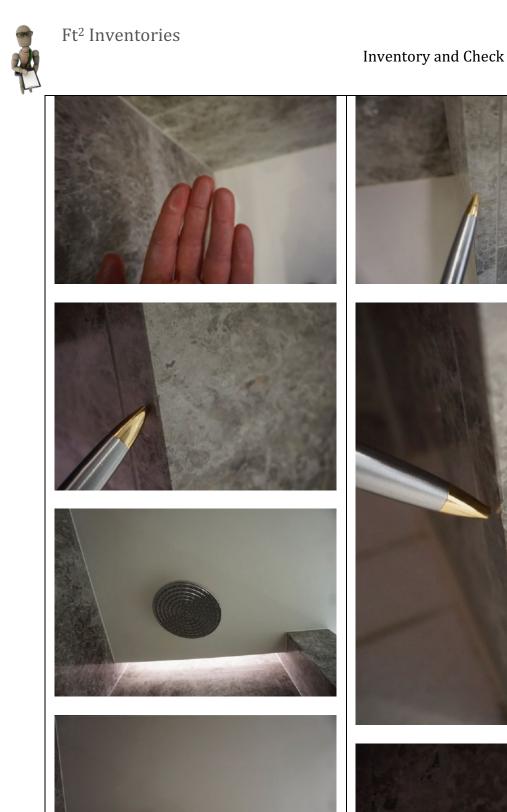

| Floors:<br>- Cream stone tile with cream grout   | <ul> <li>An area of tiny rust coloured<br/>marks to the RH side of the bath<br/>spanning the width of the tiles<br/>please see photographs</li> <li>3x 2cm grey marks to the same<br/>tile</li> <li>2x grey marks underneath the<br/>WC</li> </ul>                                                                                                                                                                                                                                                                                                                                                                                                                                                                                                                                                                                                 |
|--------------------------------------------------|----------------------------------------------------------------------------------------------------------------------------------------------------------------------------------------------------------------------------------------------------------------------------------------------------------------------------------------------------------------------------------------------------------------------------------------------------------------------------------------------------------------------------------------------------------------------------------------------------------------------------------------------------------------------------------------------------------------------------------------------------------------------------------------------------------------------------------------------------|
| 4.3 Skirting boards                              |                                                                                                                                                                                                                                                                                                                                                                                                                                                                                                                                                                                                                                                                                                                                                                                                                                                    |
| N/A                                              |                                                                                                                                                                                                                                                                                                                                                                                                                                                                                                                                                                                                                                                                                                                                                                                                                                                    |
| 4.4 Walls                                        |                                                                                                                                                                                                                                                                                                                                                                                                                                                                                                                                                                                                                                                                                                                                                                                                                                                    |
| Partially painted white                          | <ul> <li>Minor paint disparity along the<br/>joins</li> </ul>                                                                                                                                                                                                                                                                                                                                                                                                                                                                                                                                                                                                                                                                                                                                                                                      |
| Partially grey marble tile with light grey grout | <ul> <li>Natural defects to the tile</li> <li>3x chips to the tile at high level to the LH side of the shower area along the angled corner join and 1x area where the grout is loose at low level</li> <li>3x further notable 1cm chips at low level along the leading edge</li> <li>1x 2cm chip and 2x further tiny ½cm chips at low level to the RH side of the shower area along the angled join</li> <li>Paint dust to the tiles in areas</li> <li>5x further chips along the internal edge of the shower area along the angled join, difficult to photograph in areas</li> <li>Approximately 5x 10cm scratches to the marble beneath the central fitted unit opposite the door</li> <li>Green tape beneath the mirrored panel above the bath</li> <li>Some minor defect to the edges of the tiles where they have been cut to size</li> </ul> |