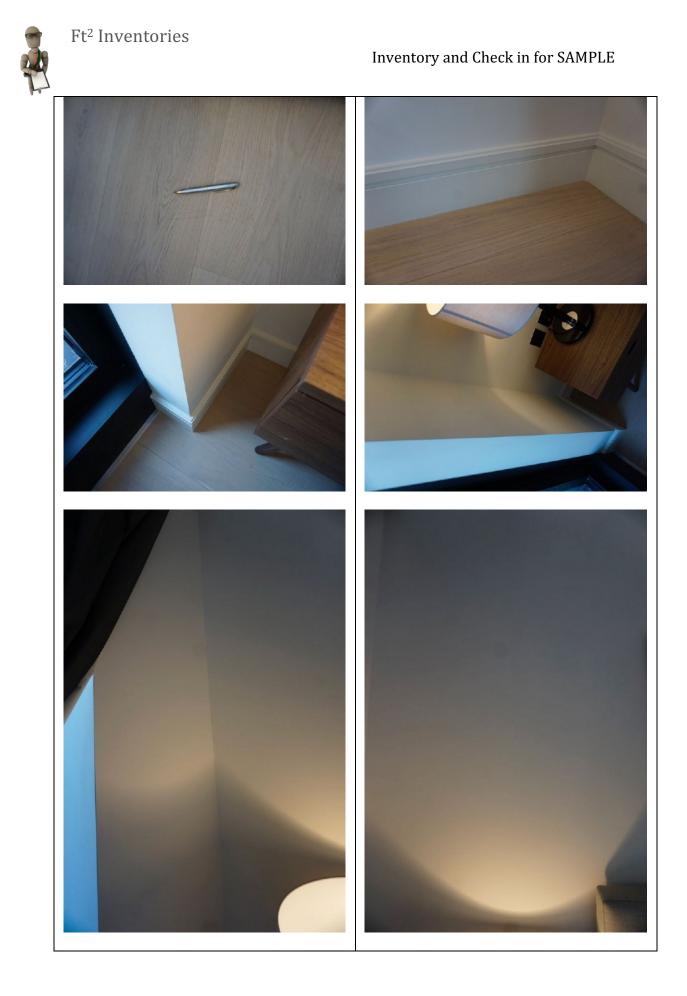

| 3.4 Walls                                                                        |                                                                                                                                                                                                                                                                                                                                                                                                                                                                                                                                                                                                                                                                                         |
|----------------------------------------------------------------------------------|-----------------------------------------------------------------------------------------------------------------------------------------------------------------------------------------------------------------------------------------------------------------------------------------------------------------------------------------------------------------------------------------------------------------------------------------------------------------------------------------------------------------------------------------------------------------------------------------------------------------------------------------------------------------------------------------|
| Painted white                                                                    | <ul> <li>3x areas of patchy paint at low<br/>level to LH side of the bathroom,<br/>each approximately 4cm</li> <li>Faint grey 20cm mark to the LH<br/>side of the headboard for the bed<br/>at the same height of the artwork</li> <li>A couple of minor defects to the<br/>paintwork to the RH side of the<br/>bed at mid level appears as<br/>though 3x small bits of debris<br/>have been painted over</li> <li>Faint grey rub mark at low level<br/>above the skirting board to RH<br/>side of the window</li> <li>1x 4cm grey diagonal mark to the<br/>angle join to RH side of the en-<br/>suite</li> <li>2x 1cm grey marks to the RH side<br/>of the storage cupboard</li> </ul> |
| 3.5 Cornicing                                                                    |                                                                                                                                                                                                                                                                                                                                                                                                                                                                                                                                                                                                                                                                                         |
| N/A                                                                              |                                                                                                                                                                                                                                                                                                                                                                                                                                                                                                                                                                                                                                                                                         |
| 3.6 Ceilings                                                                     |                                                                                                                                                                                                                                                                                                                                                                                                                                                                                                                                                                                                                                                                                         |
| Painted white                                                                    | - Some paint disparity around the edges of the fittings                                                                                                                                                                                                                                                                                                                                                                                                                                                                                                                                                                                                                                 |
| 3.7 Fixtures/Fittings                                                            |                                                                                                                                                                                                                                                                                                                                                                                                                                                                                                                                                                                                                                                                                         |
| 1x ceiling mounted smoke detector                                                | - Tested and working                                                                                                                                                                                                                                                                                                                                                                                                                                                                                                                                                                                                                                                                    |
| 2x white plastic sprinklers                                                      | - Untested                                                                                                                                                                                                                                                                                                                                                                                                                                                                                                                                                                                                                                                                              |
| 5x recessed spotlights in glass casing with square metal surround white          | - Tested and working                                                                                                                                                                                                                                                                                                                                                                                                                                                                                                                                                                                                                                                                    |
| Switches:<br>- White plastic push buttons as fitted                              |                                                                                                                                                                                                                                                                                                                                                                                                                                                                                                                                                                                                                                                                                         |
| Sockets:<br>- Antique brass and black plastic as<br>fitted<br>- 2x 3-pin sockets |                                                                                                                                                                                                                                                                                                                                                                                                                                                                                                                                                                                                                                                                                         |

- 1x black metal hanging rail

Page 48 of 210