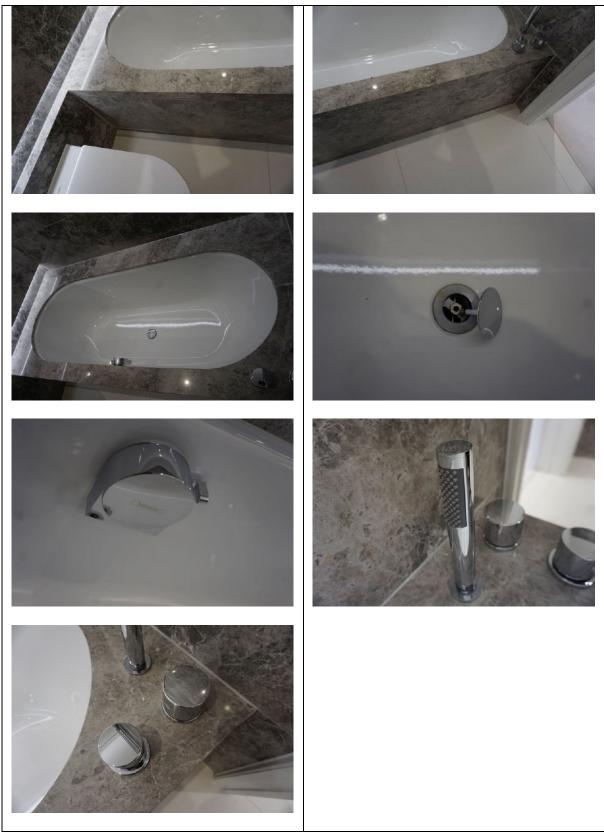

| Floors:<br>- Cream stone tile with cream grout   | <ul> <li>An area of tiny rust coloured<br/>marks to the RH side of the bath<br/>spanning the width of the tiles<br/>please see photographs</li> <li>3x 2cm grey marks to the same<br/>tile</li> <li>2x grey marks underneath the<br/>WC</li> </ul>                                                                                                                                                                                                                                                                                                                                                                                                                                                                                                                                                                                                 |
|--------------------------------------------------|----------------------------------------------------------------------------------------------------------------------------------------------------------------------------------------------------------------------------------------------------------------------------------------------------------------------------------------------------------------------------------------------------------------------------------------------------------------------------------------------------------------------------------------------------------------------------------------------------------------------------------------------------------------------------------------------------------------------------------------------------------------------------------------------------------------------------------------------------|
| 4.3 Skirting boards                              |                                                                                                                                                                                                                                                                                                                                                                                                                                                                                                                                                                                                                                                                                                                                                                                                                                                    |
| N/A                                              |                                                                                                                                                                                                                                                                                                                                                                                                                                                                                                                                                                                                                                                                                                                                                                                                                                                    |
| 4.4 Walls                                        |                                                                                                                                                                                                                                                                                                                                                                                                                                                                                                                                                                                                                                                                                                                                                                                                                                                    |
| Partially painted white                          | <ul> <li>Minor paint disparity along the<br/>joins</li> </ul>                                                                                                                                                                                                                                                                                                                                                                                                                                                                                                                                                                                                                                                                                                                                                                                      |
| Partially grey marble tile with light grey grout | <ul> <li>Natural defects to the tile</li> <li>3x chips to the tile at high level to the LH side of the shower area along the angled corner join and 1x area where the grout is loose at low level</li> <li>3x further notable 1cm chips at low level along the leading edge</li> <li>1x 2cm chip and 2x further tiny ½cm chips at low level to the RH side of the shower area along the angled join</li> <li>Paint dust to the tiles in areas</li> <li>5x further chips along the internal edge of the shower area along the angled join, difficult to photograph in areas</li> <li>Approximately 5x 10cm scratches to the marble beneath the central fitted unit opposite the door</li> <li>Green tape beneath the mirrored panel above the bath</li> <li>Some minor defect to the edges of the tiles where they have been cut to size</li> </ul> |