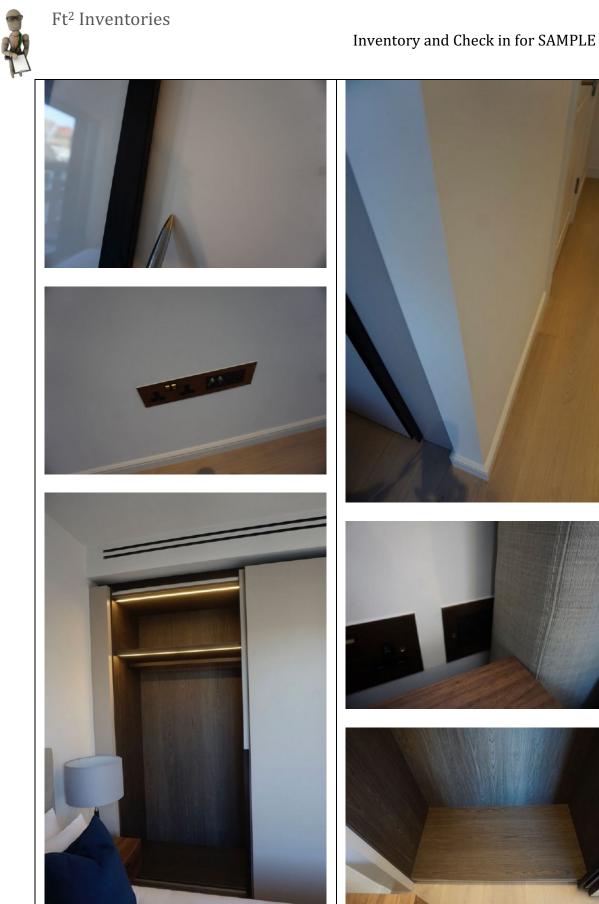

| 3.4 Walls                                                                        |                                                                                                                                                                                                                                                                                                                                                                                                                                                                                                                                                                                                                                                                                         |
|----------------------------------------------------------------------------------|-----------------------------------------------------------------------------------------------------------------------------------------------------------------------------------------------------------------------------------------------------------------------------------------------------------------------------------------------------------------------------------------------------------------------------------------------------------------------------------------------------------------------------------------------------------------------------------------------------------------------------------------------------------------------------------------|
| Painted white                                                                    | <ul> <li>3x areas of patchy paint at low<br/>level to LH side of the bathroom,<br/>each approximately 4cm</li> <li>Faint grey 20cm mark to the LH<br/>side of the headboard for the bed<br/>at the same height of the artwork</li> <li>A couple of minor defects to the<br/>paintwork to the RH side of the<br/>bed at mid level appears as<br/>though 3x small bits of debris<br/>have been painted over</li> <li>Faint grey rub mark at low level<br/>above the skirting board to RH<br/>side of the window</li> <li>1x 4cm grey diagonal mark to the<br/>angle join to RH side of the en-<br/>suite</li> <li>2x 1cm grey marks to the RH side<br/>of the storage cupboard</li> </ul> |
| 3.5 Cornicing                                                                    |                                                                                                                                                                                                                                                                                                                                                                                                                                                                                                                                                                                                                                                                                         |
| N/A                                                                              |                                                                                                                                                                                                                                                                                                                                                                                                                                                                                                                                                                                                                                                                                         |
| 3.6 Ceilings                                                                     |                                                                                                                                                                                                                                                                                                                                                                                                                                                                                                                                                                                                                                                                                         |
| Painted white                                                                    | - Some paint disparity around the edges of the fittings                                                                                                                                                                                                                                                                                                                                                                                                                                                                                                                                                                                                                                 |
| 3.7 Fixtures/Fittings                                                            |                                                                                                                                                                                                                                                                                                                                                                                                                                                                                                                                                                                                                                                                                         |
| 1x ceiling mounted smoke detector                                                | - Tested and working                                                                                                                                                                                                                                                                                                                                                                                                                                                                                                                                                                                                                                                                    |
| 2x white plastic sprinklers                                                      | - Untested                                                                                                                                                                                                                                                                                                                                                                                                                                                                                                                                                                                                                                                                              |
| 5x recessed spotlights in glass casing with square metal surround white          | - Tested and working                                                                                                                                                                                                                                                                                                                                                                                                                                                                                                                                                                                                                                                                    |
| Switches:<br>- White plastic push buttons as fitted                              |                                                                                                                                                                                                                                                                                                                                                                                                                                                                                                                                                                                                                                                                                         |
| Sockets:<br>- Antique brass and black plastic as<br>fitted<br>- 2x 3-pin sockets |                                                                                                                                                                                                                                                                                                                                                                                                                                                                                                                                                                                                                                                                                         |

- 1x black metal hanging rail

Page 48 of 210