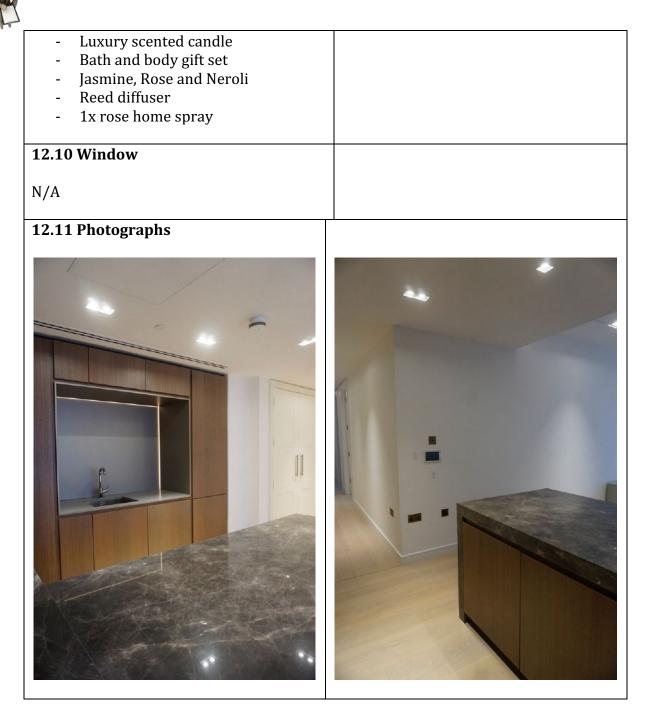

: <ul> <li>Base unit 1: <ul> <li>1x fitted shelf</li> <li>1x base shelf</li> </ul> </li> </ul></li></ul> | - Green tape inside                                                                               |
| <ul> <li>Base unit 2: <ul> <li>Incorporating 3x integrated drawers</li> <li>Top drawer has 1x grey plastic cutlery holder</li> <li>Bottom drawer is attached to the fascia</li> <li>1x set of candle holders found inside, copper</li> </ul> </li> <li>Base unit 3:</li> </ul>                                                                                                                                                                                                            | - All drawers tested and working                                                                  |





















# Inventory and Check in for SAMPLE



































Page 178 of 210









# Ft<sup>2</sup> Inventories

### Inventory and Check in for SAMPLE











### Inventory and Check in for SAMPLE

















### Inventory and Check in for SAMPLE









Page 186 of 210







### Ft<sup>2</sup> Inventories



# 13. Reception Room

RH = Right Hand LH = Left Hand

All items inspected have been found in good condition and free from defects and damage unless specifically mentioned.

| Description                                               | Comments