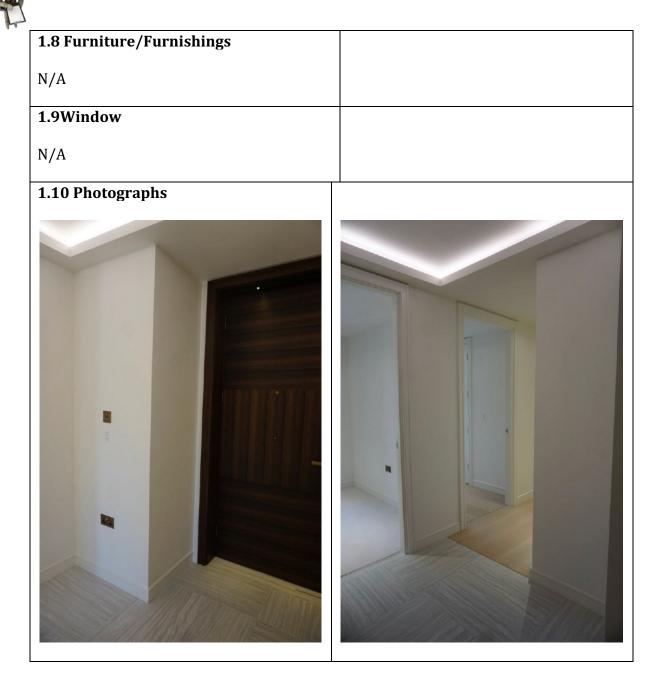

## **1. Front Door and Entrance Area**

RH = *Right Hand* LH =*Left Hand* 

All items inspected have been found in good condition and free from defects and damage unless specifically mentioned.

| Description                                                                                                                                                                                                                                                                                                                                                                                       | Comments                                                                                                                                                                                                                               |
|---------------------------------------------------------------------------------------------------------------------------------------------------------------------------------------------------------------------------------------------------------------------------------------------------------------------------------------------------------------------------------------------------|----------------------------------------------------------------------------------------------------------------------------------------------------------------------------------------------------------------------------------------|
| <ul> <li>1.1 Door</li> <li>External door:<br/>Dark wood <ul> <li>1x antique brass decorative handle</li> <li>Antique brass edged spyhole</li> <li>1x antique brass pull handle to<br/>centre of the door</li> <li>1x antique brass lower lock</li> </ul> </li> <li>External door frame:<br/>Dark wood</li> </ul>                                                                                  | <ul> <li>Cut-out at high level to allow for<br/>the self closing mechanism</li> <li>1x 15cm scratch beneath the<br/>handle</li> <li>2x 1cm to 4cm white marks to<br/>the bottom LH corner</li> <li>Light tested and working</li> </ul> |
| <ul> <li>1x antique brass edged light</li> <li>1x antique brass numeric with<br/>antique brushed brass panel</li> </ul> Internal door: <ul> <li>As consistent with external door</li> <li>Antique brass spyhole has 1x guard</li> <li>1x antique brass bolt through the<br/>centre</li> <li>Antique brass thumb screw lock</li> <li>Antique brass handle</li> <li>Antique brass hinges</li> </ul> | <ul> <li>2x visible screws to the base</li> <li>Thumb screw lock tested and working</li> <li>Hinges secure and intact</li> <li>1x faint 15cm white mark to the RH side</li> </ul>                                                      |

|                                                            | <ul> <li>2x tiny grey marks on the angle<br/>join to the RH side of the second<br/>entrance to the second hallway<br/>with 2x faint grey marks, each<br/>between 1cm to 4cm to the RH<br/>side</li> <li>1x faint 3cm grey rub mark to the<br/>centre of the same wall</li> <li>Slight paint disparity around the<br/>joins with the ceiling</li> <li>2x 30cm grey rub marks at mid<br/>level to the RH side of the door,<br/>horizontal with 1x diagonal 10cm<br/>grey mark in the same area</li> <li>What 'appears' to be 1x faint<br/>'print' to RH side at mid level</li> </ul> |
|------------------------------------------------------------|------------------------------------------------------------------------------------------------------------------------------------------------------------------------------------------------------------------------------------------------------------------------------------------------------------------------------------------------------------------------------------------------------------------------------------------------------------------------------------------------------------------------------------------------------------------------------------|
| 1.5 Cornicing                                              |                                                                                                                                                                                                                                                                                                                                                                                                                                                                                                                                                                                    |
| N/A                                                        |                                                                                                                                                                                                                                                                                                                                                                                                                                                                                                                                                                                    |
| 1.6 Ceilings                                               |                                                                                                                                                                                                                                                                                                                                                                                                                                                                                                                                                                                    |
| Ceiling with drop down section painted white               | - 2x indents painted over to the LH side above the WC in the corner                                                                                                                                                                                                                                                                                                                                                                                                                                                                                                                |
| Integrated ceiling lights                                  | - Tested and working                                                                                                                                                                                                                                                                                                                                                                                                                                                                                                                                                               |
| 1.7 Fixtures/Fittings                                      |                                                                                                                                                                                                                                                                                                                                                                                                                                                                                                                                                                                    |
| 1x ceiling mounted smoke detector GIRA                     | - Tested and working                                                                                                                                                                                                                                                                                                                                                                                                                                                                                                                                                               |
| 1x ceiling mounted white plastic sprinkler                 | - Untested                                                                                                                                                                                                                                                                                                                                                                                                                                                                                                                                                                         |
| 1x antique brass plate with black plastic fitting          | <ul> <li>Approximately 6x scratches to<br/>the base</li> </ul>                                                                                                                                                                                                                                                                                                                                                                                                                                                                                                                     |
| Switches:<br>- White plastic push buttons as fitted        | - Tested and working                                                                                                                                                                                                                                                                                                                                                                                                                                                                                                                                                               |
| Sockets:<br>- Antique brass and black plastic as<br>fitted |                                                                                                                                                                                                                                                                                                                                                                                                                                                                                                                                                                                    |