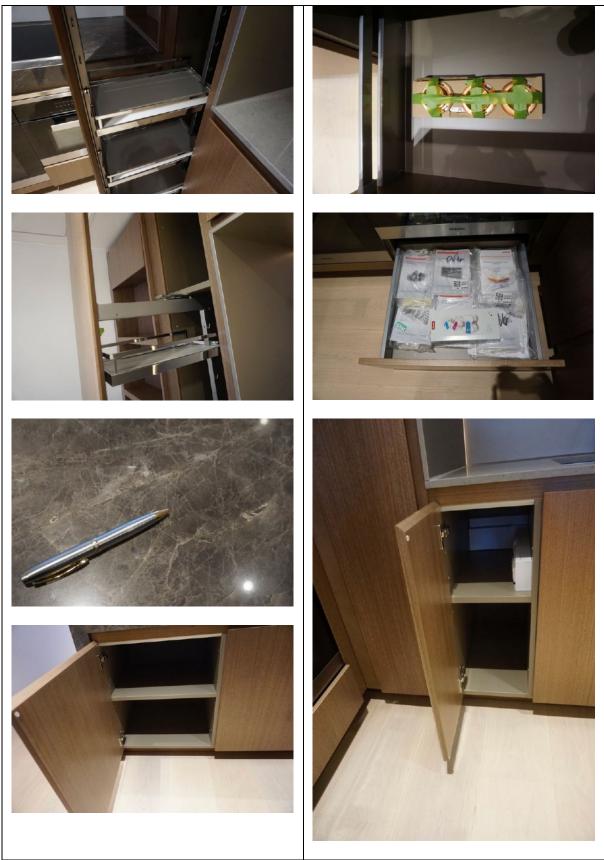

## Appliance manuals

Manuals found for:

- Fridge freezer
- Oven
- Microwave
- Miele dishwasher tablets
- Dishwasher combination microwave oven
- Washer dryer
- Ceramic hob
- Dishwasher tablets
- 2x spanners
- 1x piece of pipework/insulation tape
- Westin kitchen