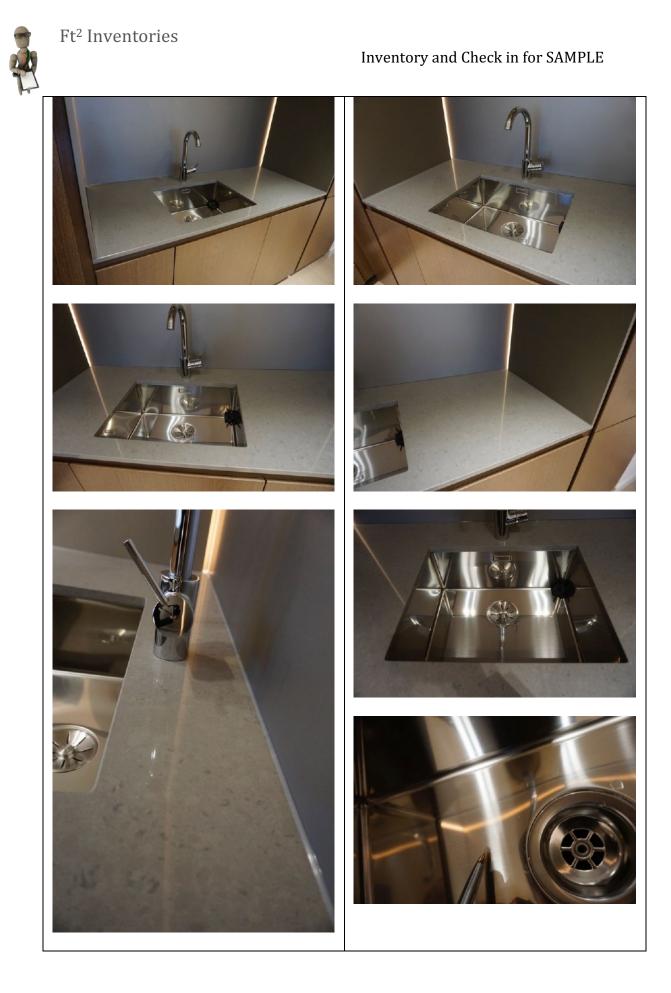

# <u>2. WC</u>

RH = *Right Hand* LH = *Left Hand* 

All items inspected have been found in good condition and free from defects and damage unless specifically mentioned.

| Description                                                                                                                                                                | Comments                                                                                                                                                                                                                                                                                                      |
|----------------------------------------------------------------------------------------------------------------------------------------------------------------------------|---------------------------------------------------------------------------------------------------------------------------------------------------------------------------------------------------------------------------------------------------------------------------------------------------------------|
| <ul> <li>2.1 Door</li> <li>External door:</li> <li>Wooden door painted white <ul> <li>Brushed chrome handle and turn</li> <li>Brushed chrome hinges</li> </ul> </li> </ul> | <ul> <li>Hinges secure and intact</li> <li>A couple of very faint finger<br/>marks above the handle to the RH<br/>side</li> </ul>                                                                                                                                                                             |
| External doorframe:<br>Wood painted white                                                                                                                                  |                                                                                                                                                                                                                                                                                                               |
| Internal door:                                                                                                                                                             |                                                                                                                                                                                                                                                                                                               |
| As consistent with external door<br>- Thumb screw lock<br>- Brushed chrome hinges                                                                                          | <ul> <li>Thumb screw lock tested and<br/>working</li> <li>Cleaning wipe marks to the<br/>central panel at high level</li> <li>2x very faint finger marks to the<br/>leading edge of door to LH side</li> <li>Hinges secure and intact</li> <li>Sticker beneath the second hinge<br/>to the LH side</li> </ul> |
| Internal doorframe:<br>As consistent with external                                                                                                                         |                                                                                                                                                                                                                                                                                                               |

| 2.2 Floors                                                                                   |                                                                                                                                                                                                                                                                                                                                                                                                                                        |
|----------------------------------------------------------------------------------------------|----------------------------------------------------------------------------------------------------------------------------------------------------------------------------------------------------------------------------------------------------------------------------------------------------------------------------------------------------------------------------------------------------------------------------------------|
| Grey marble as consistent with the hallway, white grout                                      | <ul> <li>Threshold has some white paint spots around the edges</li> <li>An area of approximately 6x chips and 1x scratch to the LH side near the door frame</li> <li>1x faint 20cm scratch to the centre of the floor on approach to the WC with 6x 2cm scratches to the same panel, directly beneath the WC and 1x deeper 4cm scratch to the panel to the LH side of that</li> <li>1x further 1cm scratch beneath the sink</li> </ul> |
| 2.3 Skirting boards                                                                          |                                                                                                                                                                                                                                                                                                                                                                                                                                        |
| Wood painted white                                                                           | <ul> <li>2x small areas of patchy paint,<br/>approximately 1cm to the RH<br/>side of the WC</li> <li>Minor defects beneath the<br/>paintwork</li> <li>Paint dust to the surface</li> <li>1x area with a shallow chip<br/>approximately 5cm long</li> <li>2x areas of patchy paint and non-<br/>continuous grey mark along the<br/>top of the skirting board to the<br/>LH side of the entrance</li> </ul>                              |
| 2.4 Walls                                                                                    |                                                                                                                                                                                                                                                                                                                                                                                                                                        |
| Partially painted white                                                                      | <ul> <li>Visible paint brush stroke marks<br/>to the LH side of the sink, notably<br/>at mid level</li> <li>Minor paint disparity to the joins<br/>with the ceiling and behind WC</li> <li>4x grey rub marks and what<br/>appears to be 3x finger marks<br/>above the toilet roll holder, each<br/>approximately 4cm</li> </ul>                                                                                                        |
| Partially wood panels white grout to the edges, clear silicone to the top beneath the mirror | - Approximately 15x tiny white paint marks beneath the sink to the LH corner                                                                                                                                                                                                                                                                                                                                                           |

| - 2x tiny chips to the panel to the                                                                                                                                                                                  |
|----------------------------------------------------------------------------------------------------------------------------------------------------------------------------------------------------------------------|
| LH side of the WC between the<br>sink and the WC on the back wall                                                                                                                                                    |
|                                                                                                                                                                                                                      |
|                                                                                                                                                                                                                      |
|                                                                                                                                                                                                                      |
| - Lights tested and working                                                                                                                                                                                          |
|                                                                                                                                                                                                                      |
| - Tested and working                                                                                                                                                                                                 |
| - White paint splashes along the edges of the panel, notably to the LH side bottom LH corner                                                                                                                         |
| <ul> <li>Pop-up plug tested and working</li> <li>Water tested and working</li> </ul>                                                                                                                                 |
| <ul> <li>Hinges secure and intact</li> <li>Tested and working</li> <li>4x tiny paint spot marks to the top of the lid and what 'appears' to be a faint defect to the finish, which 'appears' like a print</li> </ul> |
| - Secure and intact                                                                                                                                                                                                  |
|                                                                                                                                                                                                                      |
|                                                                                                                                                                                                                      |
|                                                                                                                                                                                                                      |
|                                                                                                                                                                                                                      |
|                                                                                                                                                                                                                      |