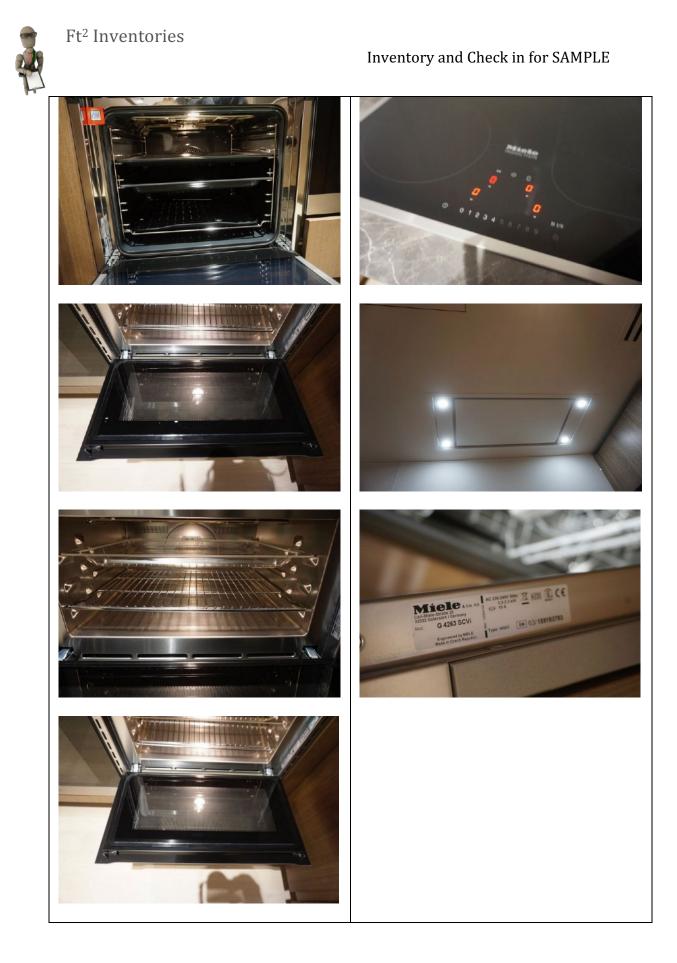

## Appliance manuals

Manuals found for:

- Fridge freezer
- Oven
- Microwave
- Miele dishwasher tablets
- Dishwasher combination microwave oven
- Washer dryer
- Ceramic hob
- Dishwasher tablets
- 2x spanners
- 1x piece of pipework/insulation tape
- Westin kitchen