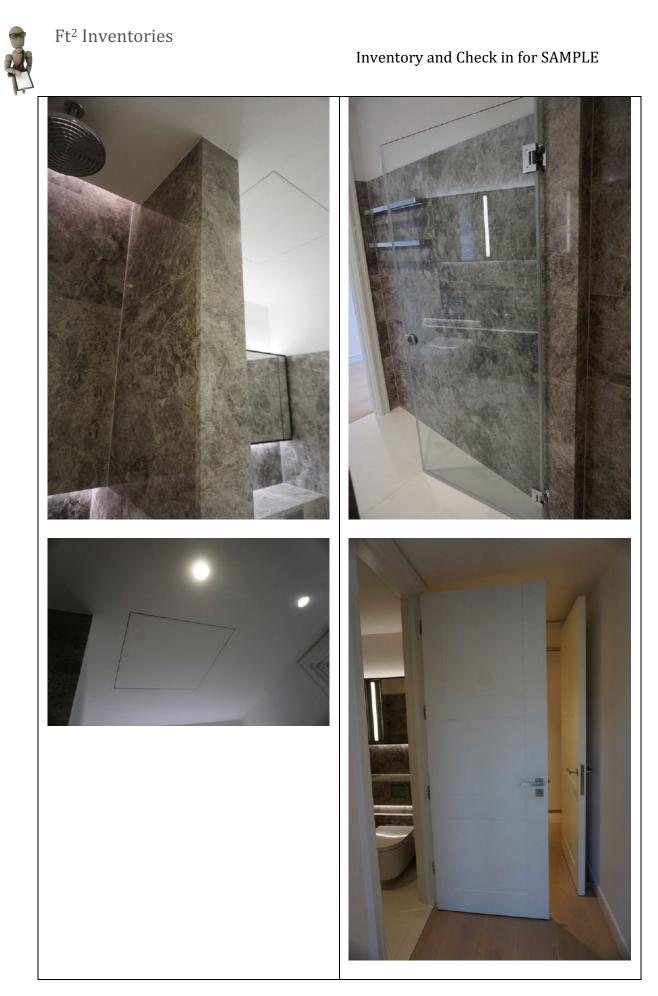

### <u>4. En-Suite Bedroom 1</u>

RH = *Right Hand* LH = *Left Hand* 

All items inspected have been found in good condition and free from defects and damage unless specifically mentioned.

| Description                                                                                                                                                                   | Comments                                                                                                                                           |
|-------------------------------------------------------------------------------------------------------------------------------------------------------------------------------|----------------------------------------------------------------------------------------------------------------------------------------------------|
| <ul> <li>4.1 Door</li> <li>External door:</li> <li>Sliding door <ul> <li>Wood painted white</li> <li>Brushed chrome finger pull and retractable handle</li> </ul> </li> </ul> | - Some light finger marks to the internal finger plate                                                                                             |
| External door frame:<br>Wood painted white                                                                                                                                    | - A few minor defects beneath the paintwork                                                                                                        |
| Internal door:<br>As consistent with external<br>- Thumb screw lock<br>Internal door frame:<br>As consistent with external                                                    | - Tested and working                                                                                                                               |
| 4.2 Floor                                                                                                                                                                     |                                                                                                                                                    |
| Threshold:<br>- Brushed chrome                                                                                                                                                | <ul> <li>'Appears' to be some minor<br/>defects along the threshold and<br/>white paint mark to the RH side,<br/>please see photographs</li> </ul> |

| Floors:<br>- Cream stone tile with cream grout   | <ul> <li>An area of tiny rust coloured<br/>marks to the RH side of the bath<br/>spanning the width of the tiles<br/>please see photographs</li> <li>3x 2cm grey marks to the same<br/>tile</li> <li>2x grey marks underneath the<br/>WC</li> </ul>                                                                                                                                                                                                                                                                                                                                                                                                                                                                                                                                                                                                 |
|--------------------------------------------------|----------------------------------------------------------------------------------------------------------------------------------------------------------------------------------------------------------------------------------------------------------------------------------------------------------------------------------------------------------------------------------------------------------------------------------------------------------------------------------------------------------------------------------------------------------------------------------------------------------------------------------------------------------------------------------------------------------------------------------------------------------------------------------------------------------------------------------------------------|
| 4.3 Skirting boards                              |                                                                                                                                                                                                                                                                                                                                                                                                                                                                                                                                                                                                                                                                                                                                                                                                                                                    |
| N/A                                              |                                                                                                                                                                                                                                                                                                                                                                                                                                                                                                                                                                                                                                                                                                                                                                                                                                                    |
| 4.4 Walls                                        |                                                                                                                                                                                                                                                                                                                                                                                                                                                                                                                                                                                                                                                                                                                                                                                                                                                    |
| Partially painted white                          | <ul> <li>Minor paint disparity along the<br/>joins</li> </ul>                                                                                                                                                                                                                                                                                                                                                                                                                                                                                                                                                                                                                                                                                                                                                                                      |
| Partially grey marble tile with light grey grout | <ul> <li>Natural defects to the tile</li> <li>3x chips to the tile at high level to the LH side of the shower area along the angled corner join and 1x area where the grout is loose at low level</li> <li>3x further notable 1cm chips at low level along the leading edge</li> <li>1x 2cm chip and 2x further tiny ½cm chips at low level to the RH side of the shower area along the angled join</li> <li>Paint dust to the tiles in areas</li> <li>5x further chips along the internal edge of the shower area along the angled join, difficult to photograph in areas</li> <li>Approximately 5x 10cm scratches to the marble beneath the central fitted unit opposite the door</li> <li>Green tape beneath the mirrored panel above the bath</li> <li>Some minor defect to the edges of the tiles where they have been cut to size</li> </ul> |