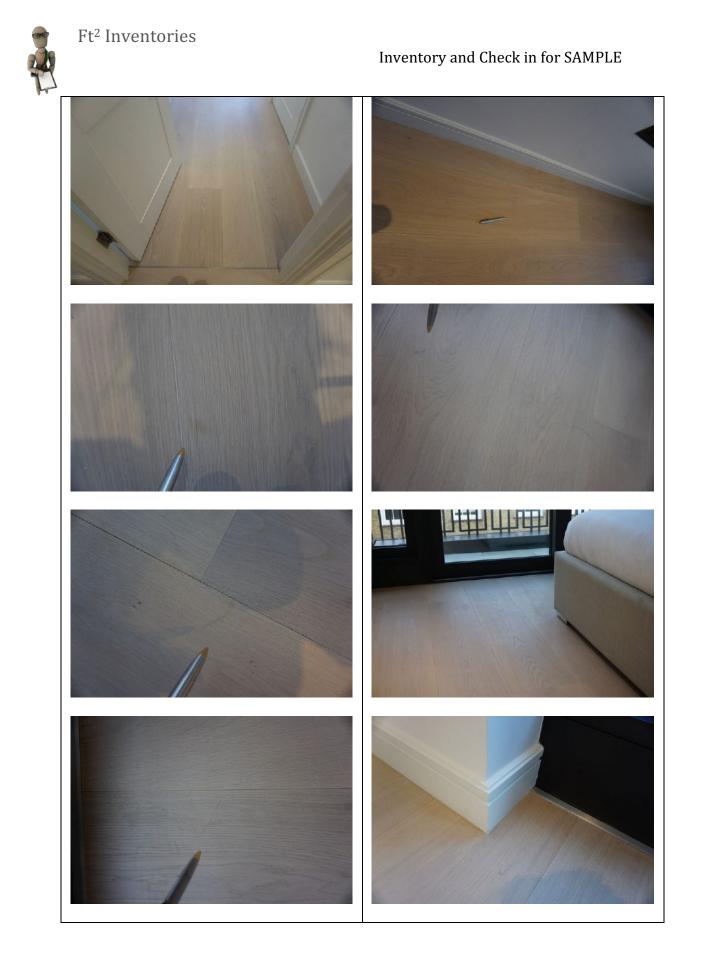

| 7                                                                             |                                                                                                                                                                                                                                                                                                                                                                                                                                                                              |
|-------------------------------------------------------------------------------|------------------------------------------------------------------------------------------------------------------------------------------------------------------------------------------------------------------------------------------------------------------------------------------------------------------------------------------------------------------------------------------------------------------------------------------------------------------------------|
| Internal door:<br>As consistent with external door<br>- Brushed chrome hinges | <ul> <li>A couple of light finger marks<br/>above the handle and what<br/>'appears' to be tiny pink, ½cm<br/>mark above the handle</li> <li>A few minor white paint spot<br/>marks to the handle</li> <li>Hinge secure and intact</li> </ul>                                                                                                                                                                                                                                 |
| Internal door frame:<br>As consistent with external                           | <ul> <li>Tiny grey ½cm mark to the RH<br/>side at mid level with very faint<br/>rub mark, approximately 10cm at<br/>low level along the leading edge</li> </ul>                                                                                                                                                                                                                                                                                                              |
| 3.2 Floor                                                                     |                                                                                                                                                                                                                                                                                                                                                                                                                                                                              |
| Threshold: Brushed brass                                                      |                                                                                                                                                                                                                                                                                                                                                                                                                                                                              |
| Floors:<br>- Cream carpet                                                     | <ul> <li>Approximately 15x faint grey<br/>spot stains forward of the<br/>entrance between the entrance<br/>and the en-suite</li> <li>1x pink stain to the same area</li> <li>A few minor bits of debris</li> <li>Light furniture pressure indents<br/>in areas</li> <li>A gap between the carpet in the<br/>storage cupboard to the RH side<br/>of the window</li> </ul>                                                                                                     |
| 3.3 Skirting boards                                                           |                                                                                                                                                                                                                                                                                                                                                                                                                                                                              |
| Wood painted white                                                            | <ul> <li>2x faint grey parallel horizontal<br/>marks to the LH side of the en-<br/>suite, each approximately 7cm</li> <li>An area of patchy white paint<br/>approximately 5cm to the corner<br/>join to RH side of the en-suite</li> <li>Faint grey mark running along<br/>the base of the skirting to the<br/>back wall to LH side of the bed<br/>running length of skirting board</li> <li>1x tiny grey mark to leading edge<br/>to RH side of the storage area</li> </ul> |
|                                                                               | to RH side of the storage area                                                                                                                                                                                                                                                                                                                                                                                                                                               |

| 3.4 Walls                                                                        |                                                                                                                                                                                                                                                                                                                                                                                                                                                                                                                                                                                                                                                                                         |
|----------------------------------------------------------------------------------|-----------------------------------------------------------------------------------------------------------------------------------------------------------------------------------------------------------------------------------------------------------------------------------------------------------------------------------------------------------------------------------------------------------------------------------------------------------------------------------------------------------------------------------------------------------------------------------------------------------------------------------------------------------------------------------------|
| Painted white                                                                    | <ul> <li>3x areas of patchy paint at low<br/>level to LH side of the bathroom,<br/>each approximately 4cm</li> <li>Faint grey 20cm mark to the LH<br/>side of the headboard for the bed<br/>at the same height of the artwork</li> <li>A couple of minor defects to the<br/>paintwork to the RH side of the<br/>bed at mid level appears as<br/>though 3x small bits of debris<br/>have been painted over</li> <li>Faint grey rub mark at low level<br/>above the skirting board to RH<br/>side of the window</li> <li>1x 4cm grey diagonal mark to the<br/>angle join to RH side of the en-<br/>suite</li> <li>2x 1cm grey marks to the RH side<br/>of the storage cupboard</li> </ul> |
| 3.5 Cornicing                                                                    |                                                                                                                                                                                                                                                                                                                                                                                                                                                                                                                                                                                                                                                                                         |
| N/A                                                                              |                                                                                                                                                                                                                                                                                                                                                                                                                                                                                                                                                                                                                                                                                         |
| 3.6 Ceilings                                                                     |                                                                                                                                                                                                                                                                                                                                                                                                                                                                                                                                                                                                                                                                                         |
| Painted white                                                                    | - Some paint disparity around the edges of the fittings                                                                                                                                                                                                                                                                                                                                                                                                                                                                                                                                                                                                                                 |
| 3.7 Fixtures/Fittings                                                            |                                                                                                                                                                                                                                                                                                                                                                                                                                                                                                                                                                                                                                                                                         |
| 1x ceiling mounted smoke detector                                                | - Tested and working                                                                                                                                                                                                                                                                                                                                                                                                                                                                                                                                                                                                                                                                    |
| 2x white plastic sprinklers                                                      | - Untested                                                                                                                                                                                                                                                                                                                                                                                                                                                                                                                                                                                                                                                                              |
| 5x recessed spotlights in glass casing with square metal surround white          | - Tested and working                                                                                                                                                                                                                                                                                                                                                                                                                                                                                                                                                                                                                                                                    |
| Switches:<br>- White plastic push buttons as fitted                              |                                                                                                                                                                                                                                                                                                                                                                                                                                                                                                                                                                                                                                                                                         |
| Sockets:<br>- Antique brass and black plastic as<br>fitted<br>- 2x 3-pin sockets |                                                                                                                                                                                                                                                                                                                                                                                                                                                                                                                                                                                                                                                                                         |