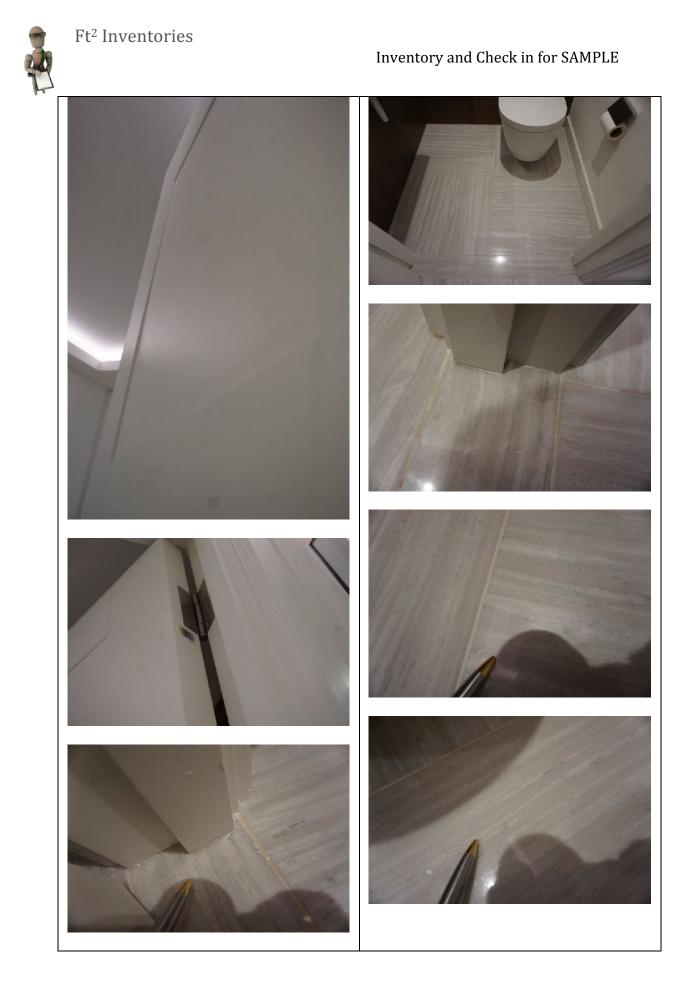

# <u>2. WC</u>

RH = *Right Hand* LH = *Left Hand* 

All items inspected have been found in good condition and free from defects and damage unless specifically mentioned.

| Description                                                                                                                                                                | Comments                                                                                                                                                                                                                                                                                                      |
|----------------------------------------------------------------------------------------------------------------------------------------------------------------------------|---------------------------------------------------------------------------------------------------------------------------------------------------------------------------------------------------------------------------------------------------------------------------------------------------------------|
| <ul> <li>2.1 Door</li> <li>External door:</li> <li>Wooden door painted white <ul> <li>Brushed chrome handle and turn</li> <li>Brushed chrome hinges</li> </ul> </li> </ul> | <ul> <li>Hinges secure and intact</li> <li>A couple of very faint finger<br/>marks above the handle to the RH<br/>side</li> </ul>                                                                                                                                                                             |
| External doorframe:<br>Wood painted white                                                                                                                                  |                                                                                                                                                                                                                                                                                                               |
| Internal door:                                                                                                                                                             |                                                                                                                                                                                                                                                                                                               |
| As consistent with external door<br>- Thumb screw lock<br>- Brushed chrome hinges                                                                                          | <ul> <li>Thumb screw lock tested and<br/>working</li> <li>Cleaning wipe marks to the<br/>central panel at high level</li> <li>2x very faint finger marks to the<br/>leading edge of door to LH side</li> <li>Hinges secure and intact</li> <li>Sticker beneath the second hinge<br/>to the LH side</li> </ul> |
| Internal doorframe:<br>As consistent with external                                                                                                                         |                                                                                                                                                                                                                                                                                                               |

| 2.2 Floors                                                                                   |                                                                                                                                                                                                                                                                                                                                                                                                                                        |
|----------------------------------------------------------------------------------------------|----------------------------------------------------------------------------------------------------------------------------------------------------------------------------------------------------------------------------------------------------------------------------------------------------------------------------------------------------------------------------------------------------------------------------------------|
| Grey marble as consistent with the hallway, white grout                                      | <ul> <li>Threshold has some white paint spots around the edges</li> <li>An area of approximately 6x chips and 1x scratch to the LH side near the door frame</li> <li>1x faint 20cm scratch to the centre of the floor on approach to the WC with 6x 2cm scratches to the same panel, directly beneath the WC and 1x deeper 4cm scratch to the panel to the LH side of that</li> <li>1x further 1cm scratch beneath the sink</li> </ul> |
| 2.3 Skirting boards                                                                          |                                                                                                                                                                                                                                                                                                                                                                                                                                        |
| Wood painted white                                                                           | <ul> <li>2x small areas of patchy paint,<br/>approximately 1cm to the RH<br/>side of the WC</li> <li>Minor defects beneath the<br/>paintwork</li> <li>Paint dust to the surface</li> <li>1x area with a shallow chip<br/>approximately 5cm long</li> <li>2x areas of patchy paint and non-<br/>continuous grey mark along the<br/>top of the skirting board to the<br/>LH side of the entrance</li> </ul>                              |
| 2.4 Walls                                                                                    |                                                                                                                                                                                                                                                                                                                                                                                                                                        |
| Partially painted white                                                                      | <ul> <li>Visible paint brush stroke marks<br/>to the LH side of the sink, notably<br/>at mid level</li> <li>Minor paint disparity to the joins<br/>with the ceiling and behind WC</li> <li>4x grey rub marks and what<br/>appears to be 3x finger marks<br/>above the toilet roll holder, each<br/>approximately 4cm</li> </ul>                                                                                                        |
| Partially wood panels white grout to the edges, clear silicone to the top beneath the mirror | - Approximately 15x tiny white paint marks beneath the sink to the LH corner                                                                                                                                                                                                                                                                                                                                                           |

| - 2x tiny chips to the panel to the                                                                                                                                                                                  |
|----------------------------------------------------------------------------------------------------------------------------------------------------------------------------------------------------------------------|
| LH side of the WC between the<br>sink and the WC on the back wall                                                                                                                                                    |
|                                                                                                                                                                                                                      |
|                                                                                                                                                                                                                      |
|                                                                                                                                                                                                                      |
| - Lights tested and working                                                                                                                                                                                          |
|                                                                                                                                                                                                                      |
| - Tested and working                                                                                                                                                                                                 |
| - White paint splashes along the edges of the panel, notably to the LH side bottom LH corner                                                                                                                         |
| <ul> <li>Pop-up plug tested and working</li> <li>Water tested and working</li> </ul>                                                                                                                                 |
| <ul> <li>Hinges secure and intact</li> <li>Tested and working</li> <li>4x tiny paint spot marks to the top of the lid and what 'appears' to be a faint defect to the finish, which 'appears' like a print</li> </ul> |
| - Secure and intact                                                                                                                                                                                                  |
|                                                                                                                                                                                                                      |
|                                                                                                                                                                                                                      |
|                                                                                                                                                                                                                      |
|                                                                                                                                                                                                                      |
|                                                                                                                                                                                                                      |