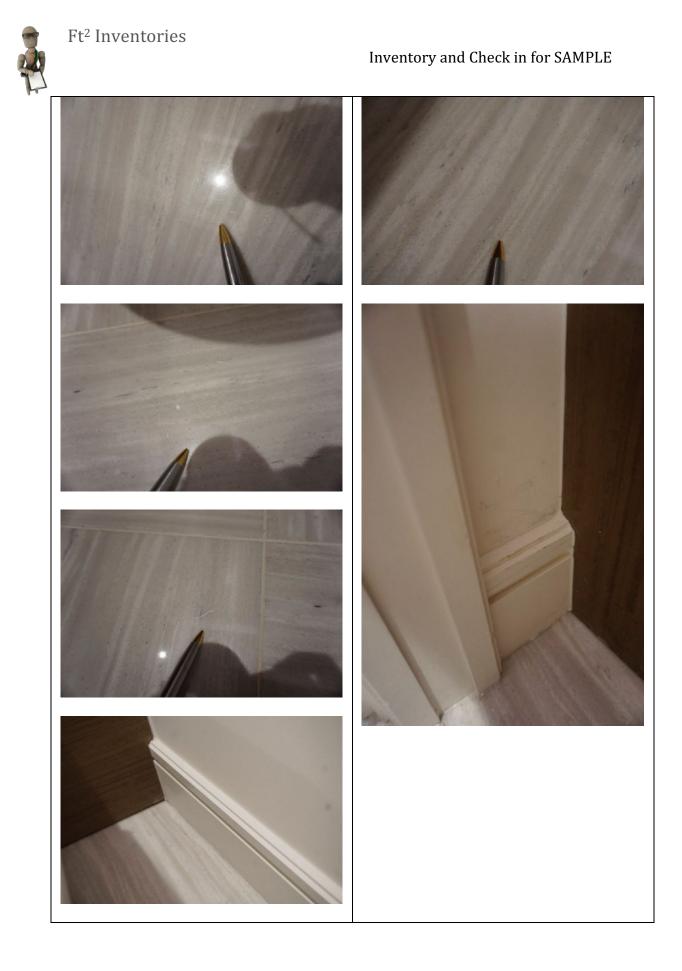

| 2.2 Floors                                                                                   |                                                                                                                                                                                                                                                                                                                                                                                                                                        |
|----------------------------------------------------------------------------------------------|----------------------------------------------------------------------------------------------------------------------------------------------------------------------------------------------------------------------------------------------------------------------------------------------------------------------------------------------------------------------------------------------------------------------------------------|
| Grey marble as consistent with the hallway, white grout                                      | <ul> <li>Threshold has some white paint spots around the edges</li> <li>An area of approximately 6x chips and 1x scratch to the LH side near the door frame</li> <li>1x faint 20cm scratch to the centre of the floor on approach to the WC with 6x 2cm scratches to the same panel, directly beneath the WC and 1x deeper 4cm scratch to the panel to the LH side of that</li> <li>1x further 1cm scratch beneath the sink</li> </ul> |
| 2.3 Skirting boards                                                                          |                                                                                                                                                                                                                                                                                                                                                                                                                                        |
| Wood painted white                                                                           | <ul> <li>2x small areas of patchy paint,<br/>approximately 1cm to the RH<br/>side of the WC</li> <li>Minor defects beneath the<br/>paintwork</li> <li>Paint dust to the surface</li> <li>1x area with a shallow chip<br/>approximately 5cm long</li> <li>2x areas of patchy paint and non-<br/>continuous grey mark along the<br/>top of the skirting board to the<br/>LH side of the entrance</li> </ul>                              |
| 2.4 Walls                                                                                    |                                                                                                                                                                                                                                                                                                                                                                                                                                        |
| Partially painted white                                                                      | <ul> <li>Visible paint brush stroke marks<br/>to the LH side of the sink, notably<br/>at mid level</li> <li>Minor paint disparity to the joins<br/>with the ceiling and behind WC</li> <li>4x grey rub marks and what<br/>appears to be 3x finger marks<br/>above the toilet roll holder, each<br/>approximately 4cm</li> </ul>                                                                                                        |
| Partially wood panels white grout to the edges, clear silicone to the top beneath the mirror | - Approximately 15x tiny white paint marks beneath the sink to the LH corner                                                                                                                                                                                                                                                                                                                                                           |

| - 2x tiny chips to the panel to the                                                                                                                                                                                  |
|----------------------------------------------------------------------------------------------------------------------------------------------------------------------------------------------------------------------|
| LH side of the WC between the<br>sink and the WC on the back wall                                                                                                                                                    |
|                                                                                                                                                                                                                      |
|                                                                                                                                                                                                                      |
|                                                                                                                                                                                                                      |
| - Lights tested and working                                                                                                                                                                                          |
|                                                                                                                                                                                                                      |
| - Tested and working                                                                                                                                                                                                 |
| - White paint splashes along the edges of the panel, notably to the LH side bottom LH corner                                                                                                                         |
| <ul> <li>Pop-up plug tested and working</li> <li>Water tested and working</li> </ul>                                                                                                                                 |
| <ul> <li>Hinges secure and intact</li> <li>Tested and working</li> <li>4x tiny paint spot marks to the top of the lid and what 'appears' to be a faint defect to the finish, which 'appears' like a print</li> </ul> |
| - Secure and intact                                                                                                                                                                                                  |
|                                                                                                                                                                                                                      |
|                                                                                                                                                                                                                      |
|                                                                                                                                                                                                                      |
|                                                                                                                                                                                                                      |
|                                                                                                                                                                                                                      |