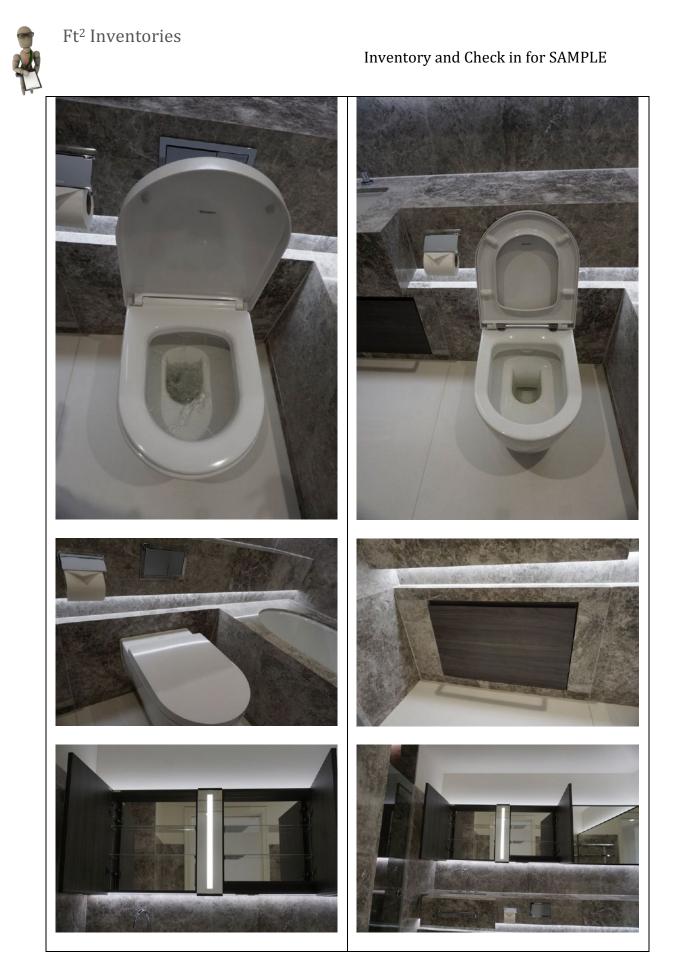

# <u>2. WC</u>

RH = *Right Hand* LH = *Left Hand* 

All items inspected have been found in good condition and free from defects and damage unless specifically mentioned.

| Description                                                                                                                                                                | Comments                                                                                                                                                                                                                                                                                                      |
|----------------------------------------------------------------------------------------------------------------------------------------------------------------------------|---------------------------------------------------------------------------------------------------------------------------------------------------------------------------------------------------------------------------------------------------------------------------------------------------------------|
| <ul> <li>2.1 Door</li> <li>External door:</li> <li>Wooden door painted white <ul> <li>Brushed chrome handle and turn</li> <li>Brushed chrome hinges</li> </ul> </li> </ul> | <ul> <li>Hinges secure and intact</li> <li>A couple of very faint finger<br/>marks above the handle to the RH<br/>side</li> </ul>                                                                                                                                                                             |
| External doorframe:<br>Wood painted white                                                                                                                                  |                                                                                                                                                                                                                                                                                                               |
| Internal door:                                                                                                                                                             |                                                                                                                                                                                                                                                                                                               |
| As consistent with external door<br>- Thumb screw lock<br>- Brushed chrome hinges                                                                                          | <ul> <li>Thumb screw lock tested and<br/>working</li> <li>Cleaning wipe marks to the<br/>central panel at high level</li> <li>2x very faint finger marks to the<br/>leading edge of door to LH side</li> <li>Hinges secure and intact</li> <li>Sticker beneath the second hinge<br/>to the LH side</li> </ul> |
| Internal doorframe:<br>As consistent with external                                                                                                                         |                                                                                                                                                                                                                                                                                                               |

| 2.2 Floors                                                                                   |                                                                                                                                                                                                                                                                                                                                                                                                                                        |
|----------------------------------------------------------------------------------------------|----------------------------------------------------------------------------------------------------------------------------------------------------------------------------------------------------------------------------------------------------------------------------------------------------------------------------------------------------------------------------------------------------------------------------------------|
| Grey marble as consistent with the hallway, white grout                                      | <ul> <li>Threshold has some white paint spots around the edges</li> <li>An area of approximately 6x chips and 1x scratch to the LH side near the door frame</li> <li>1x faint 20cm scratch to the centre of the floor on approach to the WC with 6x 2cm scratches to the same panel, directly beneath the WC and 1x deeper 4cm scratch to the panel to the LH side of that</li> <li>1x further 1cm scratch beneath the sink</li> </ul> |
| 2.3 Skirting boards                                                                          |                                                                                                                                                                                                                                                                                                                                                                                                                                        |
| Wood painted white                                                                           | <ul> <li>2x small areas of patchy paint,<br/>approximately 1cm to the RH<br/>side of the WC</li> <li>Minor defects beneath the<br/>paintwork</li> <li>Paint dust to the surface</li> <li>1x area with a shallow chip<br/>approximately 5cm long</li> <li>2x areas of patchy paint and non-<br/>continuous grey mark along the<br/>top of the skirting board to the<br/>LH side of the entrance</li> </ul>                              |
| 2.4 Walls                                                                                    |                                                                                                                                                                                                                                                                                                                                                                                                                                        |
| Partially painted white                                                                      | <ul> <li>Visible paint brush stroke marks<br/>to the LH side of the sink, notably<br/>at mid level</li> <li>Minor paint disparity to the joins<br/>with the ceiling and behind WC</li> <li>4x grey rub marks and what<br/>appears to be 3x finger marks<br/>above the toilet roll holder, each<br/>approximately 4cm</li> </ul>                                                                                                        |
| Partially wood panels white grout to the edges, clear silicone to the top beneath the mirror | - Approximately 15x tiny white paint marks beneath the sink to the LH corner                                                                                                                                                                                                                                                                                                                                                           |

| - 2x tiny chips to the panel to the                                                                                                                                                                                  |
|----------------------------------------------------------------------------------------------------------------------------------------------------------------------------------------------------------------------|
| LH side of the WC between the<br>sink and the WC on the back wall                                                                                                                                                    |
|                                                                                                                                                                                                                      |
|                                                                                                                                                                                                                      |
|                                                                                                                                                                                                                      |
| - Lights tested and working                                                                                                                                                                                          |
|                                                                                                                                                                                                                      |
| - Tested and working                                                                                                                                                                                                 |
| - White paint splashes along the edges of the panel, notably to the LH side bottom LH corner                                                                                                                         |
| <ul> <li>Pop-up plug tested and working</li> <li>Water tested and working</li> </ul>                                                                                                                                 |
| <ul> <li>Hinges secure and intact</li> <li>Tested and working</li> <li>4x tiny paint spot marks to the top of the lid and what 'appears' to be a faint defect to the finish, which 'appears' like a print</li> </ul> |
| - Secure and intact                                                                                                                                                                                                  |
|                                                                                                                                                                                                                      |
|                                                                                                                                                                                                                      |
|                                                                                                                                                                                                                      |
|                                                                                                                                                                                                                      |
|                                                                                                                                                                                                                      |