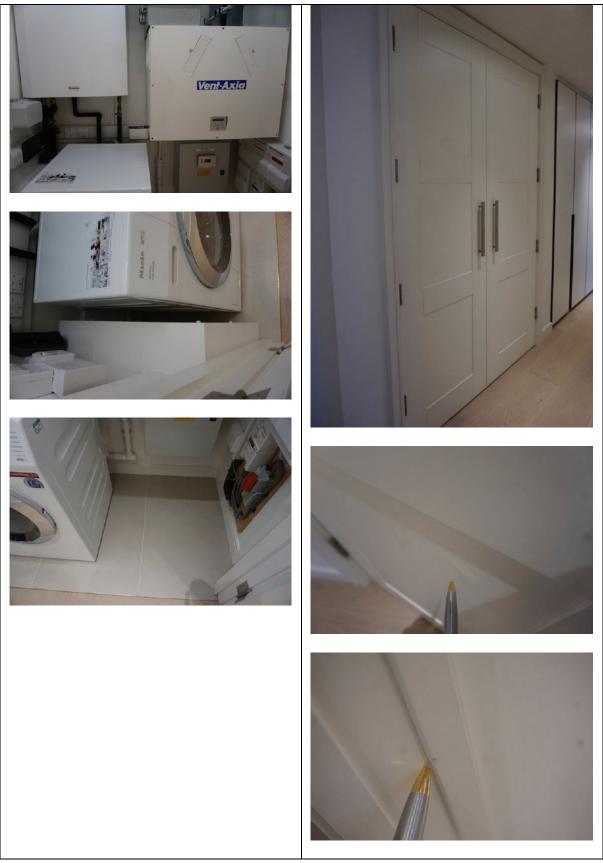

#### UTILITY READINGS

| Service     | Location                         | Reading                |
|-------------|----------------------------------|------------------------|
| Electricity | Built-in storage 3 off hallway 2 | Serial no: 19L2035366  |
|             |                                  | Readings:              |
|             |                                  | Total input: 01730 kWh |
| Heat        | Provided by concierge            | Serial no: 6455 3176   |
|             |                                  | Reading:1497 kWh       |
| Heat &      | Provided by concierge            | Serial no: 00137064    |
| Cooling     |                                  | Reading: 00000010 kWh  |
|             |                                  |                        |

#### Utility reading photographs

Date of inspection: SAMPLE

Page 8 of 210