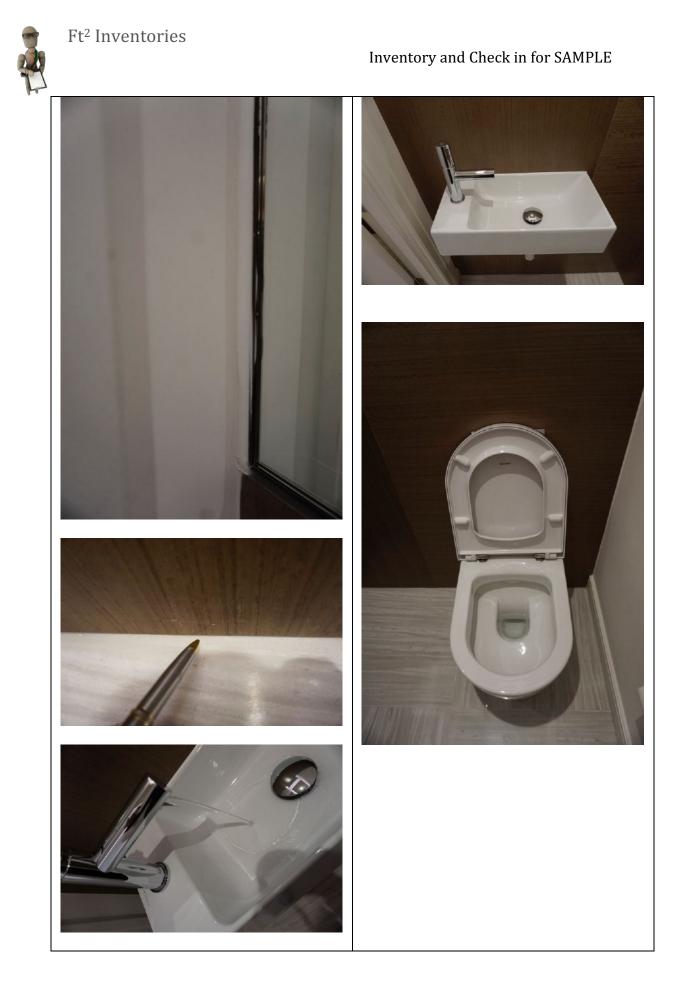

### <u>4. En-Suite Bedroom 1</u>

RH = *Right Hand* LH = *Left Hand* 

All items inspected have been found in good condition and free from defects and damage unless specifically mentioned.

| Description                                                                                                                                                                   | Comments                                                                                                                                           |
|-------------------------------------------------------------------------------------------------------------------------------------------------------------------------------|----------------------------------------------------------------------------------------------------------------------------------------------------|
| <ul> <li>4.1 Door</li> <li>External door:</li> <li>Sliding door <ul> <li>Wood painted white</li> <li>Brushed chrome finger pull and retractable handle</li> </ul> </li> </ul> | - Some light finger marks to the internal finger plate                                                                                             |
| External door frame:<br>Wood painted white                                                                                                                                    | - A few minor defects beneath the paintwork                                                                                                        |
| Internal door:<br>As consistent with external<br>- Thumb screw lock<br>Internal door frame:<br>As consistent with external                                                    | - Tested and working                                                                                                                               |
| 4.2 Floor                                                                                                                                                                     |                                                                                                                                                    |
| Threshold:<br>- Brushed chrome                                                                                                                                                | <ul> <li>'Appears' to be some minor<br/>defects along the threshold and<br/>white paint mark to the RH side,<br/>please see photographs</li> </ul> |

| Floors:<br>- Cream stone tile with cream grout   | <ul> <li>An area of tiny rust coloured<br/>marks to the RH side of the bath<br/>spanning the width of the tiles<br/>please see photographs</li> <li>3x 2cm grey marks to the same<br/>tile</li> <li>2x grey marks underneath the<br/>WC</li> </ul>                                                                                                                                                                                                                                                                                                                                                                                                                                                                                                                                                                                                 |
|--------------------------------------------------|----------------------------------------------------------------------------------------------------------------------------------------------------------------------------------------------------------------------------------------------------------------------------------------------------------------------------------------------------------------------------------------------------------------------------------------------------------------------------------------------------------------------------------------------------------------------------------------------------------------------------------------------------------------------------------------------------------------------------------------------------------------------------------------------------------------------------------------------------|
| 4.3 Skirting boards                              |                                                                                                                                                                                                                                                                                                                                                                                                                                                                                                                                                                                                                                                                                                                                                                                                                                                    |
| N/A                                              |                                                                                                                                                                                                                                                                                                                                                                                                                                                                                                                                                                                                                                                                                                                                                                                                                                                    |
| 4.4 Walls                                        |                                                                                                                                                                                                                                                                                                                                                                                                                                                                                                                                                                                                                                                                                                                                                                                                                                                    |
| Partially painted white                          | <ul> <li>Minor paint disparity along the<br/>joins</li> </ul>                                                                                                                                                                                                                                                                                                                                                                                                                                                                                                                                                                                                                                                                                                                                                                                      |
| Partially grey marble tile with light grey grout | <ul> <li>Natural defects to the tile</li> <li>3x chips to the tile at high level to the LH side of the shower area along the angled corner join and 1x area where the grout is loose at low level</li> <li>3x further notable 1cm chips at low level along the leading edge</li> <li>1x 2cm chip and 2x further tiny ½cm chips at low level to the RH side of the shower area along the angled join</li> <li>Paint dust to the tiles in areas</li> <li>5x further chips along the internal edge of the shower area along the angled join, difficult to photograph in areas</li> <li>Approximately 5x 10cm scratches to the marble beneath the central fitted unit opposite the door</li> <li>Green tape beneath the mirrored panel above the bath</li> <li>Some minor defect to the edges of the tiles where they have been cut to size</li> </ul> |