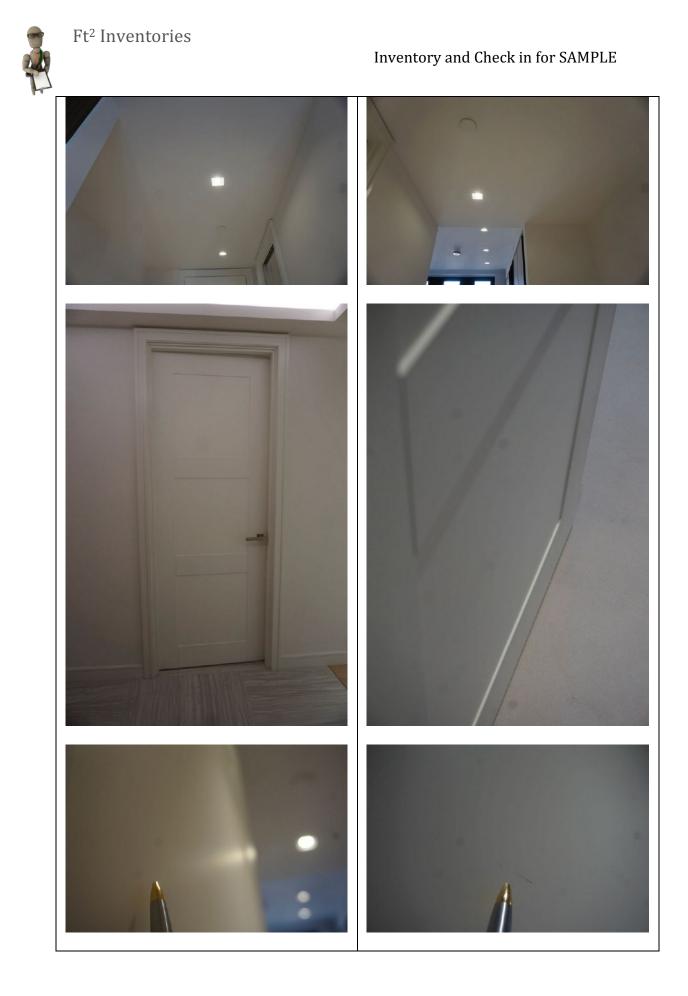

### <u>5. Hallway 2</u>

RH = *Right Hand* LH = *Left Hand* 

All items inspected have been found in good condition and free from defects and damage unless specifically mentioned.

| Description            | Comments                                                                                                                                                                                                                                                                                                                                                                                                                                                                                                                                                 |
|------------------------|----------------------------------------------------------------------------------------------------------------------------------------------------------------------------------------------------------------------------------------------------------------------------------------------------------------------------------------------------------------------------------------------------------------------------------------------------------------------------------------------------------------------------------------------------------|
| <b>5.1 Door</b><br>N/A |                                                                                                                                                                                                                                                                                                                                                                                                                                                                                                                                                          |
| 5.2 Floor              |                                                                                                                                                                                                                                                                                                                                                                                                                                                                                                                                                          |
| Light wood             | <ul> <li>1' drag mark from the centre of<br/>the floor towards bedroom 2 on<br/>the LH side and 1x 15cm black<br/>mark to the same area</li> <li>2x further faint 10cm drag marks<br/>forward of the storage cupboard<br/>opposite bedroom 2</li> <li>2x brown 3cm defects directly in<br/>front of the storage cupboard</li> <li>4x further brown defects in front<br/>of the LH storage cupboard<br/>nearest to the kitchen with semi-<br/>circular drag mark beneath the<br/>doors in the same area</li> <li>1x 4cm grey mark to same area</li> </ul> |
| 5.3 Skirting boards    |                                                                                                                                                                                                                                                                                                                                                                                                                                                                                                                                                          |
| Wood painted white     | - Minor paint disparity to the joins                                                                                                                                                                                                                                                                                                                                                                                                                                                                                                                     |