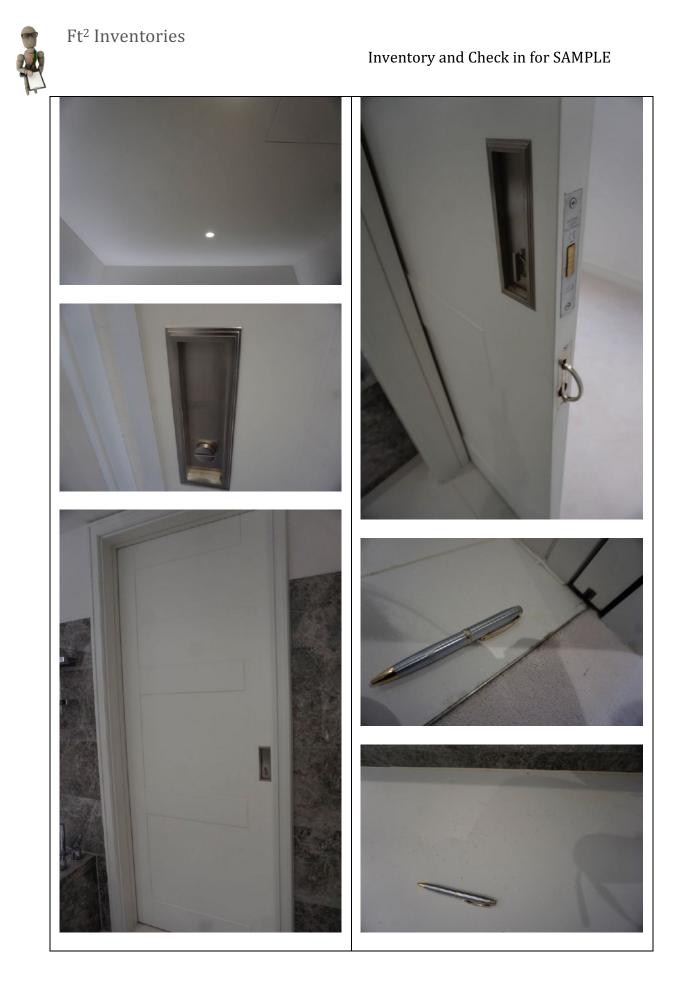

# **KEYS ISSUED**

| Photographs | At check in                                                                                                                                                    |
|-------------|----------------------------------------------------------------------------------------------------------------------------------------------------------------|
|             | Keys issued to tenant? No                                                                                                                                      |
|             | Tenant not present for<br>inspection, keys not released by<br>Clerk.                                                                                           |
|             | Keys returned to concierge following the inspection.                                                                                                           |
|             | Description of keys:<br>- 2x sets of keys seen                                                                                                                 |
|             | <ul> <li>Each set including:</li> <li>1x front door key, serial<br/>TPT5326</li> <li>1x electronic fob</li> <li>1x post box key, serial<br/>QHDK126</li> </ul> |

## **1. Front Door and Entrance Area**

RH = *Right Hand* LH =*Left Hand* 

All items inspected have been found in good condition and free from defects and damage unless specifically mentioned.

| Description                                                                                                                                                                                                                                                                                                                                                                                       | Comments                                                                                                                                                                                                                               |
|---------------------------------------------------------------------------------------------------------------------------------------------------------------------------------------------------------------------------------------------------------------------------------------------------------------------------------------------------------------------------------------------------|----------------------------------------------------------------------------------------------------------------------------------------------------------------------------------------------------------------------------------------|
| <ul> <li>1.1 Door</li> <li>External door:<br/>Dark wood <ul> <li>1x antique brass decorative handle</li> <li>Antique brass edged spyhole</li> <li>1x antique brass pull handle to<br/>centre of the door</li> <li>1x antique brass lower lock</li> </ul> </li> <li>External door frame:<br/>Dark wood</li> </ul>                                                                                  | <ul> <li>Cut-out at high level to allow for<br/>the self closing mechanism</li> <li>1x 15cm scratch beneath the<br/>handle</li> <li>2x 1cm to 4cm white marks to<br/>the bottom LH corner</li> <li>Light tested and working</li> </ul> |
| <ul> <li>1x antique brass edged light</li> <li>1x antique brass numeric with<br/>antique brushed brass panel</li> </ul> Internal door: <ul> <li>As consistent with external door</li> <li>Antique brass spyhole has 1x guard</li> <li>1x antique brass bolt through the<br/>centre</li> <li>Antique brass thumb screw lock</li> <li>Antique brass handle</li> <li>Antique brass hinges</li> </ul> | <ul> <li>2x visible screws to the base</li> <li>Thumb screw lock tested and working</li> <li>Hinges secure and intact</li> <li>1x faint 15cm white mark to the RH side</li> </ul>                                                      |

|                                                            | <ul> <li>2x tiny grey marks on the angle<br/>join to the RH side of the second<br/>entrance to the second hallway<br/>with 2x faint grey marks, each<br/>between 1cm to 4cm to the RH<br/>side</li> <li>1x faint 3cm grey rub mark to the<br/>centre of the same wall</li> <li>Slight paint disparity around the<br/>joins with the ceiling</li> <li>2x 30cm grey rub marks at mid<br/>level to the RH side of the door,<br/>horizontal with 1x diagonal 10cm<br/>grey mark in the same area</li> <li>What 'appears' to be 1x faint<br/>'print' to RH side at mid level</li> </ul> |
|------------------------------------------------------------|------------------------------------------------------------------------------------------------------------------------------------------------------------------------------------------------------------------------------------------------------------------------------------------------------------------------------------------------------------------------------------------------------------------------------------------------------------------------------------------------------------------------------------------------------------------------------------|
| 1.5 Cornicing                                              |                                                                                                                                                                                                                                                                                                                                                                                                                                                                                                                                                                                    |
| N/A                                                        |                                                                                                                                                                                                                                                                                                                                                                                                                                                                                                                                                                                    |
| 1.6 Ceilings                                               |                                                                                                                                                                                                                                                                                                                                                                                                                                                                                                                                                                                    |
| Ceiling with drop down section painted white               | - 2x indents painted over to the LH side above the WC in the corner                                                                                                                                                                                                                                                                                                                                                                                                                                                                                                                |
| Integrated ceiling lights                                  | - Tested and working                                                                                                                                                                                                                                                                                                                                                                                                                                                                                                                                                               |
| 1.7 Fixtures/Fittings                                      |                                                                                                                                                                                                                                                                                                                                                                                                                                                                                                                                                                                    |
| 1x ceiling mounted smoke detector GIRA                     | - Tested and working                                                                                                                                                                                                                                                                                                                                                                                                                                                                                                                                                               |
| 1x ceiling mounted white plastic sprinkler                 | - Untested                                                                                                                                                                                                                                                                                                                                                                                                                                                                                                                                                                         |
| 1x antique brass plate with black plastic fitting          | <ul> <li>Approximately 6x scratches to<br/>the base</li> </ul>                                                                                                                                                                                                                                                                                                                                                                                                                                                                                                                     |
| Switches:<br>- White plastic push buttons as fitted        | - Tested and working                                                                                                                                                                                                                                                                                                                                                                                                                                                                                                                                                               |
| Sockets:<br>- Antique brass and black plastic as<br>fitted |                                                                                                                                                                                                                                                                                                                                                                                                                                                                                                                                                                                    |