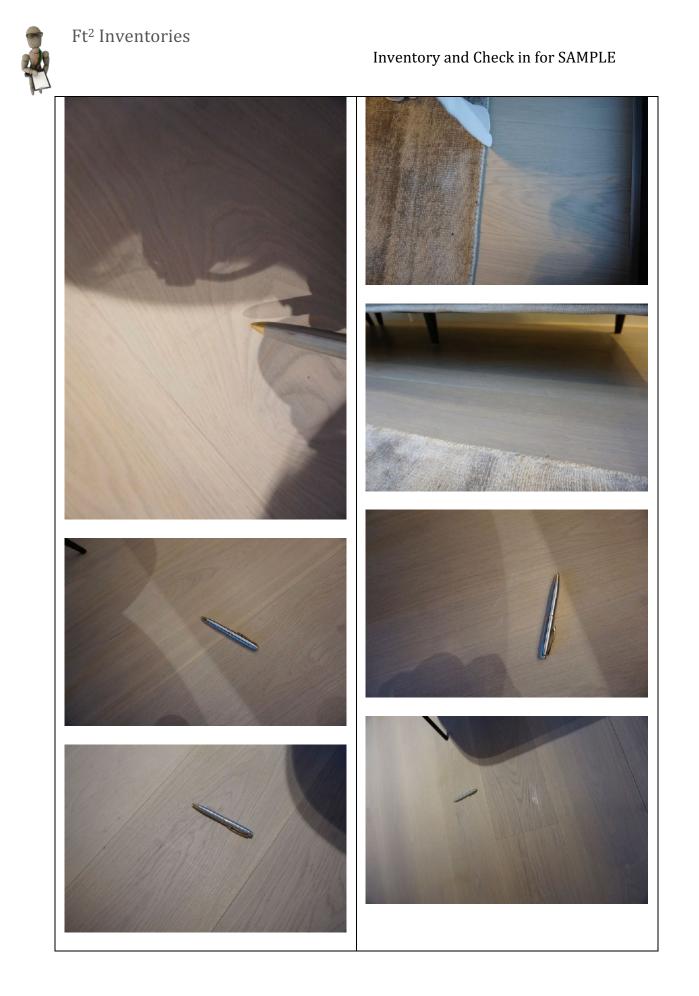

| 7                                                                             |                                                                                                                                                                                                                                                                                                                                                                                                                                                                              |
|-------------------------------------------------------------------------------|------------------------------------------------------------------------------------------------------------------------------------------------------------------------------------------------------------------------------------------------------------------------------------------------------------------------------------------------------------------------------------------------------------------------------------------------------------------------------|
| Internal door:<br>As consistent with external door<br>- Brushed chrome hinges | <ul> <li>A couple of light finger marks<br/>above the handle and what<br/>'appears' to be tiny pink, ½cm<br/>mark above the handle</li> <li>A few minor white paint spot<br/>marks to the handle</li> <li>Hinge secure and intact</li> </ul>                                                                                                                                                                                                                                 |
| Internal door frame:<br>As consistent with external                           | <ul> <li>Tiny grey ½cm mark to the RH<br/>side at mid level with very faint<br/>rub mark, approximately 10cm at<br/>low level along the leading edge</li> </ul>                                                                                                                                                                                                                                                                                                              |
| 3.2 Floor                                                                     |                                                                                                                                                                                                                                                                                                                                                                                                                                                                              |
| Threshold: Brushed brass                                                      |                                                                                                                                                                                                                                                                                                                                                                                                                                                                              |
| Floors:<br>- Cream carpet                                                     | <ul> <li>Approximately 15x faint grey<br/>spot stains forward of the<br/>entrance between the entrance<br/>and the en-suite</li> <li>1x pink stain to the same area</li> <li>A few minor bits of debris</li> <li>Light furniture pressure indents<br/>in areas</li> <li>A gap between the carpet in the<br/>storage cupboard to the RH side<br/>of the window</li> </ul>                                                                                                     |
| 3.3 Skirting boards                                                           |                                                                                                                                                                                                                                                                                                                                                                                                                                                                              |
| Wood painted white                                                            | <ul> <li>2x faint grey parallel horizontal<br/>marks to the LH side of the en-<br/>suite, each approximately 7cm</li> <li>An area of patchy white paint<br/>approximately 5cm to the corner<br/>join to RH side of the en-suite</li> <li>Faint grey mark running along<br/>the base of the skirting to the<br/>back wall to LH side of the bed<br/>running length of skirting board</li> <li>1x tiny grey mark to leading edge<br/>to RH side of the storage area</li> </ul> |
|                                                                               | to RH side of the storage area                                                                                                                                                                                                                                                                                                                                                                                                                                               |

| 3.4 Walls                                                                        |                                                                                                                                                                                                                                                                                                                                                                                                                                                                                                                                                                                                                                                                                         |
|----------------------------------------------------------------------------------|-----------------------------------------------------------------------------------------------------------------------------------------------------------------------------------------------------------------------------------------------------------------------------------------------------------------------------------------------------------------------------------------------------------------------------------------------------------------------------------------------------------------------------------------------------------------------------------------------------------------------------------------------------------------------------------------|
| Painted white                                                                    | <ul> <li>3x areas of patchy paint at low<br/>level to LH side of the bathroom,<br/>each approximately 4cm</li> <li>Faint grey 20cm mark to the LH<br/>side of the headboard for the bed<br/>at the same height of the artwork</li> <li>A couple of minor defects to the<br/>paintwork to the RH side of the<br/>bed at mid level appears as<br/>though 3x small bits of debris<br/>have been painted over</li> <li>Faint grey rub mark at low level<br/>above the skirting board to RH<br/>side of the window</li> <li>1x 4cm grey diagonal mark to the<br/>angle join to RH side of the en-<br/>suite</li> <li>2x 1cm grey marks to the RH side<br/>of the storage cupboard</li> </ul> |
| 3.5 Cornicing                                                                    |                                                                                                                                                                                                                                                                                                                                                                                                                                                                                                                                                                                                                                                                                         |
| N/A                                                                              |                                                                                                                                                                                                                                                                                                                                                                                                                                                                                                                                                                                                                                                                                         |
| 3.6 Ceilings                                                                     |                                                                                                                                                                                                                                                                                                                                                                                                                                                                                                                                                                                                                                                                                         |
| Painted white                                                                    | - Some paint disparity around the edges of the fittings                                                                                                                                                                                                                                                                                                                                                                                                                                                                                                                                                                                                                                 |
| 3.7 Fixtures/Fittings                                                            |                                                                                                                                                                                                                                                                                                                                                                                                                                                                                                                                                                                                                                                                                         |
| 1x ceiling mounted smoke detector                                                | - Tested and working                                                                                                                                                                                                                                                                                                                                                                                                                                                                                                                                                                                                                                                                    |
| 2x white plastic sprinklers                                                      | - Untested                                                                                                                                                                                                                                                                                                                                                                                                                                                                                                                                                                                                                                                                              |
| 5x recessed spotlights in glass casing with square metal surround white          | - Tested and working                                                                                                                                                                                                                                                                                                                                                                                                                                                                                                                                                                                                                                                                    |
| Switches:<br>- White plastic push buttons as fitted                              |                                                                                                                                                                                                                                                                                                                                                                                                                                                                                                                                                                                                                                                                                         |
| Sockets:<br>- Antique brass and black plastic as<br>fitted<br>- 2x 3-pin sockets |                                                                                                                                                                                                                                                                                                                                                                                                                                                                                                                                                                                                                                                                                         |