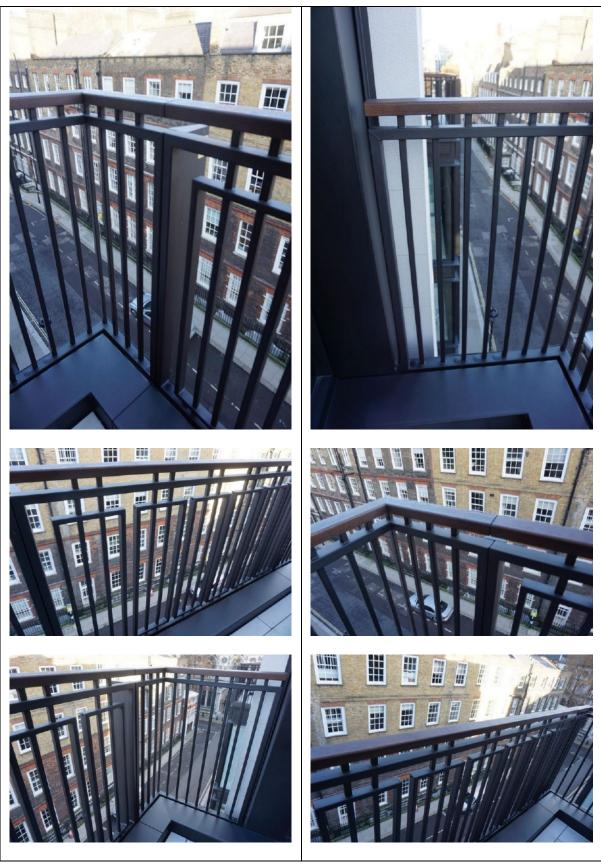

|                      |
|----------------------------------------------------------------|----------------------|
| Dark wooden handrail                                           | - Secure and intact  |
| 10.4 Walls                                                     |                      |
| External facade:<br>- Textured cream stone with cream<br>grout |                      |
| 10.5 Fixtures/Fittings                                         |                      |
| 1x integrated spotlight                                        | - Tested and working |
| 10.6 Photographs                                               | 1                    |
|                                                                |                      |











### Inventory and Check in for SAMPLE











### Ft<sup>2</sup> Inventories



#### 11. En-Suite Bedroom 2

RH = *Right Hand* LH = *Left Hand* 

All items inspected have been found in good condition and free from defects and damage unless specifically mentioned.

| Description                                                                                      | Comments                                                                                                                                                             |
|--------------------------------------------------------------------------------------------------|----------------------------------------------------------------------------------------------------------------------------------------------------------------------|
| <b>11.1 Door</b><br>External door