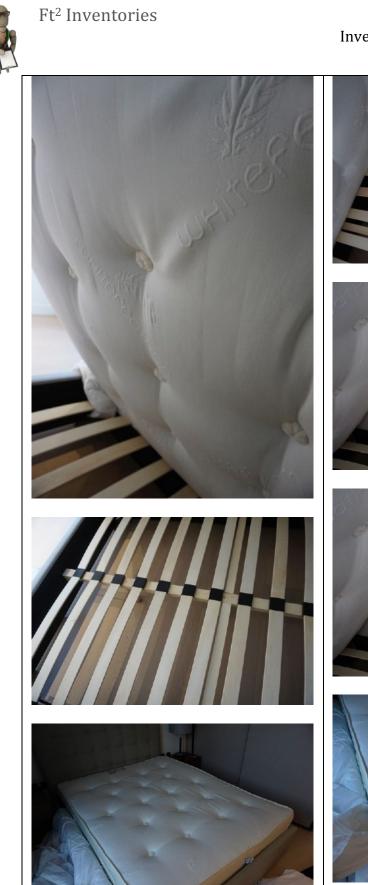

#### 3. Bedroom 1

RH = *Right Hand* LH = *Left Hand* 

All items inspected have been found in good condition and free from defects and damage unless specifically mentioned.

| Description                                                                                                                                        | Comments                                                                                                                                                                                                                                                                                                                                                                                                    |
|----------------------------------------------------------------------------------------------------------------------------------------------------|-------------------------------------------------------------------------------------------------------------------------------------------------------------------------------------------------------------------------------------------------------------------------------------------------------------------------------------------------------------------------------------------------------------|
| Description <b>3.1 Door</b> External door:         Wooden door painted white         - Brushed chrome lever handle         - Brushed chrome hinges | <ul> <li>Comments</li> <li>1x abrasive cleaning mark at low level to the RH side lower RH panel, approximately 5cm</li> <li>1x faint scratch to the finish to the upper panel on the LH side, approximately 7cm with 1x non-continuous 5cm deep scratch to the upper panel in the centre</li> <li>Hinge secure and intact</li> <li>Some minor white paint spots to the edges of the metalwork on</li> </ul> |
| External door frame:<br>Wood painted white                                                                                                         | <ul> <li>here euges of the metalwork of the handle</li> <li>2x tiny chips to the RH side of the handle</li> <li>Minor defects beneath the paintwork</li> <li>2x chips to the bottom RH side corner, which have been painted over</li> </ul>                                                                                                                                                                 |

| 7                                                                             |                                                                                                                                                                                                                                                                                                                                                                                                                                                                              |
|-------------------------------------------------------------------------------|------------------------------------------------------------------------------------------------------------------------------------------------------------------------------------------------------------------------------------------------------------------------------------------------------------------------------------------------------------------------------------------------------------------------------------------------------------------------------|
| Internal door:<br>As consistent with external door<br>- Brushed chrome hinges | <ul> <li>A couple of light finger marks<br/>above the handle and what<br/>'appears' to be tiny pink, ½cm<br/>mark above the handle</li> <li>A few minor white paint spot<br/>marks to the handle</li> <li>Hinge secure and intact</li> </ul>                                                                                                                                                                                                                                 |
| Internal door frame:<br>As consistent with external                           | <ul> <li>Tiny grey ½cm mark to the RH<br/>side at mid level with very faint<br/>rub mark, approximately 10cm at<br/>low level along the leading edge</li> </ul>                                                                                                                                                                                                                                                                                                              |
| 3.2 Floor                                                                     |                                                                                                                                                                                                                                                                                                                                                                                                                                                                              |
| Threshold: Brushed brass                                                      |                                                                                                                                                                                                                                                                                                                                                                                                                                                                              |
| Floors:<br>- Cream carpet                                                     | <ul> <li>Approximately 15x faint grey<br/>spot stains forward of the<br/>entrance between the entrance<br/>and the en-suite</li> <li>1x pink stain to the same area</li> <li>A few minor bits of debris</li> <li>Light furniture pressure indents<br/>in areas</li> <li>A gap between the carpet in the<br/>storage cupboard to the RH side<br/>of the window</li> </ul>                                                                                                     |
| 3.3 Skirting boards                                                           |                                                                                                                                                                                                                                                                                                                                                                                                                                                                              |
| Wood painted white                                                            | <ul> <li>2x faint grey parallel horizontal<br/>marks to the LH side of the en-<br/>suite, each approximately 7cm</li> <li>An area of patchy white paint<br/>approximately 5cm to the corner<br/>join to RH side of the en-suite</li> <li>Faint grey mark running along<br/>the base of the skirting to the<br/>back wall to LH side of the bed<br/>running length of skirting board</li> <li>1x tiny grey mark to leading edge<br/>to RH side of the storage area</li> </ul> |
|                                                                               | to RH side of the storage area                                                                                                                                                                                                                                                                                                                                                                                                                                               |