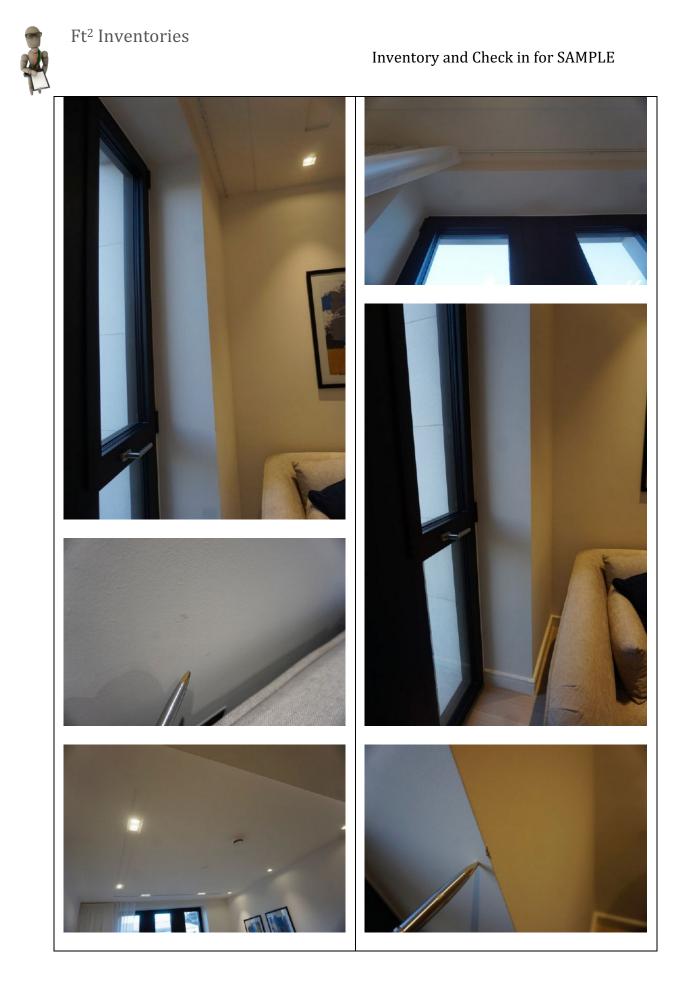

#### 3. Bedroom 1

RH = *Right Hand* LH = *Left Hand* 

All items inspected have been found in good condition and free from defects and damage unless specifically mentioned.

| Description                                                                                                                                        | Comments                                                                                                                                                                                                                                                                                                                                                                                                    |
|----------------------------------------------------------------------------------------------------------------------------------------------------|-------------------------------------------------------------------------------------------------------------------------------------------------------------------------------------------------------------------------------------------------------------------------------------------------------------------------------------------------------------------------------------------------------------|
| Description <b>3.1 Door</b> External door:         Wooden door painted white         - Brushed chrome lever handle         - Brushed chrome hinges | <ul> <li>Comments</li> <li>1x abrasive cleaning mark at low level to the RH side lower RH panel, approximately 5cm</li> <li>1x faint scratch to the finish to the upper panel on the LH side, approximately 7cm with 1x non-continuous 5cm deep scratch to the upper panel in the centre</li> <li>Hinge secure and intact</li> <li>Some minor white paint spots to the edges of the metalwork on</li> </ul> |
| External door frame:<br>Wood painted white                                                                                                         | <ul> <li>here euges of the metalwork of the handle</li> <li>2x tiny chips to the RH side of the handle</li> <li>Minor defects beneath the paintwork</li> <li>2x chips to the bottom RH side corner, which have been painted over</li> </ul>                                                                                                                                                                 |

| 7                                                                             |                                                                                                                                                                                                                                                                                                                                                                                                                                                                              |
|-------------------------------------------------------------------------------|------------------------------------------------------------------------------------------------------------------------------------------------------------------------------------------------------------------------------------------------------------------------------------------------------------------------------------------------------------------------------------------------------------------------------------------------------------------------------|
| Internal door:<br>As consistent with external door<br>- Brushed chrome hinges | <ul> <li>A couple of light finger marks<br/>above the handle and what<br/>'appears' to be tiny pink, ½cm<br/>mark above the handle</li> <li>A few minor white paint spot<br/>marks to the handle</li> <li>Hinge secure and intact</li> </ul>                                                                                                                                                                                                                                 |
| Internal door frame:<br>As consistent with external                           | <ul> <li>Tiny grey ½cm mark to the RH<br/>side at mid level with very faint<br/>rub mark, approximately 10cm at<br/>low level along the leading edge</li> </ul>                                                                                                                                                                                                                                                                                                              |
| 3.2 Floor                                                                     |                                                                                                                                                                                                                                                                                                                                                                                                                                                                              |
| Threshold: Brushed brass                                                      |                                                                                                                                                                                                                                                                                                                                                                                                                                                                              |
| Floors:<br>- Cream carpet                                                     | <ul> <li>Approximately 15x faint grey<br/>spot stains forward of the<br/>entrance between the entrance<br/>and the en-suite</li> <li>1x pink stain to the same area</li> <li>A few minor bits of debris</li> <li>Light furniture pressure indents<br/>in areas</li> <li>A gap between the carpet in the<br/>storage cupboard to the RH side<br/>of the window</li> </ul>                                                                                                     |
| 3.3 Skirting boards                                                           |                                                                                                                                                                                                                                                                                                                                                                                                                                                                              |
| Wood painted white                                                            | <ul> <li>2x faint grey parallel horizontal<br/>marks to the LH side of the en-<br/>suite, each approximately 7cm</li> <li>An area of patchy white paint<br/>approximately 5cm to the corner<br/>join to RH side of the en-suite</li> <li>Faint grey mark running along<br/>the base of the skirting to the<br/>back wall to LH side of the bed<br/>running length of skirting board</li> <li>1x tiny grey mark to leading edge<br/>to RH side of the storage area</li> </ul> |
|                                                                               | to RH side of the storage area                                                                                                                                                                                                                                                                                                                                                                                                                                               |

| 3.4 Walls                                                                        |                                                                                                                                                                                                                                                                                                                                                                                                                                                                                                                                                                                                                                                                                         |
|----------------------------------------------------------------------------------|-----------------------------------------------------------------------------------------------------------------------------------------------------------------------------------------------------------------------------------------------------------------------------------------------------------------------------------------------------------------------------------------------------------------------------------------------------------------------------------------------------------------------------------------------------------------------------------------------------------------------------------------------------------------------------------------|
| Painted white                                                                    | <ul> <li>3x areas of patchy paint at low<br/>level to LH side of the bathroom,<br/>each approximately 4cm</li> <li>Faint grey 20cm mark to the LH<br/>side of the headboard for the bed<br/>at the same height of the artwork</li> <li>A couple of minor defects to the<br/>paintwork to the RH side of the<br/>bed at mid level appears as<br/>though 3x small bits of debris<br/>have been painted over</li> <li>Faint grey rub mark at low level<br/>above the skirting board to RH<br/>side of the window</li> <li>1x 4cm grey diagonal mark to the<br/>angle join to RH side of the en-<br/>suite</li> <li>2x 1cm grey marks to the RH side<br/>of the storage cupboard</li> </ul> |
| 3.5 Cornicing                                                                    |                                                                                                                                                                                                                                                                                                                                                                                                                                                                                                                                                                                                                                                                                         |
| N/A                                                                              |                                                                                                                                                                                                                                                                                                                                                                                                                                                                                                                                                                                                                                                                                         |
| 3.6 Ceilings                                                                     |                                                                                                                                                                                                                                                                                                                                                                                                                                                                                                                                                                                                                                                                                         |
| Painted white                                                                    | - Some paint disparity around the edges of the fittings                                                                                                                                                                                                                                                                                                                                                                                                                                                                                                                                                                                                                                 |
| 3.7 Fixtures/Fittings                                                            |                                                                                                                                                                                                                                                                                                                                                                                                                                                                                                                                                                                                                                                                                         |
| 1x ceiling mounted smoke detector                                                | - Tested and working                                                                                                                                                                                                                                                                                                                                                                                                                                                                                                                                                                                                                                                                    |
| 2x white plastic sprinklers                                                      | - Untested                                                                                                                                                                                                                                                                                                                                                                                                                                                                                                                                                                                                                                                                              |
| 5x recessed spotlights in glass casing with square metal surround white          | - Tested and working                                                                                                                                                                                                                                                                                                                                                                                                                                                                                                                                                                                                                                                                    |
| Switches:<br>- White plastic push buttons as fitted                              |                                                                                                                                                                                                                                                                                                                                                                                                                                                                                                                                                                                                                                                                                         |
| Sockets:<br>- Antique brass and black plastic as<br>fitted<br>- 2x 3-pin sockets |                                                                                                                                                                                                                                                                                                                                                                                                                                                                                                                                                                                                                                                                                         |