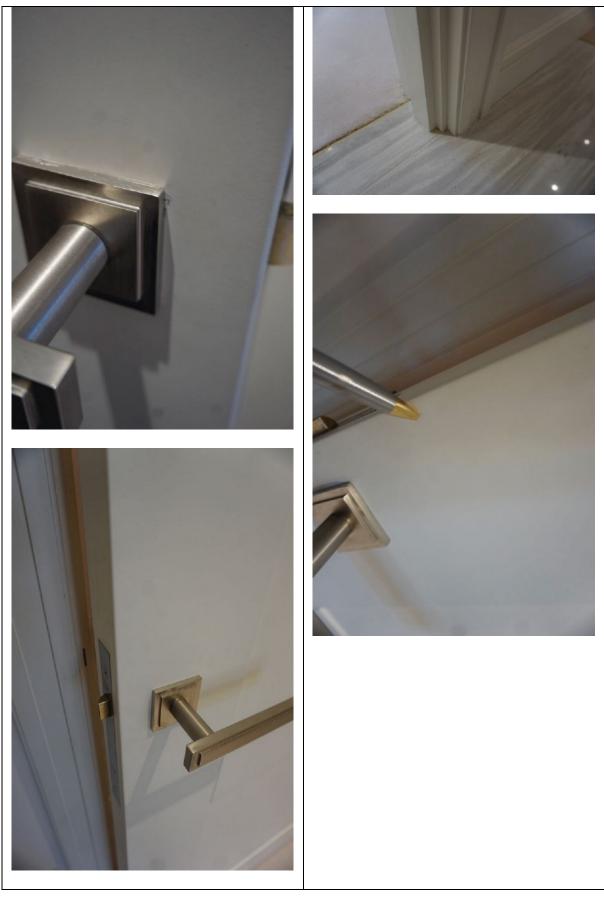

### <u>5. Hallway 2</u>

RH = *Right Hand* LH = *Left Hand* 

All items inspected have been found in good condition and free from defects and damage unless specifically mentioned.

| Description            | Comments                                                                                                                                                                                                                                                                                                                                                                                                                                                                                                                                                 |
|------------------------|----------------------------------------------------------------------------------------------------------------------------------------------------------------------------------------------------------------------------------------------------------------------------------------------------------------------------------------------------------------------------------------------------------------------------------------------------------------------------------------------------------------------------------------------------------|
| <b>5.1 Door</b><br>N/A |                                                                                                                                                                                                                                                                                                                                                                                                                                                                                                                                                          |
| 5.2 Floor              |                                                                                                                                                                                                                                                                                                                                                                                                                                                                                                                                                          |
| Light wood             | <ul> <li>1' drag mark from the centre of<br/>the floor towards bedroom 2 on<br/>the LH side and 1x 15cm black<br/>mark to the same area</li> <li>2x further faint 10cm drag marks<br/>forward of the storage cupboard<br/>opposite bedroom 2</li> <li>2x brown 3cm defects directly in<br/>front of the storage cupboard</li> <li>4x further brown defects in front<br/>of the LH storage cupboard<br/>nearest to the kitchen with semi-<br/>circular drag mark beneath the<br/>doors in the same area</li> <li>1x 4cm grey mark to same area</li> </ul> |
| 5.3 Skirting boards    |                                                                                                                                                                                                                                                                                                                                                                                                                                                                                                                                                          |
| Wood painted white     | - Minor paint disparity to the joins                                                                                                                                                                                                                                                                                                                                                                                                                                                                                                                     |