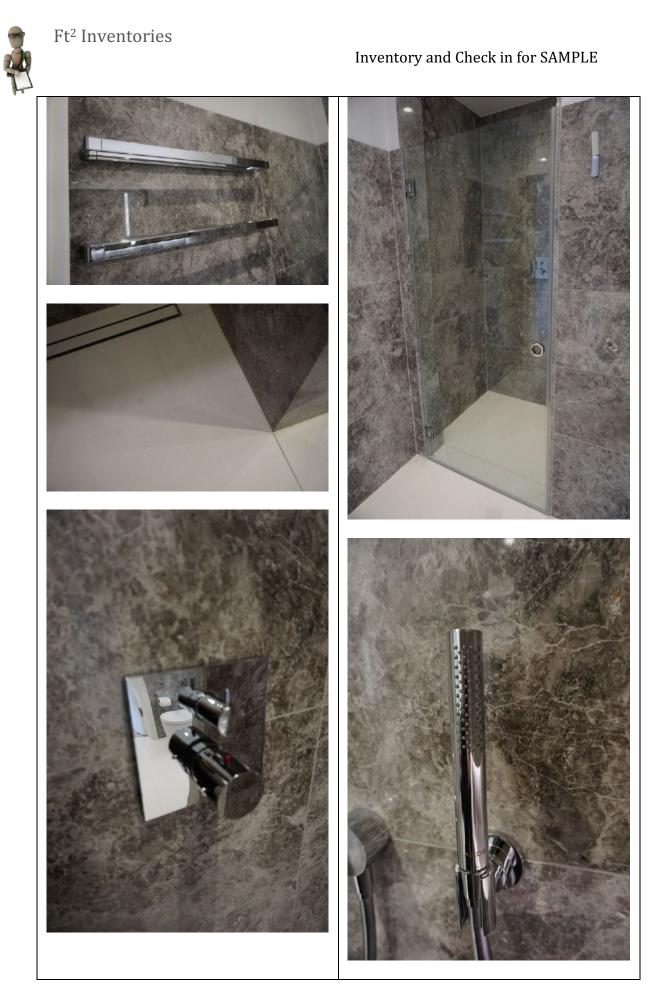

| Floors:<br>- Cream stone tile with cream grout   | <ul> <li>An area of tiny rust coloured<br/>marks to the RH side of the bath<br/>spanning the width of the tiles<br/>please see photographs</li> <li>3x 2cm grey marks to the same<br/>tile</li> <li>2x grey marks underneath the<br/>WC</li> </ul>                                                                                                                                                                                                                                                                                                                                                                                                                                                                                                                                                                                                 |
|--------------------------------------------------|----------------------------------------------------------------------------------------------------------------------------------------------------------------------------------------------------------------------------------------------------------------------------------------------------------------------------------------------------------------------------------------------------------------------------------------------------------------------------------------------------------------------------------------------------------------------------------------------------------------------------------------------------------------------------------------------------------------------------------------------------------------------------------------------------------------------------------------------------|
| 4.3 Skirting boards                              |                                                                                                                                                                                                                                                                                                                                                                                                                                                                                                                                                                                                                                                                                                                                                                                                                                                    |
| N/A                                              |                                                                                                                                                                                                                                                                                                                                                                                                                                                                                                                                                                                                                                                                                                                                                                                                                                                    |
| 4.4 Walls                                        |                                                                                                                                                                                                                                                                                                                                                                                                                                                                                                                                                                                                                                                                                                                                                                                                                                                    |
| Partially painted white                          | <ul> <li>Minor paint disparity along the<br/>joins</li> </ul>                                                                                                                                                                                                                                                                                                                                                                                                                                                                                                                                                                                                                                                                                                                                                                                      |
| Partially grey marble tile with light grey grout | <ul> <li>Natural defects to the tile</li> <li>3x chips to the tile at high level to the LH side of the shower area along the angled corner join and 1x area where the grout is loose at low level</li> <li>3x further notable 1cm chips at low level along the leading edge</li> <li>1x 2cm chip and 2x further tiny ½cm chips at low level to the RH side of the shower area along the angled join</li> <li>Paint dust to the tiles in areas</li> <li>5x further chips along the internal edge of the shower area along the angled join, difficult to photograph in areas</li> <li>Approximately 5x 10cm scratches to the marble beneath the central fitted unit opposite the door</li> <li>Green tape beneath the mirrored panel above the bath</li> <li>Some minor defect to the edges of the tiles where they have been cut to size</li> </ul> |