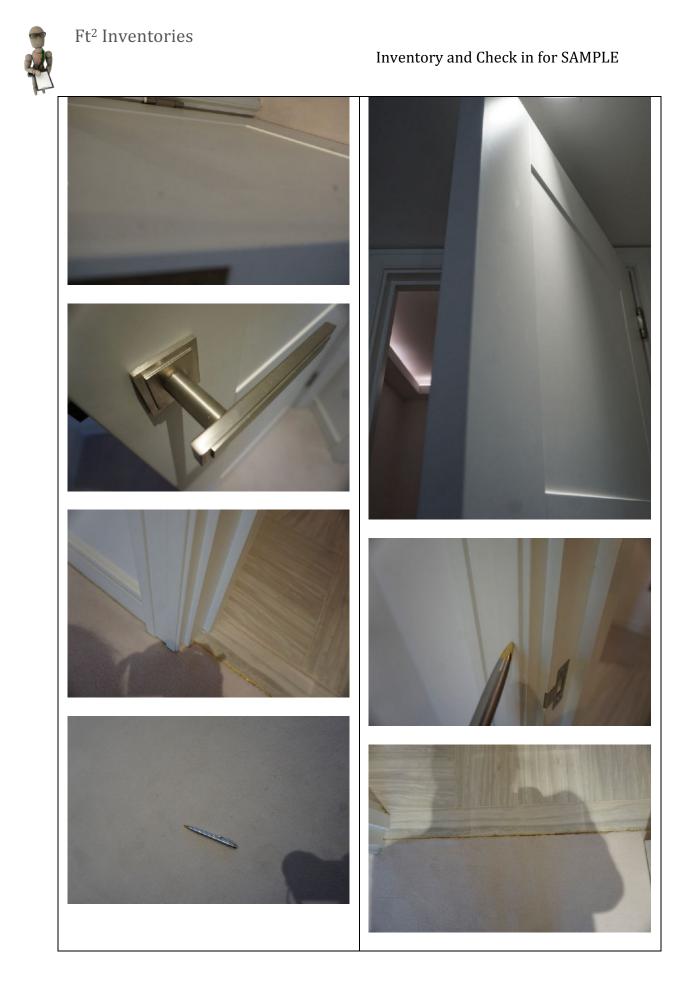

### <u>5. Hallway 2</u>

RH = *Right Hand* LH = *Left Hand* 

All items inspected have been found in good condition and free from defects and damage unless specifically mentioned.

| Description            | Comments                                                                                                                                                                                                                                                                                                                                                                                                                                                                                                                                                 |
|------------------------|----------------------------------------------------------------------------------------------------------------------------------------------------------------------------------------------------------------------------------------------------------------------------------------------------------------------------------------------------------------------------------------------------------------------------------------------------------------------------------------------------------------------------------------------------------|
| <b>5.1 Door</b><br>N/A |                                                                                                                                                                                                                                                                                                                                                                                                                                                                                                                                                          |
| 5.2 Floor              |                                                                                                                                                                                                                                                                                                                                                                                                                                                                                                                                                          |
| Light wood             | <ul> <li>1' drag mark from the centre of<br/>the floor towards bedroom 2 on<br/>the LH side and 1x 15cm black<br/>mark to the same area</li> <li>2x further faint 10cm drag marks<br/>forward of the storage cupboard<br/>opposite bedroom 2</li> <li>2x brown 3cm defects directly in<br/>front of the storage cupboard</li> <li>4x further brown defects in front<br/>of the LH storage cupboard<br/>nearest to the kitchen with semi-<br/>circular drag mark beneath the<br/>doors in the same area</li> <li>1x 4cm grey mark to same area</li> </ul> |
| 5.3 Skirting boards    |                                                                                                                                                                                                                                                                                                                                                                                                                                                                                                                                                          |
| Wood painted white     | - Minor paint disparity to the joins                                                                                                                                                                                                                                                                                                                                                                                                                                                                                                                     |