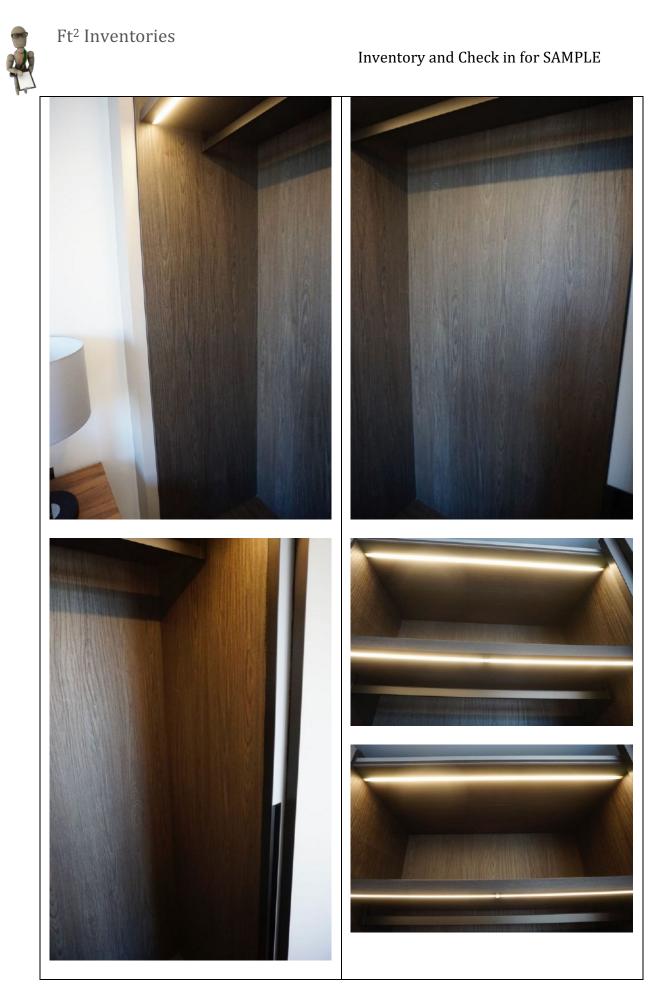

ndows:

- Double sliding doors Each operational door has 1x brushed chrome handle
- Black metal framework
- Double glazed
- 2x fixed panes, non-operational
- Handle tested and working
- Some minor drip marks and cleaning oversights to the windows
- 1x piece of green tape to the LH window
- 1x area of white fading at mid level to the LH supports
- 1x area of white fading to the RH door at low level beneath the handle and approximately 20x small 2cm to 4cm scratches at mid level

- Curtains:
  - 1x grey satin lined full length floor to ceiling curtain with brushed chrome pull
  - Set in a white metal runner
- Tested and working
- Faint white marks and white paint dust to the bottom LH corner of the curtain, please see photographs













































Page 132 of 210





Page 133 of 210







# Ft<sup>2</sup> Inventories

# Inventory and Check in for SAMPLE





























# Inventory and Check in for SAMPLE











# Ft<sup>2</sup> Inventories



# <u>10. Balcony</u>

RH = *Right Hand* LH = *Left Hand* 

All items inspected have been found in good condition and free from defects and damage unless specifically mentioned.

| Description                                                                              | Comments                                                                                                    |
|------------------------------------------------------------------------------------------|-------------------------------------------------------------------------------------------------------------|
| 10.1 Door