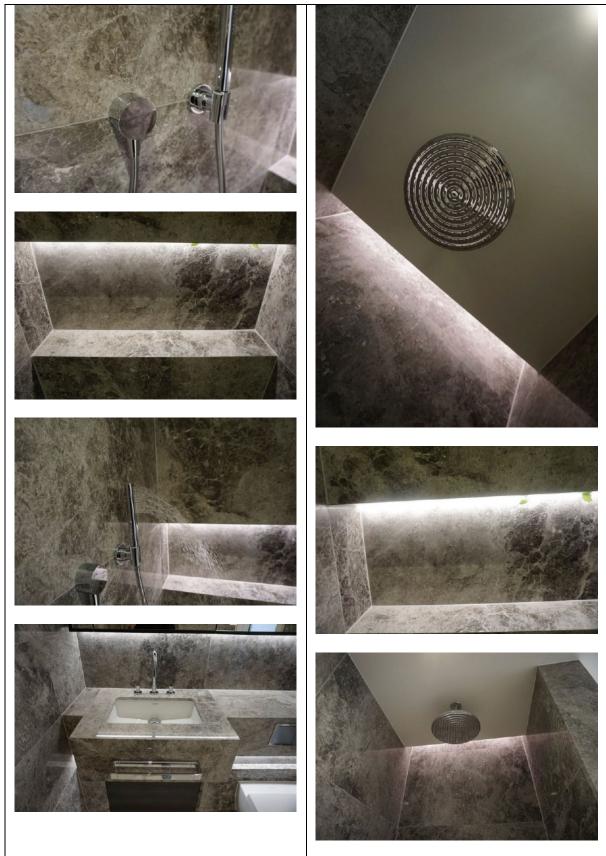

### <u>4. En-Suite Bedroom 1</u>

RH = *Right Hand* LH = *Left Hand* 

All items inspected have been found in good condition and free from defects and damage unless specifically mentioned.

| Description                                                                                                                                                                   | Comments                                                                                                                                           |
|-------------------------------------------------------------------------------------------------------------------------------------------------------------------------------|----------------------------------------------------------------------------------------------------------------------------------------------------|
| <ul> <li>4.1 Door</li> <li>External door:</li> <li>Sliding door <ul> <li>Wood painted white</li> <li>Brushed chrome finger pull and retractable handle</li> </ul> </li> </ul> | - Some light finger marks to the internal finger plate                                                                                             |
| External door frame:<br>Wood painted white                                                                                                                                    | - A few minor defects beneath the paintwork                                                                                                        |
| Internal door:<br>As consistent with external<br>- Thumb screw lock<br>Internal door frame:<br>As consistent with external                                                    | - Tested and working                                                                                                                               |
| 4.2 Floor                                                                                                                                                                     |                                                                                                                                                    |
| Threshold:<br>- Brushed chrome                                                                                                                                                | <ul> <li>'Appears' to be some minor<br/>defects along the threshold and<br/>white paint mark to the RH side,<br/>please see photographs</li> </ul> |

| Floors:<br>- Cream stone tile with cream grout   | <ul> <li>An area of tiny rust coloured<br/>marks to the RH side of the bath<br/>spanning the width of the tiles<br/>please see photographs</li> <li>3x 2cm grey marks to the same<br/>tile</li> <li>2x grey marks underneath the<br/>WC</li> </ul>                                                                                                                                                                                                                                                                                                                                                                                                                                                                                                                                                                                                 |
|--------------------------------------------------|----------------------------------------------------------------------------------------------------------------------------------------------------------------------------------------------------------------------------------------------------------------------------------------------------------------------------------------------------------------------------------------------------------------------------------------------------------------------------------------------------------------------------------------------------------------------------------------------------------------------------------------------------------------------------------------------------------------------------------------------------------------------------------------------------------------------------------------------------|
| 4.3 Skirting boards                              |                                                                                                                                                                                                                                                                                                                                                                                                                                                                                                                                                                                                                                                                                                                                                                                                                                                    |
| N/A                                              |                                                                                                                                                                                                                                                                                                                                                                                                                                                                                                                                                                                                                                                                                                                                                                                                                                                    |
| 4.4 Walls                                        |                                                                                                                                                                                                                                                                                                                                                                                                                                                                                                                                                                                                                                                                                                                                                                                                                                                    |
| Partially painted white                          | <ul> <li>Minor paint disparity along the<br/>joins</li> </ul>                                                                                                                                                                                                                                                                                                                                                                                                                                                                                                                                                                                                                                                                                                                                                                                      |
| Partially grey marble tile with light grey grout | <ul> <li>Natural defects to the tile</li> <li>3x chips to the tile at high level to the LH side of the shower area along the angled corner join and 1x area where the grout is loose at low level</li> <li>3x further notable 1cm chips at low level along the leading edge</li> <li>1x 2cm chip and 2x further tiny ½cm chips at low level to the RH side of the shower area along the angled join</li> <li>Paint dust to the tiles in areas</li> <li>5x further chips along the internal edge of the shower area along the angled join, difficult to photograph in areas</li> <li>Approximately 5x 10cm scratches to the marble beneath the central fitted unit opposite the door</li> <li>Green tape beneath the mirrored panel above the bath</li> <li>Some minor defect to the edges of the tiles where they have been cut to size</li> </ul> |