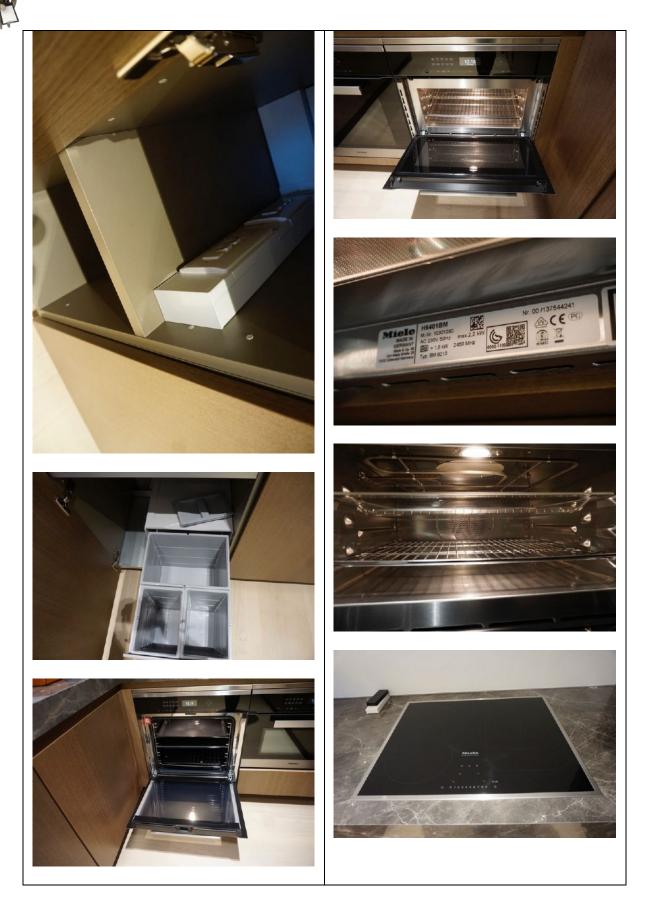

## Appliance manuals

Manuals found for:

- Fridge freezer
- Oven
- Microwave
- Miele dishwasher tablets
- Dishwasher combination microwave oven
- Washer dryer
- Ceramic hob
- Dishwasher tablets
- 2x spanners
- 1x piece of pipework/insulation tape
- Westin kitchen