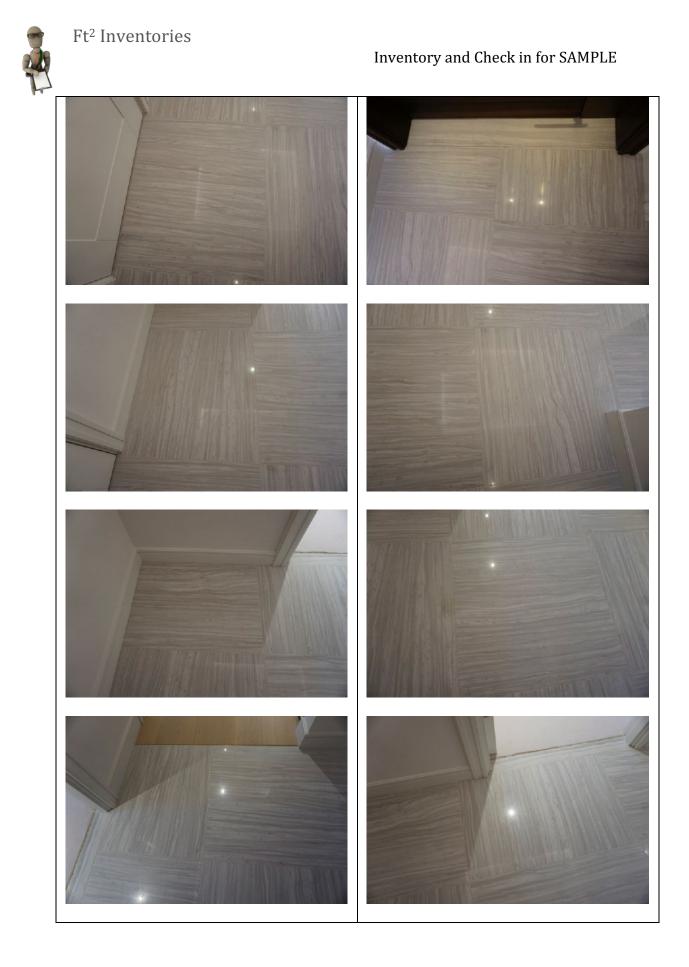

| Floors:<br>- Cream stone tile with cream grout   | <ul> <li>An area of tiny rust coloured<br/>marks to the RH side of the bath<br/>spanning the width of the tiles<br/>please see photographs</li> <li>3x 2cm grey marks to the same<br/>tile</li> <li>2x grey marks underneath the<br/>WC</li> </ul>                                                                                                                                                                                                                                                                                                                                                                                                                                                                                                                                                                                                 |
|--------------------------------------------------|----------------------------------------------------------------------------------------------------------------------------------------------------------------------------------------------------------------------------------------------------------------------------------------------------------------------------------------------------------------------------------------------------------------------------------------------------------------------------------------------------------------------------------------------------------------------------------------------------------------------------------------------------------------------------------------------------------------------------------------------------------------------------------------------------------------------------------------------------|
| 4.3 Skirting boards                              |                                                                                                                                                                                                                                                                                                                                                                                                                                                                                                                                                                                                                                                                                                                                                                                                                                                    |
| N/A                                              |                                                                                                                                                                                                                                                                                                                                                                                                                                                                                                                                                                                                                                                                                                                                                                                                                                                    |
| 4.4 Walls                                        |                                                                                                                                                                                                                                                                                                                                                                                                                                                                                                                                                                                                                                                                                                                                                                                                                                                    |
| Partially painted white                          | <ul> <li>Minor paint disparity along the<br/>joins</li> </ul>                                                                                                                                                                                                                                                                                                                                                                                                                                                                                                                                                                                                                                                                                                                                                                                      |
| Partially grey marble tile with light grey grout | <ul> <li>Natural defects to the tile</li> <li>3x chips to the tile at high level to the LH side of the shower area along the angled corner join and 1x area where the grout is loose at low level</li> <li>3x further notable 1cm chips at low level along the leading edge</li> <li>1x 2cm chip and 2x further tiny ½cm chips at low level to the RH side of the shower area along the angled join</li> <li>Paint dust to the tiles in areas</li> <li>5x further chips along the internal edge of the shower area along the angled join, difficult to photograph in areas</li> <li>Approximately 5x 10cm scratches to the marble beneath the central fitted unit opposite the door</li> <li>Green tape beneath the mirrored panel above the bath</li> <li>Some minor defect to the edges of the tiles where they have been cut to size</li> </ul> |

### <u>5. Hallway 2</u>

RH = *Right Hand* LH = *Left Hand* 

All items inspected have been found in good condition and free from defects and damage unless specifically mentioned.

| Description            | Comments                                                                                                                                                                                                                                                                                                                                                                                                                                                                                                                                                 |
|------------------------|----------------------------------------------------------------------------------------------------------------------------------------------------------------------------------------------------------------------------------------------------------------------------------------------------------------------------------------------------------------------------------------------------------------------------------------------------------------------------------------------------------------------------------------------------------|
| <b>5.1 Door</b><br>N/A |                                                                                                                                                                                                                                                                                                                                                                                                                                                                                                                                                          |
| 5.2 Floor              |                                                                                                                                                                                                                                                                                                                                                                                                                                                                                                                                                          |
| Light wood             | <ul> <li>1' drag mark from the centre of<br/>the floor towards bedroom 2 on<br/>the LH side and 1x 15cm black<br/>mark to the same area</li> <li>2x further faint 10cm drag marks<br/>forward of the storage cupboard<br/>opposite bedroom 2</li> <li>2x brown 3cm defects directly in<br/>front of the storage cupboard</li> <li>4x further brown defects in front<br/>of the LH storage cupboard<br/>nearest to the kitchen with semi-<br/>circular drag mark beneath the<br/>doors in the same area</li> <li>1x 4cm grey mark to same area</li> </ul> |
| 5.3 Skirting boards    |                                                                                                                                                                                                                                                                                                                                                                                                                                                                                                                                                          |
| Wood painted white     | - Minor paint disparity to the joins                                                                                                                                                                                                                                                                                                                                                                                                                                                                                                                     |