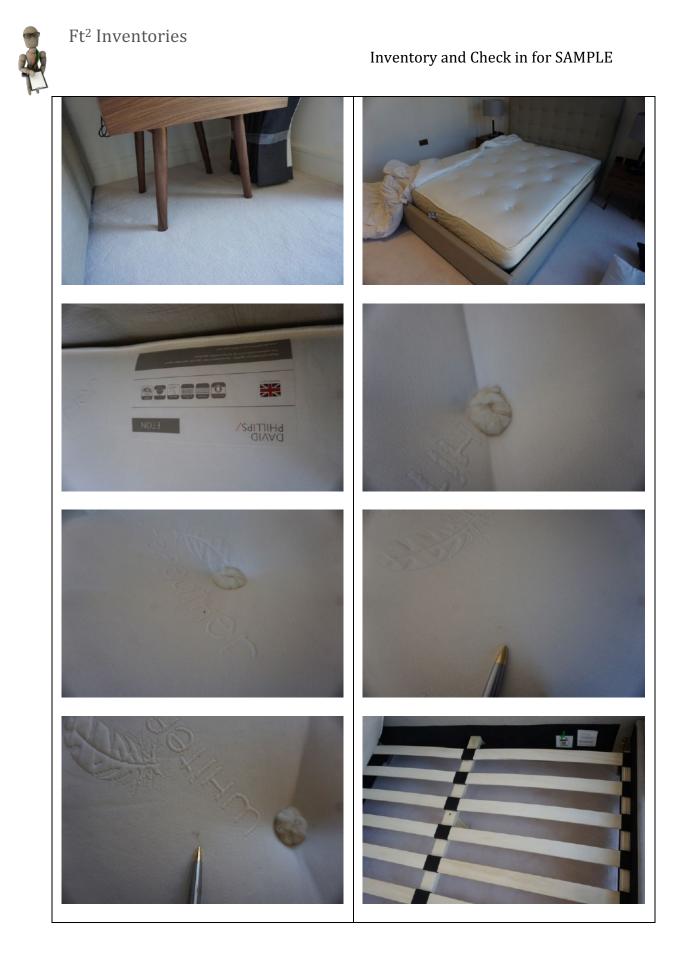

#### 3. Bedroom 1

RH = *Right Hand* LH = *Left Hand* 

All items inspected have been found in good condition and free from defects and damage unless specifically mentioned.

| Description                                                                                                                                        | Comments                                                                                                                                                                                                                                                                                                                                                                                                    |
|----------------------------------------------------------------------------------------------------------------------------------------------------|-------------------------------------------------------------------------------------------------------------------------------------------------------------------------------------------------------------------------------------------------------------------------------------------------------------------------------------------------------------------------------------------------------------|
| Description <b>3.1 Door</b> External door:         Wooden door painted white         - Brushed chrome lever handle         - Brushed chrome hinges | <ul> <li>Comments</li> <li>1x abrasive cleaning mark at low level to the RH side lower RH panel, approximately 5cm</li> <li>1x faint scratch to the finish to the upper panel on the LH side, approximately 7cm with 1x non-continuous 5cm deep scratch to the upper panel in the centre</li> <li>Hinge secure and intact</li> <li>Some minor white paint spots to the edges of the metalwork on</li> </ul> |
| External door frame:<br>Wood painted white                                                                                                         | <ul> <li>here euges of the metalwork of the handle</li> <li>2x tiny chips to the RH side of the handle</li> <li>Minor defects beneath the paintwork</li> <li>2x chips to the bottom RH side corner, which have been painted over</li> </ul>                                                                                                                                                                 |

| 7                                                                             |                                                                                                                                                                                                                                                                                                                                                                                                                                                                              |
|-------------------------------------------------------------------------------|------------------------------------------------------------------------------------------------------------------------------------------------------------------------------------------------------------------------------------------------------------------------------------------------------------------------------------------------------------------------------------------------------------------------------------------------------------------------------|
| Internal door:<br>As consistent with external door<br>- Brushed chrome hinges | <ul> <li>A couple of light finger marks<br/>above the handle and what<br/>'appears' to be tiny pink, ½cm<br/>mark above the handle</li> <li>A few minor white paint spot<br/>marks to the handle</li> <li>Hinge secure and intact</li> </ul>                                                                                                                                                                                                                                 |
| Internal door frame:<br>As consistent with external                           | <ul> <li>Tiny grey ½cm mark to the RH<br/>side at mid level with very faint<br/>rub mark, approximately 10cm at<br/>low level along the leading edge</li> </ul>                                                                                                                                                                                                                                                                                                              |
| 3.2 Floor                                                                     |                                                                                                                                                                                                                                                                                                                                                                                                                                                                              |
| Threshold: Brushed brass                                                      |                                                                                                                                                                                                                                                                                                                                                                                                                                                                              |
| Floors:<br>- Cream carpet                                                     | <ul> <li>Approximately 15x faint grey<br/>spot stains forward of the<br/>entrance between the entrance<br/>and the en-suite</li> <li>1x pink stain to the same area</li> <li>A few minor bits of debris</li> <li>Light furniture pressure indents<br/>in areas</li> <li>A gap between the carpet in the<br/>storage cupboard to the RH side<br/>of the window</li> </ul>                                                                                                     |
| 3.3 Skirting boards                                                           |                                                                                                                                                                                                                                                                                                                                                                                                                                                                              |
| Wood painted white                                                            | <ul> <li>2x faint grey parallel horizontal<br/>marks to the LH side of the en-<br/>suite, each approximately 7cm</li> <li>An area of patchy white paint<br/>approximately 5cm to the corner<br/>join to RH side of the en-suite</li> <li>Faint grey mark running along<br/>the base of the skirting to the<br/>back wall to LH side of the bed<br/>running length of skirting board</li> <li>1x tiny grey mark to leading edge<br/>to RH side of the storage area</li> </ul> |
|                                                                               | to RH side of the storage area                                                                                                                                                                                                                                                                                                                                                                                                                                               |