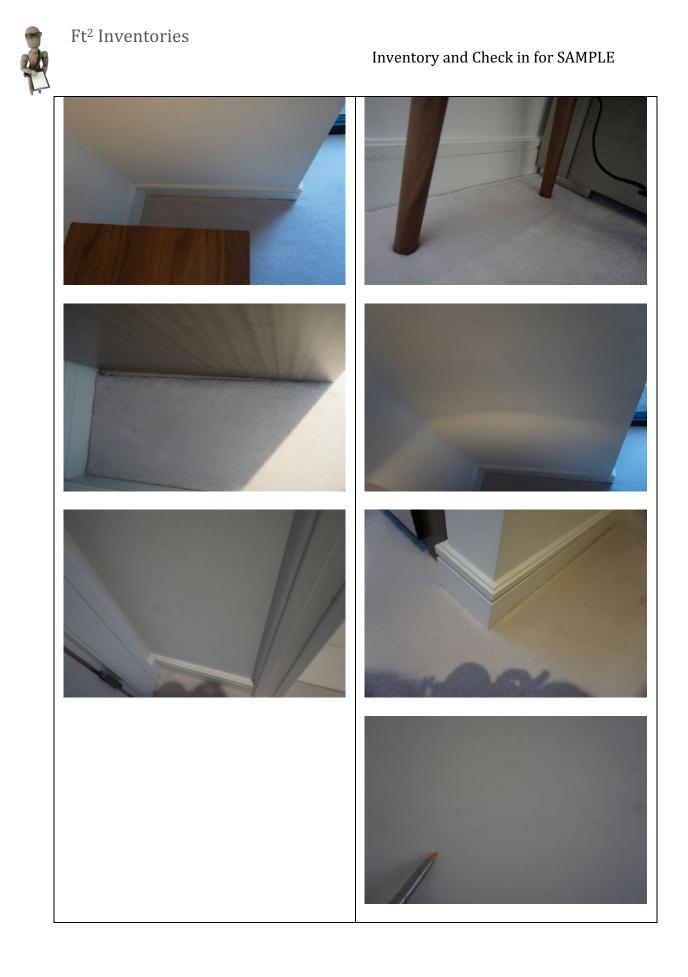

| 3.4 Walls                                                                        |                                                                                                                                                                                                                                                                                                                                                                                                                                                                                                                                                                                                                                                                                         |
|----------------------------------------------------------------------------------|-----------------------------------------------------------------------------------------------------------------------------------------------------------------------------------------------------------------------------------------------------------------------------------------------------------------------------------------------------------------------------------------------------------------------------------------------------------------------------------------------------------------------------------------------------------------------------------------------------------------------------------------------------------------------------------------|
| Painted white                                                                    | <ul> <li>3x areas of patchy paint at low<br/>level to LH side of the bathroom,<br/>each approximately 4cm</li> <li>Faint grey 20cm mark to the LH<br/>side of the headboard for the bed<br/>at the same height of the artwork</li> <li>A couple of minor defects to the<br/>paintwork to the RH side of the<br/>bed at mid level appears as<br/>though 3x small bits of debris<br/>have been painted over</li> <li>Faint grey rub mark at low level<br/>above the skirting board to RH<br/>side of the window</li> <li>1x 4cm grey diagonal mark to the<br/>angle join to RH side of the en-<br/>suite</li> <li>2x 1cm grey marks to the RH side<br/>of the storage cupboard</li> </ul> |
| 3.5 Cornicing                                                                    |                                                                                                                                                                                                                                                                                                                                                                                                                                                                                                                                                                                                                                                                                         |
| N/A                                                                              |                                                                                                                                                                                                                                                                                                                                                                                                                                                                                                                                                                                                                                                                                         |
| 3.6 Ceilings                                                                     |                                                                                                                                                                                                                                                                                                                                                                                                                                                                                                                                                                                                                                                                                         |
| Painted white                                                                    | - Some paint disparity around the edges of the fittings                                                                                                                                                                                                                                                                                                                                                                                                                                                                                                                                                                                                                                 |
| 3.7 Fixtures/Fittings                                                            |                                                                                                                                                                                                                                                                                                                                                                                                                                                                                                                                                                                                                                                                                         |
| 1x ceiling mounted smoke detector                                                | - Tested and working                                                                                                                                                                                                                                                                                                                                                                                                                                                                                                                                                                                                                                                                    |
| 2x white plastic sprinklers                                                      | - Untested                                                                                                                                                                                                                                                                                                                                                                                                                                                                                                                                                                                                                                                                              |
| 5x recessed spotlights in glass casing with square metal surround white          | - Tested and working                                                                                                                                                                                                                                                                                                                                                                                                                                                                                                                                                                                                                                                                    |
| Switches:<br>- White plastic push buttons as fitted                              |                                                                                                                                                                                                                                                                                                                                                                                                                                                                                                                                                                                                                                                                                         |
| Sockets:<br>- Antique brass and black plastic as<br>fitted<br>- 2x 3-pin sockets |                                                                                                                                                                                                                                                                                                                                                                                                                                                                                                                                                                                                                                                                                         |

- 1x black metal hanging rail

Page 48 of 210