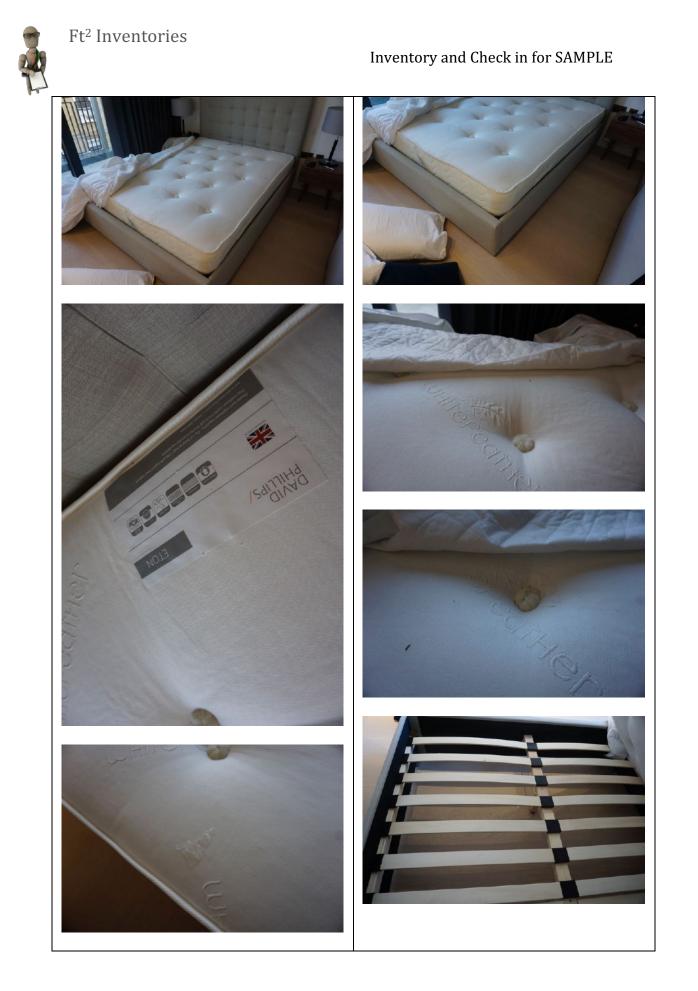

#### 3. Bedroom 1

RH = *Right Hand* LH = *Left Hand* 

All items inspected have been found in good condition and free from defects and damage unless specifically mentioned.

| Description                                                                                                                                        | Comments                                                                                                                                                                                                                                                                                                                                                                                                    |
|----------------------------------------------------------------------------------------------------------------------------------------------------|-------------------------------------------------------------------------------------------------------------------------------------------------------------------------------------------------------------------------------------------------------------------------------------------------------------------------------------------------------------------------------------------------------------|
| Description <b>3.1 Door</b> External door:         Wooden door painted white         - Brushed chrome lever handle         - Brushed chrome hinges | <ul> <li>Comments</li> <li>1x abrasive cleaning mark at low level to the RH side lower RH panel, approximately 5cm</li> <li>1x faint scratch to the finish to the upper panel on the LH side, approximately 7cm with 1x non-continuous 5cm deep scratch to the upper panel in the centre</li> <li>Hinge secure and intact</li> <li>Some minor white paint spots to the edges of the metalwork on</li> </ul> |
| External door frame:<br>Wood painted white                                                                                                         | <ul> <li>here euges of the metalwork of the handle</li> <li>2x tiny chips to the RH side of the handle</li> <li>Minor defects beneath the paintwork</li> <li>2x chips to the bottom RH side corner, which have been painted over</li> </ul>                                                                                                                                                                 |

| 7                                                                             |                                                                                                                                                                                                                                                                                                                                                                                                                                                                              |
|-------------------------------------------------------------------------------|------------------------------------------------------------------------------------------------------------------------------------------------------------------------------------------------------------------------------------------------------------------------------------------------------------------------------------------------------------------------------------------------------------------------------------------------------------------------------|
| Internal door:<br>As consistent with external door<br>- Brushed chrome hinges | <ul> <li>A couple of light finger marks<br/>above the handle and what<br/>'appears' to be tiny pink, ½cm<br/>mark above the handle</li> <li>A few minor white paint spot<br/>marks to the handle</li> <li>Hinge secure and intact</li> </ul>                                                                                                                                                                                                                                 |
| Internal door frame:<br>As consistent with external                           | <ul> <li>Tiny grey ½cm mark to the RH<br/>side at mid level with very faint<br/>rub mark, approximately 10cm at<br/>low level along the leading edge</li> </ul>                                                                                                                                                                                                                                                                                                              |
| 3.2 Floor                                                                     |                                                                                                                                                                                                                                                                                                                                                                                                                                                                              |
| Threshold: Brushed brass                                                      |                                                                                                                                                                                                                                                                                                                                                                                                                                                                              |
| Floors:<br>- Cream carpet                                                     | <ul> <li>Approximately 15x faint grey<br/>spot stains forward of the<br/>entrance between the entrance<br/>and the en-suite</li> <li>1x pink stain to the same area</li> <li>A few minor bits of debris</li> <li>Light furniture pressure indents<br/>in areas</li> <li>A gap between the carpet in the<br/>storage cupboard to the RH side<br/>of the window</li> </ul>                                                                                                     |
| 3.3 Skirting boards                                                           |                                                                                                                                                                                                                                                                                                                                                                                                                                                                              |
| Wood painted white                                                            | <ul> <li>2x faint grey parallel horizontal<br/>marks to the LH side of the en-<br/>suite, each approximately 7cm</li> <li>An area of patchy white paint<br/>approximately 5cm to the corner<br/>join to RH side of the en-suite</li> <li>Faint grey mark running along<br/>the base of the skirting to the<br/>back wall to LH side of the bed<br/>running length of skirting board</li> <li>1x tiny grey mark to leading edge<br/>to RH side of the storage area</li> </ul> |
|                                                                               | to RH side of the storage area                                                                                                                                                                                                                                                                                                                                                                                                                                               |

| 3.4 Walls                                                                        |                                                                                                                                                                                                                                                                                                                                                                                                                                                                                                                                                                                                                                                                                         |
|----------------------------------------------------------------------------------|-----------------------------------------------------------------------------------------------------------------------------------------------------------------------------------------------------------------------------------------------------------------------------------------------------------------------------------------------------------------------------------------------------------------------------------------------------------------------------------------------------------------------------------------------------------------------------------------------------------------------------------------------------------------------------------------|
| Painted white                                                                    | <ul> <li>3x areas of patchy paint at low<br/>level to LH side of the bathroom,<br/>each approximately 4cm</li> <li>Faint grey 20cm mark to the LH<br/>side of the headboard for the bed<br/>at the same height of the artwork</li> <li>A couple of minor defects to the<br/>paintwork to the RH side of the<br/>bed at mid level appears as<br/>though 3x small bits of debris<br/>have been painted over</li> <li>Faint grey rub mark at low level<br/>above the skirting board to RH<br/>side of the window</li> <li>1x 4cm grey diagonal mark to the<br/>angle join to RH side of the en-<br/>suite</li> <li>2x 1cm grey marks to the RH side<br/>of the storage cupboard</li> </ul> |
| 3.5 Cornicing                                                                    |                                                                                                                                                                                                                                                                                                                                                                                                                                                                                                                                                                                                                                                                                         |
| N/A                                                                              |                                                                                                                                                                                                                                                                                                                                                                                                                                                                                                                                                                                                                                                                                         |
| 3.6 Ceilings                                                                     |                                                                                                                                                                                                                                                                                                                                                                                                                                                                                                                                                                                                                                                                                         |
| Painted white                                                                    | - Some paint disparity around the edges of the fittings                                                                                                                                                                                                                                                                                                                                                                                                                                                                                                                                                                                                                                 |
| 3.7 Fixtures/Fittings                                                            |                                                                                                                                                                                                                                                                                                                                                                                                                                                                                                                                                                                                                                                                                         |
| 1x ceiling mounted smoke detector                                                | - Tested and working                                                                                                                                                                                                                                                                                                                                                                                                                                                                                                                                                                                                                                                                    |
| 2x white plastic sprinklers                                                      | - Untested                                                                                                                                                                                                                                                                                                                                                                                                                                                                                                                                                                                                                                                                              |
| 5x recessed spotlights in glass casing with square metal surround white          | - Tested and working                                                                                                                                                                                                                                                                                                                                                                                                                                                                                                                                                                                                                                                                    |
| Switches:<br>- White plastic push buttons as fitted                              |                                                                                                                                                                                                                                                                                                                                                                                                                                                                                                                                                                                                                                                                                         |
| Sockets:<br>- Antique brass and black plastic as<br>fitted<br>- 2x 3-pin sockets |                                                                                                                                                                                                                                                                                                                                                                                                                                                                                                                                                                                                                                                                                         |