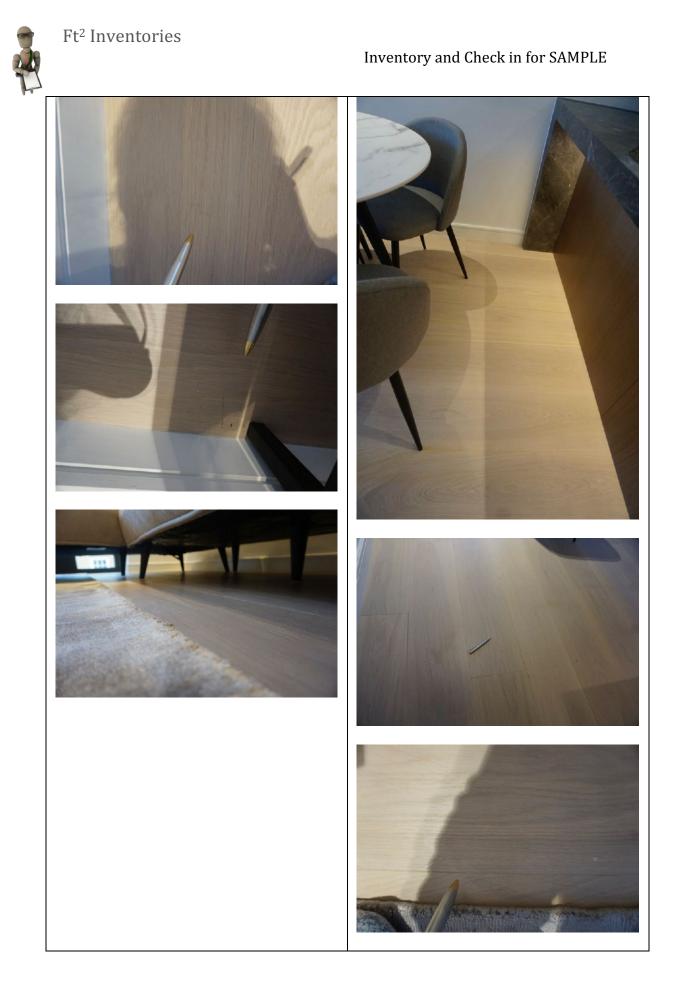

#### 3. Bedroom 1

RH = *Right Hand* LH = *Left Hand* 

All items inspected have been found in good condition and free from defects and damage unless specifically mentioned.

| Description                                                                                                                                        | Comments                                                                                                                                                                                                                                                                                                                                                                                                    |
|----------------------------------------------------------------------------------------------------------------------------------------------------|-------------------------------------------------------------------------------------------------------------------------------------------------------------------------------------------------------------------------------------------------------------------------------------------------------------------------------------------------------------------------------------------------------------|
| Description <b>3.1 Door</b> External door:         Wooden door painted white         - Brushed chrome lever handle         - Brushed chrome hinges | <ul> <li>Comments</li> <li>1x abrasive cleaning mark at low level to the RH side lower RH panel, approximately 5cm</li> <li>1x faint scratch to the finish to the upper panel on the LH side, approximately 7cm with 1x non-continuous 5cm deep scratch to the upper panel in the centre</li> <li>Hinge secure and intact</li> <li>Some minor white paint spots to the edges of the metalwork on</li> </ul> |
| External door frame:<br>Wood painted white                                                                                                         | <ul> <li>here euges of the metalwork of the handle</li> <li>2x tiny chips to the RH side of the handle</li> <li>Minor defects beneath the paintwork</li> <li>2x chips to the bottom RH side corner, which have been painted over</li> </ul>                                                                                                                                                                 |

| 7                                                                             |                                                                                                                                                                                                                                                                                                                                                                                                                                                                              |
|-------------------------------------------------------------------------------|------------------------------------------------------------------------------------------------------------------------------------------------------------------------------------------------------------------------------------------------------------------------------------------------------------------------------------------------------------------------------------------------------------------------------------------------------------------------------|
| Internal door:<br>As consistent with external door<br>- Brushed chrome hinges | <ul> <li>A couple of light finger marks<br/>above the handle and what<br/>'appears' to be tiny pink, ½cm<br/>mark above the handle</li> <li>A few minor white paint spot<br/>marks to the handle</li> <li>Hinge secure and intact</li> </ul>                                                                                                                                                                                                                                 |
| Internal door frame:<br>As consistent with external                           | <ul> <li>Tiny grey ½cm mark to the RH<br/>side at mid level with very faint<br/>rub mark, approximately 10cm at<br/>low level along the leading edge</li> </ul>                                                                                                                                                                                                                                                                                                              |
| 3.2 Floor                                                                     |                                                                                                                                                                                                                                                                                                                                                                                                                                                                              |
| Threshold: Brushed brass                                                      |                                                                                                                                                                                                                                                                                                                                                                                                                                                                              |
| Floors:<br>- Cream carpet                                                     | <ul> <li>Approximately 15x faint grey<br/>spot stains forward of the<br/>entrance between the entrance<br/>and the en-suite</li> <li>1x pink stain to the same area</li> <li>A few minor bits of debris</li> <li>Light furniture pressure indents<br/>in areas</li> <li>A gap between the carpet in the<br/>storage cupboard to the RH side<br/>of the window</li> </ul>                                                                                                     |
| 3.3 Skirting boards                                                           |                                                                                                                                                                                                                                                                                                                                                                                                                                                                              |
| Wood painted white                                                            | <ul> <li>2x faint grey parallel horizontal<br/>marks to the LH side of the en-<br/>suite, each approximately 7cm</li> <li>An area of patchy white paint<br/>approximately 5cm to the corner<br/>join to RH side of the en-suite</li> <li>Faint grey mark running along<br/>the base of the skirting to the<br/>back wall to LH side of the bed<br/>running length of skirting board</li> <li>1x tiny grey mark to leading edge<br/>to RH side of the storage area</li> </ul> |
|                                                                               | to RH side of the storage area                                                                                                                                                                                                                                                                                                                                                                                                                                               |

| 3.4 Walls                                                                        |                                                                                                                                                                                                                                                                                                                                                                                                                                                                                                                                                                                                                                                                                         |
|----------------------------------------------------------------------------------|-----------------------------------------------------------------------------------------------------------------------------------------------------------------------------------------------------------------------------------------------------------------------------------------------------------------------------------------------------------------------------------------------------------------------------------------------------------------------------------------------------------------------------------------------------------------------------------------------------------------------------------------------------------------------------------------|
| Painted white                                                                    | <ul> <li>3x areas of patchy paint at low<br/>level to LH side of the bathroom,<br/>each approximately 4cm</li> <li>Faint grey 20cm mark to the LH<br/>side of the headboard for the bed<br/>at the same height of the artwork</li> <li>A couple of minor defects to the<br/>paintwork to the RH side of the<br/>bed at mid level appears as<br/>though 3x small bits of debris<br/>have been painted over</li> <li>Faint grey rub mark at low level<br/>above the skirting board to RH<br/>side of the window</li> <li>1x 4cm grey diagonal mark to the<br/>angle join to RH side of the en-<br/>suite</li> <li>2x 1cm grey marks to the RH side<br/>of the storage cupboard</li> </ul> |
| 3.5 Cornicing                                                                    |                                                                                                                                                                                                                                                                                                                                                                                                                                                                                                                                                                                                                                                                                         |
| N/A                                                                              |                                                                                                                                                                                                                                                                                                                                                                                                                                                                                                                                                                                                                                                                                         |
| 3.6 Ceilings                                                                     |                                                                                                                                                                                                                                                                                                                                                                                                                                                                                                                                                                                                                                                                                         |
| Painted white                                                                    | - Some paint disparity around the edges of the fittings                                                                                                                                                                                                                                                                                                                                                                                                                                                                                                                                                                                                                                 |
| 3.7 Fixtures/Fittings                                                            |                                                                                                                                                                                                                                                                                                                                                                                                                                                                                                                                                                                                                                                                                         |
| 1x ceiling mounted smoke detector                                                | - Tested and working                                                                                                                                                                                                                                                                                                                                                                                                                                                                                                                                                                                                                                                                    |
| 2x white plastic sprinklers                                                      | - Untested                                                                                                                                                                                                                                                                                                                                                                                                                                                                                                                                                                                                                                                                              |
| 5x recessed spotlights in glass casing with square metal surround white          | - Tested and working                                                                                                                                                                                                                                                                                                                                                                                                                                                                                                                                                                                                                                                                    |
| Switches:<br>- White plastic push buttons as fitted                              |                                                                                                                                                                                                                                                                                                                                                                                                                                                                                                                                                                                                                                                                                         |
| Sockets:<br>- Antique brass and black plastic as<br>fitted<br>- 2x 3-pin sockets |                                                                                                                                                                                                                                                                                                                                                                                                                                                                                                                                                                                                                                                                                         |