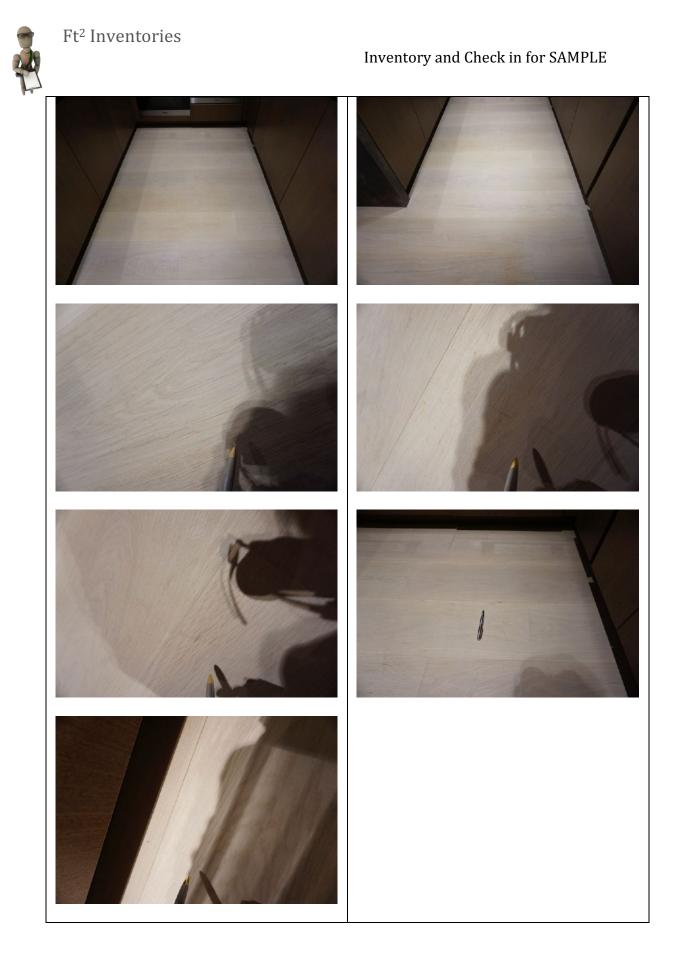

### <u>5. Hallway 2</u>

RH = *Right Hand* LH = *Left Hand* 

All items inspected have been found in good condition and free from defects and damage unless specifically mentioned.

| Description            | Comments                                                                                                                                                                                                                                                                                                                                                                                                                                                                                                                                                 |
|------------------------|----------------------------------------------------------------------------------------------------------------------------------------------------------------------------------------------------------------------------------------------------------------------------------------------------------------------------------------------------------------------------------------------------------------------------------------------------------------------------------------------------------------------------------------------------------|
| <b>5.1 Door</b><br>N/A |                                                                                                                                                                                                                                                                                                                                                                                                                                                                                                                                                          |
| 5.2 Floor              |                                                                                                                                                                                                                                                                                                                                                                                                                                                                                                                                                          |
| Light wood             | <ul> <li>1' drag mark from the centre of<br/>the floor towards bedroom 2 on<br/>the LH side and 1x 15cm black<br/>mark to the same area</li> <li>2x further faint 10cm drag marks<br/>forward of the storage cupboard<br/>opposite bedroom 2</li> <li>2x brown 3cm defects directly in<br/>front of the storage cupboard</li> <li>4x further brown defects in front<br/>of the LH storage cupboard<br/>nearest to the kitchen with semi-<br/>circular drag mark beneath the<br/>doors in the same area</li> <li>1x 4cm grey mark to same area</li> </ul> |
| 5.3 Skirting boards    |                                                                                                                                                                                                                                                                                                                                                                                                                                                                                                                                                          |
| Wood painted white     | - Minor paint disparity to the joins                                                                                                                                                                                                                                                                                                                                                                                                                                                                                                                     |

|                                                                                                                              | - An area of defects beneath the paintwork/shallow lumps to the RH side of bedroom 2                                                                                                                                                                                                                     |
|------------------------------------------------------------------------------------------------------------------------------|----------------------------------------------------------------------------------------------------------------------------------------------------------------------------------------------------------------------------------------------------------------------------------------------------------|
| 5.4 Walls                                                                                                                    |                                                                                                                                                                                                                                                                                                          |
| Painted white                                                                                                                | <ul> <li>2x 1cm grey marks at mid level to<br/>the RH side of bedroom 2 with<br/>2cm grey marks and 1x 4cm grey<br/>marks to the centre of the wall at<br/>mid level</li> <li>1x grey 1cm mark to RH side of<br/>the kitchen</li> <li>1x faint 3cm grey mark between<br/>the storage cupboard</li> </ul> |
| 5.5 Cornicing                                                                                                                |                                                                                                                                                                                                                                                                                                          |
| N/A                                                                                                                          |                                                                                                                                                                                                                                                                                                          |
| 5.6 Ceiling                                                                                                                  |                                                                                                                                                                                                                                                                                                          |
| Painted white                                                                                                                |                                                                                                                                                                                                                                                                                                          |
| 5.7 Fixtures/Fittings                                                                                                        |                                                                                                                                                                                                                                                                                                          |
| <ul> <li>3x recessed spotlights in square</li> <li>White metal casing</li> <li>Glass circular panel to the centre</li> </ul> | - Tested and working                                                                                                                                                                                                                                                                                     |
| 1x ceiling mounted sprinkler                                                                                                 | - Untested                                                                                                                                                                                                                                                                                               |
| Switches:<br>- White plastic push buttons as fitted                                                                          |                                                                                                                                                                                                                                                                                                          |
| Sockets:<br>- Antique brass and black plastic as<br>fitted                                                                   |                                                                                                                                                                                                                                                                                                          |
| 5.8 Furniture/Furnishings                                                                                                    |                                                                                                                                                                                                                                                                                                          |
| N/A                                                                                                                          |                                                                                                                                                                                                                                                                                                          |
| 5.9 Window                                                                                                                   |                                                                                                                                                                                                                                                                                                          |
| N/A                                                                                                                          |                                                                                                                                                                                                                                                                                                          |