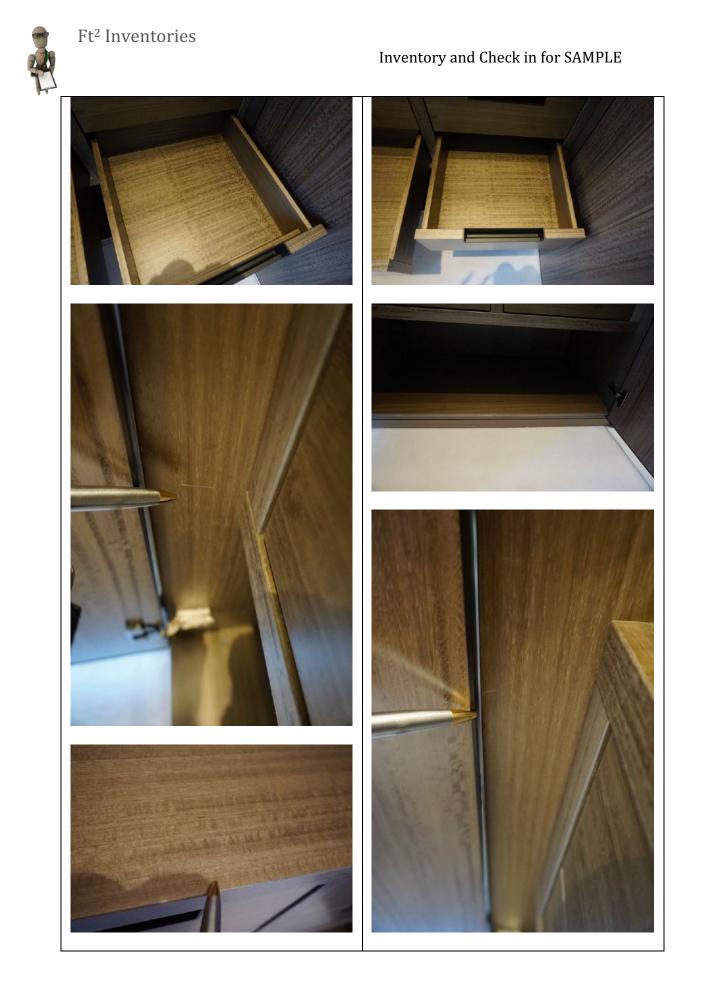

### <u>5. Hallway 2</u>

RH = *Right Hand* LH = *Left Hand* 

All items inspected have been found in good condition and free from defects and damage unless specifically mentioned.

| Description            | Comments                                                                                                                                                                                                                                                                                                                                                                                                                                                                                                                                                 |
|------------------------|----------------------------------------------------------------------------------------------------------------------------------------------------------------------------------------------------------------------------------------------------------------------------------------------------------------------------------------------------------------------------------------------------------------------------------------------------------------------------------------------------------------------------------------------------------|
| <b>5.1 Door</b><br>N/A |                                                                                                                                                                                                                                                                                                                                                                                                                                                                                                                                                          |
| 5.2 Floor              |                                                                                                                                                                                                                                                                                                                                                                                                                                                                                                                                                          |
| Light wood             | <ul> <li>1' drag mark from the centre of<br/>the floor towards bedroom 2 on<br/>the LH side and 1x 15cm black<br/>mark to the same area</li> <li>2x further faint 10cm drag marks<br/>forward of the storage cupboard<br/>opposite bedroom 2</li> <li>2x brown 3cm defects directly in<br/>front of the storage cupboard</li> <li>4x further brown defects in front<br/>of the LH storage cupboard<br/>nearest to the kitchen with semi-<br/>circular drag mark beneath the<br/>doors in the same area</li> <li>1x 4cm grey mark to same area</li> </ul> |
| 5.3 Skirting boards    |                                                                                                                                                                                                                                                                                                                                                                                                                                                                                                                                                          |
| Wood painted white     | - Minor paint disparity to the joins                                                                                                                                                                                                                                                                                                                                                                                                                                                                                                                     |