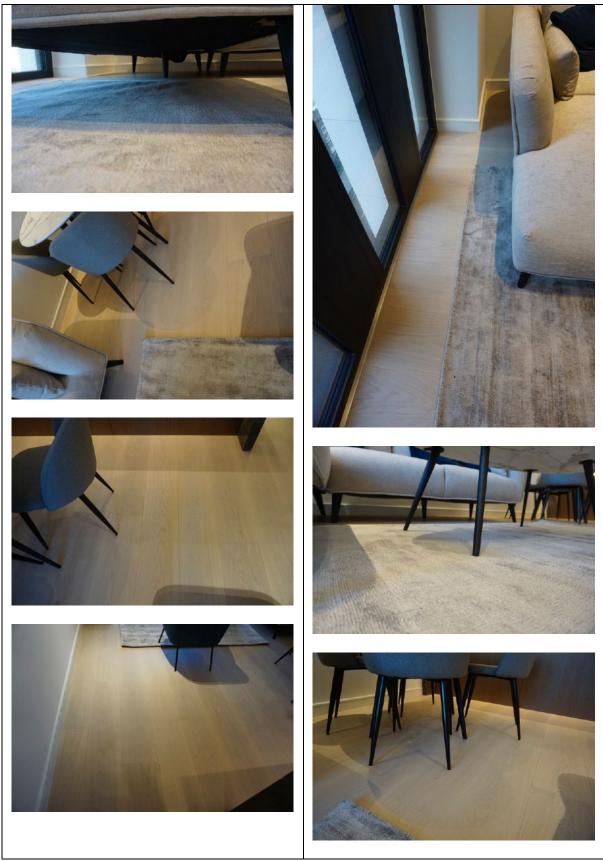

### <u>5. Hallway 2</u>

RH = *Right Hand* LH = *Left Hand* 

All items inspected have been found in good condition and free from defects and damage unless specifically mentioned.

| Description            | Comments                                                                                                                                                                                                                                                                                                                                                                                                                                                                                                                                                 |
|------------------------|----------------------------------------------------------------------------------------------------------------------------------------------------------------------------------------------------------------------------------------------------------------------------------------------------------------------------------------------------------------------------------------------------------------------------------------------------------------------------------------------------------------------------------------------------------|
| <b>5.1 Door</b><br>N/A |                                                                                                                                                                                                                                                                                                                                                                                                                                                                                                                                                          |
| 5.2 Floor              |                                                                                                                                                                                                                                                                                                                                                                                                                                                                                                                                                          |
| Light wood             | <ul> <li>1' drag mark from the centre of<br/>the floor towards bedroom 2 on<br/>the LH side and 1x 15cm black<br/>mark to the same area</li> <li>2x further faint 10cm drag marks<br/>forward of the storage cupboard<br/>opposite bedroom 2</li> <li>2x brown 3cm defects directly in<br/>front of the storage cupboard</li> <li>4x further brown defects in front<br/>of the LH storage cupboard<br/>nearest to the kitchen with semi-<br/>circular drag mark beneath the<br/>doors in the same area</li> <li>1x 4cm grey mark to same area</li> </ul> |
| 5.3 Skirting boards    |                                                                                                                                                                                                                                                                                                                                                                                                                                                                                                                                                          |
| Wood painted white     | - Minor paint disparity to the joins                                                                                                                                                                                                                                                                                                                                                                                                                                                                                                                     |