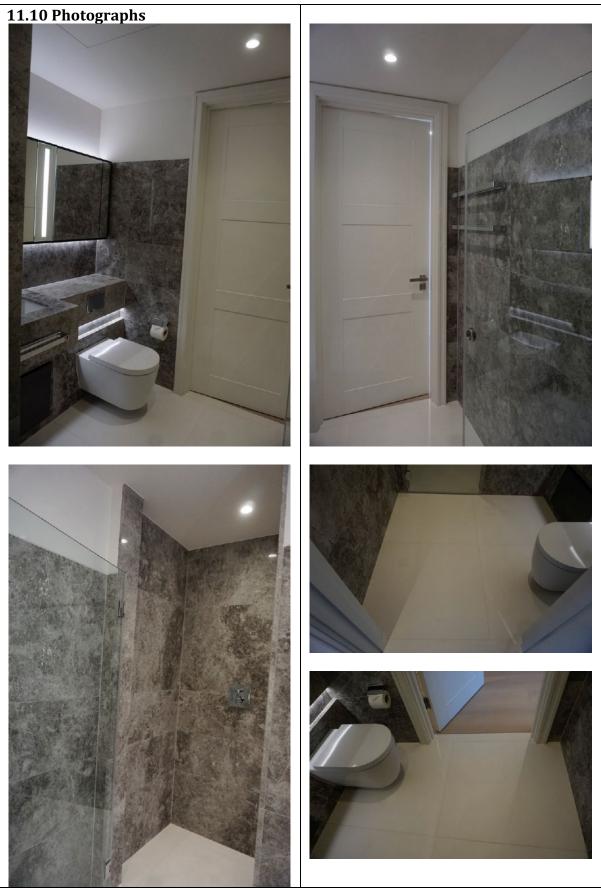

# <u>2. WC</u>

RH = *Right Hand* LH = *Left Hand* 

All items inspected have been found in good condition and free from defects and damage unless specifically mentioned.

| Description                                                                                                                                                                | Comments                                                                                                                                                                                                                                                                                                      |
|----------------------------------------------------------------------------------------------------------------------------------------------------------------------------|---------------------------------------------------------------------------------------------------------------------------------------------------------------------------------------------------------------------------------------------------------------------------------------------------------------|
| <ul> <li>2.1 Door</li> <li>External door:</li> <li>Wooden door painted white <ul> <li>Brushed chrome handle and turn</li> <li>Brushed chrome hinges</li> </ul> </li> </ul> | <ul> <li>Hinges secure and intact</li> <li>A couple of very faint finger<br/>marks above the handle to the RH<br/>side</li> </ul>                                                                                                                                                                             |
| External doorframe:<br>Wood painted white                                                                                                                                  |                                                                                                                                                                                                                                                                                                               |
| Internal door:                                                                                                                                                             |                                                                                                                                                                                                                                                                                                               |
| As consistent with external door<br>- Thumb screw lock<br>- Brushed chrome hinges                                                                                          | <ul> <li>Thumb screw lock tested and<br/>working</li> <li>Cleaning wipe marks to the<br/>central panel at high level</li> <li>2x very faint finger marks to the<br/>leading edge of door to LH side</li> <li>Hinges secure and intact</li> <li>Sticker beneath the second hinge<br/>to the LH side</li> </ul> |
| Internal doorframe:<br>As consistent with external                                                                                                                         |                                                                                                                                                                                                                                                                                                               |

| 2.2 Floors                                                                                   |                                                                                                                                                                                                                                                                                                                                                                                                                                        |
|----------------------------------------------------------------------------------------------|----------------------------------------------------------------------------------------------------------------------------------------------------------------------------------------------------------------------------------------------------------------------------------------------------------------------------------------------------------------------------------------------------------------------------------------|
| Grey marble as consistent with the hallway, white grout                                      | <ul> <li>Threshold has some white paint spots around the edges</li> <li>An area of approximately 6x chips and 1x scratch to the LH side near the door frame</li> <li>1x faint 20cm scratch to the centre of the floor on approach to the WC with 6x 2cm scratches to the same panel, directly beneath the WC and 1x deeper 4cm scratch to the panel to the LH side of that</li> <li>1x further 1cm scratch beneath the sink</li> </ul> |
| 2.3 Skirting boards                                                                          |                                                                                                                                                                                                                                                                                                                                                                                                                                        |
| Wood painted white                                                                           | <ul> <li>2x small areas of patchy paint,<br/>approximately 1cm to the RH<br/>side of the WC</li> <li>Minor defects beneath the<br/>paintwork</li> <li>Paint dust to the surface</li> <li>1x area with a shallow chip<br/>approximately 5cm long</li> <li>2x areas of patchy paint and non-<br/>continuous grey mark along the<br/>top of the skirting board to the<br/>LH side of the entrance</li> </ul>                              |
| 2.4 Walls                                                                                    |                                                                                                                                                                                                                                                                                                                                                                                                                                        |
| Partially painted white                                                                      | <ul> <li>Visible paint brush stroke marks<br/>to the LH side of the sink, notably<br/>at mid level</li> <li>Minor paint disparity to the joins<br/>with the ceiling and behind WC</li> <li>4x grey rub marks and what<br/>appears to be 3x finger marks<br/>above the toilet roll holder, each<br/>approximately 4cm</li> </ul>                                                                                                        |
| Partially wood panels white grout to the edges, clear silicone to the top beneath the mirror | - Approximately 15x tiny white paint marks beneath the sink to the LH corner                                                                                                                                                                                                                                                                                                                                                           |

| - 2x tiny chips to the panel to the                                                                                                                                                                                  |
|----------------------------------------------------------------------------------------------------------------------------------------------------------------------------------------------------------------------|
| LH side of the WC between the<br>sink and the WC on the back wall                                                                                                                                                    |
|                                                                                                                                                                                                                      |
|                                                                                                                                                                                                                      |
|                                                                                                                                                                                                                      |
| - Lights tested and working                                                                                                                                                                                          |
|                                                                                                                                                                                                                      |
| - Tested and working                                                                                                                                                                                                 |
| - White paint splashes along the edges of the panel, notably to the LH side bottom LH corner                                                                                                                         |
| <ul> <li>Pop-up plug tested and working</li> <li>Water tested and working</li> </ul>                                                                                                                                 |
| <ul> <li>Hinges secure and intact</li> <li>Tested and working</li> <li>4x tiny paint spot marks to the top of the lid and what 'appears' to be a faint defect to the finish, which 'appears' like a print</li> </ul> |
| - Secure and intact                                                                                                                                                                                                  |
|                                                                                                                                                                                                                      |
|                                                                                                                                                                                                                      |
|                                                                                                                                                                                                                      |
|                                                                                                                                                                                                                      |
|                                                                                                                                                                                                                      |