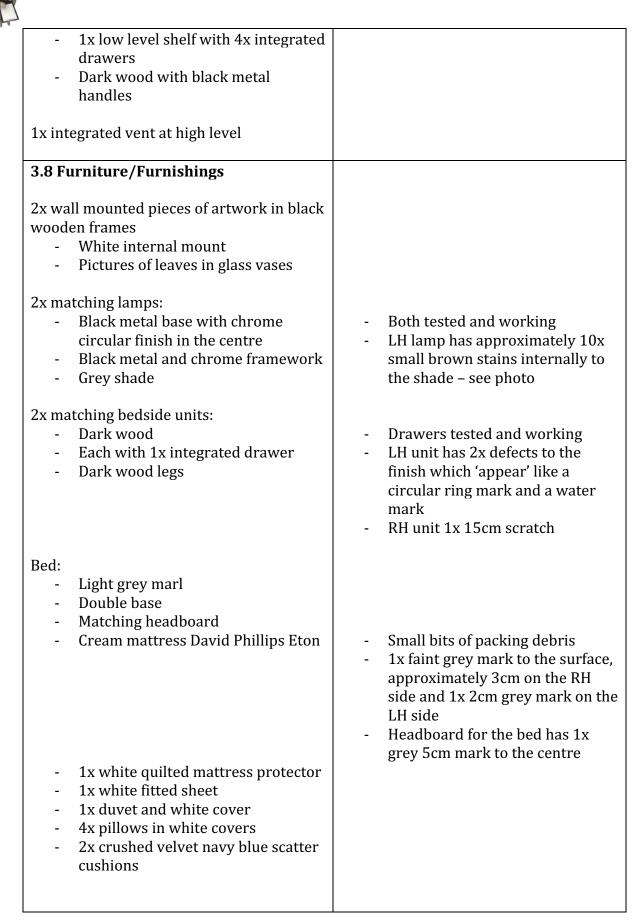

#### 3. Bedroom 1

RH = *Right Hand* LH = *Left Hand* 

All items inspected have been found in good condition and free from defects and damage unless specifically mentioned.

| Description                                                                                                                                        | Comments                                                                                                                                                                                                                                                                                                                                                                                                    |
|----------------------------------------------------------------------------------------------------------------------------------------------------|-------------------------------------------------------------------------------------------------------------------------------------------------------------------------------------------------------------------------------------------------------------------------------------------------------------------------------------------------------------------------------------------------------------|
| Description <b>3.1 Door</b> External door:         Wooden door painted white         - Brushed chrome lever handle         - Brushed chrome hinges | <ul> <li>Comments</li> <li>1x abrasive cleaning mark at low level to the RH side lower RH panel, approximately 5cm</li> <li>1x faint scratch to the finish to the upper panel on the LH side, approximately 7cm with 1x non-continuous 5cm deep scratch to the upper panel in the centre</li> <li>Hinge secure and intact</li> <li>Some minor white paint spots to the edges of the metalwork on</li> </ul> |
| External door frame:<br>Wood painted white                                                                                                         | <ul> <li>here euges of the metalwork of the handle</li> <li>2x tiny chips to the RH side of the handle</li> <li>Minor defects beneath the paintwork</li> <li>2x chips to the bottom RH side corner, which have been painted over</li> </ul>                                                                                                                                                                 |

| 7                                                                             |                                                                                                                                                                                                                                                                                                                                                                                                                                                                              |
|-------------------------------------------------------------------------------|------------------------------------------------------------------------------------------------------------------------------------------------------------------------------------------------------------------------------------------------------------------------------------------------------------------------------------------------------------------------------------------------------------------------------------------------------------------------------|
| Internal door:<br>As consistent with external door<br>- Brushed chrome hinges | <ul> <li>A couple of light finger marks<br/>above the handle and what<br/>'appears' to be tiny pink, ½cm<br/>mark above the handle</li> <li>A few minor white paint spot<br/>marks to the handle</li> <li>Hinge secure and intact</li> </ul>                                                                                                                                                                                                                                 |
| Internal door frame:<br>As consistent with external                           | <ul> <li>Tiny grey ½cm mark to the RH<br/>side at mid level with very faint<br/>rub mark, approximately 10cm at<br/>low level along the leading edge</li> </ul>                                                                                                                                                                                                                                                                                                              |
| 3.2 Floor                                                                     |                                                                                                                                                                                                                                                                                                                                                                                                                                                                              |
| Threshold: Brushed brass                                                      |                                                                                                                                                                                                                                                                                                                                                                                                                                                                              |
| Floors:<br>- Cream carpet                                                     | <ul> <li>Approximately 15x faint grey<br/>spot stains forward of the<br/>entrance between the entrance<br/>and the en-suite</li> <li>1x pink stain to the same area</li> <li>A few minor bits of debris</li> <li>Light furniture pressure indents<br/>in areas</li> <li>A gap between the carpet in the<br/>storage cupboard to the RH side<br/>of the window</li> </ul>                                                                                                     |
| 3.3 Skirting boards                                                           |                                                                                                                                                                                                                                                                                                                                                                                                                                                                              |
| Wood painted white                                                            | <ul> <li>2x faint grey parallel horizontal<br/>marks to the LH side of the en-<br/>suite, each approximately 7cm</li> <li>An area of patchy white paint<br/>approximately 5cm to the corner<br/>join to RH side of the en-suite</li> <li>Faint grey mark running along<br/>the base of the skirting to the<br/>back wall to LH side of the bed<br/>running length of skirting board</li> <li>1x tiny grey mark to leading edge<br/>to RH side of the storage area</li> </ul> |
|                                                                               | to RH side of the storage area                                                                                                                                                                                                                                                                                                                                                                                                                                               |

| 3.4 Walls                                                                        |                                                                                                                                                                                                                                                                                                                                                                                                                                                                                                                                                                                                                                                                                         |
|----------------------------------------------------------------------------------|-----------------------------------------------------------------------------------------------------------------------------------------------------------------------------------------------------------------------------------------------------------------------------------------------------------------------------------------------------------------------------------------------------------------------------------------------------------------------------------------------------------------------------------------------------------------------------------------------------------------------------------------------------------------------------------------|
| Painted white                                                                    | <ul> <li>3x areas of patchy paint at low<br/>level to LH side of the bathroom,<br/>each approximately 4cm</li> <li>Faint grey 20cm mark to the LH<br/>side of the headboard for the bed<br/>at the same height of the artwork</li> <li>A couple of minor defects to the<br/>paintwork to the RH side of the<br/>bed at mid level appears as<br/>though 3x small bits of debris<br/>have been painted over</li> <li>Faint grey rub mark at low level<br/>above the skirting board to RH<br/>side of the window</li> <li>1x 4cm grey diagonal mark to the<br/>angle join to RH side of the en-<br/>suite</li> <li>2x 1cm grey marks to the RH side<br/>of the storage cupboard</li> </ul> |
| 3.5 Cornicing                                                                    |                                                                                                                                                                                                                                                                                                                                                                                                                                                                                                                                                                                                                                                                                         |
| N/A                                                                              |                                                                                                                                                                                                                                                                                                                                                                                                                                                                                                                                                                                                                                                                                         |
| 3.6 Ceilings                                                                     |                                                                                                                                                                                                                                                                                                                                                                                                                                                                                                                                                                                                                                                                                         |
| Painted white                                                                    | - Some paint disparity around the edges of the fittings                                                                                                                                                                                                                                                                                                                                                                                                                                                                                                                                                                                                                                 |
| 3.7 Fixtures/Fittings                                                            |                                                                                                                                                                                                                                                                                                                                                                                                                                                                                                                                                                                                                                                                                         |
| 1x ceiling mounted smoke detector                                                | - Tested and working                                                                                                                                                                                                                                                                                                                                                                                                                                                                                                                                                                                                                                                                    |
| 2x white plastic sprinklers                                                      | - Untested                                                                                                                                                                                                                                                                                                                                                                                                                                                                                                                                                                                                                                                                              |
| 5x recessed spotlights in glass casing with square metal surround white          | - Tested and working                                                                                                                                                                                                                                                                                                                                                                                                                                                                                                                                                                                                                                                                    |
| Switches:<br>- White plastic push buttons as fitted                              |                                                                                                                                                                                                                                                                                                                                                                                                                                                                                                                                                                                                                                                                                         |
| Sockets:<br>- Antique brass and black plastic as<br>fitted<br>- 2x 3-pin sockets |                                                                                                                                                                                                                                                                                                                                                                                                                                                                                                                                                                                                                                                                                         |

- 1x black metal hanging rail

Page 48 of 210