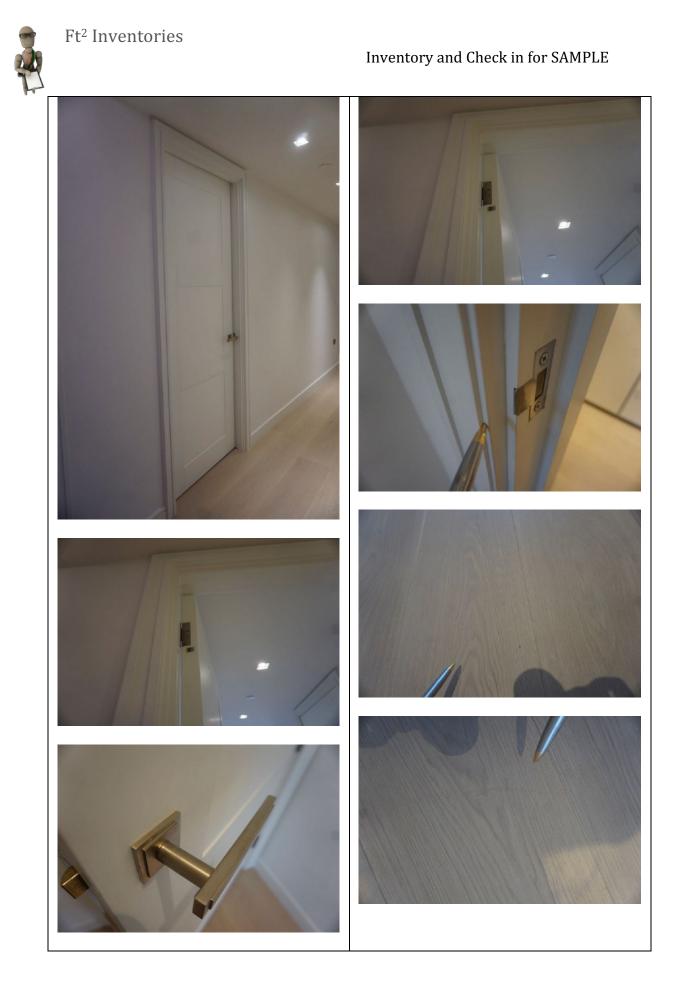

### <u>5. Hallway 2</u>

RH = *Right Hand* LH = *Left Hand* 

All items inspected have been found in good condition and free from defects and damage unless specifically mentioned.

| Description            | Comments                                                                                                                                                                                                                                                                                                                                                                                                                                                                                                                                                 |
|------------------------|----------------------------------------------------------------------------------------------------------------------------------------------------------------------------------------------------------------------------------------------------------------------------------------------------------------------------------------------------------------------------------------------------------------------------------------------------------------------------------------------------------------------------------------------------------|
| <b>5.1 Door</b><br>N/A |                                                                                                                                                                                                                                                                                                                                                                                                                                                                                                                                                          |
| 5.2 Floor              |                                                                                                                                                                                                                                                                                                                                                                                                                                                                                                                                                          |
| Light wood             | <ul> <li>1' drag mark from the centre of<br/>the floor towards bedroom 2 on<br/>the LH side and 1x 15cm black<br/>mark to the same area</li> <li>2x further faint 10cm drag marks<br/>forward of the storage cupboard<br/>opposite bedroom 2</li> <li>2x brown 3cm defects directly in<br/>front of the storage cupboard</li> <li>4x further brown defects in front<br/>of the LH storage cupboard<br/>nearest to the kitchen with semi-<br/>circular drag mark beneath the<br/>doors in the same area</li> <li>1x 4cm grey mark to same area</li> </ul> |
| 5.3 Skirting boards    |                                                                                                                                                                                                                                                                                                                                                                                                                                                                                                                                                          |
| Wood painted white     | - Minor paint disparity to the joins                                                                                                                                                                                                                                                                                                                                                                                                                                                                                                                     |