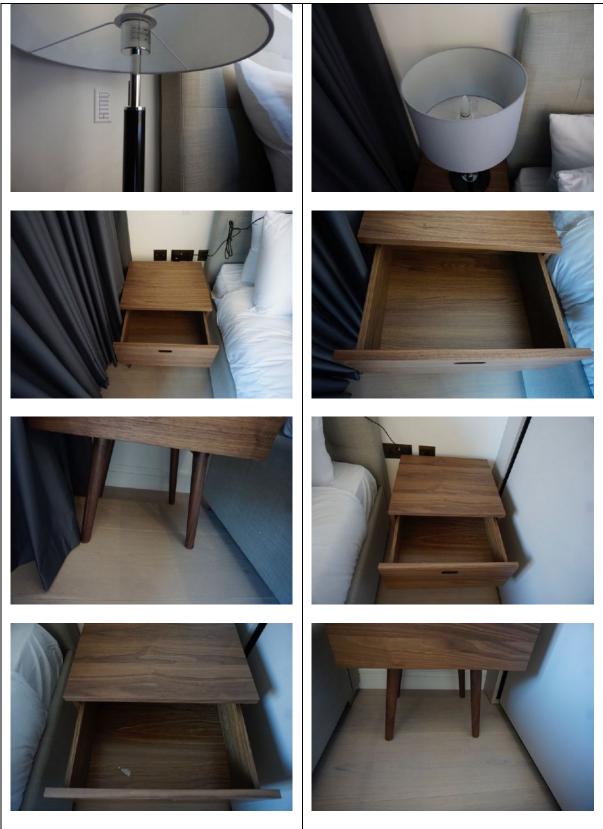

#### 3. Bedroom 1

RH = *Right Hand* LH = *Left Hand* 

All items inspected have been found in good condition and free from defects and damage unless specifically mentioned.

| Description                                                                                                                                        | Comments                                                                                                                                                                                                                                                                                                                                                                                                    |
|----------------------------------------------------------------------------------------------------------------------------------------------------|-------------------------------------------------------------------------------------------------------------------------------------------------------------------------------------------------------------------------------------------------------------------------------------------------------------------------------------------------------------------------------------------------------------|
| Description <b>3.1 Door</b> External door:         Wooden door painted white         - Brushed chrome lever handle         - Brushed chrome hinges | <ul> <li>Comments</li> <li>1x abrasive cleaning mark at low level to the RH side lower RH panel, approximately 5cm</li> <li>1x faint scratch to the finish to the upper panel on the LH side, approximately 7cm with 1x non-continuous 5cm deep scratch to the upper panel in the centre</li> <li>Hinge secure and intact</li> <li>Some minor white paint spots to the edges of the metalwork on</li> </ul> |
| External door frame:<br>Wood painted white                                                                                                         | <ul> <li>here euges of the metalwork of the handle</li> <li>2x tiny chips to the RH side of the handle</li> <li>Minor defects beneath the paintwork</li> <li>2x chips to the bottom RH side corner, which have been painted over</li> </ul>                                                                                                                                                                 |

| 7                                                                             |                                                                                                                                                                                                                                                                                                                                                                                                                                                                              |
|-------------------------------------------------------------------------------|------------------------------------------------------------------------------------------------------------------------------------------------------------------------------------------------------------------------------------------------------------------------------------------------------------------------------------------------------------------------------------------------------------------------------------------------------------------------------|
| Internal door:<br>As consistent with external door<br>- Brushed chrome hinges | <ul> <li>A couple of light finger marks<br/>above the handle and what<br/>'appears' to be tiny pink, ½cm<br/>mark above the handle</li> <li>A few minor white paint spot<br/>marks to the handle</li> <li>Hinge secure and intact</li> </ul>                                                                                                                                                                                                                                 |
| Internal door frame:<br>As consistent with external                           | <ul> <li>Tiny grey ½cm mark to the RH<br/>side at mid level with very faint<br/>rub mark, approximately 10cm at<br/>low level along the leading edge</li> </ul>                                                                                                                                                                                                                                                                                                              |
| 3.2 Floor                                                                     |                                                                                                                                                                                                                                                                                                                                                                                                                                                                              |
| Threshold: Brushed brass                                                      |                                                                                                                                                                                                                                                                                                                                                                                                                                                                              |
| Floors:<br>- Cream carpet                                                     | <ul> <li>Approximately 15x faint grey<br/>spot stains forward of the<br/>entrance between the entrance<br/>and the en-suite</li> <li>1x pink stain to the same area</li> <li>A few minor bits of debris</li> <li>Light furniture pressure indents<br/>in areas</li> <li>A gap between the carpet in the<br/>storage cupboard to the RH side<br/>of the window</li> </ul>                                                                                                     |
| 3.3 Skirting boards                                                           |                                                                                                                                                                                                                                                                                                                                                                                                                                                                              |
| Wood painted white                                                            | <ul> <li>2x faint grey parallel horizontal<br/>marks to the LH side of the en-<br/>suite, each approximately 7cm</li> <li>An area of patchy white paint<br/>approximately 5cm to the corner<br/>join to RH side of the en-suite</li> <li>Faint grey mark running along<br/>the base of the skirting to the<br/>back wall to LH side of the bed<br/>running length of skirting board</li> <li>1x tiny grey mark to leading edge<br/>to RH side of the storage area</li> </ul> |
|                                                                               | to RH side of the storage area                                                                                                                                                                                                                                                                                                                                                                                                                                               |

| 3.4 Walls                                                                        |                                                                                                                                                                                                                                                                                                                                                                                                                                                                                                                                                                                                                                                                                         |
|----------------------------------------------------------------------------------|-----------------------------------------------------------------------------------------------------------------------------------------------------------------------------------------------------------------------------------------------------------------------------------------------------------------------------------------------------------------------------------------------------------------------------------------------------------------------------------------------------------------------------------------------------------------------------------------------------------------------------------------------------------------------------------------|
| Painted white                                                                    | <ul> <li>3x areas of patchy paint at low<br/>level to LH side of the bathroom,<br/>each approximately 4cm</li> <li>Faint grey 20cm mark to the LH<br/>side of the headboard for the bed<br/>at the same height of the artwork</li> <li>A couple of minor defects to the<br/>paintwork to the RH side of the<br/>bed at mid level appears as<br/>though 3x small bits of debris<br/>have been painted over</li> <li>Faint grey rub mark at low level<br/>above the skirting board to RH<br/>side of the window</li> <li>1x 4cm grey diagonal mark to the<br/>angle join to RH side of the en-<br/>suite</li> <li>2x 1cm grey marks to the RH side<br/>of the storage cupboard</li> </ul> |
| 3.5 Cornicing                                                                    |                                                                                                                                                                                                                                                                                                                                                                                                                                                                                                                                                                                                                                                                                         |
| N/A                                                                              |                                                                                                                                                                                                                                                                                                                                                                                                                                                                                                                                                                                                                                                                                         |
| 3.6 Ceilings                                                                     |                                                                                                                                                                                                                                                                                                                                                                                                                                                                                                                                                                                                                                                                                         |
| Painted white                                                                    | - Some paint disparity around the edges of the fittings                                                                                                                                                                                                                                                                                                                                                                                                                                                                                                                                                                                                                                 |
| 3.7 Fixtures/Fittings                                                            |                                                                                                                                                                                                                                                                                                                                                                                                                                                                                                                                                                                                                                                                                         |
| 1x ceiling mounted smoke detector                                                | - Tested and working                                                                                                                                                                                                                                                                                                                                                                                                                                                                                                                                                                                                                                                                    |
| 2x white plastic sprinklers                                                      | - Untested                                                                                                                                                                                                                                                                                                                                                                                                                                                                                                                                                                                                                                                                              |
| 5x recessed spotlights in glass casing with square metal surround white          | - Tested and working                                                                                                                                                                                                                                                                                                                                                                                                                                                                                                                                                                                                                                                                    |
| Switches:<br>- White plastic push buttons as fitted                              |                                                                                                                                                                                                                                                                                                                                                                                                                                                                                                                                                                                                                                                                                         |
| Sockets:<br>- Antique brass and black plastic as<br>fitted<br>- 2x 3-pin sockets |                                                                                                                                                                                                                                                                                                                                                                                                                                                                                                                                                                                                                                                                                         |