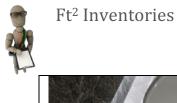

| Floors:<br>- Cream stone tile with cream grout   | <ul> <li>An area of tiny rust coloured<br/>marks to the RH side of the bath<br/>spanning the width of the tiles<br/>please see photographs</li> <li>3x 2cm grey marks to the same<br/>tile</li> <li>2x grey marks underneath the<br/>WC</li> </ul>                                                                                                                                                                                                                                                                                                                                                                                                                                                                                                                                                                                                 |
|--------------------------------------------------|----------------------------------------------------------------------------------------------------------------------------------------------------------------------------------------------------------------------------------------------------------------------------------------------------------------------------------------------------------------------------------------------------------------------------------------------------------------------------------------------------------------------------------------------------------------------------------------------------------------------------------------------------------------------------------------------------------------------------------------------------------------------------------------------------------------------------------------------------|
| 4.3 Skirting boards                              |                                                                                                                                                                                                                                                                                                                                                                                                                                                                                                                                                                                                                                                                                                                                                                                                                                                    |
| N/A                                              |                                                                                                                                                                                                                                                                                                                                                                                                                                                                                                                                                                                                                                                                                                                                                                                                                                                    |
| 4.4 Walls                                        |                                                                                                                                                                                                                                                                                                                                                                                                                                                                                                                                                                                                                                                                                                                                                                                                                                                    |
| Partially painted white                          | <ul> <li>Minor paint disparity along the<br/>joins</li> </ul>                                                                                                                                                                                                                                                                                                                                                                                                                                                                                                                                                                                                                                                                                                                                                                                      |
| Partially grey marble tile with light grey grout | <ul> <li>Natural defects to the tile</li> <li>3x chips to the tile at high level to the LH side of the shower area along the angled corner join and 1x area where the grout is loose at low level</li> <li>3x further notable 1cm chips at low level along the leading edge</li> <li>1x 2cm chip and 2x further tiny ½cm chips at low level to the RH side of the shower area along the angled join</li> <li>Paint dust to the tiles in areas</li> <li>5x further chips along the internal edge of the shower area along the angled join, difficult to photograph in areas</li> <li>Approximately 5x 10cm scratches to the marble beneath the central fitted unit opposite the door</li> <li>Green tape beneath the mirrored panel above the bath</li> <li>Some minor defect to the edges of the tiles where they have been cut to size</li> </ul> |