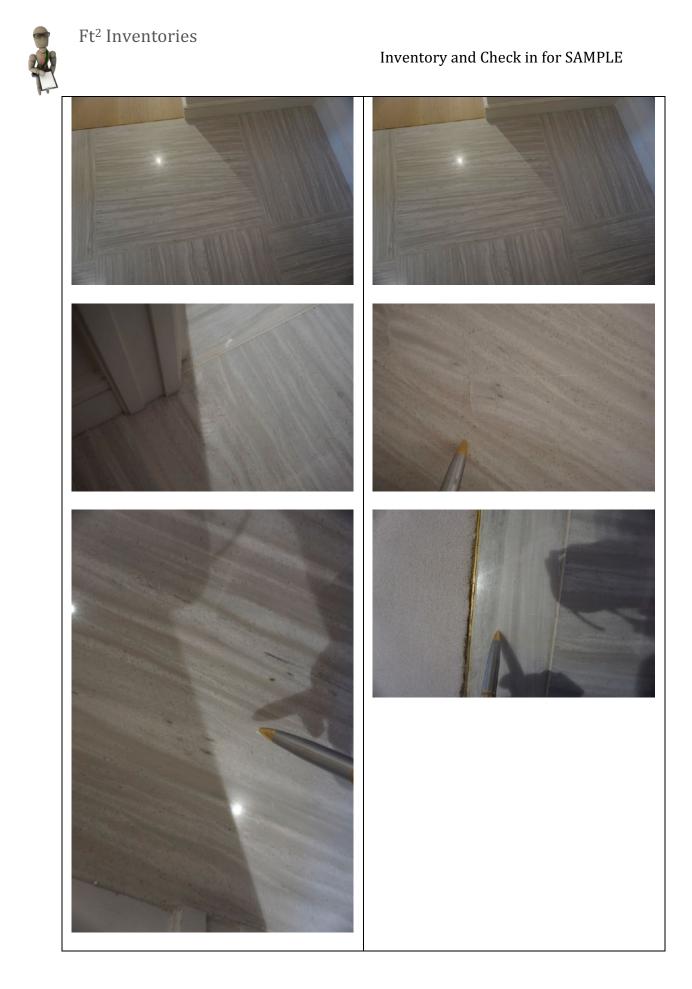

### <u>5. Hallway 2</u>

RH = *Right Hand* LH = *Left Hand* 

All items inspected have been found in good condition and free from defects and damage unless specifically mentioned.

| Description            | Comments                                                                                                                                                                                                                                                                                                                                                                                                                                                                                                                                                 |
|------------------------|----------------------------------------------------------------------------------------------------------------------------------------------------------------------------------------------------------------------------------------------------------------------------------------------------------------------------------------------------------------------------------------------------------------------------------------------------------------------------------------------------------------------------------------------------------|
| <b>5.1 Door</b><br>N/A |                                                                                                                                                                                                                                                                                                                                                                                                                                                                                                                                                          |
| 5.2 Floor              |                                                                                                                                                                                                                                                                                                                                                                                                                                                                                                                                                          |
| Light wood             | <ul> <li>1' drag mark from the centre of<br/>the floor towards bedroom 2 on<br/>the LH side and 1x 15cm black<br/>mark to the same area</li> <li>2x further faint 10cm drag marks<br/>forward of the storage cupboard<br/>opposite bedroom 2</li> <li>2x brown 3cm defects directly in<br/>front of the storage cupboard</li> <li>4x further brown defects in front<br/>of the LH storage cupboard<br/>nearest to the kitchen with semi-<br/>circular drag mark beneath the<br/>doors in the same area</li> <li>1x 4cm grey mark to same area</li> </ul> |
| 5.3 Skirting boards    |                                                                                                                                                                                                                                                                                                                                                                                                                                                                                                                                                          |
| Wood painted white     | - Minor paint disparity to the joins                                                                                                                                                                                                                                                                                                                                                                                                                                                                                                                     |