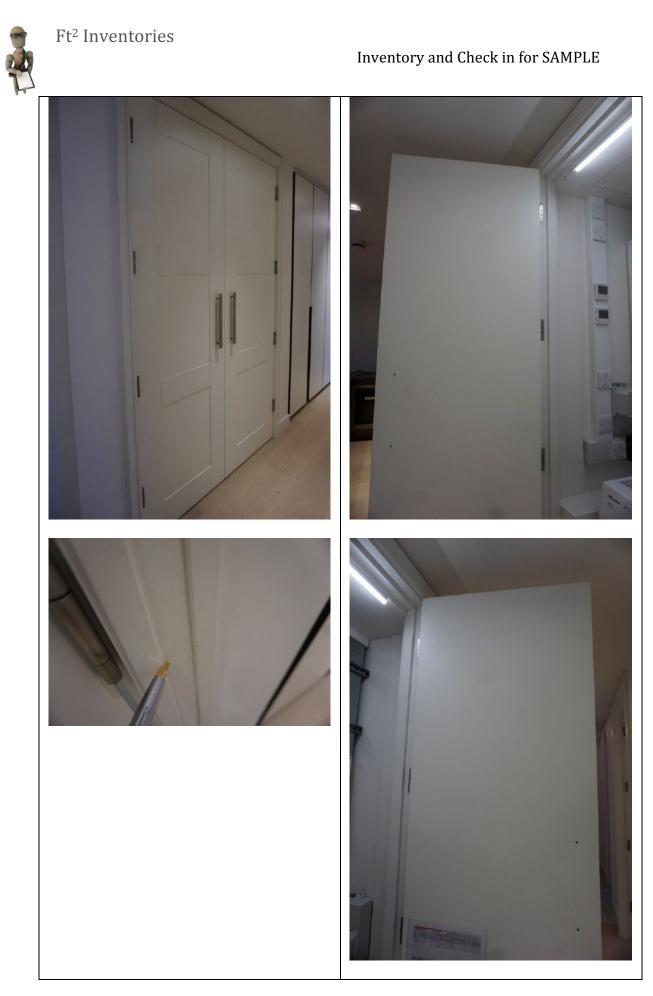

### <u>5. Hallway 2</u>

RH = *Right Hand* LH = *Left Hand* 

All items inspected have been found in good condition and free from defects and damage unless specifically mentioned.

| Description            | Comments                                                                                                                                                                                                                                                                                                                                                                                                                                                                                                                                                 |
|------------------------|----------------------------------------------------------------------------------------------------------------------------------------------------------------------------------------------------------------------------------------------------------------------------------------------------------------------------------------------------------------------------------------------------------------------------------------------------------------------------------------------------------------------------------------------------------|
| <b>5.1 Door</b><br>N/A |                                                                                                                                                                                                                                                                                                                                                                                                                                                                                                                                                          |
| 5.2 Floor              |                                                                                                                                                                                                                                                                                                                                                                                                                                                                                                                                                          |
| Light wood             | <ul> <li>1' drag mark from the centre of<br/>the floor towards bedroom 2 on<br/>the LH side and 1x 15cm black<br/>mark to the same area</li> <li>2x further faint 10cm drag marks<br/>forward of the storage cupboard<br/>opposite bedroom 2</li> <li>2x brown 3cm defects directly in<br/>front of the storage cupboard</li> <li>4x further brown defects in front<br/>of the LH storage cupboard<br/>nearest to the kitchen with semi-<br/>circular drag mark beneath the<br/>doors in the same area</li> <li>1x 4cm grey mark to same area</li> </ul> |
| 5.3 Skirting boards    |                                                                                                                                                                                                                                                                                                                                                                                                                                                                                                                                                          |
| Wood painted white     | - Minor paint disparity to the joins                                                                                                                                                                                                                                                                                                                                                                                                                                                                                                                     |