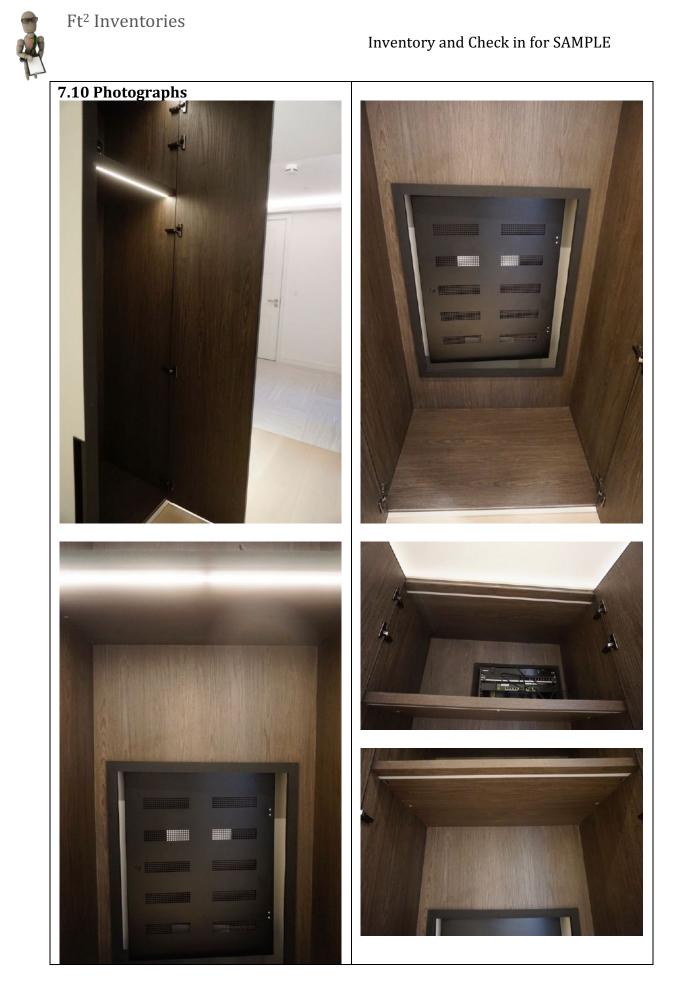

|
|                                                                                                                                                                                                                                                          |                                                                                                                                                                                                                                                                                                                                                                                                  |







Page 103 of 210













Page 106 of 210









### 8. Built-in Storage 3 off Hallway 2

RH = *Right Hand* LH = *Left Hand* 

All items inspected have been found in good condition and free from defects and damage unless specifically mentioned.

| Description                                                                                              | Comments                                                                                                                                                                           |
|----------------------------------------------------------------------------------------------------------|---------------------------------------------------------------------------------------------------------------------------------------------------