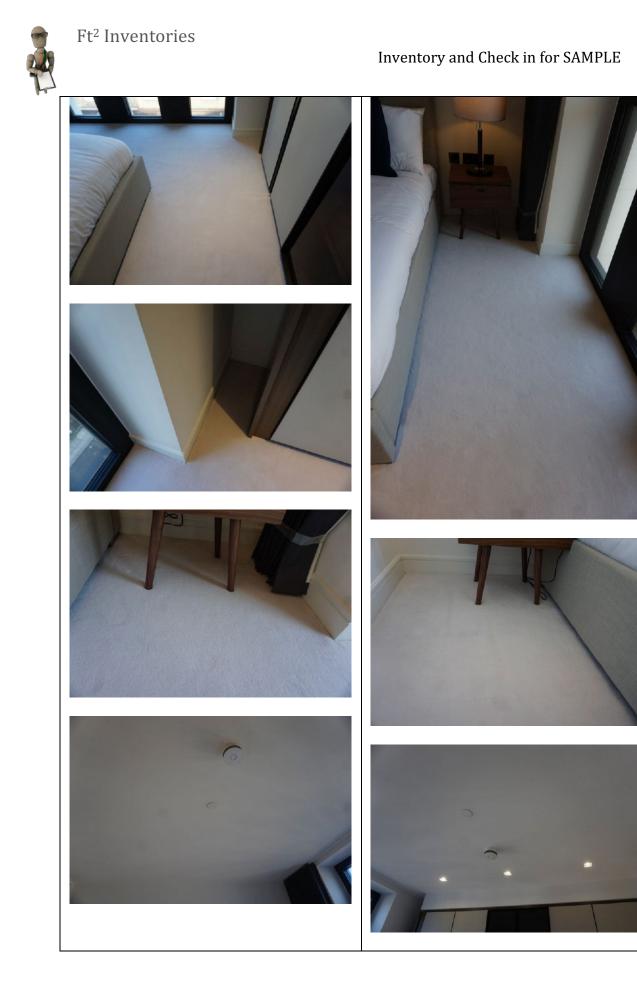

| 7                                                                             |                                                                                                                                                                                                                                                                                                                                                                                                                                                                              |
|-------------------------------------------------------------------------------|------------------------------------------------------------------------------------------------------------------------------------------------------------------------------------------------------------------------------------------------------------------------------------------------------------------------------------------------------------------------------------------------------------------------------------------------------------------------------|
| Internal door:<br>As consistent with external door<br>- Brushed chrome hinges | <ul> <li>A couple of light finger marks<br/>above the handle and what<br/>'appears' to be tiny pink, ½cm<br/>mark above the handle</li> <li>A few minor white paint spot<br/>marks to the handle</li> <li>Hinge secure and intact</li> </ul>                                                                                                                                                                                                                                 |
| Internal door frame:<br>As consistent with external                           | <ul> <li>Tiny grey ½cm mark to the RH<br/>side at mid level with very faint<br/>rub mark, approximately 10cm at<br/>low level along the leading edge</li> </ul>                                                                                                                                                                                                                                                                                                              |
| 3.2 Floor                                                                     |                                                                                                                                                                                                                                                                                                                                                                                                                                                                              |
| Threshold: Brushed brass                                                      |                                                                                                                                                                                                                                                                                                                                                                                                                                                                              |
| Floors:<br>- Cream carpet                                                     | <ul> <li>Approximately 15x faint grey<br/>spot stains forward of the<br/>entrance between the entrance<br/>and the en-suite</li> <li>1x pink stain to the same area</li> <li>A few minor bits of debris</li> <li>Light furniture pressure indents<br/>in areas</li> <li>A gap between the carpet in the<br/>storage cupboard to the RH side<br/>of the window</li> </ul>                                                                                                     |
| 3.3 Skirting boards                                                           |                                                                                                                                                                                                                                                                                                                                                                                                                                                                              |
| Wood painted white                                                            | <ul> <li>2x faint grey parallel horizontal<br/>marks to the LH side of the en-<br/>suite, each approximately 7cm</li> <li>An area of patchy white paint<br/>approximately 5cm to the corner<br/>join to RH side of the en-suite</li> <li>Faint grey mark running along<br/>the base of the skirting to the<br/>back wall to LH side of the bed<br/>running length of skirting board</li> <li>1x tiny grey mark to leading edge<br/>to RH side of the storage area</li> </ul> |
|                                                                               | to RH side of the storage area                                                                                                                                                                                                                                                                                                                                                                                                                                               |

| 3.4 Walls                                                                        |                                                                                                                                                                                                                                                                                                                                                                                                                                                                                                                                                                                                                                                                                         |
|----------------------------------------------------------------------------------|-----------------------------------------------------------------------------------------------------------------------------------------------------------------------------------------------------------------------------------------------------------------------------------------------------------------------------------------------------------------------------------------------------------------------------------------------------------------------------------------------------------------------------------------------------------------------------------------------------------------------------------------------------------------------------------------|
| Painted white                                                                    | <ul> <li>3x areas of patchy paint at low<br/>level to LH side of the bathroom,<br/>each approximately 4cm</li> <li>Faint grey 20cm mark to the LH<br/>side of the headboard for the bed<br/>at the same height of the artwork</li> <li>A couple of minor defects to the<br/>paintwork to the RH side of the<br/>bed at mid level appears as<br/>though 3x small bits of debris<br/>have been painted over</li> <li>Faint grey rub mark at low level<br/>above the skirting board to RH<br/>side of the window</li> <li>1x 4cm grey diagonal mark to the<br/>angle join to RH side of the en-<br/>suite</li> <li>2x 1cm grey marks to the RH side<br/>of the storage cupboard</li> </ul> |
| 3.5 Cornicing                                                                    |                                                                                                                                                                                                                                                                                                                                                                                                                                                                                                                                                                                                                                                                                         |
| N/A                                                                              |                                                                                                                                                                                                                                                                                                                                                                                                                                                                                                                                                                                                                                                                                         |
| 3.6 Ceilings                                                                     |                                                                                                                                                                                                                                                                                                                                                                                                                                                                                                                                                                                                                                                                                         |
| Painted white                                                                    | - Some paint disparity around the edges of the fittings                                                                                                                                                                                                                                                                                                                                                                                                                                                                                                                                                                                                                                 |
| 3.7 Fixtures/Fittings                                                            |                                                                                                                                                                                                                                                                                                                                                                                                                                                                                                                                                                                                                                                                                         |
| 1x ceiling mounted smoke detector                                                | - Tested and working                                                                                                                                                                                                                                                                                                                                                                                                                                                                                                                                                                                                                                                                    |
| 2x white plastic sprinklers                                                      | - Untested                                                                                                                                                                                                                                                                                                                                                                                                                                                                                                                                                                                                                                                                              |
| 5x recessed spotlights in glass casing with square metal surround white          | - Tested and working                                                                                                                                                                                                                                                                                                                                                                                                                                                                                                                                                                                                                                                                    |
| Switches:<br>- White plastic push buttons as fitted                              |                                                                                                                                                                                                                                                                                                                                                                                                                                                                                                                                                                                                                                                                                         |
| Sockets:<br>- Antique brass and black plastic as<br>fitted<br>- 2x 3-pin sockets |                                                                                                                                                                                                                                                                                                                                                                                                                                                                                                                                                                                                                                                                                         |

- 1x black metal hanging rail

Page 48 of 210