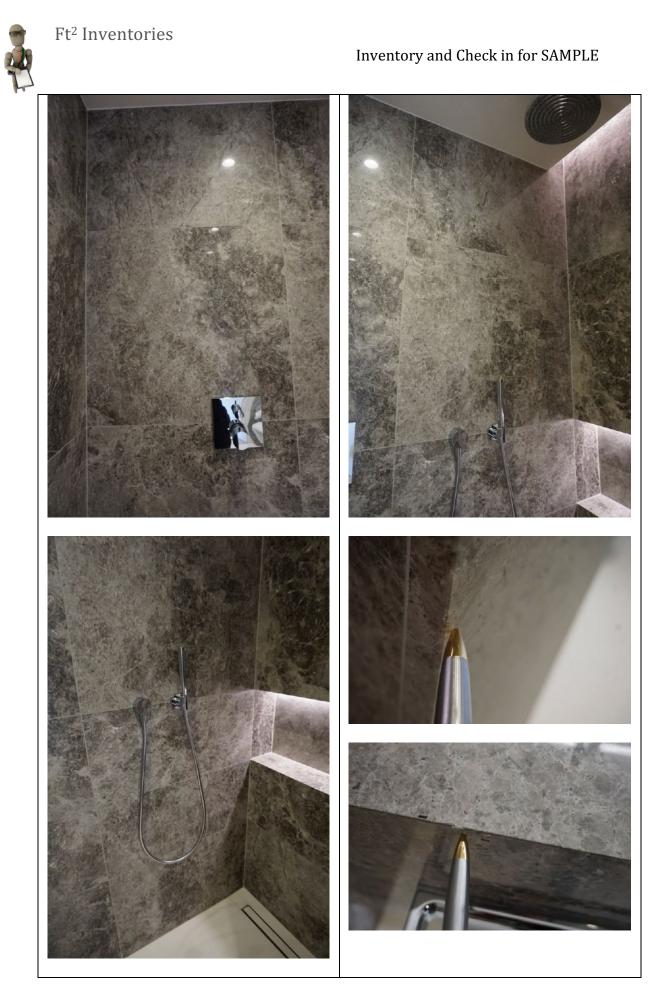

| Floors:<br>- Cream stone tile with cream grout   | <ul> <li>An area of tiny rust coloured<br/>marks to the RH side of the bath<br/>spanning the width of the tiles<br/>please see photographs</li> <li>3x 2cm grey marks to the same<br/>tile</li> <li>2x grey marks underneath the<br/>WC</li> </ul>                                                                                                                                                                                                                                                                                                                                                                                                                                                                                                                                                                                                 |
|--------------------------------------------------|----------------------------------------------------------------------------------------------------------------------------------------------------------------------------------------------------------------------------------------------------------------------------------------------------------------------------------------------------------------------------------------------------------------------------------------------------------------------------------------------------------------------------------------------------------------------------------------------------------------------------------------------------------------------------------------------------------------------------------------------------------------------------------------------------------------------------------------------------|
| 4.3 Skirting boards                              |                                                                                                                                                                                                                                                                                                                                                                                                                                                                                                                                                                                                                                                                                                                                                                                                                                                    |
| N/A                                              |                                                                                                                                                                                                                                                                                                                                                                                                                                                                                                                                                                                                                                                                                                                                                                                                                                                    |
| 4.4 Walls                                        |                                                                                                                                                                                                                                                                                                                                                                                                                                                                                                                                                                                                                                                                                                                                                                                                                                                    |
| Partially painted white                          | <ul> <li>Minor paint disparity along the<br/>joins</li> </ul>                                                                                                                                                                                                                                                                                                                                                                                                                                                                                                                                                                                                                                                                                                                                                                                      |
| Partially grey marble tile with light grey grout | <ul> <li>Natural defects to the tile</li> <li>3x chips to the tile at high level to the LH side of the shower area along the angled corner join and 1x area where the grout is loose at low level</li> <li>3x further notable 1cm chips at low level along the leading edge</li> <li>1x 2cm chip and 2x further tiny ½cm chips at low level to the RH side of the shower area along the angled join</li> <li>Paint dust to the tiles in areas</li> <li>5x further chips along the internal edge of the shower area along the angled join, difficult to photograph in areas</li> <li>Approximately 5x 10cm scratches to the marble beneath the central fitted unit opposite the door</li> <li>Green tape beneath the mirrored panel above the bath</li> <li>Some minor defect to the edges of the tiles where they have been cut to size</li> </ul> |