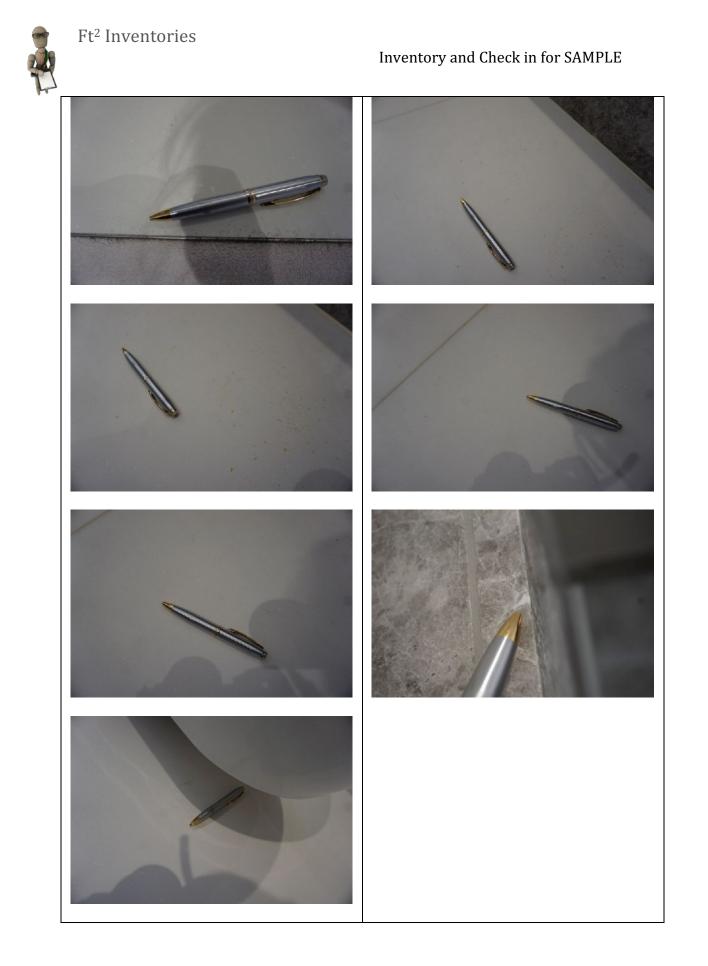

| Floors:<br>- Cream stone tile with cream grout   | <ul> <li>An area of tiny rust coloured<br/>marks to the RH side of the bath<br/>spanning the width of the tiles<br/>please see photographs</li> <li>3x 2cm grey marks to the same<br/>tile</li> <li>2x grey marks underneath the<br/>WC</li> </ul>                                                                                                                                                                                                                                                                                                                                                                                                                                                                                                                                                                                                 |
|--------------------------------------------------|----------------------------------------------------------------------------------------------------------------------------------------------------------------------------------------------------------------------------------------------------------------------------------------------------------------------------------------------------------------------------------------------------------------------------------------------------------------------------------------------------------------------------------------------------------------------------------------------------------------------------------------------------------------------------------------------------------------------------------------------------------------------------------------------------------------------------------------------------|
| 4.3 Skirting boards                              |                                                                                                                                                                                                                                                                                                                                                                                                                                                                                                                                                                                                                                                                                                                                                                                                                                                    |
| N/A                                              |                                                                                                                                                                                                                                                                                                                                                                                                                                                                                                                                                                                                                                                                                                                                                                                                                                                    |
| 4.4 Walls                                        |                                                                                                                                                                                                                                                                                                                                                                                                                                                                                                                                                                                                                                                                                                                                                                                                                                                    |
| Partially painted white                          | <ul> <li>Minor paint disparity along the<br/>joins</li> </ul>                                                                                                                                                                                                                                                                                                                                                                                                                                                                                                                                                                                                                                                                                                                                                                                      |
| Partially grey marble tile with light grey grout | <ul> <li>Natural defects to the tile</li> <li>3x chips to the tile at high level to the LH side of the shower area along the angled corner join and 1x area where the grout is loose at low level</li> <li>3x further notable 1cm chips at low level along the leading edge</li> <li>1x 2cm chip and 2x further tiny ½cm chips at low level to the RH side of the shower area along the angled join</li> <li>Paint dust to the tiles in areas</li> <li>5x further chips along the internal edge of the shower area along the angled join, difficult to photograph in areas</li> <li>Approximately 5x 10cm scratches to the marble beneath the central fitted unit opposite the door</li> <li>Green tape beneath the mirrored panel above the bath</li> <li>Some minor defect to the edges of the tiles where they have been cut to size</li> </ul> |