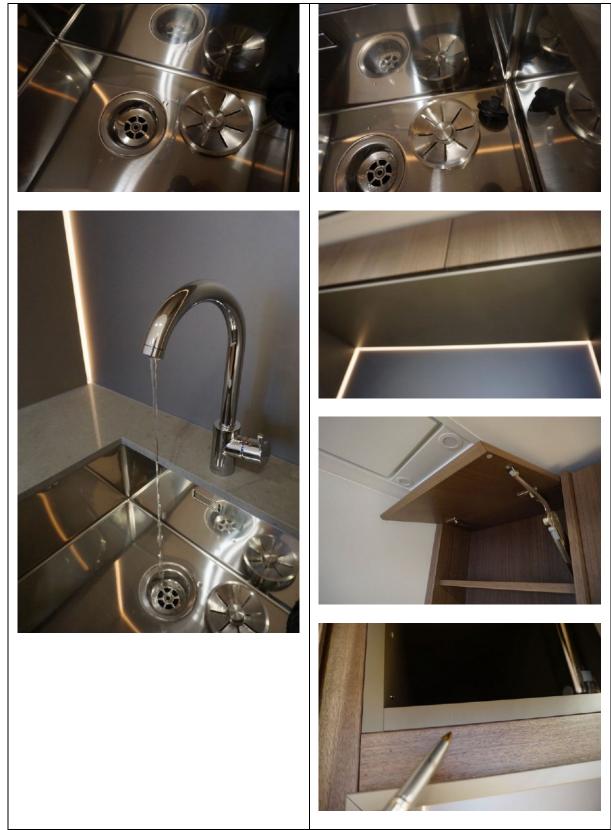

# <u>2. WC</u>

RH = *Right Hand* LH = *Left Hand* 

All items inspected have been found in good condition and free from defects and damage unless specifically mentioned.

| Description                                                                                                                                                                | Comments                                                                                                                                                                                                                                                                                                      |
|----------------------------------------------------------------------------------------------------------------------------------------------------------------------------|---------------------------------------------------------------------------------------------------------------------------------------------------------------------------------------------------------------------------------------------------------------------------------------------------------------|
| <ul> <li>2.1 Door</li> <li>External door:</li> <li>Wooden door painted white <ul> <li>Brushed chrome handle and turn</li> <li>Brushed chrome hinges</li> </ul> </li> </ul> | <ul> <li>Hinges secure and intact</li> <li>A couple of very faint finger<br/>marks above the handle to the RH<br/>side</li> </ul>                                                                                                                                                                             |
| External doorframe:<br>Wood painted white                                                                                                                                  |                                                                                                                                                                                                                                                                                                               |
| Internal door:                                                                                                                                                             |                                                                                                                                                                                                                                                                                                               |
| As consistent with external door<br>- Thumb screw lock<br>- Brushed chrome hinges                                                                                          | <ul> <li>Thumb screw lock tested and<br/>working</li> <li>Cleaning wipe marks to the<br/>central panel at high level</li> <li>2x very faint finger marks to the<br/>leading edge of door to LH side</li> <li>Hinges secure and intact</li> <li>Sticker beneath the second hinge<br/>to the LH side</li> </ul> |
| Internal doorframe:<br>As consistent with external                                                                                                                         |                                                                                                                                                                                                                                                                                                               |

| 2.2 Floors                                                                                   |                                                                                                                                                                                                                                                                                                                                                                                                                                        |
|----------------------------------------------------------------------------------------------|----------------------------------------------------------------------------------------------------------------------------------------------------------------------------------------------------------------------------------------------------------------------------------------------------------------------------------------------------------------------------------------------------------------------------------------|
| Grey marble as consistent with the hallway, white grout                                      | <ul> <li>Threshold has some white paint spots around the edges</li> <li>An area of approximately 6x chips and 1x scratch to the LH side near the door frame</li> <li>1x faint 20cm scratch to the centre of the floor on approach to the WC with 6x 2cm scratches to the same panel, directly beneath the WC and 1x deeper 4cm scratch to the panel to the LH side of that</li> <li>1x further 1cm scratch beneath the sink</li> </ul> |
| 2.3 Skirting boards                                                                          |                                                                                                                                                                                                                                                                                                                                                                                                                                        |
| Wood painted white                                                                           | <ul> <li>2x small areas of patchy paint,<br/>approximately 1cm to the RH<br/>side of the WC</li> <li>Minor defects beneath the<br/>paintwork</li> <li>Paint dust to the surface</li> <li>1x area with a shallow chip<br/>approximately 5cm long</li> <li>2x areas of patchy paint and non-<br/>continuous grey mark along the<br/>top of the skirting board to the<br/>LH side of the entrance</li> </ul>                              |
| 2.4 Walls                                                                                    |                                                                                                                                                                                                                                                                                                                                                                                                                                        |
| Partially painted white                                                                      | <ul> <li>Visible paint brush stroke marks<br/>to the LH side of the sink, notably<br/>at mid level</li> <li>Minor paint disparity to the joins<br/>with the ceiling and behind WC</li> <li>4x grey rub marks and what<br/>appears to be 3x finger marks<br/>above the toilet roll holder, each<br/>approximately 4cm</li> </ul>                                                                                                        |
| Partially wood panels white grout to the edges, clear silicone to the top beneath the mirror | - Approximately 15x tiny white paint marks beneath the sink to the LH corner                                                                                                                                                                                                                                                                                                                                                           |

| - 2x tiny chips to the panel to the                                                                                                                                                                                  |
|----------------------------------------------------------------------------------------------------------------------------------------------------------------------------------------------------------------------|
| LH side of the WC between the<br>sink and the WC on the back wall                                                                                                                                                    |
|                                                                                                                                                                                                                      |
|                                                                                                                                                                                                                      |
|                                                                                                                                                                                                                      |
| - Lights tested and working                                                                                                                                                                                          |
|                                                                                                                                                                                                                      |
| - Tested and working                                                                                                                                                                                                 |
| - White paint splashes along the edges of the panel, notably to the LH side bottom LH corner                                                                                                                         |
| <ul> <li>Pop-up plug tested and working</li> <li>Water tested and working</li> </ul>                                                                                                                                 |
| <ul> <li>Hinges secure and intact</li> <li>Tested and working</li> <li>4x tiny paint spot marks to the top of the lid and what 'appears' to be a faint defect to the finish, which 'appears' like a print</li> </ul> |
| - Secure and intact                                                                                                                                                                                                  |
|                                                                                                                                                                                                                      |
|                                                                                                                                                                                                                      |
|                                                                                                                                                                                                                      |
|                                                                                                                                                                                                                      |
|                                                                                                                                                                                                                      |