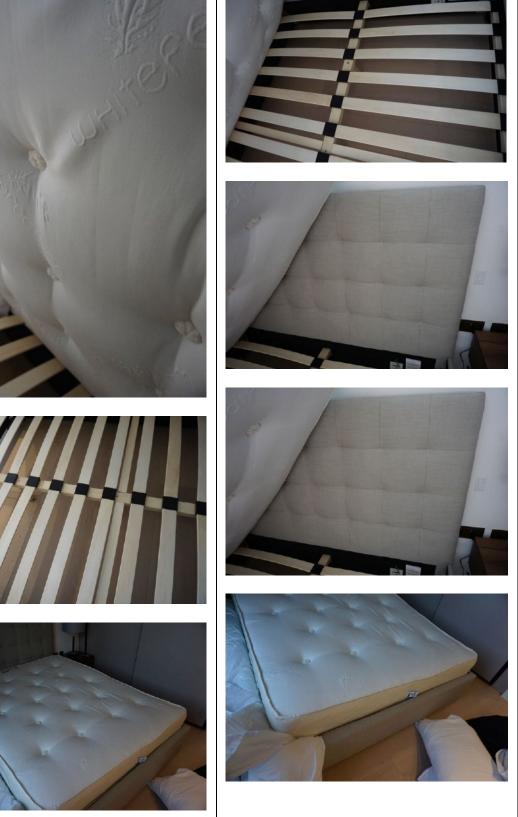

#### 3. Bedroom 1

RH = *Right Hand* LH = *Left Hand* 

All items inspected have been found in good condition and free from defects and damage unless specifically mentioned.

| Description                                                                                                                                        | Comments                                                                                                                                                                                                                                                                                                                                                                                                    |
|----------------------------------------------------------------------------------------------------------------------------------------------------|-------------------------------------------------------------------------------------------------------------------------------------------------------------------------------------------------------------------------------------------------------------------------------------------------------------------------------------------------------------------------------------------------------------|
| Description <b>3.1 Door</b> External door:         Wooden door painted white         - Brushed chrome lever handle         - Brushed chrome hinges | <ul> <li>Comments</li> <li>1x abrasive cleaning mark at low level to the RH side lower RH panel, approximately 5cm</li> <li>1x faint scratch to the finish to the upper panel on the LH side, approximately 7cm with 1x non-continuous 5cm deep scratch to the upper panel in the centre</li> <li>Hinge secure and intact</li> <li>Some minor white paint spots to the edges of the metalwork on</li> </ul> |
| External door frame:<br>Wood painted white                                                                                                         | <ul> <li>here euges of the metalwork of the handle</li> <li>2x tiny chips to the RH side of the handle</li> <li>Minor defects beneath the paintwork</li> <li>2x chips to the bottom RH side corner, which have been painted over</li> </ul>                                                                                                                                                                 |

| 7                                                                             |                                                                                                                                                                                                                                                                                                                                                                                                                                                                              |
|-------------------------------------------------------------------------------|------------------------------------------------------------------------------------------------------------------------------------------------------------------------------------------------------------------------------------------------------------------------------------------------------------------------------------------------------------------------------------------------------------------------------------------------------------------------------|
| Internal door:<br>As consistent with external door<br>- Brushed chrome hinges | <ul> <li>A couple of light finger marks<br/>above the handle and what<br/>'appears' to be tiny pink, ½cm<br/>mark above the handle</li> <li>A few minor white paint spot<br/>marks to the handle</li> <li>Hinge secure and intact</li> </ul>                                                                                                                                                                                                                                 |
| Internal door frame:<br>As consistent with external                           | <ul> <li>Tiny grey ½cm mark to the RH<br/>side at mid level with very faint<br/>rub mark, approximately 10cm at<br/>low level along the leading edge</li> </ul>                                                                                                                                                                                                                                                                                                              |
| 3.2 Floor                                                                     |                                                                                                                                                                                                                                                                                                                                                                                                                                                                              |
| Threshold: Brushed brass                                                      |                                                                                                                                                                                                                                                                                                                                                                                                                                                                              |
| Floors:<br>- Cream carpet                                                     | <ul> <li>Approximately 15x faint grey<br/>spot stains forward of the<br/>entrance between the entrance<br/>and the en-suite</li> <li>1x pink stain to the same area</li> <li>A few minor bits of debris</li> <li>Light furniture pressure indents<br/>in areas</li> <li>A gap between the carpet in the<br/>storage cupboard to the RH side<br/>of the window</li> </ul>                                                                                                     |
| 3.3 Skirting boards                                                           |                                                                                                                                                                                                                                                                                                                                                                                                                                                                              |
| Wood painted white                                                            | <ul> <li>2x faint grey parallel horizontal<br/>marks to the LH side of the en-<br/>suite, each approximately 7cm</li> <li>An area of patchy white paint<br/>approximately 5cm to the corner<br/>join to RH side of the en-suite</li> <li>Faint grey mark running along<br/>the base of the skirting to the<br/>back wall to LH side of the bed<br/>running length of skirting board</li> <li>1x tiny grey mark to leading edge<br/>to RH side of the storage area</li> </ul> |
|                                                                               | to RH side of the storage area                                                                                                                                                                                                                                                                                                                                                                                                                                               |