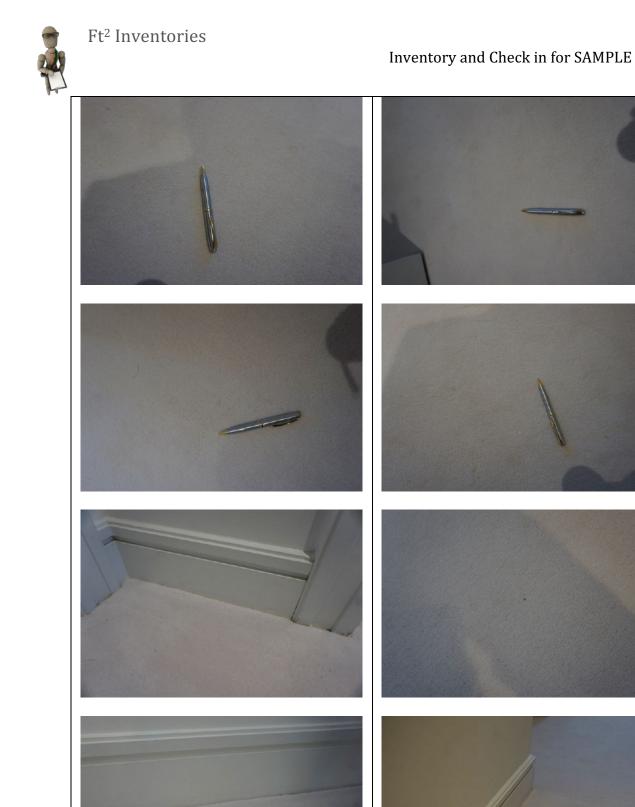

| 7                                                                             |                                                                                                                                                                                                                                                                                                                                                                                                                                                                              |
|-------------------------------------------------------------------------------|------------------------------------------------------------------------------------------------------------------------------------------------------------------------------------------------------------------------------------------------------------------------------------------------------------------------------------------------------------------------------------------------------------------------------------------------------------------------------|
| Internal door:<br>As consistent with external door<br>- Brushed chrome hinges | <ul> <li>A couple of light finger marks<br/>above the handle and what<br/>'appears' to be tiny pink, ½cm<br/>mark above the handle</li> <li>A few minor white paint spot<br/>marks to the handle</li> <li>Hinge secure and intact</li> </ul>                                                                                                                                                                                                                                 |
| Internal door frame:<br>As consistent with external                           | <ul> <li>Tiny grey ½cm mark to the RH<br/>side at mid level with very faint<br/>rub mark, approximately 10cm at<br/>low level along the leading edge</li> </ul>                                                                                                                                                                                                                                                                                                              |
| 3.2 Floor                                                                     |                                                                                                                                                                                                                                                                                                                                                                                                                                                                              |
| Threshold: Brushed brass                                                      |                                                                                                                                                                                                                                                                                                                                                                                                                                                                              |
| Floors:<br>- Cream carpet                                                     | <ul> <li>Approximately 15x faint grey<br/>spot stains forward of the<br/>entrance between the entrance<br/>and the en-suite</li> <li>1x pink stain to the same area</li> <li>A few minor bits of debris</li> <li>Light furniture pressure indents<br/>in areas</li> <li>A gap between the carpet in the<br/>storage cupboard to the RH side<br/>of the window</li> </ul>                                                                                                     |
| 3.3 Skirting boards                                                           |                                                                                                                                                                                                                                                                                                                                                                                                                                                                              |
| Wood painted white                                                            | <ul> <li>2x faint grey parallel horizontal<br/>marks to the LH side of the en-<br/>suite, each approximately 7cm</li> <li>An area of patchy white paint<br/>approximately 5cm to the corner<br/>join to RH side of the en-suite</li> <li>Faint grey mark running along<br/>the base of the skirting to the<br/>back wall to LH side of the bed<br/>running length of skirting board</li> <li>1x tiny grey mark to leading edge<br/>to RH side of the storage area</li> </ul> |
|                                                                               | to RH side of the storage area                                                                                                                                                                                                                                                                                                                                                                                                                                               |