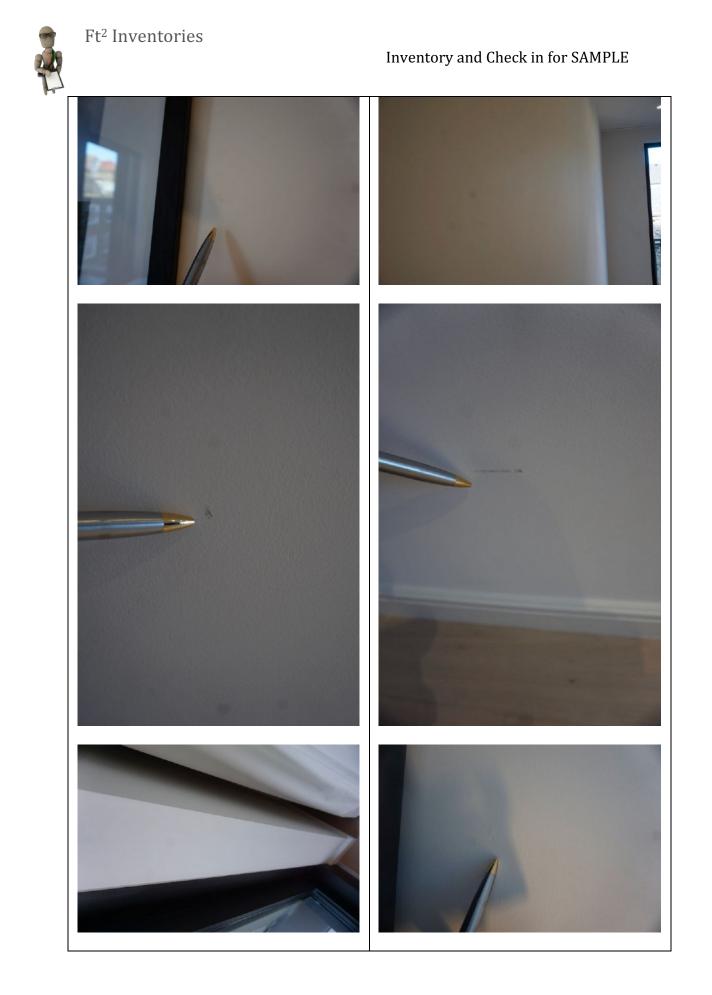

| 3.4 Walls                                                                        |                                                                                                                                                                                                                                                                                                                                                                                                                                                                                                                                                                                                                                                                                         |
|----------------------------------------------------------------------------------|-----------------------------------------------------------------------------------------------------------------------------------------------------------------------------------------------------------------------------------------------------------------------------------------------------------------------------------------------------------------------------------------------------------------------------------------------------------------------------------------------------------------------------------------------------------------------------------------------------------------------------------------------------------------------------------------|
| Painted white                                                                    | <ul> <li>3x areas of patchy paint at low<br/>level to LH side of the bathroom,<br/>each approximately 4cm</li> <li>Faint grey 20cm mark to the LH<br/>side of the headboard for the bed<br/>at the same height of the artwork</li> <li>A couple of minor defects to the<br/>paintwork to the RH side of the<br/>bed at mid level appears as<br/>though 3x small bits of debris<br/>have been painted over</li> <li>Faint grey rub mark at low level<br/>above the skirting board to RH<br/>side of the window</li> <li>1x 4cm grey diagonal mark to the<br/>angle join to RH side of the en-<br/>suite</li> <li>2x 1cm grey marks to the RH side<br/>of the storage cupboard</li> </ul> |
| 3.5 Cornicing                                                                    |                                                                                                                                                                                                                                                                                                                                                                                                                                                                                                                                                                                                                                                                                         |
| N/A                                                                              |                                                                                                                                                                                                                                                                                                                                                                                                                                                                                                                                                                                                                                                                                         |
| 3.6 Ceilings                                                                     |                                                                                                                                                                                                                                                                                                                                                                                                                                                                                                                                                                                                                                                                                         |
| Painted white                                                                    | - Some paint disparity around the edges of the fittings                                                                                                                                                                                                                                                                                                                                                                                                                                                                                                                                                                                                                                 |
| 3.7 Fixtures/Fittings                                                            |                                                                                                                                                                                                                                                                                                                                                                                                                                                                                                                                                                                                                                                                                         |
| 1x ceiling mounted smoke detector                                                | - Tested and working                                                                                                                                                                                                                                                                                                                                                                                                                                                                                                                                                                                                                                                                    |
| 2x white plastic sprinklers                                                      | - Untested                                                                                                                                                                                                                                                                                                                                                                                                                                                                                                                                                                                                                                                                              |
| 5x recessed spotlights in glass casing with square metal surround white          | - Tested and working                                                                                                                                                                                                                                                                                                                                                                                                                                                                                                                                                                                                                                                                    |
| Switches:<br>- White plastic push buttons as fitted                              |                                                                                                                                                                                                                                                                                                                                                                                                                                                                                                                                                                                                                                                                                         |
| Sockets:<br>- Antique brass and black plastic as<br>fitted<br>- 2x 3-pin sockets |                                                                                                                                                                                                                                                                                                                                                                                                                                                                                                                                                                                                                                                                                         |