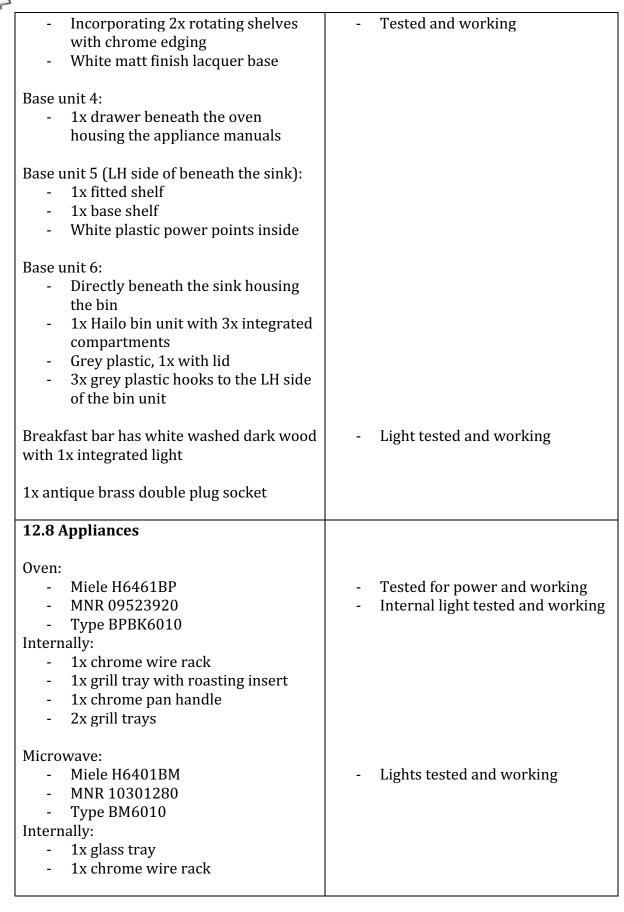

## Appliance manuals

Manuals found for:

- Fridge freezer
- Oven
- Microwave
- Miele dishwasher tablets
- Dishwasher combination microwave oven
- Washer dryer
- Ceramic hob
- Dishwasher tablets
- 2x spanners
- 1x piece of pipework/insulation tape
- Westin kitchen