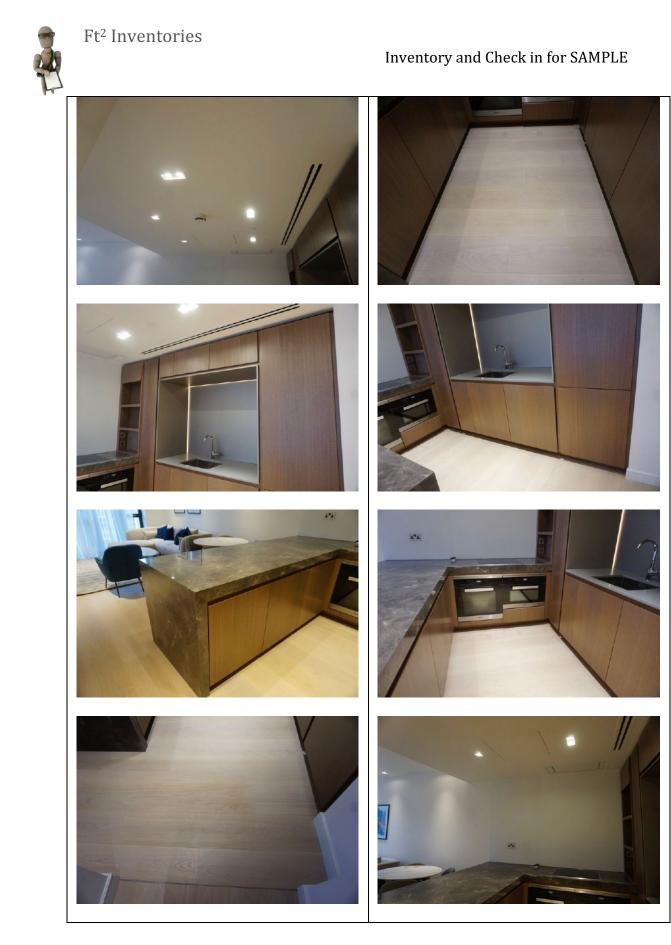

### <u>5. Hallway 2</u>

RH = *Right Hand* LH = *Left Hand* 

All items inspected have been found in good condition and free from defects and damage unless specifically mentioned.

| Description            | Comments                                                                                                                                                                                                                                                                                                                                                                                                                                                                                                                                                 |
|------------------------|----------------------------------------------------------------------------------------------------------------------------------------------------------------------------------------------------------------------------------------------------------------------------------------------------------------------------------------------------------------------------------------------------------------------------------------------------------------------------------------------------------------------------------------------------------|
| <b>5.1 Door</b><br>N/A |                                                                                                                                                                                                                                                                                                                                                                                                                                                                                                                                                          |
| 5.2 Floor              |                                                                                                                                                                                                                                                                                                                                                                                                                                                                                                                                                          |
| Light wood             | <ul> <li>1' drag mark from the centre of<br/>the floor towards bedroom 2 on<br/>the LH side and 1x 15cm black<br/>mark to the same area</li> <li>2x further faint 10cm drag marks<br/>forward of the storage cupboard<br/>opposite bedroom 2</li> <li>2x brown 3cm defects directly in<br/>front of the storage cupboard</li> <li>4x further brown defects in front<br/>of the LH storage cupboard<br/>nearest to the kitchen with semi-<br/>circular drag mark beneath the<br/>doors in the same area</li> <li>1x 4cm grey mark to same area</li> </ul> |
| 5.3 Skirting boards    |                                                                                                                                                                                                                                                                                                                                                                                                                                                                                                                                                          |
| Wood painted white     | - Minor paint disparity to the joins                                                                                                                                                                                                                                                                                                                                                                                                                                                                                                                     |

|                                                                                                                              | - An area of defects beneath the paintwork/shallow lumps to the RH side of bedroom 2                                                                                                                                                                                                                     |
|------------------------------------------------------------------------------------------------------------------------------|----------------------------------------------------------------------------------------------------------------------------------------------------------------------------------------------------------------------------------------------------------------------------------------------------------|
| 5.4 Walls                                                                                                                    |                                                                                                                                                                                                                                                                                                          |
| Painted white                                                                                                                | <ul> <li>2x 1cm grey marks at mid level to<br/>the RH side of bedroom 2 with<br/>2cm grey marks and 1x 4cm grey<br/>marks to the centre of the wall at<br/>mid level</li> <li>1x grey 1cm mark to RH side of<br/>the kitchen</li> <li>1x faint 3cm grey mark between<br/>the storage cupboard</li> </ul> |
| 5.5 Cornicing                                                                                                                |                                                                                                                                                                                                                                                                                                          |
| N/A                                                                                                                          |                                                                                                                                                                                                                                                                                                          |
| 5.6 Ceiling                                                                                                                  |                                                                                                                                                                                                                                                                                                          |
| Painted white                                                                                                                |                                                                                                                                                                                                                                                                                                          |
| 5.7 Fixtures/Fittings                                                                                                        |                                                                                                                                                                                                                                                                                                          |
| <ul> <li>3x recessed spotlights in square</li> <li>White metal casing</li> <li>Glass circular panel to the centre</li> </ul> | - Tested and working                                                                                                                                                                                                                                                                                     |
| 1x ceiling mounted sprinkler                                                                                                 | - Untested                                                                                                                                                                                                                                                                                               |
| Switches:<br>- White plastic push buttons as fitted                                                                          |                                                                                                                                                                                                                                                                                                          |
| Sockets:<br>- Antique brass and black plastic as<br>fitted                                                                   |                                                                                                                                                                                                                                                                                                          |
| 5.8 Furniture/Furnishings                                                                                                    |                                                                                                                                                                                                                                                                                                          |
| N/A                                                                                                                          |                                                                                                                                                                                                                                                                                                          |
| 5.9 Window                                                                                                                   |                                                                                                                                                                                                                                                                                                          |
| N/A                                                                                                                          |                                                                                                                                                                                                                                                                                                          |