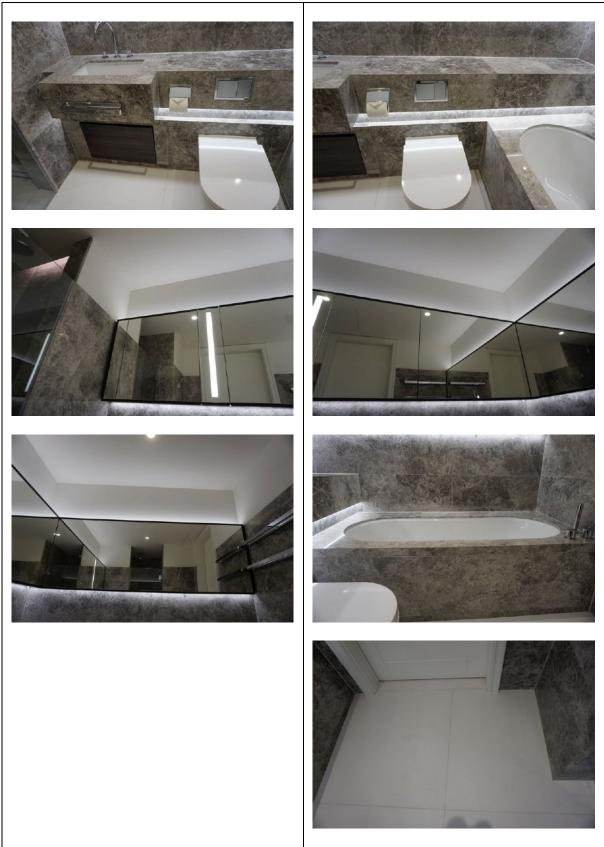

# <u>2. WC</u>

RH = *Right Hand* LH = *Left Hand* 

All items inspected have been found in good condition and free from defects and damage unless specifically mentioned.

| Description                                                                                                                                                                | Comments                                                                                                                                                                                                                                                                                                      |
|----------------------------------------------------------------------------------------------------------------------------------------------------------------------------|---------------------------------------------------------------------------------------------------------------------------------------------------------------------------------------------------------------------------------------------------------------------------------------------------------------|
| <ul> <li>2.1 Door</li> <li>External door:</li> <li>Wooden door painted white <ul> <li>Brushed chrome handle and turn</li> <li>Brushed chrome hinges</li> </ul> </li> </ul> | <ul> <li>Hinges secure and intact</li> <li>A couple of very faint finger<br/>marks above the handle to the RH<br/>side</li> </ul>                                                                                                                                                                             |
| External doorframe:<br>Wood painted white                                                                                                                                  |                                                                                                                                                                                                                                                                                                               |
| Internal door:                                                                                                                                                             |                                                                                                                                                                                                                                                                                                               |
| As consistent with external door<br>- Thumb screw lock<br>- Brushed chrome hinges                                                                                          | <ul> <li>Thumb screw lock tested and<br/>working</li> <li>Cleaning wipe marks to the<br/>central panel at high level</li> <li>2x very faint finger marks to the<br/>leading edge of door to LH side</li> <li>Hinges secure and intact</li> <li>Sticker beneath the second hinge<br/>to the LH side</li> </ul> |
| Internal doorframe:<br>As consistent with external                                                                                                                         |                                                                                                                                                                                                                                                                                                               |

| 2.2 Floors                                                                                   |                                                                                                                                                                                                                                                                                                                                                                                                                                        |
|----------------------------------------------------------------------------------------------|----------------------------------------------------------------------------------------------------------------------------------------------------------------------------------------------------------------------------------------------------------------------------------------------------------------------------------------------------------------------------------------------------------------------------------------|
| Grey marble as consistent with the hallway, white grout                                      | <ul> <li>Threshold has some white paint spots around the edges</li> <li>An area of approximately 6x chips and 1x scratch to the LH side near the door frame</li> <li>1x faint 20cm scratch to the centre of the floor on approach to the WC with 6x 2cm scratches to the same panel, directly beneath the WC and 1x deeper 4cm scratch to the panel to the LH side of that</li> <li>1x further 1cm scratch beneath the sink</li> </ul> |
| 2.3 Skirting boards                                                                          |                                                                                                                                                                                                                                                                                                                                                                                                                                        |
| Wood painted white                                                                           | <ul> <li>2x small areas of patchy paint,<br/>approximately 1cm to the RH<br/>side of the WC</li> <li>Minor defects beneath the<br/>paintwork</li> <li>Paint dust to the surface</li> <li>1x area with a shallow chip<br/>approximately 5cm long</li> <li>2x areas of patchy paint and non-<br/>continuous grey mark along the<br/>top of the skirting board to the<br/>LH side of the entrance</li> </ul>                              |
| 2.4 Walls                                                                                    |                                                                                                                                                                                                                                                                                                                                                                                                                                        |
| Partially painted white                                                                      | <ul> <li>Visible paint brush stroke marks<br/>to the LH side of the sink, notably<br/>at mid level</li> <li>Minor paint disparity to the joins<br/>with the ceiling and behind WC</li> <li>4x grey rub marks and what<br/>appears to be 3x finger marks<br/>above the toilet roll holder, each<br/>approximately 4cm</li> </ul>                                                                                                        |
| Partially wood panels white grout to the edges, clear silicone to the top beneath the mirror | - Approximately 15x tiny white paint marks beneath the sink to the LH corner                                                                                                                                                                                                                                                                                                                                                           |

| - 2x tiny chips to the panel to the                                                                                                                                                                                  |
|----------------------------------------------------------------------------------------------------------------------------------------------------------------------------------------------------------------------|
| LH side of the WC between the<br>sink and the WC on the back wall                                                                                                                                                    |
|                                                                                                                                                                                                                      |
|                                                                                                                                                                                                                      |
|                                                                                                                                                                                                                      |
| - Lights tested and working                                                                                                                                                                                          |
|                                                                                                                                                                                                                      |
| - Tested and working                                                                                                                                                                                                 |
| - White paint splashes along the edges of the panel, notably to the LH side bottom LH corner                                                                                                                         |
| <ul> <li>Pop-up plug tested and working</li> <li>Water tested and working</li> </ul>                                                                                                                                 |
| <ul> <li>Hinges secure and intact</li> <li>Tested and working</li> <li>4x tiny paint spot marks to the top of the lid and what 'appears' to be a faint defect to the finish, which 'appears' like a print</li> </ul> |
| - Secure and intact                                                                                                                                                                                                  |
|                                                                                                                                                                                                                      |
|                                                                                                                                                                                                                      |
|                                                                                                                                                                                                                      |
|                                                                                                                                                                                                                      |
|                                                                                                                                                                                                                      |

### <u>4. En-Suite Bedroom 1</u>

RH = *Right Hand* LH = *Left Hand* 

All items inspected have been found in good condition and free from defects and damage unless specifically mentioned.

| Description                                                                                                                                                                   | Comments                                                                                                                                           |
|-------------------------------------------------------------------------------------------------------------------------------------------------------------------------------|----------------------------------------------------------------------------------------------------------------------------------------------------|
| <ul> <li>4.1 Door</li> <li>External door:</li> <li>Sliding door <ul> <li>Wood painted white</li> <li>Brushed chrome finger pull and retractable handle</li> </ul> </li> </ul> | - Some light finger marks to the internal finger plate                                                                                             |
| External door frame:<br>Wood painted white                                                                                                                                    | - A few minor defects beneath the paintwork                                                                                                        |
| Internal door:<br>As consistent with external<br>- Thumb screw lock<br>Internal door frame:<br>As consistent with external                                                    | - Tested and working                                                                                                                               |
| 4.2 Floor                                                                                                                                                                     |                                                                                                                                                    |
| Threshold:<br>- Brushed chrome                                                                                                                                                | <ul> <li>'Appears' to be some minor<br/>defects along the threshold and<br/>white paint mark to the RH side,<br/>please see photographs</li> </ul> |

| Floors:<br>- Cream stone tile with cream grout   | <ul> <li>An area of tiny rust coloured<br/>marks to the RH side of the bath<br/>spanning the width of the tiles<br/>please see photographs</li> <li>3x 2cm grey marks to the same<br/>tile</li> <li>2x grey marks underneath the<br/>WC</li> </ul>                                                                                                                                                                                                                                                                                                                                                                                                                                                                                                                                                                                                 |
|--------------------------------------------------|----------------------------------------------------------------------------------------------------------------------------------------------------------------------------------------------------------------------------------------------------------------------------------------------------------------------------------------------------------------------------------------------------------------------------------------------------------------------------------------------------------------------------------------------------------------------------------------------------------------------------------------------------------------------------------------------------------------------------------------------------------------------------------------------------------------------------------------------------|
| 4.3 Skirting boards                              |                                                                                                                                                                                                                                                                                                                                                                                                                                                                                                                                                                                                                                                                                                                                                                                                                                                    |
| N/A                                              |                                                                                                                                                                                                                                                                                                                                                                                                                                                                                                                                                                                                                                                                                                                                                                                                                                                    |
| 4.4 Walls                                        |                                                                                                                                                                                                                                                                                                                                                                                                                                                                                                                                                                                                                                                                                                                                                                                                                                                    |
| Partially painted white                          | <ul> <li>Minor paint disparity along the<br/>joins</li> </ul>                                                                                                                                                                                                                                                                                                                                                                                                                                                                                                                                                                                                                                                                                                                                                                                      |
| Partially grey marble tile with light grey grout | <ul> <li>Natural defects to the tile</li> <li>3x chips to the tile at high level to the LH side of the shower area along the angled corner join and 1x area where the grout is loose at low level</li> <li>3x further notable 1cm chips at low level along the leading edge</li> <li>1x 2cm chip and 2x further tiny ½cm chips at low level to the RH side of the shower area along the angled join</li> <li>Paint dust to the tiles in areas</li> <li>5x further chips along the internal edge of the shower area along the angled join, difficult to photograph in areas</li> <li>Approximately 5x 10cm scratches to the marble beneath the central fitted unit opposite the door</li> <li>Green tape beneath the mirrored panel above the bath</li> <li>Some minor defect to the edges of the tiles where they have been cut to size</li> </ul> |