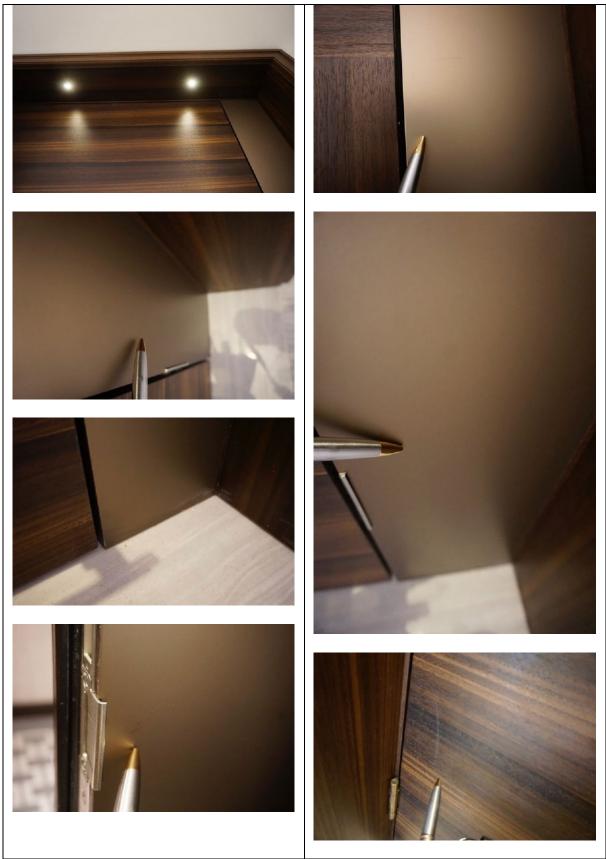

| 3.4 Walls                                                                        |                                                                                                                                                                                                                                                                                                                                                                                                                                                                                                                                                                                                                                                                                         |
|----------------------------------------------------------------------------------|-----------------------------------------------------------------------------------------------------------------------------------------------------------------------------------------------------------------------------------------------------------------------------------------------------------------------------------------------------------------------------------------------------------------------------------------------------------------------------------------------------------------------------------------------------------------------------------------------------------------------------------------------------------------------------------------|
| Painted white                                                                    | <ul> <li>3x areas of patchy paint at low<br/>level to LH side of the bathroom,<br/>each approximately 4cm</li> <li>Faint grey 20cm mark to the LH<br/>side of the headboard for the bed<br/>at the same height of the artwork</li> <li>A couple of minor defects to the<br/>paintwork to the RH side of the<br/>bed at mid level appears as<br/>though 3x small bits of debris<br/>have been painted over</li> <li>Faint grey rub mark at low level<br/>above the skirting board to RH<br/>side of the window</li> <li>1x 4cm grey diagonal mark to the<br/>angle join to RH side of the en-<br/>suite</li> <li>2x 1cm grey marks to the RH side<br/>of the storage cupboard</li> </ul> |
| 3.5 Cornicing                                                                    |                                                                                                                                                                                                                                                                                                                                                                                                                                                                                                                                                                                                                                                                                         |
| N/A                                                                              |                                                                                                                                                                                                                                                                                                                                                                                                                                                                                                                                                                                                                                                                                         |
| 3.6 Ceilings                                                                     |                                                                                                                                                                                                                                                                                                                                                                                                                                                                                                                                                                                                                                                                                         |
| Painted white                                                                    | - Some paint disparity around the edges of the fittings                                                                                                                                                                                                                                                                                                                                                                                                                                                                                                                                                                                                                                 |
| 3.7 Fixtures/Fittings                                                            |                                                                                                                                                                                                                                                                                                                                                                                                                                                                                                                                                                                                                                                                                         |
| 1x ceiling mounted smoke detector                                                | - Tested and working                                                                                                                                                                                                                                                                                                                                                                                                                                                                                                                                                                                                                                                                    |
| 2x white plastic sprinklers                                                      | - Untested                                                                                                                                                                                                                                                                                                                                                                                                                                                                                                                                                                                                                                                                              |
| 5x recessed spotlights in glass casing with square metal surround white          | - Tested and working                                                                                                                                                                                                                                                                                                                                                                                                                                                                                                                                                                                                                                                                    |
| Switches:<br>- White plastic push buttons as fitted                              |                                                                                                                                                                                                                                                                                                                                                                                                                                                                                                                                                                                                                                                                                         |
| Sockets:<br>- Antique brass and black plastic as<br>fitted<br>- 2x 3-pin sockets |                                                                                                                                                                                                                                                                                                                                                                                                                                                                                                                                                                                                                                                                                         |

- 1x black metal hanging rail

Page 48 of 210