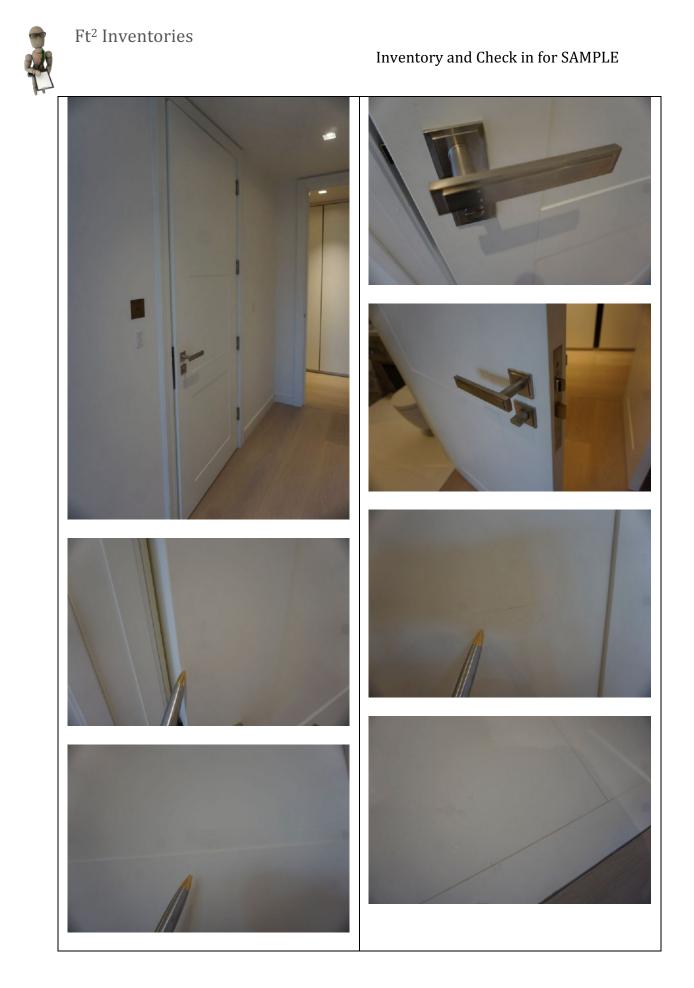

## **1. Front Door and Entrance Area**

RH = *Right Hand* LH =*Left Hand* 

All items inspected have been found in good condition and free from defects and damage unless specifically mentioned.

| Description                                                                                                                                                                                                                                                                                                                                                                                       | Comments                                                                                                                                                                                                                               |
|---------------------------------------------------------------------------------------------------------------------------------------------------------------------------------------------------------------------------------------------------------------------------------------------------------------------------------------------------------------------------------------------------|----------------------------------------------------------------------------------------------------------------------------------------------------------------------------------------------------------------------------------------|
| <ul> <li>1.1 Door</li> <li>External door:<br/>Dark wood <ul> <li>1x antique brass decorative handle</li> <li>Antique brass edged spyhole</li> <li>1x antique brass pull handle to<br/>centre of the door</li> <li>1x antique brass lower lock</li> </ul> </li> <li>External door frame:<br/>Dark wood</li> </ul>                                                                                  | <ul> <li>Cut-out at high level to allow for<br/>the self closing mechanism</li> <li>1x 15cm scratch beneath the<br/>handle</li> <li>2x 1cm to 4cm white marks to<br/>the bottom LH corner</li> <li>Light tested and working</li> </ul> |
| <ul> <li>1x antique brass edged light</li> <li>1x antique brass numeric with<br/>antique brushed brass panel</li> </ul> Internal door: <ul> <li>As consistent with external door</li> <li>Antique brass spyhole has 1x guard</li> <li>1x antique brass bolt through the<br/>centre</li> <li>Antique brass thumb screw lock</li> <li>Antique brass handle</li> <li>Antique brass hinges</li> </ul> | <ul> <li>2x visible screws to the base</li> <li>Thumb screw lock tested and working</li> <li>Hinges secure and intact</li> <li>1x faint 15cm white mark to the RH side</li> </ul>                                                      |

|                                                            | <ul> <li>2x tiny grey marks on the angle<br/>join to the RH side of the second<br/>entrance to the second hallway<br/>with 2x faint grey marks, each<br/>between 1cm to 4cm to the RH<br/>side</li> <li>1x faint 3cm grey rub mark to the<br/>centre of the same wall</li> <li>Slight paint disparity around the<br/>joins with the ceiling</li> <li>2x 30cm grey rub marks at mid<br/>level to the RH side of the door,<br/>horizontal with 1x diagonal 10cm<br/>grey mark in the same area</li> <li>What 'appears' to be 1x faint<br/>'print' to RH side at mid level</li> </ul> |
|------------------------------------------------------------|------------------------------------------------------------------------------------------------------------------------------------------------------------------------------------------------------------------------------------------------------------------------------------------------------------------------------------------------------------------------------------------------------------------------------------------------------------------------------------------------------------------------------------------------------------------------------------|
| 1.5 Cornicing                                              |                                                                                                                                                                                                                                                                                                                                                                                                                                                                                                                                                                                    |
| N/A                                                        |                                                                                                                                                                                                                                                                                                                                                                                                                                                                                                                                                                                    |
| 1.6 Ceilings                                               |                                                                                                                                                                                                                                                                                                                                                                                                                                                                                                                                                                                    |
| Ceiling with drop down section painted white               | - 2x indents painted over to the LH side above the WC in the corner                                                                                                                                                                                                                                                                                                                                                                                                                                                                                                                |
| Integrated ceiling lights                                  | - Tested and working                                                                                                                                                                                                                                                                                                                                                                                                                                                                                                                                                               |
| 1.7 Fixtures/Fittings                                      |                                                                                                                                                                                                                                                                                                                                                                                                                                                                                                                                                                                    |
| 1x ceiling mounted smoke detector GIRA                     | - Tested and working                                                                                                                                                                                                                                                                                                                                                                                                                                                                                                                                                               |
| 1x ceiling mounted white plastic sprinkler                 | - Untested                                                                                                                                                                                                                                                                                                                                                                                                                                                                                                                                                                         |
| 1x antique brass plate with black plastic fitting          | <ul> <li>Approximately 6x scratches to<br/>the base</li> </ul>                                                                                                                                                                                                                                                                                                                                                                                                                                                                                                                     |
| Switches:<br>- White plastic push buttons as fitted        | - Tested and working                                                                                                                                                                                                                                                                                                                                                                                                                                                                                                                                                               |
| Sockets:<br>- Antique brass and black plastic as<br>fitted |                                                                                                                                                                                                                                                                                                                                                                                                                                                                                                                                                                                    |