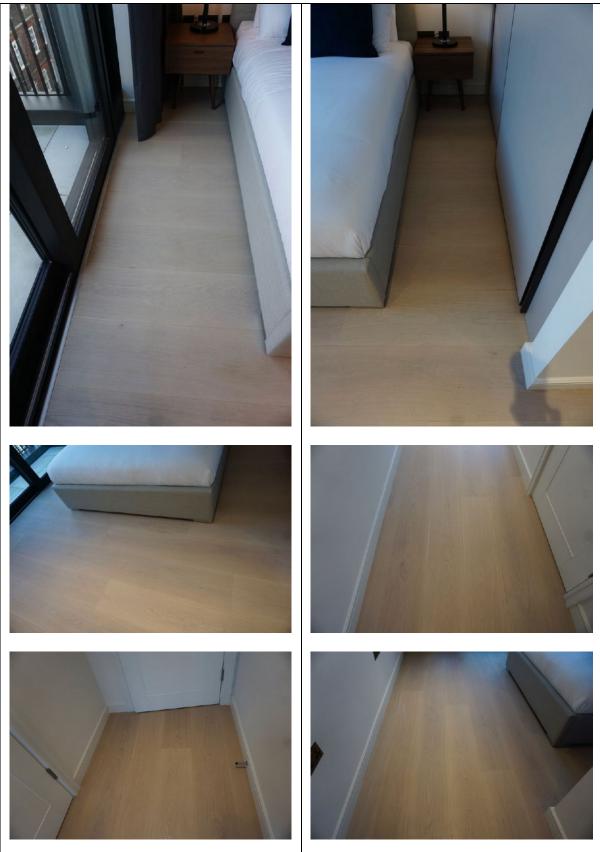

#### 3. Bedroom 1

RH = *Right Hand* LH = *Left Hand* 

All items inspected have been found in good condition and free from defects and damage unless specifically mentioned.

| Description                                                                                                                                        | Comments                                                                                                                                                                                                                                                                                                                                                                                                    |
|----------------------------------------------------------------------------------------------------------------------------------------------------|-------------------------------------------------------------------------------------------------------------------------------------------------------------------------------------------------------------------------------------------------------------------------------------------------------------------------------------------------------------------------------------------------------------|
| Description <b>3.1 Door</b> External door:         Wooden door painted white         - Brushed chrome lever handle         - Brushed chrome hinges | <ul> <li>Comments</li> <li>1x abrasive cleaning mark at low level to the RH side lower RH panel, approximately 5cm</li> <li>1x faint scratch to the finish to the upper panel on the LH side, approximately 7cm with 1x non-continuous 5cm deep scratch to the upper panel in the centre</li> <li>Hinge secure and intact</li> <li>Some minor white paint spots to the edges of the metalwork on</li> </ul> |
| External door frame:<br>Wood painted white                                                                                                         | <ul> <li>here euges of the metalwork of the handle</li> <li>2x tiny chips to the RH side of the handle</li> <li>Minor defects beneath the paintwork</li> <li>2x chips to the bottom RH side corner, which have been painted over</li> </ul>                                                                                                                                                                 |

| 7                                                                             |                                                                                                                                                                                                                                                                                                                                                                                                                                                                              |
|-------------------------------------------------------------------------------|------------------------------------------------------------------------------------------------------------------------------------------------------------------------------------------------------------------------------------------------------------------------------------------------------------------------------------------------------------------------------------------------------------------------------------------------------------------------------|
| Internal door:<br>As consistent with external door<br>- Brushed chrome hinges | <ul> <li>A couple of light finger marks<br/>above the handle and what<br/>'appears' to be tiny pink, ½cm<br/>mark above the handle</li> <li>A few minor white paint spot<br/>marks to the handle</li> <li>Hinge secure and intact</li> </ul>                                                                                                                                                                                                                                 |
| Internal door frame:<br>As consistent with external                           | <ul> <li>Tiny grey ½cm mark to the RH<br/>side at mid level with very faint<br/>rub mark, approximately 10cm at<br/>low level along the leading edge</li> </ul>                                                                                                                                                                                                                                                                                                              |
| 3.2 Floor                                                                     |                                                                                                                                                                                                                                                                                                                                                                                                                                                                              |
| Threshold: Brushed brass                                                      |                                                                                                                                                                                                                                                                                                                                                                                                                                                                              |
| Floors:<br>- Cream carpet                                                     | <ul> <li>Approximately 15x faint grey<br/>spot stains forward of the<br/>entrance between the entrance<br/>and the en-suite</li> <li>1x pink stain to the same area</li> <li>A few minor bits of debris</li> <li>Light furniture pressure indents<br/>in areas</li> <li>A gap between the carpet in the<br/>storage cupboard to the RH side<br/>of the window</li> </ul>                                                                                                     |
| 3.3 Skirting boards                                                           |                                                                                                                                                                                                                                                                                                                                                                                                                                                                              |
| Wood painted white                                                            | <ul> <li>2x faint grey parallel horizontal<br/>marks to the LH side of the en-<br/>suite, each approximately 7cm</li> <li>An area of patchy white paint<br/>approximately 5cm to the corner<br/>join to RH side of the en-suite</li> <li>Faint grey mark running along<br/>the base of the skirting to the<br/>back wall to LH side of the bed<br/>running length of skirting board</li> <li>1x tiny grey mark to leading edge<br/>to RH side of the storage area</li> </ul> |
|                                                                               | to RH side of the storage area                                                                                                                                                                                                                                                                                                                                                                                                                                               |

| 3.4 Walls                                                                        |                                                                                                                                                                                                                                                                                                                                                                                                                                                                                                                                                                                                                                                                                         |
|----------------------------------------------------------------------------------|-----------------------------------------------------------------------------------------------------------------------------------------------------------------------------------------------------------------------------------------------------------------------------------------------------------------------------------------------------------------------------------------------------------------------------------------------------------------------------------------------------------------------------------------------------------------------------------------------------------------------------------------------------------------------------------------|
| Painted white                                                                    | <ul> <li>3x areas of patchy paint at low<br/>level to LH side of the bathroom,<br/>each approximately 4cm</li> <li>Faint grey 20cm mark to the LH<br/>side of the headboard for the bed<br/>at the same height of the artwork</li> <li>A couple of minor defects to the<br/>paintwork to the RH side of the<br/>bed at mid level appears as<br/>though 3x small bits of debris<br/>have been painted over</li> <li>Faint grey rub mark at low level<br/>above the skirting board to RH<br/>side of the window</li> <li>1x 4cm grey diagonal mark to the<br/>angle join to RH side of the en-<br/>suite</li> <li>2x 1cm grey marks to the RH side<br/>of the storage cupboard</li> </ul> |
| 3.5 Cornicing                                                                    |                                                                                                                                                                                                                                                                                                                                                                                                                                                                                                                                                                                                                                                                                         |
| N/A                                                                              |                                                                                                                                                                                                                                                                                                                                                                                                                                                                                                                                                                                                                                                                                         |
| 3.6 Ceilings                                                                     |                                                                                                                                                                                                                                                                                                                                                                                                                                                                                                                                                                                                                                                                                         |
| Painted white                                                                    | - Some paint disparity around the edges of the fittings                                                                                                                                                                                                                                                                                                                                                                                                                                                                                                                                                                                                                                 |
| 3.7 Fixtures/Fittings                                                            |                                                                                                                                                                                                                                                                                                                                                                                                                                                                                                                                                                                                                                                                                         |
| 1x ceiling mounted smoke detector                                                | - Tested and working                                                                                                                                                                                                                                                                                                                                                                                                                                                                                                                                                                                                                                                                    |
| 2x white plastic sprinklers                                                      | - Untested                                                                                                                                                                                                                                                                                                                                                                                                                                                                                                                                                                                                                                                                              |
| 5x recessed spotlights in glass casing with square metal surround white          | - Tested and working                                                                                                                                                                                                                                                                                                                                                                                                                                                                                                                                                                                                                                                                    |
| Switches:<br>- White plastic push buttons as fitted                              |                                                                                                                                                                                                                                                                                                                                                                                                                                                                                                                                                                                                                                                                                         |
| Sockets:<br>- Antique brass and black plastic as<br>fitted<br>- 2x 3-pin sockets |                                                                                                                                                                                                                                                                                                                                                                                                                                                                                                                                                                                                                                                                                         |