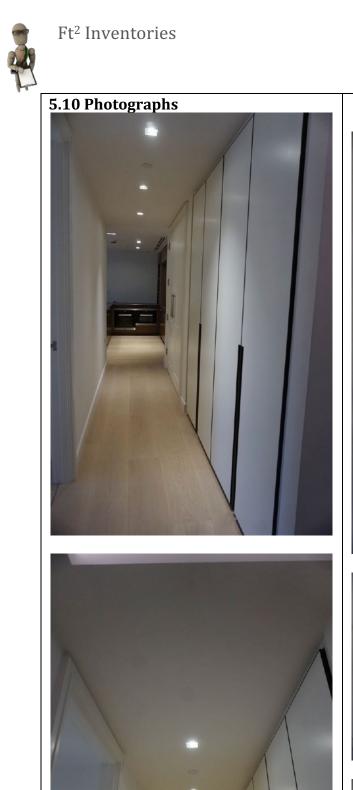

### <u>5. Hallway 2</u>

RH = *Right Hand* LH = *Left Hand* 

All items inspected have been found in good condition and free from defects and damage unless specifically mentioned.

| Description            | Comments                                                                                                                                                                                                                                                                                                                                                                                                                                                                                                                                                 |
|------------------------|----------------------------------------------------------------------------------------------------------------------------------------------------------------------------------------------------------------------------------------------------------------------------------------------------------------------------------------------------------------------------------------------------------------------------------------------------------------------------------------------------------------------------------------------------------|
| <b>5.1 Door</b><br>N/A |                                                                                                                                                                                                                                                                                                                                                                                                                                                                                                                                                          |
| 5.2 Floor              |                                                                                                                                                                                                                                                                                                                                                                                                                                                                                                                                                          |
| Light wood             | <ul> <li>1' drag mark from the centre of<br/>the floor towards bedroom 2 on<br/>the LH side and 1x 15cm black<br/>mark to the same area</li> <li>2x further faint 10cm drag marks<br/>forward of the storage cupboard<br/>opposite bedroom 2</li> <li>2x brown 3cm defects directly in<br/>front of the storage cupboard</li> <li>4x further brown defects in front<br/>of the LH storage cupboard<br/>nearest to the kitchen with semi-<br/>circular drag mark beneath the<br/>doors in the same area</li> <li>1x 4cm grey mark to same area</li> </ul> |
| 5.3 Skirting boards    |                                                                                                                                                                                                                                                                                                                                                                                                                                                                                                                                                          |
| Wood painted white     | - Minor paint disparity to the joins                                                                                                                                                                                                                                                                                                                                                                                                                                                                                                                     |