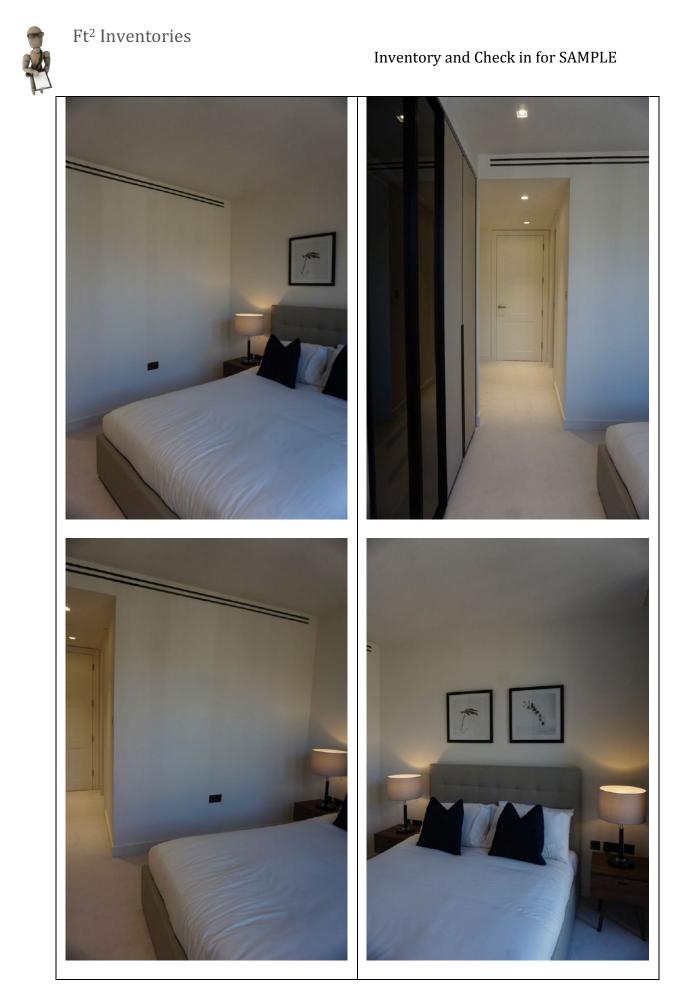

#### 3. Bedroom 1

RH = *Right Hand* LH = *Left Hand* 

All items inspected have been found in good condition and free from defects and damage unless specifically mentioned.

| Description                                                                                                                                        | Comments                                                                                                                                                                                                                                                                                                                                                                                                    |
|----------------------------------------------------------------------------------------------------------------------------------------------------|-------------------------------------------------------------------------------------------------------------------------------------------------------------------------------------------------------------------------------------------------------------------------------------------------------------------------------------------------------------------------------------------------------------|
| Description <b>3.1 Door</b> External door:         Wooden door painted white         - Brushed chrome lever handle         - Brushed chrome hinges | <ul> <li>Comments</li> <li>1x abrasive cleaning mark at low level to the RH side lower RH panel, approximately 5cm</li> <li>1x faint scratch to the finish to the upper panel on the LH side, approximately 7cm with 1x non-continuous 5cm deep scratch to the upper panel in the centre</li> <li>Hinge secure and intact</li> <li>Some minor white paint spots to the edges of the metalwork on</li> </ul> |
| External door frame:<br>Wood painted white                                                                                                         | <ul> <li>here euges of the metalwork of the handle</li> <li>2x tiny chips to the RH side of the handle</li> <li>Minor defects beneath the paintwork</li> <li>2x chips to the bottom RH side corner, which have been painted over</li> </ul>                                                                                                                                                                 |

| 7                                                                             |                                                                                                                                                                                                                                                                                                                                                                                                                                                                              |
|-------------------------------------------------------------------------------|------------------------------------------------------------------------------------------------------------------------------------------------------------------------------------------------------------------------------------------------------------------------------------------------------------------------------------------------------------------------------------------------------------------------------------------------------------------------------|
| Internal door:<br>As consistent with external door<br>- Brushed chrome hinges | <ul> <li>A couple of light finger marks<br/>above the handle and what<br/>'appears' to be tiny pink, ½cm<br/>mark above the handle</li> <li>A few minor white paint spot<br/>marks to the handle</li> <li>Hinge secure and intact</li> </ul>                                                                                                                                                                                                                                 |
| Internal door frame:<br>As consistent with external                           | <ul> <li>Tiny grey ½cm mark to the RH<br/>side at mid level with very faint<br/>rub mark, approximately 10cm at<br/>low level along the leading edge</li> </ul>                                                                                                                                                                                                                                                                                                              |
| 3.2 Floor                                                                     |                                                                                                                                                                                                                                                                                                                                                                                                                                                                              |
| Threshold: Brushed brass                                                      |                                                                                                                                                                                                                                                                                                                                                                                                                                                                              |
| Floors:<br>- Cream carpet                                                     | <ul> <li>Approximately 15x faint grey<br/>spot stains forward of the<br/>entrance between the entrance<br/>and the en-suite</li> <li>1x pink stain to the same area</li> <li>A few minor bits of debris</li> <li>Light furniture pressure indents<br/>in areas</li> <li>A gap between the carpet in the<br/>storage cupboard to the RH side<br/>of the window</li> </ul>                                                                                                     |
| 3.3 Skirting boards                                                           |                                                                                                                                                                                                                                                                                                                                                                                                                                                                              |
| Wood painted white                                                            | <ul> <li>2x faint grey parallel horizontal<br/>marks to the LH side of the en-<br/>suite, each approximately 7cm</li> <li>An area of patchy white paint<br/>approximately 5cm to the corner<br/>join to RH side of the en-suite</li> <li>Faint grey mark running along<br/>the base of the skirting to the<br/>back wall to LH side of the bed<br/>running length of skirting board</li> <li>1x tiny grey mark to leading edge<br/>to RH side of the storage area</li> </ul> |
|                                                                               | to RH side of the storage area                                                                                                                                                                                                                                                                                                                                                                                                                                               |

| 3.4 Walls                                                                        |                                                                                                                                                                                                                                                                                                                                                                                                                                                                                                                                                                                                                                                                                         |
|----------------------------------------------------------------------------------|-----------------------------------------------------------------------------------------------------------------------------------------------------------------------------------------------------------------------------------------------------------------------------------------------------------------------------------------------------------------------------------------------------------------------------------------------------------------------------------------------------------------------------------------------------------------------------------------------------------------------------------------------------------------------------------------|
| Painted white                                                                    | <ul> <li>3x areas of patchy paint at low<br/>level to LH side of the bathroom,<br/>each approximately 4cm</li> <li>Faint grey 20cm mark to the LH<br/>side of the headboard for the bed<br/>at the same height of the artwork</li> <li>A couple of minor defects to the<br/>paintwork to the RH side of the<br/>bed at mid level appears as<br/>though 3x small bits of debris<br/>have been painted over</li> <li>Faint grey rub mark at low level<br/>above the skirting board to RH<br/>side of the window</li> <li>1x 4cm grey diagonal mark to the<br/>angle join to RH side of the en-<br/>suite</li> <li>2x 1cm grey marks to the RH side<br/>of the storage cupboard</li> </ul> |
| 3.5 Cornicing                                                                    |                                                                                                                                                                                                                                                                                                                                                                                                                                                                                                                                                                                                                                                                                         |
| N/A                                                                              |                                                                                                                                                                                                                                                                                                                                                                                                                                                                                                                                                                                                                                                                                         |
| 3.6 Ceilings                                                                     |                                                                                                                                                                                                                                                                                                                                                                                                                                                                                                                                                                                                                                                                                         |
| Painted white                                                                    | - Some paint disparity around the edges of the fittings                                                                                                                                                                                                                                                                                                                                                                                                                                                                                                                                                                                                                                 |
| 3.7 Fixtures/Fittings                                                            |                                                                                                                                                                                                                                                                                                                                                                                                                                                                                                                                                                                                                                                                                         |
| 1x ceiling mounted smoke detector                                                | - Tested and working                                                                                                                                                                                                                                                                                                                                                                                                                                                                                                                                                                                                                                                                    |
| 2x white plastic sprinklers                                                      | - Untested                                                                                                                                                                                                                                                                                                                                                                                                                                                                                                                                                                                                                                                                              |
| 5x recessed spotlights in glass casing with square metal surround white          | - Tested and working                                                                                                                                                                                                                                                                                                                                                                                                                                                                                                                                                                                                                                                                    |
| Switches:<br>- White plastic push buttons as fitted                              |                                                                                                                                                                                                                                                                                                                                                                                                                                                                                                                                                                                                                                                                                         |
| Sockets:<br>- Antique brass and black plastic as<br>fitted<br>- 2x 3-pin sockets |                                                                                                                                                                                                                                                                                                                                                                                                                                                                                                                                                                                                                                                                                         |

- 1x black metal hanging rail

Page 48 of 210