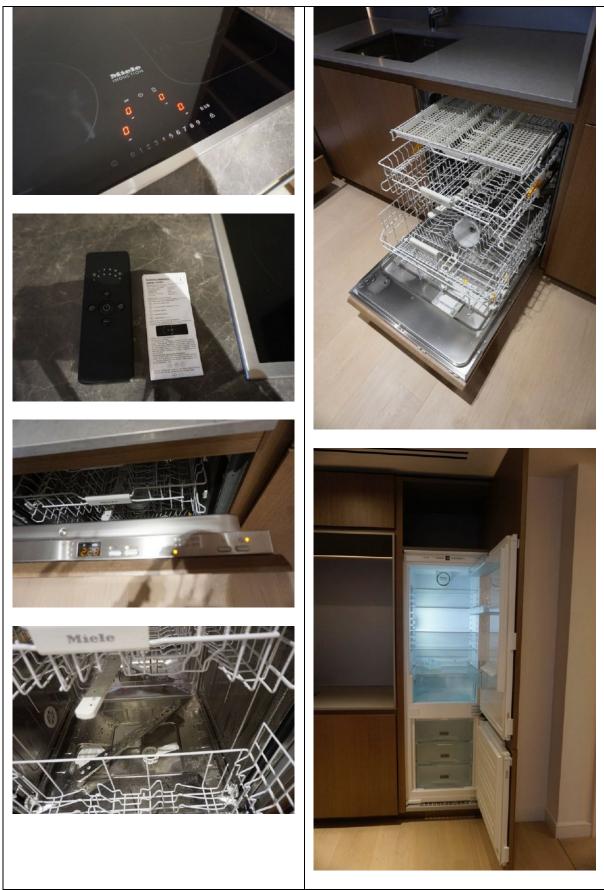

## Appliance manuals

Manuals found for:

- Fridge freezer
- Oven
- Microwave
- Miele dishwasher tablets
- Dishwasher combination microwave oven
- Washer dryer
- Ceramic hob
- Dishwasher tablets
- 2x spanners
- 1x piece of pipework/insulation tape
- Westin kitchen