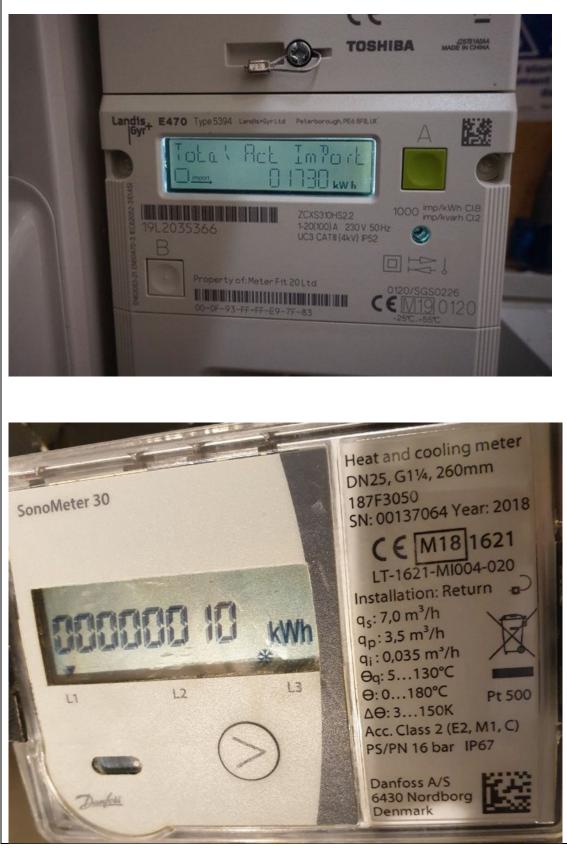

#### UTILITY READINGS

| Service     | Location                         | Reading                |
|-------------|----------------------------------|------------------------|
| Electricity | Built-in storage 3 off hallway 2 | Serial no: 19L2035366  |
|             |                                  | Readings:              |
|             |                                  | Total input: 01730 kWh |
| Heat        | Provided by concierge            | Serial no: 6455 3176   |
|             |                                  | Reading:1497 kWh       |
| Heat &      | Provided by concierge            | Serial no: 00137064    |
| Cooling     |                                  | Reading: 00000010 kWh  |
|             |                                  |                        |