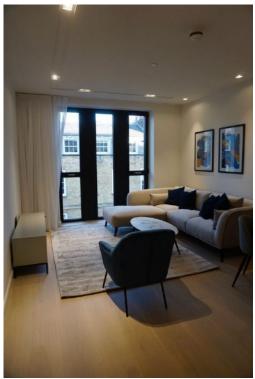

i>Bottom drawer is attached to the fascia</li> <li>1x set of candle holders found inside, copper</li> </ul> </li> <li>Base unit 3:</li> </ul>                                                                                                                                                                                                            | - All drawers tested and working                                                                  |





















# Inventory and Check in for SAMPLE



































Page 178 of 210









# Ft<sup>2</sup> Inventories

### Inventory and Check in for SAMPLE











### Inventory and Check in for SAMPLE

















### Inventory and Check in for SAMPLE









Page 186 of 210







### Ft<sup>2</sup> Inventories



# 13. Reception Room

RH = Right Hand LH = Left Hand

All items inspected have been found in good condition and free from defects and damage unless specifically mentioned.

| Description                                               | Comments