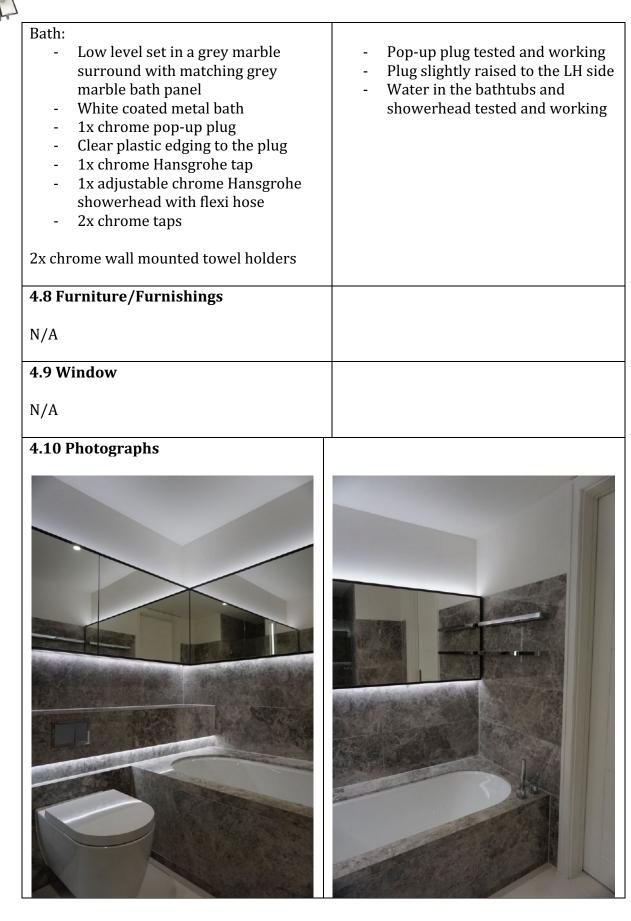

### <u>4. En-Suite Bedroom 1</u>

RH = *Right Hand* LH = *Left Hand* 

All items inspected have been found in good condition and free from defects and damage unless specifically mentioned.

| Description                                                                                                                                                                   | Comments                                                                                                                                           |
|-------------------------------------------------------------------------------------------------------------------------------------------------------------------------------|----------------------------------------------------------------------------------------------------------------------------------------------------|
| <ul> <li>4.1 Door</li> <li>External door:</li> <li>Sliding door <ul> <li>Wood painted white</li> <li>Brushed chrome finger pull and retractable handle</li> </ul> </li> </ul> | - Some light finger marks to the internal finger plate                                                                                             |
| External door frame:<br>Wood painted white                                                                                                                                    | - A few minor defects beneath the paintwork                                                                                                        |
| Internal door:<br>As consistent with external<br>- Thumb screw lock<br>Internal door frame:<br>As consistent with external                                                    | - Tested and working                                                                                                                               |
| 4.2 Floor                                                                                                                                                                     |                                                                                                                                                    |
| Threshold:<br>- Brushed chrome                                                                                                                                                | <ul> <li>'Appears' to be some minor<br/>defects along the threshold and<br/>white paint mark to the RH side,<br/>please see photographs</li> </ul> |

| Floors:<br>- Cream stone tile with cream grout   | <ul> <li>An area of tiny rust coloured<br/>marks to the RH side of the bath<br/>spanning the width of the tiles<br/>please see photographs</li> <li>3x 2cm grey marks to the same<br/>tile</li> <li>2x grey marks underneath the<br/>WC</li> </ul>                                                                                                                                                                                                                                                                                                                                                                                                                                                                                                                                                                                                 |
|--------------------------------------------------|----------------------------------------------------------------------------------------------------------------------------------------------------------------------------------------------------------------------------------------------------------------------------------------------------------------------------------------------------------------------------------------------------------------------------------------------------------------------------------------------------------------------------------------------------------------------------------------------------------------------------------------------------------------------------------------------------------------------------------------------------------------------------------------------------------------------------------------------------|
| 4.3 Skirting boards                              |                                                                                                                                                                                                                                                                                                                                                                                                                                                                                                                                                                                                                                                                                                                                                                                                                                                    |
| N/A                                              |                                                                                                                                                                                                                                                                                                                                                                                                                                                                                                                                                                                                                                                                                                                                                                                                                                                    |
| 4.4 Walls                                        |                                                                                                                                                                                                                                                                                                                                                                                                                                                                                                                                                                                                                                                                                                                                                                                                                                                    |
| Partially painted white                          | <ul> <li>Minor paint disparity along the<br/>joins</li> </ul>                                                                                                                                                                                                                                                                                                                                                                                                                                                                                                                                                                                                                                                                                                                                                                                      |
| Partially grey marble tile with light grey grout | <ul> <li>Natural defects to the tile</li> <li>3x chips to the tile at high level to the LH side of the shower area along the angled corner join and 1x area where the grout is loose at low level</li> <li>3x further notable 1cm chips at low level along the leading edge</li> <li>1x 2cm chip and 2x further tiny ½cm chips at low level to the RH side of the shower area along the angled join</li> <li>Paint dust to the tiles in areas</li> <li>5x further chips along the internal edge of the shower area along the angled join, difficult to photograph in areas</li> <li>Approximately 5x 10cm scratches to the marble beneath the central fitted unit opposite the door</li> <li>Green tape beneath the mirrored panel above the bath</li> <li>Some minor defect to the edges of the tiles where they have been cut to size</li> </ul> |