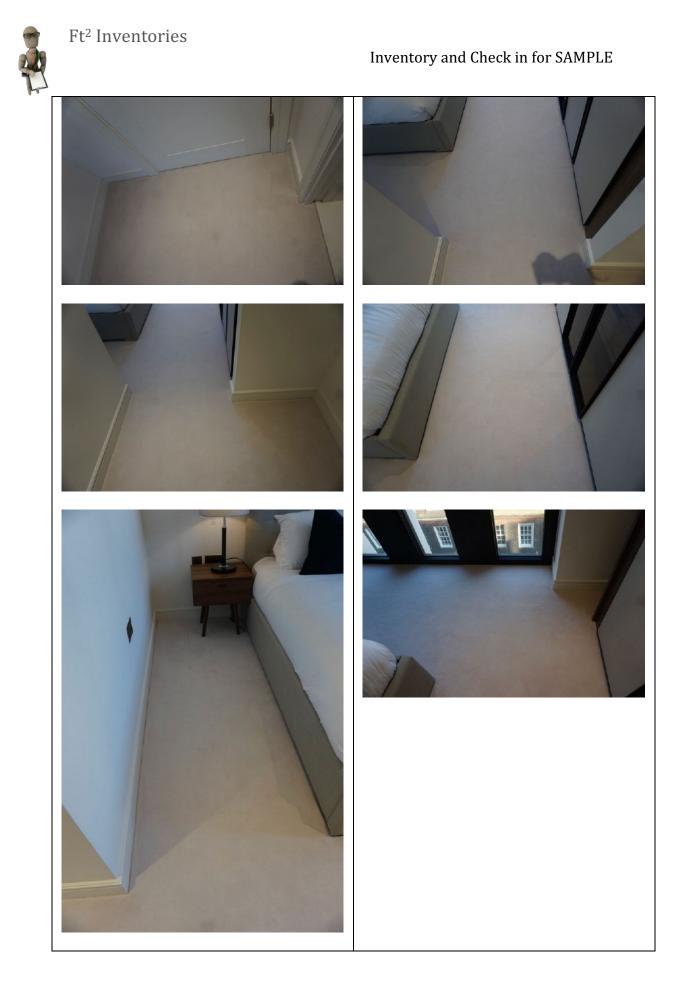

| 7                                                                             |                                                                                                                                                                                                                                                                                                                                                                                                                                                                              |
|-------------------------------------------------------------------------------|------------------------------------------------------------------------------------------------------------------------------------------------------------------------------------------------------------------------------------------------------------------------------------------------------------------------------------------------------------------------------------------------------------------------------------------------------------------------------|
| Internal door:<br>As consistent with external door<br>- Brushed chrome hinges | <ul> <li>A couple of light finger marks<br/>above the handle and what<br/>'appears' to be tiny pink, ½cm<br/>mark above the handle</li> <li>A few minor white paint spot<br/>marks to the handle</li> <li>Hinge secure and intact</li> </ul>                                                                                                                                                                                                                                 |
| Internal door frame:<br>As consistent with external                           | <ul> <li>Tiny grey ½cm mark to the RH<br/>side at mid level with very faint<br/>rub mark, approximately 10cm at<br/>low level along the leading edge</li> </ul>                                                                                                                                                                                                                                                                                                              |
| 3.2 Floor                                                                     |                                                                                                                                                                                                                                                                                                                                                                                                                                                                              |
| Threshold: Brushed brass                                                      |                                                                                                                                                                                                                                                                                                                                                                                                                                                                              |
| Floors:<br>- Cream carpet                                                     | <ul> <li>Approximately 15x faint grey<br/>spot stains forward of the<br/>entrance between the entrance<br/>and the en-suite</li> <li>1x pink stain to the same area</li> <li>A few minor bits of debris</li> <li>Light furniture pressure indents<br/>in areas</li> <li>A gap between the carpet in the<br/>storage cupboard to the RH side<br/>of the window</li> </ul>                                                                                                     |
| 3.3 Skirting boards                                                           |                                                                                                                                                                                                                                                                                                                                                                                                                                                                              |
| Wood painted white                                                            | <ul> <li>2x faint grey parallel horizontal<br/>marks to the LH side of the en-<br/>suite, each approximately 7cm</li> <li>An area of patchy white paint<br/>approximately 5cm to the corner<br/>join to RH side of the en-suite</li> <li>Faint grey mark running along<br/>the base of the skirting to the<br/>back wall to LH side of the bed<br/>running length of skirting board</li> <li>1x tiny grey mark to leading edge<br/>to RH side of the storage area</li> </ul> |
|                                                                               | to RH side of the storage area                                                                                                                                                                                                                                                                                                                                                                                                                                               |

| 3.4 Walls                                                                        |                                                                                                                                                                                                                                                                                                                                                                                                                                                                                                                                                                                                                                                                                         |
|----------------------------------------------------------------------------------|-----------------------------------------------------------------------------------------------------------------------------------------------------------------------------------------------------------------------------------------------------------------------------------------------------------------------------------------------------------------------------------------------------------------------------------------------------------------------------------------------------------------------------------------------------------------------------------------------------------------------------------------------------------------------------------------|
| Painted white                                                                    | <ul> <li>3x areas of patchy paint at low<br/>level to LH side of the bathroom,<br/>each approximately 4cm</li> <li>Faint grey 20cm mark to the LH<br/>side of the headboard for the bed<br/>at the same height of the artwork</li> <li>A couple of minor defects to the<br/>paintwork to the RH side of the<br/>bed at mid level appears as<br/>though 3x small bits of debris<br/>have been painted over</li> <li>Faint grey rub mark at low level<br/>above the skirting board to RH<br/>side of the window</li> <li>1x 4cm grey diagonal mark to the<br/>angle join to RH side of the en-<br/>suite</li> <li>2x 1cm grey marks to the RH side<br/>of the storage cupboard</li> </ul> |
| 3.5 Cornicing                                                                    |                                                                                                                                                                                                                                                                                                                                                                                                                                                                                                                                                                                                                                                                                         |
| N/A                                                                              |                                                                                                                                                                                                                                                                                                                                                                                                                                                                                                                                                                                                                                                                                         |
| 3.6 Ceilings                                                                     |                                                                                                                                                                                                                                                                                                                                                                                                                                                                                                                                                                                                                                                                                         |
| Painted white                                                                    | - Some paint disparity around the edges of the fittings                                                                                                                                                                                                                                                                                                                                                                                                                                                                                                                                                                                                                                 |
| 3.7 Fixtures/Fittings                                                            |                                                                                                                                                                                                                                                                                                                                                                                                                                                                                                                                                                                                                                                                                         |
| 1x ceiling mounted smoke detector                                                | - Tested and working                                                                                                                                                                                                                                                                                                                                                                                                                                                                                                                                                                                                                                                                    |
| 2x white plastic sprinklers                                                      | - Untested                                                                                                                                                                                                                                                                                                                                                                                                                                                                                                                                                                                                                                                                              |
| 5x recessed spotlights in glass casing with square metal surround white          | - Tested and working                                                                                                                                                                                                                                                                                                                                                                                                                                                                                                                                                                                                                                                                    |
| Switches:<br>- White plastic push buttons as fitted                              |                                                                                                                                                                                                                                                                                                                                                                                                                                                                                                                                                                                                                                                                                         |
| Sockets:<br>- Antique brass and black plastic as<br>fitted<br>- 2x 3-pin sockets |                                                                                                                                                                                                                                                                                                                                                                                                                                                                                                                                                                                                                                                                                         |