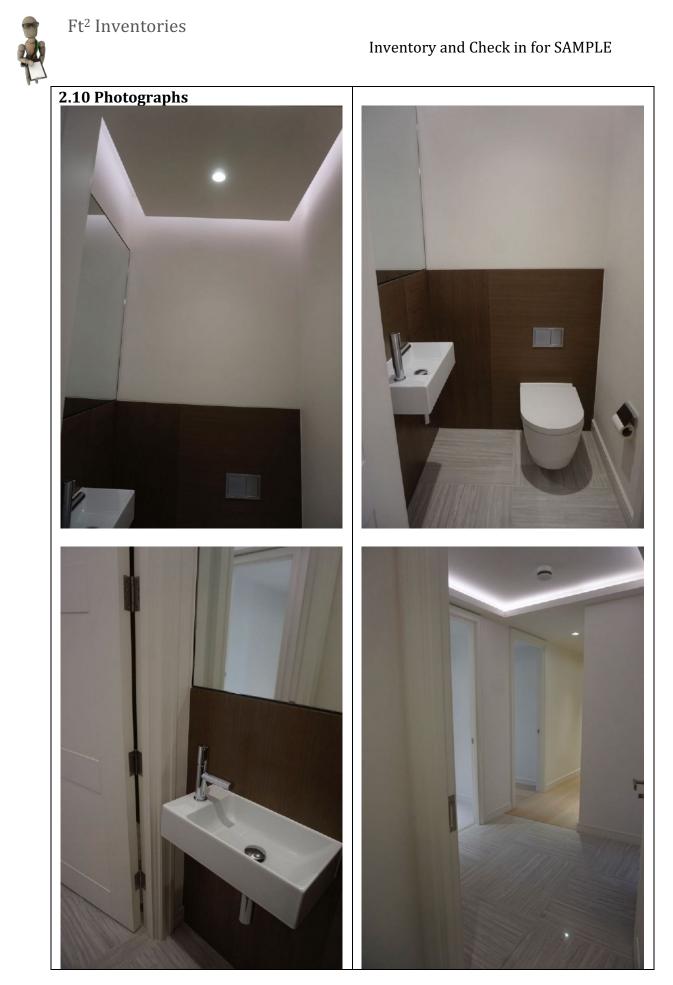

# <u>2. WC</u>

RH = *Right Hand* LH = *Left Hand* 

All items inspected have been found in good condition and free from defects and damage unless specifically mentioned.

| Description                                                                                                                                                                | Comments                                                                                                                                                                                                                                                                                                      |
|----------------------------------------------------------------------------------------------------------------------------------------------------------------------------|---------------------------------------------------------------------------------------------------------------------------------------------------------------------------------------------------------------------------------------------------------------------------------------------------------------|
| <ul> <li>2.1 Door</li> <li>External door:</li> <li>Wooden door painted white <ul> <li>Brushed chrome handle and turn</li> <li>Brushed chrome hinges</li> </ul> </li> </ul> | <ul> <li>Hinges secure and intact</li> <li>A couple of very faint finger<br/>marks above the handle to the RH<br/>side</li> </ul>                                                                                                                                                                             |
| External doorframe:<br>Wood painted white                                                                                                                                  |                                                                                                                                                                                                                                                                                                               |
| Internal door:                                                                                                                                                             |                                                                                                                                                                                                                                                                                                               |
| As consistent with external door<br>- Thumb screw lock<br>- Brushed chrome hinges                                                                                          | <ul> <li>Thumb screw lock tested and<br/>working</li> <li>Cleaning wipe marks to the<br/>central panel at high level</li> <li>2x very faint finger marks to the<br/>leading edge of door to LH side</li> <li>Hinges secure and intact</li> <li>Sticker beneath the second hinge<br/>to the LH side</li> </ul> |
| Internal doorframe:<br>As consistent with external                                                                                                                         |                                                                                                                                                                                                                                                                                                               |

| 2.2 Floors                                                                                   |                                                                                                                                                                                                                                                                                                                                                                                                                                        |
|----------------------------------------------------------------------------------------------|----------------------------------------------------------------------------------------------------------------------------------------------------------------------------------------------------------------------------------------------------------------------------------------------------------------------------------------------------------------------------------------------------------------------------------------|
| Grey marble as consistent with the hallway, white grout                                      | <ul> <li>Threshold has some white paint spots around the edges</li> <li>An area of approximately 6x chips and 1x scratch to the LH side near the door frame</li> <li>1x faint 20cm scratch to the centre of the floor on approach to the WC with 6x 2cm scratches to the same panel, directly beneath the WC and 1x deeper 4cm scratch to the panel to the LH side of that</li> <li>1x further 1cm scratch beneath the sink</li> </ul> |
| 2.3 Skirting boards                                                                          |                                                                                                                                                                                                                                                                                                                                                                                                                                        |
| Wood painted white                                                                           | <ul> <li>2x small areas of patchy paint,<br/>approximately 1cm to the RH<br/>side of the WC</li> <li>Minor defects beneath the<br/>paintwork</li> <li>Paint dust to the surface</li> <li>1x area with a shallow chip<br/>approximately 5cm long</li> <li>2x areas of patchy paint and non-<br/>continuous grey mark along the<br/>top of the skirting board to the<br/>LH side of the entrance</li> </ul>                              |
| 2.4 Walls                                                                                    |                                                                                                                                                                                                                                                                                                                                                                                                                                        |
| Partially painted white                                                                      | <ul> <li>Visible paint brush stroke marks<br/>to the LH side of the sink, notably<br/>at mid level</li> <li>Minor paint disparity to the joins<br/>with the ceiling and behind WC</li> <li>4x grey rub marks and what<br/>appears to be 3x finger marks<br/>above the toilet roll holder, each<br/>approximately 4cm</li> </ul>                                                                                                        |
| Partially wood panels white grout to the edges, clear silicone to the top beneath the mirror | - Approximately 15x tiny white paint marks beneath the sink to the LH corner                                                                                                                                                                                                                                                                                                                                                           |

| - 2x tiny chips to the panel to the                                                                                                                                                                                  |
|----------------------------------------------------------------------------------------------------------------------------------------------------------------------------------------------------------------------|
| LH side of the WC between the<br>sink and the WC on the back wall                                                                                                                                                    |
|                                                                                                                                                                                                                      |
|                                                                                                                                                                                                                      |
|                                                                                                                                                                                                                      |
| - Lights tested and working                                                                                                                                                                                          |
|                                                                                                                                                                                                                      |
| - Tested and working                                                                                                                                                                                                 |
| - White paint splashes along the edges of the panel, notably to the LH side bottom LH corner                                                                                                                         |
| <ul> <li>Pop-up plug tested and working</li> <li>Water tested and working</li> </ul>                                                                                                                                 |
| <ul> <li>Hinges secure and intact</li> <li>Tested and working</li> <li>4x tiny paint spot marks to the top of the lid and what 'appears' to be a faint defect to the finish, which 'appears' like a print</li> </ul> |
| - Secure and intact                                                                                                                                                                                                  |
|                                                                                                                                                                                                                      |
|                                                                                                                                                                                                                      |
|                                                                                                                                                                                                                      |
|                                                                                                                                                                                                                      |
|                                                                                                                                                                                                                      |