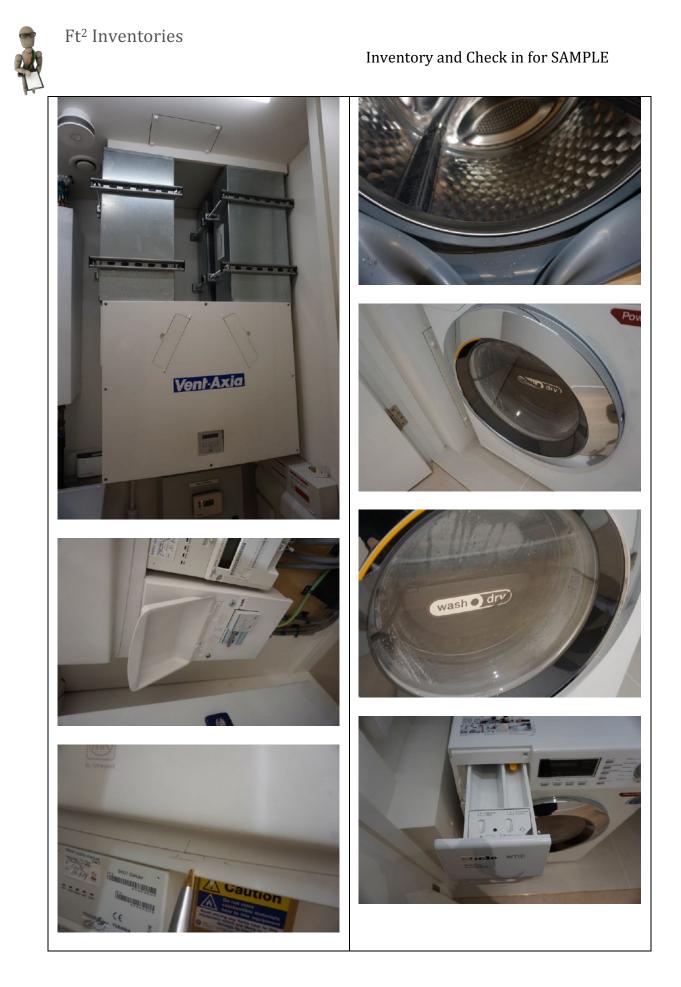

## Appliance manuals

Manuals found for:

- Fridge freezer
- Oven
- Microwave
- Miele dishwasher tablets
- Dishwasher combination microwave oven
- Washer dryer
- Ceramic hob
- Dishwasher tablets
- 2x spanners
- 1x piece of pipework/insulation tape
- Westin kitchen