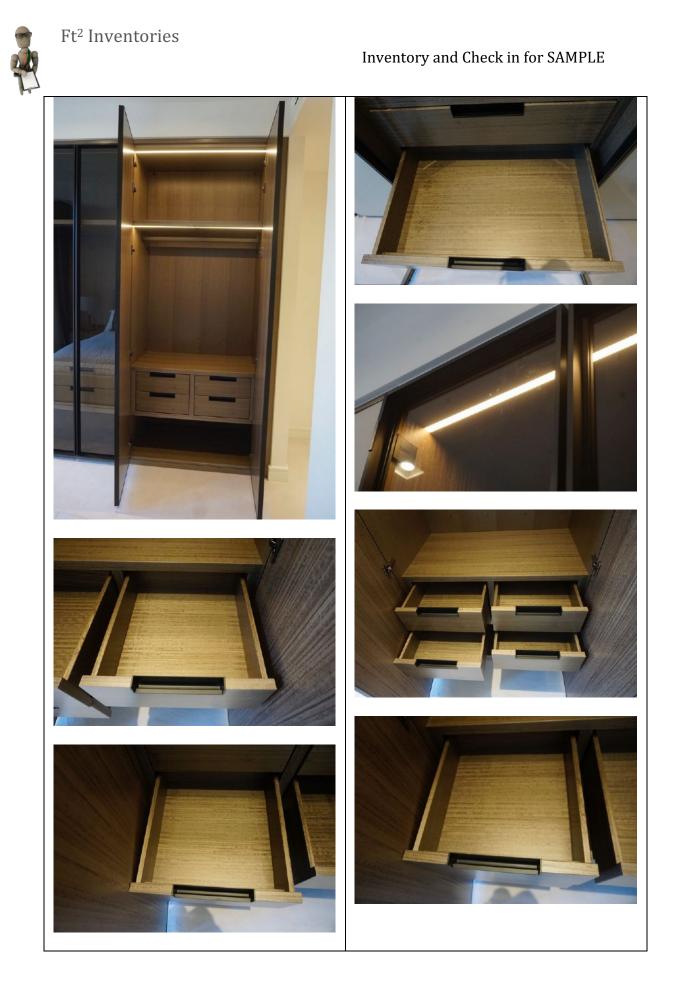

### <u>5. Hallway 2</u>

RH = *Right Hand* LH = *Left Hand* 

All items inspected have been found in good condition and free from defects and damage unless specifically mentioned.

| Description            | Comments                                                                                                                                                                                                                                                                                                                                                                                                                                                                                                                                                 |
|------------------------|----------------------------------------------------------------------------------------------------------------------------------------------------------------------------------------------------------------------------------------------------------------------------------------------------------------------------------------------------------------------------------------------------------------------------------------------------------------------------------------------------------------------------------------------------------|
| <b>5.1 Door</b><br>N/A |                                                                                                                                                                                                                                                                                                                                                                                                                                                                                                                                                          |
| 5.2 Floor              |                                                                                                                                                                                                                                                                                                                                                                                                                                                                                                                                                          |
| Light wood             | <ul> <li>1' drag mark from the centre of<br/>the floor towards bedroom 2 on<br/>the LH side and 1x 15cm black<br/>mark to the same area</li> <li>2x further faint 10cm drag marks<br/>forward of the storage cupboard<br/>opposite bedroom 2</li> <li>2x brown 3cm defects directly in<br/>front of the storage cupboard</li> <li>4x further brown defects in front<br/>of the LH storage cupboard<br/>nearest to the kitchen with semi-<br/>circular drag mark beneath the<br/>doors in the same area</li> <li>1x 4cm grey mark to same area</li> </ul> |
| 5.3 Skirting boards    |                                                                                                                                                                                                                                                                                                                                                                                                                                                                                                                                                          |
| Wood painted white     | - Minor paint disparity to the joins                                                                                                                                                                                                                                                                                                                                                                                                                                                                                                                     |