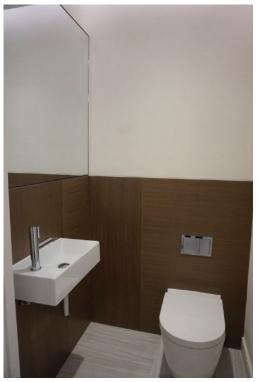

# <u>2. WC</u>

RH = *Right Hand* LH = *Left Hand* 

All items inspected have been found in good condition and free from defects and damage unless specifically mentioned.

| Description                                                                                                                                                                | Comments                                                                                                                                                                                                                                                                                                      |
|----------------------------------------------------------------------------------------------------------------------------------------------------------------------------|---------------------------------------------------------------------------------------------------------------------------------------------------------------------------------------------------------------------------------------------------------------------------------------------------------------|
| <ul> <li>2.1 Door</li> <li>External door:</li> <li>Wooden door painted white <ul> <li>Brushed chrome handle and turn</li> <li>Brushed chrome hinges</li> </ul> </li> </ul> | <ul> <li>Hinges secure and intact</li> <li>A couple of very faint finger<br/>marks above the handle to the RH<br/>side</li> </ul>                                                                                                                                                                             |
| External doorframe:<br>Wood painted white                                                                                                                                  |                                                                                                                                                                                                                                                                                                               |
| Internal door:                                                                                                                                                             |                                                                                                                                                                                                                                                                                                               |
| As consistent with external door<br>- Thumb screw lock<br>- Brushed chrome hinges                                                                                          | <ul> <li>Thumb screw lock tested and<br/>working</li> <li>Cleaning wipe marks to the<br/>central panel at high level</li> <li>2x very faint finger marks to the<br/>leading edge of door to LH side</li> <li>Hinges secure and intact</li> <li>Sticker beneath the second hinge<br/>to the LH side</li> </ul> |
| Internal doorframe:<br>As consistent with external                                                                                                                         |                                                                                                                                                                                                                                                                                                               |

| 2.2 Floors                                                                                   |                                                                                                                                                                                                                                                                                                                                                                                                                                        |
|----------------------------------------------------------------------------------------------|----------------------------------------------------------------------------------------------------------------------------------------------------------------------------------------------------------------------------------------------------------------------------------------------------------------------------------------------------------------------------------------------------------------------------------------|
| Grey marble as consistent with the hallway, white grout                                      | <ul> <li>Threshold has some white paint spots around the edges</li> <li>An area of approximately 6x chips and 1x scratch to the LH side near the door frame</li> <li>1x faint 20cm scratch to the centre of the floor on approach to the WC with 6x 2cm scratches to the same panel, directly beneath the WC and 1x deeper 4cm scratch to the panel to the LH side of that</li> <li>1x further 1cm scratch beneath the sink</li> </ul> |
| 2.3 Skirting boards                                                                          |                                                                                                                                                                                                                                                                                                                                                                                                                                        |
| Wood painted white                                                                           | <ul> <li>2x small areas of patchy paint,<br/>approximately 1cm to the RH<br/>side of the WC</li> <li>Minor defects beneath the<br/>paintwork</li> <li>Paint dust to the surface</li> <li>1x area with a shallow chip<br/>approximately 5cm long</li> <li>2x areas of patchy paint and non-<br/>continuous grey mark along the<br/>top of the skirting board to the<br/>LH side of the entrance</li> </ul>                              |
| 2.4 Walls                                                                                    |                                                                                                                                                                                                                                                                                                                                                                                                                                        |
| Partially painted white                                                                      | <ul> <li>Visible paint brush stroke marks<br/>to the LH side of the sink, notably<br/>at mid level</li> <li>Minor paint disparity to the joins<br/>with the ceiling and behind WC</li> <li>4x grey rub marks and what<br/>appears to be 3x finger marks<br/>above the toilet roll holder, each<br/>approximately 4cm</li> </ul>                                                                                                        |
| Partially wood panels white grout to the edges, clear silicone to the top beneath the mirror | - Approximately 15x tiny white paint marks beneath the sink to the LH corner                                                                                                                                                                                                                                                                                                                                                           |

| - 2x tiny chips to the panel to the                                                                                                                                                                                  |
|----------------------------------------------------------------------------------------------------------------------------------------------------------------------------------------------------------------------|
| LH side of the WC between the<br>sink and the WC on the back wall                                                                                                                                                    |
|                                                                                                                                                                                                                      |
|                                                                                                                                                                                                                      |
|                                                                                                                                                                                                                      |
| - Lights tested and working                                                                                                                                                                                          |
|                                                                                                                                                                                                                      |
| - Tested and working                                                                                                                                                                                                 |
| - White paint splashes along the edges of the panel, notably to the LH side bottom LH corner                                                                                                                         |
| <ul> <li>Pop-up plug tested and working</li> <li>Water tested and working</li> </ul>                                                                                                                                 |
| <ul> <li>Hinges secure and intact</li> <li>Tested and working</li> <li>4x tiny paint spot marks to the top of the lid and what 'appears' to be a faint defect to the finish, which 'appears' like a print</li> </ul> |
| - Secure and intact                                                                                                                                                                                                  |
|                                                                                                                                                                                                                      |
|                                                                                                                                                                                                                      |
|                                                                                                                                                                                                                      |
|                                                                                                                                                                                                                      |
|                                                                                                                                                                                                                      |