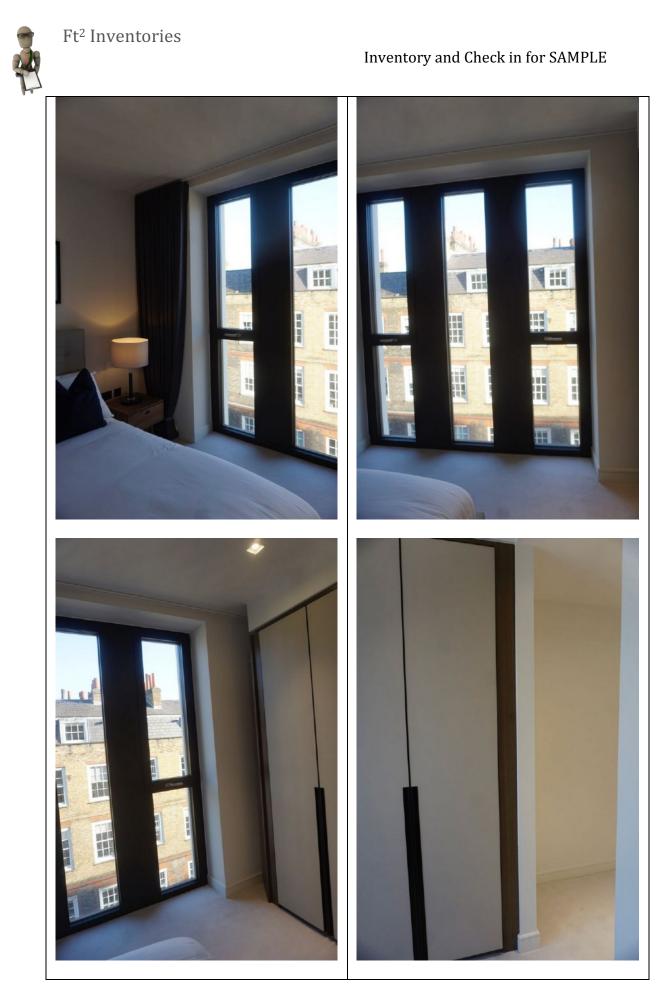

#### 3. Bedroom 1

RH = *Right Hand* LH = *Left Hand* 

All items inspected have been found in good condition and free from defects and damage unless specifically mentioned.

| Description                                                                                                                                        | Comments                                                                                                                                                                                                                                                                                                                                                                                                    |
|----------------------------------------------------------------------------------------------------------------------------------------------------|-------------------------------------------------------------------------------------------------------------------------------------------------------------------------------------------------------------------------------------------------------------------------------------------------------------------------------------------------------------------------------------------------------------|
| Description <b>3.1 Door</b> External door:         Wooden door painted white         - Brushed chrome lever handle         - Brushed chrome hinges | <ul> <li>Comments</li> <li>1x abrasive cleaning mark at low level to the RH side lower RH panel, approximately 5cm</li> <li>1x faint scratch to the finish to the upper panel on the LH side, approximately 7cm with 1x non-continuous 5cm deep scratch to the upper panel in the centre</li> <li>Hinge secure and intact</li> <li>Some minor white paint spots to the edges of the metalwork on</li> </ul> |
| External door frame:<br>Wood painted white                                                                                                         | <ul> <li>here euges of the metalwork of the handle</li> <li>2x tiny chips to the RH side of the handle</li> <li>Minor defects beneath the paintwork</li> <li>2x chips to the bottom RH side corner, which have been painted over</li> </ul>                                                                                                                                                                 |

| 7                                                                             |                                                                                                                                                                                                                                                                                                                                                                                                                                                                              |
|-------------------------------------------------------------------------------|------------------------------------------------------------------------------------------------------------------------------------------------------------------------------------------------------------------------------------------------------------------------------------------------------------------------------------------------------------------------------------------------------------------------------------------------------------------------------|
| Internal door:<br>As consistent with external door<br>- Brushed chrome hinges | <ul> <li>A couple of light finger marks<br/>above the handle and what<br/>'appears' to be tiny pink, ½cm<br/>mark above the handle</li> <li>A few minor white paint spot<br/>marks to the handle</li> <li>Hinge secure and intact</li> </ul>                                                                                                                                                                                                                                 |
| Internal door frame:<br>As consistent with external                           | <ul> <li>Tiny grey ½cm mark to the RH<br/>side at mid level with very faint<br/>rub mark, approximately 10cm at<br/>low level along the leading edge</li> </ul>                                                                                                                                                                                                                                                                                                              |
| 3.2 Floor                                                                     |                                                                                                                                                                                                                                                                                                                                                                                                                                                                              |
| Threshold: Brushed brass                                                      |                                                                                                                                                                                                                                                                                                                                                                                                                                                                              |
| Floors:<br>- Cream carpet                                                     | <ul> <li>Approximately 15x faint grey<br/>spot stains forward of the<br/>entrance between the entrance<br/>and the en-suite</li> <li>1x pink stain to the same area</li> <li>A few minor bits of debris</li> <li>Light furniture pressure indents<br/>in areas</li> <li>A gap between the carpet in the<br/>storage cupboard to the RH side<br/>of the window</li> </ul>                                                                                                     |
| 3.3 Skirting boards                                                           |                                                                                                                                                                                                                                                                                                                                                                                                                                                                              |
| Wood painted white                                                            | <ul> <li>2x faint grey parallel horizontal<br/>marks to the LH side of the en-<br/>suite, each approximately 7cm</li> <li>An area of patchy white paint<br/>approximately 5cm to the corner<br/>join to RH side of the en-suite</li> <li>Faint grey mark running along<br/>the base of the skirting to the<br/>back wall to LH side of the bed<br/>running length of skirting board</li> <li>1x tiny grey mark to leading edge<br/>to RH side of the storage area</li> </ul> |
|                                                                               | to RH side of the storage area                                                                                                                                                                                                                                                                                                                                                                                                                                               |

| 3.4 Walls                                                                        |                                                                                                                                                                                                                                                                                                                                                                                                                                                                                                                                                                                                                                                                                         |
|----------------------------------------------------------------------------------|-----------------------------------------------------------------------------------------------------------------------------------------------------------------------------------------------------------------------------------------------------------------------------------------------------------------------------------------------------------------------------------------------------------------------------------------------------------------------------------------------------------------------------------------------------------------------------------------------------------------------------------------------------------------------------------------|
| Painted white                                                                    | <ul> <li>3x areas of patchy paint at low<br/>level to LH side of the bathroom,<br/>each approximately 4cm</li> <li>Faint grey 20cm mark to the LH<br/>side of the headboard for the bed<br/>at the same height of the artwork</li> <li>A couple of minor defects to the<br/>paintwork to the RH side of the<br/>bed at mid level appears as<br/>though 3x small bits of debris<br/>have been painted over</li> <li>Faint grey rub mark at low level<br/>above the skirting board to RH<br/>side of the window</li> <li>1x 4cm grey diagonal mark to the<br/>angle join to RH side of the en-<br/>suite</li> <li>2x 1cm grey marks to the RH side<br/>of the storage cupboard</li> </ul> |
| 3.5 Cornicing                                                                    |                                                                                                                                                                                                                                                                                                                                                                                                                                                                                                                                                                                                                                                                                         |
| N/A                                                                              |                                                                                                                                                                                                                                                                                                                                                                                                                                                                                                                                                                                                                                                                                         |
| 3.6 Ceilings                                                                     |                                                                                                                                                                                                                                                                                                                                                                                                                                                                                                                                                                                                                                                                                         |
| Painted white                                                                    | - Some paint disparity around the edges of the fittings                                                                                                                                                                                                                                                                                                                                                                                                                                                                                                                                                                                                                                 |
| 3.7 Fixtures/Fittings                                                            |                                                                                                                                                                                                                                                                                                                                                                                                                                                                                                                                                                                                                                                                                         |
| 1x ceiling mounted smoke detector                                                | - Tested and working                                                                                                                                                                                                                                                                                                                                                                                                                                                                                                                                                                                                                                                                    |
| 2x white plastic sprinklers                                                      | - Untested                                                                                                                                                                                                                                                                                                                                                                                                                                                                                                                                                                                                                                                                              |
| 5x recessed spotlights in glass casing with square metal surround white          | - Tested and working                                                                                                                                                                                                                                                                                                                                                                                                                                                                                                                                                                                                                                                                    |
| Switches:<br>- White plastic push buttons as fitted                              |                                                                                                                                                                                                                                                                                                                                                                                                                                                                                                                                                                                                                                                                                         |
| Sockets:<br>- Antique brass and black plastic as<br>fitted<br>- 2x 3-pin sockets |                                                                                                                                                                                                                                                                                                                                                                                                                                                                                                                                                                                                                                                                                         |