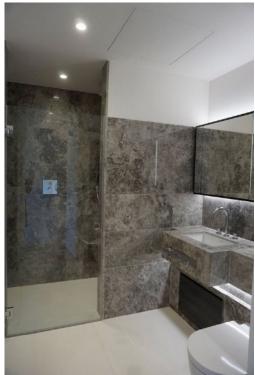

### <u>4. En-Suite Bedroom 1</u>

RH = *Right Hand* LH = *Left Hand* 

All items inspected have been found in good condition and free from defects and damage unless specifically mentioned.

| Description                                                                                                                                                                   | Comments                                                                                                                                           |
|-------------------------------------------------------------------------------------------------------------------------------------------------------------------------------|----------------------------------------------------------------------------------------------------------------------------------------------------|
| <ul> <li>4.1 Door</li> <li>External door:</li> <li>Sliding door <ul> <li>Wood painted white</li> <li>Brushed chrome finger pull and retractable handle</li> </ul> </li> </ul> | - Some light finger marks to the internal finger plate                                                                                             |
| External door frame:<br>Wood painted white                                                                                                                                    | - A few minor defects beneath the paintwork                                                                                                        |
| Internal door:<br>As consistent with external<br>- Thumb screw lock<br>Internal door frame:<br>As consistent with external                                                    | - Tested and working                                                                                                                               |
| 4.2 Floor                                                                                                                                                                     |                                                                                                                                                    |
| Threshold:<br>- Brushed chrome                                                                                                                                                | <ul> <li>'Appears' to be some minor<br/>defects along the threshold and<br/>white paint mark to the RH side,<br/>please see photographs</li> </ul> |

| Floors:<br>- Cream stone tile with cream grout   | <ul> <li>An area of tiny rust coloured<br/>marks to the RH side of the bath<br/>spanning the width of the tiles<br/>please see photographs</li> <li>3x 2cm grey marks to the same<br/>tile</li> <li>2x grey marks underneath the<br/>WC</li> </ul>                                                                                                                                                                                                                                                                                                                                                                                                                                                                                                                                                                                                 |
|--------------------------------------------------|----------------------------------------------------------------------------------------------------------------------------------------------------------------------------------------------------------------------------------------------------------------------------------------------------------------------------------------------------------------------------------------------------------------------------------------------------------------------------------------------------------------------------------------------------------------------------------------------------------------------------------------------------------------------------------------------------------------------------------------------------------------------------------------------------------------------------------------------------|
| 4.3 Skirting boards                              |                                                                                                                                                                                                                                                                                                                                                                                                                                                                                                                                                                                                                                                                                                                                                                                                                                                    |
| N/A                                              |                                                                                                                                                                                                                                                                                                                                                                                                                                                                                                                                                                                                                                                                                                                                                                                                                                                    |
| 4.4 Walls                                        |                                                                                                                                                                                                                                                                                                                                                                                                                                                                                                                                                                                                                                                                                                                                                                                                                                                    |
| Partially painted white                          | <ul> <li>Minor paint disparity along the<br/>joins</li> </ul>                                                                                                                                                                                                                                                                                                                                                                                                                                                                                                                                                                                                                                                                                                                                                                                      |
| Partially grey marble tile with light grey grout | <ul> <li>Natural defects to the tile</li> <li>3x chips to the tile at high level to the LH side of the shower area along the angled corner join and 1x area where the grout is loose at low level</li> <li>3x further notable 1cm chips at low level along the leading edge</li> <li>1x 2cm chip and 2x further tiny ½cm chips at low level to the RH side of the shower area along the angled join</li> <li>Paint dust to the tiles in areas</li> <li>5x further chips along the internal edge of the shower area along the angled join, difficult to photograph in areas</li> <li>Approximately 5x 10cm scratches to the marble beneath the central fitted unit opposite the door</li> <li>Green tape beneath the mirrored panel above the bath</li> <li>Some minor defect to the edges of the tiles where they have been cut to size</li> </ul> |