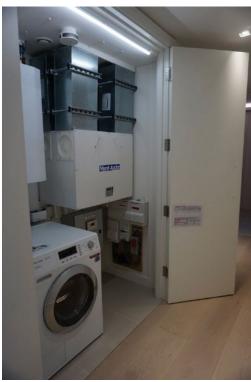

|
|                                                                                                                                                                                                                                                          |                                                                                                                                                                                                                                                                                                                                                                                                  |







Page 103 of 210













Page 106 of 210









### 8. Built-in Storage 3 off Hallway 2

RH = *Right Hand* LH = *Left Hand* 

All items inspected have been found in good condition and free from defects and damage unless specifically mentioned.

| Description                                                                                              | Comments                                                                                                                                                                           |
|----------------------------------------------------------------------------------------------------------|------------------------------------------------------------------------------------------------------------------------------------------------------------------------------------|
| 8.1 Door