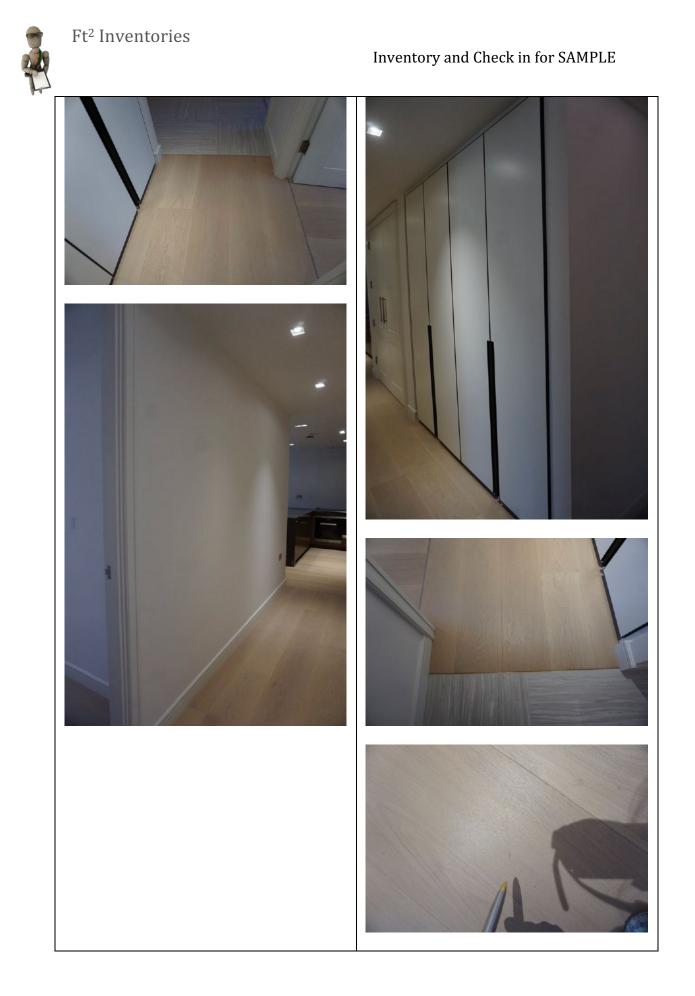

### <u>5. Hallway 2</u>

RH = *Right Hand* LH = *Left Hand* 

All items inspected have been found in good condition and free from defects and damage unless specifically mentioned.

| Description            | Comments                                                                                                                                                                                                                                                                                                                                                                                                                                                                                                                                                 |
|------------------------|----------------------------------------------------------------------------------------------------------------------------------------------------------------------------------------------------------------------------------------------------------------------------------------------------------------------------------------------------------------------------------------------------------------------------------------------------------------------------------------------------------------------------------------------------------|
| <b>5.1 Door</b><br>N/A |                                                                                                                                                                                                                                                                                                                                                                                                                                                                                                                                                          |
| 5.2 Floor              |                                                                                                                                                                                                                                                                                                                                                                                                                                                                                                                                                          |
| Light wood             | <ul> <li>1' drag mark from the centre of<br/>the floor towards bedroom 2 on<br/>the LH side and 1x 15cm black<br/>mark to the same area</li> <li>2x further faint 10cm drag marks<br/>forward of the storage cupboard<br/>opposite bedroom 2</li> <li>2x brown 3cm defects directly in<br/>front of the storage cupboard</li> <li>4x further brown defects in front<br/>of the LH storage cupboard<br/>nearest to the kitchen with semi-<br/>circular drag mark beneath the<br/>doors in the same area</li> <li>1x 4cm grey mark to same area</li> </ul> |
| 5.3 Skirting boards    |                                                                                                                                                                                                                                                                                                                                                                                                                                                                                                                                                          |
| Wood painted white     | - Minor paint disparity to the joins                                                                                                                                                                                                                                                                                                                                                                                                                                                                                                                     |