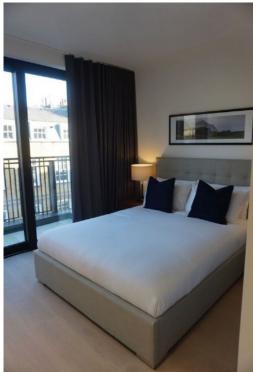

#### 3. Bedroom 1

RH = *Right Hand* LH = *Left Hand* 

All items inspected have been found in good condition and free from defects and damage unless specifically mentioned.

| Description                                                                                                                                        | Comments                                                                                                                                                                                                                                                                                                                                                                                                    |
|----------------------------------------------------------------------------------------------------------------------------------------------------|-------------------------------------------------------------------------------------------------------------------------------------------------------------------------------------------------------------------------------------------------------------------------------------------------------------------------------------------------------------------------------------------------------------|
| Description <b>3.1 Door</b> External door:         Wooden door painted white         - Brushed chrome lever handle         - Brushed chrome hinges | <ul> <li>Comments</li> <li>1x abrasive cleaning mark at low level to the RH side lower RH panel, approximately 5cm</li> <li>1x faint scratch to the finish to the upper panel on the LH side, approximately 7cm with 1x non-continuous 5cm deep scratch to the upper panel in the centre</li> <li>Hinge secure and intact</li> <li>Some minor white paint spots to the edges of the metalwork on</li> </ul> |
| External door frame:<br>Wood painted white                                                                                                         | <ul> <li>here euges of the metalwork of the handle</li> <li>2x tiny chips to the RH side of the handle</li> <li>Minor defects beneath the paintwork</li> <li>2x chips to the bottom RH side corner, which have been painted over</li> </ul>                                                                                                                                                                 |

| 7                                                                             |                                                                                                                                                                                                                                                                                                                                                                                                                                                                              |
|-------------------------------------------------------------------------------|------------------------------------------------------------------------------------------------------------------------------------------------------------------------------------------------------------------------------------------------------------------------------------------------------------------------------------------------------------------------------------------------------------------------------------------------------------------------------|
| Internal door:<br>As consistent with external door<br>- Brushed chrome hinges | <ul> <li>A couple of light finger marks<br/>above the handle and what<br/>'appears' to be tiny pink, ½cm<br/>mark above the handle</li> <li>A few minor white paint spot<br/>marks to the handle</li> <li>Hinge secure and intact</li> </ul>                                                                                                                                                                                                                                 |
| Internal door frame:<br>As consistent with external                           | <ul> <li>Tiny grey ½cm mark to the RH<br/>side at mid level with very faint<br/>rub mark, approximately 10cm at<br/>low level along the leading edge</li> </ul>                                                                                                                                                                                                                                                                                                              |
| 3.2 Floor                                                                     |                                                                                                                                                                                                                                                                                                                                                                                                                                                                              |
| Threshold: Brushed brass                                                      |                                                                                                                                                                                                                                                                                                                                                                                                                                                                              |
| Floors:<br>- Cream carpet                                                     | <ul> <li>Approximately 15x faint grey<br/>spot stains forward of the<br/>entrance between the entrance<br/>and the en-suite</li> <li>1x pink stain to the same area</li> <li>A few minor bits of debris</li> <li>Light furniture pressure indents<br/>in areas</li> <li>A gap between the carpet in the<br/>storage cupboard to the RH side<br/>of the window</li> </ul>                                                                                                     |
| 3.3 Skirting boards                                                           |                                                                                                                                                                                                                                                                                                                                                                                                                                                                              |
| Wood painted white                                                            | <ul> <li>2x faint grey parallel horizontal<br/>marks to the LH side of the en-<br/>suite, each approximately 7cm</li> <li>An area of patchy white paint<br/>approximately 5cm to the corner<br/>join to RH side of the en-suite</li> <li>Faint grey mark running along<br/>the base of the skirting to the<br/>back wall to LH side of the bed<br/>running length of skirting board</li> <li>1x tiny grey mark to leading edge<br/>to RH side of the storage area</li> </ul> |
|                                                                               | to RH side of the storage area                                                                                                                                                                                                                                                                                                                                                                                                                                               |

| 3.4 Walls                                                                        |                                                                                                                                                                                                                                                                                                                                                                                                                                                                                                                                                                                                                                                                                         |
|----------------------------------------------------------------------------------|-----------------------------------------------------------------------------------------------------------------------------------------------------------------------------------------------------------------------------------------------------------------------------------------------------------------------------------------------------------------------------------------------------------------------------------------------------------------------------------------------------------------------------------------------------------------------------------------------------------------------------------------------------------------------------------------|
| Painted white                                                                    | <ul> <li>3x areas of patchy paint at low<br/>level to LH side of the bathroom,<br/>each approximately 4cm</li> <li>Faint grey 20cm mark to the LH<br/>side of the headboard for the bed<br/>at the same height of the artwork</li> <li>A couple of minor defects to the<br/>paintwork to the RH side of the<br/>bed at mid level appears as<br/>though 3x small bits of debris<br/>have been painted over</li> <li>Faint grey rub mark at low level<br/>above the skirting board to RH<br/>side of the window</li> <li>1x 4cm grey diagonal mark to the<br/>angle join to RH side of the en-<br/>suite</li> <li>2x 1cm grey marks to the RH side<br/>of the storage cupboard</li> </ul> |
| 3.5 Cornicing                                                                    |                                                                                                                                                                                                                                                                                                                                                                                                                                                                                                                                                                                                                                                                                         |
| N/A                                                                              |                                                                                                                                                                                                                                                                                                                                                                                                                                                                                                                                                                                                                                                                                         |
| 3.6 Ceilings                                                                     |                                                                                                                                                                                                                                                                                                                                                                                                                                                                                                                                                                                                                                                                                         |
| Painted white                                                                    | - Some paint disparity around the edges of the fittings                                                                                                                                                                                                                                                                                                                                                                                                                                                                                                                                                                                                                                 |
| 3.7 Fixtures/Fittings                                                            |                                                                                                                                                                                                                                                                                                                                                                                                                                                                                                                                                                                                                                                                                         |
| 1x ceiling mounted smoke detector                                                | - Tested and working                                                                                                                                                                                                                                                                                                                                                                                                                                                                                                                                                                                                                                                                    |
| 2x white plastic sprinklers                                                      | - Untested                                                                                                                                                                                                                                                                                                                                                                                                                                                                                                                                                                                                                                                                              |
| 5x recessed spotlights in glass casing with square metal surround white          | - Tested and working                                                                                                                                                                                                                                                                                                                                                                                                                                                                                                                                                                                                                                                                    |
| Switches:<br>- White plastic push buttons as fitted                              |                                                                                                                                                                                                                                                                                                                                                                                                                                                                                                                                                                                                                                                                                         |
| Sockets:<br>- Antique brass and black plastic as<br>fitted<br>- 2x 3-pin sockets |                                                                                                                                                                                                                                                                                                                                                                                                                                                                                                                                                                                                                                                                                         |