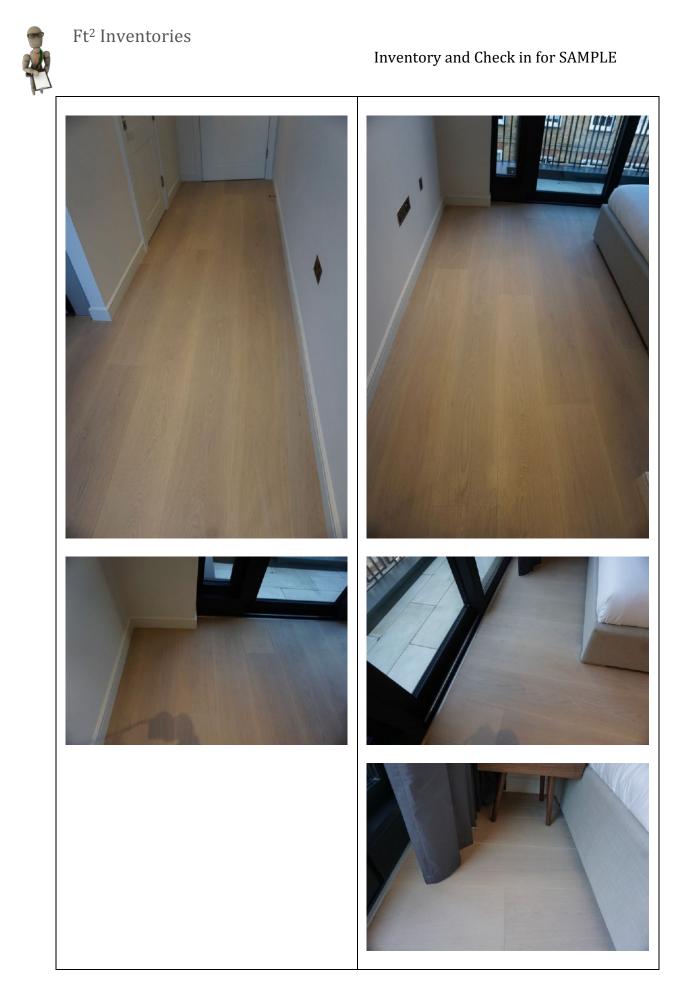

| 7                                                                             |                                                                                                                                                                                                                                                                                                                                                                                                                                                                              |
|-------------------------------------------------------------------------------|------------------------------------------------------------------------------------------------------------------------------------------------------------------------------------------------------------------------------------------------------------------------------------------------------------------------------------------------------------------------------------------------------------------------------------------------------------------------------|
| Internal door:<br>As consistent with external door<br>- Brushed chrome hinges | <ul> <li>A couple of light finger marks<br/>above the handle and what<br/>'appears' to be tiny pink, ½cm<br/>mark above the handle</li> <li>A few minor white paint spot<br/>marks to the handle</li> <li>Hinge secure and intact</li> </ul>                                                                                                                                                                                                                                 |
| Internal door frame:<br>As consistent with external                           | <ul> <li>Tiny grey ½cm mark to the RH<br/>side at mid level with very faint<br/>rub mark, approximately 10cm at<br/>low level along the leading edge</li> </ul>                                                                                                                                                                                                                                                                                                              |
| 3.2 Floor                                                                     |                                                                                                                                                                                                                                                                                                                                                                                                                                                                              |
| Threshold: Brushed brass                                                      |                                                                                                                                                                                                                                                                                                                                                                                                                                                                              |
| Floors:<br>- Cream carpet                                                     | <ul> <li>Approximately 15x faint grey<br/>spot stains forward of the<br/>entrance between the entrance<br/>and the en-suite</li> <li>1x pink stain to the same area</li> <li>A few minor bits of debris</li> <li>Light furniture pressure indents<br/>in areas</li> <li>A gap between the carpet in the<br/>storage cupboard to the RH side<br/>of the window</li> </ul>                                                                                                     |
| 3.3 Skirting boards                                                           |                                                                                                                                                                                                                                                                                                                                                                                                                                                                              |
| Wood painted white                                                            | <ul> <li>2x faint grey parallel horizontal<br/>marks to the LH side of the en-<br/>suite, each approximately 7cm</li> <li>An area of patchy white paint<br/>approximately 5cm to the corner<br/>join to RH side of the en-suite</li> <li>Faint grey mark running along<br/>the base of the skirting to the<br/>back wall to LH side of the bed<br/>running length of skirting board</li> <li>1x tiny grey mark to leading edge<br/>to RH side of the storage area</li> </ul> |
|                                                                               | to RH side of the storage area                                                                                                                                                                                                                                                                                                                                                                                                                                               |