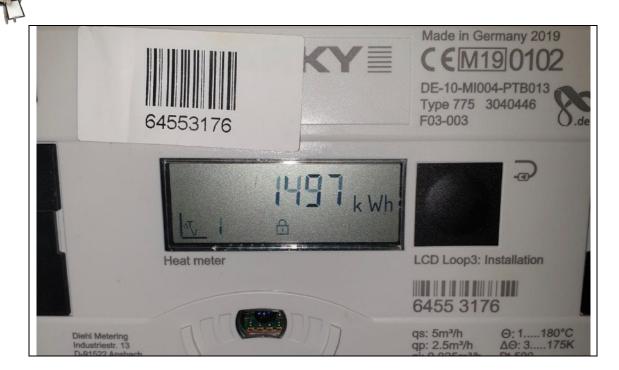

#### UTILITY READINGS

| Service     | Location                         | Reading                |
|-------------|----------------------------------|------------------------|
| Electricity | Built-in storage 3 off hallway 2 | Serial no: 19L2035366  |
|             |                                  | Readings:              |
|             |                                  | Total input: 01730 kWh |
| Heat        | Provided by concierge            | Serial no: 6455 3176   |
|             |                                  | Reading:1497 kWh       |
| Heat &      | Provided by concierge            | Serial no: 00137064    |
| Cooling     |                                  | Reading: 00000010 kWh  |
|             |                                  |                        |