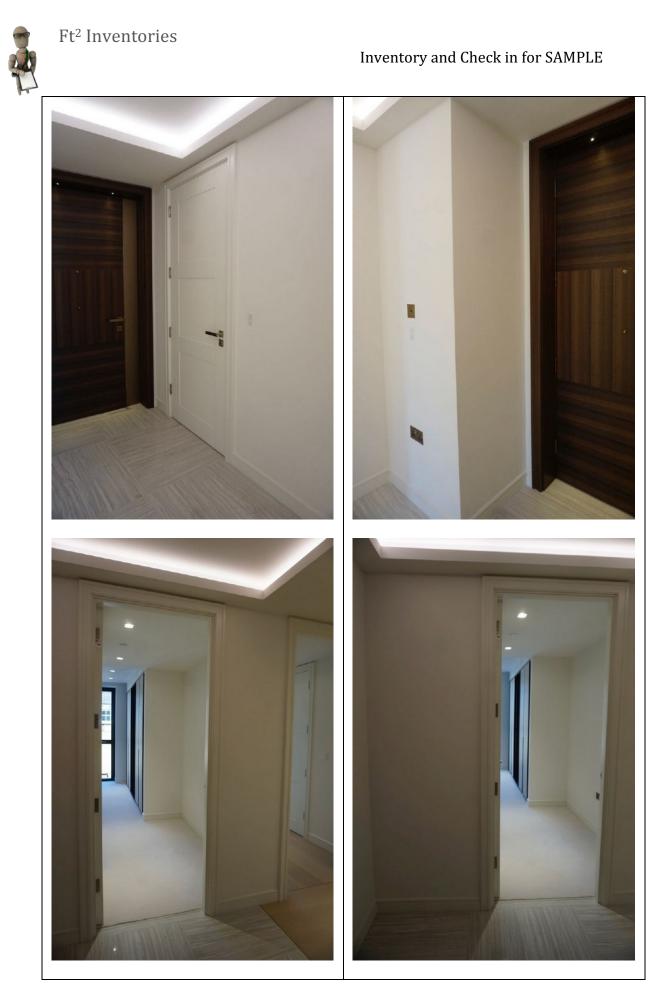

## **1. Front Door and Entrance Area**

RH = *Right Hand* LH =*Left Hand* 

All items inspected have been found in good condition and free from defects and damage unless specifically mentioned.

| Description                                                                                                                                                                                                                                                                                                                                                                                       | Comments                                                                                                                                                                                                                               |
|---------------------------------------------------------------------------------------------------------------------------------------------------------------------------------------------------------------------------------------------------------------------------------------------------------------------------------------------------------------------------------------------------|----------------------------------------------------------------------------------------------------------------------------------------------------------------------------------------------------------------------------------------|
| <ul> <li>1.1 Door</li> <li>External door:<br/>Dark wood <ul> <li>1x antique brass decorative handle</li> <li>Antique brass edged spyhole</li> <li>1x antique brass pull handle to<br/>centre of the door</li> <li>1x antique brass lower lock</li> </ul> </li> <li>External door frame:<br/>Dark wood</li> </ul>                                                                                  | <ul> <li>Cut-out at high level to allow for<br/>the self closing mechanism</li> <li>1x 15cm scratch beneath the<br/>handle</li> <li>2x 1cm to 4cm white marks to<br/>the bottom LH corner</li> <li>Light tested and working</li> </ul> |
| <ul> <li>1x antique brass edged light</li> <li>1x antique brass numeric with<br/>antique brushed brass panel</li> </ul> Internal door: <ul> <li>As consistent with external door</li> <li>Antique brass spyhole has 1x guard</li> <li>1x antique brass bolt through the<br/>centre</li> <li>Antique brass thumb screw lock</li> <li>Antique brass handle</li> <li>Antique brass hinges</li> </ul> | <ul> <li>2x visible screws to the base</li> <li>Thumb screw lock tested and working</li> <li>Hinges secure and intact</li> <li>1x faint 15cm white mark to the RH side</li> </ul>                                                      |

|                                                            | <ul> <li>2x tiny grey marks on the angle<br/>join to the RH side of the second<br/>entrance to the second hallway<br/>with 2x faint grey marks, each<br/>between 1cm to 4cm to the RH<br/>side</li> <li>1x faint 3cm grey rub mark to the<br/>centre of the same wall</li> <li>Slight paint disparity around the<br/>joins with the ceiling</li> <li>2x 30cm grey rub marks at mid<br/>level to the RH side of the door,<br/>horizontal with 1x diagonal 10cm<br/>grey mark in the same area</li> <li>What 'appears' to be 1x faint<br/>'print' to RH side at mid level</li> </ul> |
|------------------------------------------------------------|------------------------------------------------------------------------------------------------------------------------------------------------------------------------------------------------------------------------------------------------------------------------------------------------------------------------------------------------------------------------------------------------------------------------------------------------------------------------------------------------------------------------------------------------------------------------------------|
| 1.5 Cornicing                                              |                                                                                                                                                                                                                                                                                                                                                                                                                                                                                                                                                                                    |
| N/A                                                        |                                                                                                                                                                                                                                                                                                                                                                                                                                                                                                                                                                                    |
| 1.6 Ceilings                                               |                                                                                                                                                                                                                                                                                                                                                                                                                                                                                                                                                                                    |
| Ceiling with drop down section painted white               | - 2x indents painted over to the LH side above the WC in the corner                                                                                                                                                                                                                                                                                                                                                                                                                                                                                                                |
| Integrated ceiling lights                                  | - Tested and working                                                                                                                                                                                                                                                                                                                                                                                                                                                                                                                                                               |
| 1.7 Fixtures/Fittings                                      |                                                                                                                                                                                                                                                                                                                                                                                                                                                                                                                                                                                    |
| 1x ceiling mounted smoke detector GIRA                     | - Tested and working                                                                                                                                                                                                                                                                                                                                                                                                                                                                                                                                                               |
| 1x ceiling mounted white plastic sprinkler                 | - Untested                                                                                                                                                                                                                                                                                                                                                                                                                                                                                                                                                                         |
| 1x antique brass plate with black plastic fitting          | <ul> <li>Approximately 6x scratches to<br/>the base</li> </ul>                                                                                                                                                                                                                                                                                                                                                                                                                                                                                                                     |
| Switches:<br>- White plastic push buttons as fitted        | - Tested and working                                                                                                                                                                                                                                                                                                                                                                                                                                                                                                                                                               |
| Sockets:<br>- Antique brass and black plastic as<br>fitted |                                                                                                                                                                                                                                                                                                                                                                                                                                                                                                                                                                                    |